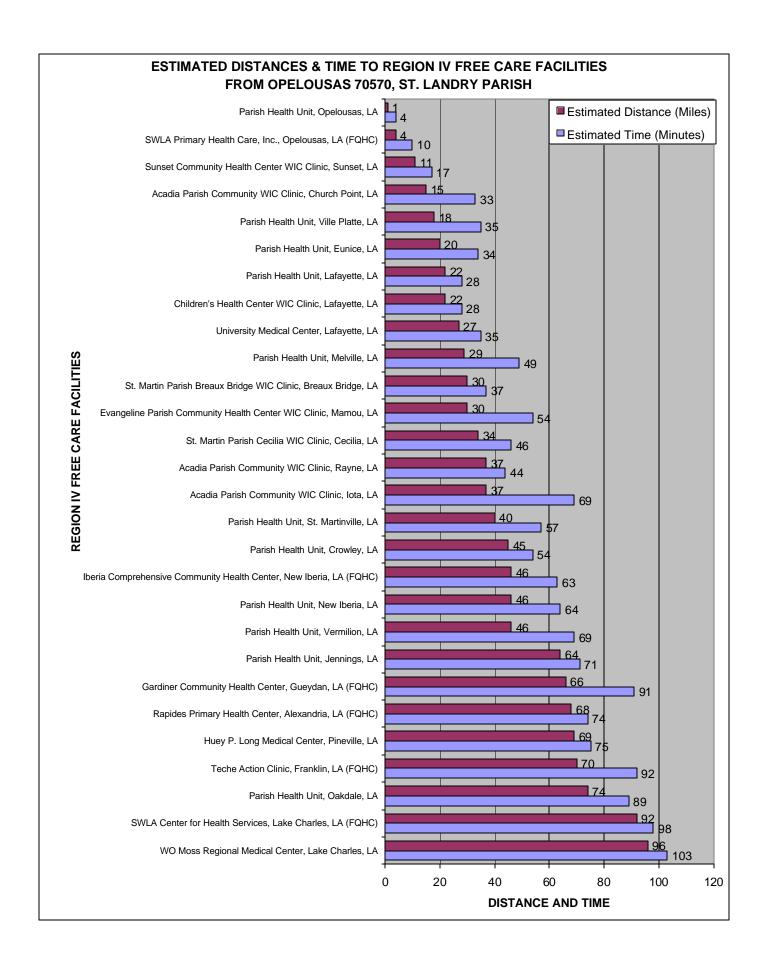

Hwy. 182, Opelousas, LA 70571-7105                    | 10                             | 4                          |
| Opelousas 70570,<br>St. Landry | Teche Action Clinic, Franklin (FQHC)                               | 1115 Weber St, Franklin, LA 70538-4124 US                  | 92                             | 70                         |
| Opelousas 70570,<br>St. Landry | University Medical Center, Lafayette, LA                           | 2390 W Congress St, Lafayette, LA 70506-<br>4205 US        | 35                             | 27                         |
| Opelousas 70570,<br>St. Landry | WO Moss Regional Medical Center, Lake<br>Charles, LA               | 1001 Walters St, Lake Charles, LA 70607-<br>4647 US        | 103                            | 96                         |



### ESTIMATED DISTANCES AND TIME FROM RAYNE 70578, ACADIA PARISH TO FREE CARE FACILITIES IN REGION IV

| City, Zip Code and Parish | Free Care Facility                                                 | Address                                                    | Estimated Time (Minutes) | Estimated Distance (Miles) |
|---------------------------|--------------------------------------------------------------------|------------------------------------------------------------|--------------------------|----------------------------|
| Rayne 70578,<br>Acadia    | Acadia Parish Community WIC Clinic,<br>Church Point                | 810 S Broadway St, Church Point, LA<br>70525-4402 US       | 32                       | 14                         |
| Rayne 70578,<br>Acadia    | Acadia Parish Com