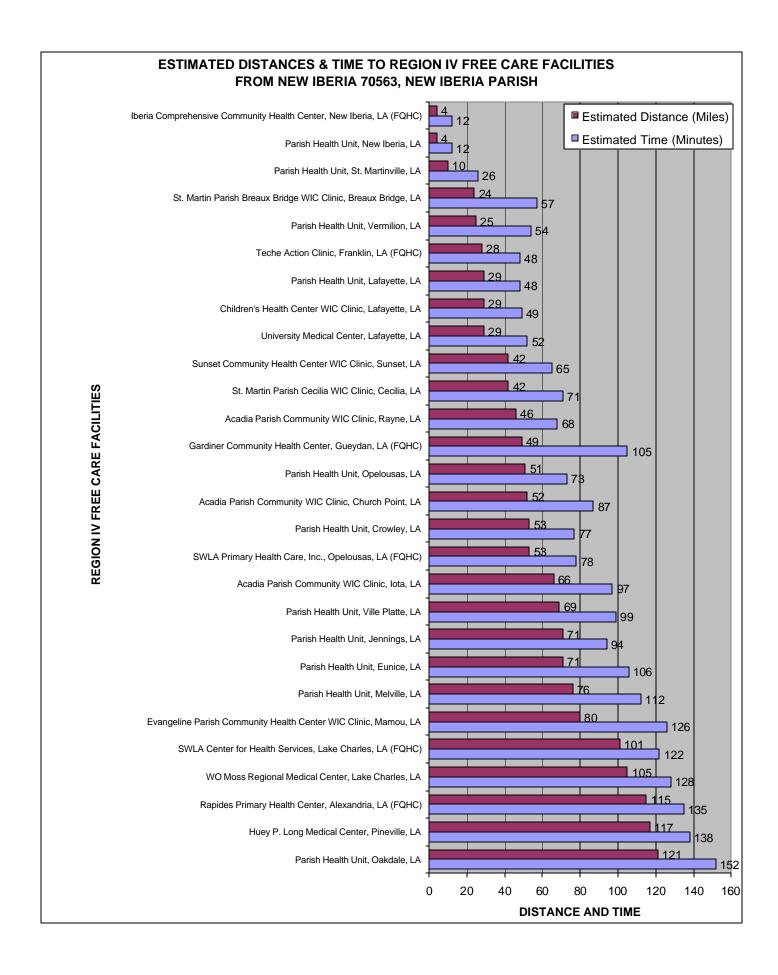

| 8762 Hwy. 182, Opelousas, LA 70571-7105                    | 78                       | 53                         |
| New Iberia 70563,<br>New Iberia | Teche Action Clinic, Franklin (FQHC)                               | 1115 Weber St, Franklin, LA 70538-4124<br>US               | 48                       | 28                         |
| New Iberia 70563,<br>New Iberia | University Medical Center, Lafayette,<br>LA                        | 2390 W Congress St, Lafayette, LA 70506-<br>4205 US        | 52                       | 29                         |
| New Iberia 70563,<br>New Iberia | WO Moss Regional Medical Center,<br>Lake Charles, LA               | 1001 Walters St, Lake Charles, LA 70607-<br>4647 US        | 128                      | 105                        |



# ESTIMATED DISTANCES AND TIME FROM OPELOUSAS 70570, ST. LANDRY PARISH TO FREE CARE FACILITIES IN REGION IV

| City, Zip Code<br>and Parish   | Free Care Facility                                                 | Address                                                    | Estimated<br>Time<br>(Minutes) | Estimated Distance (Miles) |
|--------------------------------|--------------------------------------------------------------------|------------------------------------------------------------|--------------------------------|----------------------------|
| Opelousas 70570,<br>St. Landry | Acadia Parish Community WIC Clinic, Church<br>Point                | 810 S Broadway St, Church Point, LA<br>70525-4402 US       | 33                             | 15                         |
| Opelou