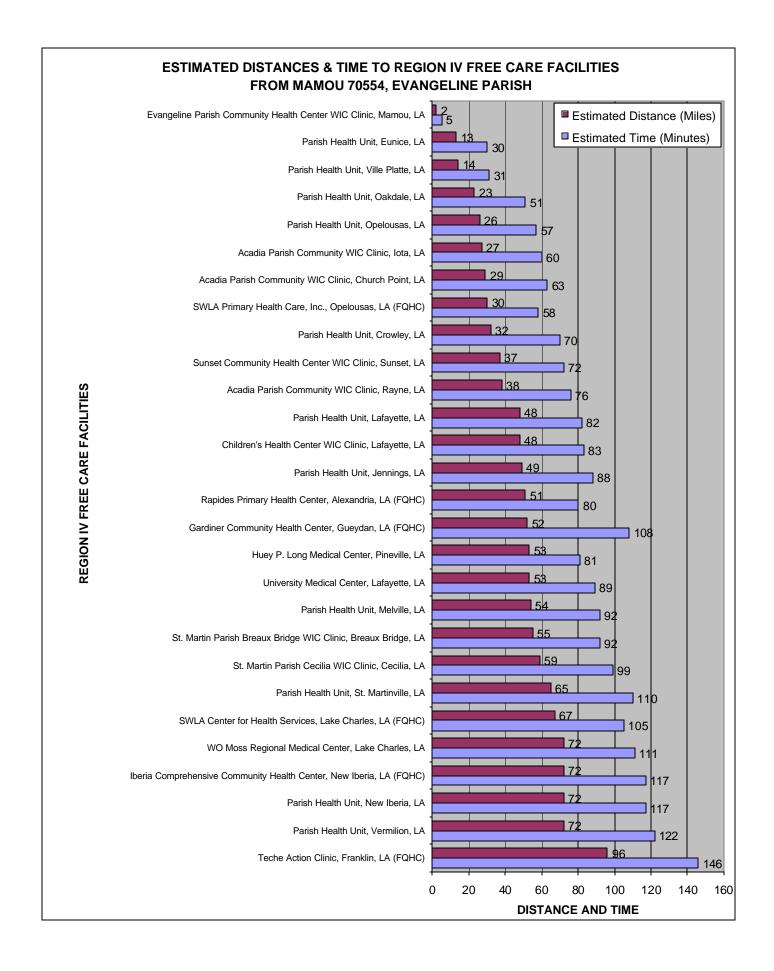

- Kaplan 70548, Vermilion Parish has access to three free care facilities (Vermilion Parish Health unit, Crowley Parish Health Unit, Gardiner Community Health Center Gueydan (FQHC)) within a 20-mile radius in Region IV. Individuals seeking free healthcare have to travel further than 20 miles to the nearest Charity Hospital.
- Lafayette 70501, Lafayette Parish has access to eight free care facilities (Lafayette Parish Health Unit, Lafayette Children's Health Center WIC Clinic, Lafayette University Medical Center, Breaux Bridge WIC Clinic, Sunset Community Health Center WIC Clinic, Cecilia WIC Clinic, St. Martinville Parish Health Unit, Acadia Parish Rayne Community WIC Clinic) within a 20-mile radius in Region IV.
- Lafayette 70506, Lafayette Parish has access to nine free care facilities (Lafayette University Medical Center, Lafayette Children's Health Center WIC Clinic, Lafayette Parish Health Unit, Breaux Bridge WIC Clinic, Acadia Parish Rayne Community WIC Clinic, Sunset Community Health Center WIC Clinic, Vermilion Parish Health Unit, Cecilia WIC Clinic, St. Martinville Parish Health Unit) within a 20-mile radius in Region IV.
- Lafayette 70507, Lafayette Parish has access to eight free care facilities (Lafayette Parish Health Unit, Lafayette Children's Health Center WIC Clinic, Lafayette University Medical Center, Breaux Bridge WIC Clinic, Sunset Community Health Center WIC Clinic, Cecilia WIC Clinic, Acadia Parish Rayne Community WIC Clinic, St. Martinville Parish Health Unit) within a 20-mile radius in Region IV.
- Lafayette 70508, Lafayette Parish has access to six free care facilities (Lafayette University Medical Center, Lafayette Parish Health Unit, Lafayette Children's Health Center WIC Clinic, St. Martinville Parish Health Unit, Breaux Bridge WIC Clinic, Vermilion Parish Health Unit) within a 20-mile radius in Region IV.
- Mamou 70554, Evangeline Parish has access to three free care facilities (Evangeline Parish Mamou Community Health Center WIC Clinic, Eunice Parish Health Unit, Ville Platte Parish Health Unit) within a 20-mile radius in Region IV. Individuals seeking free healthcare have to travel further than 20 miles to the nearest Charity Hospital or Federally Qualified Health Center.
- Mermentau 70556, Acadia Parish has access to three free care facilities (Jennings Parish Health Unit, Crowley Parish Health Unit, Gueydan Gardiner Community Health Center (FQHC)) within a 20mile radius in Region IV. Individuals seeking free healthcare have to travel further than 20 miles to the nearest Charity Hospital.
- New Iberia 70560, New Iberia Parish has access to four free care facilities (Iberia Parish Health Unit, Iberia Comprehensive Community Health Center (FQHC), St. Martinville Parish Health Unit, Vermilion Parish Health Unit) within a 20-mile radius in Region IV. Individuals seeking free healthcare have to travel further than 20 miles to the nearest Charity Hospital.
- New Iberia 70563, New Iberia Parish has access to three free care facilities (Iberia Comprehensive Community Health Center (FQHC), Iberia Parish Health Unit, St. Martinville Parish Health Unit) within a 20-mile radius in Region IV. Individuals seeking free healthcare have to travel further than 20 miles to the nearest Charity Hospital.
- Opelousas 70570, St. Landry has access to six free care facilities (Opelousas Parish Health Unit, Opelousas SWLA Primary Health Care, Inc. (FQHC), Sunset Community Health Center WIC Clinic, Acadia Parish Church Point Community WIC Clinic, Ville Platte Parish Health Unit, Eunice Parish Health Unit) 20-mile radius in Region IV. Individuals seeking free healthcare have to travel further than 20 miles to the nearest Charity Hospital.
- Rayne 70578, Acadia Parish has access to six free care facilities (Acadia Parish Rayne Community WIC Clinic, Crowley Parish Health Unit, Acadia Parish Church Point Community WIC Clinic, Lafayette Parish Health Unit, Lafayette University Medical Center, Lafayette Children's Health Center WIC Clinic) 20-mile radius in Region IV.
- St. Martinville 70582, St. Martin Parish has access to five free care facilities (St. Martinville Parish Health Unit, Breaux Bridge WIC Clinic, New Iberia Parish Health Unit, Iberia Comprehensive Community Health Center (FQHC), Cecilia WIC Clinic) within a 20-mile radius in Region IV. Individuals seeking free healthcare have to travel further than 20 miles to the nearest Charity Hospital.
- Ville Platte 70586, Evangeline Parish has access to two free care facilities (Ville Platte Parish Health Unit, Evangeline Parish Mamou Community Health Center WIC Clinic) within a 20-mile radius in Region IV. Individuals seeking free healthcare have to travel further than 20 miles to the nearest Charity Hospital or Federally Qualified Health Center.