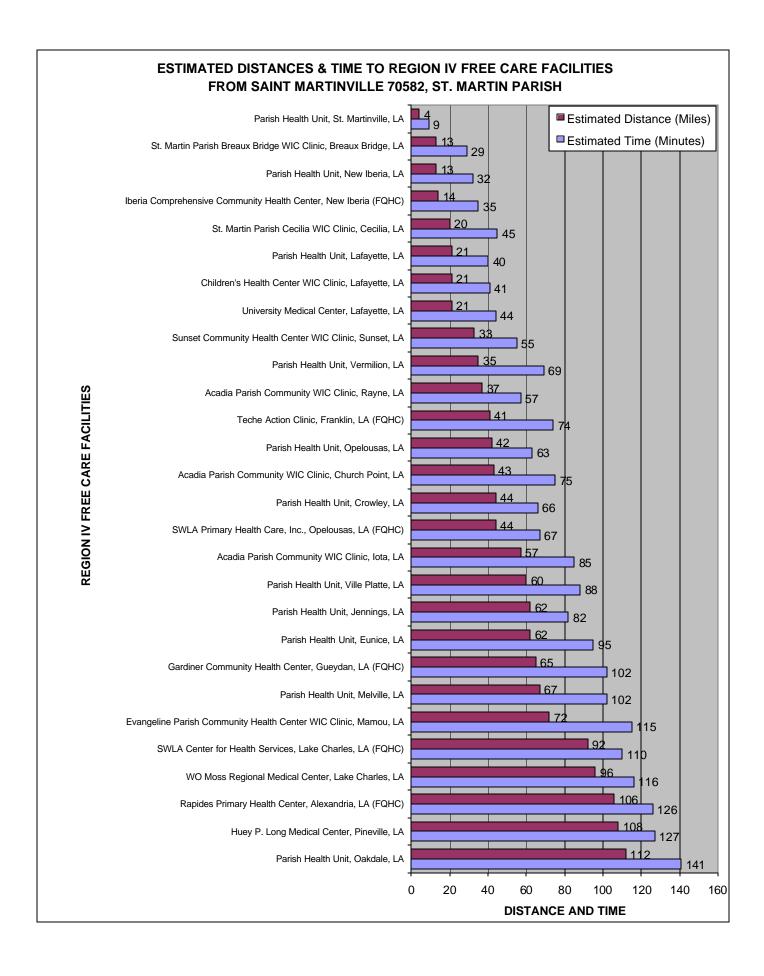

8762 Hwy. 182, Opelousas, LA 70571-7105                    | 67                       | 44                         |
| St. Martinville<br>70582, St. Martin | Teche Action Clinic, Franklin (FQHC)                               | 1115 Weber St, Franklin, LA 70538-4124<br>US               | 74                       | 41                         |
| St. Martinville<br>70582, St. Martin | University Medical Center, Lafayette,<br>LA                        | 2390 W Congress St, Lafayette, LA 70506-<br>4205 US        | 44                       | 21                         |
| St. Martinville<br>70582, St. Martin | WO Moss Regional Medical Center,<br>Lake Charles, LA               | 1001 Walters St, Lake Charles, LA 70607-<br>4647 US        | 116                      | 96                         |



## ESTIMATED DISTANCES AND TIME FROM VILLE PLATTE 70586, EVANGELINE PARISH TO FREE CARE FACILITIES IN REGION IV

| City, Zip Code<br>and Parish      | Free Care Facility                                                 | Address                                                    | Estimated<br>Time<br>(Minutes) | Estimated Distance (Miles) |
|-----------------------------------|--------------------------------------------------------------------|------------------------------------------------------------|--------------------------------|----------------------------|
| Ville Platte 70586,<br>Evangeline | Acadia Parish Community WIC Clinic, Church Point                   | 810 S Broadway St, Church Point, LA 70525-<br>4402 US      | 73                             | 5