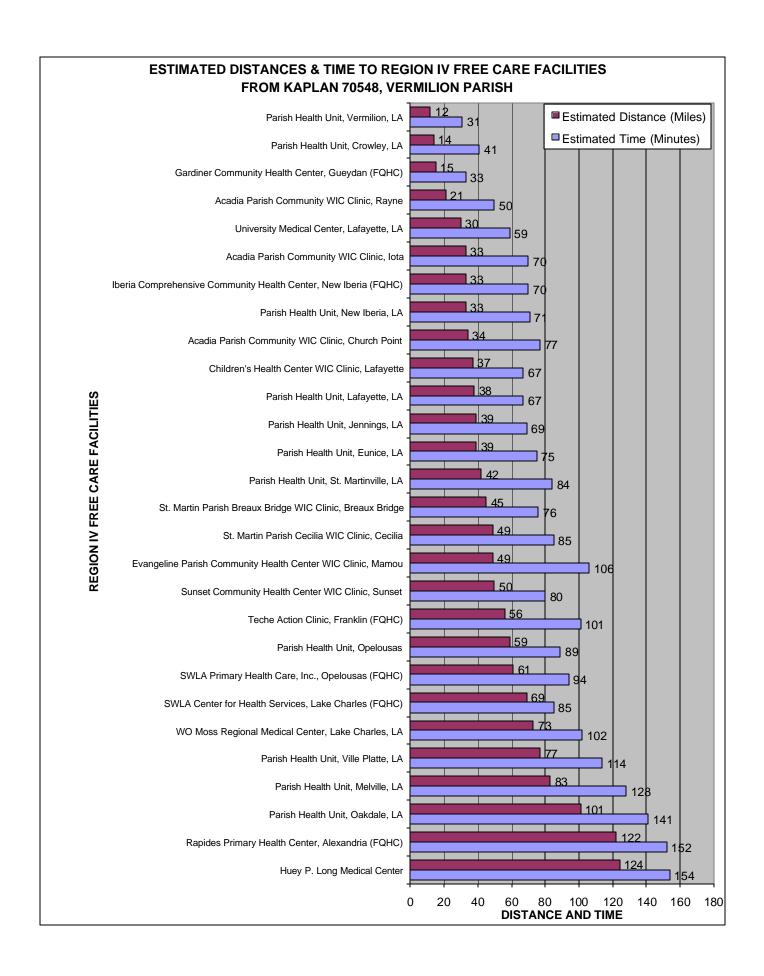

### ESTIMAT ED DISTANCES AND TIME FROM KAPLAN 70548, VERMILION PARISH TO FREE CARE FACILITIES IN REGION IV

| City, Zip Code<br>and Parish | Free Care Facility                                                 | Address                                                     | Estimated<br>Time<br>(Minutes) | Estimated<br>Distance<br>(Miles) |
|------------------------------|--------------------------------------------------------------------|-------------------------------------------------------------|--------------------------------|----------------------------------|
| Kaplan 70548,<br>Vermilion   | Acadia Parish Community WIC Clinic, Church Point                   | 810 S Broadway St, Church Point, LA 70525-4402<br>US        | 77                             | 34                               |
| Kaplan 70548,<br>Vermilion   | Acadia Parish Community WIC Clinic, lota                           | 510 S 5th St, Iota, LA 70543 US                             | 70                             | 33                               |
| Kaplan 70548,<br>Vermilion   | Acadia Parish Community WIC Clinic, Rayne                          | 200 Frog Festival Dr, Rayne, LA 70578-4733 US               | 50                             | 21                               |
| Kaplan 70548,<br>Vermilion   | Children's Health Center WIC Clinic, Lafayette                     | 850 N Pierce St, Lafayette, LA 70501-2848 US                | 67                             | 37                               |
| Kaplan 70548,<br>Vermilion   | Evangeline Parish Community Health Center WIC Clinic, Mamou        | 309 2nd St, Mamou, LA 70554-3603 US                         | 106                            | 49                               |
| Kaplan 70548,<br>Vermilion   | Gardiner Community Health Center, Gueydan (FQHC)                   | 710 5th St, Gueydan, LA 70542-3612 US                       | 33                             | 15                               |
| Kaplan 70548,<br>Vermilion   | Huey P. Long Medical Center                                        | [292-299] Hospital Blvd, Pineville, LA 71360 US             | 154                            | 124                              |
| Kaplan 70548,<br>Vermilion   | Iberia Comprehensive Community Health Center,<br>New Iberia (FQHC) | New Iberia, LA 70562-4208 US                                | 70                             | 33                               |
| Kaplan 70548,<br>Vermilion   | Parish Health Unit, Crowley, LA                                    | 530 W Mill St, Crowley, LA 70526-5509 US                    | 41                             | 14                               |
| Kaplan 70548,<br>Vermilion   | Parish Health Unit, Eunice, LA                                     | 131 City Ave, Eunice, LA 70535-6401 US                      | 75                             | 39                               |
| Kaplan 70548,<br>Vermilion   | Parish Health Unit, Jennings, LA                                   | 403 Baker St, Jennings, LA 70546-6707 US                    | 69                             | 39                               |
| Kaplan 70548,<br>Vermilion   | Parish Health Unit, Lafayette, LA                                  | 220 W Willow St, Lafayette, LA 70501-2837 US                | 67                             | 38                               |
| Kaplan 70548,<br>Vermilion   | Parish Health Unit, Melville, LA                                   | Melville, LA 71353-0404 US                                  | 128                            | 83                               |
| Kaplan 70548,<br>Vermilion   | Parish Health Unit, New Iberia, LA                                 | 121 W Pershing St, New Iberia, LA 70560-4598<br>US          | 71                             | 33                               |
| Kaplan 70548,<br>Vermilion   | Parish Health Unit, Oakdale, LA                                    | 107 S 12th St, Oakdale, LA 71463-2932 US                    | 141                            | 101                              |
| Kaplan 70548,<br>Vermilion   | Parish Health Unit, Opelousas                                      | 308 W Bloch St, Opelousas, LA 70570-5214 US                 | 89                             | 59                               |
| Kaplan 70548,<br>Vermilion   | Parish Health Unit, St. Martinville, LA                            | 303 W Port St, Saint Martinville, LA 70582-3923<br>US       | 84                             | 42                               |
| Kaplan 70548,<br>Vermilion   | Parish Health Unit, Vermilion, LA                                  | 401 S Saint Charles St, Abbeville, LA 70510-6701<br>US      | 31                             | 12                               |
| Kaplan 70548,<br>Vermilion   | Parish Health Unit, Ville Platte, LA                               | 415 W Lasalle St, Ville Platte, LA 70586-3273 US            | 114                            | 77                               |
| Kaplan 70548,<br>Vermilion   | Rapides Primary Health Center, Alexandria (FQHC)                   | 1217 Willow Glen River Rd, Alexandria, LA 71302-<br>5454 US | 152                            | 122                              |
| Kaplan 70548,<br>Vermilion   | St. Martin Parish Breaux Bridge WIC Clinic, Breaux Bridge          | 1555 Gary Dr, Breaux Bridge, LA 70517-3448 US               | 76                             | 45                               |
| Kaplan 70548,<br>Vermilion   | St. Martin Parish Cecilia WIC Clinic, Cecilia                      | Cecilia, LA US                                              | 85                             | 49                               |
| Kaplan 70548,<br>Vermilion   | Sunset Community Health Center WIC Clinic, Sunset                  | 178 Sunset Strip, Sunset, LA 70584-5339 US                  | 80                             | 50                               |
| Kaplan 70548,<br>Vermilion   | SWLA Center for Health Services, Lake Charles (FQHC)               | 2000 Opelousas St, Lake Charles, LA 70601-2641<br>US        | 85                             | 69                               |
| Kaplan 70548,<br>Vermilion   | SWLA Primary Health Care, Inc., Opelousas (FQHC)                   | 8762 Hwy. 182, Opelousas, LA 70571-7105                     | 94                             | 61                               |
| Kaplan 70548,<br>Vermilion   | Teche Action Clinic, Franklin (FQHC)                               | 1115 Weber St, Franklin, LA 70538-4124 US                   | 101                            | 56                               |
| Kaplan 70548,<br>Vermilion   | University Medical Center, Lafayette, LA                           | 2390 W Congress St, Lafayette, LA 70506-4205<br>US          | 59                             | 30                               |
| Kaplan 70548,<br>Vermilion   | WO Moss Regional Medical Center, Lake Charles,<br>LA               | 1001 Walters St, Lake Charles, LA 70607-4647<br>US          | 102                            | 73                               |