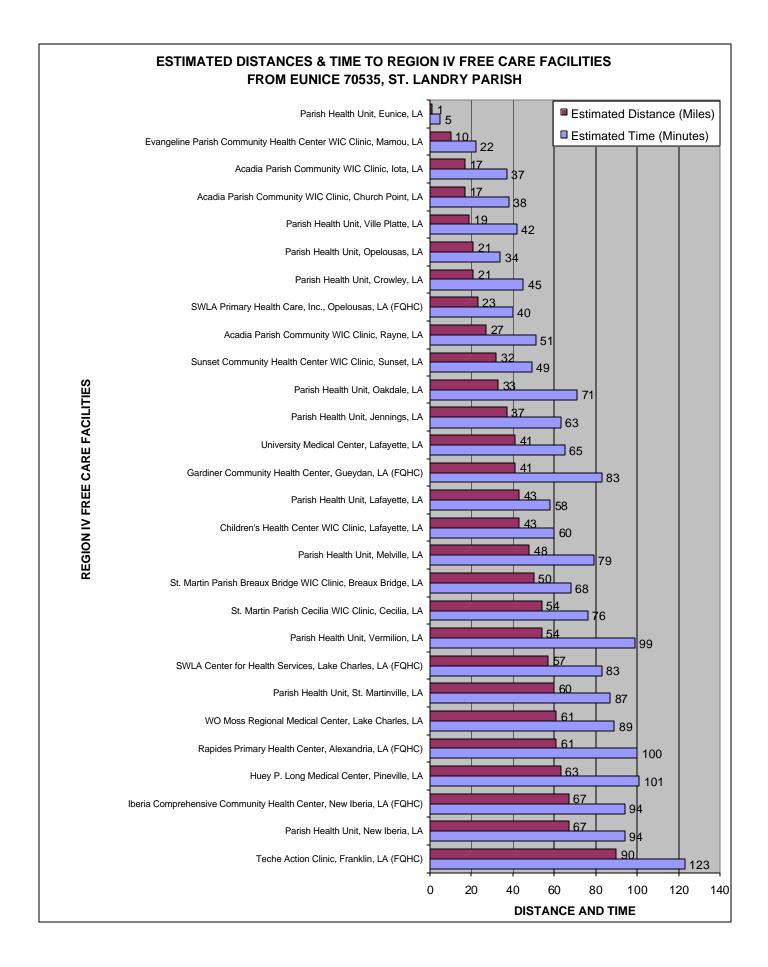

### ESTIMATED DISTANCES AND TIME FROM EUNICE 70535, ST. LANDRY PARISH TO FREE CARE FACILITIES IN REGION IV

| City, Zip Code and Parish   | Free Care Facility                                                 | Address                                                    | Estimated Time (Minutes) | Estimated Distance (Miles) |
|-----------------------------|--------------------------------------------------------------------|------------------------------------------------------------|--------------------------|----------------------------|
| Eunice 70535, St.<br>Landry | Acadia Parish Community WIC Clinic,<br>Church Point                | 810 S Broadway St, Church Point, LA<br>70525-4402 US       | 38                       | 17                         |
| Eunice 70535, St.<br>Landry | Acadia Parish Community WIC Clinic, lota                           | 510 S 5th St, Iota, LA 70543 US                            | 37                       | 17                         |
| Eunice 70535, St.<br>Landry | Acadia Parish Community WIC Clinic,<br>Rayne                       | 200 Frog Festival Dr, Rayne, LA 70578-<br>4733 US          | 51                       | 27                         |
| Eunice 70535, St.<br>Landry | Children's Health Center WIC Clinic,<br>Lafayette                  | 850 N Pierce St, Lafayette, LA 70501-2848<br>US            | 60                       | 43                         |
| Eunice 70535, St.<br>Landry | Evangeline Parish Community Health<br>Center WIC Clinic, Mamou     | 309 2nd St, Mamou, LA 70554-3603 US                        | 22                       | 10                         |
| Eunice 70535, St.<br>Landry | Gardiner Community Health Center,<br>Gueydan (FQHC)                | 710 5th St, Gueydan, LA 70542-3612 US                      | 83                       | 41                         |
| Eunice 70535, St.<br>Landry | Huey P. Long Medical Center                                        | [292-299] Hospital Blvd, Pineville, LA 71360<br>US         | 101                      | 63                         |
| Eunice 70535, St.<br>Landry | Iberia Comprehensive Community<br>Health Center, New Iberia (FQHC) | New Iberia, LA 70562-4208 US                               | 94                       | 67                         |
| Eunice 70535, St.<br>Landry | Parish Health Unit, Crowley, LA                                    | 530 W Mill St, Crowley, LA 70526-5509 US                   | 45                       | 21                         |
| Eunice 70535, St.<br>Landry | Parish Health Unit, Eunice, LA                                     | 131 City Ave, Eunice, LA 70535-6401 US                     | 5                        | 1                          |
| Eunice 70535, St.<br>Landry | Parish Health Unit, Jennings, LA                                   | 403 Baker St, Jennings, LA 70546-6707 US                   | 63                       | 37                         |
| Eunice 70535, St.<br>Landry | Parish Health Unit, Lafayette, LA                                  | 220 W Willow St, Lafayette, LA 70501-2837<br>US            | 58                       | 43                         |
| Eunice 70535, St.<br>Landry | Parish Health Unit, Melville, LA                                   | Melville, LA 71353-0404 US                                 | 79                       | 48                         |
| Eunice 70535, St.<br>Landry | Parish Health Unit, New Iberia, LA                                 | 121 W Pershing St, New Iberia, LA 70560-<br>4598 US        | 94                       | 67                         |
| Eunice 70535, St.<br>Landry | Parish Health Unit, Oakdale, LA                                    | 107 S 12th St, Oakdale, LA 71463-2932 US                   | 71                       | 33                         |
| Eunice 70535, St.<br>Landry | Parish Health Unit, Opelousas                                      | 308 W Bloch St, Opelousas, LA 70570-5214<br>US             | 34                       | 21                         |
| Eunice 70535, St.<br>Landry | Parish Health Unit, St. Martinville, LA                            | 303 W Port St, Saint Martinville, LA 70582-<br>3923 US     | 87                       | 60                         |
| Eunice 70535, St.<br>Landry | Parish Health Unit, Vermilion, LA                                  | 401 S Saint Charles St, Abbeville, LA<br>70510-6701 US     | 99                       | 54                         |
| Eunice 70535, St.<br>Landry | Parish Health Unit, VIIIe Platte, LA                               | 415 W Lasalle St, Ville Platte, LA 70586-<br>3273 US       | 42                       | 19                         |
| Eunice 70535, St.<br>Landry | Rapides Primary Health Center,<br>Alexandria (FQHC)                | 1217 Willow Glen River Rd, Alexandria, LA<br>71302-5454 US | 100                      | 61                         |
| Eunice 70535, St.<br>Landry | St. Martin Parish Breaux Bridge WIC Clinic, Breaux Bridge          | 1555 Gary Dr, Breaux Bridge, LA 70517-<br>3448 US          | 68                       | 50                         |
| Eunice 70535, St.<br>Landry | St. Martin Parish Cecilia WIC Clinic,<br>Cecilia                   | Cecilia, LA US                                             | 76                       | 54                         |
| Eunice 70535, St.<br>Landry | Clinic, Sunset                                                     | 178 Sunset Strip, Sunset, LA 70584-5339<br>US              | 49                       | 32                         |
| Landry                      | SWLA Center for Health Services, Lake<br>Charles (FQHC)            | 2000 Opelousas St, Lake Charles, LA<br>70601-2641 US       | 83                       | 57                         |
| Eunice 70535, St.<br>Landry | SWLA Primary Health Care, Inc.,<br>Opelousas (FQHC)                | 8762 Hwy. 182, Opelousas, LA 70571-7105                    | 40                       | 23                         |
| Eunice 70535, St.<br>Landry | Teche Action Clinic, Franklin (FQHC)                               | 1115 Weber St, Franklin, LA 70538-4124<br>US               | 123                      | 90                         |
| Eunice 70535, St.<br>Landry | University Medical Center, Lafayette,<br>LA                        | 2390 W Congress St, Lafayette, LA 70506-<br>4205 US        | 65                       | 41                         |
| Eunice 70535, St.<br>Landry | WO Moss Regional Medical Center,<br>Lake Charles, LA               | 1001 Walters St, Lake Charles, LA 70607-<br>4647 US        | 89                       | 61                         |