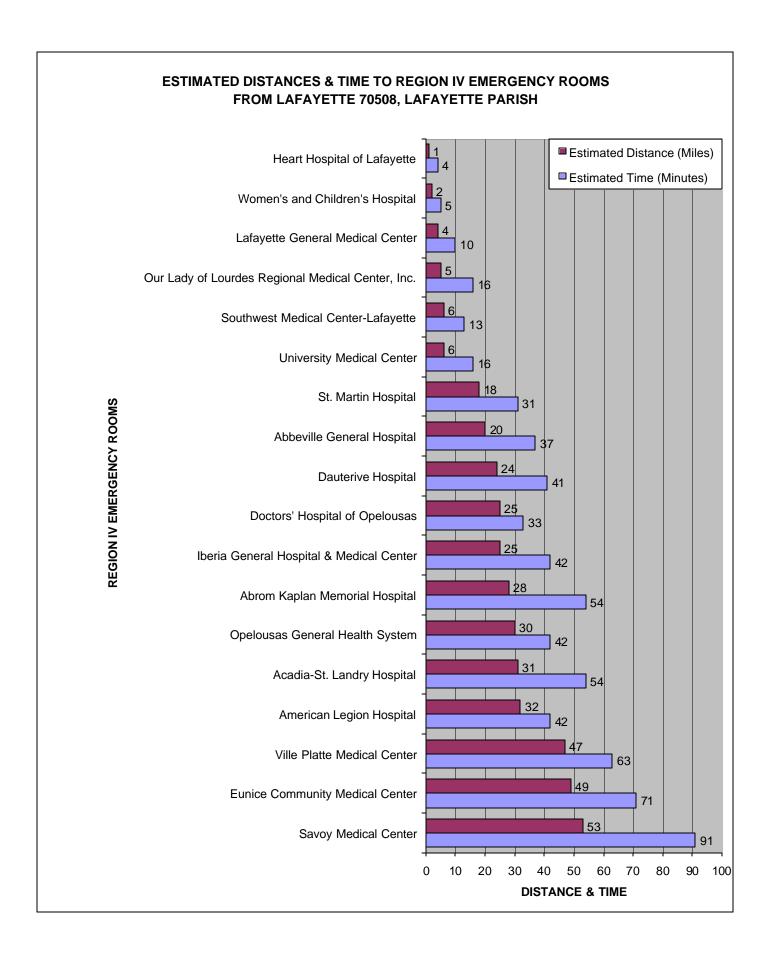

#### **TABLE OF CONTENTS**

| REGION IV EMERGENCY ROOMS  STIMATED DISTANCES AND TIME FROM ABBEVILLE 70510, VERMILION PARISH TO  REGION IV EMERGENCY ROOMS  SETIMATED DISTANCES AND TIME FROM BREAUX BRIDGE 70510, ST. MARTIN PARISH TO  REGION IV EMERGENCY ROOMS  ESTIMATED DISTANCES AND TIME FROM CARENCRO 70520, LAFAYETTE PARISH TO  REGION IV EMERGENCY ROOMS  ESTIMATED DISTANCES AND TIME FROM CROWLEY 70526, ACADIA PARISH TO REGION IV  EMERGENCY ROOMS  ESTIMATED DISTANCES AND TIME FROM CROWLEY 70526, ACADIA PARISH TO REGION IV  EMERGENCY ROOMS  ESTIMATED DISTANCES AND TIME FROM EUNICE 70535, ST. LANDRY PARISH TO REGION IV  EMERGENCY ROOMS  ESTIMATED DISTANCES AND TIME FROM JEANERETTE 70544, NEW IBERIA PARISH TO  14  REGION IV EMERGENCY ROOMS  ESTIMATED DISTANCES AND TIME FROM KAPLAN 70548, VERMILION PARISH TO REGION IV  EMERGENCY ROOMS  ESTIMATED DISTANCES AND TIME FROM LAFAYETTE 70501, LAFAYETTE PARISH TO  REGION IV EMERGENCY ROOMS  ESTIMATED DISTANCES AND TIME FROM LAFAYETTE 70506, LAFAYETTE PARISH TO  REGION IV EMERGENCY ROOMS  ESTIMATED DISTANCES AND TIME FROM LAFAYETTE 70507, LAFAYETTE PARISH TO  REGION IV EMERGENCY ROOMS  ESTIMATED DISTANCES AND TIME FROM LAFAYETTE 70508, LAFAYETTE PARISH TO  22  REGION IV EMERGENCY ROOMS  ESTIMATED DISTANCES AND TIME FROM LAFAYETTE 70508, LAFAYETTE PARISH TO  24  REGION IV EMERGENCY ROOMS  ESTIMATED DISTANCES AND TIME FROM MERMENTAU 70556, ACADIA PARISH TO REGION  16  17  18  18  19  19  10  19  10  11  11  12  12  13  14  15  15  16  16  17  17  17  18  18  18  19  19  10  10  11  11  11  12  12  13  14  15  15  16  16  17  17  17  18  18  18  19  10  10  11  11  11  11  12  12  13  14  15  16  16  17  16  17  17  17  18  18  18  19  10  10  11  11  11  11  11  11  11                                                                                                                                                                                                                                                                                                                                                         |                                                                             | Page           |
|--------------------------------------------------------------------------------------------------------------------------------------------------------------------------------------------------------------------------------------------------------------------------------------------------------------------------------------------------------------------------------------------------------------------------------------------------------------------------------------------------------------------------------------------------------------------------------------------------------------------------------------------------------------------------------------------------------------------------------------------------------------------------------------------------------------------------------------------------------------------------------------------------------------------------------------------------------------------------------------------------------------------------------------------------------------------------------------------------------------------------------------------------------------------------------------------------------------------------------------------------------------------------------------------------------------------------------------------------------------------------------------------------------------------------------------------------------------------------------------------------------------------------------------------------------------------------------------------------------------------------------------------------------------------------------------------------------------------------------------------------------------------------------------------------------------------------------------------------------------------------------------------------------------------------------------------------------------------------------------------------------------------------------------------------------------------------------------------------------------------------------|-----------------------------------------------------------------------------|----------------|
| REGION IV EMERGENCY ROOMS ESTIMATED DISTANCES AND TIME FROM BREAUX BRIDGE 70510, ST. MARTIN PARISH TO REGION IV EMERGENCY ROOMS ESTIMATED DISTANCES AND TIME FROM CARENCRO 70520, LAFAYETTE PARISH TO REGION IV EMERGENCY ROOMS ESTIMATED DISTANCES AND TIME FROM CROWLEY 70526, ACADIA PARISH TO REGION IV EMERGENCY ROOMS ESTIMATED DISTANCES AND TIME FROM EUNICE 70535, ST. LANDRY PARISH TO REGION IV EMERGENCY ROOMS ESTIMATED DISTANCES AND TIME FROM EUNICE 70535, ST. LANDRY PARISH TO REGION IV EMERGENCY ROOMS ESTIMATED DISTANCES AND TIME FROM JEANERETTE 70544, NEW IBERIA PARISH TO REGION IV EMERGENCY ROOMS ESTIMATED DISTANCES AND TIME FROM KAPLAN 70548, VERMILION PARISH TO REGION IV EMERGENCY ROOMS ESTIMATED DISTANCES AND TIME FROM LAFAYETTE 70501, LAFAYETTE PARISH TO REGION IV EMERGENCY ROOMS ESTIMATED DISTANCES AND TIME FROM LAFAYETTE 70506, LAFAYETTE PARISH TO REGION IV EMERGENCY ROOMS ESTIMATED DISTANCES AND TIME FROM LAFAYETTE 70506, LAFAYETTE PARISH TO REGION IV EMERGENCY ROOMS ESTIMATED DISTANCES AND TIME FROM LAFAYETTE 70507, LAFAYETTE PARISH TO REGION IV EMERGENCY ROOMS ESTIMATED DISTANCES AND TIME FROM LAFAYETTE 70508, LAFAYETTE PARISH TO REGION IV EMERGENCY ROOMS ESTIMATED DISTANCES AND TIME FROM MAMOU 70554, EVANGELINE PARISH TO REGION IV EMERGENCY ROOMS ESTIMATED DISTANCES AND TIME FROM MERMENTAU 70556, ACADIA PARISH TO REGION IV EMERGENCY ROOMS ESTIMATED DISTANCES AND TIME FROM MERMENTAU 70556, ACADIA PARISH TO REGION IV EMERGENCY ROOMS ESTIMATED DISTANCES AND TIME FROM NEW IBERIA 70560, NEW IBERIA PARISH TO REGION IV EMERGENCY ROOMS ESTIMATED DISTANCES AND TIME FROM NEW IBERIA 70563, NEW IBERIA PARISH TO REGION IV EMERGENCY ROOMS ESTIMATED DISTANCES AND TIME FROM NEW IBERIA 70563, NEW IBERIA PARISH TO REGION IV EMERGENCY ROOMS ESTIMATED DISTANCES AND TIME FROM PELOUSAS 70570, ST. LANDRY PARISH TO REGION IV EMERGENCY ROOMS ESTIMATED DISTANCES AND TIME FROM PELOUSAS 70570, ST. LANDRY PARISH TO REGION IV EMERGENCY ROOMS ESTIMATED DISTANCES AND TIME FROM PELOUSAS 70570, ST. LANDRY PARISH TO REGION IV EMERGENC | REGION IV EMERGENCY ROOMS                                                   |                |
| ESTIMATED DISTANCES AND TIME FROM BREAUX BRIDGE 70510, ST. MARTIN PARISH TO REGION IV EMERGENCY ROOMS ESTIMATED DISTANCES AND TIME FROM CARENCRO 70520, LAFAYETTE PARISH TO REGION IV EMERGENCY ROOMS ESTIMATED DISTANCES AND TIME FROM CROWLEY 70526, ACADIA PARISH TO REGION IV EMERGENCY ROOMS ESTIMATED DISTANCES AND TIME FROM EUNICE 70535, ST. LANDRY PARISH TO REGION IV EMERGENCY ROOMS ESTIMATED DISTANCES AND TIME FROM JEANERETTE 70544, NEW IBERIA PARISH TO REGION IV EMERGENCY ROOMS ESTIMATED DISTANCES AND TIME FROM JEANERETTE 70544, NEW IBERIA PARISH TO 14 REGION IV EMERGENCY ROOMS ESTIMATED DISTANCES AND TIME FROM KAPLAN 70548, VERMILION PARISH TO REGION IV EMERGENCY ROOMS ESTIMATED DISTANCES AND TIME FROM LAFAYETTE 70501, LAFAYETTE PARISH TO 18 REGION IV EMERGENCY ROOMS ESTIMATED DISTANCES AND TIME FROM LAFAYETTE 70506, LAFAYETTE PARISH TO 20 REGION IV EMERGENCY ROOMS ESTIMATED DISTANCES AND TIME FROM LAFAYETTE 70507, LAFAYETTE PARISH TO 22 REGION IV EMERGENCY ROOMS ESTIMATED DISTANCES AND TIME FROM LAFAYETTE 70508, LAFAYETTE PARISH TO 24 REGION IV EMERGENCY ROOMS ESTIMATED DISTANCES AND TIME FROM LAFAYETTE 70508, LAFAYETTE PARISH TO 24 REGION IV EMERGENCY ROOMS ESTIMATED DISTANCES AND TIME FROM MAMOU 70554, EVANGELINE PARISH TO REGION IV EMERGENCY ROOMS ESTIMATED DISTANCES AND TIME FROM MERMENTAU 70556, ACADIA PARISH TO REGION IV EMERGENCY ROOMS ESTIMATED DISTANCES AND TIME FROM NEW IBERIA 70560, NEW IBERIA PARISH TO 30 REGION IV EMERGENCY ROOMS ESTIMATED DISTANCES AND TIME FROM NEW IBERIA 70563, NEW IBERIA PARISH TO 34 REGION IV EMERGENCY ROOMS ESTIMATED DISTANCES AND TIME FROM PEDUSAS 70570, ST. LANDRY PARISH TO 34 REGION IV EMERGENCY ROOMS ESTIMATED DISTANCES AND TIME FROM PEDUSAS 70570, ST. LANDRY PARISH TO 34 REGION IV EMERGENCY ROOMS ESTIMATED DISTANCES AND TIME FROM PEDUSAS 70570, ST. LANDRY PARISH TO 35 REGION IV EMERGENCY ROOMS ESTIMATED DISTANCES AND TIME FROM PEDUSAS 70570, ST. LANDRY PARISH TO 36 REGION IV EMERGENCY ROOMS ESTIMATED DISTANCES AND TIME FROM PEDUSAS 70570, ST. LANDRY PARISH TO 35 REGIO | ESTIMATED DISTANCES AND TIME FROM ABBEVILLE 70510, VERMILION PARISH TO      | 4              |
| REGION IV EMERGENCY ROOMS  ESTIMATED DISTANCES AND TIME FROM CARENCRO 70520, LAFAYETTE PARISH TO REGION IV EMERGENCY ROOMS  ESTIMATED DISTANCES AND TIME FROM CROWLEY 70526, ACADIA PARISH TO REGION IV EMERGENCY ROOMS  ESTIMATED DISTANCES AND TIME FROM EUNICE 70535, ST. LANDRY PARISH TO REGION IV EMERGENCY ROOMS  ESTIMATED DISTANCES AND TIME FROM JEANERETTE 70544, NEW IBERIA PARISH TO REGION IV EMERGENCY ROOMS  ESTIMATED DISTANCES AND TIME FROM JEANERETTE 70544, NEW IBERIA PARISH TO REGION IV EMERGENCY ROOMS  ESTIMATED DISTANCES AND TIME FROM KAPLAN 70548, VERMILION PARISH TO REGION IV EMERGENCY ROOMS  ESTIMATED DISTANCES AND TIME FROM LAFAYETTE 70501, LAFAYETTE PARISH TO REGION IV EMERGENCY ROOMS  ESTIMATED DISTANCES AND TIME FROM LAFAYETTE 70506, LAFAYETTE PARISH TO 20 REGION IV EMERGENCY ROOMS  ESTIMATED DISTANCES AND TIME FROM LAFAYETTE 70507, LAFAYETTE PARISH TO 22 REGION IV EMERGENCY ROOMS  ESTIMATED DISTANCES AND TIME FROM LAFAYETTE 70507, LAFAYETTE PARISH TO 24 REGION IV EMERGENCY ROOMS  ESTIMATED DISTANCES AND TIME FROM LAFAYETTE 70508, LAFAYETTE PARISH TO 24 REGION IV EMERGENCY ROOMS  ESTIMATED DISTANCES AND TIME FROM MAMOU 70554, EVANGELINE PARISH TO REGION IV EMERGENCY ROOMS  ESTIMATED DISTANCES AND TIME FROM MERMENTAU 70556, ACADIA PARISH TO REGION IV EMERGENCY ROOMS  ESTIMATED DISTANCES AND TIME FROM NEW IBERIA 70560, NEW IBERIA PARISH TO 30 REGION IV EMERGENCY ROOMS  ESTIMATED DISTANCES AND TIME FROM NEW IBERIA 70563, NEW IBERIA PARISH TO 30 REGION IV EMERGENCY ROOMS  ESTIMATED DISTANCES AND TIME FROM NEW IBERIA 70563, NEW IBERIA PARISH TO 34 REGION IV EMERGENCY ROOMS  ESTIMATED DISTANCES AND TIME FROM PELOUSAS 70570, ST. LANDRY PARISH TO 36 REGION IV EMERGENCY ROOMS  ESTIMATED DISTANCES AND TIME FROM PELOUSAS 70578, ACADIA PARISH TO REGION IV EMERGENCY ROOMS  ESTIMATED DISTANCES AND TIME FROM PELOUSAS 70578, ACADIA PARISH TO REGION IV EMERGENCY ROOMS  ESTIMATED DISTANCES AND TIME FROM PELOUSAS 70578, ACADIA PARISH TO REGION IV EMERGENCY ROOMS  ESTIMATED DISTANCES AND TIME FROM PELOUSAS 70578, ACAD | REGION IV EMERGENCY ROOMS                                                   |                |
| ESTIMATED DISTANCES AND TIME FROM CARENCRO 70520, LAFAYETTE PARISH TO REGION IV EMERGENCY ROOMS  ESTIMATED DISTANCES AND TIME FROM CROWLEY 70526, ACADIA PARISH TO REGION IV EMERGENCY ROOMS  ESTIMATED DISTANCES AND TIME FROM EUNICE 70535, ST. LANDRY PARISH TO REGION IV EMERGENCY ROOMS  ESTIMATED DISTANCES AND TIME FROM JEANERETTE 70544, NEW IBERIA PARISH TO REGION IV EMERGENCY ROOMS  ESTIMATED DISTANCES AND TIME FROM JEANERETTE 70544, NEW IBERIA PARISH TO REGION IV EMERGENCY ROOMS  ESTIMATED DISTANCES AND TIME FROM KAPLAN 70548, VERMILION PARISH TO REGION IV EMERGENCY ROOMS  ESTIMATED DISTANCES AND TIME FROM LAFAYETTE 70501, LAFAYETTE PARISH TO 18 REGION IV EMERGENCY ROOMS  ESTIMATED DISTANCES AND TIME FROM LAFAYETTE 70506, LAFAYETTE PARISH TO 18 REGION IV EMERGENCY ROOMS  ESTIMATED DISTANCES AND TIME FROM LAFAYETTE 70507, LAFAYETTE PARISH TO 19 REGION IV EMERGENCY ROOMS  ESTIMATED DISTANCES AND TIME FROM LAFAYETTE 70507, LAFAYETTE PARISH TO 19 REGION IV EMERGENCY ROOMS  ESTIMATED DISTANCES AND TIME FROM LAFAYETTE 70508, LAFAYETTE PARISH TO 19 REGION IV EMERGENCY ROOMS  ESTIMATED DISTANCES AND TIME FROM MERMENTAU 70556, ACADIA PARISH TO REGION 10 REMERGENCY ROOMS  ESTIMATED DISTANCES AND TIME FROM MERMENTAU 70556, ACADIA PARISH TO REGION 10 REMERGENCY ROOMS  ESTIMATED DISTANCES AND TIME FROM NEW IBERIA 70560, NEW IBERIA PARISH TO 19 REGION IV EMERGENCY ROOMS  ESTIMATED DISTANCES AND TIME FROM NEW IBERIA 70560, NEW IBERIA PARISH TO 19 REGION IV EMERGENCY ROOMS  ESTIMATED DISTANCES AND TIME FROM NEW IBERIA 70560, NEW IBERIA PARISH TO 19 REGION IV EMERGENCY ROOMS  ESTIMATED DISTANCES AND TIME FROM NEW IBERIA 70563, NEW IBERIA PARISH TO 19 REGION IV EMERGENCY ROOMS  ESTIMATED DISTANCES AND TIME FROM PELOUSAS 70570, ST. LANDRY PARISH TO 19 REGION IV EMERGENCY ROOMS  ESTIMATED DISTANCES AND TIME FROM PELOUSAS 70578, ACADIA PARISH TO 19 REGION IV EMERGENCY ROOMS  ESTIMATED DISTANCES AND TIME FROM ST. MARTINVILLE 70582, ST. MARTIN PARISH TO 19 REGION IV EMERGENCY ROOMS  ESTIMATED DISTANCES AND TIME FROM ST. MARTINVILLE  | ESTIMATED DISTANCES AND TIME FROM BREAUX BRIDGE 70510, ST. MARTIN PARISH TO | 6              |
| REGION IV EMERGENCY ROOMS  ESTIMATED DISTANCES AND TIME FROM CROWLEY 70526, ACADIA PARISH TO REGION IV EMERGENCY ROOMS  ESTIMATED DISTANCES AND TIME FROM EUNICE 70535, ST. LANDRY PARISH TO REGION IV EMERGENCY ROOMS  ESTIMATED DISTANCES AND TIME FROM JEANERETTE 70544, NEW IBERIA PARISH TO REGION IV EMERGENCY ROOMS  ESTIMATED DISTANCES AND TIME FROM KAPLAN 70548, VERMILION PARISH TO REGION IV EMERGENCY ROOMS  ESTIMATED DISTANCES AND TIME FROM KAPLAN 70548, VERMILION PARISH TO REGION IV ESTIMATED DISTANCES AND TIME FROM LAFAYETTE 70501, LAFAYETTE PARISH TO REGION IV EMERGENCY ROOMS  ESTIMATED DISTANCES AND TIME FROM LAFAYETTE 70506, LAFAYETTE PARISH TO REGION IV EMERGENCY ROOMS  ESTIMATED DISTANCES AND TIME FROM LAFAYETTE 70507, LAFAYETTE PARISH TO REGION IV EMERGENCY ROOMS  ESTIMATED DISTANCES AND TIME FROM LAFAYETTE 70508, LAFAYETTE PARISH TO REGION IV EMERGENCY ROOMS  ESTIMATED DISTANCES AND TIME FROM LAFAYETTE 70508, LAFAYETTE PARISH TO REGION IV EMERGENCY ROOMS  ESTIMATED DISTANCES AND TIME FROM MAMOU 70554, EVANGELINE PARISH TO REGION RESTIMATED DISTANCES AND TIME FROM MERMENTAU 70556, ACADIA PARISH TO REGION REGION IV EMERGENCY ROOMS  ESTIMATED DISTANCES AND TIME FROM NEW IBERIA 70560, NEW IBERIA PARISH TO REGION IV EMERGENCY ROOMS  ESTIMATED DISTANCES AND TIME FROM NEW IBERIA 70563, NEW IBERIA PARISH TO REGION IV EMERGENCY ROOMS  ESTIMATED DISTANCES AND TIME FROM OPELOUSAS 70570, ST. LANDRY PARISH TO REGION IV EMERGENCY ROOMS  ESTIMATED DISTANCES AND TIME FROM RAYNE 70578, ACADIA PARISH TO REGION IV REGION IV EMERGENCY ROOMS  ESTIMATED DISTANCES AND TIME FROM ST. MARTINVILLE 70582, ST. MARTIN PARISH TO REGION IV EMERGENCY ROOMS  ESTIMATED DISTANCES AND TIME FROM ST. MARTINVILLE 70582, ST. MARTIN PARISH TO REGION IV EMERGENCY ROOMS  ESTIMATED DISTANCES AND TIME FROM ST. MARTINVILLE 70586, EVANGELINE PARISH TO AUDITION OF EMERGENCY ROOMS  ESTIMATED DISTANCES AND TIME FROM ST. MARTINVILLE 70586, EVANGELINE PARISH TO AUDITION OF EMERGENCY ROOMS  ESTIMATED DISTANCES AND TIME FROM VILLE PLATTE 70586, EVANGELINE  | REGION IV EMERGENCY ROOMS                                                   |                |
| ESTIMATED DISTANCES AND TIME FROM CROWLEY 70526, ACADIA PARISH TO REGION IV EMERGENCY ROOMS  ESTIMATED DISTANCES AND TIME FROM EUNICE 70535, ST. LANDRY PARISH TO REGION  IVEMERGENCY ROOMS  ESTIMATED DISTANCES AND TIME FROM JEANERETTE 70544, NEW IBERIA PARISH TO  REGION IVEMERGENCY ROOMS  ESTIMATED DISTANCES AND TIME FROM JEANERETTE 70544, NEW IBERIA PARISH TO  REGION IVEMERGENCY ROOMS  ESTIMATED DISTANCES AND TIME FROM KAPLAN 70548, VERMILION PARISH TO REGION IV  REGION IVEMERGENCY ROOMS  ESTIMATED DISTANCES AND TIME FROM LAFAYETTE 70501, LAFAYETTE PARISH TO  REGION IVEMERGENCY ROOMS  ESTIMATED DISTANCES AND TIME FROM LAFAYETTE 70506, LAFAYETTE PARISH TO  REGION IVEMERGENCY ROOMS  ESTIMATED DISTANCES AND TIME FROM LAFAYETTE 70507, LAFAYETTE PARISH TO  REGION IVEMERGENCY ROOMS  ESTIMATED DISTANCES AND TIME FROM LAFAYETTE 70508, LAFAYETTE PARISH TO  REGION IVEMERGENCY ROOMS  ESTIMATED DISTANCES AND TIME FROM MAMOU 70554, EVANGELINE PARISH TO REGION IVEMERGENCY ROOMS  ESTIMATED DISTANCES AND TIME FROM MERMENTAU 70556, ACADIA PARISH TO REGION IVEMERGENCY ROOMS  ESTIMATED DISTANCES AND TIME FROM NEW IBERIA 70560, NEW IBERIA PARISH TO  REGION IVEMERGENCY ROOMS  ESTIMATED DISTANCES AND TIME FROM NEW IBERIA 70560, NEW IBERIA PARISH TO  REGION IVEMERGENCY ROOMS  ESTIMATED DISTANCES AND TIME FROM NEW IBERIA 70560, NEW IBERIA PARISH TO  REGION IVEMERGENCY ROOMS  ESTIMATED DISTANCES AND TIME FROM NEW IBERIA 70560, NEW IBERIA PARISH TO  REGION IVEMERGENCY ROOMS  ESTIMATED DISTANCES AND TIME FROM NEW IBERIA 70560, NEW IBERIA PARISH TO  30  REGION IVEMERGENCY ROOMS  ESTIMATED DISTANCES AND TIME FROM RAYNE 70578, ACADIA PARISH TO REGION IVEMERGENCY ROOMS  ESTIMATED DISTANCES AND TIME FROM RAYNE 70578, ACADIA PARISH TO REGION IVEMERGENCY ROOMS  ESTIMATED DISTANCES AND TIME FROM RAYNE 70578, ACADIA PARISH TO REGION IVEMERGENCY ROOMS  ESTIMATED DISTANCES AND TIME FROM RAYNE 70578, ACADIA PARISH TO REGION IVEMERGENCY ROOMS  ESTIMATED DISTANCES AND TIME FROM ST. MARTINVILLE 70582, ST. MARTIN PARISH TO  40  REGION IVEMERGENCY ROOMS  | ESTIMATED DISTANCES AND TIME FROM CARENCRO 70520, LAFAYETTE PARISH TO       | 8              |
| EMERGENCY ROOMS ESTIMATED DISTANCES AND TIME FROM EUNICE 70535, ST. LANDRY PARISH TO REGION IV EMERGENCY ROOMS ESTIMATED DISTANCES AND TIME FROM JEANERETTE 70544, NEW IBERIA PARISH TO 14 REGION IV EMERGENCY ROOMS ESTIMATED DISTANCES AND TIME FROM KAPLAN 70548, VERMILION PARISH TO REGION IV EMERGENCY ROOMS ESTIMATED DISTANCES AND TIME FROM KAPLAN 70548, VERMILION PARISH TO REGION IV EMERGENCY ROOMS ESTIMATED DISTANCES AND TIME FROM LAFAYETTE 70501, LAFAYETTE PARISH TO 18 REGION IV EMERGENCY ROOMS ESTIMATED DISTANCES AND TIME FROM LAFAYETTE 70506, LAFAYETTE PARISH TO 20 REGION IV EMERGENCY ROOMS ESTIMATED DISTANCES AND TIME FROM LAFAYETTE 70507, LAFAYETTE PARISH TO 22 REGION IV EMERGENCY ROOMS ESTIMATED DISTANCES AND TIME FROM LAFAYETTE 70508, LAFAYETTE PARISH TO 24 REGION IV EMERGENCY ROOMS ESTIMATED DISTANCES AND TIME FROM MAMOU 70554, EVANGELINE PARISH TO REGION IV EMERGENCY ROOMS ESTIMATED DISTANCES AND TIME FROM MERMENTAU 70556, ACADIA PARISH TO REGION IV EMERGENCY ROOMS ESTIMATED DISTANCES AND TIME FROM MERMENTAU 70556, ACADIA PARISH TO REGION IV EMERGENCY ROOMS ESTIMATED DISTANCES AND TIME FROM NEW IBERIA 70560, NEW IBERIA PARISH TO 30 REGION IV EMERGENCY ROOMS ESTIMATED DISTANCES AND TIME FROM NEW IBERIA 70563, NEW IBERIA PARISH TO 32 REGION IV EMERGENCY ROOMS ESTIMATED DISTANCES AND TIME FROM NEW IBERIA 70563, NEW IBERIA PARISH TO 34 REGION IV EMERGENCY ROOMS ESTIMATED DISTANCES AND TIME FROM RAYNE 70578, ACADIA PARISH TO REGION IV EMERGENCY ROOMS ESTIMATED DISTANCES AND TIME FROM RAYNE 70578, ACADIA PARISH TO REGION IV EMERGENCY ROOMS ESTIMATED DISTANCES AND TIME FROM ST. MARTINVILLE 70582, ST. MARTIN PARISH TO 36 REGION IV EMERGENCY ROOMS ESTIMATED DISTANCES AND TIME FROM ST. MARTINVILLE 70586, EVANGELINE PARISH TO 40 REGION IV EMERGENCY ROOMS ESTIMATED DISTANCES AND TIME FROM VILLE PLATTE 70586, EVANGELINE PARISH TO 40 REGION IV EMERGENCY ROOMS ESTIMATED DISTANCES AND TIME FROM VILLE PLATTE 70586, EVANGELINE PARISH TO 40 REGION IV EMERGENCY ROOMS                                                         | REGION IV EMERGENCY ROOMS                                                   |                |
| ESTIMATED DISTANCES AND TIME FROM EUNICE 70535, ST. LANDRY PARISH TO REGION IV EMERGENCY ROOMS  ESTIMATED DISTANCES AND TIME FROM JEANERETTE 70544, NEW IBERIA PARISH TO REGION IV EMERGENCY ROOMS ESTIMATED DISTANCES AND TIME FROM KAPLAN 70548, VERMILION PARISH TO REGION IV EMERGENCY ROOMS ESTIMATED DISTANCES AND TIME FROM LAFAYETTE 70501, LAFAYETTE PARISH TO REGION IV EMERGENCY ROOMS ESTIMATED DISTANCES AND TIME FROM LAFAYETTE 70506, LAFAYETTE PARISH TO REGION IV EMERGENCY ROOMS ESTIMATED DISTANCES AND TIME FROM LAFAYETTE 70507, LAFAYETTE PARISH TO REGION IV EMERGENCY ROOMS ESTIMATED DISTANCES AND TIME FROM LAFAYETTE 70508, LAFAYETTE PARISH TO REGION IV EMERGENCY ROOMS ESTIMATED DISTANCES AND TIME FROM LAFAYETTE 70508, LAFAYETTE PARISH TO REGION IV EMERGENCY ROOMS ESTIMATED DISTANCES AND TIME FROM MAMOU 70554, EVANGELINE PARISH TO REGION IV EMERGENCY ROOMS ESTIMATED DISTANCES AND TIME FROM MERMENTAU 70556, ACADIA PARISH TO REGION IV EMERGENCY ROOMS ESTIMATED DISTANCES AND TIME FROM NEW IBERIA 70560, NEW IBERIA PARISH TO REGION IV EMERGENCY ROOMS ESTIMATED DISTANCES AND TIME FROM NEW IBERIA 70560, NEW IBERIA PARISH TO REGION IV EMERGENCY ROOMS ESTIMATED DISTANCES AND TIME FROM OPELOUSAS 70570, ST. LANDRY PARISH TO REGION IV EMERGENCY ROOMS ESTIMATED DISTANCES AND TIME FROM OPELOUSAS 70570, ST. LANDRY PARISH TO REGION IV EMERGENCY ROOMS ESTIMATED DISTANCES AND TIME FROM RAYNE 70578, ACADIA PARISH TO REGION IV EMERGENCY ROOMS ESTIMATED DISTANCES AND TIME FROM ST. MARTINVILLE 70582, ST. MARTIN PARISH TO REGION IV EMERGENCY ROOMS ESTIMATED DISTANCES AND TIME FROM ST. MARTINVILLE 70582, ST. MARTIN PARISH TO REGION IV EMERGENCY ROOMS ESTIMATED DISTANCES AND TIME FROM ST. MARTINVILLE 70586, EVANGELINE PARISH TO REGION IV EMERGENCY ROOMS ESTIMATED DISTANCES AND TIME FROM ST. MARTINVILLE 70586, EVANGELINE PARISH TO REGION IV EMERGENCY ROOMS                                                                                                                                                                                          | ·                                                                           | 10             |
| IV EMERGENCY ROOMS ESTIMATED DISTANCES AND TIME FROM JEANERETTE 70544, NEW IBERIA PARISH TO REGION IV EMERGENCY ROOMS ESTIMATED DISTANCES AND TIME FROM KAPLAN 70548, VERMILION PARISH TO REGION IV 6EMERGENCY ROOMS ESTIMATED DISTANCES AND TIME FROM KAPLAN 70548, VERMILION PARISH TO REGION IV 6EMERGENCY ROOMS ESTIMATED DISTANCES AND TIME FROM LAFAYETTE 70501, LAFAYETTE PARISH TO 8ESTIMATED DISTANCES AND TIME FROM LAFAYETTE 70506, LAFAYETTE PARISH TO 8ESTIMATED DISTANCES AND TIME FROM LAFAYETTE 70506, LAFAYETTE PARISH TO 8ESTIMATED DISTANCES AND TIME FROM LAFAYETTE 70507, LAFAYETTE PARISH TO 8ESTIMATED DISTANCES AND TIME FROM LAFAYETTE 70508, LAFAYETTE PARISH TO 8ESTIMATED DISTANCES AND TIME FROM LAFAYETTE 70508, LAFAYETTE PARISH TO 8ESTIMATED DISTANCES AND TIME FROM MAMOU 70554, EVANGELINE PARISH TO REGION IV EMERGENCY ROOMS 8ESTIMATED DISTANCES AND TIME FROM MERMENTAU 70556, ACADIA PARISH TO REGION IV EMERGENCY ROOMS 8ESTIMATED DISTANCES AND TIME FROM NEW IBERIA 70560, NEW IBERIA PARISH TO 8010 IV EMERGENCY ROOMS 8ESTIMATED DISTANCES AND TIME FROM NEW IBERIA 70563, NEW IBERIA PARISH TO 802 REGION IV EMERGENCY ROOMS 8ESTIMATED DISTANCES AND TIME FROM OPELOUSAS 70570, ST. LANDRY PARISH TO 803 REGION IV EMERGENCY ROOMS 8ESTIMATED DISTANCES AND TIME FROM RAYNE 70578, ACADIA PARISH TO REGION IV EMERGENCY ROOMS 8ESTIMATED DISTANCES AND TIME FROM ST. MARTINVILLE 70582, ST. MARTIN PARISH TO 803 REGION IV EMERGENCY ROOMS 8ESTIMATED DISTANCES AND TIME FROM ST. MARTINVILLE 70582, ST. MARTIN PARISH TO 804 REGION IV EMERGENCY ROOMS 8ESTIMATED DISTANCES AND TIME FROM ST. MARTINVILLE 70586, EVANGELINE PARISH TO 805 REGION IV EMERGENCY ROOMS 8ESTIMATED DISTANCES AND TIME FROM ST. MARTINVILLE 70586, EVANGELINE PARISH TO 805 REGION IV EMERGENCY ROOMS 8ESTIMATED DISTANCES AND TIME FROM VILLE PLATTE 70586, EVANGELINE PARISH TO 805 REGION IV EMERGENCY ROOMS 8ESTIMATED DISTANCES AND TIME FROM VILLE PLATTE 70586, EVANGELINE PARISH TO 805 REGION IV EMERGENCY ROOMS                                                                           |                                                                             |                |
| ESTIMATED DISTANCES AND TIME FROM JEANERETTE 70544, NEW IBERIA PARISH TO REGION IV EMERGENCY ROOMS  ESTIMATED DISTANCES AND TIME FROM KAPLAN 70548, VERMILION PARISH TO REGION IV EMERGENCY ROOMS  ESTIMATED DISTANCES AND TIME FROM LAFAYETTE 70501, LAFAYETTE PARISH TO 18 REGION IV EMERGENCY ROOMS  ESTIMATED DISTANCES AND TIME FROM LAFAYETTE 70506, LAFAYETTE PARISH TO 20 REGION IV EMERGENCY ROOMS  ESTIMATED DISTANCES AND TIME FROM LAFAYETTE 70506, LAFAYETTE PARISH TO 21 REGION IV EMERGENCY ROOMS  ESTIMATED DISTANCES AND TIME FROM LAFAYETTE 70507, LAFAYETTE PARISH TO 22 REGION IV EMERGENCY ROOMS  ESTIMATED DISTANCES AND TIME FROM LAFAYETTE 70508, LAFAYETTE PARISH TO 24 REGION IV EMERGENCY ROOMS  ESTIMATED DISTANCES AND TIME FROM MAMOU 70554, EVANGELINE PARISH TO REGION IV EMERGENCY ROOMS  ESTIMATED DISTANCES AND TIME FROM MERMENTAU 70556, ACADIA PARISH TO REGION IV EMERGENCY ROOMS  ESTIMATED DISTANCES AND TIME FROM NEW IBERIA 70560, NEW IBERIA PARISH TO 30 REGION IV EMERGENCY ROOMS  ESTIMATED DISTANCES AND TIME FROM NEW IBERIA 70563, NEW IBERIA PARISH TO 32 REGION IV EMERGENCY ROOMS  ESTIMATED DISTANCES AND TIME FROM OPELOUSAS 70570, ST. LANDRY PARISH TO 34 REGION IV EMERGENCY ROOMS  ESTIMATED DISTANCES AND TIME FROM OPELOUSAS 70570, ST. LANDRY PARISH TO 35 REGION IV EMERGENCY ROOMS  ESTIMATED DISTANCES AND TIME FROM RAYNE 70578, ACADIA PARISH TO REGION IV EMERGENCY ROOMS  ESTIMATED DISTANCES AND TIME FROM ST. MARTINVILLE 70582, ST. MARTIN PARISH TO 36 REGION IV EMERGENCY ROOMS  ESTIMATED DISTANCES AND TIME FROM ST. MARTINVILLE 70586, EVANGELINE PARISH TO 75 REGION IV EMERGENCY ROOMS  ESTIMATED DISTANCES AND TIME FROM ST. MARTINVILLE 70586, EVANGELINE PARISH TO 75 REGION IV EMERGENCY ROOMS  ESTIMATED DISTANCES AND TIME FROM ST. MARTINVILLE 70586, EVANGELINE PARISH TO 75 REGION IV EMERGENCY ROOMS                                                                                                                                                                                                                                  |                                                                             | 12             |
| REGION IV EMERGENCY ROOMS ESTIMATED DISTANCES AND TIME FROM KAPLAN 70548, VERMILION PARISH TO REGION IV EMERGENCY ROOMS ESTIMATED DISTANCES AND TIME FROM LAFAYETTE 70501, LAFAYETTE PARISH TO REGION IV EMERGENCY ROOMS ESTIMATED DISTANCES AND TIME FROM LAFAYETTE 70506, LAFAYETTE PARISH TO REGION IV EMERGENCY ROOMS ESTIMATED DISTANCES AND TIME FROM LAFAYETTE 70507, LAFAYETTE PARISH TO REGION IV EMERGENCY ROOMS ESTIMATED DISTANCES AND TIME FROM LAFAYETTE 70507, LAFAYETTE PARISH TO REGION IV EMERGENCY ROOMS ESTIMATED DISTANCES AND TIME FROM LAFAYETTE 70508, LAFAYETTE PARISH TO REGION IV EMERGENCY ROOMS ESTIMATED DISTANCES AND TIME FROM MAMOU 70554, EVANGELINE PARISH TO REGION IV EMERGENCY ROOMS ESTIMATED DISTANCES AND TIME FROM MERMENTAU 70556, ACADIA PARISH TO REGION IV EMERGENCY ROOMS ESTIMATED DISTANCES AND TIME FROM NEW IBERIA 70560, NEW IBERIA PARISH TO REGION IV EMERGENCY ROOMS ESTIMATED DISTANCES AND TIME FROM NEW IBERIA 70563, NEW IBERIA PARISH TO REGION IV EMERGENCY ROOMS ESTIMATED DISTANCES AND TIME FROM OPELOUSAS 70570, ST. LANDRY PARISH TO REGION IV EMERGENCY ROOMS ESTIMATED DISTANCES AND TIME FROM PELOUSAS 70570, ST. LANDRY PARISH TO REGION IV EMERGENCY ROOMS ESTIMATED DISTANCES AND TIME FROM RAYNE 70578, ACADIA PARISH TO REGION IV EMERGENCY ROOMS ESTIMATED DISTANCES AND TIME FROM RAYNE 70578, ACADIA PARISH TO REGION IV EMERGENCY ROOMS ESTIMATED DISTANCES AND TIME FROM ST. MARTINVILLE 70582, ST. MARTIN PARISH TO REGION IV EMERGENCY ROOMS ESTIMATED DISTANCES AND TIME FROM ST. MARTINVILLE 70586, EVANGELINE PARISH TO REGION IV EMERGENCY ROOMS ESTIMATED DISTANCES AND TIME FROM VILLE PLATTE 70586, EVANGELINE PARISH TO REGION IV EMERGENCY ROOMS ESTIMATED DISTANCES AND TIME FROM VILLE PLATTE 70586, EVANGELINE PARISH TO REGION IV EMERGENCY ROOMS                                                                                                                                                                                                                                                                                |                                                                             |                |
| ESTIMATED DISTANCES AND TIME FROM KAPLAN 70548, VERMILION PARISH TO REGION IV EMERGENCY ROOMS  ESTIMATED DISTANCES AND TIME FROM LAFAYETTE 70501, LAFAYETTE PARISH TO REGION IV EMERGENCY ROOMS  ESTIMATED DISTANCES AND TIME FROM LAFAYETTE 70506, LAFAYETTE PARISH TO REGION IV EMERGENCY ROOMS ESTIMATED DISTANCES AND TIME FROM LAFAYETTE 70507, LAFAYETTE PARISH TO REGION IV EMERGENCY ROOMS ESTIMATED DISTANCES AND TIME FROM LAFAYETTE 70508, LAFAYETTE PARISH TO REGION IV EMERGENCY ROOMS ESTIMATED DISTANCES AND TIME FROM LAFAYETTE 70508, LAFAYETTE PARISH TO REGION IV EMERGENCY ROOMS ESTIMATED DISTANCES AND TIME FROM MAMOU 70554, EVANGELINE PARISH TO REGION IV EMERGENCY ROOMS ESTIMATED DISTANCES AND TIME FROM MERMENTAU 70556, ACADIA PARISH TO REGION IV EMERGENCY ROOMS ESTIMATED DISTANCES AND TIME FROM NEW IBERIA 70560, NEW IBERIA PARISH TO REGION IV EMERGENCY ROOMS ESTIMATED DISTANCES AND TIME FROM NEW IBERIA 70563, NEW IBERIA PARISH TO REGION IV EMERGENCY ROOMS ESTIMATED DISTANCES AND TIME FROM OPELOUSAS 70570, ST. LANDRY PARISH TO REGION IV EMERGENCY ROOMS ESTIMATED DISTANCES AND TIME FROM RAYNE 70578, ACADIA PARISH TO REGION IV REGION IV EMERGENCY ROOMS ESTIMATED DISTANCES AND TIME FROM RAYNE 70578, ACADIA PARISH TO REGION IV SEMERGENCY ROOMS ESTIMATED DISTANCES AND TIME FROM ST. MARTINVILLE 70582, ST. MARTIN PARISH TO REGION IV EMERGENCY ROOMS ESTIMATED DISTANCES AND TIME FROM ST. MARTINVILLE 70586, EVANGELINE PARISH TO REGION IV EMERGENCY ROOMS ESTIMATED DISTANCES AND TIME FROM VILLE PLATTE 70586, EVANGELINE PARISH TO REGION IV EMERGENCY ROOMS ESTIMATED DISTANCES AND TIME FROM VILLE PLATTE 70586, EVANGELINE PARISH TO REGION IV EMERGENCY ROOMS ESTIMATED DISTANCES AND TIME FROM VILLE PLATTE 70586, EVANGELINE PARISH TO REGION IV EMERGENCY ROOMS                                                                                                                                                                                                                                                                                         |                                                                             | 14             |
| EMERGENCY ROOMS ESTIMATED DISTANCES AND TIME FROM LAFAYETTE 70501, LAFAYETTE PARISH TO REGION IV EMERGENCY ROOMS ESTIMATED DISTANCES AND TIME FROM LAFAYETTE 70506, LAFAYETTE PARISH TO REGION IV EMERGENCY ROOMS ESTIMATED DISTANCES AND TIME FROM LAFAYETTE 70506, LAFAYETTE PARISH TO REGION IV EMERGENCY ROOMS ESTIMATED DISTANCES AND TIME FROM LAFAYETTE 70507, LAFAYETTE PARISH TO REGION IV EMERGENCY ROOMS ESTIMATED DISTANCES AND TIME FROM LAFAYETTE 70508, LAFAYETTE PARISH TO REGION IV EMERGENCY ROOMS ESTIMATED DISTANCES AND TIME FROM MAMOU 70554, EVANGELINE PARISH TO REGION IV EMERGENCY ROOMS ESTIMATED DISTANCES AND TIME FROM MERMENTAU 70556, ACADIA PARISH TO REGION IV EMERGENCY ROOMS ESTIMATED DISTANCES AND TIME FROM NEW IBERIA 70560, NEW IBERIA PARISH TO REGION IV EMERGENCY ROOMS ESTIMATED DISTANCES AND TIME FROM NEW IBERIA 70563, NEW IBERIA PARISH TO REGION IV EMERGENCY ROOMS ESTIMATED DISTANCES AND TIME FROM OPELOUSAS 70570, ST. LANDRY PARISH TO REGION IV EMERGENCY ROOMS ESTIMATED DISTANCES AND TIME FROM OPELOUSAS 70570, ST. LANDRY PARISH TO REGION IV EMERGENCY ROOMS ESTIMATED DISTANCES AND TIME FROM RAYNE 70578, ACADIA PARISH TO REGION IV EMERGENCY ROOMS ESTIMATED DISTANCES AND TIME FROM ST. MARTINVILLE 70582, ST. MARTIN PARISH TO REGION IV EMERGENCY ROOMS ESTIMATED DISTANCES AND TIME FROM ST. MARTINVILLE 70586, EVANGELINE PARISH TO REGION IV EMERGENCY ROOMS ESTIMATED DISTANCES AND TIME FROM VILLE PLATTE 70586, EVANGELINE PARISH TO REGION IV EMERGENCY ROOMS ESTIMATED DISTANCES AND TIME FROM VILLE PLATTE 70586, EVANGELINE PARISH TO REGION IV EMERGENCY ROOMS ESTIMATED DISTANCES AND TIME FROM VILLE PLATTE 70586, EVANGELINE PARISH TO REGION IV EMERGENCY ROOMS ESTIMATED DISTANCES AND TIME FROM VILLE PLATTE 70586, EVANGELINE PARISH TO REGION IV EMERGENCY ROOMS                                                                                                                                                                                                                                                                       |                                                                             |                |
| ESTIMATED DISTANCES AND TIME FROM LAFAYETTE 70501, LAFAYETTE PARISH TO REGION IV EMERGENCY ROOMS  ESTIMATED DISTANCES AND TIME FROM LAFAYETTE 70506, LAFAYETTE PARISH TO REGION IV EMERGENCY ROOMS  ESTIMATED DISTANCES AND TIME FROM LAFAYETTE 70507, LAFAYETTE PARISH TO REGION IV EMERGENCY ROOMS  ESTIMATED DISTANCES AND TIME FROM LAFAYETTE 70507, LAFAYETTE PARISH TO REGION IV EMERGENCY ROOMS  ESTIMATED DISTANCES AND TIME FROM LAFAYETTE 70508, LAFAYETTE PARISH TO REGION IV EMERGENCY ROOMS ESTIMATED DISTANCES AND TIME FROM MAMOU 70554, EVANGELINE PARISH TO REGION IV EMERGENCY ROOMS ESTIMATED DISTANCES AND TIME FROM MERMENTAU 70556, ACADIA PARISH TO REGION IV EMERGENCY ROOMS ESTIMATED DISTANCES AND TIME FROM NEW IBERIA 70560, NEW IBERIA PARISH TO REGION IV EMERGENCY ROOMS ESTIMATED DISTANCES AND TIME FROM NEW IBERIA 70563, NEW IBERIA PARISH TO REGION IV EMERGENCY ROOMS ESTIMATED DISTANCES AND TIME FROM OPELOUSAS 70570, ST. LANDRY PARISH TO REGION IV EMERGENCY ROOMS ESTIMATED DISTANCES AND TIME FROM RAYNE 70578, ACADIA PARISH TO REGION IV EMERGENCY ROOMS ESTIMATED DISTANCES AND TIME FROM RAYNE 70578, ACADIA PARISH TO REGION IV EMERGENCY ROOMS ESTIMATED DISTANCES AND TIME FROM ST. MARTINVILLE 70582, ST. MARTIN PARISH TO REGION IV EMERGENCY ROOMS ESTIMATED DISTANCES AND TIME FROM ST. MARTINVILLE 70582, ST. MARTIN PARISH TO REGION IV EMERGENCY ROOMS ESTIMATED DISTANCES AND TIME FROM VILLE PLATTE 70586, EVANGELINE PARISH TO REGION IV EMERGENCY ROOMS ESTIMATED DISTANCES AND TIME FROM VILLE PLATTE 70586, EVANGELINE PARISH TO REGION IV EMERGENCY ROOMS ESTIMATED DISTANCES AND TIME FROM VILLE PLATTE 70586, EVANGELINE PARISH TO REGION IV EMERGENCY ROOMS ESTIMATED DISTANCES AND TIME FROM VILLE PLATTE 70586, EVANGELINE PARISH TO REGION IV EMERGENCY ROOMS                                                                                                                                                                                                                                                                                           |                                                                             | 16             |
| REGION IV EMERGENCY ROOMS ESTIMATED DISTANCES AND TIME FROM LAFAYETTE 70506, LAFAYETTE PARISH TO REGION IV EMERGENCY ROOMS ESTIMATED DISTANCES AND TIME FROM LAFAYETTE 70507, LAFAYETTE PARISH TO REGION IV EMERGENCY ROOMS ESTIMATED DISTANCES AND TIME FROM LAFAYETTE 70507, LAFAYETTE PARISH TO REGION IV EMERGENCY ROOMS ESTIMATED DISTANCES AND TIME FROM LAFAYETTE 70508, LAFAYETTE PARISH TO REGION IV EMERGENCY ROOMS ESTIMATED DISTANCES AND TIME FROM MAMOU 70554, EVANGELINE PARISH TO REGION IV EMERGENCY ROOMS ESTIMATED DISTANCES AND TIME FROM MERMENTAU 70556, ACADIA PARISH TO REGION IV EMERGENCY ROOMS ESTIMATED DISTANCES AND TIME FROM NEW IBERIA 70560, NEW IBERIA PARISH TO REGION IV EMERGENCY ROOMS ESTIMATED DISTANCES AND TIME FROM NEW IBERIA 70563, NEW IBERIA PARISH TO REGION IV EMERGENCY ROOMS ESTIMATED DISTANCES AND TIME FROM OPELOUSAS 70570, ST. LANDRY PARISH TO REGION IV EMERGENCY ROOMS ESTIMATED DISTANCES AND TIME FROM RAYNE 70578, ACADIA PARISH TO REGION IV EMERGENCY ROOMS ESTIMATED DISTANCES AND TIME FROM ST. MARTINVILLE 70582, ST. MARTIN PARISH TO REGION IV EMERGENCY ROOMS ESTIMATED DISTANCES AND TIME FROM ST. MARTINVILLE 70582, ST. MARTIN PARISH TO REGION IV EMERGENCY ROOMS ESTIMATED DISTANCES AND TIME FROM ST. MARTINVILLE 70582, ST. MARTIN PARISH TO REGION IV EMERGENCY ROOMS ESTIMATED DISTANCES AND TIME FROM VILLE PLATTE 70586, EVANGELINE PARISH TO REGION IV EMERGENCY ROOMS ESTIMATED DISTANCES AND TIME FROM VILLE PLATTE 70586, EVANGELINE PARISH TO REGION IV EMERGENCY ROOMS ESTIMATED DISTANCES AND TIME FROM VILLE PLATTE 70586, EVANGELINE PARISH TO REGION IV EMERGENCY ROOMS                                                                                                                                                                                                                                                                                                                                                                                                                                                             |                                                                             |                |
| ESTIMATED DISTANCES AND TIME FROM LAFAYETTE 70506, LAFAYETTE PARISH TO REGION IV EMERGENCY ROOMS ESTIMATED DISTANCES AND TIME FROM LAFAYETTE 70507, LAFAYETTE PARISH TO REGION IV EMERGENCY ROOMS ESTIMATED DISTANCES AND TIME FROM LAFAYETTE 70508, LAFAYETTE PARISH TO REGION IV EMERGENCY ROOMS ESTIMATED DISTANCES AND TIME FROM MAMOU 70554, EVANGELINE PARISH TO REGION IV EMERGENCY ROOMS ESTIMATED DISTANCES AND TIME FROM MERMENTAU 70556, ACADIA PARISH TO REGION IV EMERGENCY ROOMS ESTIMATED DISTANCES AND TIME FROM NEW IBERIA 70560, NEW IBERIA PARISH TO REGION IV EMERGENCY ROOMS ESTIMATED DISTANCES AND TIME FROM NEW IBERIA 70563, NEW IBERIA PARISH TO REGION IV EMERGENCY ROOMS ESTIMATED DISTANCES AND TIME FROM OPELOUSAS 70570, ST. LANDRY PARISH TO REGION IV EMERGENCY ROOMS ESTIMATED DISTANCES AND TIME FROM RAYNE 70578, ACADIA PARISH TO REGION IV EMERGENCY ROOMS ESTIMATED DISTANCES AND TIME FROM RAYNE 70578, ACADIA PARISH TO REGION IV EMERGENCY ROOMS ESTIMATED DISTANCES AND TIME FROM ST. MARTINVILLE 70582, ST. MARTIN PARISH TO REGION IV EMERGENCY ROOMS ESTIMATED DISTANCES AND TIME FROM ST. MARTINVILLE 70582, ST. MARTIN PARISH TO REGION IV EMERGENCY ROOMS ESTIMATED DISTANCES AND TIME FROM VILLE PLATTE 70586, EVANGELINE PARISH TO REGION IV EMERGENCY ROOMS ESTIMATED DISTANCES AND TIME FROM VILLE PLATTE 70586, EVANGELINE PARISH TO REGION IV EMERGENCY ROOMS ESTIMATED DISTANCES AND TIME FROM VILLE PLATTE 70586, EVANGELINE PARISH TO REGION IV EMERGENCY ROOMS                                                                                                                                                                                                                                                                                                                                                                                                                                                                                                                                                                                                      |                                                                             | 18             |
| REGION IV EMERGENCY ROOMS ESTIMATED DISTANCES AND TIME FROM LAFAYETTE 70507, LAFAYETTE PARISH TO REGION IV EMERGENCY ROOMS ESTIMATED DISTANCES AND TIME FROM LAFAYETTE 70508, LAFAYETTE PARISH TO REGION IV EMERGENCY ROOMS ESTIMATED DISTANCES AND TIME FROM MAMOU 70554, EVANGELINE PARISH TO REGION IV EMERGENCY ROOMS ESTIMATED DISTANCES AND TIME FROM MERMENTAU 70556, ACADIA PARISH TO REGION IV EMERGENCY ROOMS ESTIMATED DISTANCES AND TIME FROM NEW IBERIA 70560, NEW IBERIA PARISH TO REGION IV EMERGENCY ROOMS ESTIMATED DISTANCES AND TIME FROM NEW IBERIA 70563, NEW IBERIA PARISH TO REGION IV EMERGENCY ROOMS ESTIMATED DISTANCES AND TIME FROM OPELOUSAS 70570, ST. LANDRY PARISH TO REGION IV EMERGENCY ROOMS ESTIMATED DISTANCES AND TIME FROM OPELOUSAS 70570, ST. LANDRY PARISH TO REGION IV EMERGENCY ROOMS ESTIMATED DISTANCES AND TIME FROM RAYNE 70578, ACADIA PARISH TO REGION IV EMERGENCY ROOMS ESTIMATED DISTANCES AND TIME FROM ST. MARTINVILLE 70582, ST. MARTIN PARISH TO REGION IV EMERGENCY ROOMS ESTIMATED DISTANCES AND TIME FROM ST. MARTINVILLE 70582, ST. MARTIN PARISH TO REGION IV EMERGENCY ROOMS ESTIMATED DISTANCES AND TIME FROM VILLE PLATTE 70586, EVANGELINE PARISH TO REGION IV EMERGENCY ROOMS ESTIMATED DISTANCES AND TIME FROM VILLE PLATTE 70586, EVANGELINE PARISH TO REGION IV EMERGENCY ROOMS ESTIMATED DISTANCES AND TIME FROM VILLE PLATTE 70586, EVANGELINE PARISH TO REGION IV EMERGENCY ROOMS ESTIMATED DISTANCES AND TIME FROM VILLE PLATTE 70586, EVANGELINE PARISH TO REGION IV EMERGENCY ROOMS                                                                                                                                                                                                                                                                                                                                                                                                                                                                                                                                                                |                                                                             |                |
| ESTIMATED DISTANCES AND TIME FROM LAFAYETTE 70507, LAFAYETTE PARISH TO REGION IV EMERGENCY ROOMS ESTIMATED DISTANCES AND TIME FROM LAFAYETTE 70508, LAFAYETTE PARISH TO REGION IV EMERGENCY ROOMS ESTIMATED DISTANCES AND TIME FROM MAMOU 70554, EVANGELINE PARISH TO REGION IV EMERGENCY ROOMS ESTIMATED DISTANCES AND TIME FROM MERMENTAU 70556, ACADIA PARISH TO REGION IV EMERGENCY ROOMS ESTIMATED DISTANCES AND TIME FROM NEW IBERIA 70560, NEW IBERIA PARISH TO REGION IV EMERGENCY ROOMS ESTIMATED DISTANCES AND TIME FROM NEW IBERIA 70563, NEW IBERIA PARISH TO REGION IV EMERGENCY ROOMS ESTIMATED DISTANCES AND TIME FROM OPELOUSAS 70570, ST. LANDRY PARISH TO REGION IV EMERGENCY ROOMS ESTIMATED DISTANCES AND TIME FROM RAYNE 70578, ACADIA PARISH TO REGION IV EMERGENCY ROOMS ESTIMATED DISTANCES AND TIME FROM ST. MARTINVILLE 70582, ST. MARTIN PARISH TO REGION IV EMERGENCY ROOMS ESTIMATED DISTANCES AND TIME FROM ST. MARTINVILLE 70582, ST. MARTIN PARISH TO REGION IV EMERGENCY ROOMS ESTIMATED DISTANCES AND TIME FROM VILLE PLATTE 70586, EVANGELINE PARISH TO REGION IV EMERGENCY ROOMS ESTIMATED DISTANCES AND TIME FROM VILLE PLATTE 70586, EVANGELINE PARISH TO REGION IV EMERGENCY ROOMS ESTIMATED DISTANCES AND TIME FROM VILLE PLATTE 70586, EVANGELINE PARISH TO REGION IV EMERGENCY ROOMS ESTIMATED DISTANCES AND TIME FROM VILLE PLATTE 70586, EVANGELINE PARISH TO REGION IV EMERGENCY ROOMS                                                                                                                                                                                                                                                                                                                                                                                                                                                                                                                                                                                                                                                                                            |                                                                             | 20             |
| REGION IV EMERGENCY ROOMS  ESTIMATED DISTANCES AND TIME FROM LAFAYETTE 70508, LAFAYETTE PARISH TO  REGION IV EMERGENCY ROOMS  ESTIMATED DISTANCES AND TIME FROM MAMOU 70554, EVANGELINE PARISH TO REGION IV EMERGENCY ROOMS  ESTIMATED DISTANCES AND TIME FROM MERMENTAU 70556, ACADIA PARISH TO REGION IV EMERGENCY ROOMS  ESTIMATED DISTANCES AND TIME FROM NEW IBERIA 70560, NEW IBERIA PARISH TO  REGION IV EMERGENCY ROOMS  ESTIMATED DISTANCES AND TIME FROM NEW IBERIA 70563, NEW IBERIA PARISH TO  REGION IV EMERGENCY ROOMS  ESTIMATED DISTANCES AND TIME FROM OPELOUSAS 70570, ST. LANDRY PARISH TO  REGION IV EMERGENCY ROOMS  ESTIMATED DISTANCES AND TIME FROM RAYNE 70578, ACADIA PARISH TO REGION IV  EMERGENCY ROOMS  ESTIMATED DISTANCES AND TIME FROM ST. MARTINVILLE 70582, ST. MARTIN PARISH TO  REGION IV EMERGENCY ROOMS  ESTIMATED DISTANCES AND TIME FROM ST. MARTINVILLE 70586, EVANGELINE PARISH TO  REGION IV EMERGENCY ROOMS  ESTIMATED DISTANCES AND TIME FROM VILLE PLATTE 70586, EVANGELINE PARISH TO  REGION IV EMERGENCY ROOMS  ESTIMATED DISTANCES AND TIME FROM VILLE PLATTE 70586, EVANGELINE PARISH TO  REGION IV EMERGENCY ROOMS  ESTIMATED DISTANCES AND TIME FROM VILLE PLATTE 70586, EVANGELINE PARISH TO  REGION IV EMERGENCY ROOMS  ESTIMATED DISTANCES AND TIME FROM VILLE PLATTE 70586, EVANGELINE PARISH TO  REGION IV EMERGENCY ROOMS                                                                                                                                                                                                                                                                                                                                                                                                                                                                                                                                                                                                                                                                                                                                           |                                                                             |                |
| ESTIMATED DISTANCES AND TIME FROM LAFAYETTE 70508, LAFAYETTE PARISH TO REGION IV EMERGENCY ROOMS ESTIMATED DISTANCES AND TIME FROM MAMOU 70554, EVANGELINE PARISH TO REGION IV EMERGENCY ROOMS ESTIMATED DISTANCES AND TIME FROM MERMENTAU 70556, ACADIA PARISH TO REGION IV EMERGENCY ROOMS ESTIMATED DISTANCES AND TIME FROM NEW IBERIA 70560, NEW IBERIA PARISH TO REGION IV EMERGENCY ROOMS ESTIMATED DISTANCES AND TIME FROM NEW IBERIA 70563, NEW IBERIA PARISH TO REGION IV EMERGENCY ROOMS ESTIMATED DISTANCES AND TIME FROM OPELOUSAS 70570, ST. LANDRY PARISH TO REGION IV EMERGENCY ROOMS ESTIMATED DISTANCES AND TIME FROM RAYNE 70578, ACADIA PARISH TO REGION IV EMERGENCY ROOMS ESTIMATED DISTANCES AND TIME FROM ST. MARTINVILLE 70582, ST. MARTIN PARISH TO REGION IV EMERGENCY ROOMS ESTIMATED DISTANCES AND TIME FROM ST. MARTINVILLE 70586, EVANGELINE PARISH TO REGION IV EMERGENCY ROOMS ESTIMATED DISTANCES AND TIME FROM VILLE PLATTE 70586, EVANGELINE PARISH TO REGION IV EMERGENCY ROOMS ESTIMATED DISTANCES AND TIME FROM VILLE PLATTE 70586, EVANGELINE PARISH TO REGION IV EMERGENCY ROOMS  40 REGION IV EMERGENCY ROOMS                                                                                                                                                                                                                                                                                                                                                                                                                                                                                                                                                                                                                                                                                                                                                                                                                                                                                                                                                                         | ·                                                                           | 22             |
| REGION IV EMERGENCY ROOMS  ESTIMATED DISTANCES AND TIME FROM MAMOU 70554, EVANGELINE PARISH TO REGION IV EMERGENCY ROOMS  ESTIMATED DISTANCES AND TIME FROM MERMENTAU 70556, ACADIA PARISH TO REGION IV EMERGENCY ROOMS  ESTIMATED DISTANCES AND TIME FROM NEW IBERIA 70560, NEW IBERIA PARISH TO REGION IV EMERGENCY ROOMS  ESTIMATED DISTANCES AND TIME FROM NEW IBERIA 70563, NEW IBERIA PARISH TO REGION IV EMERGENCY ROOMS  ESTIMATED DISTANCES AND TIME FROM OPELOUSAS 70570, ST. LANDRY PARISH TO REGION IV EMERGENCY ROOMS  ESTIMATED DISTANCES AND TIME FROM RAYNE 70578, ACADIA PARISH TO REGION IV EMERGENCY ROOMS  ESTIMATED DISTANCES AND TIME FROM ST. MARTINVILLE 70582, ST. MARTIN PARISH TO REGION IV EMERGENCY ROOMS  ESTIMATED DISTANCES AND TIME FROM ST. MARTINVILLE 70586, EVANGELINE PARISH TO REGION IV EMERGENCY ROOMS  ESTIMATED DISTANCES AND TIME FROM VILLE PLATTE 70586, EVANGELINE PARISH TO REGION IV EMERGENCY ROOMS  ESTIMATED DISTANCES AND TIME FROM VILLE PLATTE 70586, EVANGELINE PARISH TO REGION IV EMERGENCY ROOMS  ESTIMATED DISTANCES AND TIME FROM VILLE PLATTE 70586, EVANGELINE PARISH TO REGION IV EMERGENCY ROOMS  ESTIMATED DISTANCES AND TIME FROM VILLE PLATTE 70586, EVANGELINE PARISH TO REGION IV EMERGENCY ROOMS                                                                                                                                                                                                                                                                                                                                                                                                                                                                                                                                                                                                                                                                                                                                                                                                                                                        |                                                                             |                |
| ESTIMATED DISTANCES AND TIME FROM MAMOU 70554, EVANGELINE PARISH TO REGION IV EMERGENCY ROOMS  ESTIMATED DISTANCES AND TIME FROM MERMENTAU 70556, ACADIA PARISH TO REGION IV EMERGENCY ROOMS  ESTIMATED DISTANCES AND TIME FROM NEW IBERIA 70560, NEW IBERIA PARISH TO REGION IV EMERGENCY ROOMS  ESTIMATED DISTANCES AND TIME FROM NEW IBERIA 70563, NEW IBERIA PARISH TO REGION IV EMERGENCY ROOMS  ESTIMATED DISTANCES AND TIME FROM OPELOUSAS 70570, ST. LANDRY PARISH TO REGION IV EMERGENCY ROOMS  ESTIMATED DISTANCES AND TIME FROM RAYNE 70578, ACADIA PARISH TO REGION IV EMERGENCY ROOMS  ESTIMATED DISTANCES AND TIME FROM ST. MARTINVILLE 70582, ST. MARTIN PARISH TO REGION IV EMERGENCY ROOMS  ESTIMATED DISTANCES AND TIME FROM ST. MARTINVILLE 70586, EVANGELINE PARISH TO REGION IV EMERGENCY ROOMS  ESTIMATED DISTANCES AND TIME FROM VILLE PLATTE 70586, EVANGELINE PARISH TO REGION IV EMERGENCY ROOMS  ESTIMATED DISTANCES AND TIME FROM VILLE PLATTE 70586, EVANGELINE PARISH TO REGION IV EMERGENCY ROOMS  ESTIMATED DISTANCES AND TIME FROM VILLE PLATTE 70586, EVANGELINE PARISH TO REGION IV EMERGENCY ROOMS  ESTIMATED DISTANCES AND TIME FROM VILLE PLATTE 70586, EVANGELINE PARISH TO REGION IV EMERGENCY ROOMS  ESTIMATED DISTANCES AND TIME FROM VILLE PLATTE 70586, EVANGELINE PARISH TO REGION IV EMERGENCY ROOMS                                                                                                                                                                                                                                                                                                                                                                                                                                                                                                                                                                                                                                                                                                                                                                             | ·                                                                           | 24             |
| IV EMERGENCY ROOMS  ESTIMATED DISTANCES AND TIME FROM MERMENTAU 70556, ACADIA PARISH TO REGION IV EMERGENCY ROOMS  ESTIMATED DISTANCES AND TIME FROM NEW IBERIA 70560, NEW IBERIA PARISH TO REGION IV EMERGENCY ROOMS  ESTIMATED DISTANCES AND TIME FROM NEW IBERIA 70563, NEW IBERIA PARISH TO REGION IV EMERGENCY ROOMS  ESTIMATED DISTANCES AND TIME FROM OPELOUSAS 70570, ST. LANDRY PARISH TO REGION IV EMERGENCY ROOMS  ESTIMATED DISTANCES AND TIME FROM RAYNE 70578, ACADIA PARISH TO REGION IV EMERGENCY ROOMS  ESTIMATED DISTANCES AND TIME FROM ST. MARTINVILLE 70582, ST. MARTIN PARISH TO REGION IV EMERGENCY ROOMS  ESTIMATED DISTANCES AND TIME FROM ST. MARTINVILLE 70582, ST. MARTIN PARISH TO REGION IV EMERGENCY ROOMS  ESTIMATED DISTANCES AND TIME FROM VILLE PLATTE 70586, EVANGELINE PARISH TO REGION IV EMERGENCY ROOMS  ESTIMATED DISTANCES AND TIME FROM VILLE PLATTE 70586, EVANGELINE PARISH TO REGION IV EMERGENCY ROOMS  SOURCES                                                                                                                                                                                                                                                                                                                                                                                                                                                                                                                                                                                                                                                                                                                                                                                                                                                                                                                                                                                                                                                                                                                                                                 |                                                                             |                |
| ESTIMATED DISTANCES AND TIME FROM MERMENTAU 70556, ACADIA PARISH TO REGION IV EMERGENCY ROOMS  ESTIMATED DISTANCES AND TIME FROM NEW IBERIA 70560, NEW IBERIA PARISH TO REGION IV EMERGENCY ROOMS  ESTIMATED DISTANCES AND TIME FROM NEW IBERIA 70563, NEW IBERIA PARISH TO REGION IV EMERGENCY ROOMS  ESTIMATED DISTANCES AND TIME FROM OPELOUSAS 70570, ST. LANDRY PARISH TO REGION IV EMERGENCY ROOMS  ESTIMATED DISTANCES AND TIME FROM RAYNE 70578, ACADIA PARISH TO REGION IV EMERGENCY ROOMS  ESTIMATED DISTANCES AND TIME FROM ST. MARTINVILLE 70582, ST. MARTIN PARISH TO REGION IV EMERGENCY ROOMS  ESTIMATED DISTANCES AND TIME FROM ST. MARTINVILLE 70582, ST. MARTIN PARISH TO REGION IV EMERGENCY ROOMS  ESTIMATED DISTANCES AND TIME FROM VILLE PLATTE 70586, EVANGELINE PARISH TO REGION IV EMERGENCY ROOMS  SOURCES                                                                                                                                                                                                                                                                                                                                                                                                                                                                                                                                                                                                                                                                                                                                                                                                                                                                                                                                                                                                                                                                                                                                                                                                                                                                                           |                                                                             | 26             |
| IV EMERGENCY ROOMS  ESTIMATED DISTANCES AND TIME FROM NEW IBERIA 70560, NEW IBERIA PARISH TO REGION IV EMERGENCY ROOMS  ESTIMATED DISTANCES AND TIME FROM NEW IBERIA 70563, NEW IBERIA PARISH TO REGION IV EMERGENCY ROOMS  ESTIMATED DISTANCES AND TIME FROM OPELOUSAS 70570, ST. LANDRY PARISH TO REGION IV EMERGENCY ROOMS  ESTIMATED DISTANCES AND TIME FROM RAYNE 70578, ACADIA PARISH TO REGION IV EMERGENCY ROOMS  ESTIMATED DISTANCES AND TIME FROM ST. MARTINVILLE 70582, ST. MARTIN PARISH TO REGION IV EMERGENCY ROOMS  ESTIMATED DISTANCES AND TIME FROM VILLE PLATTE 70586, EVANGELINE PARISH TO REGION IV EMERGENCY ROOMS  SOURCES  42                                                                                                                                                                                                                                                                                                                                                                                                                                                                                                                                                                                                                                                                                                                                                                                                                                                                                                                                                                                                                                                                                                                                                                                                                                                                                                                                                                                                                                                                           |                                                                             | - 00           |
| ESTIMATED DISTANCES AND TIME FROM NEW IBERIA 70560, NEW IBERIA PARISH TO REGION IV EMERGENCY ROOMS ESTIMATED DISTANCES AND TIME FROM NEW IBERIA 70563, NEW IBERIA PARISH TO REGION IV EMERGENCY ROOMS ESTIMATED DISTANCES AND TIME FROM OPELOUSAS 70570, ST. LANDRY PARISH TO REGION IV EMERGENCY ROOMS ESTIMATED DISTANCES AND TIME FROM RAYNE 70578, ACADIA PARISH TO REGION IV EMERGENCY ROOMS ESTIMATED DISTANCES AND TIME FROM ST. MARTINVILLE 70582, ST. MARTIN PARISH TO REGION IV EMERGENCY ROOMS ESTIMATED DISTANCES AND TIME FROM VILLE PLATTE 70586, EVANGELINE PARISH TO REGION IV EMERGENCY ROOMS SOURCES                                                                                                                                                                                                                                                                                                                                                                                                                                                                                                                                                                                                                                                                                                                                                                                                                                                                                                                                                                                                                                                                                                                                                                                                                                                                                                                                                                                                                                                                                                         |                                                                             | 28             |
| REGION IV EMERGENCY ROOMS  ESTIMATED DISTANCES AND TIME FROM NEW IBERIA 70563, NEW IBERIA PARISH TO REGION IV EMERGENCY ROOMS  ESTIMATED DISTANCES AND TIME FROM OPELOUSAS 70570, ST. LANDRY PARISH TO REGION IV EMERGENCY ROOMS  ESTIMATED DISTANCES AND TIME FROM RAYNE 70578, ACADIA PARISH TO REGION IV EMERGENCY ROOMS  ESTIMATED DISTANCES AND TIME FROM ST. MARTINVILLE 70582, ST. MARTIN PARISH TO REGION IV EMERGENCY ROOMS  ESTIMATED DISTANCES AND TIME FROM VILLE PLATTE 70586, EVANGELINE PARISH TO REGION IV EMERGENCY ROOMS  SOURCES  42                                                                                                                                                                                                                                                                                                                                                                                                                                                                                                                                                                                                                                                                                                                                                                                                                                                                                                                                                                                                                                                                                                                                                                                                                                                                                                                                                                                                                                                                                                                                                                        |                                                                             | 20             |
| ESTIMATED DISTANCES AND TIME FROM NEW IBERIA 70563, NEW IBERIA PARISH TO REGION IV EMERGENCY ROOMS  ESTIMATED DISTANCES AND TIME FROM OPELOUSAS 70570, ST. LANDRY PARISH TO REGION IV EMERGENCY ROOMS  ESTIMATED DISTANCES AND TIME FROM RAYNE 70578, ACADIA PARISH TO REGION IV EMERGENCY ROOMS  ESTIMATED DISTANCES AND TIME FROM ST. MARTINVILLE 70582, ST. MARTIN PARISH TO REGION IV EMERGENCY ROOMS  ESTIMATED DISTANCES AND TIME FROM VILLE PLATTE 70586, EVANGELINE PARISH TO REGION IV EMERGENCY ROOMS  ESTIMATED DISTANCES AND TIME FROM VILLE PLATTE 70586, EVANGELINE PARISH TO REGION IV EMERGENCY ROOMS  SOURCES                                                                                                                                                                                                                                                                                                                                                                                                                                                                                                                                                                                                                                                                                                                                                                                                                                                                                                                                                                                                                                                                                                                                                                                                                                                                                                                                                                                                                                                                                                 | ·                                                                           | 30             |
| REGION IV EMERGENCY ROOMS  ESTIMATED DISTANCES AND TIME FROM OPELOUSAS 70570, ST. LANDRY PARISH TO REGION IV EMERGENCY ROOMS  ESTIMATED DISTANCES AND TIME FROM RAYNE 70578, ACADIA PARISH TO REGION IV EMERGENCY ROOMS  ESTIMATED DISTANCES AND TIME FROM ST. MARTINVILLE 70582, ST. MARTIN PARISH TO REGION IV EMERGENCY ROOMS  ESTIMATED DISTANCES AND TIME FROM VILLE PLATTE 70586, EVANGELINE PARISH TO REGION IV EMERGENCY ROOMS  SOURCES  42                                                                                                                                                                                                                                                                                                                                                                                                                                                                                                                                                                                                                                                                                                                                                                                                                                                                                                                                                                                                                                                                                                                                                                                                                                                                                                                                                                                                                                                                                                                                                                                                                                                                            |                                                                             | 22             |
| ESTIMATED DISTANCES AND TIME FROM OPELOUSAS 70570, ST. LANDRY PARISH TO REGION IV EMERGENCY ROOMS  ESTIMATED DISTANCES AND TIME FROM RAYNE 70578, ACADIA PARISH TO REGION IV  EMERGENCY ROOMS  ESTIMATED DISTANCES AND TIME FROM ST. MARTINVILLE 70582, ST. MARTIN PARISH TO REGION IV EMERGENCY ROOMS  ESTIMATED DISTANCES AND TIME FROM VILLE PLATTE 70586, EVANGELINE PARISH TO REGION IV EMERGENCY ROOMS  SOURCES  42                                                                                                                                                                                                                                                                                                                                                                                                                                                                                                                                                                                                                                                                                                                                                                                                                                                                                                                                                                                                                                                                                                                                                                                                                                                                                                                                                                                                                                                                                                                                                                                                                                                                                                      | ·                                                                           | 32             |
| REGION IV EMERGENCY ROOMS  ESTIMATED DISTANCES AND TIME FROM RAYNE 70578, ACADIA PARISH TO REGION IV  EMERGENCY ROOMS  ESTIMATED DISTANCES AND TIME FROM ST. MARTINVILLE 70582, ST. MARTIN PARISH TO  REGION IV EMERGENCY ROOMS  ESTIMATED DISTANCES AND TIME FROM VILLE PLATTE 70586, EVANGELINE PARISH TO  REGION IV EMERGENCY ROOMS  SOURCES  42                                                                                                                                                                                                                                                                                                                                                                                                                                                                                                                                                                                                                                                                                                                                                                                                                                                                                                                                                                                                                                                                                                                                                                                                                                                                                                                                                                                                                                                                                                                                                                                                                                                                                                                                                                            |                                                                             | 24             |
| ESTIMATED DISTANCES AND TIME FROM RAYNE 70578, ACADIA PARISH TO REGION IV EMERGENCY ROOMS ESTIMATED DISTANCES AND TIME FROM ST. MARTINVILLE 70582, ST. MARTIN PARISH TO REGION IV EMERGENCY ROOMS ESTIMATED DISTANCES AND TIME FROM VILLE PLATTE 70586, EVANGELINE PARISH TO REGION IV EMERGENCY ROOMS SOURCES 42                                                                                                                                                                                                                                                                                                                                                                                                                                                                                                                                                                                                                                                                                                                                                                                                                                                                                                                                                                                                                                                                                                                                                                                                                                                                                                                                                                                                                                                                                                                                                                                                                                                                                                                                                                                                              | ,                                                                           | ) <del>4</del> |
| EMERGENCY ROOMS  ESTIMATED DISTANCES AND TIME FROM ST. MARTINVILLE 70582, ST. MARTIN PARISH TO REGION IV EMERGENCY ROOMS  ESTIMATED DISTANCES AND TIME FROM VILLE PLATTE 70586, EVANGELINE PARISH TO REGION IV EMERGENCY ROOMS  SOURCES  42                                                                                                                                                                                                                                                                                                                                                                                                                                                                                                                                                                                                                                                                                                                                                                                                                                                                                                                                                                                                                                                                                                                                                                                                                                                                                                                                                                                                                                                                                                                                                                                                                                                                                                                                                                                                                                                                                    |                                                                             | 36             |
| ESTIMATED DISTANCES AND TIME FROM ST. MARTINVILLE 70582, ST. MARTIN PARISH TO REGION IV EMERGENCY ROOMS  ESTIMATED DISTANCES AND TIME FROM VILLE PLATTE 70586, EVANGELINE PARISH TO 40 REGION IV EMERGENCY ROOMS  SOURCES  42                                                                                                                                                                                                                                                                                                                                                                                                                                                                                                                                                                                                                                                                                                                                                                                                                                                                                                                                                                                                                                                                                                                                                                                                                                                                                                                                                                                                                                                                                                                                                                                                                                                                                                                                                                                                                                                                                                  | · ·                                                                         | 50             |
| REGION IV EMERGENCY ROOMS  ESTIMATED DISTANCES AND TIME FROM VILLE PLATTE 70586, EVANGELINE PARISH TO  REGION IV EMERGENCY ROOMS  SOURCES  42                                                                                                                                                                                                                                                                                                                                                                                                                                                                                                                                                                                                                                                                                                                                                                                                                                                                                                                                                                                                                                                                                                                                                                                                                                                                                                                                                                                                                                                                                                                                                                                                                                                                                                                                                                                                                                                                                                                                                                                  |                                                                             | 38             |
| ESTIMATED DISTANCES AND TIME FROM VILLE PLATTE 70586, EVANGELINE PARISH TO REGION IV EMERGENCY ROOMS SOURCES 42                                                                                                                                                                                                                                                                                                                                                                                                                                                                                                                                                                                                                                                                                                                                                                                                                                                                                                                                                                                                                                                                                                                                                                                                                                                                                                                                                                                                                                                                                                                                                                                                                                                                                                                                                                                                                                                                                                                                                                                                                | ,                                                                           | 50             |
| REGION IV EMERGENCY ROOMS SOURCES 42                                                                                                                                                                                                                                                                                                                                                                                                                                                                                                                                                                                                                                                                                                                                                                                                                                                                                                                                                                                                                                                                                                                                                                                                                                                                                                                                                                                                                                                                                                                                                                                                                                                                                                                                                                                                                                                                                                                                                                                                                                                                                           |                                                                             | 40             |
| SOURCES 42                                                                                                                                                                                                                                                                                                                                                                                                                                                                                                                                                                                                                                                                                                                                                                                                                                                                                                                                                                                                                                                                                                                                                                                                                                                                                                                                                                                                                                                                                                                                                                                                                                                                                                                                                                                                                                                                                                                                                                                                                                                                                                                     | ·                                                                           | , io           |
|                                                                                                                                                                                                                                                                                                                                                                                                                                                                                                                                                                                                                                                                                                                                                                                                                                                                                                                                                                                                                                                                                                                                                                                                                                                                                                                                                                                                                                                                                                                                                                                                                                                                                                                                                                                                                                                                                                                                                                                                                                                                                                                                |                                                                             | 42             |
| NOTES 1 4.3                                                                                                                                                                                                                                                                                                                                                                                                                                                                                                                                                                                                                                                                                                                                                                                                                                                                                                                                                                                                                                                                                                                                                                                                                                                                                                                                                                                                                                                                                                                                                                                                                                                                                                                                                                                                                                                                                                                                                                                                                                                                                                                    | NOTES                                                                       | 43             |