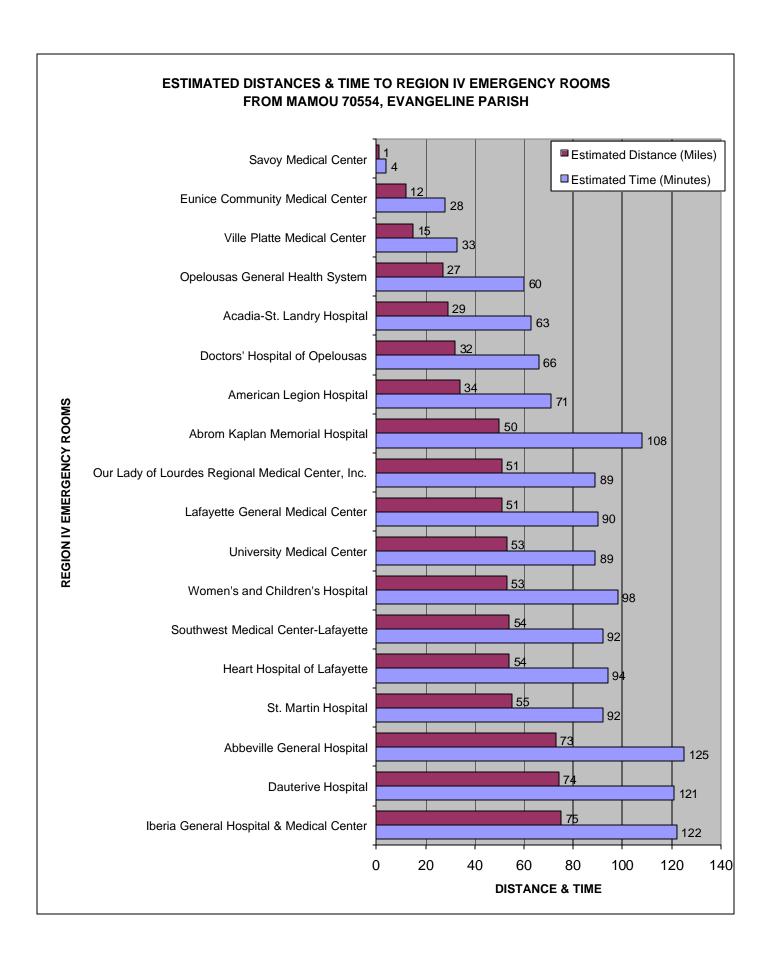

#### **TABLE OF CONTENTS**

| REGION IV EMERGENCY ROOMS  STIMATED DISTANCES AND TIME FROM ABBEVILLE 70510, VERMILION PARISH TO  REGION IV EMERGENCY ROOMS  SETIMATED DISTANCES AND TIME FROM BREAUX BRIDGE 70510, ST. MARTIN PARISH TO  REGION IV EMERGENCY ROOMS  ESTIMATED DISTANCES AND TIME FROM CARENCRO 70520, LAFAYETTE PARISH TO  REGION IV EMERGENCY ROOMS  ESTIMATED DISTANCES AND TIME FROM CROWLEY 70526, ACADIA PARISH TO REGION IV  EMERGENCY ROOMS  ESTIMATED DISTANCES AND TIME FROM CROWLEY 70526, ACADIA PARISH TO REGION IV  EMERGENCY ROOMS  ESTIMATED DISTANCES AND TIME FROM EUNICE 70535, ST. LANDRY PARISH TO REGION IV  EMERGENCY ROOMS  ESTIMATED DISTANCES AND TIME FROM JEANERETTE 70544, NEW IBERIA PARISH TO  14  REGION IV EMERGENCY ROOMS  ESTIMATED DISTANCES AND TIME FROM KAPLAN 70548, VERMILION PARISH TO REGION IV  EMERGENCY ROOMS  ESTIMATED DISTANCES AND TIME FROM LAFAYETTE 70501, LAFAYETTE PARISH TO  REGION IV EMERGENCY ROOMS  ESTIMATED DISTANCES AND TIME FROM LAFAYETTE 70506, LAFAYETTE PARISH TO  REGION IV EMERGENCY ROOMS  ESTIMATED DISTANCES AND TIME FROM LAFAYETTE 70507, LAFAYETTE PARISH TO  REGION IV EMERGENCY ROOMS  ESTIMATED DISTANCES AND TIME FROM LAFAYETTE 70508, LAFAYETTE PARISH TO  22  REGION IV EMERGENCY ROOMS  ESTIMATED DISTANCES AND TIME FROM LAFAYETTE 70508, LAFAYETTE PARISH TO  24  REGION IV EMERGENCY ROOMS  ESTIMATED DISTANCES AND TIME FROM MERMENTAU 70556, ACADIA PARISH TO REGION  16  17  18  18  19  19  10  19  10  11  11  12  12  13  14  15  15  16  16  17  17  17  18  18  18  19  19  10  10  11  11  11  12  12  13  14  15  15  16  16  17  17  17  18  18  18  19  10  10  11  11  11  11  12  12  13  14  15  16  16  17  16  17  17  17  18  18  18  19  10  10  11  11  11  11  11  11  11                                                                                                                                                                                                                                                                                                                                                         |                                                                             | Page           |
|--------------------------------------------------------------------------------------------------------------------------------------------------------------------------------------------------------------------------------------------------------------------------------------------------------------------------------------------------------------------------------------------------------------------------------------------------------------------------------------------------------------------------------------------------------------------------------------------------------------------------------------------------------------------------------------------------------------------------------------------------------------------------------------------------------------------------------------------------------------------------------------------------------------------------------------------------------------------------------------------------------------------------------------------------------------------------------------------------------------------------------------------------------------------------------------------------------------------------------------------------------------------------------------------------------------------------------------------------------------------------------------------------------------------------------------------------------------------------------------------------------------------------------------------------------------------------------------------------------------------------------------------------------------------------------------------------------------------------------------------------------------------------------------------------------------------------------------------------------------------------------------------------------------------------------------------------------------------------------------------------------------------------------------------------------------------------------------------------------------------------------|-----------------------------------------------------------------------------|----------------|
| REGION IV EMERGENCY ROOMS ESTIMATED DISTANCES AND TIME FROM BREAUX BRIDGE 70510, ST. MARTIN PARISH TO REGION IV EMERGENCY ROOMS ESTIMATED DISTANCES AND TIME FROM CARENCRO 70520, LAFAYETTE PARISH TO REGION IV EMERGENCY ROOMS ESTIMATED DISTANCES AND TIME FROM CROWLEY 70526, ACADIA PARISH TO REGION IV EMERGENCY ROOMS ESTIMATED DISTANCES AND TIME FROM EUNICE 70535, ST. LANDRY PARISH TO REGION IV EMERGENCY ROOMS ESTIMATED DISTANCES AND TIME FROM EUNICE 70535, ST. LANDRY PARISH TO REGION IV EMERGENCY ROOMS ESTIMATED DISTANCES AND TIME FROM JEANERETTE 70544, NEW IBERIA PARISH TO REGION IV EMERGENCY ROOMS ESTIMATED DISTANCES AND TIME FROM KAPLAN 70548, VERMILION PARISH TO REGION IV EMERGENCY ROOMS ESTIMATED DISTANCES AND TIME FROM LAFAYETTE 70501, LAFAYETTE PARISH TO REGION IV EMERGENCY ROOMS ESTIMATED DISTANCES AND TIME FROM LAFAYETTE 70506, LAFAYETTE PARISH TO REGION IV EMERGENCY ROOMS ESTIMATED DISTANCES AND TIME FROM LAFAYETTE 70506, LAFAYETTE PARISH TO REGION IV EMERGENCY ROOMS ESTIMATED DISTANCES AND TIME FROM LAFAYETTE 70507, LAFAYETTE PARISH TO REGION IV EMERGENCY ROOMS ESTIMATED DISTANCES AND TIME FROM LAFAYETTE 70508, LAFAYETTE PARISH TO REGION IV EMERGENCY ROOMS ESTIMATED DISTANCES AND TIME FROM MAMOU 70554, EVANGELINE PARISH TO REGION IV EMERGENCY ROOMS ESTIMATED DISTANCES AND TIME FROM MERMENTAU 70556, ACADIA PARISH TO REGION IV EMERGENCY ROOMS ESTIMATED DISTANCES AND TIME FROM MERMENTAU 70556, ACADIA PARISH TO REGION IV EMERGENCY ROOMS ESTIMATED DISTANCES AND TIME FROM NEW IBERIA 70560, NEW IBERIA PARISH TO REGION IV EMERGENCY ROOMS ESTIMATED DISTANCES AND TIME FROM NEW IBERIA 70563, NEW IBERIA PARISH TO REGION IV EMERGENCY ROOMS ESTIMATED DISTANCES AND TIME FROM NEW IBERIA 70563, NEW IBERIA PARISH TO REGION IV EMERGENCY ROOMS ESTIMATED DISTANCES AND TIME FROM PELOUSAS 70570, ST. LANDRY PARISH TO REGION IV EMERGENCY ROOMS ESTIMATED DISTANCES AND TIME FROM PELOUSAS 70570, ST. LANDRY PARISH TO REGION IV EMERGENCY ROOMS ESTIMATED DISTANCES AND TIME FROM PELOUSAS 70570, ST. LANDRY PARISH TO REGION IV EMERGENC | REGION IV EMERGENCY ROOMS                                                   |                |
| ESTIMATED DISTANCES AND TIME FROM BREAUX BRIDGE 70510, ST. MARTIN PARISH TO REGION IV EMERGENCY ROOMS ESTIMATED DISTANCES AND TIME FROM CARENCRO 70520, LAFAYETTE PARISH TO REGION IV EMERGENCY ROOMS ESTIMATED DISTANCES AND TIME FROM CROWLEY 70526, ACADIA PARISH TO REGION IV EMERGENCY ROOMS ESTIMATED DISTANCES AND TIME FROM EUNICE 70535, ST. LANDRY PARISH TO REGION IV EMERGENCY ROOMS ESTIMATED DISTANCES AND TIME FROM JEANERETTE 70544, NEW IBERIA PARISH TO REGION IV EMERGENCY ROOMS ESTIMATED DISTANCES AND TIME FROM JEANERETTE 70544, NEW IBERIA PARISH TO 14 REGION IV EMERGENCY ROOMS ESTIMATED DISTANCES AND TIME FROM KAPLAN 70548, VERMILION PARISH TO REGION IV EMERGENCY ROOMS ESTIMATED DISTANCES AND TIME FROM LAFAYETTE 70501, LAFAYETTE PARISH TO 18 REGION IV EMERGENCY ROOMS ESTIMATED DISTANCES AND TIME FROM LAFAYETTE 70506, LAFAYETTE PARISH TO 20 REGION IV EMERGENCY ROOMS ESTIMATED DISTANCES AND TIME FROM LAFAYETTE 70507, LAFAYETTE PARISH TO 22 REGION IV EMERGENCY ROOMS ESTIMATED DISTANCES AND TIME FROM LAFAYETTE 70508, LAFAYETTE PARISH TO 24 REGION IV EMERGENCY ROOMS ESTIMATED DISTANCES AND TIME FROM LAFAYETTE 70508, LAFAYETTE PARISH TO 24 REGION IV EMERGENCY ROOMS ESTIMATED DISTANCES AND TIME FROM MAMOU 70554, EVANGELINE PARISH TO REGION IV EMERGENCY ROOMS ESTIMATED DISTANCES AND TIME FROM MERMENTAU 70556, ACADIA PARISH TO REGION IV EMERGENCY ROOMS ESTIMATED DISTANCES AND TIME FROM NEW IBERIA 70560, NEW IBERIA PARISH TO 30 REGION IV EMERGENCY ROOMS ESTIMATED DISTANCES AND TIME FROM NEW IBERIA 70563, NEW IBERIA PARISH TO 34 REGION IV EMERGENCY ROOMS ESTIMATED DISTANCES AND TIME FROM PEDUSAS 70570, ST. LANDRY PARISH TO 34 REGION IV EMERGENCY ROOMS ESTIMATED DISTANCES AND TIME FROM PEDUSAS 70570, ST. LANDRY PARISH TO 34 REGION IV EMERGENCY ROOMS ESTIMATED DISTANCES AND TIME FROM PEDUSAS 70570, ST. LANDRY PARISH TO 35 REGION IV EMERGENCY ROOMS ESTIMATED DISTANCES AND TIME FROM PEDUSAS 70570, ST. LANDRY PARISH TO 36 REGION IV EMERGENCY ROOMS ESTIMATED DISTANCES AND TIME FROM PEDUSAS 70570, ST. LANDRY PARISH TO 35 REGIO | ESTIMATED DISTANCES AND TIME FROM ABBEVILLE 70510, VERMILION PARISH TO      | 4              |
| REGION IV EMERGENCY ROOMS  ESTIMATED DISTANCES AND TIME FROM CARENCRO 70520, LAFAYETTE PARISH TO REGION IV EMERGENCY ROOMS  ESTIMATED DISTANCES AND TIME FROM CROWLEY 70526, ACADIA PARISH TO REGION IV EMERGENCY ROOMS  ESTIMATED DISTANCES AND TIME FROM EUNICE 70535, ST. LANDRY PARISH TO REGION IV EMERGENCY ROOMS  ESTIMATED DISTANCES AND TIME FROM JEANERETTE 70544, NEW IBERIA PARISH TO REGION IV EMERGENCY ROOMS  ESTIMATED DISTANCES AND TIME FROM JEANERETTE 70544, NEW IBERIA PARISH TO REGION IV EMERGENCY ROOMS  ESTIMATED DISTANCES AND TIME FROM KAPLAN 70548, VERMILION PARISH TO REGION IV EMERGENCY ROOMS  ESTIMATED DISTANCES AND TIME FROM LAFAYETTE 70501, LAFAYETTE PARISH TO REGION IV EMERGENCY ROOMS  ESTIMATED DISTANCES AND TIME FROM LAFAYETTE 70506, LAFAYETTE PARISH TO 20 REGION IV EMERGENCY ROOMS  ESTIMATED DISTANCES AND TIME FROM LAFAYETTE 70507, LAFAYETTE PARISH TO 22 REGION IV EMERGENCY ROOMS  ESTIMATED DISTANCES AND TIME FROM LAFAYETTE 70507, LAFAYETTE PARISH TO 24 REGION IV EMERGENCY ROOMS  ESTIMATED DISTANCES AND TIME FROM LAFAYETTE 70508, LAFAYETTE PARISH TO 24 REGION IV EMERGENCY ROOMS  ESTIMATED DISTANCES AND TIME FROM MAMOU 70554, EVANGELINE PARISH TO REGION IV EMERGENCY ROOMS  ESTIMATED DISTANCES AND TIME FROM MERMENTAU 70556, ACADIA PARISH TO REGION IV EMERGENCY ROOMS  ESTIMATED DISTANCES AND TIME FROM NEW IBERIA 70560, NEW IBERIA PARISH TO 30 REGION IV EMERGENCY ROOMS  ESTIMATED DISTANCES AND TIME FROM NEW IBERIA 70563, NEW IBERIA PARISH TO 30 REGION IV EMERGENCY ROOMS  ESTIMATED DISTANCES AND TIME FROM NEW IBERIA 70563, NEW IBERIA PARISH TO 34 REGION IV EMERGENCY ROOMS  ESTIMATED DISTANCES AND TIME FROM PELOUSAS 70570, ST. LANDRY PARISH TO 36 REGION IV EMERGENCY ROOMS  ESTIMATED DISTANCES AND TIME FROM PELOUSAS 70578, ACADIA PARISH TO REGION IV EMERGENCY ROOMS  ESTIMATED DISTANCES AND TIME FROM PELOUSAS 70578, ACADIA PARISH TO REGION IV EMERGENCY ROOMS  ESTIMATED DISTANCES AND TIME FROM PELOUSAS 70578, ACADIA PARISH TO REGION IV EMERGENCY ROOMS  ESTIMATED DISTANCES AND TIME FROM PELOUSAS 70578, ACAD | REGION IV EMERGENCY ROOMS                                                   |                |
| ESTIMATED DISTANCES AND TIME FROM CARENCRO 70520, LAFAYETTE PARISH TO REGION IV EMERGENCY ROOMS  ESTIMATED DISTANCES AND TIME FROM CROWLEY 70526, ACADIA PARISH TO REGION IV EMERGENCY ROOMS  ESTIMATED DISTANCES AND TIME FROM EUNICE 70535, ST. LANDRY PARISH TO REGION IV EMERGENCY ROOMS  ESTIMATED DISTANCES AND TIME FROM JEANERETTE 70544, NEW IBERIA PARISH TO REGION IV EMERGENCY ROOMS  ESTIMATED DISTANCES AND TIME FROM JEANERETTE 70544, NEW IBERIA PARISH TO REGION IV EMERGENCY ROOMS  ESTIMATED DISTANCES AND TIME FROM KAPLAN 70548, VERMILION PARISH TO REGION IV EMERGENCY ROOMS  ESTIMATED DISTANCES AND TIME FROM LAFAYETTE 70501, LAFAYETTE PARISH TO 18 REGION IV EMERGENCY ROOMS  ESTIMATED DISTANCES AND TIME FROM LAFAYETTE 70506, LAFAYETTE PARISH TO 18 REGION IV EMERGENCY ROOMS  ESTIMATED DISTANCES AND TIME FROM LAFAYETTE 70507, LAFAYETTE PARISH TO 19 REGION IV EMERGENCY ROOMS  ESTIMATED DISTANCES AND TIME FROM LAFAYETTE 70507, LAFAYETTE PARISH TO 19 REGION IV EMERGENCY ROOMS  ESTIMATED DISTANCES AND TIME FROM LAFAYETTE 70508, LAFAYETTE PARISH TO 19 REGION IV EMERGENCY ROOMS  ESTIMATED DISTANCES AND TIME FROM MERMENTAU 70556, ACADIA PARISH TO REGION 10 REMERGENCY ROOMS  ESTIMATED DISTANCES AND TIME FROM MERMENTAU 70556, ACADIA PARISH TO REGION 10 REMERGENCY ROOMS  ESTIMATED DISTANCES AND TIME FROM NEW IBERIA 70560, NEW IBERIA PARISH TO 19 REGION IV EMERGENCY ROOMS  ESTIMATED DISTANCES AND TIME FROM NEW IBERIA 70560, NEW IBERIA PARISH TO 19 REGION IV EMERGENCY ROOMS  ESTIMATED DISTANCES AND TIME FROM NEW IBERIA 70560, NEW IBERIA PARISH TO 19 REGION IV EMERGENCY ROOMS  ESTIMATED DISTANCES AND TIME FROM NEW IBERIA 70563, NEW IBERIA PARISH TO 19 REGION IV EMERGENCY ROOMS  ESTIMATED DISTANCES AND TIME FROM PELOUSAS 70570, ST. LANDRY PARISH TO 19 REGION IV EMERGENCY ROOMS  ESTIMATED DISTANCES AND TIME FROM PELOUSAS 70578, ACADIA PARISH TO 19 REGION IV EMERGENCY ROOMS  ESTIMATED DISTANCES AND TIME FROM ST. MARTINVILLE 70582, ST. MARTIN PARISH TO 19 REGION IV EMERGENCY ROOMS  ESTIMATED DISTANCES AND TIME FROM ST. MARTINVILLE  | ESTIMATED DISTANCES AND TIME FROM BREAUX BRIDGE 70510, ST. MARTIN PARISH TO | 6              |
| REGION IV EMERGENCY ROOMS  ESTIMATED DISTANCES AND TIME FROM CROWLEY 70526, ACADIA PARISH TO REGION IV EMERGENCY ROOMS  ESTIMATED DISTANCES AND TIME FROM EUNICE 70535, ST. LANDRY PARISH TO REGION IV EMERGENCY ROOMS  ESTIMATED DISTANCES AND TIME FROM JEANERETTE 70544, NEW IBERIA PARISH TO REGION IV EMERGENCY ROOMS  ESTIMATED DISTANCES AND TIME FROM KAPLAN 70548, VERMILION PARISH TO REGION IV EMERGENCY ROOMS  ESTIMATED DISTANCES AND TIME FROM KAPLAN 70548, VERMILION PARISH TO REGION IV ESTIMATED DISTANCES AND TIME FROM LAFAYETTE 70501, LAFAYETTE PARISH TO REGION IV EMERGENCY ROOMS  ESTIMATED DISTANCES AND TIME FROM LAFAYETTE 70506, LAFAYETTE PARISH TO REGION IV EMERGENCY ROOMS  ESTIMATED DISTANCES AND TIME FROM LAFAYETTE 70507, LAFAYETTE PARISH TO REGION IV EMERGENCY ROOMS  ESTIMATED DISTANCES AND TIME FROM LAFAYETTE 70508, LAFAYETTE PARISH TO REGION IV EMERGENCY ROOMS  ESTIMATED DISTANCES AND TIME FROM LAFAYETTE 70508, LAFAYETTE PARISH TO REGION IV EMERGENCY ROOMS  ESTIMATED DISTANCES AND TIME FROM MAMOU 70554, EVANGELINE PARISH TO REGION RESTIMATED DISTANCES AND TIME FROM MERMENTAU 70556, ACADIA PARISH TO REGION REGION IV EMERGENCY ROOMS  ESTIMATED DISTANCES AND TIME FROM NEW IBERIA 70560, NEW IBERIA PARISH TO REGION IV EMERGENCY ROOMS  ESTIMATED DISTANCES AND TIME FROM NEW IBERIA 70563, NEW IBERIA PARISH TO REGION IV EMERGENCY ROOMS  ESTIMATED DISTANCES AND TIME FROM OPELOUSAS 70570, ST. LANDRY PARISH TO REGION IV EMERGENCY ROOMS  ESTIMATED DISTANCES AND TIME FROM RAYNE 70578, ACADIA PARISH TO REGION IV REGION IV EMERGENCY ROOMS  ESTIMATED DISTANCES AND TIME FROM ST. MARTINVILLE 70582, ST. MARTIN PARISH TO REGION IV EMERGENCY ROOMS  ESTIMATED DISTANCES AND TIME FROM ST. MARTINVILLE 70582, ST. MARTIN PARISH TO REGION IV EMERGENCY ROOMS  ESTIMATED DISTANCES AND TIME FROM ST. MARTINVILLE 70586, EVANGELINE PARISH TO AUDITION OF EMERGENCY ROOMS  ESTIMATED DISTANCES AND TIME FROM ST. MARTINVILLE 70586, EVANGELINE PARISH TO AUDITION OF EMERGENCY ROOMS  ESTIMATED DISTANCES AND TIME FROM VILLE PLATTE 70586, EVANGELINE  | REGION IV EMERGENCY ROOMS                                                   |                |
| ESTIMATED DISTANCES AND TIME FROM CROWLEY 70526, ACADIA PARISH TO REGION IV EMERGENCY ROOMS  ESTIMATED DISTANCES AND TIME FROM EUNICE 70535, ST. LANDRY PARISH TO REGION  IVEMERGENCY ROOMS  ESTIMATED DISTANCES AND TIME FROM JEANERETTE 70544, NEW IBERIA PARISH TO  REGION IVEMERGENCY ROOMS  ESTIMATED DISTANCES AND TIME FROM JEANERETTE 70544, NEW IBERIA PARISH TO  REGION IVEMERGENCY ROOMS  ESTIMATED DISTANCES AND TIME FROM KAPLAN 70548, VERMILION PARISH TO REGION IV  REGION IVEMERGENCY ROOMS  ESTIMATED DISTANCES AND TIME FROM LAFAYETTE 70501, LAFAYETTE PARISH TO  REGION IVEMERGENCY ROOMS  ESTIMATED DISTANCES AND TIME FROM LAFAYETTE 70506, LAFAYETTE PARISH TO  REGION IVEMERGENCY ROOMS  ESTIMATED DISTANCES AND TIME FROM LAFAYETTE 70507, LAFAYETTE PARISH TO  REGION IVEMERGENCY ROOMS  ESTIMATED DISTANCES AND TIME FROM LAFAYETTE 70508, LAFAYETTE PARISH TO  REGION IVEMERGENCY ROOMS  ESTIMATED DISTANCES AND TIME FROM MAMOU 70554, EVANGELINE PARISH TO REGION IVEMERGENCY ROOMS  ESTIMATED DISTANCES AND TIME FROM MERMENTAU 70556, ACADIA PARISH TO REGION IVEMERGENCY ROOMS  ESTIMATED DISTANCES AND TIME FROM NEW IBERIA 70560, NEW IBERIA PARISH TO  REGION IVEMERGENCY ROOMS  ESTIMATED DISTANCES AND TIME FROM NEW IBERIA 70560, NEW IBERIA PARISH TO  REGION IVEMERGENCY ROOMS  ESTIMATED DISTANCES AND TIME FROM NEW IBERIA 70560, NEW IBERIA PARISH TO  REGION IVEMERGENCY ROOMS  ESTIMATED DISTANCES AND TIME FROM NEW IBERIA 70560, NEW IBERIA PARISH TO  REGION IVEMERGENCY ROOMS  ESTIMATED DISTANCES AND TIME FROM NEW IBERIA 70560, NEW IBERIA PARISH TO  30  REGION IVEMERGENCY ROOMS  ESTIMATED DISTANCES AND TIME FROM RAYNE 70578, ACADIA PARISH TO REGION IVEMERGENCY ROOMS  ESTIMATED DISTANCES AND TIME FROM RAYNE 70578, ACADIA PARISH TO REGION IVEMERGENCY ROOMS  ESTIMATED DISTANCES AND TIME FROM RAYNE 70578, ACADIA PARISH TO REGION IVEMERGENCY ROOMS  ESTIMATED DISTANCES AND TIME FROM RAYNE 70578, ACADIA PARISH TO REGION IVEMERGENCY ROOMS  ESTIMATED DISTANCES AND TIME FROM ST. MARTINVILLE 70582, ST. MARTIN PARISH TO  40  REGION IVEMERGENCY ROOMS  | ESTIMATED DISTANCES AND TIME FROM CARENCRO 70520, LAFAYETTE PARISH TO       | 8              |
| EMERGENCY ROOMS ESTIMATED DISTANCES AND TIME FROM EUNICE 70535, ST. LANDRY PARISH TO REGION IV EMERGENCY ROOMS ESTIMATED DISTANCES AND TIME FROM JEANERETTE 70544, NEW IBERIA PARISH TO 14 REGION IV EMERGENCY ROOMS ESTIMATED DISTANCES AND TIME FROM KAPLAN 70548, VERMILION PARISH TO REGION IV EMERGENCY ROOMS ESTIMATED DISTANCES AND TIME FROM KAPLAN 70548, VERMILION PARISH TO REGION IV EMERGENCY ROOMS ESTIMATED DISTANCES AND TIME FROM LAFAYETTE 70501, LAFAYETTE PARISH TO 18 REGION IV EMERGENCY ROOMS ESTIMATED DISTANCES AND TIME FROM LAFAYETTE 70506, LAFAYETTE PARISH TO 20 REGION IV EMERGENCY ROOMS ESTIMATED DISTANCES AND TIME FROM LAFAYETTE 70507, LAFAYETTE PARISH TO 22 REGION IV EMERGENCY ROOMS ESTIMATED DISTANCES AND TIME FROM LAFAYETTE 70508, LAFAYETTE PARISH TO 24 REGION IV EMERGENCY ROOMS ESTIMATED DISTANCES AND TIME FROM MAMOU 70554, EVANGELINE PARISH TO REGION IV EMERGENCY ROOMS ESTIMATED DISTANCES AND TIME FROM MERMENTAU 70556, ACADIA PARISH TO REGION IV EMERGENCY ROOMS ESTIMATED DISTANCES AND TIME FROM MERMENTAU 70556, ACADIA PARISH TO REGION IV EMERGENCY ROOMS ESTIMATED DISTANCES AND TIME FROM NEW IBERIA 70560, NEW IBERIA PARISH TO 30 REGION IV EMERGENCY ROOMS ESTIMATED DISTANCES AND TIME FROM NEW IBERIA 70563, NEW IBERIA PARISH TO 32 REGION IV EMERGENCY ROOMS ESTIMATED DISTANCES AND TIME FROM NEW IBERIA 70563, NEW IBERIA PARISH TO 34 REGION IV EMERGENCY ROOMS ESTIMATED DISTANCES AND TIME FROM RAYNE 70578, ACADIA PARISH TO REGION IV EMERGENCY ROOMS ESTIMATED DISTANCES AND TIME FROM RAYNE 70578, ACADIA PARISH TO REGION IV EMERGENCY ROOMS ESTIMATED DISTANCES AND TIME FROM ST. MARTINVILLE 70582, ST. MARTIN PARISH TO 36 REGION IV EMERGENCY ROOMS ESTIMATED DISTANCES AND TIME FROM ST. MARTINVILLE 70586, EVANGELINE PARISH TO 40 REGION IV EMERGENCY ROOMS ESTIMATED DISTANCES AND TIME FROM VILLE PLATTE 70586, EVANGELINE PARISH TO 40 REGION IV EMERGENCY ROOMS ESTIMATED DISTANCES AND TIME FROM VILLE PLATTE 70586, EVANGELINE PARISH TO 40 REGION IV EMERGENCY ROOMS                                                         | REGION IV EMERGENCY ROOMS                                                   |                |
| ESTIMATED DISTANCES AND TIME FROM EUNICE 70535, ST. LANDRY PARISH TO REGION IV EMERGENCY ROOMS  ESTIMATED DISTANCES AND TIME FROM JEANERETTE 70544, NEW IBERIA PARISH TO REGION IV EMERGENCY ROOMS ESTIMATED DISTANCES AND TIME FROM KAPLAN 70548, VERMILION PARISH TO REGION IV EMERGENCY ROOMS ESTIMATED DISTANCES AND TIME FROM LAFAYETTE 70501, LAFAYETTE PARISH TO REGION IV EMERGENCY ROOMS ESTIMATED DISTANCES AND TIME FROM LAFAYETTE 70506, LAFAYETTE PARISH TO REGION IV EMERGENCY ROOMS ESTIMATED DISTANCES AND TIME FROM LAFAYETTE 70507, LAFAYETTE PARISH TO REGION IV EMERGENCY ROOMS ESTIMATED DISTANCES AND TIME FROM LAFAYETTE 70508, LAFAYETTE PARISH TO REGION IV EMERGENCY ROOMS ESTIMATED DISTANCES AND TIME FROM LAFAYETTE 70508, LAFAYETTE PARISH TO REGION IV EMERGENCY ROOMS ESTIMATED DISTANCES AND TIME FROM MAMOU 70554, EVANGELINE PARISH TO REGION IV EMERGENCY ROOMS ESTIMATED DISTANCES AND TIME FROM MERMENTAU 70556, ACADIA PARISH TO REGION IV EMERGENCY ROOMS ESTIMATED DISTANCES AND TIME FROM NEW IBERIA 70560, NEW IBERIA PARISH TO REGION IV EMERGENCY ROOMS ESTIMATED DISTANCES AND TIME FROM NEW IBERIA 70560, NEW IBERIA PARISH TO REGION IV EMERGENCY ROOMS ESTIMATED DISTANCES AND TIME FROM OPELOUSAS 70570, ST. LANDRY PARISH TO REGION IV EMERGENCY ROOMS ESTIMATED DISTANCES AND TIME FROM OPELOUSAS 70570, ST. LANDRY PARISH TO REGION IV EMERGENCY ROOMS ESTIMATED DISTANCES AND TIME FROM RAYNE 70578, ACADIA PARISH TO REGION IV EMERGENCY ROOMS ESTIMATED DISTANCES AND TIME FROM ST. MARTINVILLE 70582, ST. MARTIN PARISH TO REGION IV EMERGENCY ROOMS ESTIMATED DISTANCES AND TIME FROM ST. MARTINVILLE 70582, ST. MARTIN PARISH TO REGION IV EMERGENCY ROOMS ESTIMATED DISTANCES AND TIME FROM ST. MARTINVILLE 70586, EVANGELINE PARISH TO REGION IV EMERGENCY ROOMS ESTIMATED DISTANCES AND TIME FROM ST. MARTINVILLE 70586, EVANGELINE PARISH TO REGION IV EMERGENCY ROOMS                                                                                                                                                                                          | ·                                                                           | 10             |
| IV EMERGENCY ROOMS ESTIMATED DISTANCES AND TIME FROM JEANERETTE 70544, NEW IBERIA PARISH TO REGION IV EMERGENCY ROOMS ESTIMATED DISTANCES AND TIME FROM KAPLAN 70548, VERMILION PARISH TO REGION IV 6EMERGENCY ROOMS ESTIMATED DISTANCES AND TIME FROM KAPLAN 70548, VERMILION PARISH TO REGION IV 6EMERGENCY ROOMS ESTIMATED DISTANCES AND TIME FROM LAFAYETTE 70501, LAFAYETTE PARISH TO 8ESTIMATED DISTANCES AND TIME FROM LAFAYETTE 70506, LAFAYETTE PARISH TO 8ESTIMATED DISTANCES AND TIME FROM LAFAYETTE 70506, LAFAYETTE PARISH TO 8ESTIMATED DISTANCES AND TIME FROM LAFAYETTE 70507, LAFAYETTE PARISH TO 8ESTIMATED DISTANCES AND TIME FROM LAFAYETTE 70508, LAFAYETTE PARISH TO 8ESTIMATED DISTANCES AND TIME FROM LAFAYETTE 70508, LAFAYETTE PARISH TO 8ESTIMATED DISTANCES AND TIME FROM MAMOU 70554, EVANGELINE PARISH TO REGION IV EMERGENCY ROOMS 8ESTIMATED DISTANCES AND TIME FROM MERMENTAU 70556, ACADIA PARISH TO REGION IV EMERGENCY ROOMS 8ESTIMATED DISTANCES AND TIME FROM NEW IBERIA 70560, NEW IBERIA PARISH TO 8010 IV EMERGENCY ROOMS 8ESTIMATED DISTANCES AND TIME FROM NEW IBERIA 70563, NEW IBERIA PARISH TO 802 REGION IV EMERGENCY ROOMS 8ESTIMATED DISTANCES AND TIME FROM OPELOUSAS 70570, ST. LANDRY PARISH TO 803 REGION IV EMERGENCY ROOMS 8ESTIMATED DISTANCES AND TIME FROM RAYNE 70578, ACADIA PARISH TO REGION IV EMERGENCY ROOMS 8ESTIMATED DISTANCES AND TIME FROM ST. MARTINVILLE 70582, ST. MARTIN PARISH TO 803 REGION IV EMERGENCY ROOMS 8ESTIMATED DISTANCES AND TIME FROM ST. MARTINVILLE 70582, ST. MARTIN PARISH TO 804 REGION IV EMERGENCY ROOMS 8ESTIMATED DISTANCES AND TIME FROM ST. MARTINVILLE 70586, EVANGELINE PARISH TO 805 REGION IV EMERGENCY ROOMS 8ESTIMATED DISTANCES AND TIME FROM ST. MARTINVILLE 70586, EVANGELINE PARISH TO 805 REGION IV EMERGENCY ROOMS 8ESTIMATED DISTANCES AND TIME FROM VILLE PLATTE 70586, EVANGELINE PARISH TO 805 REGION IV EMERGENCY ROOMS 8ESTIMATED DISTANCES AND TIME FROM VILLE PLATTE 70586, EVANGELINE PARISH TO 805 REGION IV EMERGENCY ROOMS                                                                           |                                                                             |                |
| ESTIMATED DISTANCES AND TIME FROM JEANERETTE 70544, NEW IBERIA PARISH TO REGION IV EMERGENCY ROOMS  ESTIMATED DISTANCES AND TIME FROM KAPLAN 70548, VERMILION PARISH TO REGION IV EMERGENCY ROOMS  ESTIMATED DISTANCES AND TIME FROM LAFAYETTE 70501, LAFAYETTE PARISH TO 18 REGION IV EMERGENCY ROOMS  ESTIMATED DISTANCES AND TIME FROM LAFAYETTE 70506, LAFAYETTE PARISH TO 20 REGION IV EMERGENCY ROOMS  ESTIMATED DISTANCES AND TIME FROM LAFAYETTE 70506, LAFAYETTE PARISH TO 21 REGION IV EMERGENCY ROOMS  ESTIMATED DISTANCES AND TIME FROM LAFAYETTE 70507, LAFAYETTE PARISH TO 22 REGION IV EMERGENCY ROOMS  ESTIMATED DISTANCES AND TIME FROM LAFAYETTE 70508, LAFAYETTE PARISH TO 24 REGION IV EMERGENCY ROOMS  ESTIMATED DISTANCES AND TIME FROM MAMOU 70554, EVANGELINE PARISH TO REGION IV EMERGENCY ROOMS  ESTIMATED DISTANCES AND TIME FROM MERMENTAU 70556, ACADIA PARISH TO REGION IV EMERGENCY ROOMS  ESTIMATED DISTANCES AND TIME FROM NEW IBERIA 70560, NEW IBERIA PARISH TO 30 REGION IV EMERGENCY ROOMS  ESTIMATED DISTANCES AND TIME FROM NEW IBERIA 70563, NEW IBERIA PARISH TO 32 REGION IV EMERGENCY ROOMS  ESTIMATED DISTANCES AND TIME FROM OPELOUSAS 70570, ST. LANDRY PARISH TO 34 REGION IV EMERGENCY ROOMS  ESTIMATED DISTANCES AND TIME FROM OPELOUSAS 70570, ST. LANDRY PARISH TO 35 REGION IV EMERGENCY ROOMS  ESTIMATED DISTANCES AND TIME FROM RAYNE 70578, ACADIA PARISH TO REGION IV EMERGENCY ROOMS  ESTIMATED DISTANCES AND TIME FROM ST. MARTINVILLE 70582, ST. MARTIN PARISH TO 36 REGION IV EMERGENCY ROOMS  ESTIMATED DISTANCES AND TIME FROM ST. MARTINVILLE 70586, EVANGELINE PARISH TO 75 REGION IV EMERGENCY ROOMS  ESTIMATED DISTANCES AND TIME FROM ST. MARTINVILLE 70586, EVANGELINE PARISH TO 75 REGION IV EMERGENCY ROOMS  ESTIMATED DISTANCES AND TIME FROM ST. MARTINVILLE 70586, EVANGELINE PARISH TO 75 REGION IV EMERGENCY ROOMS                                                                                                                                                                                                                                  |                                                                             | 12             |
| REGION IV EMERGENCY ROOMS ESTIMATED DISTANCES AND TIME FROM KAPLAN 70548, VERMILION PARISH TO REGION IV EMERGENCY ROOMS ESTIMATED DISTANCES AND TIME FROM LAFAYETTE 70501, LAFAYETTE PARISH TO REGION IV EMERGENCY ROOMS ESTIMATED DISTANCES AND TIME FROM LAFAYETTE 70506, LAFAYETTE PARISH TO REGION IV EMERGENCY ROOMS ESTIMATED DISTANCES AND TIME FROM LAFAYETTE 70507, LAFAYETTE PARISH TO REGION IV EMERGENCY ROOMS ESTIMATED DISTANCES AND TIME FROM LAFAYETTE 70507, LAFAYETTE PARISH TO REGION IV EMERGENCY ROOMS ESTIMATED DISTANCES AND TIME FROM LAFAYETTE 70508, LAFAYETTE PARISH TO REGION IV EMERGENCY ROOMS ESTIMATED DISTANCES AND TIME FROM MAMOU 70554, EVANGELINE PARISH TO REGION IV EMERGENCY ROOMS ESTIMATED DISTANCES AND TIME FROM MERMENTAU 70556, ACADIA PARISH TO REGION IV EMERGENCY ROOMS ESTIMATED DISTANCES AND TIME FROM NEW IBERIA 70560, NEW IBERIA PARISH TO REGION IV EMERGENCY ROOMS ESTIMATED DISTANCES AND TIME FROM NEW IBERIA 70563, NEW IBERIA PARISH TO REGION IV EMERGENCY ROOMS ESTIMATED DISTANCES AND TIME FROM OPELOUSAS 70570, ST. LANDRY PARISH TO REGION IV EMERGENCY ROOMS ESTIMATED DISTANCES AND TIME FROM PELOUSAS 70570, ST. LANDRY PARISH TO REGION IV EMERGENCY ROOMS ESTIMATED DISTANCES AND TIME FROM RAYNE 70578, ACADIA PARISH TO REGION IV EMERGENCY ROOMS ESTIMATED DISTANCES AND TIME FROM RAYNE 70578, ACADIA PARISH TO REGION IV EMERGENCY ROOMS ESTIMATED DISTANCES AND TIME FROM ST. MARTINVILLE 70582, ST. MARTIN PARISH TO REGION IV EMERGENCY ROOMS ESTIMATED DISTANCES AND TIME FROM ST. MARTINVILLE 70586, EVANGELINE PARISH TO REGION IV EMERGENCY ROOMS ESTIMATED DISTANCES AND TIME FROM VILLE PLATTE 70586, EVANGELINE PARISH TO REGION IV EMERGENCY ROOMS ESTIMATED DISTANCES AND TIME FROM VILLE PLATTE 70586, EVANGELINE PARISH TO REGION IV EMERGENCY ROOMS                                                                                                                                                                                                                                                                                |                                                                             |                |
| ESTIMATED DISTANCES AND TIME FROM KAPLAN 70548, VERMILION PARISH TO REGION IV EMERGENCY ROOMS  ESTIMATED DISTANCES AND TIME FROM LAFAYETTE 70501, LAFAYETTE PARISH TO REGION IV EMERGENCY ROOMS  ESTIMATED DISTANCES AND TIME FROM LAFAYETTE 70506, LAFAYETTE PARISH TO REGION IV EMERGENCY ROOMS ESTIMATED DISTANCES AND TIME FROM LAFAYETTE 70507, LAFAYETTE PARISH TO REGION IV EMERGENCY ROOMS ESTIMATED DISTANCES AND TIME FROM LAFAYETTE 70508, LAFAYETTE PARISH TO REGION IV EMERGENCY ROOMS ESTIMATED DISTANCES AND TIME FROM LAFAYETTE 70508, LAFAYETTE PARISH TO REGION IV EMERGENCY ROOMS ESTIMATED DISTANCES AND TIME FROM MAMOU 70554, EVANGELINE PARISH TO REGION IV EMERGENCY ROOMS ESTIMATED DISTANCES AND TIME FROM MERMENTAU 70556, ACADIA PARISH TO REGION IV EMERGENCY ROOMS ESTIMATED DISTANCES AND TIME FROM NEW IBERIA 70560, NEW IBERIA PARISH TO REGION IV EMERGENCY ROOMS ESTIMATED DISTANCES AND TIME FROM NEW IBERIA 70563, NEW IBERIA PARISH TO REGION IV EMERGENCY ROOMS ESTIMATED DISTANCES AND TIME FROM OPELOUSAS 70570, ST. LANDRY PARISH TO REGION IV EMERGENCY ROOMS ESTIMATED DISTANCES AND TIME FROM RAYNE 70578, ACADIA PARISH TO REGION IV REGION IV EMERGENCY ROOMS ESTIMATED DISTANCES AND TIME FROM RAYNE 70578, ACADIA PARISH TO REGION IV SEMERGENCY ROOMS ESTIMATED DISTANCES AND TIME FROM ST. MARTINVILLE 70582, ST. MARTIN PARISH TO REGION IV EMERGENCY ROOMS ESTIMATED DISTANCES AND TIME FROM ST. MARTINVILLE 70586, EVANGELINE PARISH TO REGION IV EMERGENCY ROOMS ESTIMATED DISTANCES AND TIME FROM VILLE PLATTE 70586, EVANGELINE PARISH TO REGION IV EMERGENCY ROOMS ESTIMATED DISTANCES AND TIME FROM VILLE PLATTE 70586, EVANGELINE PARISH TO REGION IV EMERGENCY ROOMS ESTIMATED DISTANCES AND TIME FROM VILLE PLATTE 70586, EVANGELINE PARISH TO REGION IV EMERGENCY ROOMS                                                                                                                                                                                                                                                                                         |                                                                             | 14             |
| EMERGENCY ROOMS ESTIMATED DISTANCES AND TIME FROM LAFAYETTE 70501, LAFAYETTE PARISH TO REGION IV EMERGENCY ROOMS ESTIMATED DISTANCES AND TIME FROM LAFAYETTE 70506, LAFAYETTE PARISH TO REGION IV EMERGENCY ROOMS ESTIMATED DISTANCES AND TIME FROM LAFAYETTE 70506, LAFAYETTE PARISH TO REGION IV EMERGENCY ROOMS ESTIMATED DISTANCES AND TIME FROM LAFAYETTE 70507, LAFAYETTE PARISH TO REGION IV EMERGENCY ROOMS ESTIMATED DISTANCES AND TIME FROM LAFAYETTE 70508, LAFAYETTE PARISH TO REGION IV EMERGENCY ROOMS ESTIMATED DISTANCES AND TIME FROM MAMOU 70554, EVANGELINE PARISH TO REGION IV EMERGENCY ROOMS ESTIMATED DISTANCES AND TIME FROM MERMENTAU 70556, ACADIA PARISH TO REGION IV EMERGENCY ROOMS ESTIMATED DISTANCES AND TIME FROM NEW IBERIA 70560, NEW IBERIA PARISH TO REGION IV EMERGENCY ROOMS ESTIMATED DISTANCES AND TIME FROM NEW IBERIA 70563, NEW IBERIA PARISH TO REGION IV EMERGENCY ROOMS ESTIMATED DISTANCES AND TIME FROM OPELOUSAS 70570, ST. LANDRY PARISH TO REGION IV EMERGENCY ROOMS ESTIMATED DISTANCES AND TIME FROM OPELOUSAS 70570, ST. LANDRY PARISH TO REGION IV EMERGENCY ROOMS ESTIMATED DISTANCES AND TIME FROM RAYNE 70578, ACADIA PARISH TO REGION IV EMERGENCY ROOMS ESTIMATED DISTANCES AND TIME FROM ST. MARTINVILLE 70582, ST. MARTIN PARISH TO REGION IV EMERGENCY ROOMS ESTIMATED DISTANCES AND TIME FROM ST. MARTINVILLE 70586, EVANGELINE PARISH TO REGION IV EMERGENCY ROOMS ESTIMATED DISTANCES AND TIME FROM VILLE PLATTE 70586, EVANGELINE PARISH TO REGION IV EMERGENCY ROOMS ESTIMATED DISTANCES AND TIME FROM VILLE PLATTE 70586, EVANGELINE PARISH TO REGION IV EMERGENCY ROOMS ESTIMATED DISTANCES AND TIME FROM VILLE PLATTE 70586, EVANGELINE PARISH TO REGION IV EMERGENCY ROOMS ESTIMATED DISTANCES AND TIME FROM VILLE PLATTE 70586, EVANGELINE PARISH TO REGION IV EMERGENCY ROOMS                                                                                                                                                                                                                                                                       |                                                                             |                |
| ESTIMATED DISTANCES AND TIME FROM LAFAYETTE 70501, LAFAYETTE PARISH TO REGION IV EMERGENCY ROOMS  ESTIMATED DISTANCES AND TIME FROM LAFAYETTE 70506, LAFAYETTE PARISH TO REGION IV EMERGENCY ROOMS  ESTIMATED DISTANCES AND TIME FROM LAFAYETTE 70507, LAFAYETTE PARISH TO REGION IV EMERGENCY ROOMS  ESTIMATED DISTANCES AND TIME FROM LAFAYETTE 70507, LAFAYETTE PARISH TO REGION IV EMERGENCY ROOMS  ESTIMATED DISTANCES AND TIME FROM LAFAYETTE 70508, LAFAYETTE PARISH TO REGION IV EMERGENCY ROOMS ESTIMATED DISTANCES AND TIME FROM MAMOU 70554, EVANGELINE PARISH TO REGION IV EMERGENCY ROOMS ESTIMATED DISTANCES AND TIME FROM MERMENTAU 70556, ACADIA PARISH TO REGION IV EMERGENCY ROOMS ESTIMATED DISTANCES AND TIME FROM NEW IBERIA 70560, NEW IBERIA PARISH TO REGION IV EMERGENCY ROOMS ESTIMATED DISTANCES AND TIME FROM NEW IBERIA 70563, NEW IBERIA PARISH TO REGION IV EMERGENCY ROOMS ESTIMATED DISTANCES AND TIME FROM OPELOUSAS 70570, ST. LANDRY PARISH TO REGION IV EMERGENCY ROOMS ESTIMATED DISTANCES AND TIME FROM RAYNE 70578, ACADIA PARISH TO REGION IV EMERGENCY ROOMS ESTIMATED DISTANCES AND TIME FROM RAYNE 70578, ACADIA PARISH TO REGION IV EMERGENCY ROOMS ESTIMATED DISTANCES AND TIME FROM ST. MARTINVILLE 70582, ST. MARTIN PARISH TO REGION IV EMERGENCY ROOMS ESTIMATED DISTANCES AND TIME FROM ST. MARTINVILLE 70582, ST. MARTIN PARISH TO REGION IV EMERGENCY ROOMS ESTIMATED DISTANCES AND TIME FROM VILLE PLATTE 70586, EVANGELINE PARISH TO REGION IV EMERGENCY ROOMS ESTIMATED DISTANCES AND TIME FROM VILLE PLATTE 70586, EVANGELINE PARISH TO REGION IV EMERGENCY ROOMS ESTIMATED DISTANCES AND TIME FROM VILLE PLATTE 70586, EVANGELINE PARISH TO REGION IV EMERGENCY ROOMS ESTIMATED DISTANCES AND TIME FROM VILLE PLATTE 70586, EVANGELINE PARISH TO REGION IV EMERGENCY ROOMS                                                                                                                                                                                                                                                                                           |                                                                             | 16             |
| REGION IV EMERGENCY ROOMS ESTIMATED DISTANCES AND TIME FROM LAFAYETTE 70506, LAFAYETTE PARISH TO REGION IV EMERGENCY ROOMS ESTIMATED DISTANCES AND TIME FROM LAFAYETTE 70507, LAFAYETTE PARISH TO REGION IV EMERGENCY ROOMS ESTIMATED DISTANCES AND TIME FROM LAFAYETTE 70507, LAFAYETTE PARISH TO REGION IV EMERGENCY ROOMS ESTIMATED DISTANCES AND TIME FROM LAFAYETTE 70508, LAFAYETTE PARISH TO REGION IV EMERGENCY ROOMS ESTIMATED DISTANCES AND TIME FROM MAMOU 70554, EVANGELINE PARISH TO REGION IV EMERGENCY ROOMS ESTIMATED DISTANCES AND TIME FROM MERMENTAU 70556, ACADIA PARISH TO REGION IV EMERGENCY ROOMS ESTIMATED DISTANCES AND TIME FROM NEW IBERIA 70560, NEW IBERIA PARISH TO REGION IV EMERGENCY ROOMS ESTIMATED DISTANCES AND TIME FROM NEW IBERIA 70563, NEW IBERIA PARISH TO REGION IV EMERGENCY ROOMS ESTIMATED DISTANCES AND TIME FROM OPELOUSAS 70570, ST. LANDRY PARISH TO REGION IV EMERGENCY ROOMS ESTIMATED DISTANCES AND TIME FROM RAYNE 70578, ACADIA PARISH TO REGION IV EMERGENCY ROOMS ESTIMATED DISTANCES AND TIME FROM ST. MARTINVILLE 70582, ST. MARTIN PARISH TO REGION IV EMERGENCY ROOMS ESTIMATED DISTANCES AND TIME FROM ST. MARTINVILLE 70582, ST. MARTIN PARISH TO REGION IV EMERGENCY ROOMS ESTIMATED DISTANCES AND TIME FROM ST. MARTINVILLE 70582, ST. MARTIN PARISH TO REGION IV EMERGENCY ROOMS ESTIMATED DISTANCES AND TIME FROM VILLE PLATTE 70586, EVANGELINE PARISH TO REGION IV EMERGENCY ROOMS ESTIMATED DISTANCES AND TIME FROM VILLE PLATTE 70586, EVANGELINE PARISH TO REGION IV EMERGENCY ROOMS ESTIMATED DISTANCES AND TIME FROM VILLE PLATTE 70586, EVANGELINE PARISH TO REGION IV EMERGENCY ROOMS                                                                                                                                                                                                                                                                                                                                                                                                                                                             |                                                                             |                |
| ESTIMATED DISTANCES AND TIME FROM LAFAYETTE 70506, LAFAYETTE PARISH TO REGION IV EMERGENCY ROOMS ESTIMATED DISTANCES AND TIME FROM LAFAYETTE 70507, LAFAYETTE PARISH TO REGION IV EMERGENCY ROOMS ESTIMATED DISTANCES AND TIME FROM LAFAYETTE 70508, LAFAYETTE PARISH TO REGION IV EMERGENCY ROOMS ESTIMATED DISTANCES AND TIME FROM MAMOU 70554, EVANGELINE PARISH TO REGION IV EMERGENCY ROOMS ESTIMATED DISTANCES AND TIME FROM MERMENTAU 70556, ACADIA PARISH TO REGION IV EMERGENCY ROOMS ESTIMATED DISTANCES AND TIME FROM NEW IBERIA 70560, NEW IBERIA PARISH TO REGION IV EMERGENCY ROOMS ESTIMATED DISTANCES AND TIME FROM NEW IBERIA 70563, NEW IBERIA PARISH TO REGION IV EMERGENCY ROOMS ESTIMATED DISTANCES AND TIME FROM OPELOUSAS 70570, ST. LANDRY PARISH TO REGION IV EMERGENCY ROOMS ESTIMATED DISTANCES AND TIME FROM RAYNE 70578, ACADIA PARISH TO REGION IV EMERGENCY ROOMS ESTIMATED DISTANCES AND TIME FROM RAYNE 70578, ACADIA PARISH TO REGION IV EMERGENCY ROOMS ESTIMATED DISTANCES AND TIME FROM ST. MARTINVILLE 70582, ST. MARTIN PARISH TO REGION IV EMERGENCY ROOMS ESTIMATED DISTANCES AND TIME FROM ST. MARTINVILLE 70582, ST. MARTIN PARISH TO REGION IV EMERGENCY ROOMS ESTIMATED DISTANCES AND TIME FROM VILLE PLATTE 70586, EVANGELINE PARISH TO REGION IV EMERGENCY ROOMS ESTIMATED DISTANCES AND TIME FROM VILLE PLATTE 70586, EVANGELINE PARISH TO REGION IV EMERGENCY ROOMS ESTIMATED DISTANCES AND TIME FROM VILLE PLATTE 70586, EVANGELINE PARISH TO REGION IV EMERGENCY ROOMS                                                                                                                                                                                                                                                                                                                                                                                                                                                                                                                                                                                                      |                                                                             | 18             |
| REGION IV EMERGENCY ROOMS ESTIMATED DISTANCES AND TIME FROM LAFAYETTE 70507, LAFAYETTE PARISH TO REGION IV EMERGENCY ROOMS ESTIMATED DISTANCES AND TIME FROM LAFAYETTE 70508, LAFAYETTE PARISH TO REGION IV EMERGENCY ROOMS ESTIMATED DISTANCES AND TIME FROM MAMOU 70554, EVANGELINE PARISH TO REGION IV EMERGENCY ROOMS ESTIMATED DISTANCES AND TIME FROM MERMENTAU 70556, ACADIA PARISH TO REGION IV EMERGENCY ROOMS ESTIMATED DISTANCES AND TIME FROM NEW IBERIA 70560, NEW IBERIA PARISH TO REGION IV EMERGENCY ROOMS ESTIMATED DISTANCES AND TIME FROM NEW IBERIA 70563, NEW IBERIA PARISH TO REGION IV EMERGENCY ROOMS ESTIMATED DISTANCES AND TIME FROM OPELOUSAS 70570, ST. LANDRY PARISH TO REGION IV EMERGENCY ROOMS ESTIMATED DISTANCES AND TIME FROM OPELOUSAS 70570, ST. LANDRY PARISH TO REGION IV EMERGENCY ROOMS ESTIMATED DISTANCES AND TIME FROM RAYNE 70578, ACADIA PARISH TO REGION IV EMERGENCY ROOMS ESTIMATED DISTANCES AND TIME FROM ST. MARTINVILLE 70582, ST. MARTIN PARISH TO REGION IV EMERGENCY ROOMS ESTIMATED DISTANCES AND TIME FROM ST. MARTINVILLE 70582, ST. MARTIN PARISH TO REGION IV EMERGENCY ROOMS ESTIMATED DISTANCES AND TIME FROM VILLE PLATTE 70586, EVANGELINE PARISH TO REGION IV EMERGENCY ROOMS ESTIMATED DISTANCES AND TIME FROM VILLE PLATTE 70586, EVANGELINE PARISH TO REGION IV EMERGENCY ROOMS ESTIMATED DISTANCES AND TIME FROM VILLE PLATTE 70586, EVANGELINE PARISH TO REGION IV EMERGENCY ROOMS ESTIMATED DISTANCES AND TIME FROM VILLE PLATTE 70586, EVANGELINE PARISH TO REGION IV EMERGENCY ROOMS                                                                                                                                                                                                                                                                                                                                                                                                                                                                                                                                                                |                                                                             |                |
| ESTIMATED DISTANCES AND TIME FROM LAFAYETTE 70507, LAFAYETTE PARISH TO REGION IV EMERGENCY ROOMS ESTIMATED DISTANCES AND TIME FROM LAFAYETTE 70508, LAFAYETTE PARISH TO REGION IV EMERGENCY ROOMS ESTIMATED DISTANCES AND TIME FROM MAMOU 70554, EVANGELINE PARISH TO REGION IV EMERGENCY ROOMS ESTIMATED DISTANCES AND TIME FROM MERMENTAU 70556, ACADIA PARISH TO REGION IV EMERGENCY ROOMS ESTIMATED DISTANCES AND TIME FROM NEW IBERIA 70560, NEW IBERIA PARISH TO REGION IV EMERGENCY ROOMS ESTIMATED DISTANCES AND TIME FROM NEW IBERIA 70563, NEW IBERIA PARISH TO REGION IV EMERGENCY ROOMS ESTIMATED DISTANCES AND TIME FROM OPELOUSAS 70570, ST. LANDRY PARISH TO REGION IV EMERGENCY ROOMS ESTIMATED DISTANCES AND TIME FROM RAYNE 70578, ACADIA PARISH TO REGION IV EMERGENCY ROOMS ESTIMATED DISTANCES AND TIME FROM ST. MARTINVILLE 70582, ST. MARTIN PARISH TO REGION IV EMERGENCY ROOMS ESTIMATED DISTANCES AND TIME FROM ST. MARTINVILLE 70582, ST. MARTIN PARISH TO REGION IV EMERGENCY ROOMS ESTIMATED DISTANCES AND TIME FROM VILLE PLATTE 70586, EVANGELINE PARISH TO REGION IV EMERGENCY ROOMS ESTIMATED DISTANCES AND TIME FROM VILLE PLATTE 70586, EVANGELINE PARISH TO REGION IV EMERGENCY ROOMS ESTIMATED DISTANCES AND TIME FROM VILLE PLATTE 70586, EVANGELINE PARISH TO REGION IV EMERGENCY ROOMS ESTIMATED DISTANCES AND TIME FROM VILLE PLATTE 70586, EVANGELINE PARISH TO REGION IV EMERGENCY ROOMS                                                                                                                                                                                                                                                                                                                                                                                                                                                                                                                                                                                                                                                                                            |                                                                             | 20             |
| REGION IV EMERGENCY ROOMS  ESTIMATED DISTANCES AND TIME FROM LAFAYETTE 70508, LAFAYETTE PARISH TO  REGION IV EMERGENCY ROOMS  ESTIMATED DISTANCES AND TIME FROM MAMOU 70554, EVANGELINE PARISH TO REGION IV EMERGENCY ROOMS  ESTIMATED DISTANCES AND TIME FROM MERMENTAU 70556, ACADIA PARISH TO REGION IV EMERGENCY ROOMS  ESTIMATED DISTANCES AND TIME FROM NEW IBERIA 70560, NEW IBERIA PARISH TO  REGION IV EMERGENCY ROOMS  ESTIMATED DISTANCES AND TIME FROM NEW IBERIA 70563, NEW IBERIA PARISH TO  REGION IV EMERGENCY ROOMS  ESTIMATED DISTANCES AND TIME FROM OPELOUSAS 70570, ST. LANDRY PARISH TO  REGION IV EMERGENCY ROOMS  ESTIMATED DISTANCES AND TIME FROM RAYNE 70578, ACADIA PARISH TO REGION IV  EMERGENCY ROOMS  ESTIMATED DISTANCES AND TIME FROM ST. MARTINVILLE 70582, ST. MARTIN PARISH TO  REGION IV EMERGENCY ROOMS  ESTIMATED DISTANCES AND TIME FROM ST. MARTINVILLE 70586, EVANGELINE PARISH TO  REGION IV EMERGENCY ROOMS  ESTIMATED DISTANCES AND TIME FROM VILLE PLATTE 70586, EVANGELINE PARISH TO  REGION IV EMERGENCY ROOMS  ESTIMATED DISTANCES AND TIME FROM VILLE PLATTE 70586, EVANGELINE PARISH TO  REGION IV EMERGENCY ROOMS  ESTIMATED DISTANCES AND TIME FROM VILLE PLATTE 70586, EVANGELINE PARISH TO  REGION IV EMERGENCY ROOMS  ESTIMATED DISTANCES AND TIME FROM VILLE PLATTE 70586, EVANGELINE PARISH TO  REGION IV EMERGENCY ROOMS                                                                                                                                                                                                                                                                                                                                                                                                                                                                                                                                                                                                                                                                                                                                           |                                                                             |                |
| ESTIMATED DISTANCES AND TIME FROM LAFAYETTE 70508, LAFAYETTE PARISH TO REGION IV EMERGENCY ROOMS ESTIMATED DISTANCES AND TIME FROM MAMOU 70554, EVANGELINE PARISH TO REGION IV EMERGENCY ROOMS ESTIMATED DISTANCES AND TIME FROM MERMENTAU 70556, ACADIA PARISH TO REGION IV EMERGENCY ROOMS ESTIMATED DISTANCES AND TIME FROM NEW IBERIA 70560, NEW IBERIA PARISH TO REGION IV EMERGENCY ROOMS ESTIMATED DISTANCES AND TIME FROM NEW IBERIA 70563, NEW IBERIA PARISH TO REGION IV EMERGENCY ROOMS ESTIMATED DISTANCES AND TIME FROM OPELOUSAS 70570, ST. LANDRY PARISH TO REGION IV EMERGENCY ROOMS ESTIMATED DISTANCES AND TIME FROM RAYNE 70578, ACADIA PARISH TO REGION IV EMERGENCY ROOMS ESTIMATED DISTANCES AND TIME FROM ST. MARTINVILLE 70582, ST. MARTIN PARISH TO REGION IV EMERGENCY ROOMS ESTIMATED DISTANCES AND TIME FROM ST. MARTINVILLE 70586, EVANGELINE PARISH TO REGION IV EMERGENCY ROOMS ESTIMATED DISTANCES AND TIME FROM VILLE PLATTE 70586, EVANGELINE PARISH TO REGION IV EMERGENCY ROOMS ESTIMATED DISTANCES AND TIME FROM VILLE PLATTE 70586, EVANGELINE PARISH TO REGION IV EMERGENCY ROOMS  40 REGION IV EMERGENCY ROOMS                                                                                                                                                                                                                                                                                                                                                                                                                                                                                                                                                                                                                                                                                                                                                                                                                                                                                                                                                                         | ·                                                                           | 22             |
| REGION IV EMERGENCY ROOMS  ESTIMATED DISTANCES AND TIME FROM MAMOU 70554, EVANGELINE PARISH TO REGION IV EMERGENCY ROOMS  ESTIMATED DISTANCES AND TIME FROM MERMENTAU 70556, ACADIA PARISH TO REGION IV EMERGENCY ROOMS  ESTIMATED DISTANCES AND TIME FROM NEW IBERIA 70560, NEW IBERIA PARISH TO REGION IV EMERGENCY ROOMS  ESTIMATED DISTANCES AND TIME FROM NEW IBERIA 70563, NEW IBERIA PARISH TO REGION IV EMERGENCY ROOMS  ESTIMATED DISTANCES AND TIME FROM OPELOUSAS 70570, ST. LANDRY PARISH TO REGION IV EMERGENCY ROOMS  ESTIMATED DISTANCES AND TIME FROM RAYNE 70578, ACADIA PARISH TO REGION IV EMERGENCY ROOMS  ESTIMATED DISTANCES AND TIME FROM ST. MARTINVILLE 70582, ST. MARTIN PARISH TO REGION IV EMERGENCY ROOMS  ESTIMATED DISTANCES AND TIME FROM ST. MARTINVILLE 70586, EVANGELINE PARISH TO REGION IV EMERGENCY ROOMS  ESTIMATED DISTANCES AND TIME FROM VILLE PLATTE 70586, EVANGELINE PARISH TO REGION IV EMERGENCY ROOMS  ESTIMATED DISTANCES AND TIME FROM VILLE PLATTE 70586, EVANGELINE PARISH TO REGION IV EMERGENCY ROOMS  ESTIMATED DISTANCES AND TIME FROM VILLE PLATTE 70586, EVANGELINE PARISH TO REGION IV EMERGENCY ROOMS  ESTIMATED DISTANCES AND TIME FROM VILLE PLATTE 70586, EVANGELINE PARISH TO REGION IV EMERGENCY ROOMS                                                                                                                                                                                                                                                                                                                                                                                                                                                                                                                                                                                                                                                                                                                                                                                                                                                        |                                                                             |                |
| ESTIMATED DISTANCES AND TIME FROM MAMOU 70554, EVANGELINE PARISH TO REGION IV EMERGENCY ROOMS  ESTIMATED DISTANCES AND TIME FROM MERMENTAU 70556, ACADIA PARISH TO REGION IV EMERGENCY ROOMS  ESTIMATED DISTANCES AND TIME FROM NEW IBERIA 70560, NEW IBERIA PARISH TO REGION IV EMERGENCY ROOMS  ESTIMATED DISTANCES AND TIME FROM NEW IBERIA 70563, NEW IBERIA PARISH TO REGION IV EMERGENCY ROOMS  ESTIMATED DISTANCES AND TIME FROM OPELOUSAS 70570, ST. LANDRY PARISH TO REGION IV EMERGENCY ROOMS  ESTIMATED DISTANCES AND TIME FROM RAYNE 70578, ACADIA PARISH TO REGION IV EMERGENCY ROOMS  ESTIMATED DISTANCES AND TIME FROM ST. MARTINVILLE 70582, ST. MARTIN PARISH TO REGION IV EMERGENCY ROOMS  ESTIMATED DISTANCES AND TIME FROM ST. MARTINVILLE 70586, EVANGELINE PARISH TO REGION IV EMERGENCY ROOMS  ESTIMATED DISTANCES AND TIME FROM VILLE PLATTE 70586, EVANGELINE PARISH TO REGION IV EMERGENCY ROOMS  ESTIMATED DISTANCES AND TIME FROM VILLE PLATTE 70586, EVANGELINE PARISH TO REGION IV EMERGENCY ROOMS  ESTIMATED DISTANCES AND TIME FROM VILLE PLATTE 70586, EVANGELINE PARISH TO REGION IV EMERGENCY ROOMS  ESTIMATED DISTANCES AND TIME FROM VILLE PLATTE 70586, EVANGELINE PARISH TO REGION IV EMERGENCY ROOMS  ESTIMATED DISTANCES AND TIME FROM VILLE PLATTE 70586, EVANGELINE PARISH TO REGION IV EMERGENCY ROOMS                                                                                                                                                                                                                                                                                                                                                                                                                                                                                                                                                                                                                                                                                                                                                                             | ·                                                                           | 24             |
| IV EMERGENCY ROOMS  ESTIMATED DISTANCES AND TIME FROM MERMENTAU 70556, ACADIA PARISH TO REGION IV EMERGENCY ROOMS  ESTIMATED DISTANCES AND TIME FROM NEW IBERIA 70560, NEW IBERIA PARISH TO REGION IV EMERGENCY ROOMS  ESTIMATED DISTANCES AND TIME FROM NEW IBERIA 70563, NEW IBERIA PARISH TO REGION IV EMERGENCY ROOMS  ESTIMATED DISTANCES AND TIME FROM OPELOUSAS 70570, ST. LANDRY PARISH TO REGION IV EMERGENCY ROOMS  ESTIMATED DISTANCES AND TIME FROM RAYNE 70578, ACADIA PARISH TO REGION IV EMERGENCY ROOMS  ESTIMATED DISTANCES AND TIME FROM ST. MARTINVILLE 70582, ST. MARTIN PARISH TO REGION IV EMERGENCY ROOMS  ESTIMATED DISTANCES AND TIME FROM ST. MARTINVILLE 70582, ST. MARTIN PARISH TO REGION IV EMERGENCY ROOMS  ESTIMATED DISTANCES AND TIME FROM VILLE PLATTE 70586, EVANGELINE PARISH TO REGION IV EMERGENCY ROOMS  ESTIMATED DISTANCES AND TIME FROM VILLE PLATTE 70586, EVANGELINE PARISH TO REGION IV EMERGENCY ROOMS  SOURCES                                                                                                                                                                                                                                                                                                                                                                                                                                                                                                                                                                                                                                                                                                                                                                                                                                                                                                                                                                                                                                                                                                                                                                 |                                                                             |                |
| ESTIMATED DISTANCES AND TIME FROM MERMENTAU 70556, ACADIA PARISH TO REGION IV EMERGENCY ROOMS  ESTIMATED DISTANCES AND TIME FROM NEW IBERIA 70560, NEW IBERIA PARISH TO REGION IV EMERGENCY ROOMS  ESTIMATED DISTANCES AND TIME FROM NEW IBERIA 70563, NEW IBERIA PARISH TO REGION IV EMERGENCY ROOMS  ESTIMATED DISTANCES AND TIME FROM OPELOUSAS 70570, ST. LANDRY PARISH TO REGION IV EMERGENCY ROOMS  ESTIMATED DISTANCES AND TIME FROM RAYNE 70578, ACADIA PARISH TO REGION IV EMERGENCY ROOMS  ESTIMATED DISTANCES AND TIME FROM ST. MARTINVILLE 70582, ST. MARTIN PARISH TO REGION IV EMERGENCY ROOMS  ESTIMATED DISTANCES AND TIME FROM ST. MARTINVILLE 70582, ST. MARTIN PARISH TO REGION IV EMERGENCY ROOMS  ESTIMATED DISTANCES AND TIME FROM VILLE PLATTE 70586, EVANGELINE PARISH TO REGION IV EMERGENCY ROOMS  SOURCES                                                                                                                                                                                                                                                                                                                                                                                                                                                                                                                                                                                                                                                                                                                                                                                                                                                                                                                                                                                                                                                                                                                                                                                                                                                                                           |                                                                             | 26             |
| IV EMERGENCY ROOMS  ESTIMATED DISTANCES AND TIME FROM NEW IBERIA 70560, NEW IBERIA PARISH TO REGION IV EMERGENCY ROOMS  ESTIMATED DISTANCES AND TIME FROM NEW IBERIA 70563, NEW IBERIA PARISH TO REGION IV EMERGENCY ROOMS  ESTIMATED DISTANCES AND TIME FROM OPELOUSAS 70570, ST. LANDRY PARISH TO REGION IV EMERGENCY ROOMS  ESTIMATED DISTANCES AND TIME FROM RAYNE 70578, ACADIA PARISH TO REGION IV EMERGENCY ROOMS  ESTIMATED DISTANCES AND TIME FROM ST. MARTINVILLE 70582, ST. MARTIN PARISH TO REGION IV EMERGENCY ROOMS  ESTIMATED DISTANCES AND TIME FROM VILLE PLATTE 70586, EVANGELINE PARISH TO REGION IV EMERGENCY ROOMS  SOURCES  42                                                                                                                                                                                                                                                                                                                                                                                                                                                                                                                                                                                                                                                                                                                                                                                                                                                                                                                                                                                                                                                                                                                                                                                                                                                                                                                                                                                                                                                                           |                                                                             | - 00           |
| ESTIMATED DISTANCES AND TIME FROM NEW IBERIA 70560, NEW IBERIA PARISH TO REGION IV EMERGENCY ROOMS ESTIMATED DISTANCES AND TIME FROM NEW IBERIA 70563, NEW IBERIA PARISH TO REGION IV EMERGENCY ROOMS ESTIMATED DISTANCES AND TIME FROM OPELOUSAS 70570, ST. LANDRY PARISH TO REGION IV EMERGENCY ROOMS ESTIMATED DISTANCES AND TIME FROM RAYNE 70578, ACADIA PARISH TO REGION IV EMERGENCY ROOMS ESTIMATED DISTANCES AND TIME FROM ST. MARTINVILLE 70582, ST. MARTIN PARISH TO REGION IV EMERGENCY ROOMS ESTIMATED DISTANCES AND TIME FROM VILLE PLATTE 70586, EVANGELINE PARISH TO REGION IV EMERGENCY ROOMS SOURCES                                                                                                                                                                                                                                                                                                                                                                                                                                                                                                                                                                                                                                                                                                                                                                                                                                                                                                                                                                                                                                                                                                                                                                                                                                                                                                                                                                                                                                                                                                         |                                                                             | 28             |
| REGION IV EMERGENCY ROOMS  ESTIMATED DISTANCES AND TIME FROM NEW IBERIA 70563, NEW IBERIA PARISH TO REGION IV EMERGENCY ROOMS  ESTIMATED DISTANCES AND TIME FROM OPELOUSAS 70570, ST. LANDRY PARISH TO REGION IV EMERGENCY ROOMS  ESTIMATED DISTANCES AND TIME FROM RAYNE 70578, ACADIA PARISH TO REGION IV EMERGENCY ROOMS  ESTIMATED DISTANCES AND TIME FROM ST. MARTINVILLE 70582, ST. MARTIN PARISH TO REGION IV EMERGENCY ROOMS  ESTIMATED DISTANCES AND TIME FROM VILLE PLATTE 70586, EVANGELINE PARISH TO REGION IV EMERGENCY ROOMS  SOURCES  42                                                                                                                                                                                                                                                                                                                                                                                                                                                                                                                                                                                                                                                                                                                                                                                                                                                                                                                                                                                                                                                                                                                                                                                                                                                                                                                                                                                                                                                                                                                                                                        |                                                                             | 20             |
| ESTIMATED DISTANCES AND TIME FROM NEW IBERIA 70563, NEW IBERIA PARISH TO REGION IV EMERGENCY ROOMS  ESTIMATED DISTANCES AND TIME FROM OPELOUSAS 70570, ST. LANDRY PARISH TO REGION IV EMERGENCY ROOMS  ESTIMATED DISTANCES AND TIME FROM RAYNE 70578, ACADIA PARISH TO REGION IV EMERGENCY ROOMS  ESTIMATED DISTANCES AND TIME FROM ST. MARTINVILLE 70582, ST. MARTIN PARISH TO REGION IV EMERGENCY ROOMS  ESTIMATED DISTANCES AND TIME FROM VILLE PLATTE 70586, EVANGELINE PARISH TO REGION IV EMERGENCY ROOMS  ESTIMATED DISTANCES AND TIME FROM VILLE PLATTE 70586, EVANGELINE PARISH TO REGION IV EMERGENCY ROOMS  SOURCES                                                                                                                                                                                                                                                                                                                                                                                                                                                                                                                                                                                                                                                                                                                                                                                                                                                                                                                                                                                                                                                                                                                                                                                                                                                                                                                                                                                                                                                                                                 | ·                                                                           | 30             |
| REGION IV EMERGENCY ROOMS  ESTIMATED DISTANCES AND TIME FROM OPELOUSAS 70570, ST. LANDRY PARISH TO REGION IV EMERGENCY ROOMS  ESTIMATED DISTANCES AND TIME FROM RAYNE 70578, ACADIA PARISH TO REGION IV EMERGENCY ROOMS  ESTIMATED DISTANCES AND TIME FROM ST. MARTINVILLE 70582, ST. MARTIN PARISH TO REGION IV EMERGENCY ROOMS  ESTIMATED DISTANCES AND TIME FROM VILLE PLATTE 70586, EVANGELINE PARISH TO REGION IV EMERGENCY ROOMS  SOURCES  42                                                                                                                                                                                                                                                                                                                                                                                                                                                                                                                                                                                                                                                                                                                                                                                                                                                                                                                                                                                                                                                                                                                                                                                                                                                                                                                                                                                                                                                                                                                                                                                                                                                                            |                                                                             | 22             |
| ESTIMATED DISTANCES AND TIME FROM OPELOUSAS 70570, ST. LANDRY PARISH TO REGION IV EMERGENCY ROOMS  ESTIMATED DISTANCES AND TIME FROM RAYNE 70578, ACADIA PARISH TO REGION IV  EMERGENCY ROOMS  ESTIMATED DISTANCES AND TIME FROM ST. MARTINVILLE 70582, ST. MARTIN PARISH TO REGION IV EMERGENCY ROOMS  ESTIMATED DISTANCES AND TIME FROM VILLE PLATTE 70586, EVANGELINE PARISH TO REGION IV EMERGENCY ROOMS  SOURCES  42                                                                                                                                                                                                                                                                                                                                                                                                                                                                                                                                                                                                                                                                                                                                                                                                                                                                                                                                                                                                                                                                                                                                                                                                                                                                                                                                                                                                                                                                                                                                                                                                                                                                                                      | ·                                                                           | 32             |
| REGION IV EMERGENCY ROOMS  ESTIMATED DISTANCES AND TIME FROM RAYNE 70578, ACADIA PARISH TO REGION IV  EMERGENCY ROOMS  ESTIMATED DISTANCES AND TIME FROM ST. MARTINVILLE 70582, ST. MARTIN PARISH TO  REGION IV EMERGENCY ROOMS  ESTIMATED DISTANCES AND TIME FROM VILLE PLATTE 70586, EVANGELINE PARISH TO  REGION IV EMERGENCY ROOMS  SOURCES  42                                                                                                                                                                                                                                                                                                                                                                                                                                                                                                                                                                                                                                                                                                                                                                                                                                                                                                                                                                                                                                                                                                                                                                                                                                                                                                                                                                                                                                                                                                                                                                                                                                                                                                                                                                            |                                                                             | 24             |
| ESTIMATED DISTANCES AND TIME FROM RAYNE 70578, ACADIA PARISH TO REGION IV EMERGENCY ROOMS ESTIMATED DISTANCES AND TIME FROM ST. MARTINVILLE 70582, ST. MARTIN PARISH TO REGION IV EMERGENCY ROOMS ESTIMATED DISTANCES AND TIME FROM VILLE PLATTE 70586, EVANGELINE PARISH TO REGION IV EMERGENCY ROOMS SOURCES 42                                                                                                                                                                                                                                                                                                                                                                                                                                                                                                                                                                                                                                                                                                                                                                                                                                                                                                                                                                                                                                                                                                                                                                                                                                                                                                                                                                                                                                                                                                                                                                                                                                                                                                                                                                                                              | ,                                                                           | ) <del>4</del> |
| EMERGENCY ROOMS  ESTIMATED DISTANCES AND TIME FROM ST. MARTINVILLE 70582, ST. MARTIN PARISH TO REGION IV EMERGENCY ROOMS  ESTIMATED DISTANCES AND TIME FROM VILLE PLATTE 70586, EVANGELINE PARISH TO REGION IV EMERGENCY ROOMS  SOURCES  42                                                                                                                                                                                                                                                                                                                                                                                                                                                                                                                                                                                                                                                                                                                                                                                                                                                                                                                                                                                                                                                                                                                                                                                                                                                                                                                                                                                                                                                                                                                                                                                                                                                                                                                                                                                                                                                                                    |                                                                             | 36             |
| ESTIMATED DISTANCES AND TIME FROM ST. MARTINVILLE 70582, ST. MARTIN PARISH TO REGION IV EMERGENCY ROOMS  ESTIMATED DISTANCES AND TIME FROM VILLE PLATTE 70586, EVANGELINE PARISH TO 40 REGION IV EMERGENCY ROOMS  SOURCES  42                                                                                                                                                                                                                                                                                                                                                                                                                                                                                                                                                                                                                                                                                                                                                                                                                                                                                                                                                                                                                                                                                                                                                                                                                                                                                                                                                                                                                                                                                                                                                                                                                                                                                                                                                                                                                                                                                                  | · ·                                                                         | 50             |
| REGION IV EMERGENCY ROOMS  ESTIMATED DISTANCES AND TIME FROM VILLE PLATTE 70586, EVANGELINE PARISH TO  REGION IV EMERGENCY ROOMS  SOURCES  42                                                                                                                                                                                                                                                                                                                                                                                                                                                                                                                                                                                                                                                                                                                                                                                                                                                                                                                                                                                                                                                                                                                                                                                                                                                                                                                                                                                                                                                                                                                                                                                                                                                                                                                                                                                                                                                                                                                                                                                  |                                                                             | 38             |
| ESTIMATED DISTANCES AND TIME FROM VILLE PLATTE 70586, EVANGELINE PARISH TO REGION IV EMERGENCY ROOMS SOURCES 42                                                                                                                                                                                                                                                                                                                                                                                                                                                                                                                                                                                                                                                                                                                                                                                                                                                                                                                                                                                                                                                                                                                                                                                                                                                                                                                                                                                                                                                                                                                                                                                                                                                                                                                                                                                                                                                                                                                                                                                                                | ,                                                                           | 50             |
| REGION IV EMERGENCY ROOMS SOURCES 42                                                                                                                                                                                                                                                                                                                                                                                                                                                                                                                                                                                                                                                                                                                                                                                                                                                                                                                                                                                                                                                                                                                                                                                                                                                                                                                                                                                                                                                                                                                                                                                                                                                                                                                                                                                                                                                                                                                                                                                                                                                                                           |                                                                             | 40             |
| SOURCES 42                                                                                                                                                                                                                                                                                                                                                                                                                                                                                                                                                                                                                                                                                                                                                                                                                                                                                                                                                                                                                                                                                                                                                                                                                                                                                                                                                                                                                                                                                                                                                                                                                                                                                                                                                                                                                                                                                                                                                                                                                                                                                                                     | ·                                                                           | , io           |
|                                                                                                                                                                                                                                                                                                                                                                                                                                                                                                                                                                                                                                                                                                                                                                                                                                                                                                                                                                                                                                                                                                                                                                                                                                                                                                                                                                                                                                                                                                                                                                                                                                                                                                                                                                                                                                                                                                                                                                                                                                                                                                                                |                                                                             | 42             |
| NOTES 1 4.3                                                                                                                                                                                                                                                                                                                                                                                                                                                                                                                                                                                                                                                                                                                                                                                                                                                                                                                                                                                                                                                                                                                                                                                                                                                                                                                                                                                                                                                                                                                                                                                                                                                                                                                                                                                                                                                                                                                                                                                                                                                                                                                    | NOTES                                                                       | 43             |