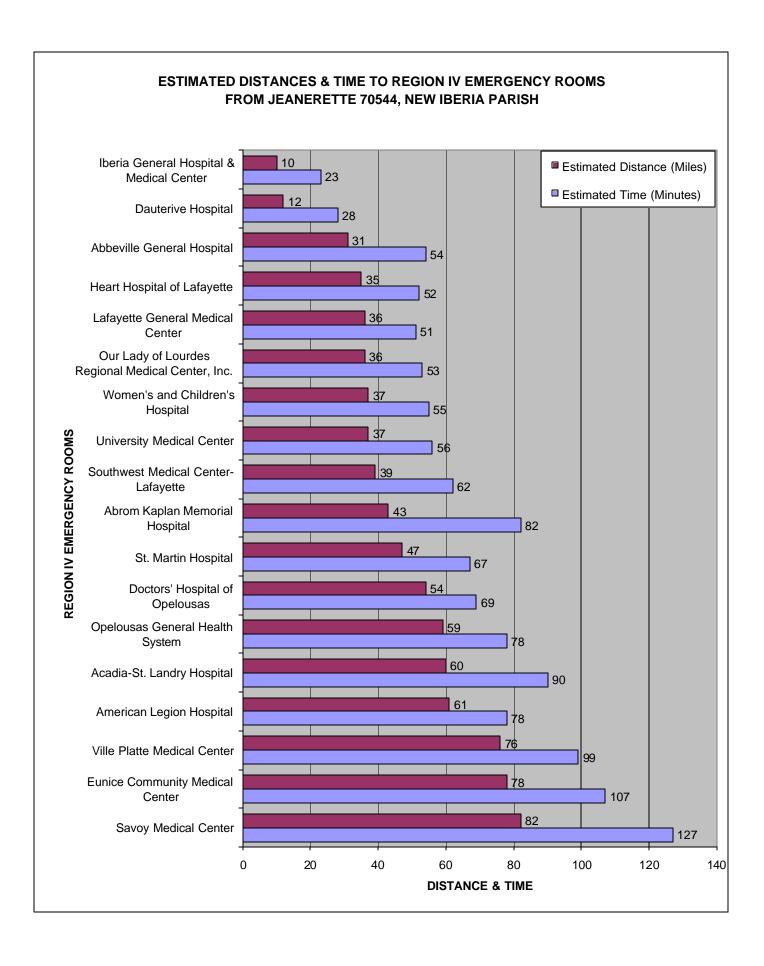

#### **TABLE OF CONTENTS**

| REGION IV EMERGENCY ROOMS  STIMATED DISTANCES AND TIME FROM ABBEVILLE 70510, VERMILION PARISH TO  REGION IV EMERGENCY ROOMS  SETIMATED DISTANCES AND TIME FROM BREAUX BRIDGE 70510, ST. MARTIN PARISH TO  REGION IV EMERGENCY ROOMS  ESTIMATED DISTANCES AND TIME FROM CARENCRO 70520, LAFAYETTE PARISH TO  REGION IV EMERGENCY ROOMS  ESTIMATED DISTANCES AND TIME FROM CROWLEY 70526, ACADIA PARISH TO REGION IV  EMERGENCY ROOMS  ESTIMATED DISTANCES AND TIME FROM CROWLEY 70526, ACADIA PARISH TO REGION IV  EMERGENCY ROOMS  ESTIMATED DISTANCES AND TIME FROM EUNICE 70535, ST. LANDRY PARISH TO REGION IV  EMERGENCY ROOMS  ESTIMATED DISTANCES AND TIME FROM JEANERETTE 70544, NEW IBERIA PARISH TO  14  REGION IV EMERGENCY ROOMS  ESTIMATED DISTANCES AND TIME FROM KAPLAN 70548, VERMILION PARISH TO REGION IV  EMERGENCY ROOMS  ESTIMATED DISTANCES AND TIME FROM LAFAYETTE 70501, LAFAYETTE PARISH TO  REGION IV EMERGENCY ROOMS  ESTIMATED DISTANCES AND TIME FROM LAFAYETTE 70506, LAFAYETTE PARISH TO  REGION IV EMERGENCY ROOMS  ESTIMATED DISTANCES AND TIME FROM LAFAYETTE 70507, LAFAYETTE PARISH TO  REGION IV EMERGENCY ROOMS  ESTIMATED DISTANCES AND TIME FROM LAFAYETTE 70508, LAFAYETTE PARISH TO  22  REGION IV EMERGENCY ROOMS  ESTIMATED DISTANCES AND TIME FROM LAFAYETTE 70508, LAFAYETTE PARISH TO  24  REGION IV EMERGENCY ROOMS  ESTIMATED DISTANCES AND TIME FROM MERMENTAU 70556, ACADIA PARISH TO REGION  16  17  18  18  19  19  10  19  10  11  11  12  12  13  14  15  15  16  16  17  17  17  18  18  18  19  19  10  10  11  11  11  12  12  13  14  15  15  16  16  17  17  17  18  18  18  19  10  10  11  11  11  11  12  12  13  14  15  16  16  17  16  17  17  17  18  18  18  19  10  10  11  11  11  11  11  11  11                                                                                                                                                                                                                                                                                                                                                         |                                                                             | Page           |
|--------------------------------------------------------------------------------------------------------------------------------------------------------------------------------------------------------------------------------------------------------------------------------------------------------------------------------------------------------------------------------------------------------------------------------------------------------------------------------------------------------------------------------------------------------------------------------------------------------------------------------------------------------------------------------------------------------------------------------------------------------------------------------------------------------------------------------------------------------------------------------------------------------------------------------------------------------------------------------------------------------------------------------------------------------------------------------------------------------------------------------------------------------------------------------------------------------------------------------------------------------------------------------------------------------------------------------------------------------------------------------------------------------------------------------------------------------------------------------------------------------------------------------------------------------------------------------------------------------------------------------------------------------------------------------------------------------------------------------------------------------------------------------------------------------------------------------------------------------------------------------------------------------------------------------------------------------------------------------------------------------------------------------------------------------------------------------------------------------------------------------|-----------------------------------------------------------------------------|----------------|
| REGION IV EMERGENCY ROOMS ESTIMATED DISTANCES AND TIME FROM BREAUX BRIDGE 70510, ST. MARTIN PARISH TO REGION IV EMERGENCY ROOMS ESTIMATED DISTANCES AND TIME FROM CARENCRO 70520, LAFAYETTE PARISH TO REGION IV EMERGENCY ROOMS ESTIMATED DISTANCES AND TIME FROM CROWLEY 70526, ACADIA PARISH TO REGION IV EMERGENCY ROOMS ESTIMATED DISTANCES AND TIME FROM EUNICE 70535, ST. LANDRY PARISH TO REGION IV EMERGENCY ROOMS ESTIMATED DISTANCES AND TIME FROM EUNICE 70535, ST. LANDRY PARISH TO REGION IV EMERGENCY ROOMS ESTIMATED DISTANCES AND TIME FROM JEANERETTE 70544, NEW IBERIA PARISH TO REGION IV EMERGENCY ROOMS ESTIMATED DISTANCES AND TIME FROM KAPLAN 70548, VERMILION PARISH TO REGION IV EMERGENCY ROOMS ESTIMATED DISTANCES AND TIME FROM LAFAYETTE 70501, LAFAYETTE PARISH TO REGION IV EMERGENCY ROOMS ESTIMATED DISTANCES AND TIME FROM LAFAYETTE 70506, LAFAYETTE PARISH TO REGION IV EMERGENCY ROOMS ESTIMATED DISTANCES AND TIME FROM LAFAYETTE 70506, LAFAYETTE PARISH TO REGION IV EMERGENCY ROOMS ESTIMATED DISTANCES AND TIME FROM LAFAYETTE 70507, LAFAYETTE PARISH TO REGION IV EMERGENCY ROOMS ESTIMATED DISTANCES AND TIME FROM LAFAYETTE 70508, LAFAYETTE PARISH TO REGION IV EMERGENCY ROOMS ESTIMATED DISTANCES AND TIME FROM MAMOU 70554, EVANGELINE PARISH TO REGION IV EMERGENCY ROOMS ESTIMATED DISTANCES AND TIME FROM MERMENTAU 70556, ACADIA PARISH TO REGION IV EMERGENCY ROOMS ESTIMATED DISTANCES AND TIME FROM MERMENTAU 70556, ACADIA PARISH TO REGION IV EMERGENCY ROOMS ESTIMATED DISTANCES AND TIME FROM NEW IBERIA 70560, NEW IBERIA PARISH TO REGION IV EMERGENCY ROOMS ESTIMATED DISTANCES AND TIME FROM NEW IBERIA 70563, NEW IBERIA PARISH TO REGION IV EMERGENCY ROOMS ESTIMATED DISTANCES AND TIME FROM NEW IBERIA 70563, NEW IBERIA PARISH TO REGION IV EMERGENCY ROOMS ESTIMATED DISTANCES AND TIME FROM PELOUSAS 70570, ST. LANDRY PARISH TO REGION IV EMERGENCY ROOMS ESTIMATED DISTANCES AND TIME FROM PELOUSAS 70570, ST. LANDRY PARISH TO REGION IV EMERGENCY ROOMS ESTIMATED DISTANCES AND TIME FROM PELOUSAS 70570, ST. LANDRY PARISH TO REGION IV EMERGENC | REGION IV EMERGENCY ROOMS                                                   |                |
| ESTIMATED DISTANCES AND TIME FROM BREAUX BRIDGE 70510, ST. MARTIN PARISH TO REGION IV EMERGENCY ROOMS ESTIMATED DISTANCES AND TIME FROM CARENCRO 70520, LAFAYETTE PARISH TO REGION IV EMERGENCY ROOMS ESTIMATED DISTANCES AND TIME FROM CROWLEY 70526, ACADIA PARISH TO REGION IV EMERGENCY ROOMS ESTIMATED DISTANCES AND TIME FROM EUNICE 70535, ST. LANDRY PARISH TO REGION IV EMERGENCY ROOMS ESTIMATED DISTANCES AND TIME FROM JEANERETTE 70544, NEW IBERIA PARISH TO REGION IV EMERGENCY ROOMS ESTIMATED DISTANCES AND TIME FROM JEANERETTE 70544, NEW IBERIA PARISH TO 14 REGION IV EMERGENCY ROOMS ESTIMATED DISTANCES AND TIME FROM KAPLAN 70548, VERMILION PARISH TO REGION IV EMERGENCY ROOMS ESTIMATED DISTANCES AND TIME FROM LAFAYETTE 70501, LAFAYETTE PARISH TO 18 REGION IV EMERGENCY ROOMS ESTIMATED DISTANCES AND TIME FROM LAFAYETTE 70506, LAFAYETTE PARISH TO 20 REGION IV EMERGENCY ROOMS ESTIMATED DISTANCES AND TIME FROM LAFAYETTE 70507, LAFAYETTE PARISH TO 22 REGION IV EMERGENCY ROOMS ESTIMATED DISTANCES AND TIME FROM LAFAYETTE 70508, LAFAYETTE PARISH TO 24 REGION IV EMERGENCY ROOMS ESTIMATED DISTANCES AND TIME FROM LAFAYETTE 70508, LAFAYETTE PARISH TO 24 REGION IV EMERGENCY ROOMS ESTIMATED DISTANCES AND TIME FROM MAMOU 70554, EVANGELINE PARISH TO REGION IV EMERGENCY ROOMS ESTIMATED DISTANCES AND TIME FROM MERMENTAU 70556, ACADIA PARISH TO REGION IV EMERGENCY ROOMS ESTIMATED DISTANCES AND TIME FROM NEW IBERIA 70560, NEW IBERIA PARISH TO 30 REGION IV EMERGENCY ROOMS ESTIMATED DISTANCES AND TIME FROM NEW IBERIA 70563, NEW IBERIA PARISH TO 34 REGION IV EMERGENCY ROOMS ESTIMATED DISTANCES AND TIME FROM PEDUSAS 70570, ST. LANDRY PARISH TO 34 REGION IV EMERGENCY ROOMS ESTIMATED DISTANCES AND TIME FROM PEDUSAS 70570, ST. LANDRY PARISH TO 34 REGION IV EMERGENCY ROOMS ESTIMATED DISTANCES AND TIME FROM PEDUSAS 70570, ST. LANDRY PARISH TO 35 REGION IV EMERGENCY ROOMS ESTIMATED DISTANCES AND TIME FROM PEDUSAS 70570, ST. LANDRY PARISH TO 36 REGION IV EMERGENCY ROOMS ESTIMATED DISTANCES AND TIME FROM PEDUSAS 70570, ST. LANDRY PARISH TO 35 REGIO | ESTIMATED DISTANCES AND TIME FROM ABBEVILLE 70510, VERMILION PARISH TO      | 4              |
| REGION IV EMERGENCY ROOMS  ESTIMATED DISTANCES AND TIME FROM CARENCRO 70520, LAFAYETTE PARISH TO REGION IV EMERGENCY ROOMS  ESTIMATED DISTANCES AND TIME FROM CROWLEY 70526, ACADIA PARISH TO REGION IV EMERGENCY ROOMS  ESTIMATED DISTANCES AND TIME FROM EUNICE 70535, ST. LANDRY PARISH TO REGION IV EMERGENCY ROOMS  ESTIMATED DISTANCES AND TIME FROM JEANERETTE 70544, NEW IBERIA PARISH TO REGION IV EMERGENCY ROOMS  ESTIMATED DISTANCES AND TIME FROM JEANERETTE 70544, NEW IBERIA PARISH TO REGION IV EMERGENCY ROOMS  ESTIMATED DISTANCES AND TIME FROM KAPLAN 70548, VERMILION PARISH TO REGION IV EMERGENCY ROOMS  ESTIMATED DISTANCES AND TIME FROM LAFAYETTE 70501, LAFAYETTE PARISH TO REGION IV EMERGENCY ROOMS  ESTIMATED DISTANCES AND TIME FROM LAFAYETTE 70506, LAFAYETTE PARISH TO 20 REGION IV EMERGENCY ROOMS  ESTIMATED DISTANCES AND TIME FROM LAFAYETTE 70507, LAFAYETTE PARISH TO 22 REGION IV EMERGENCY ROOMS  ESTIMATED DISTANCES AND TIME FROM LAFAYETTE 70507, LAFAYETTE PARISH TO 24 REGION IV EMERGENCY ROOMS  ESTIMATED DISTANCES AND TIME FROM LAFAYETTE 70508, LAFAYETTE PARISH TO 24 REGION IV EMERGENCY ROOMS  ESTIMATED DISTANCES AND TIME FROM MAMOU 70554, EVANGELINE PARISH TO REGION IV EMERGENCY ROOMS  ESTIMATED DISTANCES AND TIME FROM MERMENTAU 70556, ACADIA PARISH TO REGION IV EMERGENCY ROOMS  ESTIMATED DISTANCES AND TIME FROM NEW IBERIA 70560, NEW IBERIA PARISH TO 30 REGION IV EMERGENCY ROOMS  ESTIMATED DISTANCES AND TIME FROM NEW IBERIA 70563, NEW IBERIA PARISH TO 30 REGION IV EMERGENCY ROOMS  ESTIMATED DISTANCES AND TIME FROM NEW IBERIA 70563, NEW IBERIA PARISH TO 34 REGION IV EMERGENCY ROOMS  ESTIMATED DISTANCES AND TIME FROM PELOUSAS 70570, ST. LANDRY PARISH TO 36 REGION IV EMERGENCY ROOMS  ESTIMATED DISTANCES AND TIME FROM PELOUSAS 70578, ACADIA PARISH TO REGION IV EMERGENCY ROOMS  ESTIMATED DISTANCES AND TIME FROM PELOUSAS 70578, ACADIA PARISH TO REGION IV EMERGENCY ROOMS  ESTIMATED DISTANCES AND TIME FROM PELOUSAS 70578, ACADIA PARISH TO REGION IV EMERGENCY ROOMS  ESTIMATED DISTANCES AND TIME FROM PELOUSAS 70578, ACAD | REGION IV EMERGENCY ROOMS                                                   |                |
| ESTIMATED DISTANCES AND TIME FROM CARENCRO 70520, LAFAYETTE PARISH TO REGION IV EMERGENCY ROOMS  ESTIMATED DISTANCES AND TIME FROM CROWLEY 70526, ACADIA PARISH TO REGION IV EMERGENCY ROOMS  ESTIMATED DISTANCES AND TIME FROM EUNICE 70535, ST. LANDRY PARISH TO REGION IV EMERGENCY ROOMS  ESTIMATED DISTANCES AND TIME FROM JEANERETTE 70544, NEW IBERIA PARISH TO REGION IV EMERGENCY ROOMS  ESTIMATED DISTANCES AND TIME FROM JEANERETTE 70544, NEW IBERIA PARISH TO REGION IV EMERGENCY ROOMS  ESTIMATED DISTANCES AND TIME FROM KAPLAN 70548, VERMILION PARISH TO REGION IV EMERGENCY ROOMS  ESTIMATED DISTANCES AND TIME FROM LAFAYETTE 70501, LAFAYETTE PARISH TO 18 REGION IV EMERGENCY ROOMS  ESTIMATED DISTANCES AND TIME FROM LAFAYETTE 70506, LAFAYETTE PARISH TO 18 REGION IV EMERGENCY ROOMS  ESTIMATED DISTANCES AND TIME FROM LAFAYETTE 70507, LAFAYETTE PARISH TO 19 REGION IV EMERGENCY ROOMS  ESTIMATED DISTANCES AND TIME FROM LAFAYETTE 70507, LAFAYETTE PARISH TO 19 REGION IV EMERGENCY ROOMS  ESTIMATED DISTANCES AND TIME FROM LAFAYETTE 70508, LAFAYETTE PARISH TO 19 REGION IV EMERGENCY ROOMS  ESTIMATED DISTANCES AND TIME FROM MERMENTAU 70556, ACADIA PARISH TO REGION 10 REMERGENCY ROOMS  ESTIMATED DISTANCES AND TIME FROM MERMENTAU 70556, ACADIA PARISH TO REGION 10 REMERGENCY ROOMS  ESTIMATED DISTANCES AND TIME FROM NEW IBERIA 70560, NEW IBERIA PARISH TO 19 REGION IV EMERGENCY ROOMS  ESTIMATED DISTANCES AND TIME FROM NEW IBERIA 70560, NEW IBERIA PARISH TO 19 REGION IV EMERGENCY ROOMS  ESTIMATED DISTANCES AND TIME FROM NEW IBERIA 70560, NEW IBERIA PARISH TO 19 REGION IV EMERGENCY ROOMS  ESTIMATED DISTANCES AND TIME FROM NEW IBERIA 70563, NEW IBERIA PARISH TO 19 REGION IV EMERGENCY ROOMS  ESTIMATED DISTANCES AND TIME FROM PELOUSAS 70570, ST. LANDRY PARISH TO 19 REGION IV EMERGENCY ROOMS  ESTIMATED DISTANCES AND TIME FROM PELOUSAS 70578, ACADIA PARISH TO 19 REGION IV EMERGENCY ROOMS  ESTIMATED DISTANCES AND TIME FROM ST. MARTINVILLE 70582, ST. MARTIN PARISH TO 19 REGION IV EMERGENCY ROOMS  ESTIMATED DISTANCES AND TIME FROM ST. MARTINVILLE  | ESTIMATED DISTANCES AND TIME FROM BREAUX BRIDGE 70510, ST. MARTIN PARISH TO | 6              |
| REGION IV EMERGENCY ROOMS  ESTIMATED DISTANCES AND TIME FROM CROWLEY 70526, ACADIA PARISH TO REGION IV EMERGENCY ROOMS  ESTIMATED DISTANCES AND TIME FROM EUNICE 70535, ST. LANDRY PARISH TO REGION IV EMERGENCY ROOMS  ESTIMATED DISTANCES AND TIME FROM JEANERETTE 70544, NEW IBERIA PARISH TO REGION IV EMERGENCY ROOMS  ESTIMATED DISTANCES AND TIME FROM KAPLAN 70548, VERMILION PARISH TO REGION IV EMERGENCY ROOMS  ESTIMATED DISTANCES AND TIME FROM KAPLAN 70548, VERMILION PARISH TO REGION IV ESTIMATED DISTANCES AND TIME FROM LAFAYETTE 70501, LAFAYETTE PARISH TO REGION IV EMERGENCY ROOMS  ESTIMATED DISTANCES AND TIME FROM LAFAYETTE 70506, LAFAYETTE PARISH TO REGION IV EMERGENCY ROOMS  ESTIMATED DISTANCES AND TIME FROM LAFAYETTE 70507, LAFAYETTE PARISH TO REGION IV EMERGENCY ROOMS  ESTIMATED DISTANCES AND TIME FROM LAFAYETTE 70508, LAFAYETTE PARISH TO REGION IV EMERGENCY ROOMS  ESTIMATED DISTANCES AND TIME FROM LAFAYETTE 70508, LAFAYETTE PARISH TO REGION IV EMERGENCY ROOMS  ESTIMATED DISTANCES AND TIME FROM MAMOU 70554, EVANGELINE PARISH TO REGION RESTIMATED DISTANCES AND TIME FROM MERMENTAU 70556, ACADIA PARISH TO REGION REGION IV EMERGENCY ROOMS  ESTIMATED DISTANCES AND TIME FROM NEW IBERIA 70560, NEW IBERIA PARISH TO REGION IV EMERGENCY ROOMS  ESTIMATED DISTANCES AND TIME FROM NEW IBERIA 70563, NEW IBERIA PARISH TO REGION IV EMERGENCY ROOMS  ESTIMATED DISTANCES AND TIME FROM OPELOUSAS 70570, ST. LANDRY PARISH TO REGION IV EMERGENCY ROOMS  ESTIMATED DISTANCES AND TIME FROM RAYNE 70578, ACADIA PARISH TO REGION IV REGION IV EMERGENCY ROOMS  ESTIMATED DISTANCES AND TIME FROM ST. MARTINVILLE 70582, ST. MARTIN PARISH TO REGION IV EMERGENCY ROOMS  ESTIMATED DISTANCES AND TIME FROM ST. MARTINVILLE 70582, ST. MARTIN PARISH TO REGION IV EMERGENCY ROOMS  ESTIMATED DISTANCES AND TIME FROM ST. MARTINVILLE 70586, EVANGELINE PARISH TO AUDITION OF EMERGENCY ROOMS  ESTIMATED DISTANCES AND TIME FROM ST. MARTINVILLE 70586, EVANGELINE PARISH TO AUDITION OF EMERGENCY ROOMS  ESTIMATED DISTANCES AND TIME FROM VILLE PLATTE 70586, EVANGELINE  | REGION IV EMERGENCY ROOMS                                                   |                |
| ESTIMATED DISTANCES AND TIME FROM CROWLEY 70526, ACADIA PARISH TO REGION IV EMERGENCY ROOMS  ESTIMATED DISTANCES AND TIME FROM EUNICE 70535, ST. LANDRY PARISH TO REGION  IVEMERGENCY ROOMS  ESTIMATED DISTANCES AND TIME FROM JEANERETTE 70544, NEW IBERIA PARISH TO  REGION IVEMERGENCY ROOMS  ESTIMATED DISTANCES AND TIME FROM JEANERETTE 70544, NEW IBERIA PARISH TO  REGION IVEMERGENCY ROOMS  ESTIMATED DISTANCES AND TIME FROM KAPLAN 70548, VERMILION PARISH TO REGION IV  REGION IVEMERGENCY ROOMS  ESTIMATED DISTANCES AND TIME FROM LAFAYETTE 70501, LAFAYETTE PARISH TO  REGION IVEMERGENCY ROOMS  ESTIMATED DISTANCES AND TIME FROM LAFAYETTE 70506, LAFAYETTE PARISH TO  REGION IVEMERGENCY ROOMS  ESTIMATED DISTANCES AND TIME FROM LAFAYETTE 70507, LAFAYETTE PARISH TO  REGION IVEMERGENCY ROOMS  ESTIMATED DISTANCES AND TIME FROM LAFAYETTE 70508, LAFAYETTE PARISH TO  REGION IVEMERGENCY ROOMS  ESTIMATED DISTANCES AND TIME FROM MAMOU 70554, EVANGELINE PARISH TO REGION IVEMERGENCY ROOMS  ESTIMATED DISTANCES AND TIME FROM MERMENTAU 70556, ACADIA PARISH TO REGION IVEMERGENCY ROOMS  ESTIMATED DISTANCES AND TIME FROM NEW IBERIA 70560, NEW IBERIA PARISH TO  REGION IVEMERGENCY ROOMS  ESTIMATED DISTANCES AND TIME FROM NEW IBERIA 70560, NEW IBERIA PARISH TO  REGION IVEMERGENCY ROOMS  ESTIMATED DISTANCES AND TIME FROM NEW IBERIA 70560, NEW IBERIA PARISH TO  REGION IVEMERGENCY ROOMS  ESTIMATED DISTANCES AND TIME FROM NEW IBERIA 70560, NEW IBERIA PARISH TO  REGION IVEMERGENCY ROOMS  ESTIMATED DISTANCES AND TIME FROM NEW IBERIA 70560, NEW IBERIA PARISH TO  30  REGION IVEMERGENCY ROOMS  ESTIMATED DISTANCES AND TIME FROM RAYNE 70578, ACADIA PARISH TO REGION IVEMERGENCY ROOMS  ESTIMATED DISTANCES AND TIME FROM RAYNE 70578, ACADIA PARISH TO REGION IVEMERGENCY ROOMS  ESTIMATED DISTANCES AND TIME FROM RAYNE 70578, ACADIA PARISH TO REGION IVEMERGENCY ROOMS  ESTIMATED DISTANCES AND TIME FROM RAYNE 70578, ACADIA PARISH TO REGION IVEMERGENCY ROOMS  ESTIMATED DISTANCES AND TIME FROM ST. MARTINVILLE 70582, ST. MARTIN PARISH TO  40  REGION IVEMERGENCY ROOMS  | ESTIMATED DISTANCES AND TIME FROM CARENCRO 70520, LAFAYETTE PARISH TO       | 8              |
| EMERGENCY ROOMS ESTIMATED DISTANCES AND TIME FROM EUNICE 70535, ST. LANDRY PARISH TO REGION IV EMERGENCY ROOMS ESTIMATED DISTANCES AND TIME FROM JEANERETTE 70544, NEW IBERIA PARISH TO 14 REGION IV EMERGENCY ROOMS ESTIMATED DISTANCES AND TIME FROM KAPLAN 70548, VERMILION PARISH TO REGION IV EMERGENCY ROOMS ESTIMATED DISTANCES AND TIME FROM KAPLAN 70548, VERMILION PARISH TO REGION IV EMERGENCY ROOMS ESTIMATED DISTANCES AND TIME FROM LAFAYETTE 70501, LAFAYETTE PARISH TO 18 REGION IV EMERGENCY ROOMS ESTIMATED DISTANCES AND TIME FROM LAFAYETTE 70506, LAFAYETTE PARISH TO 20 REGION IV EMERGENCY ROOMS ESTIMATED DISTANCES AND TIME FROM LAFAYETTE 70507, LAFAYETTE PARISH TO 22 REGION IV EMERGENCY ROOMS ESTIMATED DISTANCES AND TIME FROM LAFAYETTE 70508, LAFAYETTE PARISH TO 24 REGION IV EMERGENCY ROOMS ESTIMATED DISTANCES AND TIME FROM MAMOU 70554, EVANGELINE PARISH TO REGION IV EMERGENCY ROOMS ESTIMATED DISTANCES AND TIME FROM MERMENTAU 70556, ACADIA PARISH TO REGION IV EMERGENCY ROOMS ESTIMATED DISTANCES AND TIME FROM MERMENTAU 70556, ACADIA PARISH TO REGION IV EMERGENCY ROOMS ESTIMATED DISTANCES AND TIME FROM NEW IBERIA 70560, NEW IBERIA PARISH TO 30 REGION IV EMERGENCY ROOMS ESTIMATED DISTANCES AND TIME FROM NEW IBERIA 70563, NEW IBERIA PARISH TO 32 REGION IV EMERGENCY ROOMS ESTIMATED DISTANCES AND TIME FROM NEW IBERIA 70563, NEW IBERIA PARISH TO 34 REGION IV EMERGENCY ROOMS ESTIMATED DISTANCES AND TIME FROM RAYNE 70578, ACADIA PARISH TO REGION IV EMERGENCY ROOMS ESTIMATED DISTANCES AND TIME FROM RAYNE 70578, ACADIA PARISH TO REGION IV EMERGENCY ROOMS ESTIMATED DISTANCES AND TIME FROM ST. MARTINVILLE 70582, ST. MARTIN PARISH TO 36 REGION IV EMERGENCY ROOMS ESTIMATED DISTANCES AND TIME FROM ST. MARTINVILLE 70586, EVANGELINE PARISH TO 40 REGION IV EMERGENCY ROOMS ESTIMATED DISTANCES AND TIME FROM VILLE PLATTE 70586, EVANGELINE PARISH TO 40 REGION IV EMERGENCY ROOMS ESTIMATED DISTANCES AND TIME FROM VILLE PLATTE 70586, EVANGELINE PARISH TO 40 REGION IV EMERGENCY ROOMS                                                         | REGION IV EMERGENCY ROOMS                                                   |                |
| ESTIMATED DISTANCES AND TIME FROM EUNICE 70535, ST. LANDRY PARISH TO REGION IV EMERGENCY ROOMS  ESTIMATED DISTANCES AND TIME FROM JEANERETTE 70544, NEW IBERIA PARISH TO REGION IV EMERGENCY ROOMS ESTIMATED DISTANCES AND TIME FROM KAPLAN 70548, VERMILION PARISH TO REGION IV EMERGENCY ROOMS ESTIMATED DISTANCES AND TIME FROM LAFAYETTE 70501, LAFAYETTE PARISH TO REGION IV EMERGENCY ROOMS ESTIMATED DISTANCES AND TIME FROM LAFAYETTE 70506, LAFAYETTE PARISH TO REGION IV EMERGENCY ROOMS ESTIMATED DISTANCES AND TIME FROM LAFAYETTE 70507, LAFAYETTE PARISH TO REGION IV EMERGENCY ROOMS ESTIMATED DISTANCES AND TIME FROM LAFAYETTE 70508, LAFAYETTE PARISH TO REGION IV EMERGENCY ROOMS ESTIMATED DISTANCES AND TIME FROM LAFAYETTE 70508, LAFAYETTE PARISH TO REGION IV EMERGENCY ROOMS ESTIMATED DISTANCES AND TIME FROM MAMOU 70554, EVANGELINE PARISH TO REGION IV EMERGENCY ROOMS ESTIMATED DISTANCES AND TIME FROM MERMENTAU 70556, ACADIA PARISH TO REGION IV EMERGENCY ROOMS ESTIMATED DISTANCES AND TIME FROM NEW IBERIA 70560, NEW IBERIA PARISH TO REGION IV EMERGENCY ROOMS ESTIMATED DISTANCES AND TIME FROM NEW IBERIA 70560, NEW IBERIA PARISH TO REGION IV EMERGENCY ROOMS ESTIMATED DISTANCES AND TIME FROM OPELOUSAS 70570, ST. LANDRY PARISH TO REGION IV EMERGENCY ROOMS ESTIMATED DISTANCES AND TIME FROM OPELOUSAS 70570, ST. LANDRY PARISH TO REGION IV EMERGENCY ROOMS ESTIMATED DISTANCES AND TIME FROM RAYNE 70578, ACADIA PARISH TO REGION IV EMERGENCY ROOMS ESTIMATED DISTANCES AND TIME FROM ST. MARTINVILLE 70582, ST. MARTIN PARISH TO REGION IV EMERGENCY ROOMS ESTIMATED DISTANCES AND TIME FROM ST. MARTINVILLE 70582, ST. MARTIN PARISH TO REGION IV EMERGENCY ROOMS ESTIMATED DISTANCES AND TIME FROM ST. MARTINVILLE 70586, EVANGELINE PARISH TO REGION IV EMERGENCY ROOMS ESTIMATED DISTANCES AND TIME FROM ST. MARTINVILLE 70586, EVANGELINE PARISH TO REGION IV EMERGENCY ROOMS                                                                                                                                                                                          | ·                                                                           | 10             |
| IV EMERGENCY ROOMS ESTIMATED DISTANCES AND TIME FROM JEANERETTE 70544, NEW IBERIA PARISH TO REGION IV EMERGENCY ROOMS ESTIMATED DISTANCES AND TIME FROM KAPLAN 70548, VERMILION PARISH TO REGION IV 6EMERGENCY ROOMS ESTIMATED DISTANCES AND TIME FROM KAPLAN 70548, VERMILION PARISH TO REGION IV 6EMERGENCY ROOMS ESTIMATED DISTANCES AND TIME FROM LAFAYETTE 70501, LAFAYETTE PARISH TO 8ESTIMATED DISTANCES AND TIME FROM LAFAYETTE 70506, LAFAYETTE PARISH TO 8ESTIMATED DISTANCES AND TIME FROM LAFAYETTE 70506, LAFAYETTE PARISH TO 8ESTIMATED DISTANCES AND TIME FROM LAFAYETTE 70507, LAFAYETTE PARISH TO 8ESTIMATED DISTANCES AND TIME FROM LAFAYETTE 70508, LAFAYETTE PARISH TO 8ESTIMATED DISTANCES AND TIME FROM LAFAYETTE 70508, LAFAYETTE PARISH TO 8ESTIMATED DISTANCES AND TIME FROM MAMOU 70554, EVANGELINE PARISH TO REGION IV EMERGENCY ROOMS 8ESTIMATED DISTANCES AND TIME FROM MERMENTAU 70556, ACADIA PARISH TO REGION IV EMERGENCY ROOMS 8ESTIMATED DISTANCES AND TIME FROM NEW IBERIA 70560, NEW IBERIA PARISH TO 8010 IV EMERGENCY ROOMS 8ESTIMATED DISTANCES AND TIME FROM NEW IBERIA 70563, NEW IBERIA PARISH TO 802 REGION IV EMERGENCY ROOMS 8ESTIMATED DISTANCES AND TIME FROM OPELOUSAS 70570, ST. LANDRY PARISH TO 803 REGION IV EMERGENCY ROOMS 8ESTIMATED DISTANCES AND TIME FROM RAYNE 70578, ACADIA PARISH TO REGION IV EMERGENCY ROOMS 8ESTIMATED DISTANCES AND TIME FROM ST. MARTINVILLE 70582, ST. MARTIN PARISH TO 803 REGION IV EMERGENCY ROOMS 8ESTIMATED DISTANCES AND TIME FROM ST. MARTINVILLE 70582, ST. MARTIN PARISH TO 804 REGION IV EMERGENCY ROOMS 8ESTIMATED DISTANCES AND TIME FROM ST. MARTINVILLE 70586, EVANGELINE PARISH TO 805 REGION IV EMERGENCY ROOMS 8ESTIMATED DISTANCES AND TIME FROM ST. MARTINVILLE 70586, EVANGELINE PARISH TO 805 REGION IV EMERGENCY ROOMS 8ESTIMATED DISTANCES AND TIME FROM VILLE PLATTE 70586, EVANGELINE PARISH TO 805 REGION IV EMERGENCY ROOMS 8ESTIMATED DISTANCES AND TIME FROM VILLE PLATTE 70586, EVANGELINE PARISH TO 805 REGION IV EMERGENCY ROOMS                                                                           |                                                                             |                |
| ESTIMATED DISTANCES AND TIME FROM JEANERETTE 70544, NEW IBERIA PARISH TO REGION IV EMERGENCY ROOMS  ESTIMATED DISTANCES AND TIME FROM KAPLAN 70548, VERMILION PARISH TO REGION IV EMERGENCY ROOMS  ESTIMATED DISTANCES AND TIME FROM LAFAYETTE 70501, LAFAYETTE PARISH TO 18 REGION IV EMERGENCY ROOMS  ESTIMATED DISTANCES AND TIME FROM LAFAYETTE 70506, LAFAYETTE PARISH TO 20 REGION IV EMERGENCY ROOMS  ESTIMATED DISTANCES AND TIME FROM LAFAYETTE 70506, LAFAYETTE PARISH TO 21 REGION IV EMERGENCY ROOMS  ESTIMATED DISTANCES AND TIME FROM LAFAYETTE 70507, LAFAYETTE PARISH TO 22 REGION IV EMERGENCY ROOMS  ESTIMATED DISTANCES AND TIME FROM LAFAYETTE 70508, LAFAYETTE PARISH TO 24 REGION IV EMERGENCY ROOMS  ESTIMATED DISTANCES AND TIME FROM MAMOU 70554, EVANGELINE PARISH TO REGION IV EMERGENCY ROOMS  ESTIMATED DISTANCES AND TIME FROM MERMENTAU 70556, ACADIA PARISH TO REGION IV EMERGENCY ROOMS  ESTIMATED DISTANCES AND TIME FROM NEW IBERIA 70560, NEW IBERIA PARISH TO 30 REGION IV EMERGENCY ROOMS  ESTIMATED DISTANCES AND TIME FROM NEW IBERIA 70563, NEW IBERIA PARISH TO 32 REGION IV EMERGENCY ROOMS  ESTIMATED DISTANCES AND TIME FROM OPELOUSAS 70570, ST. LANDRY PARISH TO 34 REGION IV EMERGENCY ROOMS  ESTIMATED DISTANCES AND TIME FROM OPELOUSAS 70570, ST. LANDRY PARISH TO 35 REGION IV EMERGENCY ROOMS  ESTIMATED DISTANCES AND TIME FROM RAYNE 70578, ACADIA PARISH TO REGION IV EMERGENCY ROOMS  ESTIMATED DISTANCES AND TIME FROM ST. MARTINVILLE 70582, ST. MARTIN PARISH TO 36 REGION IV EMERGENCY ROOMS  ESTIMATED DISTANCES AND TIME FROM ST. MARTINVILLE 70586, EVANGELINE PARISH TO 75 REGION IV EMERGENCY ROOMS  ESTIMATED DISTANCES AND TIME FROM ST. MARTINVILLE 70586, EVANGELINE PARISH TO 75 REGION IV EMERGENCY ROOMS  ESTIMATED DISTANCES AND TIME FROM ST. MARTINVILLE 70586, EVANGELINE PARISH TO 75 REGION IV EMERGENCY ROOMS                                                                                                                                                                                                                                  |                                                                             | 12             |
| REGION IV EMERGENCY ROOMS ESTIMATED DISTANCES AND TIME FROM KAPLAN 70548, VERMILION PARISH TO REGION IV EMERGENCY ROOMS ESTIMATED DISTANCES AND TIME FROM LAFAYETTE 70501, LAFAYETTE PARISH TO REGION IV EMERGENCY ROOMS ESTIMATED DISTANCES AND TIME FROM LAFAYETTE 70506, LAFAYETTE PARISH TO REGION IV EMERGENCY ROOMS ESTIMATED DISTANCES AND TIME FROM LAFAYETTE 70507, LAFAYETTE PARISH TO REGION IV EMERGENCY ROOMS ESTIMATED DISTANCES AND TIME FROM LAFAYETTE 70507, LAFAYETTE PARISH TO REGION IV EMERGENCY ROOMS ESTIMATED DISTANCES AND TIME FROM LAFAYETTE 70508, LAFAYETTE PARISH TO REGION IV EMERGENCY ROOMS ESTIMATED DISTANCES AND TIME FROM MAMOU 70554, EVANGELINE PARISH TO REGION IV EMERGENCY ROOMS ESTIMATED DISTANCES AND TIME FROM MERMENTAU 70556, ACADIA PARISH TO REGION IV EMERGENCY ROOMS ESTIMATED DISTANCES AND TIME FROM NEW IBERIA 70560, NEW IBERIA PARISH TO REGION IV EMERGENCY ROOMS ESTIMATED DISTANCES AND TIME FROM NEW IBERIA 70563, NEW IBERIA PARISH TO REGION IV EMERGENCY ROOMS ESTIMATED DISTANCES AND TIME FROM OPELOUSAS 70570, ST. LANDRY PARISH TO REGION IV EMERGENCY ROOMS ESTIMATED DISTANCES AND TIME FROM PELOUSAS 70570, ST. LANDRY PARISH TO REGION IV EMERGENCY ROOMS ESTIMATED DISTANCES AND TIME FROM RAYNE 70578, ACADIA PARISH TO REGION IV EMERGENCY ROOMS ESTIMATED DISTANCES AND TIME FROM RAYNE 70578, ACADIA PARISH TO REGION IV EMERGENCY ROOMS ESTIMATED DISTANCES AND TIME FROM ST. MARTINVILLE 70582, ST. MARTIN PARISH TO REGION IV EMERGENCY ROOMS ESTIMATED DISTANCES AND TIME FROM ST. MARTINVILLE 70586, EVANGELINE PARISH TO REGION IV EMERGENCY ROOMS ESTIMATED DISTANCES AND TIME FROM VILLE PLATTE 70586, EVANGELINE PARISH TO REGION IV EMERGENCY ROOMS ESTIMATED DISTANCES AND TIME FROM VILLE PLATTE 70586, EVANGELINE PARISH TO REGION IV EMERGENCY ROOMS                                                                                                                                                                                                                                                                                |                                                                             |                |
| ESTIMATED DISTANCES AND TIME FROM KAPLAN 70548, VERMILION PARISH TO REGION IV EMERGENCY ROOMS  ESTIMATED DISTANCES AND TIME FROM LAFAYETTE 70501, LAFAYETTE PARISH TO REGION IV EMERGENCY ROOMS  ESTIMATED DISTANCES AND TIME FROM LAFAYETTE 70506, LAFAYETTE PARISH TO REGION IV EMERGENCY ROOMS ESTIMATED DISTANCES AND TIME FROM LAFAYETTE 70507, LAFAYETTE PARISH TO REGION IV EMERGENCY ROOMS ESTIMATED DISTANCES AND TIME FROM LAFAYETTE 70508, LAFAYETTE PARISH TO REGION IV EMERGENCY ROOMS ESTIMATED DISTANCES AND TIME FROM LAFAYETTE 70508, LAFAYETTE PARISH TO REGION IV EMERGENCY ROOMS ESTIMATED DISTANCES AND TIME FROM MAMOU 70554, EVANGELINE PARISH TO REGION IV EMERGENCY ROOMS ESTIMATED DISTANCES AND TIME FROM MERMENTAU 70556, ACADIA PARISH TO REGION IV EMERGENCY ROOMS ESTIMATED DISTANCES AND TIME FROM NEW IBERIA 70560, NEW IBERIA PARISH TO REGION IV EMERGENCY ROOMS ESTIMATED DISTANCES AND TIME FROM NEW IBERIA 70563, NEW IBERIA PARISH TO REGION IV EMERGENCY ROOMS ESTIMATED DISTANCES AND TIME FROM OPELOUSAS 70570, ST. LANDRY PARISH TO REGION IV EMERGENCY ROOMS ESTIMATED DISTANCES AND TIME FROM RAYNE 70578, ACADIA PARISH TO REGION IV REGION IV EMERGENCY ROOMS ESTIMATED DISTANCES AND TIME FROM RAYNE 70578, ACADIA PARISH TO REGION IV SEMERGENCY ROOMS ESTIMATED DISTANCES AND TIME FROM ST. MARTINVILLE 70582, ST. MARTIN PARISH TO REGION IV EMERGENCY ROOMS ESTIMATED DISTANCES AND TIME FROM ST. MARTINVILLE 70586, EVANGELINE PARISH TO REGION IV EMERGENCY ROOMS ESTIMATED DISTANCES AND TIME FROM VILLE PLATTE 70586, EVANGELINE PARISH TO REGION IV EMERGENCY ROOMS ESTIMATED DISTANCES AND TIME FROM VILLE PLATTE 70586, EVANGELINE PARISH TO REGION IV EMERGENCY ROOMS ESTIMATED DISTANCES AND TIME FROM VILLE PLATTE 70586, EVANGELINE PARISH TO REGION IV EMERGENCY ROOMS                                                                                                                                                                                                                                                                                         |                                                                             | 14             |
| EMERGENCY ROOMS ESTIMATED DISTANCES AND TIME FROM LAFAYETTE 70501, LAFAYETTE PARISH TO REGION IV EMERGENCY ROOMS ESTIMATED DISTANCES AND TIME FROM LAFAYETTE 70506, LAFAYETTE PARISH TO REGION IV EMERGENCY ROOMS ESTIMATED DISTANCES AND TIME FROM LAFAYETTE 70506, LAFAYETTE PARISH TO REGION IV EMERGENCY ROOMS ESTIMATED DISTANCES AND TIME FROM LAFAYETTE 70507, LAFAYETTE PARISH TO REGION IV EMERGENCY ROOMS ESTIMATED DISTANCES AND TIME FROM LAFAYETTE 70508, LAFAYETTE PARISH TO REGION IV EMERGENCY ROOMS ESTIMATED DISTANCES AND TIME FROM MAMOU 70554, EVANGELINE PARISH TO REGION IV EMERGENCY ROOMS ESTIMATED DISTANCES AND TIME FROM MERMENTAU 70556, ACADIA PARISH TO REGION IV EMERGENCY ROOMS ESTIMATED DISTANCES AND TIME FROM NEW IBERIA 70560, NEW IBERIA PARISH TO REGION IV EMERGENCY ROOMS ESTIMATED DISTANCES AND TIME FROM NEW IBERIA 70563, NEW IBERIA PARISH TO REGION IV EMERGENCY ROOMS ESTIMATED DISTANCES AND TIME FROM OPELOUSAS 70570, ST. LANDRY PARISH TO REGION IV EMERGENCY ROOMS ESTIMATED DISTANCES AND TIME FROM OPELOUSAS 70570, ST. LANDRY PARISH TO REGION IV EMERGENCY ROOMS ESTIMATED DISTANCES AND TIME FROM RAYNE 70578, ACADIA PARISH TO REGION IV EMERGENCY ROOMS ESTIMATED DISTANCES AND TIME FROM ST. MARTINVILLE 70582, ST. MARTIN PARISH TO REGION IV EMERGENCY ROOMS ESTIMATED DISTANCES AND TIME FROM ST. MARTINVILLE 70586, EVANGELINE PARISH TO REGION IV EMERGENCY ROOMS ESTIMATED DISTANCES AND TIME FROM VILLE PLATTE 70586, EVANGELINE PARISH TO REGION IV EMERGENCY ROOMS ESTIMATED DISTANCES AND TIME FROM VILLE PLATTE 70586, EVANGELINE PARISH TO REGION IV EMERGENCY ROOMS ESTIMATED DISTANCES AND TIME FROM VILLE PLATTE 70586, EVANGELINE PARISH TO REGION IV EMERGENCY ROOMS ESTIMATED DISTANCES AND TIME FROM VILLE PLATTE 70586, EVANGELINE PARISH TO REGION IV EMERGENCY ROOMS                                                                                                                                                                                                                                                                       |                                                                             |                |
| ESTIMATED DISTANCES AND TIME FROM LAFAYETTE 70501, LAFAYETTE PARISH TO REGION IV EMERGENCY ROOMS  ESTIMATED DISTANCES AND TIME FROM LAFAYETTE 70506, LAFAYETTE PARISH TO REGION IV EMERGENCY ROOMS  ESTIMATED DISTANCES AND TIME FROM LAFAYETTE 70507, LAFAYETTE PARISH TO REGION IV EMERGENCY ROOMS  ESTIMATED DISTANCES AND TIME FROM LAFAYETTE 70507, LAFAYETTE PARISH TO REGION IV EMERGENCY ROOMS  ESTIMATED DISTANCES AND TIME FROM LAFAYETTE 70508, LAFAYETTE PARISH TO REGION IV EMERGENCY ROOMS ESTIMATED DISTANCES AND TIME FROM MAMOU 70554, EVANGELINE PARISH TO REGION IV EMERGENCY ROOMS ESTIMATED DISTANCES AND TIME FROM MERMENTAU 70556, ACADIA PARISH TO REGION IV EMERGENCY ROOMS ESTIMATED DISTANCES AND TIME FROM NEW IBERIA 70560, NEW IBERIA PARISH TO REGION IV EMERGENCY ROOMS ESTIMATED DISTANCES AND TIME FROM NEW IBERIA 70563, NEW IBERIA PARISH TO REGION IV EMERGENCY ROOMS ESTIMATED DISTANCES AND TIME FROM OPELOUSAS 70570, ST. LANDRY PARISH TO REGION IV EMERGENCY ROOMS ESTIMATED DISTANCES AND TIME FROM RAYNE 70578, ACADIA PARISH TO REGION IV EMERGENCY ROOMS ESTIMATED DISTANCES AND TIME FROM RAYNE 70578, ACADIA PARISH TO REGION IV EMERGENCY ROOMS ESTIMATED DISTANCES AND TIME FROM ST. MARTINVILLE 70582, ST. MARTIN PARISH TO REGION IV EMERGENCY ROOMS ESTIMATED DISTANCES AND TIME FROM ST. MARTINVILLE 70582, ST. MARTIN PARISH TO REGION IV EMERGENCY ROOMS ESTIMATED DISTANCES AND TIME FROM VILLE PLATTE 70586, EVANGELINE PARISH TO REGION IV EMERGENCY ROOMS ESTIMATED DISTANCES AND TIME FROM VILLE PLATTE 70586, EVANGELINE PARISH TO REGION IV EMERGENCY ROOMS ESTIMATED DISTANCES AND TIME FROM VILLE PLATTE 70586, EVANGELINE PARISH TO REGION IV EMERGENCY ROOMS ESTIMATED DISTANCES AND TIME FROM VILLE PLATTE 70586, EVANGELINE PARISH TO REGION IV EMERGENCY ROOMS                                                                                                                                                                                                                                                                                           |                                                                             | 16             |
| REGION IV EMERGENCY ROOMS ESTIMATED DISTANCES AND TIME FROM LAFAYETTE 70506, LAFAYETTE PARISH TO REGION IV EMERGENCY ROOMS ESTIMATED DISTANCES AND TIME FROM LAFAYETTE 70507, LAFAYETTE PARISH TO REGION IV EMERGENCY ROOMS ESTIMATED DISTANCES AND TIME FROM LAFAYETTE 70507, LAFAYETTE PARISH TO REGION IV EMERGENCY ROOMS ESTIMATED DISTANCES AND TIME FROM LAFAYETTE 70508, LAFAYETTE PARISH TO REGION IV EMERGENCY ROOMS ESTIMATED DISTANCES AND TIME FROM MAMOU 70554, EVANGELINE PARISH TO REGION IV EMERGENCY ROOMS ESTIMATED DISTANCES AND TIME FROM MERMENTAU 70556, ACADIA PARISH TO REGION IV EMERGENCY ROOMS ESTIMATED DISTANCES AND TIME FROM NEW IBERIA 70560, NEW IBERIA PARISH TO REGION IV EMERGENCY ROOMS ESTIMATED DISTANCES AND TIME FROM NEW IBERIA 70563, NEW IBERIA PARISH TO REGION IV EMERGENCY ROOMS ESTIMATED DISTANCES AND TIME FROM OPELOUSAS 70570, ST. LANDRY PARISH TO REGION IV EMERGENCY ROOMS ESTIMATED DISTANCES AND TIME FROM RAYNE 70578, ACADIA PARISH TO REGION IV EMERGENCY ROOMS ESTIMATED DISTANCES AND TIME FROM ST. MARTINVILLE 70582, ST. MARTIN PARISH TO REGION IV EMERGENCY ROOMS ESTIMATED DISTANCES AND TIME FROM ST. MARTINVILLE 70582, ST. MARTIN PARISH TO REGION IV EMERGENCY ROOMS ESTIMATED DISTANCES AND TIME FROM ST. MARTINVILLE 70582, ST. MARTIN PARISH TO REGION IV EMERGENCY ROOMS ESTIMATED DISTANCES AND TIME FROM VILLE PLATTE 70586, EVANGELINE PARISH TO REGION IV EMERGENCY ROOMS ESTIMATED DISTANCES AND TIME FROM VILLE PLATTE 70586, EVANGELINE PARISH TO REGION IV EMERGENCY ROOMS ESTIMATED DISTANCES AND TIME FROM VILLE PLATTE 70586, EVANGELINE PARISH TO REGION IV EMERGENCY ROOMS                                                                                                                                                                                                                                                                                                                                                                                                                                                             |                                                                             |                |
| ESTIMATED DISTANCES AND TIME FROM LAFAYETTE 70506, LAFAYETTE PARISH TO REGION IV EMERGENCY ROOMS ESTIMATED DISTANCES AND TIME FROM LAFAYETTE 70507, LAFAYETTE PARISH TO REGION IV EMERGENCY ROOMS ESTIMATED DISTANCES AND TIME FROM LAFAYETTE 70508, LAFAYETTE PARISH TO REGION IV EMERGENCY ROOMS ESTIMATED DISTANCES AND TIME FROM MAMOU 70554, EVANGELINE PARISH TO REGION IV EMERGENCY ROOMS ESTIMATED DISTANCES AND TIME FROM MERMENTAU 70556, ACADIA PARISH TO REGION IV EMERGENCY ROOMS ESTIMATED DISTANCES AND TIME FROM NEW IBERIA 70560, NEW IBERIA PARISH TO REGION IV EMERGENCY ROOMS ESTIMATED DISTANCES AND TIME FROM NEW IBERIA 70563, NEW IBERIA PARISH TO REGION IV EMERGENCY ROOMS ESTIMATED DISTANCES AND TIME FROM OPELOUSAS 70570, ST. LANDRY PARISH TO REGION IV EMERGENCY ROOMS ESTIMATED DISTANCES AND TIME FROM RAYNE 70578, ACADIA PARISH TO REGION IV EMERGENCY ROOMS ESTIMATED DISTANCES AND TIME FROM RAYNE 70578, ACADIA PARISH TO REGION IV EMERGENCY ROOMS ESTIMATED DISTANCES AND TIME FROM ST. MARTINVILLE 70582, ST. MARTIN PARISH TO REGION IV EMERGENCY ROOMS ESTIMATED DISTANCES AND TIME FROM ST. MARTINVILLE 70582, ST. MARTIN PARISH TO REGION IV EMERGENCY ROOMS ESTIMATED DISTANCES AND TIME FROM VILLE PLATTE 70586, EVANGELINE PARISH TO REGION IV EMERGENCY ROOMS ESTIMATED DISTANCES AND TIME FROM VILLE PLATTE 70586, EVANGELINE PARISH TO REGION IV EMERGENCY ROOMS ESTIMATED DISTANCES AND TIME FROM VILLE PLATTE 70586, EVANGELINE PARISH TO REGION IV EMERGENCY ROOMS                                                                                                                                                                                                                                                                                                                                                                                                                                                                                                                                                                                                      |                                                                             | 18             |
| REGION IV EMERGENCY ROOMS ESTIMATED DISTANCES AND TIME FROM LAFAYETTE 70507, LAFAYETTE PARISH TO REGION IV EMERGENCY ROOMS ESTIMATED DISTANCES AND TIME FROM LAFAYETTE 70508, LAFAYETTE PARISH TO REGION IV EMERGENCY ROOMS ESTIMATED DISTANCES AND TIME FROM MAMOU 70554, EVANGELINE PARISH TO REGION IV EMERGENCY ROOMS ESTIMATED DISTANCES AND TIME FROM MERMENTAU 70556, ACADIA PARISH TO REGION IV EMERGENCY ROOMS ESTIMATED DISTANCES AND TIME FROM NEW IBERIA 70560, NEW IBERIA PARISH TO REGION IV EMERGENCY ROOMS ESTIMATED DISTANCES AND TIME FROM NEW IBERIA 70563, NEW IBERIA PARISH TO REGION IV EMERGENCY ROOMS ESTIMATED DISTANCES AND TIME FROM OPELOUSAS 70570, ST. LANDRY PARISH TO REGION IV EMERGENCY ROOMS ESTIMATED DISTANCES AND TIME FROM OPELOUSAS 70570, ST. LANDRY PARISH TO REGION IV EMERGENCY ROOMS ESTIMATED DISTANCES AND TIME FROM RAYNE 70578, ACADIA PARISH TO REGION IV EMERGENCY ROOMS ESTIMATED DISTANCES AND TIME FROM ST. MARTINVILLE 70582, ST. MARTIN PARISH TO REGION IV EMERGENCY ROOMS ESTIMATED DISTANCES AND TIME FROM ST. MARTINVILLE 70582, ST. MARTIN PARISH TO REGION IV EMERGENCY ROOMS ESTIMATED DISTANCES AND TIME FROM VILLE PLATTE 70586, EVANGELINE PARISH TO REGION IV EMERGENCY ROOMS ESTIMATED DISTANCES AND TIME FROM VILLE PLATTE 70586, EVANGELINE PARISH TO REGION IV EMERGENCY ROOMS ESTIMATED DISTANCES AND TIME FROM VILLE PLATTE 70586, EVANGELINE PARISH TO REGION IV EMERGENCY ROOMS ESTIMATED DISTANCES AND TIME FROM VILLE PLATTE 70586, EVANGELINE PARISH TO REGION IV EMERGENCY ROOMS                                                                                                                                                                                                                                                                                                                                                                                                                                                                                                                                                                |                                                                             |                |
| ESTIMATED DISTANCES AND TIME FROM LAFAYETTE 70507, LAFAYETTE PARISH TO REGION IV EMERGENCY ROOMS ESTIMATED DISTANCES AND TIME FROM LAFAYETTE 70508, LAFAYETTE PARISH TO REGION IV EMERGENCY ROOMS ESTIMATED DISTANCES AND TIME FROM MAMOU 70554, EVANGELINE PARISH TO REGION IV EMERGENCY ROOMS ESTIMATED DISTANCES AND TIME FROM MERMENTAU 70556, ACADIA PARISH TO REGION IV EMERGENCY ROOMS ESTIMATED DISTANCES AND TIME FROM NEW IBERIA 70560, NEW IBERIA PARISH TO REGION IV EMERGENCY ROOMS ESTIMATED DISTANCES AND TIME FROM NEW IBERIA 70563, NEW IBERIA PARISH TO REGION IV EMERGENCY ROOMS ESTIMATED DISTANCES AND TIME FROM OPELOUSAS 70570, ST. LANDRY PARISH TO REGION IV EMERGENCY ROOMS ESTIMATED DISTANCES AND TIME FROM RAYNE 70578, ACADIA PARISH TO REGION IV EMERGENCY ROOMS ESTIMATED DISTANCES AND TIME FROM ST. MARTINVILLE 70582, ST. MARTIN PARISH TO REGION IV EMERGENCY ROOMS ESTIMATED DISTANCES AND TIME FROM ST. MARTINVILLE 70582, ST. MARTIN PARISH TO REGION IV EMERGENCY ROOMS ESTIMATED DISTANCES AND TIME FROM VILLE PLATTE 70586, EVANGELINE PARISH TO REGION IV EMERGENCY ROOMS ESTIMATED DISTANCES AND TIME FROM VILLE PLATTE 70586, EVANGELINE PARISH TO REGION IV EMERGENCY ROOMS ESTIMATED DISTANCES AND TIME FROM VILLE PLATTE 70586, EVANGELINE PARISH TO REGION IV EMERGENCY ROOMS ESTIMATED DISTANCES AND TIME FROM VILLE PLATTE 70586, EVANGELINE PARISH TO REGION IV EMERGENCY ROOMS                                                                                                                                                                                                                                                                                                                                                                                                                                                                                                                                                                                                                                                                                            |                                                                             | 20             |
| REGION IV EMERGENCY ROOMS  ESTIMATED DISTANCES AND TIME FROM LAFAYETTE 70508, LAFAYETTE PARISH TO  REGION IV EMERGENCY ROOMS  ESTIMATED DISTANCES AND TIME FROM MAMOU 70554, EVANGELINE PARISH TO REGION IV EMERGENCY ROOMS  ESTIMATED DISTANCES AND TIME FROM MERMENTAU 70556, ACADIA PARISH TO REGION IV EMERGENCY ROOMS  ESTIMATED DISTANCES AND TIME FROM NEW IBERIA 70560, NEW IBERIA PARISH TO  REGION IV EMERGENCY ROOMS  ESTIMATED DISTANCES AND TIME FROM NEW IBERIA 70563, NEW IBERIA PARISH TO  REGION IV EMERGENCY ROOMS  ESTIMATED DISTANCES AND TIME FROM OPELOUSAS 70570, ST. LANDRY PARISH TO  REGION IV EMERGENCY ROOMS  ESTIMATED DISTANCES AND TIME FROM RAYNE 70578, ACADIA PARISH TO REGION IV  EMERGENCY ROOMS  ESTIMATED DISTANCES AND TIME FROM ST. MARTINVILLE 70582, ST. MARTIN PARISH TO  REGION IV EMERGENCY ROOMS  ESTIMATED DISTANCES AND TIME FROM ST. MARTINVILLE 70586, EVANGELINE PARISH TO  REGION IV EMERGENCY ROOMS  ESTIMATED DISTANCES AND TIME FROM VILLE PLATTE 70586, EVANGELINE PARISH TO  REGION IV EMERGENCY ROOMS  ESTIMATED DISTANCES AND TIME FROM VILLE PLATTE 70586, EVANGELINE PARISH TO  REGION IV EMERGENCY ROOMS  ESTIMATED DISTANCES AND TIME FROM VILLE PLATTE 70586, EVANGELINE PARISH TO  REGION IV EMERGENCY ROOMS  ESTIMATED DISTANCES AND TIME FROM VILLE PLATTE 70586, EVANGELINE PARISH TO  REGION IV EMERGENCY ROOMS                                                                                                                                                                                                                                                                                                                                                                                                                                                                                                                                                                                                                                                                                                                                           |                                                                             |                |
| ESTIMATED DISTANCES AND TIME FROM LAFAYETTE 70508, LAFAYETTE PARISH TO REGION IV EMERGENCY ROOMS ESTIMATED DISTANCES AND TIME FROM MAMOU 70554, EVANGELINE PARISH TO REGION IV EMERGENCY ROOMS ESTIMATED DISTANCES AND TIME FROM MERMENTAU 70556, ACADIA PARISH TO REGION IV EMERGENCY ROOMS ESTIMATED DISTANCES AND TIME FROM NEW IBERIA 70560, NEW IBERIA PARISH TO REGION IV EMERGENCY ROOMS ESTIMATED DISTANCES AND TIME FROM NEW IBERIA 70563, NEW IBERIA PARISH TO REGION IV EMERGENCY ROOMS ESTIMATED DISTANCES AND TIME FROM OPELOUSAS 70570, ST. LANDRY PARISH TO REGION IV EMERGENCY ROOMS ESTIMATED DISTANCES AND TIME FROM RAYNE 70578, ACADIA PARISH TO REGION IV EMERGENCY ROOMS ESTIMATED DISTANCES AND TIME FROM ST. MARTINVILLE 70582, ST. MARTIN PARISH TO REGION IV EMERGENCY ROOMS ESTIMATED DISTANCES AND TIME FROM ST. MARTINVILLE 70586, EVANGELINE PARISH TO REGION IV EMERGENCY ROOMS ESTIMATED DISTANCES AND TIME FROM VILLE PLATTE 70586, EVANGELINE PARISH TO REGION IV EMERGENCY ROOMS ESTIMATED DISTANCES AND TIME FROM VILLE PLATTE 70586, EVANGELINE PARISH TO REGION IV EMERGENCY ROOMS  40 REGION IV EMERGENCY ROOMS                                                                                                                                                                                                                                                                                                                                                                                                                                                                                                                                                                                                                                                                                                                                                                                                                                                                                                                                                                         | ·                                                                           | 22             |
| REGION IV EMERGENCY ROOMS  ESTIMATED DISTANCES AND TIME FROM MAMOU 70554, EVANGELINE PARISH TO REGION IV EMERGENCY ROOMS  ESTIMATED DISTANCES AND TIME FROM MERMENTAU 70556, ACADIA PARISH TO REGION IV EMERGENCY ROOMS  ESTIMATED DISTANCES AND TIME FROM NEW IBERIA 70560, NEW IBERIA PARISH TO REGION IV EMERGENCY ROOMS  ESTIMATED DISTANCES AND TIME FROM NEW IBERIA 70563, NEW IBERIA PARISH TO REGION IV EMERGENCY ROOMS  ESTIMATED DISTANCES AND TIME FROM OPELOUSAS 70570, ST. LANDRY PARISH TO REGION IV EMERGENCY ROOMS  ESTIMATED DISTANCES AND TIME FROM RAYNE 70578, ACADIA PARISH TO REGION IV EMERGENCY ROOMS  ESTIMATED DISTANCES AND TIME FROM ST. MARTINVILLE 70582, ST. MARTIN PARISH TO REGION IV EMERGENCY ROOMS  ESTIMATED DISTANCES AND TIME FROM ST. MARTINVILLE 70586, EVANGELINE PARISH TO REGION IV EMERGENCY ROOMS  ESTIMATED DISTANCES AND TIME FROM VILLE PLATTE 70586, EVANGELINE PARISH TO REGION IV EMERGENCY ROOMS  ESTIMATED DISTANCES AND TIME FROM VILLE PLATTE 70586, EVANGELINE PARISH TO REGION IV EMERGENCY ROOMS  ESTIMATED DISTANCES AND TIME FROM VILLE PLATTE 70586, EVANGELINE PARISH TO REGION IV EMERGENCY ROOMS  ESTIMATED DISTANCES AND TIME FROM VILLE PLATTE 70586, EVANGELINE PARISH TO REGION IV EMERGENCY ROOMS                                                                                                                                                                                                                                                                                                                                                                                                                                                                                                                                                                                                                                                                                                                                                                                                                                                        |                                                                             |                |
| ESTIMATED DISTANCES AND TIME FROM MAMOU 70554, EVANGELINE PARISH TO REGION IV EMERGENCY ROOMS  ESTIMATED DISTANCES AND TIME FROM MERMENTAU 70556, ACADIA PARISH TO REGION IV EMERGENCY ROOMS  ESTIMATED DISTANCES AND TIME FROM NEW IBERIA 70560, NEW IBERIA PARISH TO REGION IV EMERGENCY ROOMS  ESTIMATED DISTANCES AND TIME FROM NEW IBERIA 70563, NEW IBERIA PARISH TO REGION IV EMERGENCY ROOMS  ESTIMATED DISTANCES AND TIME FROM OPELOUSAS 70570, ST. LANDRY PARISH TO REGION IV EMERGENCY ROOMS  ESTIMATED DISTANCES AND TIME FROM RAYNE 70578, ACADIA PARISH TO REGION IV EMERGENCY ROOMS  ESTIMATED DISTANCES AND TIME FROM ST. MARTINVILLE 70582, ST. MARTIN PARISH TO REGION IV EMERGENCY ROOMS  ESTIMATED DISTANCES AND TIME FROM ST. MARTINVILLE 70586, EVANGELINE PARISH TO REGION IV EMERGENCY ROOMS  ESTIMATED DISTANCES AND TIME FROM VILLE PLATTE 70586, EVANGELINE PARISH TO REGION IV EMERGENCY ROOMS  ESTIMATED DISTANCES AND TIME FROM VILLE PLATTE 70586, EVANGELINE PARISH TO REGION IV EMERGENCY ROOMS  ESTIMATED DISTANCES AND TIME FROM VILLE PLATTE 70586, EVANGELINE PARISH TO REGION IV EMERGENCY ROOMS  ESTIMATED DISTANCES AND TIME FROM VILLE PLATTE 70586, EVANGELINE PARISH TO REGION IV EMERGENCY ROOMS  ESTIMATED DISTANCES AND TIME FROM VILLE PLATTE 70586, EVANGELINE PARISH TO REGION IV EMERGENCY ROOMS                                                                                                                                                                                                                                                                                                                                                                                                                                                                                                                                                                                                                                                                                                                                                                             | ·                                                                           | 24             |
| IV EMERGENCY ROOMS  ESTIMATED DISTANCES AND TIME FROM MERMENTAU 70556, ACADIA PARISH TO REGION IV EMERGENCY ROOMS  ESTIMATED DISTANCES AND TIME FROM NEW IBERIA 70560, NEW IBERIA PARISH TO REGION IV EMERGENCY ROOMS  ESTIMATED DISTANCES AND TIME FROM NEW IBERIA 70563, NEW IBERIA PARISH TO REGION IV EMERGENCY ROOMS  ESTIMATED DISTANCES AND TIME FROM OPELOUSAS 70570, ST. LANDRY PARISH TO REGION IV EMERGENCY ROOMS  ESTIMATED DISTANCES AND TIME FROM RAYNE 70578, ACADIA PARISH TO REGION IV EMERGENCY ROOMS  ESTIMATED DISTANCES AND TIME FROM ST. MARTINVILLE 70582, ST. MARTIN PARISH TO REGION IV EMERGENCY ROOMS  ESTIMATED DISTANCES AND TIME FROM ST. MARTINVILLE 70582, ST. MARTIN PARISH TO REGION IV EMERGENCY ROOMS  ESTIMATED DISTANCES AND TIME FROM VILLE PLATTE 70586, EVANGELINE PARISH TO REGION IV EMERGENCY ROOMS  ESTIMATED DISTANCES AND TIME FROM VILLE PLATTE 70586, EVANGELINE PARISH TO REGION IV EMERGENCY ROOMS  SOURCES                                                                                                                                                                                                                                                                                                                                                                                                                                                                                                                                                                                                                                                                                                                                                                                                                                                                                                                                                                                                                                                                                                                                                                 |                                                                             |                |
| ESTIMATED DISTANCES AND TIME FROM MERMENTAU 70556, ACADIA PARISH TO REGION IV EMERGENCY ROOMS  ESTIMATED DISTANCES AND TIME FROM NEW IBERIA 70560, NEW IBERIA PARISH TO REGION IV EMERGENCY ROOMS  ESTIMATED DISTANCES AND TIME FROM NEW IBERIA 70563, NEW IBERIA PARISH TO REGION IV EMERGENCY ROOMS  ESTIMATED DISTANCES AND TIME FROM OPELOUSAS 70570, ST. LANDRY PARISH TO REGION IV EMERGENCY ROOMS  ESTIMATED DISTANCES AND TIME FROM RAYNE 70578, ACADIA PARISH TO REGION IV EMERGENCY ROOMS  ESTIMATED DISTANCES AND TIME FROM ST. MARTINVILLE 70582, ST. MARTIN PARISH TO REGION IV EMERGENCY ROOMS  ESTIMATED DISTANCES AND TIME FROM ST. MARTINVILLE 70582, ST. MARTIN PARISH TO REGION IV EMERGENCY ROOMS  ESTIMATED DISTANCES AND TIME FROM VILLE PLATTE 70586, EVANGELINE PARISH TO REGION IV EMERGENCY ROOMS  SOURCES                                                                                                                                                                                                                                                                                                                                                                                                                                                                                                                                                                                                                                                                                                                                                                                                                                                                                                                                                                                                                                                                                                                                                                                                                                                                                           |                                                                             | 26             |
| IV EMERGENCY ROOMS  ESTIMATED DISTANCES AND TIME FROM NEW IBERIA 70560, NEW IBERIA PARISH TO REGION IV EMERGENCY ROOMS  ESTIMATED DISTANCES AND TIME FROM NEW IBERIA 70563, NEW IBERIA PARISH TO REGION IV EMERGENCY ROOMS  ESTIMATED DISTANCES AND TIME FROM OPELOUSAS 70570, ST. LANDRY PARISH TO REGION IV EMERGENCY ROOMS  ESTIMATED DISTANCES AND TIME FROM RAYNE 70578, ACADIA PARISH TO REGION IV EMERGENCY ROOMS  ESTIMATED DISTANCES AND TIME FROM ST. MARTINVILLE 70582, ST. MARTIN PARISH TO REGION IV EMERGENCY ROOMS  ESTIMATED DISTANCES AND TIME FROM VILLE PLATTE 70586, EVANGELINE PARISH TO REGION IV EMERGENCY ROOMS  SOURCES  42                                                                                                                                                                                                                                                                                                                                                                                                                                                                                                                                                                                                                                                                                                                                                                                                                                                                                                                                                                                                                                                                                                                                                                                                                                                                                                                                                                                                                                                                           |                                                                             | - 00           |
| ESTIMATED DISTANCES AND TIME FROM NEW IBERIA 70560, NEW IBERIA PARISH TO REGION IV EMERGENCY ROOMS ESTIMATED DISTANCES AND TIME FROM NEW IBERIA 70563, NEW IBERIA PARISH TO REGION IV EMERGENCY ROOMS ESTIMATED DISTANCES AND TIME FROM OPELOUSAS 70570, ST. LANDRY PARISH TO REGION IV EMERGENCY ROOMS ESTIMATED DISTANCES AND TIME FROM RAYNE 70578, ACADIA PARISH TO REGION IV EMERGENCY ROOMS ESTIMATED DISTANCES AND TIME FROM ST. MARTINVILLE 70582, ST. MARTIN PARISH TO REGION IV EMERGENCY ROOMS ESTIMATED DISTANCES AND TIME FROM VILLE PLATTE 70586, EVANGELINE PARISH TO REGION IV EMERGENCY ROOMS SOURCES                                                                                                                                                                                                                                                                                                                                                                                                                                                                                                                                                                                                                                                                                                                                                                                                                                                                                                                                                                                                                                                                                                                                                                                                                                                                                                                                                                                                                                                                                                         |                                                                             | 28             |
| REGION IV EMERGENCY ROOMS  ESTIMATED DISTANCES AND TIME FROM NEW IBERIA 70563, NEW IBERIA PARISH TO REGION IV EMERGENCY ROOMS  ESTIMATED DISTANCES AND TIME FROM OPELOUSAS 70570, ST. LANDRY PARISH TO REGION IV EMERGENCY ROOMS  ESTIMATED DISTANCES AND TIME FROM RAYNE 70578, ACADIA PARISH TO REGION IV EMERGENCY ROOMS  ESTIMATED DISTANCES AND TIME FROM ST. MARTINVILLE 70582, ST. MARTIN PARISH TO REGION IV EMERGENCY ROOMS  ESTIMATED DISTANCES AND TIME FROM VILLE PLATTE 70586, EVANGELINE PARISH TO REGION IV EMERGENCY ROOMS  SOURCES  42                                                                                                                                                                                                                                                                                                                                                                                                                                                                                                                                                                                                                                                                                                                                                                                                                                                                                                                                                                                                                                                                                                                                                                                                                                                                                                                                                                                                                                                                                                                                                                        |                                                                             | 20             |
| ESTIMATED DISTANCES AND TIME FROM NEW IBERIA 70563, NEW IBERIA PARISH TO REGION IV EMERGENCY ROOMS  ESTIMATED DISTANCES AND TIME FROM OPELOUSAS 70570, ST. LANDRY PARISH TO REGION IV EMERGENCY ROOMS  ESTIMATED DISTANCES AND TIME FROM RAYNE 70578, ACADIA PARISH TO REGION IV EMERGENCY ROOMS  ESTIMATED DISTANCES AND TIME FROM ST. MARTINVILLE 70582, ST. MARTIN PARISH TO REGION IV EMERGENCY ROOMS  ESTIMATED DISTANCES AND TIME FROM VILLE PLATTE 70586, EVANGELINE PARISH TO REGION IV EMERGENCY ROOMS  ESTIMATED DISTANCES AND TIME FROM VILLE PLATTE 70586, EVANGELINE PARISH TO REGION IV EMERGENCY ROOMS  SOURCES                                                                                                                                                                                                                                                                                                                                                                                                                                                                                                                                                                                                                                                                                                                                                                                                                                                                                                                                                                                                                                                                                                                                                                                                                                                                                                                                                                                                                                                                                                 | ·                                                                           | 30             |
| REGION IV EMERGENCY ROOMS  ESTIMATED DISTANCES AND TIME FROM OPELOUSAS 70570, ST. LANDRY PARISH TO REGION IV EMERGENCY ROOMS  ESTIMATED DISTANCES AND TIME FROM RAYNE 70578, ACADIA PARISH TO REGION IV EMERGENCY ROOMS  ESTIMATED DISTANCES AND TIME FROM ST. MARTINVILLE 70582, ST. MARTIN PARISH TO REGION IV EMERGENCY ROOMS  ESTIMATED DISTANCES AND TIME FROM VILLE PLATTE 70586, EVANGELINE PARISH TO REGION IV EMERGENCY ROOMS  SOURCES  42                                                                                                                                                                                                                                                                                                                                                                                                                                                                                                                                                                                                                                                                                                                                                                                                                                                                                                                                                                                                                                                                                                                                                                                                                                                                                                                                                                                                                                                                                                                                                                                                                                                                            |                                                                             | 22             |
| ESTIMATED DISTANCES AND TIME FROM OPELOUSAS 70570, ST. LANDRY PARISH TO REGION IV EMERGENCY ROOMS  ESTIMATED DISTANCES AND TIME FROM RAYNE 70578, ACADIA PARISH TO REGION IV  EMERGENCY ROOMS  ESTIMATED DISTANCES AND TIME FROM ST. MARTINVILLE 70582, ST. MARTIN PARISH TO REGION IV EMERGENCY ROOMS  ESTIMATED DISTANCES AND TIME FROM VILLE PLATTE 70586, EVANGELINE PARISH TO REGION IV EMERGENCY ROOMS  SOURCES  42                                                                                                                                                                                                                                                                                                                                                                                                                                                                                                                                                                                                                                                                                                                                                                                                                                                                                                                                                                                                                                                                                                                                                                                                                                                                                                                                                                                                                                                                                                                                                                                                                                                                                                      | ·                                                                           | 32             |
| REGION IV EMERGENCY ROOMS  ESTIMATED DISTANCES AND TIME FROM RAYNE 70578, ACADIA PARISH TO REGION IV  EMERGENCY ROOMS  ESTIMATED DISTANCES AND TIME FROM ST. MARTINVILLE 70582, ST. MARTIN PARISH TO  REGION IV EMERGENCY ROOMS  ESTIMATED DISTANCES AND TIME FROM VILLE PLATTE 70586, EVANGELINE PARISH TO  REGION IV EMERGENCY ROOMS  SOURCES  42                                                                                                                                                                                                                                                                                                                                                                                                                                                                                                                                                                                                                                                                                                                                                                                                                                                                                                                                                                                                                                                                                                                                                                                                                                                                                                                                                                                                                                                                                                                                                                                                                                                                                                                                                                            |                                                                             | 24             |
| ESTIMATED DISTANCES AND TIME FROM RAYNE 70578, ACADIA PARISH TO REGION IV EMERGENCY ROOMS ESTIMATED DISTANCES AND TIME FROM ST. MARTINVILLE 70582, ST. MARTIN PARISH TO REGION IV EMERGENCY ROOMS ESTIMATED DISTANCES AND TIME FROM VILLE PLATTE 70586, EVANGELINE PARISH TO REGION IV EMERGENCY ROOMS SOURCES 42                                                                                                                                                                                                                                                                                                                                                                                                                                                                                                                                                                                                                                                                                                                                                                                                                                                                                                                                                                                                                                                                                                                                                                                                                                                                                                                                                                                                                                                                                                                                                                                                                                                                                                                                                                                                              | ,                                                                           | ) <del>4</del> |
| EMERGENCY ROOMS  ESTIMATED DISTANCES AND TIME FROM ST. MARTINVILLE 70582, ST. MARTIN PARISH TO REGION IV EMERGENCY ROOMS  ESTIMATED DISTANCES AND TIME FROM VILLE PLATTE 70586, EVANGELINE PARISH TO REGION IV EMERGENCY ROOMS  SOURCES  42                                                                                                                                                                                                                                                                                                                                                                                                                                                                                                                                                                                                                                                                                                                                                                                                                                                                                                                                                                                                                                                                                                                                                                                                                                                                                                                                                                                                                                                                                                                                                                                                                                                                                                                                                                                                                                                                                    |                                                                             | 36             |
| ESTIMATED DISTANCES AND TIME FROM ST. MARTINVILLE 70582, ST. MARTIN PARISH TO REGION IV EMERGENCY ROOMS  ESTIMATED DISTANCES AND TIME FROM VILLE PLATTE 70586, EVANGELINE PARISH TO 40 REGION IV EMERGENCY ROOMS  SOURCES  42                                                                                                                                                                                                                                                                                                                                                                                                                                                                                                                                                                                                                                                                                                                                                                                                                                                                                                                                                                                                                                                                                                                                                                                                                                                                                                                                                                                                                                                                                                                                                                                                                                                                                                                                                                                                                                                                                                  | · ·                                                                         | 50             |
| REGION IV EMERGENCY ROOMS  ESTIMATED DISTANCES AND TIME FROM VILLE PLATTE 70586, EVANGELINE PARISH TO  REGION IV EMERGENCY ROOMS  SOURCES  42                                                                                                                                                                                                                                                                                                                                                                                                                                                                                                                                                                                                                                                                                                                                                                                                                                                                                                                                                                                                                                                                                                                                                                                                                                                                                                                                                                                                                                                                                                                                                                                                                                                                                                                                                                                                                                                                                                                                                                                  |                                                                             | 38             |
| ESTIMATED DISTANCES AND TIME FROM VILLE PLATTE 70586, EVANGELINE PARISH TO REGION IV EMERGENCY ROOMS SOURCES 42                                                                                                                                                                                                                                                                                                                                                                                                                                                                                                                                                                                                                                                                                                                                                                                                                                                                                                                                                                                                                                                                                                                                                                                                                                                                                                                                                                                                                                                                                                                                                                                                                                                                                                                                                                                                                                                                                                                                                                                                                | ,                                                                           | 50             |
| REGION IV EMERGENCY ROOMS SOURCES 42                                                                                                                                                                                                                                                                                                                                                                                                                                                                                                                                                                                                                                                                                                                                                                                                                                                                                                                                                                                                                                                                                                                                                                                                                                                                                                                                                                                                                                                                                                                                                                                                                                                                                                                                                                                                                                                                                                                                                                                                                                                                                           |                                                                             | 40             |
| SOURCES 42                                                                                                                                                                                                                                                                                                                                                                                                                                                                                                                                                                                                                                                                                                                                                                                                                                                                                                                                                                                                                                                                                                                                                                                                                                                                                                                                                                                                                                                                                                                                                                                                                                                                                                                                                                                                                                                                                                                                                                                                                                                                                                                     | ·                                                                           | , io           |
|                                                                                                                                                                                                                                                                                                                                                                                                                                                                                                                                                                                                                                                                                                                                                                                                                                                                                                                                                                                                                                                                                                                                                                                                                                                                                                                                                                                                                                                                                                                                                                                                                                                                                                                                                                                                                                                                                                                                                                                                                                                                                                                                |                                                                             | 42             |
| NOTES 1 4.3                                                                                                                                                                                                                                                                                                                                                                                                                                                                                                                                                                                                                                                                                                                                                                                                                                                                                                                                                                                                                                                                                                                                                                                                                                                                                                                                                                                                                                                                                                                                                                                                                                                                                                                                                                                                                                                                                                                                                                                                                                                                                                                    | NOTES                                                                       | 43             |