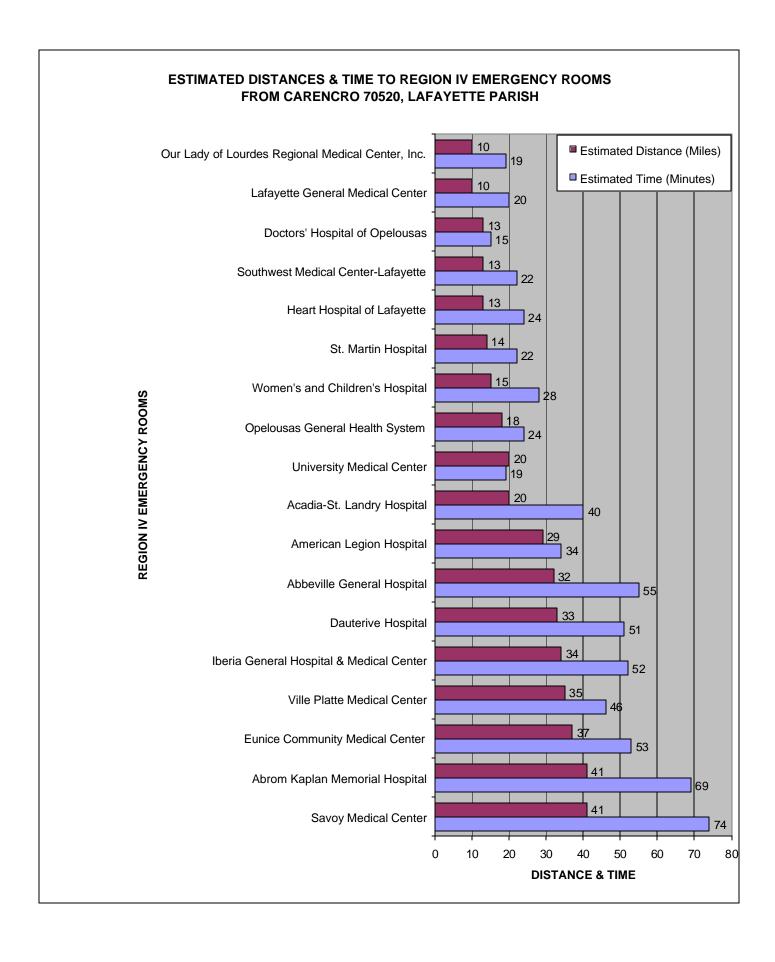

Lafayette | St. Martin Hospital                               | 210 Champagne Boulevard, Breaux<br>Bridge, LA 70517     | 22                             | 14                         |
| Carencro 70520,<br>Lafayette | University Medical Center                         | 2390 West Congress St., Lafayette, LA 70506             | 19                             | 20                         |
| Carencro 70520,<br>Lafayette | Ville Platte Medical Center                       | 800 East Main Street, Ville Platte, LA 70586            | 46                             | 35                         |
| Carencro 70520,<br>Lafayette | Women's and Children's Hospital                   | 4600 Ambassador Caffery Parkway,<br>Lafayette, LA 70508 | 28                             | 15                         |



# ESTIMATED DISTANCES AND TIME FROM CROWLEY 70526, ACADIA PARISH TO REGION IV EMERGENCY ROOMS

| City, Zip Code and<br>Parish | Region IV Emergency Room                          | Address                                                  | Estimated<br>Time<br>(Minutes) | Estimated<br>Distance<br>(Miles) |
|------------------------------|---------------------------------------------------|----------------------------------------------------------|--------------------------------|----------------------------------|
| Crowley 70526,<br>Acadia     | Abbeville General Hospital                        | 118 North Hospital Drive, Abbeville, LA 70510            | 67                             | 39                               |
| Crowley 70526,<br>Acadia     | Abrom Kaplan Memorial Hospital