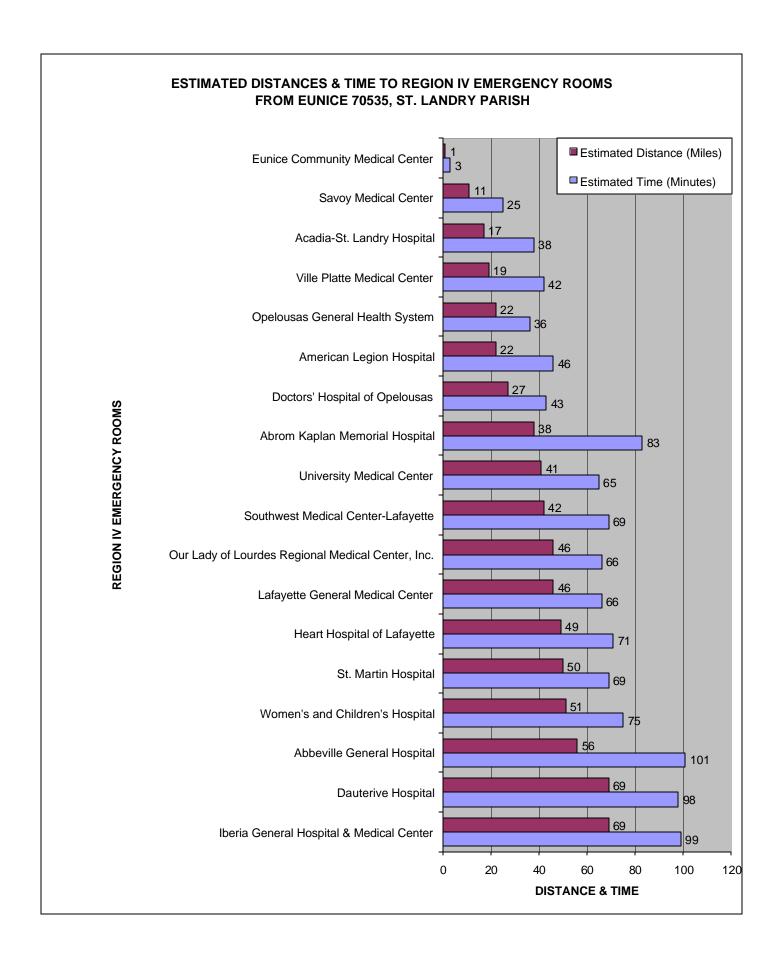

#### **TABLE OF CONTENTS**

| REGION IV EMERGENCY ROOMS  STIMATED DISTANCES AND TIME FROM ABBEVILLE 70510, VERMILION PARISH TO  REGION IV EMERGENCY ROOMS  SETIMATED DISTANCES AND TIME FROM BREAUX BRIDGE 70510, ST. MARTIN PARISH TO  REGION IV EMERGENCY ROOMS  ESTIMATED DISTANCES AND TIME FROM CARENCRO 70520, LAFAYETTE PARISH TO  REGION IV EMERGENCY ROOMS  ESTIMATED DISTANCES AND TIME FROM CROWLEY 70526, ACADIA PARISH TO REGION IV  EMERGENCY ROOMS  ESTIMATED DISTANCES AND TIME FROM CROWLEY 70526, ACADIA PARISH TO REGION IV  EMERGENCY ROOMS  ESTIMATED DISTANCES AND TIME FROM EUNICE 70535, ST. LANDRY PARISH TO REGION IV  EMERGENCY ROOMS  ESTIMATED DISTANCES AND TIME FROM JEANERETTE 70544, NEW IBERIA PARISH TO  14  REGION IV EMERGENCY ROOMS  ESTIMATED DISTANCES AND TIME FROM KAPLAN 70548, VERMILION PARISH TO REGION IV  EMERGENCY ROOMS  ESTIMATED DISTANCES AND TIME FROM LAFAYETTE 70501, LAFAYETTE PARISH TO  REGION IV EMERGENCY ROOMS  ESTIMATED DISTANCES AND TIME FROM LAFAYETTE 70506, LAFAYETTE PARISH TO  REGION IV EMERGENCY ROOMS  ESTIMATED DISTANCES AND TIME FROM LAFAYETTE 70507, LAFAYETTE PARISH TO  REGION IV EMERGENCY ROOMS  ESTIMATED DISTANCES AND TIME FROM LAFAYETTE 70508, LAFAYETTE PARISH TO  22  REGION IV EMERGENCY ROOMS  ESTIMATED DISTANCES AND TIME FROM LAFAYETTE 70508, LAFAYETTE PARISH TO  24  REGION IV EMERGENCY ROOMS  ESTIMATED DISTANCES AND TIME FROM MERMENTAU 70556, ACADIA PARISH TO REGION  16  17  18  18  19  19  10  19  10  11  11  12  12  13  14  15  15  16  16  17  17  17  18  18  18  19  19  10  10  11  11  11  12  12  13  14  15  15  16  16  17  17  17  18  18  18  19  10  10  11  11  11  11  12  12  13  14  15  16  16  17  16  17  17  17  18  18  18  19  10  10  11  11  11  11  11  11  11                                                                                                                                                                                                                                                                                                                                                         |                                                                             | Page           |
|--------------------------------------------------------------------------------------------------------------------------------------------------------------------------------------------------------------------------------------------------------------------------------------------------------------------------------------------------------------------------------------------------------------------------------------------------------------------------------------------------------------------------------------------------------------------------------------------------------------------------------------------------------------------------------------------------------------------------------------------------------------------------------------------------------------------------------------------------------------------------------------------------------------------------------------------------------------------------------------------------------------------------------------------------------------------------------------------------------------------------------------------------------------------------------------------------------------------------------------------------------------------------------------------------------------------------------------------------------------------------------------------------------------------------------------------------------------------------------------------------------------------------------------------------------------------------------------------------------------------------------------------------------------------------------------------------------------------------------------------------------------------------------------------------------------------------------------------------------------------------------------------------------------------------------------------------------------------------------------------------------------------------------------------------------------------------------------------------------------------------------|-----------------------------------------------------------------------------|----------------|
| REGION IV EMERGENCY ROOMS ESTIMATED DISTANCES AND TIME FROM BREAUX BRIDGE 70510, ST. MARTIN PARISH TO REGION IV EMERGENCY ROOMS ESTIMATED DISTANCES AND TIME FROM CARENCRO 70520, LAFAYETTE PARISH TO REGION IV EMERGENCY ROOMS ESTIMATED DISTANCES AND TIME FROM CROWLEY 70526, ACADIA PARISH TO REGION IV EMERGENCY ROOMS ESTIMATED DISTANCES AND TIME FROM EUNICE 70535, ST. LANDRY PARISH TO REGION IV EMERGENCY ROOMS ESTIMATED DISTANCES AND TIME FROM EUNICE 70535, ST. LANDRY PARISH TO REGION IV EMERGENCY ROOMS ESTIMATED DISTANCES AND TIME FROM JEANERETTE 70544, NEW IBERIA PARISH TO REGION IV EMERGENCY ROOMS ESTIMATED DISTANCES AND TIME FROM KAPLAN 70548, VERMILION PARISH TO REGION IV EMERGENCY ROOMS ESTIMATED DISTANCES AND TIME FROM LAFAYETTE 70501, LAFAYETTE PARISH TO REGION IV EMERGENCY ROOMS ESTIMATED DISTANCES AND TIME FROM LAFAYETTE 70506, LAFAYETTE PARISH TO REGION IV EMERGENCY ROOMS ESTIMATED DISTANCES AND TIME FROM LAFAYETTE 70506, LAFAYETTE PARISH TO REGION IV EMERGENCY ROOMS ESTIMATED DISTANCES AND TIME FROM LAFAYETTE 70507, LAFAYETTE PARISH TO REGION IV EMERGENCY ROOMS ESTIMATED DISTANCES AND TIME FROM LAFAYETTE 70508, LAFAYETTE PARISH TO REGION IV EMERGENCY ROOMS ESTIMATED DISTANCES AND TIME FROM MAMOU 70554, EVANGELINE PARISH TO REGION IV EMERGENCY ROOMS ESTIMATED DISTANCES AND TIME FROM MERMENTAU 70556, ACADIA PARISH TO REGION IV EMERGENCY ROOMS ESTIMATED DISTANCES AND TIME FROM MERMENTAU 70556, ACADIA PARISH TO REGION IV EMERGENCY ROOMS ESTIMATED DISTANCES AND TIME FROM NEW IBERIA 70560, NEW IBERIA PARISH TO REGION IV EMERGENCY ROOMS ESTIMATED DISTANCES AND TIME FROM NEW IBERIA 70563, NEW IBERIA PARISH TO REGION IV EMERGENCY ROOMS ESTIMATED DISTANCES AND TIME FROM NEW IBERIA 70563, NEW IBERIA PARISH TO REGION IV EMERGENCY ROOMS ESTIMATED DISTANCES AND TIME FROM PELOUSAS 70570, ST. LANDRY PARISH TO REGION IV EMERGENCY ROOMS ESTIMATED DISTANCES AND TIME FROM PELOUSAS 70570, ST. LANDRY PARISH TO REGION IV EMERGENCY ROOMS ESTIMATED DISTANCES AND TIME FROM PELOUSAS 70570, ST. LANDRY PARISH TO REGION IV EMERGENC | REGION IV EMERGENCY ROOMS                                                   |                |
| ESTIMATED DISTANCES AND TIME FROM BREAUX BRIDGE 70510, ST. MARTIN PARISH TO REGION IV EMERGENCY ROOMS ESTIMATED DISTANCES AND TIME FROM CARENCRO 70520, LAFAYETTE PARISH TO REGION IV EMERGENCY ROOMS ESTIMATED DISTANCES AND TIME FROM CROWLEY 70526, ACADIA PARISH TO REGION IV EMERGENCY ROOMS ESTIMATED DISTANCES AND TIME FROM EUNICE 70535, ST. LANDRY PARISH TO REGION IV EMERGENCY ROOMS ESTIMATED DISTANCES AND TIME FROM JEANERETTE 70544, NEW IBERIA PARISH TO REGION IV EMERGENCY ROOMS ESTIMATED DISTANCES AND TIME FROM JEANERETTE 70544, NEW IBERIA PARISH TO 14 REGION IV EMERGENCY ROOMS ESTIMATED DISTANCES AND TIME FROM KAPLAN 70548, VERMILION PARISH TO REGION IV EMERGENCY ROOMS ESTIMATED DISTANCES AND TIME FROM LAFAYETTE 70501, LAFAYETTE PARISH TO 18 REGION IV EMERGENCY ROOMS ESTIMATED DISTANCES AND TIME FROM LAFAYETTE 70506, LAFAYETTE PARISH TO 20 REGION IV EMERGENCY ROOMS ESTIMATED DISTANCES AND TIME FROM LAFAYETTE 70507, LAFAYETTE PARISH TO 22 REGION IV EMERGENCY ROOMS ESTIMATED DISTANCES AND TIME FROM LAFAYETTE 70508, LAFAYETTE PARISH TO 24 REGION IV EMERGENCY ROOMS ESTIMATED DISTANCES AND TIME FROM LAFAYETTE 70508, LAFAYETTE PARISH TO 24 REGION IV EMERGENCY ROOMS ESTIMATED DISTANCES AND TIME FROM MAMOU 70554, EVANGELINE PARISH TO REGION IV EMERGENCY ROOMS ESTIMATED DISTANCES AND TIME FROM MERMENTAU 70556, ACADIA PARISH TO REGION IV EMERGENCY ROOMS ESTIMATED DISTANCES AND TIME FROM NEW IBERIA 70560, NEW IBERIA PARISH TO 30 REGION IV EMERGENCY ROOMS ESTIMATED DISTANCES AND TIME FROM NEW IBERIA 70563, NEW IBERIA PARISH TO 34 REGION IV EMERGENCY ROOMS ESTIMATED DISTANCES AND TIME FROM PEDUSAS 70570, ST. LANDRY PARISH TO 34 REGION IV EMERGENCY ROOMS ESTIMATED DISTANCES AND TIME FROM PEDUSAS 70570, ST. LANDRY PARISH TO 34 REGION IV EMERGENCY ROOMS ESTIMATED DISTANCES AND TIME FROM PEDUSAS 70570, ST. LANDRY PARISH TO 35 REGION IV EMERGENCY ROOMS ESTIMATED DISTANCES AND TIME FROM PEDUSAS 70570, ST. LANDRY PARISH TO 36 REGION IV EMERGENCY ROOMS ESTIMATED DISTANCES AND TIME FROM PEDUSAS 70570, ST. LANDRY PARISH TO 35 REGIO | ESTIMATED DISTANCES AND TIME FROM ABBEVILLE 70510, VERMILION PARISH TO      | 4              |
| REGION IV EMERGENCY ROOMS  ESTIMATED DISTANCES AND TIME FROM CARENCRO 70520, LAFAYETTE PARISH TO REGION IV EMERGENCY ROOMS  ESTIMATED DISTANCES AND TIME FROM CROWLEY 70526, ACADIA PARISH TO REGION IV EMERGENCY ROOMS  ESTIMATED DISTANCES AND TIME FROM EUNICE 70535, ST. LANDRY PARISH TO REGION IV EMERGENCY ROOMS  ESTIMATED DISTANCES AND TIME FROM JEANERETTE 70544, NEW IBERIA PARISH TO REGION IV EMERGENCY ROOMS  ESTIMATED DISTANCES AND TIME FROM JEANERETTE 70544, NEW IBERIA PARISH TO REGION IV EMERGENCY ROOMS  ESTIMATED DISTANCES AND TIME FROM KAPLAN 70548, VERMILION PARISH TO REGION IV EMERGENCY ROOMS  ESTIMATED DISTANCES AND TIME FROM LAFAYETTE 70501, LAFAYETTE PARISH TO REGION IV EMERGENCY ROOMS  ESTIMATED DISTANCES AND TIME FROM LAFAYETTE 70506, LAFAYETTE PARISH TO 20 REGION IV EMERGENCY ROOMS  ESTIMATED DISTANCES AND TIME FROM LAFAYETTE 70507, LAFAYETTE PARISH TO 22 REGION IV EMERGENCY ROOMS  ESTIMATED DISTANCES AND TIME FROM LAFAYETTE 70507, LAFAYETTE PARISH TO 24 REGION IV EMERGENCY ROOMS  ESTIMATED DISTANCES AND TIME FROM LAFAYETTE 70508, LAFAYETTE PARISH TO 24 REGION IV EMERGENCY ROOMS  ESTIMATED DISTANCES AND TIME FROM MAMOU 70554, EVANGELINE PARISH TO REGION IV EMERGENCY ROOMS  ESTIMATED DISTANCES AND TIME FROM MERMENTAU 70556, ACADIA PARISH TO REGION IV EMERGENCY ROOMS  ESTIMATED DISTANCES AND TIME FROM NEW IBERIA 70560, NEW IBERIA PARISH TO 30 REGION IV EMERGENCY ROOMS  ESTIMATED DISTANCES AND TIME FROM NEW IBERIA 70563, NEW IBERIA PARISH TO 30 REGION IV EMERGENCY ROOMS  ESTIMATED DISTANCES AND TIME FROM NEW IBERIA 70563, NEW IBERIA PARISH TO 34 REGION IV EMERGENCY ROOMS  ESTIMATED DISTANCES AND TIME FROM PELOUSAS 70570, ST. LANDRY PARISH TO 36 REGION IV EMERGENCY ROOMS  ESTIMATED DISTANCES AND TIME FROM PELOUSAS 70578, ACADIA PARISH TO REGION IV EMERGENCY ROOMS  ESTIMATED DISTANCES AND TIME FROM PELOUSAS 70578, ACADIA PARISH TO REGION IV EMERGENCY ROOMS  ESTIMATED DISTANCES AND TIME FROM PELOUSAS 70578, ACADIA PARISH TO REGION IV EMERGENCY ROOMS  ESTIMATED DISTANCES AND TIME FROM PELOUSAS 70578, ACAD | REGION IV EMERGENCY ROOMS                                                   |                |
| ESTIMATED DISTANCES AND TIME FROM CARENCRO 70520, LAFAYETTE PARISH TO REGION IV EMERGENCY ROOMS  ESTIMATED DISTANCES AND TIME FROM CROWLEY 70526, ACADIA PARISH TO REGION IV EMERGENCY ROOMS  ESTIMATED DISTANCES AND TIME FROM EUNICE 70535, ST. LANDRY PARISH TO REGION IV EMERGENCY ROOMS  ESTIMATED DISTANCES AND TIME FROM JEANERETTE 70544, NEW IBERIA PARISH TO REGION IV EMERGENCY ROOMS  ESTIMATED DISTANCES AND TIME FROM JEANERETTE 70544, NEW IBERIA PARISH TO REGION IV EMERGENCY ROOMS  ESTIMATED DISTANCES AND TIME FROM KAPLAN 70548, VERMILION PARISH TO REGION IV EMERGENCY ROOMS  ESTIMATED DISTANCES AND TIME FROM LAFAYETTE 70501, LAFAYETTE PARISH TO 18 REGION IV EMERGENCY ROOMS  ESTIMATED DISTANCES AND TIME FROM LAFAYETTE 70506, LAFAYETTE PARISH TO 18 REGION IV EMERGENCY ROOMS  ESTIMATED DISTANCES AND TIME FROM LAFAYETTE 70507, LAFAYETTE PARISH TO 19 REGION IV EMERGENCY ROOMS  ESTIMATED DISTANCES AND TIME FROM LAFAYETTE 70507, LAFAYETTE PARISH TO 19 REGION IV EMERGENCY ROOMS  ESTIMATED DISTANCES AND TIME FROM LAFAYETTE 70508, LAFAYETTE PARISH TO 19 REGION IV EMERGENCY ROOMS  ESTIMATED DISTANCES AND TIME FROM MERMENTAU 70556, ACADIA PARISH TO REGION 10 REMERGENCY ROOMS  ESTIMATED DISTANCES AND TIME FROM MERMENTAU 70556, ACADIA PARISH TO REGION 10 REMERGENCY ROOMS  ESTIMATED DISTANCES AND TIME FROM NEW IBERIA 70560, NEW IBERIA PARISH TO 19 REGION IV EMERGENCY ROOMS  ESTIMATED DISTANCES AND TIME FROM NEW IBERIA 70560, NEW IBERIA PARISH TO 19 REGION IV EMERGENCY ROOMS  ESTIMATED DISTANCES AND TIME FROM NEW IBERIA 70560, NEW IBERIA PARISH TO 19 REGION IV EMERGENCY ROOMS  ESTIMATED DISTANCES AND TIME FROM NEW IBERIA 70563, NEW IBERIA PARISH TO 19 REGION IV EMERGENCY ROOMS  ESTIMATED DISTANCES AND TIME FROM PELOUSAS 70570, ST. LANDRY PARISH TO 19 REGION IV EMERGENCY ROOMS  ESTIMATED DISTANCES AND TIME FROM PELOUSAS 70578, ACADIA PARISH TO 19 REGION IV EMERGENCY ROOMS  ESTIMATED DISTANCES AND TIME FROM ST. MARTINVILLE 70582, ST. MARTIN PARISH TO 19 REGION IV EMERGENCY ROOMS  ESTIMATED DISTANCES AND TIME FROM ST. MARTINVILLE  | ESTIMATED DISTANCES AND TIME FROM BREAUX BRIDGE 70510, ST. MARTIN PARISH TO | 6              |
| REGION IV EMERGENCY ROOMS  ESTIMATED DISTANCES AND TIME FROM CROWLEY 70526, ACADIA PARISH TO REGION IV EMERGENCY ROOMS  ESTIMATED DISTANCES AND TIME FROM EUNICE 70535, ST. LANDRY PARISH TO REGION IV EMERGENCY ROOMS  ESTIMATED DISTANCES AND TIME FROM JEANERETTE 70544, NEW IBERIA PARISH TO REGION IV EMERGENCY ROOMS  ESTIMATED DISTANCES AND TIME FROM KAPLAN 70548, VERMILION PARISH TO REGION IV EMERGENCY ROOMS  ESTIMATED DISTANCES AND TIME FROM KAPLAN 70548, VERMILION PARISH TO REGION IV ESTIMATED DISTANCES AND TIME FROM LAFAYETTE 70501, LAFAYETTE PARISH TO REGION IV EMERGENCY ROOMS  ESTIMATED DISTANCES AND TIME FROM LAFAYETTE 70506, LAFAYETTE PARISH TO REGION IV EMERGENCY ROOMS  ESTIMATED DISTANCES AND TIME FROM LAFAYETTE 70507, LAFAYETTE PARISH TO REGION IV EMERGENCY ROOMS  ESTIMATED DISTANCES AND TIME FROM LAFAYETTE 70508, LAFAYETTE PARISH TO REGION IV EMERGENCY ROOMS  ESTIMATED DISTANCES AND TIME FROM LAFAYETTE 70508, LAFAYETTE PARISH TO REGION IV EMERGENCY ROOMS  ESTIMATED DISTANCES AND TIME FROM MAMOU 70554, EVANGELINE PARISH TO REGION RESTIMATED DISTANCES AND TIME FROM MERMENTAU 70556, ACADIA PARISH TO REGION REGION IV EMERGENCY ROOMS  ESTIMATED DISTANCES AND TIME FROM NEW IBERIA 70560, NEW IBERIA PARISH TO REGION IV EMERGENCY ROOMS  ESTIMATED DISTANCES AND TIME FROM NEW IBERIA 70563, NEW IBERIA PARISH TO REGION IV EMERGENCY ROOMS  ESTIMATED DISTANCES AND TIME FROM OPELOUSAS 70570, ST. LANDRY PARISH TO REGION IV EMERGENCY ROOMS  ESTIMATED DISTANCES AND TIME FROM RAYNE 70578, ACADIA PARISH TO REGION IV REGION IV EMERGENCY ROOMS  ESTIMATED DISTANCES AND TIME FROM ST. MARTINVILLE 70582, ST. MARTIN PARISH TO REGION IV EMERGENCY ROOMS  ESTIMATED DISTANCES AND TIME FROM ST. MARTINVILLE 70582, ST. MARTIN PARISH TO REGION IV EMERGENCY ROOMS  ESTIMATED DISTANCES AND TIME FROM ST. MARTINVILLE 70586, EVANGELINE PARISH TO AUDITION OF EMERGENCY ROOMS  ESTIMATED DISTANCES AND TIME FROM ST. MARTINVILLE 70586, EVANGELINE PARISH TO AUDITION OF EMERGENCY ROOMS  ESTIMATED DISTANCES AND TIME FROM VILLE PLATTE 70586, EVANGELINE  | REGION IV EMERGENCY ROOMS                                                   |                |
| ESTIMATED DISTANCES AND TIME FROM CROWLEY 70526, ACADIA PARISH TO REGION IV EMERGENCY ROOMS  ESTIMATED DISTANCES AND TIME FROM EUNICE 70535, ST. LANDRY PARISH TO REGION  IVEMERGENCY ROOMS  ESTIMATED DISTANCES AND TIME FROM JEANERETTE 70544, NEW IBERIA PARISH TO  REGION IVEMERGENCY ROOMS  ESTIMATED DISTANCES AND TIME FROM JEANERETTE 70544, NEW IBERIA PARISH TO  REGION IVEMERGENCY ROOMS  ESTIMATED DISTANCES AND TIME FROM KAPLAN 70548, VERMILION PARISH TO REGION IV  REGION IVEMERGENCY ROOMS  ESTIMATED DISTANCES AND TIME FROM LAFAYETTE 70501, LAFAYETTE PARISH TO  REGION IVEMERGENCY ROOMS  ESTIMATED DISTANCES AND TIME FROM LAFAYETTE 70506, LAFAYETTE PARISH TO  REGION IVEMERGENCY ROOMS  ESTIMATED DISTANCES AND TIME FROM LAFAYETTE 70507, LAFAYETTE PARISH TO  REGION IVEMERGENCY ROOMS  ESTIMATED DISTANCES AND TIME FROM LAFAYETTE 70508, LAFAYETTE PARISH TO  REGION IVEMERGENCY ROOMS  ESTIMATED DISTANCES AND TIME FROM MAMOU 70554, EVANGELINE PARISH TO REGION IVEMERGENCY ROOMS  ESTIMATED DISTANCES AND TIME FROM MERMENTAU 70556, ACADIA PARISH TO REGION IVEMERGENCY ROOMS  ESTIMATED DISTANCES AND TIME FROM NEW IBERIA 70560, NEW IBERIA PARISH TO  REGION IVEMERGENCY ROOMS  ESTIMATED DISTANCES AND TIME FROM NEW IBERIA 70560, NEW IBERIA PARISH TO  REGION IVEMERGENCY ROOMS  ESTIMATED DISTANCES AND TIME FROM NEW IBERIA 70560, NEW IBERIA PARISH TO  REGION IVEMERGENCY ROOMS  ESTIMATED DISTANCES AND TIME FROM NEW IBERIA 70560, NEW IBERIA PARISH TO  REGION IVEMERGENCY ROOMS  ESTIMATED DISTANCES AND TIME FROM NEW IBERIA 70560, NEW IBERIA PARISH TO  30  REGION IVEMERGENCY ROOMS  ESTIMATED DISTANCES AND TIME FROM RAYNE 70578, ACADIA PARISH TO REGION IVEMERGENCY ROOMS  ESTIMATED DISTANCES AND TIME FROM RAYNE 70578, ACADIA PARISH TO REGION IVEMERGENCY ROOMS  ESTIMATED DISTANCES AND TIME FROM RAYNE 70578, ACADIA PARISH TO REGION IVEMERGENCY ROOMS  ESTIMATED DISTANCES AND TIME FROM RAYNE 70578, ACADIA PARISH TO REGION IVEMERGENCY ROOMS  ESTIMATED DISTANCES AND TIME FROM ST. MARTINVILLE 70582, ST. MARTIN PARISH TO  40  REGION IVEMERGENCY ROOMS  | ESTIMATED DISTANCES AND TIME FROM CARENCRO 70520, LAFAYETTE PARISH TO       | 8              |
| EMERGENCY ROOMS ESTIMATED DISTANCES AND TIME FROM EUNICE 70535, ST. LANDRY PARISH TO REGION IV EMERGENCY ROOMS ESTIMATED DISTANCES AND TIME FROM JEANERETTE 70544, NEW IBERIA PARISH TO 14 REGION IV EMERGENCY ROOMS ESTIMATED DISTANCES AND TIME FROM KAPLAN 70548, VERMILION PARISH TO REGION IV EMERGENCY ROOMS ESTIMATED DISTANCES AND TIME FROM KAPLAN 70548, VERMILION PARISH TO REGION IV EMERGENCY ROOMS ESTIMATED DISTANCES AND TIME FROM LAFAYETTE 70501, LAFAYETTE PARISH TO 18 REGION IV EMERGENCY ROOMS ESTIMATED DISTANCES AND TIME FROM LAFAYETTE 70506, LAFAYETTE PARISH TO 20 REGION IV EMERGENCY ROOMS ESTIMATED DISTANCES AND TIME FROM LAFAYETTE 70507, LAFAYETTE PARISH TO 22 REGION IV EMERGENCY ROOMS ESTIMATED DISTANCES AND TIME FROM LAFAYETTE 70508, LAFAYETTE PARISH TO 24 REGION IV EMERGENCY ROOMS ESTIMATED DISTANCES AND TIME FROM MAMOU 70554, EVANGELINE PARISH TO REGION IV EMERGENCY ROOMS ESTIMATED DISTANCES AND TIME FROM MERMENTAU 70556, ACADIA PARISH TO REGION IV EMERGENCY ROOMS ESTIMATED DISTANCES AND TIME FROM MERMENTAU 70556, ACADIA PARISH TO REGION IV EMERGENCY ROOMS ESTIMATED DISTANCES AND TIME FROM NEW IBERIA 70560, NEW IBERIA PARISH TO 30 REGION IV EMERGENCY ROOMS ESTIMATED DISTANCES AND TIME FROM NEW IBERIA 70563, NEW IBERIA PARISH TO 32 REGION IV EMERGENCY ROOMS ESTIMATED DISTANCES AND TIME FROM NEW IBERIA 70563, NEW IBERIA PARISH TO 34 REGION IV EMERGENCY ROOMS ESTIMATED DISTANCES AND TIME FROM RAYNE 70578, ACADIA PARISH TO REGION IV EMERGENCY ROOMS ESTIMATED DISTANCES AND TIME FROM RAYNE 70578, ACADIA PARISH TO REGION IV EMERGENCY ROOMS ESTIMATED DISTANCES AND TIME FROM ST. MARTINVILLE 70582, ST. MARTIN PARISH TO 36 REGION IV EMERGENCY ROOMS ESTIMATED DISTANCES AND TIME FROM ST. MARTINVILLE 70586, EVANGELINE PARISH TO 40 REGION IV EMERGENCY ROOMS ESTIMATED DISTANCES AND TIME FROM VILLE PLATTE 70586, EVANGELINE PARISH TO 40 REGION IV EMERGENCY ROOMS ESTIMATED DISTANCES AND TIME FROM VILLE PLATTE 70586, EVANGELINE PARISH TO 40 REGION IV EMERGENCY ROOMS                                                         | REGION IV EMERGENCY ROOMS                                                   |                |
| ESTIMATED DISTANCES AND TIME FROM EUNICE 70535, ST. LANDRY PARISH TO REGION IV EMERGENCY ROOMS  ESTIMATED DISTANCES AND TIME FROM JEANERETTE 70544, NEW IBERIA PARISH TO REGION IV EMERGENCY ROOMS ESTIMATED DISTANCES AND TIME FROM KAPLAN 70548, VERMILION PARISH TO REGION IV EMERGENCY ROOMS ESTIMATED DISTANCES AND TIME FROM LAFAYETTE 70501, LAFAYETTE PARISH TO REGION IV EMERGENCY ROOMS ESTIMATED DISTANCES AND TIME FROM LAFAYETTE 70506, LAFAYETTE PARISH TO REGION IV EMERGENCY ROOMS ESTIMATED DISTANCES AND TIME FROM LAFAYETTE 70507, LAFAYETTE PARISH TO REGION IV EMERGENCY ROOMS ESTIMATED DISTANCES AND TIME FROM LAFAYETTE 70508, LAFAYETTE PARISH TO REGION IV EMERGENCY ROOMS ESTIMATED DISTANCES AND TIME FROM LAFAYETTE 70508, LAFAYETTE PARISH TO REGION IV EMERGENCY ROOMS ESTIMATED DISTANCES AND TIME FROM MAMOU 70554, EVANGELINE PARISH TO REGION IV EMERGENCY ROOMS ESTIMATED DISTANCES AND TIME FROM MERMENTAU 70556, ACADIA PARISH TO REGION IV EMERGENCY ROOMS ESTIMATED DISTANCES AND TIME FROM NEW IBERIA 70560, NEW IBERIA PARISH TO REGION IV EMERGENCY ROOMS ESTIMATED DISTANCES AND TIME FROM NEW IBERIA 70560, NEW IBERIA PARISH TO REGION IV EMERGENCY ROOMS ESTIMATED DISTANCES AND TIME FROM OPELOUSAS 70570, ST. LANDRY PARISH TO REGION IV EMERGENCY ROOMS ESTIMATED DISTANCES AND TIME FROM OPELOUSAS 70570, ST. LANDRY PARISH TO REGION IV EMERGENCY ROOMS ESTIMATED DISTANCES AND TIME FROM RAYNE 70578, ACADIA PARISH TO REGION IV EMERGENCY ROOMS ESTIMATED DISTANCES AND TIME FROM ST. MARTINVILLE 70582, ST. MARTIN PARISH TO REGION IV EMERGENCY ROOMS ESTIMATED DISTANCES AND TIME FROM ST. MARTINVILLE 70582, ST. MARTIN PARISH TO REGION IV EMERGENCY ROOMS ESTIMATED DISTANCES AND TIME FROM ST. MARTINVILLE 70586, EVANGELINE PARISH TO REGION IV EMERGENCY ROOMS ESTIMATED DISTANCES AND TIME FROM ST. MARTINVILLE 70586, EVANGELINE PARISH TO REGION IV EMERGENCY ROOMS                                                                                                                                                                                          | ·                                                                           | 10             |
| IV EMERGENCY ROOMS ESTIMATED DISTANCES AND TIME FROM JEANERETTE 70544, NEW IBERIA PARISH TO REGION IV EMERGENCY ROOMS ESTIMATED DISTANCES AND TIME FROM KAPLAN 70548, VERMILION PARISH TO REGION IV 6EMERGENCY ROOMS ESTIMATED DISTANCES AND TIME FROM KAPLAN 70548, VERMILION PARISH TO REGION IV 6EMERGENCY ROOMS ESTIMATED DISTANCES AND TIME FROM LAFAYETTE 70501, LAFAYETTE PARISH TO 8ESTIMATED DISTANCES AND TIME FROM LAFAYETTE 70506, LAFAYETTE PARISH TO 8ESTIMATED DISTANCES AND TIME FROM LAFAYETTE 70506, LAFAYETTE PARISH TO 8ESTIMATED DISTANCES AND TIME FROM LAFAYETTE 70507, LAFAYETTE PARISH TO 8ESTIMATED DISTANCES AND TIME FROM LAFAYETTE 70508, LAFAYETTE PARISH TO 8ESTIMATED DISTANCES AND TIME FROM LAFAYETTE 70508, LAFAYETTE PARISH TO 8ESTIMATED DISTANCES AND TIME FROM MAMOU 70554, EVANGELINE PARISH TO REGION IV EMERGENCY ROOMS 8ESTIMATED DISTANCES AND TIME FROM MERMENTAU 70556, ACADIA PARISH TO REGION IV EMERGENCY ROOMS 8ESTIMATED DISTANCES AND TIME FROM NEW IBERIA 70560, NEW IBERIA PARISH TO 8010 IV EMERGENCY ROOMS 8ESTIMATED DISTANCES AND TIME FROM NEW IBERIA 70563, NEW IBERIA PARISH TO 802 REGION IV EMERGENCY ROOMS 8ESTIMATED DISTANCES AND TIME FROM OPELOUSAS 70570, ST. LANDRY PARISH TO 803 REGION IV EMERGENCY ROOMS 8ESTIMATED DISTANCES AND TIME FROM RAYNE 70578, ACADIA PARISH TO REGION IV EMERGENCY ROOMS 8ESTIMATED DISTANCES AND TIME FROM ST. MARTINVILLE 70582, ST. MARTIN PARISH TO 803 REGION IV EMERGENCY ROOMS 8ESTIMATED DISTANCES AND TIME FROM ST. MARTINVILLE 70582, ST. MARTIN PARISH TO 804 REGION IV EMERGENCY ROOMS 8ESTIMATED DISTANCES AND TIME FROM ST. MARTINVILLE 70586, EVANGELINE PARISH TO 805 REGION IV EMERGENCY ROOMS 8ESTIMATED DISTANCES AND TIME FROM ST. MARTINVILLE 70586, EVANGELINE PARISH TO 805 REGION IV EMERGENCY ROOMS 8ESTIMATED DISTANCES AND TIME FROM VILLE PLATTE 70586, EVANGELINE PARISH TO 805 REGION IV EMERGENCY ROOMS 8ESTIMATED DISTANCES AND TIME FROM VILLE PLATTE 70586, EVANGELINE PARISH TO 805 REGION IV EMERGENCY ROOMS                                                                           |                                                                             |                |
| ESTIMATED DISTANCES AND TIME FROM JEANERETTE 70544, NEW IBERIA PARISH TO REGION IV EMERGENCY ROOMS  ESTIMATED DISTANCES AND TIME FROM KAPLAN 70548, VERMILION PARISH TO REGION IV EMERGENCY ROOMS  ESTIMATED DISTANCES AND TIME FROM LAFAYETTE 70501, LAFAYETTE PARISH TO 18 REGION IV EMERGENCY ROOMS  ESTIMATED DISTANCES AND TIME FROM LAFAYETTE 70506, LAFAYETTE PARISH TO 20 REGION IV EMERGENCY ROOMS  ESTIMATED DISTANCES AND TIME FROM LAFAYETTE 70506, LAFAYETTE PARISH TO 21 REGION IV EMERGENCY ROOMS  ESTIMATED DISTANCES AND TIME FROM LAFAYETTE 70507, LAFAYETTE PARISH TO 22 REGION IV EMERGENCY ROOMS  ESTIMATED DISTANCES AND TIME FROM LAFAYETTE 70508, LAFAYETTE PARISH TO 24 REGION IV EMERGENCY ROOMS  ESTIMATED DISTANCES AND TIME FROM MAMOU 70554, EVANGELINE PARISH TO REGION IV EMERGENCY ROOMS  ESTIMATED DISTANCES AND TIME FROM MERMENTAU 70556, ACADIA PARISH TO REGION IV EMERGENCY ROOMS  ESTIMATED DISTANCES AND TIME FROM NEW IBERIA 70560, NEW IBERIA PARISH TO 30 REGION IV EMERGENCY ROOMS  ESTIMATED DISTANCES AND TIME FROM NEW IBERIA 70563, NEW IBERIA PARISH TO 32 REGION IV EMERGENCY ROOMS  ESTIMATED DISTANCES AND TIME FROM OPELOUSAS 70570, ST. LANDRY PARISH TO 34 REGION IV EMERGENCY ROOMS  ESTIMATED DISTANCES AND TIME FROM OPELOUSAS 70570, ST. LANDRY PARISH TO 35 REGION IV EMERGENCY ROOMS  ESTIMATED DISTANCES AND TIME FROM RAYNE 70578, ACADIA PARISH TO REGION IV EMERGENCY ROOMS  ESTIMATED DISTANCES AND TIME FROM ST. MARTINVILLE 70582, ST. MARTIN PARISH TO 36 REGION IV EMERGENCY ROOMS  ESTIMATED DISTANCES AND TIME FROM ST. MARTINVILLE 70586, EVANGELINE PARISH TO 75 REGION IV EMERGENCY ROOMS  ESTIMATED DISTANCES AND TIME FROM ST. MARTINVILLE 70586, EVANGELINE PARISH TO 75 REGION IV EMERGENCY ROOMS  ESTIMATED DISTANCES AND TIME FROM ST. MARTINVILLE 70586, EVANGELINE PARISH TO 75 REGION IV EMERGENCY ROOMS                                                                                                                                                                                                                                  |                                                                             | 12             |
| REGION IV EMERGENCY ROOMS ESTIMATED DISTANCES AND TIME FROM KAPLAN 70548, VERMILION PARISH TO REGION IV EMERGENCY ROOMS ESTIMATED DISTANCES AND TIME FROM LAFAYETTE 70501, LAFAYETTE PARISH TO REGION IV EMERGENCY ROOMS ESTIMATED DISTANCES AND TIME FROM LAFAYETTE 70506, LAFAYETTE PARISH TO REGION IV EMERGENCY ROOMS ESTIMATED DISTANCES AND TIME FROM LAFAYETTE 70507, LAFAYETTE PARISH TO REGION IV EMERGENCY ROOMS ESTIMATED DISTANCES AND TIME FROM LAFAYETTE 70507, LAFAYETTE PARISH TO REGION IV EMERGENCY ROOMS ESTIMATED DISTANCES AND TIME FROM LAFAYETTE 70508, LAFAYETTE PARISH TO REGION IV EMERGENCY ROOMS ESTIMATED DISTANCES AND TIME FROM MAMOU 70554, EVANGELINE PARISH TO REGION IV EMERGENCY ROOMS ESTIMATED DISTANCES AND TIME FROM MERMENTAU 70556, ACADIA PARISH TO REGION IV EMERGENCY ROOMS ESTIMATED DISTANCES AND TIME FROM NEW IBERIA 70560, NEW IBERIA PARISH TO REGION IV EMERGENCY ROOMS ESTIMATED DISTANCES AND TIME FROM NEW IBERIA 70563, NEW IBERIA PARISH TO REGION IV EMERGENCY ROOMS ESTIMATED DISTANCES AND TIME FROM OPELOUSAS 70570, ST. LANDRY PARISH TO REGION IV EMERGENCY ROOMS ESTIMATED DISTANCES AND TIME FROM PELOUSAS 70570, ST. LANDRY PARISH TO REGION IV EMERGENCY ROOMS ESTIMATED DISTANCES AND TIME FROM RAYNE 70578, ACADIA PARISH TO REGION IV EMERGENCY ROOMS ESTIMATED DISTANCES AND TIME FROM RAYNE 70578, ACADIA PARISH TO REGION IV EMERGENCY ROOMS ESTIMATED DISTANCES AND TIME FROM ST. MARTINVILLE 70582, ST. MARTIN PARISH TO REGION IV EMERGENCY ROOMS ESTIMATED DISTANCES AND TIME FROM ST. MARTINVILLE 70586, EVANGELINE PARISH TO REGION IV EMERGENCY ROOMS ESTIMATED DISTANCES AND TIME FROM VILLE PLATTE 70586, EVANGELINE PARISH TO REGION IV EMERGENCY ROOMS ESTIMATED DISTANCES AND TIME FROM VILLE PLATTE 70586, EVANGELINE PARISH TO REGION IV EMERGENCY ROOMS                                                                                                                                                                                                                                                                                |                                                                             |                |
| ESTIMATED DISTANCES AND TIME FROM KAPLAN 70548, VERMILION PARISH TO REGION IV EMERGENCY ROOMS  ESTIMATED DISTANCES AND TIME FROM LAFAYETTE 70501, LAFAYETTE PARISH TO REGION IV EMERGENCY ROOMS  ESTIMATED DISTANCES AND TIME FROM LAFAYETTE 70506, LAFAYETTE PARISH TO REGION IV EMERGENCY ROOMS ESTIMATED DISTANCES AND TIME FROM LAFAYETTE 70507, LAFAYETTE PARISH TO REGION IV EMERGENCY ROOMS ESTIMATED DISTANCES AND TIME FROM LAFAYETTE 70508, LAFAYETTE PARISH TO REGION IV EMERGENCY ROOMS ESTIMATED DISTANCES AND TIME FROM LAFAYETTE 70508, LAFAYETTE PARISH TO REGION IV EMERGENCY ROOMS ESTIMATED DISTANCES AND TIME FROM MAMOU 70554, EVANGELINE PARISH TO REGION IV EMERGENCY ROOMS ESTIMATED DISTANCES AND TIME FROM MERMENTAU 70556, ACADIA PARISH TO REGION IV EMERGENCY ROOMS ESTIMATED DISTANCES AND TIME FROM NEW IBERIA 70560, NEW IBERIA PARISH TO REGION IV EMERGENCY ROOMS ESTIMATED DISTANCES AND TIME FROM NEW IBERIA 70563, NEW IBERIA PARISH TO REGION IV EMERGENCY ROOMS ESTIMATED DISTANCES AND TIME FROM OPELOUSAS 70570, ST. LANDRY PARISH TO REGION IV EMERGENCY ROOMS ESTIMATED DISTANCES AND TIME FROM RAYNE 70578, ACADIA PARISH TO REGION IV REGION IV EMERGENCY ROOMS ESTIMATED DISTANCES AND TIME FROM RAYNE 70578, ACADIA PARISH TO REGION IV SEMERGENCY ROOMS ESTIMATED DISTANCES AND TIME FROM ST. MARTINVILLE 70582, ST. MARTIN PARISH TO REGION IV EMERGENCY ROOMS ESTIMATED DISTANCES AND TIME FROM ST. MARTINVILLE 70586, EVANGELINE PARISH TO REGION IV EMERGENCY ROOMS ESTIMATED DISTANCES AND TIME FROM VILLE PLATTE 70586, EVANGELINE PARISH TO REGION IV EMERGENCY ROOMS ESTIMATED DISTANCES AND TIME FROM VILLE PLATTE 70586, EVANGELINE PARISH TO REGION IV EMERGENCY ROOMS ESTIMATED DISTANCES AND TIME FROM VILLE PLATTE 70586, EVANGELINE PARISH TO REGION IV EMERGENCY ROOMS                                                                                                                                                                                                                                                                                         |                                                                             | 14             |
| EMERGENCY ROOMS ESTIMATED DISTANCES AND TIME FROM LAFAYETTE 70501, LAFAYETTE PARISH TO REGION IV EMERGENCY ROOMS ESTIMATED DISTANCES AND TIME FROM LAFAYETTE 70506, LAFAYETTE PARISH TO REGION IV EMERGENCY ROOMS ESTIMATED DISTANCES AND TIME FROM LAFAYETTE 70506, LAFAYETTE PARISH TO REGION IV EMERGENCY ROOMS ESTIMATED DISTANCES AND TIME FROM LAFAYETTE 70507, LAFAYETTE PARISH TO REGION IV EMERGENCY ROOMS ESTIMATED DISTANCES AND TIME FROM LAFAYETTE 70508, LAFAYETTE PARISH TO REGION IV EMERGENCY ROOMS ESTIMATED DISTANCES AND TIME FROM MAMOU 70554, EVANGELINE PARISH TO REGION IV EMERGENCY ROOMS ESTIMATED DISTANCES AND TIME FROM MERMENTAU 70556, ACADIA PARISH TO REGION IV EMERGENCY ROOMS ESTIMATED DISTANCES AND TIME FROM NEW IBERIA 70560, NEW IBERIA PARISH TO REGION IV EMERGENCY ROOMS ESTIMATED DISTANCES AND TIME FROM NEW IBERIA 70563, NEW IBERIA PARISH TO REGION IV EMERGENCY ROOMS ESTIMATED DISTANCES AND TIME FROM OPELOUSAS 70570, ST. LANDRY PARISH TO REGION IV EMERGENCY ROOMS ESTIMATED DISTANCES AND TIME FROM OPELOUSAS 70570, ST. LANDRY PARISH TO REGION IV EMERGENCY ROOMS ESTIMATED DISTANCES AND TIME FROM RAYNE 70578, ACADIA PARISH TO REGION IV EMERGENCY ROOMS ESTIMATED DISTANCES AND TIME FROM ST. MARTINVILLE 70582, ST. MARTIN PARISH TO REGION IV EMERGENCY ROOMS ESTIMATED DISTANCES AND TIME FROM ST. MARTINVILLE 70586, EVANGELINE PARISH TO REGION IV EMERGENCY ROOMS ESTIMATED DISTANCES AND TIME FROM VILLE PLATTE 70586, EVANGELINE PARISH TO REGION IV EMERGENCY ROOMS ESTIMATED DISTANCES AND TIME FROM VILLE PLATTE 70586, EVANGELINE PARISH TO REGION IV EMERGENCY ROOMS ESTIMATED DISTANCES AND TIME FROM VILLE PLATTE 70586, EVANGELINE PARISH TO REGION IV EMERGENCY ROOMS ESTIMATED DISTANCES AND TIME FROM VILLE PLATTE 70586, EVANGELINE PARISH TO REGION IV EMERGENCY ROOMS                                                                                                                                                                                                                                                                       |                                                                             |                |
| ESTIMATED DISTANCES AND TIME FROM LAFAYETTE 70501, LAFAYETTE PARISH TO REGION IV EMERGENCY ROOMS  ESTIMATED DISTANCES AND TIME FROM LAFAYETTE 70506, LAFAYETTE PARISH TO REGION IV EMERGENCY ROOMS  ESTIMATED DISTANCES AND TIME FROM LAFAYETTE 70507, LAFAYETTE PARISH TO REGION IV EMERGENCY ROOMS  ESTIMATED DISTANCES AND TIME FROM LAFAYETTE 70507, LAFAYETTE PARISH TO REGION IV EMERGENCY ROOMS  ESTIMATED DISTANCES AND TIME FROM LAFAYETTE 70508, LAFAYETTE PARISH TO REGION IV EMERGENCY ROOMS ESTIMATED DISTANCES AND TIME FROM MAMOU 70554, EVANGELINE PARISH TO REGION IV EMERGENCY ROOMS ESTIMATED DISTANCES AND TIME FROM MERMENTAU 70556, ACADIA PARISH TO REGION IV EMERGENCY ROOMS ESTIMATED DISTANCES AND TIME FROM NEW IBERIA 70560, NEW IBERIA PARISH TO REGION IV EMERGENCY ROOMS ESTIMATED DISTANCES AND TIME FROM NEW IBERIA 70563, NEW IBERIA PARISH TO REGION IV EMERGENCY ROOMS ESTIMATED DISTANCES AND TIME FROM OPELOUSAS 70570, ST. LANDRY PARISH TO REGION IV EMERGENCY ROOMS ESTIMATED DISTANCES AND TIME FROM RAYNE 70578, ACADIA PARISH TO REGION IV EMERGENCY ROOMS ESTIMATED DISTANCES AND TIME FROM RAYNE 70578, ACADIA PARISH TO REGION IV EMERGENCY ROOMS ESTIMATED DISTANCES AND TIME FROM ST. MARTINVILLE 70582, ST. MARTIN PARISH TO REGION IV EMERGENCY ROOMS ESTIMATED DISTANCES AND TIME FROM ST. MARTINVILLE 70582, ST. MARTIN PARISH TO REGION IV EMERGENCY ROOMS ESTIMATED DISTANCES AND TIME FROM VILLE PLATTE 70586, EVANGELINE PARISH TO REGION IV EMERGENCY ROOMS ESTIMATED DISTANCES AND TIME FROM VILLE PLATTE 70586, EVANGELINE PARISH TO REGION IV EMERGENCY ROOMS ESTIMATED DISTANCES AND TIME FROM VILLE PLATTE 70586, EVANGELINE PARISH TO REGION IV EMERGENCY ROOMS ESTIMATED DISTANCES AND TIME FROM VILLE PLATTE 70586, EVANGELINE PARISH TO REGION IV EMERGENCY ROOMS                                                                                                                                                                                                                                                                                           |                                                                             | 16             |
| REGION IV EMERGENCY ROOMS ESTIMATED DISTANCES AND TIME FROM LAFAYETTE 70506, LAFAYETTE PARISH TO REGION IV EMERGENCY ROOMS ESTIMATED DISTANCES AND TIME FROM LAFAYETTE 70507, LAFAYETTE PARISH TO REGION IV EMERGENCY ROOMS ESTIMATED DISTANCES AND TIME FROM LAFAYETTE 70507, LAFAYETTE PARISH TO REGION IV EMERGENCY ROOMS ESTIMATED DISTANCES AND TIME FROM LAFAYETTE 70508, LAFAYETTE PARISH TO REGION IV EMERGENCY ROOMS ESTIMATED DISTANCES AND TIME FROM MAMOU 70554, EVANGELINE PARISH TO REGION IV EMERGENCY ROOMS ESTIMATED DISTANCES AND TIME FROM MERMENTAU 70556, ACADIA PARISH TO REGION IV EMERGENCY ROOMS ESTIMATED DISTANCES AND TIME FROM NEW IBERIA 70560, NEW IBERIA PARISH TO REGION IV EMERGENCY ROOMS ESTIMATED DISTANCES AND TIME FROM NEW IBERIA 70563, NEW IBERIA PARISH TO REGION IV EMERGENCY ROOMS ESTIMATED DISTANCES AND TIME FROM OPELOUSAS 70570, ST. LANDRY PARISH TO REGION IV EMERGENCY ROOMS ESTIMATED DISTANCES AND TIME FROM RAYNE 70578, ACADIA PARISH TO REGION IV EMERGENCY ROOMS ESTIMATED DISTANCES AND TIME FROM ST. MARTINVILLE 70582, ST. MARTIN PARISH TO REGION IV EMERGENCY ROOMS ESTIMATED DISTANCES AND TIME FROM ST. MARTINVILLE 70582, ST. MARTIN PARISH TO REGION IV EMERGENCY ROOMS ESTIMATED DISTANCES AND TIME FROM ST. MARTINVILLE 70582, ST. MARTIN PARISH TO REGION IV EMERGENCY ROOMS ESTIMATED DISTANCES AND TIME FROM VILLE PLATTE 70586, EVANGELINE PARISH TO REGION IV EMERGENCY ROOMS ESTIMATED DISTANCES AND TIME FROM VILLE PLATTE 70586, EVANGELINE PARISH TO REGION IV EMERGENCY ROOMS ESTIMATED DISTANCES AND TIME FROM VILLE PLATTE 70586, EVANGELINE PARISH TO REGION IV EMERGENCY ROOMS                                                                                                                                                                                                                                                                                                                                                                                                                                                             |                                                                             |                |
| ESTIMATED DISTANCES AND TIME FROM LAFAYETTE 70506, LAFAYETTE PARISH TO REGION IV EMERGENCY ROOMS ESTIMATED DISTANCES AND TIME FROM LAFAYETTE 70507, LAFAYETTE PARISH TO REGION IV EMERGENCY ROOMS ESTIMATED DISTANCES AND TIME FROM LAFAYETTE 70508, LAFAYETTE PARISH TO REGION IV EMERGENCY ROOMS ESTIMATED DISTANCES AND TIME FROM MAMOU 70554, EVANGELINE PARISH TO REGION IV EMERGENCY ROOMS ESTIMATED DISTANCES AND TIME FROM MERMENTAU 70556, ACADIA PARISH TO REGION IV EMERGENCY ROOMS ESTIMATED DISTANCES AND TIME FROM NEW IBERIA 70560, NEW IBERIA PARISH TO REGION IV EMERGENCY ROOMS ESTIMATED DISTANCES AND TIME FROM NEW IBERIA 70563, NEW IBERIA PARISH TO REGION IV EMERGENCY ROOMS ESTIMATED DISTANCES AND TIME FROM OPELOUSAS 70570, ST. LANDRY PARISH TO REGION IV EMERGENCY ROOMS ESTIMATED DISTANCES AND TIME FROM RAYNE 70578, ACADIA PARISH TO REGION IV EMERGENCY ROOMS ESTIMATED DISTANCES AND TIME FROM RAYNE 70578, ACADIA PARISH TO REGION IV EMERGENCY ROOMS ESTIMATED DISTANCES AND TIME FROM ST. MARTINVILLE 70582, ST. MARTIN PARISH TO REGION IV EMERGENCY ROOMS ESTIMATED DISTANCES AND TIME FROM ST. MARTINVILLE 70582, ST. MARTIN PARISH TO REGION IV EMERGENCY ROOMS ESTIMATED DISTANCES AND TIME FROM VILLE PLATTE 70586, EVANGELINE PARISH TO REGION IV EMERGENCY ROOMS ESTIMATED DISTANCES AND TIME FROM VILLE PLATTE 70586, EVANGELINE PARISH TO REGION IV EMERGENCY ROOMS ESTIMATED DISTANCES AND TIME FROM VILLE PLATTE 70586, EVANGELINE PARISH TO REGION IV EMERGENCY ROOMS                                                                                                                                                                                                                                                                                                                                                                                                                                                                                                                                                                                                      |                                                                             | 18             |
| REGION IV EMERGENCY ROOMS ESTIMATED DISTANCES AND TIME FROM LAFAYETTE 70507, LAFAYETTE PARISH TO REGION IV EMERGENCY ROOMS ESTIMATED DISTANCES AND TIME FROM LAFAYETTE 70508, LAFAYETTE PARISH TO REGION IV EMERGENCY ROOMS ESTIMATED DISTANCES AND TIME FROM MAMOU 70554, EVANGELINE PARISH TO REGION IV EMERGENCY ROOMS ESTIMATED DISTANCES AND TIME FROM MERMENTAU 70556, ACADIA PARISH TO REGION IV EMERGENCY ROOMS ESTIMATED DISTANCES AND TIME FROM NEW IBERIA 70560, NEW IBERIA PARISH TO REGION IV EMERGENCY ROOMS ESTIMATED DISTANCES AND TIME FROM NEW IBERIA 70563, NEW IBERIA PARISH TO REGION IV EMERGENCY ROOMS ESTIMATED DISTANCES AND TIME FROM OPELOUSAS 70570, ST. LANDRY PARISH TO REGION IV EMERGENCY ROOMS ESTIMATED DISTANCES AND TIME FROM OPELOUSAS 70570, ST. LANDRY PARISH TO REGION IV EMERGENCY ROOMS ESTIMATED DISTANCES AND TIME FROM RAYNE 70578, ACADIA PARISH TO REGION IV EMERGENCY ROOMS ESTIMATED DISTANCES AND TIME FROM ST. MARTINVILLE 70582, ST. MARTIN PARISH TO REGION IV EMERGENCY ROOMS ESTIMATED DISTANCES AND TIME FROM ST. MARTINVILLE 70582, ST. MARTIN PARISH TO REGION IV EMERGENCY ROOMS ESTIMATED DISTANCES AND TIME FROM VILLE PLATTE 70586, EVANGELINE PARISH TO REGION IV EMERGENCY ROOMS ESTIMATED DISTANCES AND TIME FROM VILLE PLATTE 70586, EVANGELINE PARISH TO REGION IV EMERGENCY ROOMS ESTIMATED DISTANCES AND TIME FROM VILLE PLATTE 70586, EVANGELINE PARISH TO REGION IV EMERGENCY ROOMS ESTIMATED DISTANCES AND TIME FROM VILLE PLATTE 70586, EVANGELINE PARISH TO REGION IV EMERGENCY ROOMS                                                                                                                                                                                                                                                                                                                                                                                                                                                                                                                                                                |                                                                             |                |
| ESTIMATED DISTANCES AND TIME FROM LAFAYETTE 70507, LAFAYETTE PARISH TO REGION IV EMERGENCY ROOMS ESTIMATED DISTANCES AND TIME FROM LAFAYETTE 70508, LAFAYETTE PARISH TO REGION IV EMERGENCY ROOMS ESTIMATED DISTANCES AND TIME FROM MAMOU 70554, EVANGELINE PARISH TO REGION IV EMERGENCY ROOMS ESTIMATED DISTANCES AND TIME FROM MERMENTAU 70556, ACADIA PARISH TO REGION IV EMERGENCY ROOMS ESTIMATED DISTANCES AND TIME FROM NEW IBERIA 70560, NEW IBERIA PARISH TO REGION IV EMERGENCY ROOMS ESTIMATED DISTANCES AND TIME FROM NEW IBERIA 70563, NEW IBERIA PARISH TO REGION IV EMERGENCY ROOMS ESTIMATED DISTANCES AND TIME FROM OPELOUSAS 70570, ST. LANDRY PARISH TO REGION IV EMERGENCY ROOMS ESTIMATED DISTANCES AND TIME FROM RAYNE 70578, ACADIA PARISH TO REGION IV EMERGENCY ROOMS ESTIMATED DISTANCES AND TIME FROM ST. MARTINVILLE 70582, ST. MARTIN PARISH TO REGION IV EMERGENCY ROOMS ESTIMATED DISTANCES AND TIME FROM ST. MARTINVILLE 70582, ST. MARTIN PARISH TO REGION IV EMERGENCY ROOMS ESTIMATED DISTANCES AND TIME FROM VILLE PLATTE 70586, EVANGELINE PARISH TO REGION IV EMERGENCY ROOMS ESTIMATED DISTANCES AND TIME FROM VILLE PLATTE 70586, EVANGELINE PARISH TO REGION IV EMERGENCY ROOMS ESTIMATED DISTANCES AND TIME FROM VILLE PLATTE 70586, EVANGELINE PARISH TO REGION IV EMERGENCY ROOMS ESTIMATED DISTANCES AND TIME FROM VILLE PLATTE 70586, EVANGELINE PARISH TO REGION IV EMERGENCY ROOMS                                                                                                                                                                                                                                                                                                                                                                                                                                                                                                                                                                                                                                                                                            |                                                                             | 20             |
| REGION IV EMERGENCY ROOMS  ESTIMATED DISTANCES AND TIME FROM LAFAYETTE 70508, LAFAYETTE PARISH TO  REGION IV EMERGENCY ROOMS  ESTIMATED DISTANCES AND TIME FROM MAMOU 70554, EVANGELINE PARISH TO REGION IV EMERGENCY ROOMS  ESTIMATED DISTANCES AND TIME FROM MERMENTAU 70556, ACADIA PARISH TO REGION IV EMERGENCY ROOMS  ESTIMATED DISTANCES AND TIME FROM NEW IBERIA 70560, NEW IBERIA PARISH TO  REGION IV EMERGENCY ROOMS  ESTIMATED DISTANCES AND TIME FROM NEW IBERIA 70563, NEW IBERIA PARISH TO  REGION IV EMERGENCY ROOMS  ESTIMATED DISTANCES AND TIME FROM OPELOUSAS 70570, ST. LANDRY PARISH TO  REGION IV EMERGENCY ROOMS  ESTIMATED DISTANCES AND TIME FROM RAYNE 70578, ACADIA PARISH TO REGION IV  EMERGENCY ROOMS  ESTIMATED DISTANCES AND TIME FROM ST. MARTINVILLE 70582, ST. MARTIN PARISH TO  REGION IV EMERGENCY ROOMS  ESTIMATED DISTANCES AND TIME FROM ST. MARTINVILLE 70586, EVANGELINE PARISH TO  REGION IV EMERGENCY ROOMS  ESTIMATED DISTANCES AND TIME FROM VILLE PLATTE 70586, EVANGELINE PARISH TO  REGION IV EMERGENCY ROOMS  ESTIMATED DISTANCES AND TIME FROM VILLE PLATTE 70586, EVANGELINE PARISH TO  REGION IV EMERGENCY ROOMS  ESTIMATED DISTANCES AND TIME FROM VILLE PLATTE 70586, EVANGELINE PARISH TO  REGION IV EMERGENCY ROOMS  ESTIMATED DISTANCES AND TIME FROM VILLE PLATTE 70586, EVANGELINE PARISH TO  REGION IV EMERGENCY ROOMS                                                                                                                                                                                                                                                                                                                                                                                                                                                                                                                                                                                                                                                                                                                                           |                                                                             |                |
| ESTIMATED DISTANCES AND TIME FROM LAFAYETTE 70508, LAFAYETTE PARISH TO REGION IV EMERGENCY ROOMS ESTIMATED DISTANCES AND TIME FROM MAMOU 70554, EVANGELINE PARISH TO REGION IV EMERGENCY ROOMS ESTIMATED DISTANCES AND TIME FROM MERMENTAU 70556, ACADIA PARISH TO REGION IV EMERGENCY ROOMS ESTIMATED DISTANCES AND TIME FROM NEW IBERIA 70560, NEW IBERIA PARISH TO REGION IV EMERGENCY ROOMS ESTIMATED DISTANCES AND TIME FROM NEW IBERIA 70563, NEW IBERIA PARISH TO REGION IV EMERGENCY ROOMS ESTIMATED DISTANCES AND TIME FROM OPELOUSAS 70570, ST. LANDRY PARISH TO REGION IV EMERGENCY ROOMS ESTIMATED DISTANCES AND TIME FROM RAYNE 70578, ACADIA PARISH TO REGION IV EMERGENCY ROOMS ESTIMATED DISTANCES AND TIME FROM ST. MARTINVILLE 70582, ST. MARTIN PARISH TO REGION IV EMERGENCY ROOMS ESTIMATED DISTANCES AND TIME FROM ST. MARTINVILLE 70586, EVANGELINE PARISH TO REGION IV EMERGENCY ROOMS ESTIMATED DISTANCES AND TIME FROM VILLE PLATTE 70586, EVANGELINE PARISH TO REGION IV EMERGENCY ROOMS ESTIMATED DISTANCES AND TIME FROM VILLE PLATTE 70586, EVANGELINE PARISH TO REGION IV EMERGENCY ROOMS  40 REGION IV EMERGENCY ROOMS                                                                                                                                                                                                                                                                                                                                                                                                                                                                                                                                                                                                                                                                                                                                                                                                                                                                                                                                                                         | ·                                                                           | 22             |
| REGION IV EMERGENCY ROOMS  ESTIMATED DISTANCES AND TIME FROM MAMOU 70554, EVANGELINE PARISH TO REGION IV EMERGENCY ROOMS  ESTIMATED DISTANCES AND TIME FROM MERMENTAU 70556, ACADIA PARISH TO REGION IV EMERGENCY ROOMS  ESTIMATED DISTANCES AND TIME FROM NEW IBERIA 70560, NEW IBERIA PARISH TO REGION IV EMERGENCY ROOMS  ESTIMATED DISTANCES AND TIME FROM NEW IBERIA 70563, NEW IBERIA PARISH TO REGION IV EMERGENCY ROOMS  ESTIMATED DISTANCES AND TIME FROM OPELOUSAS 70570, ST. LANDRY PARISH TO REGION IV EMERGENCY ROOMS  ESTIMATED DISTANCES AND TIME FROM RAYNE 70578, ACADIA PARISH TO REGION IV EMERGENCY ROOMS  ESTIMATED DISTANCES AND TIME FROM ST. MARTINVILLE 70582, ST. MARTIN PARISH TO REGION IV EMERGENCY ROOMS  ESTIMATED DISTANCES AND TIME FROM ST. MARTINVILLE 70586, EVANGELINE PARISH TO REGION IV EMERGENCY ROOMS  ESTIMATED DISTANCES AND TIME FROM VILLE PLATTE 70586, EVANGELINE PARISH TO REGION IV EMERGENCY ROOMS  ESTIMATED DISTANCES AND TIME FROM VILLE PLATTE 70586, EVANGELINE PARISH TO REGION IV EMERGENCY ROOMS  ESTIMATED DISTANCES AND TIME FROM VILLE PLATTE 70586, EVANGELINE PARISH TO REGION IV EMERGENCY ROOMS  ESTIMATED DISTANCES AND TIME FROM VILLE PLATTE 70586, EVANGELINE PARISH TO REGION IV EMERGENCY ROOMS                                                                                                                                                                                                                                                                                                                                                                                                                                                                                                                                                                                                                                                                                                                                                                                                                                                        |                                                                             |                |
| ESTIMATED DISTANCES AND TIME FROM MAMOU 70554, EVANGELINE PARISH TO REGION IV EMERGENCY ROOMS  ESTIMATED DISTANCES AND TIME FROM MERMENTAU 70556, ACADIA PARISH TO REGION IV EMERGENCY ROOMS  ESTIMATED DISTANCES AND TIME FROM NEW IBERIA 70560, NEW IBERIA PARISH TO REGION IV EMERGENCY ROOMS  ESTIMATED DISTANCES AND TIME FROM NEW IBERIA 70563, NEW IBERIA PARISH TO REGION IV EMERGENCY ROOMS  ESTIMATED DISTANCES AND TIME FROM OPELOUSAS 70570, ST. LANDRY PARISH TO REGION IV EMERGENCY ROOMS  ESTIMATED DISTANCES AND TIME FROM RAYNE 70578, ACADIA PARISH TO REGION IV EMERGENCY ROOMS  ESTIMATED DISTANCES AND TIME FROM ST. MARTINVILLE 70582, ST. MARTIN PARISH TO REGION IV EMERGENCY ROOMS  ESTIMATED DISTANCES AND TIME FROM ST. MARTINVILLE 70586, EVANGELINE PARISH TO REGION IV EMERGENCY ROOMS  ESTIMATED DISTANCES AND TIME FROM VILLE PLATTE 70586, EVANGELINE PARISH TO REGION IV EMERGENCY ROOMS  ESTIMATED DISTANCES AND TIME FROM VILLE PLATTE 70586, EVANGELINE PARISH TO REGION IV EMERGENCY ROOMS  ESTIMATED DISTANCES AND TIME FROM VILLE PLATTE 70586, EVANGELINE PARISH TO REGION IV EMERGENCY ROOMS  ESTIMATED DISTANCES AND TIME FROM VILLE PLATTE 70586, EVANGELINE PARISH TO REGION IV EMERGENCY ROOMS  ESTIMATED DISTANCES AND TIME FROM VILLE PLATTE 70586, EVANGELINE PARISH TO REGION IV EMERGENCY ROOMS                                                                                                                                                                                                                                                                                                                                                                                                                                                                                                                                                                                                                                                                                                                                                                             | ·                                                                           | 24             |
| IV EMERGENCY ROOMS  ESTIMATED DISTANCES AND TIME FROM MERMENTAU 70556, ACADIA PARISH TO REGION IV EMERGENCY ROOMS  ESTIMATED DISTANCES AND TIME FROM NEW IBERIA 70560, NEW IBERIA PARISH TO REGION IV EMERGENCY ROOMS  ESTIMATED DISTANCES AND TIME FROM NEW IBERIA 70563, NEW IBERIA PARISH TO REGION IV EMERGENCY ROOMS  ESTIMATED DISTANCES AND TIME FROM OPELOUSAS 70570, ST. LANDRY PARISH TO REGION IV EMERGENCY ROOMS  ESTIMATED DISTANCES AND TIME FROM RAYNE 70578, ACADIA PARISH TO REGION IV EMERGENCY ROOMS  ESTIMATED DISTANCES AND TIME FROM ST. MARTINVILLE 70582, ST. MARTIN PARISH TO REGION IV EMERGENCY ROOMS  ESTIMATED DISTANCES AND TIME FROM ST. MARTINVILLE 70582, ST. MARTIN PARISH TO REGION IV EMERGENCY ROOMS  ESTIMATED DISTANCES AND TIME FROM VILLE PLATTE 70586, EVANGELINE PARISH TO REGION IV EMERGENCY ROOMS  ESTIMATED DISTANCES AND TIME FROM VILLE PLATTE 70586, EVANGELINE PARISH TO REGION IV EMERGENCY ROOMS  SOURCES                                                                                                                                                                                                                                                                                                                                                                                                                                                                                                                                                                                                                                                                                                                                                                                                                                                                                                                                                                                                                                                                                                                                                                 |                                                                             |                |
| ESTIMATED DISTANCES AND TIME FROM MERMENTAU 70556, ACADIA PARISH TO REGION IV EMERGENCY ROOMS  ESTIMATED DISTANCES AND TIME FROM NEW IBERIA 70560, NEW IBERIA PARISH TO REGION IV EMERGENCY ROOMS  ESTIMATED DISTANCES AND TIME FROM NEW IBERIA 70563, NEW IBERIA PARISH TO REGION IV EMERGENCY ROOMS  ESTIMATED DISTANCES AND TIME FROM OPELOUSAS 70570, ST. LANDRY PARISH TO REGION IV EMERGENCY ROOMS  ESTIMATED DISTANCES AND TIME FROM RAYNE 70578, ACADIA PARISH TO REGION IV EMERGENCY ROOMS  ESTIMATED DISTANCES AND TIME FROM ST. MARTINVILLE 70582, ST. MARTIN PARISH TO REGION IV EMERGENCY ROOMS  ESTIMATED DISTANCES AND TIME FROM ST. MARTINVILLE 70582, ST. MARTIN PARISH TO REGION IV EMERGENCY ROOMS  ESTIMATED DISTANCES AND TIME FROM VILLE PLATTE 70586, EVANGELINE PARISH TO REGION IV EMERGENCY ROOMS  SOURCES                                                                                                                                                                                                                                                                                                                                                                                                                                                                                                                                                                                                                                                                                                                                                                                                                                                                                                                                                                                                                                                                                                                                                                                                                                                                                           |                                                                             | 26             |
| IV EMERGENCY ROOMS  ESTIMATED DISTANCES AND TIME FROM NEW IBERIA 70560, NEW IBERIA PARISH TO REGION IV EMERGENCY ROOMS  ESTIMATED DISTANCES AND TIME FROM NEW IBERIA 70563, NEW IBERIA PARISH TO REGION IV EMERGENCY ROOMS  ESTIMATED DISTANCES AND TIME FROM OPELOUSAS 70570, ST. LANDRY PARISH TO REGION IV EMERGENCY ROOMS  ESTIMATED DISTANCES AND TIME FROM RAYNE 70578, ACADIA PARISH TO REGION IV EMERGENCY ROOMS  ESTIMATED DISTANCES AND TIME FROM ST. MARTINVILLE 70582, ST. MARTIN PARISH TO REGION IV EMERGENCY ROOMS  ESTIMATED DISTANCES AND TIME FROM VILLE PLATTE 70586, EVANGELINE PARISH TO REGION IV EMERGENCY ROOMS  SOURCES  42                                                                                                                                                                                                                                                                                                                                                                                                                                                                                                                                                                                                                                                                                                                                                                                                                                                                                                                                                                                                                                                                                                                                                                                                                                                                                                                                                                                                                                                                           |                                                                             | - 00           |
| ESTIMATED DISTANCES AND TIME FROM NEW IBERIA 70560, NEW IBERIA PARISH TO REGION IV EMERGENCY ROOMS ESTIMATED DISTANCES AND TIME FROM NEW IBERIA 70563, NEW IBERIA PARISH TO REGION IV EMERGENCY ROOMS ESTIMATED DISTANCES AND TIME FROM OPELOUSAS 70570, ST. LANDRY PARISH TO REGION IV EMERGENCY ROOMS ESTIMATED DISTANCES AND TIME FROM RAYNE 70578, ACADIA PARISH TO REGION IV EMERGENCY ROOMS ESTIMATED DISTANCES AND TIME FROM ST. MARTINVILLE 70582, ST. MARTIN PARISH TO REGION IV EMERGENCY ROOMS ESTIMATED DISTANCES AND TIME FROM VILLE PLATTE 70586, EVANGELINE PARISH TO REGION IV EMERGENCY ROOMS SOURCES                                                                                                                                                                                                                                                                                                                                                                                                                                                                                                                                                                                                                                                                                                                                                                                                                                                                                                                                                                                                                                                                                                                                                                                                                                                                                                                                                                                                                                                                                                         |                                                                             | 28             |
| REGION IV EMERGENCY ROOMS  ESTIMATED DISTANCES AND TIME FROM NEW IBERIA 70563, NEW IBERIA PARISH TO REGION IV EMERGENCY ROOMS  ESTIMATED DISTANCES AND TIME FROM OPELOUSAS 70570, ST. LANDRY PARISH TO REGION IV EMERGENCY ROOMS  ESTIMATED DISTANCES AND TIME FROM RAYNE 70578, ACADIA PARISH TO REGION IV EMERGENCY ROOMS  ESTIMATED DISTANCES AND TIME FROM ST. MARTINVILLE 70582, ST. MARTIN PARISH TO REGION IV EMERGENCY ROOMS  ESTIMATED DISTANCES AND TIME FROM VILLE PLATTE 70586, EVANGELINE PARISH TO REGION IV EMERGENCY ROOMS  SOURCES  42                                                                                                                                                                                                                                                                                                                                                                                                                                                                                                                                                                                                                                                                                                                                                                                                                                                                                                                                                                                                                                                                                                                                                                                                                                                                                                                                                                                                                                                                                                                                                                        |                                                                             | 20             |
| ESTIMATED DISTANCES AND TIME FROM NEW IBERIA 70563, NEW IBERIA PARISH TO REGION IV EMERGENCY ROOMS  ESTIMATED DISTANCES AND TIME FROM OPELOUSAS 70570, ST. LANDRY PARISH TO REGION IV EMERGENCY ROOMS  ESTIMATED DISTANCES AND TIME FROM RAYNE 70578, ACADIA PARISH TO REGION IV EMERGENCY ROOMS  ESTIMATED DISTANCES AND TIME FROM ST. MARTINVILLE 70582, ST. MARTIN PARISH TO REGION IV EMERGENCY ROOMS  ESTIMATED DISTANCES AND TIME FROM VILLE PLATTE 70586, EVANGELINE PARISH TO REGION IV EMERGENCY ROOMS  ESTIMATED DISTANCES AND TIME FROM VILLE PLATTE 70586, EVANGELINE PARISH TO REGION IV EMERGENCY ROOMS  SOURCES                                                                                                                                                                                                                                                                                                                                                                                                                                                                                                                                                                                                                                                                                                                                                                                                                                                                                                                                                                                                                                                                                                                                                                                                                                                                                                                                                                                                                                                                                                 | ·                                                                           | 30             |
| REGION IV EMERGENCY ROOMS  ESTIMATED DISTANCES AND TIME FROM OPELOUSAS 70570, ST. LANDRY PARISH TO REGION IV EMERGENCY ROOMS  ESTIMATED DISTANCES AND TIME FROM RAYNE 70578, ACADIA PARISH TO REGION IV EMERGENCY ROOMS  ESTIMATED DISTANCES AND TIME FROM ST. MARTINVILLE 70582, ST. MARTIN PARISH TO REGION IV EMERGENCY ROOMS  ESTIMATED DISTANCES AND TIME FROM VILLE PLATTE 70586, EVANGELINE PARISH TO REGION IV EMERGENCY ROOMS  SOURCES  42                                                                                                                                                                                                                                                                                                                                                                                                                                                                                                                                                                                                                                                                                                                                                                                                                                                                                                                                                                                                                                                                                                                                                                                                                                                                                                                                                                                                                                                                                                                                                                                                                                                                            |                                                                             | 22             |
| ESTIMATED DISTANCES AND TIME FROM OPELOUSAS 70570, ST. LANDRY PARISH TO REGION IV EMERGENCY ROOMS  ESTIMATED DISTANCES AND TIME FROM RAYNE 70578, ACADIA PARISH TO REGION IV  EMERGENCY ROOMS  ESTIMATED DISTANCES AND TIME FROM ST. MARTINVILLE 70582, ST. MARTIN PARISH TO REGION IV EMERGENCY ROOMS  ESTIMATED DISTANCES AND TIME FROM VILLE PLATTE 70586, EVANGELINE PARISH TO REGION IV EMERGENCY ROOMS  SOURCES  42                                                                                                                                                                                                                                                                                                                                                                                                                                                                                                                                                                                                                                                                                                                                                                                                                                                                                                                                                                                                                                                                                                                                                                                                                                                                                                                                                                                                                                                                                                                                                                                                                                                                                                      | ·                                                                           | 32             |
| REGION IV EMERGENCY ROOMS  ESTIMATED DISTANCES AND TIME FROM RAYNE 70578, ACADIA PARISH TO REGION IV  EMERGENCY ROOMS  ESTIMATED DISTANCES AND TIME FROM ST. MARTINVILLE 70582, ST. MARTIN PARISH TO  REGION IV EMERGENCY ROOMS  ESTIMATED DISTANCES AND TIME FROM VILLE PLATTE 70586, EVANGELINE PARISH TO  REGION IV EMERGENCY ROOMS  SOURCES  42                                                                                                                                                                                                                                                                                                                                                                                                                                                                                                                                                                                                                                                                                                                                                                                                                                                                                                                                                                                                                                                                                                                                                                                                                                                                                                                                                                                                                                                                                                                                                                                                                                                                                                                                                                            |                                                                             | 24             |
| ESTIMATED DISTANCES AND TIME FROM RAYNE 70578, ACADIA PARISH TO REGION IV EMERGENCY ROOMS ESTIMATED DISTANCES AND TIME FROM ST. MARTINVILLE 70582, ST. MARTIN PARISH TO REGION IV EMERGENCY ROOMS ESTIMATED DISTANCES AND TIME FROM VILLE PLATTE 70586, EVANGELINE PARISH TO REGION IV EMERGENCY ROOMS SOURCES 42                                                                                                                                                                                                                                                                                                                                                                                                                                                                                                                                                                                                                                                                                                                                                                                                                                                                                                                                                                                                                                                                                                                                                                                                                                                                                                                                                                                                                                                                                                                                                                                                                                                                                                                                                                                                              | ,                                                                           | ) <del>4</del> |
| EMERGENCY ROOMS  ESTIMATED DISTANCES AND TIME FROM ST. MARTINVILLE 70582, ST. MARTIN PARISH TO REGION IV EMERGENCY ROOMS  ESTIMATED DISTANCES AND TIME FROM VILLE PLATTE 70586, EVANGELINE PARISH TO REGION IV EMERGENCY ROOMS  SOURCES  42                                                                                                                                                                                                                                                                                                                                                                                                                                                                                                                                                                                                                                                                                                                                                                                                                                                                                                                                                                                                                                                                                                                                                                                                                                                                                                                                                                                                                                                                                                                                                                                                                                                                                                                                                                                                                                                                                    |                                                                             | 36             |
| ESTIMATED DISTANCES AND TIME FROM ST. MARTINVILLE 70582, ST. MARTIN PARISH TO REGION IV EMERGENCY ROOMS  ESTIMATED DISTANCES AND TIME FROM VILLE PLATTE 70586, EVANGELINE PARISH TO 40 REGION IV EMERGENCY ROOMS  SOURCES  42                                                                                                                                                                                                                                                                                                                                                                                                                                                                                                                                                                                                                                                                                                                                                                                                                                                                                                                                                                                                                                                                                                                                                                                                                                                                                                                                                                                                                                                                                                                                                                                                                                                                                                                                                                                                                                                                                                  | · ·                                                                         | 50             |
| REGION IV EMERGENCY ROOMS  ESTIMATED DISTANCES AND TIME FROM VILLE PLATTE 70586, EVANGELINE PARISH TO  REGION IV EMERGENCY ROOMS  SOURCES  42                                                                                                                                                                                                                                                                                                                                                                                                                                                                                                                                                                                                                                                                                                                                                                                                                                                                                                                                                                                                                                                                                                                                                                                                                                                                                                                                                                                                                                                                                                                                                                                                                                                                                                                                                                                                                                                                                                                                                                                  |                                                                             | 38             |
| ESTIMATED DISTANCES AND TIME FROM VILLE PLATTE 70586, EVANGELINE PARISH TO REGION IV EMERGENCY ROOMS SOURCES 42                                                                                                                                                                                                                                                                                                                                                                                                                                                                                                                                                                                                                                                                                                                                                                                                                                                                                                                                                                                                                                                                                                                                                                                                                                                                                                                                                                                                                                                                                                                                                                                                                                                                                                                                                                                                                                                                                                                                                                                                                | ,                                                                           | 50             |
| REGION IV EMERGENCY ROOMS SOURCES 42                                                                                                                                                                                                                                                                                                                                                                                                                                                                                                                                                                                                                                                                                                                                                                                                                                                                                                                                                                                                                                                                                                                                                                                                                                                                                                                                                                                                                                                                                                                                                                                                                                                                                                                                                                                                                                                                                                                                                                                                                                                                                           |                                                                             | 40             |
| SOURCES 42                                                                                                                                                                                                                                                                                                                                                                                                                                                                                                                                                                                                                                                                                                                                                                                                                                                                                                                                                                                                                                                                                                                                                                                                                                                                                                                                                                                                                                                                                                                                                                                                                                                                                                                                                                                                                                                                                                                                                                                                                                                                                                                     | ·                                                                           | , io           |
|                                                                                                                                                                                                                                                                                                                                                                                                                                                                                                                                                                                                                                                                                                                                                                                                                                                                                                                                                                                                                                                                                                                                                                                                                                                                                                                                                                                                                                                                                                                                                                                                                                                                                                                                                                                                                                                                                                                                                                                                                                                                                                                                |                                                                             | 42             |
| NOTES 1 4.3                                                                                                                                                                                                                                                                                                                                                                                                                                                                                                                                                                                                                                                                                                                                                                                                                                                                                                                                                                                                                                                                                                                                                                                                                                                                                                                                                                                                                                                                                                                                                                                                                                                                                                                                                                                                                                                                                                                                                                                                                                                                                                                    | NOTES                                                                       | 43             |