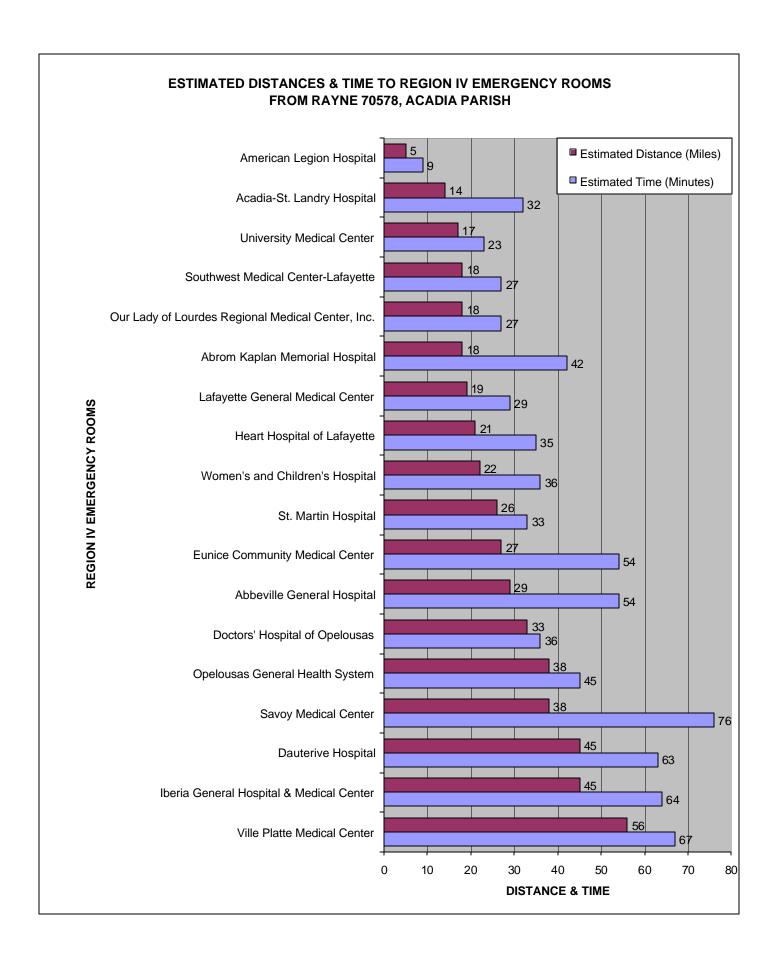

#### **TABLE OF CONTENTS**

| REGION IV EMERGENCY ROOMS  STIMATED DISTANCES AND TIME FROM ABBEVILLE 70510, VERMILION PARISH TO  REGION IV EMERGENCY ROOMS  SETIMATED DISTANCES AND TIME FROM BREAUX BRIDGE 70510, ST. MARTIN PARISH TO  REGION IV EMERGENCY ROOMS  ESTIMATED DISTANCES AND TIME FROM CARENCRO 70520, LAFAYETTE PARISH TO  REGION IV EMERGENCY ROOMS  ESTIMATED DISTANCES AND TIME FROM CROWLEY 70526, ACADIA PARISH TO REGION IV  EMERGENCY ROOMS  ESTIMATED DISTANCES AND TIME FROM CROWLEY 70526, ACADIA PARISH TO REGION IV  EMERGENCY ROOMS  ESTIMATED DISTANCES AND TIME FROM EUNICE 70535, ST. LANDRY PARISH TO REGION IV  EMERGENCY ROOMS  ESTIMATED DISTANCES AND TIME FROM JEANERETTE 70544, NEW IBERIA PARISH TO  14  REGION IV EMERGENCY ROOMS  ESTIMATED DISTANCES AND TIME FROM KAPLAN 70548, VERMILION PARISH TO REGION IV  EMERGENCY ROOMS  ESTIMATED DISTANCES AND TIME FROM LAFAYETTE 70501, LAFAYETTE PARISH TO  REGION IV EMERGENCY ROOMS  ESTIMATED DISTANCES AND TIME FROM LAFAYETTE 70506, LAFAYETTE PARISH TO  REGION IV EMERGENCY ROOMS  ESTIMATED DISTANCES AND TIME FROM LAFAYETTE 70507, LAFAYETTE PARISH TO  REGION IV EMERGENCY ROOMS  ESTIMATED DISTANCES AND TIME FROM LAFAYETTE 70508, LAFAYETTE PARISH TO  22  REGION IV EMERGENCY ROOMS  ESTIMATED DISTANCES AND TIME FROM LAFAYETTE 70508, LAFAYETTE PARISH TO  24  REGION IV EMERGENCY ROOMS  ESTIMATED DISTANCES AND TIME FROM MERMENTAU 70556, ACADIA PARISH TO REGION  16  17  18  18  19  19  10  19  10  11  11  12  12  13  14  15  15  16  16  17  17  17  18  18  18  19  19  10  10  11  11  11  12  12  13  14  15  15  16  16  17  17  17  18  18  18  19  10  10  11  11  11  11  12  12  13  14  15  16  16  17  16  17  17  17  18  18  18  19  10  10  11  11  11  11  11  11  11                                                                                                                                                                                                                                                                                                                                                         |                                                                             | Page           |
|--------------------------------------------------------------------------------------------------------------------------------------------------------------------------------------------------------------------------------------------------------------------------------------------------------------------------------------------------------------------------------------------------------------------------------------------------------------------------------------------------------------------------------------------------------------------------------------------------------------------------------------------------------------------------------------------------------------------------------------------------------------------------------------------------------------------------------------------------------------------------------------------------------------------------------------------------------------------------------------------------------------------------------------------------------------------------------------------------------------------------------------------------------------------------------------------------------------------------------------------------------------------------------------------------------------------------------------------------------------------------------------------------------------------------------------------------------------------------------------------------------------------------------------------------------------------------------------------------------------------------------------------------------------------------------------------------------------------------------------------------------------------------------------------------------------------------------------------------------------------------------------------------------------------------------------------------------------------------------------------------------------------------------------------------------------------------------------------------------------------------------|-----------------------------------------------------------------------------|----------------|
| REGION IV EMERGENCY ROOMS ESTIMATED DISTANCES AND TIME FROM BREAUX BRIDGE 70510, ST. MARTIN PARISH TO REGION IV EMERGENCY ROOMS ESTIMATED DISTANCES AND TIME FROM CARENCRO 70520, LAFAYETTE PARISH TO REGION IV EMERGENCY ROOMS ESTIMATED DISTANCES AND TIME FROM CROWLEY 70526, ACADIA PARISH TO REGION IV EMERGENCY ROOMS ESTIMATED DISTANCES AND TIME FROM EUNICE 70535, ST. LANDRY PARISH TO REGION IV EMERGENCY ROOMS ESTIMATED DISTANCES AND TIME FROM EUNICE 70535, ST. LANDRY PARISH TO REGION IV EMERGENCY ROOMS ESTIMATED DISTANCES AND TIME FROM JEANERETTE 70544, NEW IBERIA PARISH TO REGION IV EMERGENCY ROOMS ESTIMATED DISTANCES AND TIME FROM KAPLAN 70548, VERMILION PARISH TO REGION IV EMERGENCY ROOMS ESTIMATED DISTANCES AND TIME FROM LAFAYETTE 70501, LAFAYETTE PARISH TO REGION IV EMERGENCY ROOMS ESTIMATED DISTANCES AND TIME FROM LAFAYETTE 70506, LAFAYETTE PARISH TO REGION IV EMERGENCY ROOMS ESTIMATED DISTANCES AND TIME FROM LAFAYETTE 70506, LAFAYETTE PARISH TO REGION IV EMERGENCY ROOMS ESTIMATED DISTANCES AND TIME FROM LAFAYETTE 70507, LAFAYETTE PARISH TO REGION IV EMERGENCY ROOMS ESTIMATED DISTANCES AND TIME FROM LAFAYETTE 70508, LAFAYETTE PARISH TO REGION IV EMERGENCY ROOMS ESTIMATED DISTANCES AND TIME FROM MAMOU 70554, EVANGELINE PARISH TO REGION IV EMERGENCY ROOMS ESTIMATED DISTANCES AND TIME FROM MERMENTAU 70556, ACADIA PARISH TO REGION IV EMERGENCY ROOMS ESTIMATED DISTANCES AND TIME FROM MERMENTAU 70556, ACADIA PARISH TO REGION IV EMERGENCY ROOMS ESTIMATED DISTANCES AND TIME FROM NEW IBERIA 70560, NEW IBERIA PARISH TO REGION IV EMERGENCY ROOMS ESTIMATED DISTANCES AND TIME FROM NEW IBERIA 70563, NEW IBERIA PARISH TO REGION IV EMERGENCY ROOMS ESTIMATED DISTANCES AND TIME FROM NEW IBERIA 70563, NEW IBERIA PARISH TO REGION IV EMERGENCY ROOMS ESTIMATED DISTANCES AND TIME FROM PELOUSAS 70570, ST. LANDRY PARISH TO REGION IV EMERGENCY ROOMS ESTIMATED DISTANCES AND TIME FROM PELOUSAS 70570, ST. LANDRY PARISH TO REGION IV EMERGENCY ROOMS ESTIMATED DISTANCES AND TIME FROM PELOUSAS 70570, ST. LANDRY PARISH TO REGION IV EMERGENC | REGION IV EMERGENCY ROOMS                                                   |                |
| ESTIMATED DISTANCES AND TIME FROM BREAUX BRIDGE 70510, ST. MARTIN PARISH TO REGION IV EMERGENCY ROOMS ESTIMATED DISTANCES AND TIME FROM CARENCRO 70520, LAFAYETTE PARISH TO REGION IV EMERGENCY ROOMS ESTIMATED DISTANCES AND TIME FROM CROWLEY 70526, ACADIA PARISH TO REGION IV EMERGENCY ROOMS ESTIMATED DISTANCES AND TIME FROM EUNICE 70535, ST. LANDRY PARISH TO REGION IV EMERGENCY ROOMS ESTIMATED DISTANCES AND TIME FROM JEANERETTE 70544, NEW IBERIA PARISH TO REGION IV EMERGENCY ROOMS ESTIMATED DISTANCES AND TIME FROM JEANERETTE 70544, NEW IBERIA PARISH TO 14 REGION IV EMERGENCY ROOMS ESTIMATED DISTANCES AND TIME FROM KAPLAN 70548, VERMILION PARISH TO REGION IV EMERGENCY ROOMS ESTIMATED DISTANCES AND TIME FROM LAFAYETTE 70501, LAFAYETTE PARISH TO 18 REGION IV EMERGENCY ROOMS ESTIMATED DISTANCES AND TIME FROM LAFAYETTE 70506, LAFAYETTE PARISH TO 20 REGION IV EMERGENCY ROOMS ESTIMATED DISTANCES AND TIME FROM LAFAYETTE 70507, LAFAYETTE PARISH TO 22 REGION IV EMERGENCY ROOMS ESTIMATED DISTANCES AND TIME FROM LAFAYETTE 70508, LAFAYETTE PARISH TO 24 REGION IV EMERGENCY ROOMS ESTIMATED DISTANCES AND TIME FROM LAFAYETTE 70508, LAFAYETTE PARISH TO 24 REGION IV EMERGENCY ROOMS ESTIMATED DISTANCES AND TIME FROM MAMOU 70554, EVANGELINE PARISH TO REGION IV EMERGENCY ROOMS ESTIMATED DISTANCES AND TIME FROM MERMENTAU 70556, ACADIA PARISH TO REGION IV EMERGENCY ROOMS ESTIMATED DISTANCES AND TIME FROM NEW IBERIA 70560, NEW IBERIA PARISH TO 30 REGION IV EMERGENCY ROOMS ESTIMATED DISTANCES AND TIME FROM NEW IBERIA 70563, NEW IBERIA PARISH TO 34 REGION IV EMERGENCY ROOMS ESTIMATED DISTANCES AND TIME FROM PEDUSAS 70570, ST. LANDRY PARISH TO 34 REGION IV EMERGENCY ROOMS ESTIMATED DISTANCES AND TIME FROM PEDUSAS 70570, ST. LANDRY PARISH TO 34 REGION IV EMERGENCY ROOMS ESTIMATED DISTANCES AND TIME FROM PEDUSAS 70570, ST. LANDRY PARISH TO 35 REGION IV EMERGENCY ROOMS ESTIMATED DISTANCES AND TIME FROM PEDUSAS 70570, ST. LANDRY PARISH TO 36 REGION IV EMERGENCY ROOMS ESTIMATED DISTANCES AND TIME FROM PEDUSAS 70570, ST. LANDRY PARISH TO 35 REGIO | ESTIMATED DISTANCES AND TIME FROM ABBEVILLE 70510, VERMILION PARISH TO      | 4              |
| REGION IV EMERGENCY ROOMS  ESTIMATED DISTANCES AND TIME FROM CARENCRO 70520, LAFAYETTE PARISH TO REGION IV EMERGENCY ROOMS  ESTIMATED DISTANCES AND TIME FROM CROWLEY 70526, ACADIA PARISH TO REGION IV EMERGENCY ROOMS  ESTIMATED DISTANCES AND TIME FROM EUNICE 70535, ST. LANDRY PARISH TO REGION IV EMERGENCY ROOMS  ESTIMATED DISTANCES AND TIME FROM JEANERETTE 70544, NEW IBERIA PARISH TO REGION IV EMERGENCY ROOMS  ESTIMATED DISTANCES AND TIME FROM JEANERETTE 70544, NEW IBERIA PARISH TO REGION IV EMERGENCY ROOMS  ESTIMATED DISTANCES AND TIME FROM KAPLAN 70548, VERMILION PARISH TO REGION IV EMERGENCY ROOMS  ESTIMATED DISTANCES AND TIME FROM LAFAYETTE 70501, LAFAYETTE PARISH TO REGION IV EMERGENCY ROOMS  ESTIMATED DISTANCES AND TIME FROM LAFAYETTE 70506, LAFAYETTE PARISH TO 20 REGION IV EMERGENCY ROOMS  ESTIMATED DISTANCES AND TIME FROM LAFAYETTE 70507, LAFAYETTE PARISH TO 22 REGION IV EMERGENCY ROOMS  ESTIMATED DISTANCES AND TIME FROM LAFAYETTE 70507, LAFAYETTE PARISH TO 24 REGION IV EMERGENCY ROOMS  ESTIMATED DISTANCES AND TIME FROM LAFAYETTE 70508, LAFAYETTE PARISH TO 24 REGION IV EMERGENCY ROOMS  ESTIMATED DISTANCES AND TIME FROM MAMOU 70554, EVANGELINE PARISH TO REGION IV EMERGENCY ROOMS  ESTIMATED DISTANCES AND TIME FROM MERMENTAU 70556, ACADIA PARISH TO REGION IV EMERGENCY ROOMS  ESTIMATED DISTANCES AND TIME FROM NEW IBERIA 70560, NEW IBERIA PARISH TO 30 REGION IV EMERGENCY ROOMS  ESTIMATED DISTANCES AND TIME FROM NEW IBERIA 70563, NEW IBERIA PARISH TO 30 REGION IV EMERGENCY ROOMS  ESTIMATED DISTANCES AND TIME FROM NEW IBERIA 70563, NEW IBERIA PARISH TO 34 REGION IV EMERGENCY ROOMS  ESTIMATED DISTANCES AND TIME FROM PELOUSAS 70570, ST. LANDRY PARISH TO 36 REGION IV EMERGENCY ROOMS  ESTIMATED DISTANCES AND TIME FROM PELOUSAS 70578, ACADIA PARISH TO REGION IV EMERGENCY ROOMS  ESTIMATED DISTANCES AND TIME FROM PELOUSAS 70578, ACADIA PARISH TO REGION IV EMERGENCY ROOMS  ESTIMATED DISTANCES AND TIME FROM PELOUSAS 70578, ACADIA PARISH TO REGION IV EMERGENCY ROOMS  ESTIMATED DISTANCES AND TIME FROM PELOUSAS 70578, ACAD | REGION IV EMERGENCY ROOMS                                                   |                |
| ESTIMATED DISTANCES AND TIME FROM CARENCRO 70520, LAFAYETTE PARISH TO REGION IV EMERGENCY ROOMS  ESTIMATED DISTANCES AND TIME FROM CROWLEY 70526, ACADIA PARISH TO REGION IV EMERGENCY ROOMS  ESTIMATED DISTANCES AND TIME FROM EUNICE 70535, ST. LANDRY PARISH TO REGION IV EMERGENCY ROOMS  ESTIMATED DISTANCES AND TIME FROM JEANERETTE 70544, NEW IBERIA PARISH TO REGION IV EMERGENCY ROOMS  ESTIMATED DISTANCES AND TIME FROM JEANERETTE 70544, NEW IBERIA PARISH TO REGION IV EMERGENCY ROOMS  ESTIMATED DISTANCES AND TIME FROM KAPLAN 70548, VERMILION PARISH TO REGION IV EMERGENCY ROOMS  ESTIMATED DISTANCES AND TIME FROM LAFAYETTE 70501, LAFAYETTE PARISH TO 18 REGION IV EMERGENCY ROOMS  ESTIMATED DISTANCES AND TIME FROM LAFAYETTE 70506, LAFAYETTE PARISH TO 18 REGION IV EMERGENCY ROOMS  ESTIMATED DISTANCES AND TIME FROM LAFAYETTE 70507, LAFAYETTE PARISH TO 19 REGION IV EMERGENCY ROOMS  ESTIMATED DISTANCES AND TIME FROM LAFAYETTE 70507, LAFAYETTE PARISH TO 19 REGION IV EMERGENCY ROOMS  ESTIMATED DISTANCES AND TIME FROM LAFAYETTE 70508, LAFAYETTE PARISH TO 19 REGION IV EMERGENCY ROOMS  ESTIMATED DISTANCES AND TIME FROM MERMENTAU 70556, ACADIA PARISH TO REGION 10 REMERGENCY ROOMS  ESTIMATED DISTANCES AND TIME FROM MERMENTAU 70556, ACADIA PARISH TO REGION 10 REMERGENCY ROOMS  ESTIMATED DISTANCES AND TIME FROM NEW IBERIA 70560, NEW IBERIA PARISH TO 19 REGION IV EMERGENCY ROOMS  ESTIMATED DISTANCES AND TIME FROM NEW IBERIA 70560, NEW IBERIA PARISH TO 19 REGION IV EMERGENCY ROOMS  ESTIMATED DISTANCES AND TIME FROM NEW IBERIA 70560, NEW IBERIA PARISH TO 19 REGION IV EMERGENCY ROOMS  ESTIMATED DISTANCES AND TIME FROM NEW IBERIA 70563, NEW IBERIA PARISH TO 19 REGION IV EMERGENCY ROOMS  ESTIMATED DISTANCES AND TIME FROM PELOUSAS 70570, ST. LANDRY PARISH TO 19 REGION IV EMERGENCY ROOMS  ESTIMATED DISTANCES AND TIME FROM PELOUSAS 70578, ACADIA PARISH TO 19 REGION IV EMERGENCY ROOMS  ESTIMATED DISTANCES AND TIME FROM ST. MARTINVILLE 70582, ST. MARTIN PARISH TO 19 REGION IV EMERGENCY ROOMS  ESTIMATED DISTANCES AND TIME FROM ST. MARTINVILLE  | ESTIMATED DISTANCES AND TIME FROM BREAUX BRIDGE 70510, ST. MARTIN PARISH TO | 6              |
| REGION IV EMERGENCY ROOMS  ESTIMATED DISTANCES AND TIME FROM CROWLEY 70526, ACADIA PARISH TO REGION IV EMERGENCY ROOMS  ESTIMATED DISTANCES AND TIME FROM EUNICE 70535, ST. LANDRY PARISH TO REGION IV EMERGENCY ROOMS  ESTIMATED DISTANCES AND TIME FROM JEANERETTE 70544, NEW IBERIA PARISH TO REGION IV EMERGENCY ROOMS  ESTIMATED DISTANCES AND TIME FROM KAPLAN 70548, VERMILION PARISH TO REGION IV EMERGENCY ROOMS  ESTIMATED DISTANCES AND TIME FROM KAPLAN 70548, VERMILION PARISH TO REGION IV ESTIMATED DISTANCES AND TIME FROM LAFAYETTE 70501, LAFAYETTE PARISH TO REGION IV EMERGENCY ROOMS  ESTIMATED DISTANCES AND TIME FROM LAFAYETTE 70506, LAFAYETTE PARISH TO REGION IV EMERGENCY ROOMS  ESTIMATED DISTANCES AND TIME FROM LAFAYETTE 70507, LAFAYETTE PARISH TO REGION IV EMERGENCY ROOMS  ESTIMATED DISTANCES AND TIME FROM LAFAYETTE 70508, LAFAYETTE PARISH TO REGION IV EMERGENCY ROOMS  ESTIMATED DISTANCES AND TIME FROM LAFAYETTE 70508, LAFAYETTE PARISH TO REGION IV EMERGENCY ROOMS  ESTIMATED DISTANCES AND TIME FROM MAMOU 70554, EVANGELINE PARISH TO REGION RESTIMATED DISTANCES AND TIME FROM MERMENTAU 70556, ACADIA PARISH TO REGION REGION IV EMERGENCY ROOMS  ESTIMATED DISTANCES AND TIME FROM NEW IBERIA 70560, NEW IBERIA PARISH TO REGION IV EMERGENCY ROOMS  ESTIMATED DISTANCES AND TIME FROM NEW IBERIA 70563, NEW IBERIA PARISH TO REGION IV EMERGENCY ROOMS  ESTIMATED DISTANCES AND TIME FROM OPELOUSAS 70570, ST. LANDRY PARISH TO REGION IV EMERGENCY ROOMS  ESTIMATED DISTANCES AND TIME FROM RAYNE 70578, ACADIA PARISH TO REGION IV REGION IV EMERGENCY ROOMS  ESTIMATED DISTANCES AND TIME FROM ST. MARTINVILLE 70582, ST. MARTIN PARISH TO REGION IV EMERGENCY ROOMS  ESTIMATED DISTANCES AND TIME FROM ST. MARTINVILLE 70582, ST. MARTIN PARISH TO REGION IV EMERGENCY ROOMS  ESTIMATED DISTANCES AND TIME FROM ST. MARTINVILLE 70586, EVANGELINE PARISH TO AUDITION OF EMERGENCY ROOMS  ESTIMATED DISTANCES AND TIME FROM ST. MARTINVILLE 70586, EVANGELINE PARISH TO AUDITION OF EMERGENCY ROOMS  ESTIMATED DISTANCES AND TIME FROM VILLE PLATTE 70586, EVANGELINE  | REGION IV EMERGENCY ROOMS                                                   |                |
| ESTIMATED DISTANCES AND TIME FROM CROWLEY 70526, ACADIA PARISH TO REGION IV EMERGENCY ROOMS  ESTIMATED DISTANCES AND TIME FROM EUNICE 70535, ST. LANDRY PARISH TO REGION  IVEMERGENCY ROOMS  ESTIMATED DISTANCES AND TIME FROM JEANERETTE 70544, NEW IBERIA PARISH TO  REGION IVEMERGENCY ROOMS  ESTIMATED DISTANCES AND TIME FROM JEANERETTE 70544, NEW IBERIA PARISH TO  REGION IVEMERGENCY ROOMS  ESTIMATED DISTANCES AND TIME FROM KAPLAN 70548, VERMILION PARISH TO REGION IV  REGION IVEMERGENCY ROOMS  ESTIMATED DISTANCES AND TIME FROM LAFAYETTE 70501, LAFAYETTE PARISH TO  REGION IVEMERGENCY ROOMS  ESTIMATED DISTANCES AND TIME FROM LAFAYETTE 70506, LAFAYETTE PARISH TO  REGION IVEMERGENCY ROOMS  ESTIMATED DISTANCES AND TIME FROM LAFAYETTE 70507, LAFAYETTE PARISH TO  REGION IVEMERGENCY ROOMS  ESTIMATED DISTANCES AND TIME FROM LAFAYETTE 70508, LAFAYETTE PARISH TO  REGION IVEMERGENCY ROOMS  ESTIMATED DISTANCES AND TIME FROM MAMOU 70554, EVANGELINE PARISH TO REGION IVEMERGENCY ROOMS  ESTIMATED DISTANCES AND TIME FROM MERMENTAU 70556, ACADIA PARISH TO REGION IVEMERGENCY ROOMS  ESTIMATED DISTANCES AND TIME FROM NEW IBERIA 70560, NEW IBERIA PARISH TO  REGION IVEMERGENCY ROOMS  ESTIMATED DISTANCES AND TIME FROM NEW IBERIA 70560, NEW IBERIA PARISH TO  REGION IVEMERGENCY ROOMS  ESTIMATED DISTANCES AND TIME FROM NEW IBERIA 70560, NEW IBERIA PARISH TO  REGION IVEMERGENCY ROOMS  ESTIMATED DISTANCES AND TIME FROM NEW IBERIA 70560, NEW IBERIA PARISH TO  REGION IVEMERGENCY ROOMS  ESTIMATED DISTANCES AND TIME FROM NEW IBERIA 70560, NEW IBERIA PARISH TO  30  REGION IVEMERGENCY ROOMS  ESTIMATED DISTANCES AND TIME FROM RAYNE 70578, ACADIA PARISH TO REGION IVEMERGENCY ROOMS  ESTIMATED DISTANCES AND TIME FROM RAYNE 70578, ACADIA PARISH TO REGION IVEMERGENCY ROOMS  ESTIMATED DISTANCES AND TIME FROM RAYNE 70578, ACADIA PARISH TO REGION IVEMERGENCY ROOMS  ESTIMATED DISTANCES AND TIME FROM RAYNE 70578, ACADIA PARISH TO REGION IVEMERGENCY ROOMS  ESTIMATED DISTANCES AND TIME FROM ST. MARTINVILLE 70582, ST. MARTIN PARISH TO  40  REGION IVEMERGENCY ROOMS  | ESTIMATED DISTANCES AND TIME FROM CARENCRO 70520, LAFAYETTE PARISH TO       | 8              |
| EMERGENCY ROOMS ESTIMATED DISTANCES AND TIME FROM EUNICE 70535, ST. LANDRY PARISH TO REGION IV EMERGENCY ROOMS ESTIMATED DISTANCES AND TIME FROM JEANERETTE 70544, NEW IBERIA PARISH TO 14 REGION IV EMERGENCY ROOMS ESTIMATED DISTANCES AND TIME FROM KAPLAN 70548, VERMILION PARISH TO REGION IV EMERGENCY ROOMS ESTIMATED DISTANCES AND TIME FROM KAPLAN 70548, VERMILION PARISH TO REGION IV EMERGENCY ROOMS ESTIMATED DISTANCES AND TIME FROM LAFAYETTE 70501, LAFAYETTE PARISH TO 18 REGION IV EMERGENCY ROOMS ESTIMATED DISTANCES AND TIME FROM LAFAYETTE 70506, LAFAYETTE PARISH TO 20 REGION IV EMERGENCY ROOMS ESTIMATED DISTANCES AND TIME FROM LAFAYETTE 70507, LAFAYETTE PARISH TO 22 REGION IV EMERGENCY ROOMS ESTIMATED DISTANCES AND TIME FROM LAFAYETTE 70508, LAFAYETTE PARISH TO 24 REGION IV EMERGENCY ROOMS ESTIMATED DISTANCES AND TIME FROM MAMOU 70554, EVANGELINE PARISH TO REGION IV EMERGENCY ROOMS ESTIMATED DISTANCES AND TIME FROM MERMENTAU 70556, ACADIA PARISH TO REGION IV EMERGENCY ROOMS ESTIMATED DISTANCES AND TIME FROM MERMENTAU 70556, ACADIA PARISH TO REGION IV EMERGENCY ROOMS ESTIMATED DISTANCES AND TIME FROM NEW IBERIA 70560, NEW IBERIA PARISH TO 30 REGION IV EMERGENCY ROOMS ESTIMATED DISTANCES AND TIME FROM NEW IBERIA 70563, NEW IBERIA PARISH TO 32 REGION IV EMERGENCY ROOMS ESTIMATED DISTANCES AND TIME FROM NEW IBERIA 70563, NEW IBERIA PARISH TO 34 REGION IV EMERGENCY ROOMS ESTIMATED DISTANCES AND TIME FROM RAYNE 70578, ACADIA PARISH TO REGION IV EMERGENCY ROOMS ESTIMATED DISTANCES AND TIME FROM RAYNE 70578, ACADIA PARISH TO REGION IV EMERGENCY ROOMS ESTIMATED DISTANCES AND TIME FROM ST. MARTINVILLE 70582, ST. MARTIN PARISH TO 36 REGION IV EMERGENCY ROOMS ESTIMATED DISTANCES AND TIME FROM ST. MARTINVILLE 70586, EVANGELINE PARISH TO 40 REGION IV EMERGENCY ROOMS ESTIMATED DISTANCES AND TIME FROM VILLE PLATTE 70586, EVANGELINE PARISH TO 40 REGION IV EMERGENCY ROOMS ESTIMATED DISTANCES AND TIME FROM VILLE PLATTE 70586, EVANGELINE PARISH TO 40 REGION IV EMERGENCY ROOMS                                                         | REGION IV EMERGENCY ROOMS                                                   |                |
| ESTIMATED DISTANCES AND TIME FROM EUNICE 70535, ST. LANDRY PARISH TO REGION IV EMERGENCY ROOMS  ESTIMATED DISTANCES AND TIME FROM JEANERETTE 70544, NEW IBERIA PARISH TO REGION IV EMERGENCY ROOMS ESTIMATED DISTANCES AND TIME FROM KAPLAN 70548, VERMILION PARISH TO REGION IV EMERGENCY ROOMS ESTIMATED DISTANCES AND TIME FROM LAFAYETTE 70501, LAFAYETTE PARISH TO REGION IV EMERGENCY ROOMS ESTIMATED DISTANCES AND TIME FROM LAFAYETTE 70506, LAFAYETTE PARISH TO REGION IV EMERGENCY ROOMS ESTIMATED DISTANCES AND TIME FROM LAFAYETTE 70507, LAFAYETTE PARISH TO REGION IV EMERGENCY ROOMS ESTIMATED DISTANCES AND TIME FROM LAFAYETTE 70508, LAFAYETTE PARISH TO REGION IV EMERGENCY ROOMS ESTIMATED DISTANCES AND TIME FROM LAFAYETTE 70508, LAFAYETTE PARISH TO REGION IV EMERGENCY ROOMS ESTIMATED DISTANCES AND TIME FROM MAMOU 70554, EVANGELINE PARISH TO REGION IV EMERGENCY ROOMS ESTIMATED DISTANCES AND TIME FROM MERMENTAU 70556, ACADIA PARISH TO REGION IV EMERGENCY ROOMS ESTIMATED DISTANCES AND TIME FROM NEW IBERIA 70560, NEW IBERIA PARISH TO REGION IV EMERGENCY ROOMS ESTIMATED DISTANCES AND TIME FROM NEW IBERIA 70560, NEW IBERIA PARISH TO REGION IV EMERGENCY ROOMS ESTIMATED DISTANCES AND TIME FROM OPELOUSAS 70570, ST. LANDRY PARISH TO REGION IV EMERGENCY ROOMS ESTIMATED DISTANCES AND TIME FROM OPELOUSAS 70570, ST. LANDRY PARISH TO REGION IV EMERGENCY ROOMS ESTIMATED DISTANCES AND TIME FROM RAYNE 70578, ACADIA PARISH TO REGION IV EMERGENCY ROOMS ESTIMATED DISTANCES AND TIME FROM ST. MARTINVILLE 70582, ST. MARTIN PARISH TO REGION IV EMERGENCY ROOMS ESTIMATED DISTANCES AND TIME FROM ST. MARTINVILLE 70582, ST. MARTIN PARISH TO REGION IV EMERGENCY ROOMS ESTIMATED DISTANCES AND TIME FROM ST. MARTINVILLE 70586, EVANGELINE PARISH TO REGION IV EMERGENCY ROOMS ESTIMATED DISTANCES AND TIME FROM ST. MARTINVILLE 70586, EVANGELINE PARISH TO REGION IV EMERGENCY ROOMS                                                                                                                                                                                          | ·                                                                           | 10             |
| IV EMERGENCY ROOMS ESTIMATED DISTANCES AND TIME FROM JEANERETTE 70544, NEW IBERIA PARISH TO REGION IV EMERGENCY ROOMS ESTIMATED DISTANCES AND TIME FROM KAPLAN 70548, VERMILION PARISH TO REGION IV 6EMERGENCY ROOMS ESTIMATED DISTANCES AND TIME FROM KAPLAN 70548, VERMILION PARISH TO REGION IV 6EMERGENCY ROOMS ESTIMATED DISTANCES AND TIME FROM LAFAYETTE 70501, LAFAYETTE PARISH TO 8ESTIMATED DISTANCES AND TIME FROM LAFAYETTE 70506, LAFAYETTE PARISH TO 8ESTIMATED DISTANCES AND TIME FROM LAFAYETTE 70506, LAFAYETTE PARISH TO 8ESTIMATED DISTANCES AND TIME FROM LAFAYETTE 70507, LAFAYETTE PARISH TO 8ESTIMATED DISTANCES AND TIME FROM LAFAYETTE 70508, LAFAYETTE PARISH TO 8ESTIMATED DISTANCES AND TIME FROM LAFAYETTE 70508, LAFAYETTE PARISH TO 8ESTIMATED DISTANCES AND TIME FROM MAMOU 70554, EVANGELINE PARISH TO REGION IV EMERGENCY ROOMS 8ESTIMATED DISTANCES AND TIME FROM MERMENTAU 70556, ACADIA PARISH TO REGION IV EMERGENCY ROOMS 8ESTIMATED DISTANCES AND TIME FROM NEW IBERIA 70560, NEW IBERIA PARISH TO 8010 IV EMERGENCY ROOMS 8ESTIMATED DISTANCES AND TIME FROM NEW IBERIA 70563, NEW IBERIA PARISH TO 802 REGION IV EMERGENCY ROOMS 8ESTIMATED DISTANCES AND TIME FROM OPELOUSAS 70570, ST. LANDRY PARISH TO 803 REGION IV EMERGENCY ROOMS 8ESTIMATED DISTANCES AND TIME FROM RAYNE 70578, ACADIA PARISH TO REGION IV EMERGENCY ROOMS 8ESTIMATED DISTANCES AND TIME FROM ST. MARTINVILLE 70582, ST. MARTIN PARISH TO 803 REGION IV EMERGENCY ROOMS 8ESTIMATED DISTANCES AND TIME FROM ST. MARTINVILLE 70582, ST. MARTIN PARISH TO 804 REGION IV EMERGENCY ROOMS 8ESTIMATED DISTANCES AND TIME FROM ST. MARTINVILLE 70586, EVANGELINE PARISH TO 805 REGION IV EMERGENCY ROOMS 8ESTIMATED DISTANCES AND TIME FROM ST. MARTINVILLE 70586, EVANGELINE PARISH TO 805 REGION IV EMERGENCY ROOMS 8ESTIMATED DISTANCES AND TIME FROM VILLE PLATTE 70586, EVANGELINE PARISH TO 805 REGION IV EMERGENCY ROOMS 8ESTIMATED DISTANCES AND TIME FROM VILLE PLATTE 70586, EVANGELINE PARISH TO 805 REGION IV EMERGENCY ROOMS                                                                           |                                                                             |                |
| ESTIMATED DISTANCES AND TIME FROM JEANERETTE 70544, NEW IBERIA PARISH TO REGION IV EMERGENCY ROOMS  ESTIMATED DISTANCES AND TIME FROM KAPLAN 70548, VERMILION PARISH TO REGION IV EMERGENCY ROOMS  ESTIMATED DISTANCES AND TIME FROM LAFAYETTE 70501, LAFAYETTE PARISH TO 18 REGION IV EMERGENCY ROOMS  ESTIMATED DISTANCES AND TIME FROM LAFAYETTE 70506, LAFAYETTE PARISH TO 20 REGION IV EMERGENCY ROOMS  ESTIMATED DISTANCES AND TIME FROM LAFAYETTE 70506, LAFAYETTE PARISH TO 21 REGION IV EMERGENCY ROOMS  ESTIMATED DISTANCES AND TIME FROM LAFAYETTE 70507, LAFAYETTE PARISH TO 22 REGION IV EMERGENCY ROOMS  ESTIMATED DISTANCES AND TIME FROM LAFAYETTE 70508, LAFAYETTE PARISH TO 24 REGION IV EMERGENCY ROOMS  ESTIMATED DISTANCES AND TIME FROM MAMOU 70554, EVANGELINE PARISH TO REGION IV EMERGENCY ROOMS  ESTIMATED DISTANCES AND TIME FROM MERMENTAU 70556, ACADIA PARISH TO REGION IV EMERGENCY ROOMS  ESTIMATED DISTANCES AND TIME FROM NEW IBERIA 70560, NEW IBERIA PARISH TO 30 REGION IV EMERGENCY ROOMS  ESTIMATED DISTANCES AND TIME FROM NEW IBERIA 70563, NEW IBERIA PARISH TO 32 REGION IV EMERGENCY ROOMS  ESTIMATED DISTANCES AND TIME FROM OPELOUSAS 70570, ST. LANDRY PARISH TO 34 REGION IV EMERGENCY ROOMS  ESTIMATED DISTANCES AND TIME FROM OPELOUSAS 70570, ST. LANDRY PARISH TO 35 REGION IV EMERGENCY ROOMS  ESTIMATED DISTANCES AND TIME FROM RAYNE 70578, ACADIA PARISH TO REGION IV EMERGENCY ROOMS  ESTIMATED DISTANCES AND TIME FROM ST. MARTINVILLE 70582, ST. MARTIN PARISH TO 36 REGION IV EMERGENCY ROOMS  ESTIMATED DISTANCES AND TIME FROM ST. MARTINVILLE 70586, EVANGELINE PARISH TO 75 REGION IV EMERGENCY ROOMS  ESTIMATED DISTANCES AND TIME FROM ST. MARTINVILLE 70586, EVANGELINE PARISH TO 75 REGION IV EMERGENCY ROOMS  ESTIMATED DISTANCES AND TIME FROM ST. MARTINVILLE 70586, EVANGELINE PARISH TO 75 REGION IV EMERGENCY ROOMS                                                                                                                                                                                                                                  |                                                                             | 12             |
| REGION IV EMERGENCY ROOMS ESTIMATED DISTANCES AND TIME FROM KAPLAN 70548, VERMILION PARISH TO REGION IV EMERGENCY ROOMS ESTIMATED DISTANCES AND TIME FROM LAFAYETTE 70501, LAFAYETTE PARISH TO REGION IV EMERGENCY ROOMS ESTIMATED DISTANCES AND TIME FROM LAFAYETTE 70506, LAFAYETTE PARISH TO REGION IV EMERGENCY ROOMS ESTIMATED DISTANCES AND TIME FROM LAFAYETTE 70507, LAFAYETTE PARISH TO REGION IV EMERGENCY ROOMS ESTIMATED DISTANCES AND TIME FROM LAFAYETTE 70507, LAFAYETTE PARISH TO REGION IV EMERGENCY ROOMS ESTIMATED DISTANCES AND TIME FROM LAFAYETTE 70508, LAFAYETTE PARISH TO REGION IV EMERGENCY ROOMS ESTIMATED DISTANCES AND TIME FROM MAMOU 70554, EVANGELINE PARISH TO REGION IV EMERGENCY ROOMS ESTIMATED DISTANCES AND TIME FROM MERMENTAU 70556, ACADIA PARISH TO REGION IV EMERGENCY ROOMS ESTIMATED DISTANCES AND TIME FROM NEW IBERIA 70560, NEW IBERIA PARISH TO REGION IV EMERGENCY ROOMS ESTIMATED DISTANCES AND TIME FROM NEW IBERIA 70563, NEW IBERIA PARISH TO REGION IV EMERGENCY ROOMS ESTIMATED DISTANCES AND TIME FROM OPELOUSAS 70570, ST. LANDRY PARISH TO REGION IV EMERGENCY ROOMS ESTIMATED DISTANCES AND TIME FROM PELOUSAS 70570, ST. LANDRY PARISH TO REGION IV EMERGENCY ROOMS ESTIMATED DISTANCES AND TIME FROM RAYNE 70578, ACADIA PARISH TO REGION IV EMERGENCY ROOMS ESTIMATED DISTANCES AND TIME FROM RAYNE 70578, ACADIA PARISH TO REGION IV EMERGENCY ROOMS ESTIMATED DISTANCES AND TIME FROM ST. MARTINVILLE 70582, ST. MARTIN PARISH TO REGION IV EMERGENCY ROOMS ESTIMATED DISTANCES AND TIME FROM ST. MARTINVILLE 70586, EVANGELINE PARISH TO REGION IV EMERGENCY ROOMS ESTIMATED DISTANCES AND TIME FROM VILLE PLATTE 70586, EVANGELINE PARISH TO REGION IV EMERGENCY ROOMS ESTIMATED DISTANCES AND TIME FROM VILLE PLATTE 70586, EVANGELINE PARISH TO REGION IV EMERGENCY ROOMS                                                                                                                                                                                                                                                                                |                                                                             |                |
| ESTIMATED DISTANCES AND TIME FROM KAPLAN 70548, VERMILION PARISH TO REGION IV EMERGENCY ROOMS  ESTIMATED DISTANCES AND TIME FROM LAFAYETTE 70501, LAFAYETTE PARISH TO REGION IV EMERGENCY ROOMS  ESTIMATED DISTANCES AND TIME FROM LAFAYETTE 70506, LAFAYETTE PARISH TO REGION IV EMERGENCY ROOMS ESTIMATED DISTANCES AND TIME FROM LAFAYETTE 70507, LAFAYETTE PARISH TO REGION IV EMERGENCY ROOMS ESTIMATED DISTANCES AND TIME FROM LAFAYETTE 70508, LAFAYETTE PARISH TO REGION IV EMERGENCY ROOMS ESTIMATED DISTANCES AND TIME FROM LAFAYETTE 70508, LAFAYETTE PARISH TO REGION IV EMERGENCY ROOMS ESTIMATED DISTANCES AND TIME FROM MAMOU 70554, EVANGELINE PARISH TO REGION IV EMERGENCY ROOMS ESTIMATED DISTANCES AND TIME FROM MERMENTAU 70556, ACADIA PARISH TO REGION IV EMERGENCY ROOMS ESTIMATED DISTANCES AND TIME FROM NEW IBERIA 70560, NEW IBERIA PARISH TO REGION IV EMERGENCY ROOMS ESTIMATED DISTANCES AND TIME FROM NEW IBERIA 70563, NEW IBERIA PARISH TO REGION IV EMERGENCY ROOMS ESTIMATED DISTANCES AND TIME FROM OPELOUSAS 70570, ST. LANDRY PARISH TO REGION IV EMERGENCY ROOMS ESTIMATED DISTANCES AND TIME FROM RAYNE 70578, ACADIA PARISH TO REGION IV REGION IV EMERGENCY ROOMS ESTIMATED DISTANCES AND TIME FROM RAYNE 70578, ACADIA PARISH TO REGION IV SEMERGENCY ROOMS ESTIMATED DISTANCES AND TIME FROM ST. MARTINVILLE 70582, ST. MARTIN PARISH TO REGION IV EMERGENCY ROOMS ESTIMATED DISTANCES AND TIME FROM ST. MARTINVILLE 70586, EVANGELINE PARISH TO REGION IV EMERGENCY ROOMS ESTIMATED DISTANCES AND TIME FROM VILLE PLATTE 70586, EVANGELINE PARISH TO REGION IV EMERGENCY ROOMS ESTIMATED DISTANCES AND TIME FROM VILLE PLATTE 70586, EVANGELINE PARISH TO REGION IV EMERGENCY ROOMS ESTIMATED DISTANCES AND TIME FROM VILLE PLATTE 70586, EVANGELINE PARISH TO REGION IV EMERGENCY ROOMS                                                                                                                                                                                                                                                                                         |                                                                             | 14             |
| EMERGENCY ROOMS ESTIMATED DISTANCES AND TIME FROM LAFAYETTE 70501, LAFAYETTE PARISH TO REGION IV EMERGENCY ROOMS ESTIMATED DISTANCES AND TIME FROM LAFAYETTE 70506, LAFAYETTE PARISH TO REGION IV EMERGENCY ROOMS ESTIMATED DISTANCES AND TIME FROM LAFAYETTE 70506, LAFAYETTE PARISH TO REGION IV EMERGENCY ROOMS ESTIMATED DISTANCES AND TIME FROM LAFAYETTE 70507, LAFAYETTE PARISH TO REGION IV EMERGENCY ROOMS ESTIMATED DISTANCES AND TIME FROM LAFAYETTE 70508, LAFAYETTE PARISH TO REGION IV EMERGENCY ROOMS ESTIMATED DISTANCES AND TIME FROM MAMOU 70554, EVANGELINE PARISH TO REGION IV EMERGENCY ROOMS ESTIMATED DISTANCES AND TIME FROM MERMENTAU 70556, ACADIA PARISH TO REGION IV EMERGENCY ROOMS ESTIMATED DISTANCES AND TIME FROM NEW IBERIA 70560, NEW IBERIA PARISH TO REGION IV EMERGENCY ROOMS ESTIMATED DISTANCES AND TIME FROM NEW IBERIA 70563, NEW IBERIA PARISH TO REGION IV EMERGENCY ROOMS ESTIMATED DISTANCES AND TIME FROM OPELOUSAS 70570, ST. LANDRY PARISH TO REGION IV EMERGENCY ROOMS ESTIMATED DISTANCES AND TIME FROM OPELOUSAS 70570, ST. LANDRY PARISH TO REGION IV EMERGENCY ROOMS ESTIMATED DISTANCES AND TIME FROM RAYNE 70578, ACADIA PARISH TO REGION IV EMERGENCY ROOMS ESTIMATED DISTANCES AND TIME FROM ST. MARTINVILLE 70582, ST. MARTIN PARISH TO REGION IV EMERGENCY ROOMS ESTIMATED DISTANCES AND TIME FROM ST. MARTINVILLE 70586, EVANGELINE PARISH TO REGION IV EMERGENCY ROOMS ESTIMATED DISTANCES AND TIME FROM VILLE PLATTE 70586, EVANGELINE PARISH TO REGION IV EMERGENCY ROOMS ESTIMATED DISTANCES AND TIME FROM VILLE PLATTE 70586, EVANGELINE PARISH TO REGION IV EMERGENCY ROOMS ESTIMATED DISTANCES AND TIME FROM VILLE PLATTE 70586, EVANGELINE PARISH TO REGION IV EMERGENCY ROOMS ESTIMATED DISTANCES AND TIME FROM VILLE PLATTE 70586, EVANGELINE PARISH TO REGION IV EMERGENCY ROOMS                                                                                                                                                                                                                                                                       |                                                                             |                |
| ESTIMATED DISTANCES AND TIME FROM LAFAYETTE 70501, LAFAYETTE PARISH TO REGION IV EMERGENCY ROOMS  ESTIMATED DISTANCES AND TIME FROM LAFAYETTE 70506, LAFAYETTE PARISH TO REGION IV EMERGENCY ROOMS  ESTIMATED DISTANCES AND TIME FROM LAFAYETTE 70507, LAFAYETTE PARISH TO REGION IV EMERGENCY ROOMS  ESTIMATED DISTANCES AND TIME FROM LAFAYETTE 70507, LAFAYETTE PARISH TO REGION IV EMERGENCY ROOMS  ESTIMATED DISTANCES AND TIME FROM LAFAYETTE 70508, LAFAYETTE PARISH TO REGION IV EMERGENCY ROOMS ESTIMATED DISTANCES AND TIME FROM MAMOU 70554, EVANGELINE PARISH TO REGION IV EMERGENCY ROOMS ESTIMATED DISTANCES AND TIME FROM MERMENTAU 70556, ACADIA PARISH TO REGION IV EMERGENCY ROOMS ESTIMATED DISTANCES AND TIME FROM NEW IBERIA 70560, NEW IBERIA PARISH TO REGION IV EMERGENCY ROOMS ESTIMATED DISTANCES AND TIME FROM NEW IBERIA 70563, NEW IBERIA PARISH TO REGION IV EMERGENCY ROOMS ESTIMATED DISTANCES AND TIME FROM OPELOUSAS 70570, ST. LANDRY PARISH TO REGION IV EMERGENCY ROOMS ESTIMATED DISTANCES AND TIME FROM RAYNE 70578, ACADIA PARISH TO REGION IV EMERGENCY ROOMS ESTIMATED DISTANCES AND TIME FROM RAYNE 70578, ACADIA PARISH TO REGION IV EMERGENCY ROOMS ESTIMATED DISTANCES AND TIME FROM ST. MARTINVILLE 70582, ST. MARTIN PARISH TO REGION IV EMERGENCY ROOMS ESTIMATED DISTANCES AND TIME FROM ST. MARTINVILLE 70582, ST. MARTIN PARISH TO REGION IV EMERGENCY ROOMS ESTIMATED DISTANCES AND TIME FROM VILLE PLATTE 70586, EVANGELINE PARISH TO REGION IV EMERGENCY ROOMS ESTIMATED DISTANCES AND TIME FROM VILLE PLATTE 70586, EVANGELINE PARISH TO REGION IV EMERGENCY ROOMS ESTIMATED DISTANCES AND TIME FROM VILLE PLATTE 70586, EVANGELINE PARISH TO REGION IV EMERGENCY ROOMS ESTIMATED DISTANCES AND TIME FROM VILLE PLATTE 70586, EVANGELINE PARISH TO REGION IV EMERGENCY ROOMS                                                                                                                                                                                                                                                                                           |                                                                             | 16             |
| REGION IV EMERGENCY ROOMS ESTIMATED DISTANCES AND TIME FROM LAFAYETTE 70506, LAFAYETTE PARISH TO REGION IV EMERGENCY ROOMS ESTIMATED DISTANCES AND TIME FROM LAFAYETTE 70507, LAFAYETTE PARISH TO REGION IV EMERGENCY ROOMS ESTIMATED DISTANCES AND TIME FROM LAFAYETTE 70507, LAFAYETTE PARISH TO REGION IV EMERGENCY ROOMS ESTIMATED DISTANCES AND TIME FROM LAFAYETTE 70508, LAFAYETTE PARISH TO REGION IV EMERGENCY ROOMS ESTIMATED DISTANCES AND TIME FROM MAMOU 70554, EVANGELINE PARISH TO REGION IV EMERGENCY ROOMS ESTIMATED DISTANCES AND TIME FROM MERMENTAU 70556, ACADIA PARISH TO REGION IV EMERGENCY ROOMS ESTIMATED DISTANCES AND TIME FROM NEW IBERIA 70560, NEW IBERIA PARISH TO REGION IV EMERGENCY ROOMS ESTIMATED DISTANCES AND TIME FROM NEW IBERIA 70563, NEW IBERIA PARISH TO REGION IV EMERGENCY ROOMS ESTIMATED DISTANCES AND TIME FROM OPELOUSAS 70570, ST. LANDRY PARISH TO REGION IV EMERGENCY ROOMS ESTIMATED DISTANCES AND TIME FROM RAYNE 70578, ACADIA PARISH TO REGION IV EMERGENCY ROOMS ESTIMATED DISTANCES AND TIME FROM ST. MARTINVILLE 70582, ST. MARTIN PARISH TO REGION IV EMERGENCY ROOMS ESTIMATED DISTANCES AND TIME FROM ST. MARTINVILLE 70582, ST. MARTIN PARISH TO REGION IV EMERGENCY ROOMS ESTIMATED DISTANCES AND TIME FROM ST. MARTINVILLE 70582, ST. MARTIN PARISH TO REGION IV EMERGENCY ROOMS ESTIMATED DISTANCES AND TIME FROM VILLE PLATTE 70586, EVANGELINE PARISH TO REGION IV EMERGENCY ROOMS ESTIMATED DISTANCES AND TIME FROM VILLE PLATTE 70586, EVANGELINE PARISH TO REGION IV EMERGENCY ROOMS ESTIMATED DISTANCES AND TIME FROM VILLE PLATTE 70586, EVANGELINE PARISH TO REGION IV EMERGENCY ROOMS                                                                                                                                                                                                                                                                                                                                                                                                                                                             |                                                                             |                |
| ESTIMATED DISTANCES AND TIME FROM LAFAYETTE 70506, LAFAYETTE PARISH TO REGION IV EMERGENCY ROOMS ESTIMATED DISTANCES AND TIME FROM LAFAYETTE 70507, LAFAYETTE PARISH TO REGION IV EMERGENCY ROOMS ESTIMATED DISTANCES AND TIME FROM LAFAYETTE 70508, LAFAYETTE PARISH TO REGION IV EMERGENCY ROOMS ESTIMATED DISTANCES AND TIME FROM MAMOU 70554, EVANGELINE PARISH TO REGION IV EMERGENCY ROOMS ESTIMATED DISTANCES AND TIME FROM MERMENTAU 70556, ACADIA PARISH TO REGION IV EMERGENCY ROOMS ESTIMATED DISTANCES AND TIME FROM NEW IBERIA 70560, NEW IBERIA PARISH TO REGION IV EMERGENCY ROOMS ESTIMATED DISTANCES AND TIME FROM NEW IBERIA 70563, NEW IBERIA PARISH TO REGION IV EMERGENCY ROOMS ESTIMATED DISTANCES AND TIME FROM OPELOUSAS 70570, ST. LANDRY PARISH TO REGION IV EMERGENCY ROOMS ESTIMATED DISTANCES AND TIME FROM RAYNE 70578, ACADIA PARISH TO REGION IV EMERGENCY ROOMS ESTIMATED DISTANCES AND TIME FROM RAYNE 70578, ACADIA PARISH TO REGION IV EMERGENCY ROOMS ESTIMATED DISTANCES AND TIME FROM ST. MARTINVILLE 70582, ST. MARTIN PARISH TO REGION IV EMERGENCY ROOMS ESTIMATED DISTANCES AND TIME FROM ST. MARTINVILLE 70582, ST. MARTIN PARISH TO REGION IV EMERGENCY ROOMS ESTIMATED DISTANCES AND TIME FROM VILLE PLATTE 70586, EVANGELINE PARISH TO REGION IV EMERGENCY ROOMS ESTIMATED DISTANCES AND TIME FROM VILLE PLATTE 70586, EVANGELINE PARISH TO REGION IV EMERGENCY ROOMS ESTIMATED DISTANCES AND TIME FROM VILLE PLATTE 70586, EVANGELINE PARISH TO REGION IV EMERGENCY ROOMS                                                                                                                                                                                                                                                                                                                                                                                                                                                                                                                                                                                                      |                                                                             | 18             |
| REGION IV EMERGENCY ROOMS ESTIMATED DISTANCES AND TIME FROM LAFAYETTE 70507, LAFAYETTE PARISH TO REGION IV EMERGENCY ROOMS ESTIMATED DISTANCES AND TIME FROM LAFAYETTE 70508, LAFAYETTE PARISH TO REGION IV EMERGENCY ROOMS ESTIMATED DISTANCES AND TIME FROM MAMOU 70554, EVANGELINE PARISH TO REGION IV EMERGENCY ROOMS ESTIMATED DISTANCES AND TIME FROM MERMENTAU 70556, ACADIA PARISH TO REGION IV EMERGENCY ROOMS ESTIMATED DISTANCES AND TIME FROM NEW IBERIA 70560, NEW IBERIA PARISH TO REGION IV EMERGENCY ROOMS ESTIMATED DISTANCES AND TIME FROM NEW IBERIA 70563, NEW IBERIA PARISH TO REGION IV EMERGENCY ROOMS ESTIMATED DISTANCES AND TIME FROM OPELOUSAS 70570, ST. LANDRY PARISH TO REGION IV EMERGENCY ROOMS ESTIMATED DISTANCES AND TIME FROM OPELOUSAS 70570, ST. LANDRY PARISH TO REGION IV EMERGENCY ROOMS ESTIMATED DISTANCES AND TIME FROM RAYNE 70578, ACADIA PARISH TO REGION IV EMERGENCY ROOMS ESTIMATED DISTANCES AND TIME FROM ST. MARTINVILLE 70582, ST. MARTIN PARISH TO REGION IV EMERGENCY ROOMS ESTIMATED DISTANCES AND TIME FROM ST. MARTINVILLE 70582, ST. MARTIN PARISH TO REGION IV EMERGENCY ROOMS ESTIMATED DISTANCES AND TIME FROM VILLE PLATTE 70586, EVANGELINE PARISH TO REGION IV EMERGENCY ROOMS ESTIMATED DISTANCES AND TIME FROM VILLE PLATTE 70586, EVANGELINE PARISH TO REGION IV EMERGENCY ROOMS ESTIMATED DISTANCES AND TIME FROM VILLE PLATTE 70586, EVANGELINE PARISH TO REGION IV EMERGENCY ROOMS ESTIMATED DISTANCES AND TIME FROM VILLE PLATTE 70586, EVANGELINE PARISH TO REGION IV EMERGENCY ROOMS                                                                                                                                                                                                                                                                                                                                                                                                                                                                                                                                                                |                                                                             |                |
| ESTIMATED DISTANCES AND TIME FROM LAFAYETTE 70507, LAFAYETTE PARISH TO REGION IV EMERGENCY ROOMS ESTIMATED DISTANCES AND TIME FROM LAFAYETTE 70508, LAFAYETTE PARISH TO REGION IV EMERGENCY ROOMS ESTIMATED DISTANCES AND TIME FROM MAMOU 70554, EVANGELINE PARISH TO REGION IV EMERGENCY ROOMS ESTIMATED DISTANCES AND TIME FROM MERMENTAU 70556, ACADIA PARISH TO REGION IV EMERGENCY ROOMS ESTIMATED DISTANCES AND TIME FROM NEW IBERIA 70560, NEW IBERIA PARISH TO REGION IV EMERGENCY ROOMS ESTIMATED DISTANCES AND TIME FROM NEW IBERIA 70563, NEW IBERIA PARISH TO REGION IV EMERGENCY ROOMS ESTIMATED DISTANCES AND TIME FROM OPELOUSAS 70570, ST. LANDRY PARISH TO REGION IV EMERGENCY ROOMS ESTIMATED DISTANCES AND TIME FROM RAYNE 70578, ACADIA PARISH TO REGION IV EMERGENCY ROOMS ESTIMATED DISTANCES AND TIME FROM ST. MARTINVILLE 70582, ST. MARTIN PARISH TO REGION IV EMERGENCY ROOMS ESTIMATED DISTANCES AND TIME FROM ST. MARTINVILLE 70582, ST. MARTIN PARISH TO REGION IV EMERGENCY ROOMS ESTIMATED DISTANCES AND TIME FROM VILLE PLATTE 70586, EVANGELINE PARISH TO REGION IV EMERGENCY ROOMS ESTIMATED DISTANCES AND TIME FROM VILLE PLATTE 70586, EVANGELINE PARISH TO REGION IV EMERGENCY ROOMS ESTIMATED DISTANCES AND TIME FROM VILLE PLATTE 70586, EVANGELINE PARISH TO REGION IV EMERGENCY ROOMS ESTIMATED DISTANCES AND TIME FROM VILLE PLATTE 70586, EVANGELINE PARISH TO REGION IV EMERGENCY ROOMS                                                                                                                                                                                                                                                                                                                                                                                                                                                                                                                                                                                                                                                                                            |                                                                             | 20             |
| REGION IV EMERGENCY ROOMS  ESTIMATED DISTANCES AND TIME FROM LAFAYETTE 70508, LAFAYETTE PARISH TO  REGION IV EMERGENCY ROOMS  ESTIMATED DISTANCES AND TIME FROM MAMOU 70554, EVANGELINE PARISH TO REGION IV EMERGENCY ROOMS  ESTIMATED DISTANCES AND TIME FROM MERMENTAU 70556, ACADIA PARISH TO REGION IV EMERGENCY ROOMS  ESTIMATED DISTANCES AND TIME FROM NEW IBERIA 70560, NEW IBERIA PARISH TO  REGION IV EMERGENCY ROOMS  ESTIMATED DISTANCES AND TIME FROM NEW IBERIA 70563, NEW IBERIA PARISH TO  REGION IV EMERGENCY ROOMS  ESTIMATED DISTANCES AND TIME FROM OPELOUSAS 70570, ST. LANDRY PARISH TO  REGION IV EMERGENCY ROOMS  ESTIMATED DISTANCES AND TIME FROM RAYNE 70578, ACADIA PARISH TO REGION IV  EMERGENCY ROOMS  ESTIMATED DISTANCES AND TIME FROM ST. MARTINVILLE 70582, ST. MARTIN PARISH TO  REGION IV EMERGENCY ROOMS  ESTIMATED DISTANCES AND TIME FROM ST. MARTINVILLE 70586, EVANGELINE PARISH TO  REGION IV EMERGENCY ROOMS  ESTIMATED DISTANCES AND TIME FROM VILLE PLATTE 70586, EVANGELINE PARISH TO  REGION IV EMERGENCY ROOMS  ESTIMATED DISTANCES AND TIME FROM VILLE PLATTE 70586, EVANGELINE PARISH TO  REGION IV EMERGENCY ROOMS  ESTIMATED DISTANCES AND TIME FROM VILLE PLATTE 70586, EVANGELINE PARISH TO  REGION IV EMERGENCY ROOMS  ESTIMATED DISTANCES AND TIME FROM VILLE PLATTE 70586, EVANGELINE PARISH TO  REGION IV EMERGENCY ROOMS                                                                                                                                                                                                                                                                                                                                                                                                                                                                                                                                                                                                                                                                                                                                           |                                                                             |                |
| ESTIMATED DISTANCES AND TIME FROM LAFAYETTE 70508, LAFAYETTE PARISH TO REGION IV EMERGENCY ROOMS ESTIMATED DISTANCES AND TIME FROM MAMOU 70554, EVANGELINE PARISH TO REGION IV EMERGENCY ROOMS ESTIMATED DISTANCES AND TIME FROM MERMENTAU 70556, ACADIA PARISH TO REGION IV EMERGENCY ROOMS ESTIMATED DISTANCES AND TIME FROM NEW IBERIA 70560, NEW IBERIA PARISH TO REGION IV EMERGENCY ROOMS ESTIMATED DISTANCES AND TIME FROM NEW IBERIA 70563, NEW IBERIA PARISH TO REGION IV EMERGENCY ROOMS ESTIMATED DISTANCES AND TIME FROM OPELOUSAS 70570, ST. LANDRY PARISH TO REGION IV EMERGENCY ROOMS ESTIMATED DISTANCES AND TIME FROM RAYNE 70578, ACADIA PARISH TO REGION IV EMERGENCY ROOMS ESTIMATED DISTANCES AND TIME FROM ST. MARTINVILLE 70582, ST. MARTIN PARISH TO REGION IV EMERGENCY ROOMS ESTIMATED DISTANCES AND TIME FROM ST. MARTINVILLE 70586, EVANGELINE PARISH TO REGION IV EMERGENCY ROOMS ESTIMATED DISTANCES AND TIME FROM VILLE PLATTE 70586, EVANGELINE PARISH TO REGION IV EMERGENCY ROOMS ESTIMATED DISTANCES AND TIME FROM VILLE PLATTE 70586, EVANGELINE PARISH TO REGION IV EMERGENCY ROOMS  40 REGION IV EMERGENCY ROOMS                                                                                                                                                                                                                                                                                                                                                                                                                                                                                                                                                                                                                                                                                                                                                                                                                                                                                                                                                                         | ·                                                                           | 22             |
| REGION IV EMERGENCY ROOMS  ESTIMATED DISTANCES AND TIME FROM MAMOU 70554, EVANGELINE PARISH TO REGION IV EMERGENCY ROOMS  ESTIMATED DISTANCES AND TIME FROM MERMENTAU 70556, ACADIA PARISH TO REGION IV EMERGENCY ROOMS  ESTIMATED DISTANCES AND TIME FROM NEW IBERIA 70560, NEW IBERIA PARISH TO REGION IV EMERGENCY ROOMS  ESTIMATED DISTANCES AND TIME FROM NEW IBERIA 70563, NEW IBERIA PARISH TO REGION IV EMERGENCY ROOMS  ESTIMATED DISTANCES AND TIME FROM OPELOUSAS 70570, ST. LANDRY PARISH TO REGION IV EMERGENCY ROOMS  ESTIMATED DISTANCES AND TIME FROM RAYNE 70578, ACADIA PARISH TO REGION IV EMERGENCY ROOMS  ESTIMATED DISTANCES AND TIME FROM ST. MARTINVILLE 70582, ST. MARTIN PARISH TO REGION IV EMERGENCY ROOMS  ESTIMATED DISTANCES AND TIME FROM ST. MARTINVILLE 70586, EVANGELINE PARISH TO REGION IV EMERGENCY ROOMS  ESTIMATED DISTANCES AND TIME FROM VILLE PLATTE 70586, EVANGELINE PARISH TO REGION IV EMERGENCY ROOMS  ESTIMATED DISTANCES AND TIME FROM VILLE PLATTE 70586, EVANGELINE PARISH TO REGION IV EMERGENCY ROOMS  ESTIMATED DISTANCES AND TIME FROM VILLE PLATTE 70586, EVANGELINE PARISH TO REGION IV EMERGENCY ROOMS  ESTIMATED DISTANCES AND TIME FROM VILLE PLATTE 70586, EVANGELINE PARISH TO REGION IV EMERGENCY ROOMS                                                                                                                                                                                                                                                                                                                                                                                                                                                                                                                                                                                                                                                                                                                                                                                                                                                        |                                                                             |                |
| ESTIMATED DISTANCES AND TIME FROM MAMOU 70554, EVANGELINE PARISH TO REGION IV EMERGENCY ROOMS  ESTIMATED DISTANCES AND TIME FROM MERMENTAU 70556, ACADIA PARISH TO REGION IV EMERGENCY ROOMS  ESTIMATED DISTANCES AND TIME FROM NEW IBERIA 70560, NEW IBERIA PARISH TO REGION IV EMERGENCY ROOMS  ESTIMATED DISTANCES AND TIME FROM NEW IBERIA 70563, NEW IBERIA PARISH TO REGION IV EMERGENCY ROOMS  ESTIMATED DISTANCES AND TIME FROM OPELOUSAS 70570, ST. LANDRY PARISH TO REGION IV EMERGENCY ROOMS  ESTIMATED DISTANCES AND TIME FROM RAYNE 70578, ACADIA PARISH TO REGION IV EMERGENCY ROOMS  ESTIMATED DISTANCES AND TIME FROM ST. MARTINVILLE 70582, ST. MARTIN PARISH TO REGION IV EMERGENCY ROOMS  ESTIMATED DISTANCES AND TIME FROM ST. MARTINVILLE 70586, EVANGELINE PARISH TO REGION IV EMERGENCY ROOMS  ESTIMATED DISTANCES AND TIME FROM VILLE PLATTE 70586, EVANGELINE PARISH TO REGION IV EMERGENCY ROOMS  ESTIMATED DISTANCES AND TIME FROM VILLE PLATTE 70586, EVANGELINE PARISH TO REGION IV EMERGENCY ROOMS  ESTIMATED DISTANCES AND TIME FROM VILLE PLATTE 70586, EVANGELINE PARISH TO REGION IV EMERGENCY ROOMS  ESTIMATED DISTANCES AND TIME FROM VILLE PLATTE 70586, EVANGELINE PARISH TO REGION IV EMERGENCY ROOMS  ESTIMATED DISTANCES AND TIME FROM VILLE PLATTE 70586, EVANGELINE PARISH TO REGION IV EMERGENCY ROOMS                                                                                                                                                                                                                                                                                                                                                                                                                                                                                                                                                                                                                                                                                                                                                                             | ·                                                                           | 24             |
| IV EMERGENCY ROOMS  ESTIMATED DISTANCES AND TIME FROM MERMENTAU 70556, ACADIA PARISH TO REGION IV EMERGENCY ROOMS  ESTIMATED DISTANCES AND TIME FROM NEW IBERIA 70560, NEW IBERIA PARISH TO REGION IV EMERGENCY ROOMS  ESTIMATED DISTANCES AND TIME FROM NEW IBERIA 70563, NEW IBERIA PARISH TO REGION IV EMERGENCY ROOMS  ESTIMATED DISTANCES AND TIME FROM OPELOUSAS 70570, ST. LANDRY PARISH TO REGION IV EMERGENCY ROOMS  ESTIMATED DISTANCES AND TIME FROM RAYNE 70578, ACADIA PARISH TO REGION IV EMERGENCY ROOMS  ESTIMATED DISTANCES AND TIME FROM ST. MARTINVILLE 70582, ST. MARTIN PARISH TO REGION IV EMERGENCY ROOMS  ESTIMATED DISTANCES AND TIME FROM ST. MARTINVILLE 70582, ST. MARTIN PARISH TO REGION IV EMERGENCY ROOMS  ESTIMATED DISTANCES AND TIME FROM VILLE PLATTE 70586, EVANGELINE PARISH TO REGION IV EMERGENCY ROOMS  ESTIMATED DISTANCES AND TIME FROM VILLE PLATTE 70586, EVANGELINE PARISH TO REGION IV EMERGENCY ROOMS  SOURCES                                                                                                                                                                                                                                                                                                                                                                                                                                                                                                                                                                                                                                                                                                                                                                                                                                                                                                                                                                                                                                                                                                                                                                 |                                                                             |                |
| ESTIMATED DISTANCES AND TIME FROM MERMENTAU 70556, ACADIA PARISH TO REGION IV EMERGENCY ROOMS  ESTIMATED DISTANCES AND TIME FROM NEW IBERIA 70560, NEW IBERIA PARISH TO REGION IV EMERGENCY ROOMS  ESTIMATED DISTANCES AND TIME FROM NEW IBERIA 70563, NEW IBERIA PARISH TO REGION IV EMERGENCY ROOMS  ESTIMATED DISTANCES AND TIME FROM OPELOUSAS 70570, ST. LANDRY PARISH TO REGION IV EMERGENCY ROOMS  ESTIMATED DISTANCES AND TIME FROM RAYNE 70578, ACADIA PARISH TO REGION IV EMERGENCY ROOMS  ESTIMATED DISTANCES AND TIME FROM ST. MARTINVILLE 70582, ST. MARTIN PARISH TO REGION IV EMERGENCY ROOMS  ESTIMATED DISTANCES AND TIME FROM ST. MARTINVILLE 70582, ST. MARTIN PARISH TO REGION IV EMERGENCY ROOMS  ESTIMATED DISTANCES AND TIME FROM VILLE PLATTE 70586, EVANGELINE PARISH TO REGION IV EMERGENCY ROOMS  SOURCES                                                                                                                                                                                                                                                                                                                                                                                                                                                                                                                                                                                                                                                                                                                                                                                                                                                                                                                                                                                                                                                                                                                                                                                                                                                                                           |                                                                             | 26             |
| IV EMERGENCY ROOMS  ESTIMATED DISTANCES AND TIME FROM NEW IBERIA 70560, NEW IBERIA PARISH TO REGION IV EMERGENCY ROOMS  ESTIMATED DISTANCES AND TIME FROM NEW IBERIA 70563, NEW IBERIA PARISH TO REGION IV EMERGENCY ROOMS  ESTIMATED DISTANCES AND TIME FROM OPELOUSAS 70570, ST. LANDRY PARISH TO REGION IV EMERGENCY ROOMS  ESTIMATED DISTANCES AND TIME FROM RAYNE 70578, ACADIA PARISH TO REGION IV EMERGENCY ROOMS  ESTIMATED DISTANCES AND TIME FROM ST. MARTINVILLE 70582, ST. MARTIN PARISH TO REGION IV EMERGENCY ROOMS  ESTIMATED DISTANCES AND TIME FROM VILLE PLATTE 70586, EVANGELINE PARISH TO REGION IV EMERGENCY ROOMS  SOURCES  42                                                                                                                                                                                                                                                                                                                                                                                                                                                                                                                                                                                                                                                                                                                                                                                                                                                                                                                                                                                                                                                                                                                                                                                                                                                                                                                                                                                                                                                                           |                                                                             | - 00           |
| ESTIMATED DISTANCES AND TIME FROM NEW IBERIA 70560, NEW IBERIA PARISH TO REGION IV EMERGENCY ROOMS ESTIMATED DISTANCES AND TIME FROM NEW IBERIA 70563, NEW IBERIA PARISH TO REGION IV EMERGENCY ROOMS ESTIMATED DISTANCES AND TIME FROM OPELOUSAS 70570, ST. LANDRY PARISH TO REGION IV EMERGENCY ROOMS ESTIMATED DISTANCES AND TIME FROM RAYNE 70578, ACADIA PARISH TO REGION IV EMERGENCY ROOMS ESTIMATED DISTANCES AND TIME FROM ST. MARTINVILLE 70582, ST. MARTIN PARISH TO REGION IV EMERGENCY ROOMS ESTIMATED DISTANCES AND TIME FROM VILLE PLATTE 70586, EVANGELINE PARISH TO REGION IV EMERGENCY ROOMS SOURCES                                                                                                                                                                                                                                                                                                                                                                                                                                                                                                                                                                                                                                                                                                                                                                                                                                                                                                                                                                                                                                                                                                                                                                                                                                                                                                                                                                                                                                                                                                         |                                                                             | 28             |
| REGION IV EMERGENCY ROOMS  ESTIMATED DISTANCES AND TIME FROM NEW IBERIA 70563, NEW IBERIA PARISH TO REGION IV EMERGENCY ROOMS  ESTIMATED DISTANCES AND TIME FROM OPELOUSAS 70570, ST. LANDRY PARISH TO REGION IV EMERGENCY ROOMS  ESTIMATED DISTANCES AND TIME FROM RAYNE 70578, ACADIA PARISH TO REGION IV EMERGENCY ROOMS  ESTIMATED DISTANCES AND TIME FROM ST. MARTINVILLE 70582, ST. MARTIN PARISH TO REGION IV EMERGENCY ROOMS  ESTIMATED DISTANCES AND TIME FROM VILLE PLATTE 70586, EVANGELINE PARISH TO REGION IV EMERGENCY ROOMS  SOURCES  42                                                                                                                                                                                                                                                                                                                                                                                                                                                                                                                                                                                                                                                                                                                                                                                                                                                                                                                                                                                                                                                                                                                                                                                                                                                                                                                                                                                                                                                                                                                                                                        |                                                                             | 20             |
| ESTIMATED DISTANCES AND TIME FROM NEW IBERIA 70563, NEW IBERIA PARISH TO REGION IV EMERGENCY ROOMS  ESTIMATED DISTANCES AND TIME FROM OPELOUSAS 70570, ST. LANDRY PARISH TO REGION IV EMERGENCY ROOMS  ESTIMATED DISTANCES AND TIME FROM RAYNE 70578, ACADIA PARISH TO REGION IV EMERGENCY ROOMS  ESTIMATED DISTANCES AND TIME FROM ST. MARTINVILLE 70582, ST. MARTIN PARISH TO REGION IV EMERGENCY ROOMS  ESTIMATED DISTANCES AND TIME FROM VILLE PLATTE 70586, EVANGELINE PARISH TO REGION IV EMERGENCY ROOMS  ESTIMATED DISTANCES AND TIME FROM VILLE PLATTE 70586, EVANGELINE PARISH TO REGION IV EMERGENCY ROOMS  SOURCES                                                                                                                                                                                                                                                                                                                                                                                                                                                                                                                                                                                                                                                                                                                                                                                                                                                                                                                                                                                                                                                                                                                                                                                                                                                                                                                                                                                                                                                                                                 | ·                                                                           | 30             |
| REGION IV EMERGENCY ROOMS  ESTIMATED DISTANCES AND TIME FROM OPELOUSAS 70570, ST. LANDRY PARISH TO REGION IV EMERGENCY ROOMS  ESTIMATED DISTANCES AND TIME FROM RAYNE 70578, ACADIA PARISH TO REGION IV EMERGENCY ROOMS  ESTIMATED DISTANCES AND TIME FROM ST. MARTINVILLE 70582, ST. MARTIN PARISH TO REGION IV EMERGENCY ROOMS  ESTIMATED DISTANCES AND TIME FROM VILLE PLATTE 70586, EVANGELINE PARISH TO REGION IV EMERGENCY ROOMS  SOURCES  42                                                                                                                                                                                                                                                                                                                                                                                                                                                                                                                                                                                                                                                                                                                                                                                                                                                                                                                                                                                                                                                                                                                                                                                                                                                                                                                                                                                                                                                                                                                                                                                                                                                                            |                                                                             | 22             |
| ESTIMATED DISTANCES AND TIME FROM OPELOUSAS 70570, ST. LANDRY PARISH TO REGION IV EMERGENCY ROOMS  ESTIMATED DISTANCES AND TIME FROM RAYNE 70578, ACADIA PARISH TO REGION IV  EMERGENCY ROOMS  ESTIMATED DISTANCES AND TIME FROM ST. MARTINVILLE 70582, ST. MARTIN PARISH TO REGION IV EMERGENCY ROOMS  ESTIMATED DISTANCES AND TIME FROM VILLE PLATTE 70586, EVANGELINE PARISH TO REGION IV EMERGENCY ROOMS  SOURCES  42                                                                                                                                                                                                                                                                                                                                                                                                                                                                                                                                                                                                                                                                                                                                                                                                                                                                                                                                                                                                                                                                                                                                                                                                                                                                                                                                                                                                                                                                                                                                                                                                                                                                                                      | ·                                                                           | 32             |
| REGION IV EMERGENCY ROOMS  ESTIMATED DISTANCES AND TIME FROM RAYNE 70578, ACADIA PARISH TO REGION IV  EMERGENCY ROOMS  ESTIMATED DISTANCES AND TIME FROM ST. MARTINVILLE 70582, ST. MARTIN PARISH TO  REGION IV EMERGENCY ROOMS  ESTIMATED DISTANCES AND TIME FROM VILLE PLATTE 70586, EVANGELINE PARISH TO  REGION IV EMERGENCY ROOMS  SOURCES  42                                                                                                                                                                                                                                                                                                                                                                                                                                                                                                                                                                                                                                                                                                                                                                                                                                                                                                                                                                                                                                                                                                                                                                                                                                                                                                                                                                                                                                                                                                                                                                                                                                                                                                                                                                            |                                                                             | 24             |
| ESTIMATED DISTANCES AND TIME FROM RAYNE 70578, ACADIA PARISH TO REGION IV EMERGENCY ROOMS ESTIMATED DISTANCES AND TIME FROM ST. MARTINVILLE 70582, ST. MARTIN PARISH TO REGION IV EMERGENCY ROOMS ESTIMATED DISTANCES AND TIME FROM VILLE PLATTE 70586, EVANGELINE PARISH TO REGION IV EMERGENCY ROOMS SOURCES 42                                                                                                                                                                                                                                                                                                                                                                                                                                                                                                                                                                                                                                                                                                                                                                                                                                                                                                                                                                                                                                                                                                                                                                                                                                                                                                                                                                                                                                                                                                                                                                                                                                                                                                                                                                                                              | ,                                                                           | ) <del>4</del> |
| EMERGENCY ROOMS  ESTIMATED DISTANCES AND TIME FROM ST. MARTINVILLE 70582, ST. MARTIN PARISH TO REGION IV EMERGENCY ROOMS  ESTIMATED DISTANCES AND TIME FROM VILLE PLATTE 70586, EVANGELINE PARISH TO REGION IV EMERGENCY ROOMS  SOURCES  42                                                                                                                                                                                                                                                                                                                                                                                                                                                                                                                                                                                                                                                                                                                                                                                                                                                                                                                                                                                                                                                                                                                                                                                                                                                                                                                                                                                                                                                                                                                                                                                                                                                                                                                                                                                                                                                                                    |                                                                             | 36             |
| ESTIMATED DISTANCES AND TIME FROM ST. MARTINVILLE 70582, ST. MARTIN PARISH TO REGION IV EMERGENCY ROOMS  ESTIMATED DISTANCES AND TIME FROM VILLE PLATTE 70586, EVANGELINE PARISH TO 40 REGION IV EMERGENCY ROOMS  SOURCES  42                                                                                                                                                                                                                                                                                                                                                                                                                                                                                                                                                                                                                                                                                                                                                                                                                                                                                                                                                                                                                                                                                                                                                                                                                                                                                                                                                                                                                                                                                                                                                                                                                                                                                                                                                                                                                                                                                                  | · ·                                                                         | 50             |
| REGION IV EMERGENCY ROOMS  ESTIMATED DISTANCES AND TIME FROM VILLE PLATTE 70586, EVANGELINE PARISH TO  REGION IV EMERGENCY ROOMS  SOURCES  42                                                                                                                                                                                                                                                                                                                                                                                                                                                                                                                                                                                                                                                                                                                                                                                                                                                                                                                                                                                                                                                                                                                                                                                                                                                                                                                                                                                                                                                                                                                                                                                                                                                                                                                                                                                                                                                                                                                                                                                  |                                                                             | 38             |
| ESTIMATED DISTANCES AND TIME FROM VILLE PLATTE 70586, EVANGELINE PARISH TO REGION IV EMERGENCY ROOMS SOURCES 42                                                                                                                                                                                                                                                                                                                                                                                                                                                                                                                                                                                                                                                                                                                                                                                                                                                                                                                                                                                                                                                                                                                                                                                                                                                                                                                                                                                                                                                                                                                                                                                                                                                                                                                                                                                                                                                                                                                                                                                                                | ,                                                                           | 50             |
| REGION IV EMERGENCY ROOMS SOURCES 42                                                                                                                                                                                                                                                                                                                                                                                                                                                                                                                                                                                                                                                                                                                                                                                                                                                                                                                                                                                                                                                                                                                                                                                                                                                                                                                                                                                                                                                                                                                                                                                                                                                                                                                                                                                                                                                                                                                                                                                                                                                                                           |                                                                             | 40             |
| SOURCES 42                                                                                                                                                                                                                                                                                                                                                                                                                                                                                                                                                                                                                                                                                                                                                                                                                                                                                                                                                                                                                                                                                                                                                                                                                                                                                                                                                                                                                                                                                                                                                                                                                                                                                                                                                                                                                                                                                                                                                                                                                                                                                                                     | ·                                                                           | , io           |
|                                                                                                                                                                                                                                                                                                                                                                                                                                                                                                                                                                                                                                                                                                                                                                                                                                                                                                                                                                                                                                                                                                                                                                                                                                                                                                                                                                                                                                                                                                                                                                                                                                                                                                                                                                                                                                                                                                                                                                                                                                                                                                                                |                                                                             | 42             |
| NOTES 1 4.3                                                                                                                                                                                                                                                                                                                                                                                                                                                                                                                                                                                                                                                                                                                                                                                                                                                                                                                                                                                                                                                                                                                                                                                                                                                                                                                                                                                                                                                                                                                                                                                                                                                                                                                                                                                                                                                                                                                                                                                                                                                                                                                    | NOTES                                                                       | 43             |