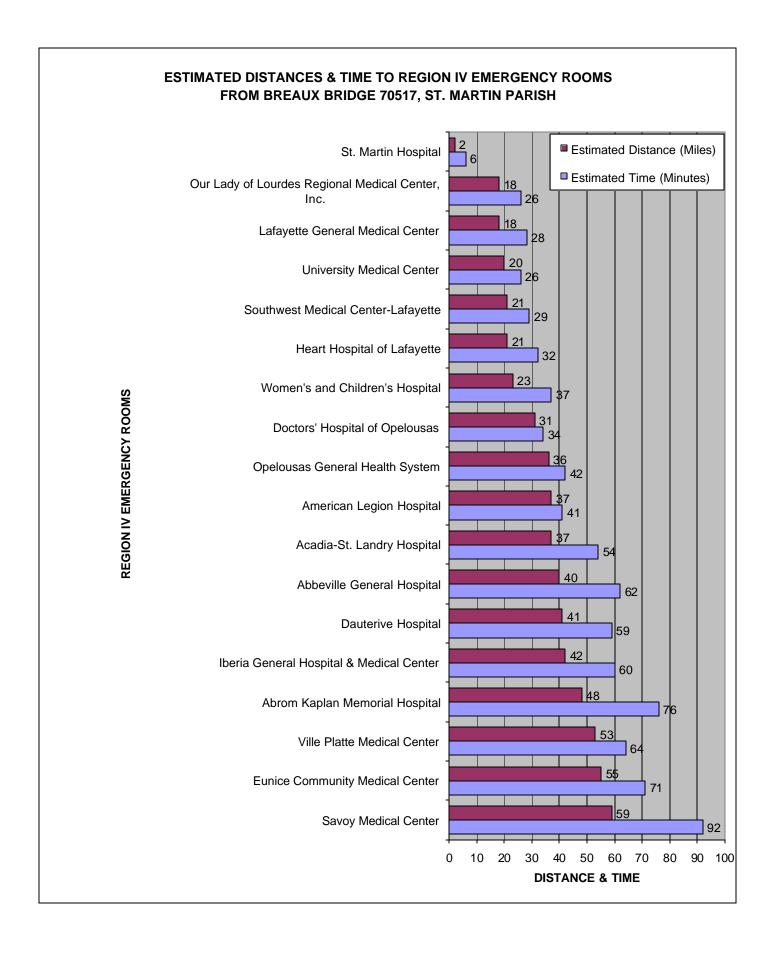

| 210 Champagne Boulevard, Breaux<br>Bridge, LA 70517     | 6                              | 2                                |
| Breaux Bridge<br>70517, St. Martin | University Medical Center                            | 2390 West Congress St., Lafayette, LA 70506             | 26                             | 20                               |
| Breaux Bridge<br>70517, St. Martin | Ville Platte Medical Center                          | 800 East Main Street, Ville Platte, LA 70586            | 64                             | 53                               |
| Breaux Bridge<br>70517, St. Martin | Women's and Children's Hospital                      | 4600 Ambassador Caffery Parkway,<br>Lafayette, LA 70508 | 37                             | 23                               |



# ESTIMATED DISTANCES AND TIME FROM CARENCRO 70520, LAFAYETTE PARISH TO REGION IV EMERGENCY ROOMS

| City, Zip Code and<br>Parish | Region IV Emergency Room                          | Address                                                 | Estimated<br>Time<br>(Minutes) | Estimated Distance (Miles) |
|------------------------------|---------------------------------------------------|---------------------------------------------------------|--------------------------------|----------------------------|
| Carencro 70520,<br>Lafayette | Abbeville General Hospital                        | 118 North Hospital Drive, Abbeville, LA 70510           | 55                             | 32                         |
| Carencro 70520,<br>Lafayette | Abrom Kaplan Memorial Hospital                    |