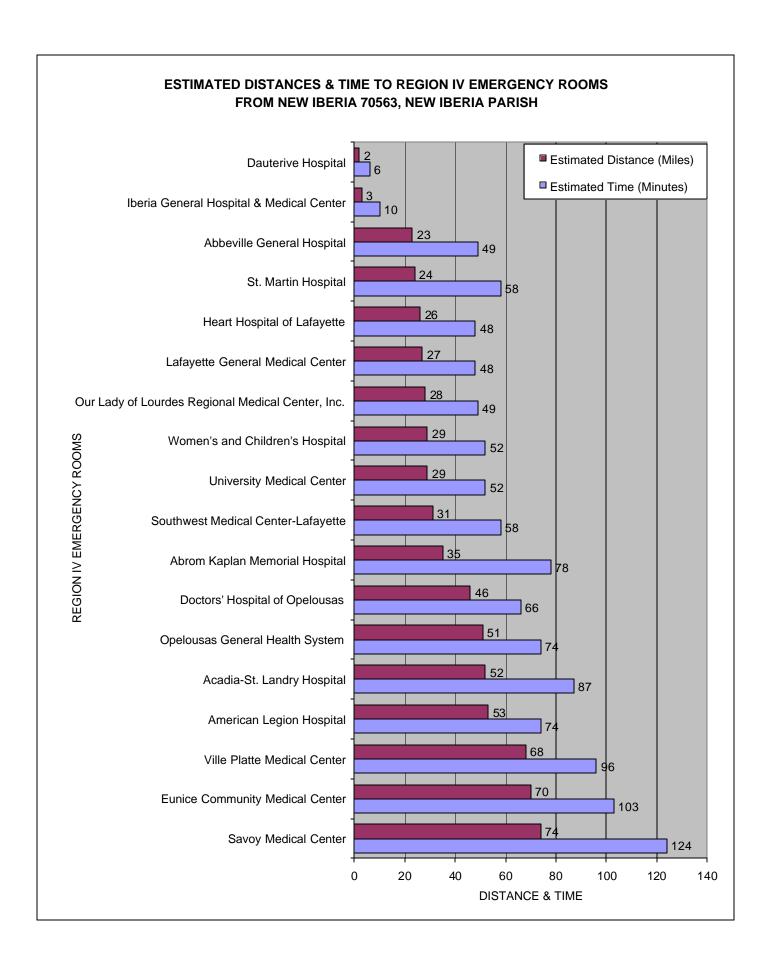

#### **TABLE OF CONTENTS**

| REGION IV EMERGENCY ROOMS  STIMATED DISTANCES AND TIME FROM ABBEVILLE 70510, VERMILION PARISH TO  REGION IV EMERGENCY ROOMS  SETIMATED DISTANCES AND TIME FROM BREAUX BRIDGE 70510, ST. MARTIN PARISH TO  REGION IV EMERGENCY ROOMS  ESTIMATED DISTANCES AND TIME FROM CARENCRO 70520, LAFAYETTE PARISH TO  REGION IV EMERGENCY ROOMS  ESTIMATED DISTANCES AND TIME FROM CROWLEY 70526, ACADIA PARISH TO REGION IV  EMERGENCY ROOMS  ESTIMATED DISTANCES AND TIME FROM CROWLEY 70526, ACADIA PARISH TO REGION IV  EMERGENCY ROOMS  ESTIMATED DISTANCES AND TIME FROM EUNICE 70535, ST. LANDRY PARISH TO REGION IV  EMERGENCY ROOMS  ESTIMATED DISTANCES AND TIME FROM JEANERETTE 70544, NEW IBERIA PARISH TO  14  REGION IV EMERGENCY ROOMS  ESTIMATED DISTANCES AND TIME FROM KAPLAN 70548, VERMILION PARISH TO REGION IV  EMERGENCY ROOMS  ESTIMATED DISTANCES AND TIME FROM LAFAYETTE 70501, LAFAYETTE PARISH TO  REGION IV EMERGENCY ROOMS  ESTIMATED DISTANCES AND TIME FROM LAFAYETTE 70506, LAFAYETTE PARISH TO  REGION IV EMERGENCY ROOMS  ESTIMATED DISTANCES AND TIME FROM LAFAYETTE 70507, LAFAYETTE PARISH TO  REGION IV EMERGENCY ROOMS  ESTIMATED DISTANCES AND TIME FROM LAFAYETTE 70508, LAFAYETTE PARISH TO  22  REGION IV EMERGENCY ROOMS  ESTIMATED DISTANCES AND TIME FROM LAFAYETTE 70508, LAFAYETTE PARISH TO  24  REGION IV EMERGENCY ROOMS  ESTIMATED DISTANCES AND TIME FROM MERMENTAU 70556, ACADIA PARISH TO REGION  16  17  18  18  19  19  10  19  10  11  11  12  12  13  14  15  15  16  16  17  17  17  18  18  18  19  19  10  10  11  11  11  12  12  13  14  15  15  16  16  17  17  17  18  18  18  19  10  10  11  11  11  11  12  12  13  14  15  16  16  17  16  17  17  17  18  18  18  19  10  10  11  11  11  11  11  11  11                                                                                                                                                                                                                                                                                                                                                         |                                                                             | Page           |
|--------------------------------------------------------------------------------------------------------------------------------------------------------------------------------------------------------------------------------------------------------------------------------------------------------------------------------------------------------------------------------------------------------------------------------------------------------------------------------------------------------------------------------------------------------------------------------------------------------------------------------------------------------------------------------------------------------------------------------------------------------------------------------------------------------------------------------------------------------------------------------------------------------------------------------------------------------------------------------------------------------------------------------------------------------------------------------------------------------------------------------------------------------------------------------------------------------------------------------------------------------------------------------------------------------------------------------------------------------------------------------------------------------------------------------------------------------------------------------------------------------------------------------------------------------------------------------------------------------------------------------------------------------------------------------------------------------------------------------------------------------------------------------------------------------------------------------------------------------------------------------------------------------------------------------------------------------------------------------------------------------------------------------------------------------------------------------------------------------------------------------|-----------------------------------------------------------------------------|----------------|
| REGION IV EMERGENCY ROOMS ESTIMATED DISTANCES AND TIME FROM BREAUX BRIDGE 70510, ST. MARTIN PARISH TO REGION IV EMERGENCY ROOMS ESTIMATED DISTANCES AND TIME FROM CARENCRO 70520, LAFAYETTE PARISH TO REGION IV EMERGENCY ROOMS ESTIMATED DISTANCES AND TIME FROM CROWLEY 70526, ACADIA PARISH TO REGION IV EMERGENCY ROOMS ESTIMATED DISTANCES AND TIME FROM EUNICE 70535, ST. LANDRY PARISH TO REGION IV EMERGENCY ROOMS ESTIMATED DISTANCES AND TIME FROM EUNICE 70535, ST. LANDRY PARISH TO REGION IV EMERGENCY ROOMS ESTIMATED DISTANCES AND TIME FROM JEANERETTE 70544, NEW IBERIA PARISH TO REGION IV EMERGENCY ROOMS ESTIMATED DISTANCES AND TIME FROM KAPLAN 70548, VERMILION PARISH TO REGION IV EMERGENCY ROOMS ESTIMATED DISTANCES AND TIME FROM LAFAYETTE 70501, LAFAYETTE PARISH TO REGION IV EMERGENCY ROOMS ESTIMATED DISTANCES AND TIME FROM LAFAYETTE 70506, LAFAYETTE PARISH TO REGION IV EMERGENCY ROOMS ESTIMATED DISTANCES AND TIME FROM LAFAYETTE 70506, LAFAYETTE PARISH TO REGION IV EMERGENCY ROOMS ESTIMATED DISTANCES AND TIME FROM LAFAYETTE 70507, LAFAYETTE PARISH TO REGION IV EMERGENCY ROOMS ESTIMATED DISTANCES AND TIME FROM LAFAYETTE 70508, LAFAYETTE PARISH TO REGION IV EMERGENCY ROOMS ESTIMATED DISTANCES AND TIME FROM MAMOU 70554, EVANGELINE PARISH TO REGION IV EMERGENCY ROOMS ESTIMATED DISTANCES AND TIME FROM MERMENTAU 70556, ACADIA PARISH TO REGION IV EMERGENCY ROOMS ESTIMATED DISTANCES AND TIME FROM MERMENTAU 70556, ACADIA PARISH TO REGION IV EMERGENCY ROOMS ESTIMATED DISTANCES AND TIME FROM NEW IBERIA 70560, NEW IBERIA PARISH TO REGION IV EMERGENCY ROOMS ESTIMATED DISTANCES AND TIME FROM NEW IBERIA 70563, NEW IBERIA PARISH TO REGION IV EMERGENCY ROOMS ESTIMATED DISTANCES AND TIME FROM NEW IBERIA 70563, NEW IBERIA PARISH TO REGION IV EMERGENCY ROOMS ESTIMATED DISTANCES AND TIME FROM PELOUSAS 70570, ST. LANDRY PARISH TO REGION IV EMERGENCY ROOMS ESTIMATED DISTANCES AND TIME FROM PELOUSAS 70570, ST. LANDRY PARISH TO REGION IV EMERGENCY ROOMS ESTIMATED DISTANCES AND TIME FROM PELOUSAS 70570, ST. LANDRY PARISH TO REGION IV EMERGENC | REGION IV EMERGENCY ROOMS                                                   |                |
| ESTIMATED DISTANCES AND TIME FROM BREAUX BRIDGE 70510, ST. MARTIN PARISH TO REGION IV EMERGENCY ROOMS ESTIMATED DISTANCES AND TIME FROM CARENCRO 70520, LAFAYETTE PARISH TO REGION IV EMERGENCY ROOMS ESTIMATED DISTANCES AND TIME FROM CROWLEY 70526, ACADIA PARISH TO REGION IV EMERGENCY ROOMS ESTIMATED DISTANCES AND TIME FROM EUNICE 70535, ST. LANDRY PARISH TO REGION IV EMERGENCY ROOMS ESTIMATED DISTANCES AND TIME FROM JEANERETTE 70544, NEW IBERIA PARISH TO REGION IV EMERGENCY ROOMS ESTIMATED DISTANCES AND TIME FROM JEANERETTE 70544, NEW IBERIA PARISH TO 14 REGION IV EMERGENCY ROOMS ESTIMATED DISTANCES AND TIME FROM KAPLAN 70548, VERMILION PARISH TO REGION IV EMERGENCY ROOMS ESTIMATED DISTANCES AND TIME FROM LAFAYETTE 70501, LAFAYETTE PARISH TO 18 REGION IV EMERGENCY ROOMS ESTIMATED DISTANCES AND TIME FROM LAFAYETTE 70506, LAFAYETTE PARISH TO 20 REGION IV EMERGENCY ROOMS ESTIMATED DISTANCES AND TIME FROM LAFAYETTE 70507, LAFAYETTE PARISH TO 22 REGION IV EMERGENCY ROOMS ESTIMATED DISTANCES AND TIME FROM LAFAYETTE 70508, LAFAYETTE PARISH TO 24 REGION IV EMERGENCY ROOMS ESTIMATED DISTANCES AND TIME FROM LAFAYETTE 70508, LAFAYETTE PARISH TO 24 REGION IV EMERGENCY ROOMS ESTIMATED DISTANCES AND TIME FROM MAMOU 70554, EVANGELINE PARISH TO REGION IV EMERGENCY ROOMS ESTIMATED DISTANCES AND TIME FROM MERMENTAU 70556, ACADIA PARISH TO REGION IV EMERGENCY ROOMS ESTIMATED DISTANCES AND TIME FROM NEW IBERIA 70560, NEW IBERIA PARISH TO 30 REGION IV EMERGENCY ROOMS ESTIMATED DISTANCES AND TIME FROM NEW IBERIA 70563, NEW IBERIA PARISH TO 34 REGION IV EMERGENCY ROOMS ESTIMATED DISTANCES AND TIME FROM PEDUSAS 70570, ST. LANDRY PARISH TO 34 REGION IV EMERGENCY ROOMS ESTIMATED DISTANCES AND TIME FROM PEDUSAS 70570, ST. LANDRY PARISH TO 34 REGION IV EMERGENCY ROOMS ESTIMATED DISTANCES AND TIME FROM PEDUSAS 70570, ST. LANDRY PARISH TO 35 REGION IV EMERGENCY ROOMS ESTIMATED DISTANCES AND TIME FROM PEDUSAS 70570, ST. LANDRY PARISH TO 36 REGION IV EMERGENCY ROOMS ESTIMATED DISTANCES AND TIME FROM PEDUSAS 70570, ST. LANDRY PARISH TO 35 REGIO | ESTIMATED DISTANCES AND TIME FROM ABBEVILLE 70510, VERMILION PARISH TO      | 4              |
| REGION IV EMERGENCY ROOMS  ESTIMATED DISTANCES AND TIME FROM CARENCRO 70520, LAFAYETTE PARISH TO REGION IV EMERGENCY ROOMS  ESTIMATED DISTANCES AND TIME FROM CROWLEY 70526, ACADIA PARISH TO REGION IV EMERGENCY ROOMS  ESTIMATED DISTANCES AND TIME FROM EUNICE 70535, ST. LANDRY PARISH TO REGION IV EMERGENCY ROOMS  ESTIMATED DISTANCES AND TIME FROM JEANERETTE 70544, NEW IBERIA PARISH TO REGION IV EMERGENCY ROOMS  ESTIMATED DISTANCES AND TIME FROM JEANERETTE 70544, NEW IBERIA PARISH TO REGION IV EMERGENCY ROOMS  ESTIMATED DISTANCES AND TIME FROM KAPLAN 70548, VERMILION PARISH TO REGION IV EMERGENCY ROOMS  ESTIMATED DISTANCES AND TIME FROM LAFAYETTE 70501, LAFAYETTE PARISH TO REGION IV EMERGENCY ROOMS  ESTIMATED DISTANCES AND TIME FROM LAFAYETTE 70506, LAFAYETTE PARISH TO 20 REGION IV EMERGENCY ROOMS  ESTIMATED DISTANCES AND TIME FROM LAFAYETTE 70507, LAFAYETTE PARISH TO 22 REGION IV EMERGENCY ROOMS  ESTIMATED DISTANCES AND TIME FROM LAFAYETTE 70507, LAFAYETTE PARISH TO 24 REGION IV EMERGENCY ROOMS  ESTIMATED DISTANCES AND TIME FROM LAFAYETTE 70508, LAFAYETTE PARISH TO 24 REGION IV EMERGENCY ROOMS  ESTIMATED DISTANCES AND TIME FROM MAMOU 70554, EVANGELINE PARISH TO REGION IV EMERGENCY ROOMS  ESTIMATED DISTANCES AND TIME FROM MERMENTAU 70556, ACADIA PARISH TO REGION IV EMERGENCY ROOMS  ESTIMATED DISTANCES AND TIME FROM NEW IBERIA 70560, NEW IBERIA PARISH TO 30 REGION IV EMERGENCY ROOMS  ESTIMATED DISTANCES AND TIME FROM NEW IBERIA 70563, NEW IBERIA PARISH TO 30 REGION IV EMERGENCY ROOMS  ESTIMATED DISTANCES AND TIME FROM NEW IBERIA 70563, NEW IBERIA PARISH TO 34 REGION IV EMERGENCY ROOMS  ESTIMATED DISTANCES AND TIME FROM PELOUSAS 70570, ST. LANDRY PARISH TO 36 REGION IV EMERGENCY ROOMS  ESTIMATED DISTANCES AND TIME FROM PELOUSAS 70578, ACADIA PARISH TO REGION IV EMERGENCY ROOMS  ESTIMATED DISTANCES AND TIME FROM PELOUSAS 70578, ACADIA PARISH TO REGION IV EMERGENCY ROOMS  ESTIMATED DISTANCES AND TIME FROM PELOUSAS 70578, ACADIA PARISH TO REGION IV EMERGENCY ROOMS  ESTIMATED DISTANCES AND TIME FROM PELOUSAS 70578, ACAD | REGION IV EMERGENCY ROOMS                                                   |                |
| ESTIMATED DISTANCES AND TIME FROM CARENCRO 70520, LAFAYETTE PARISH TO REGION IV EMERGENCY ROOMS  ESTIMATED DISTANCES AND TIME FROM CROWLEY 70526, ACADIA PARISH TO REGION IV EMERGENCY ROOMS  ESTIMATED DISTANCES AND TIME FROM EUNICE 70535, ST. LANDRY PARISH TO REGION IV EMERGENCY ROOMS  ESTIMATED DISTANCES AND TIME FROM JEANERETTE 70544, NEW IBERIA PARISH TO REGION IV EMERGENCY ROOMS  ESTIMATED DISTANCES AND TIME FROM JEANERETTE 70544, NEW IBERIA PARISH TO REGION IV EMERGENCY ROOMS  ESTIMATED DISTANCES AND TIME FROM KAPLAN 70548, VERMILION PARISH TO REGION IV EMERGENCY ROOMS  ESTIMATED DISTANCES AND TIME FROM LAFAYETTE 70501, LAFAYETTE PARISH TO 18 REGION IV EMERGENCY ROOMS  ESTIMATED DISTANCES AND TIME FROM LAFAYETTE 70506, LAFAYETTE PARISH TO 18 REGION IV EMERGENCY ROOMS  ESTIMATED DISTANCES AND TIME FROM LAFAYETTE 70507, LAFAYETTE PARISH TO 19 REGION IV EMERGENCY ROOMS  ESTIMATED DISTANCES AND TIME FROM LAFAYETTE 70507, LAFAYETTE PARISH TO 19 REGION IV EMERGENCY ROOMS  ESTIMATED DISTANCES AND TIME FROM LAFAYETTE 70508, LAFAYETTE PARISH TO 19 REGION IV EMERGENCY ROOMS  ESTIMATED DISTANCES AND TIME FROM MERMENTAU 70556, ACADIA PARISH TO REGION 10 REMERGENCY ROOMS  ESTIMATED DISTANCES AND TIME FROM MERMENTAU 70556, ACADIA PARISH TO REGION 10 REMERGENCY ROOMS  ESTIMATED DISTANCES AND TIME FROM NEW IBERIA 70560, NEW IBERIA PARISH TO 19 REGION IV EMERGENCY ROOMS  ESTIMATED DISTANCES AND TIME FROM NEW IBERIA 70560, NEW IBERIA PARISH TO 19 REGION IV EMERGENCY ROOMS  ESTIMATED DISTANCES AND TIME FROM NEW IBERIA 70560, NEW IBERIA PARISH TO 19 REGION IV EMERGENCY ROOMS  ESTIMATED DISTANCES AND TIME FROM NEW IBERIA 70563, NEW IBERIA PARISH TO 19 REGION IV EMERGENCY ROOMS  ESTIMATED DISTANCES AND TIME FROM PELOUSAS 70570, ST. LANDRY PARISH TO 19 REGION IV EMERGENCY ROOMS  ESTIMATED DISTANCES AND TIME FROM PELOUSAS 70578, ACADIA PARISH TO 19 REGION IV EMERGENCY ROOMS  ESTIMATED DISTANCES AND TIME FROM ST. MARTINVILLE 70582, ST. MARTIN PARISH TO 19 REGION IV EMERGENCY ROOMS  ESTIMATED DISTANCES AND TIME FROM ST. MARTINVILLE  | ESTIMATED DISTANCES AND TIME FROM BREAUX BRIDGE 70510, ST. MARTIN PARISH TO | 6              |
| REGION IV EMERGENCY ROOMS  ESTIMATED DISTANCES AND TIME FROM CROWLEY 70526, ACADIA PARISH TO REGION IV EMERGENCY ROOMS  ESTIMATED DISTANCES AND TIME FROM EUNICE 70535, ST. LANDRY PARISH TO REGION IV EMERGENCY ROOMS  ESTIMATED DISTANCES AND TIME FROM JEANERETTE 70544, NEW IBERIA PARISH TO REGION IV EMERGENCY ROOMS  ESTIMATED DISTANCES AND TIME FROM KAPLAN 70548, VERMILION PARISH TO REGION IV EMERGENCY ROOMS  ESTIMATED DISTANCES AND TIME FROM KAPLAN 70548, VERMILION PARISH TO REGION IV ESTIMATED DISTANCES AND TIME FROM LAFAYETTE 70501, LAFAYETTE PARISH TO REGION IV EMERGENCY ROOMS  ESTIMATED DISTANCES AND TIME FROM LAFAYETTE 70506, LAFAYETTE PARISH TO REGION IV EMERGENCY ROOMS  ESTIMATED DISTANCES AND TIME FROM LAFAYETTE 70507, LAFAYETTE PARISH TO REGION IV EMERGENCY ROOMS  ESTIMATED DISTANCES AND TIME FROM LAFAYETTE 70508, LAFAYETTE PARISH TO REGION IV EMERGENCY ROOMS  ESTIMATED DISTANCES AND TIME FROM LAFAYETTE 70508, LAFAYETTE PARISH TO REGION IV EMERGENCY ROOMS  ESTIMATED DISTANCES AND TIME FROM MAMOU 70554, EVANGELINE PARISH TO REGION RESTIMATED DISTANCES AND TIME FROM MERMENTAU 70556, ACADIA PARISH TO REGION REGION IV EMERGENCY ROOMS  ESTIMATED DISTANCES AND TIME FROM NEW IBERIA 70560, NEW IBERIA PARISH TO REGION IV EMERGENCY ROOMS  ESTIMATED DISTANCES AND TIME FROM NEW IBERIA 70563, NEW IBERIA PARISH TO REGION IV EMERGENCY ROOMS  ESTIMATED DISTANCES AND TIME FROM OPELOUSAS 70570, ST. LANDRY PARISH TO REGION IV EMERGENCY ROOMS  ESTIMATED DISTANCES AND TIME FROM RAYNE 70578, ACADIA PARISH TO REGION IV REGION IV EMERGENCY ROOMS  ESTIMATED DISTANCES AND TIME FROM ST. MARTINVILLE 70582, ST. MARTIN PARISH TO REGION IV EMERGENCY ROOMS  ESTIMATED DISTANCES AND TIME FROM ST. MARTINVILLE 70582, ST. MARTIN PARISH TO REGION IV EMERGENCY ROOMS  ESTIMATED DISTANCES AND TIME FROM ST. MARTINVILLE 70586, EVANGELINE PARISH TO AUDITION OF EMERGENCY ROOMS  ESTIMATED DISTANCES AND TIME FROM ST. MARTINVILLE 70586, EVANGELINE PARISH TO AUDITION OF EMERGENCY ROOMS  ESTIMATED DISTANCES AND TIME FROM VILLE PLATTE 70586, EVANGELINE  | REGION IV EMERGENCY ROOMS                                                   |                |
| ESTIMATED DISTANCES AND TIME FROM CROWLEY 70526, ACADIA PARISH TO REGION IV EMERGENCY ROOMS  ESTIMATED DISTANCES AND TIME FROM EUNICE 70535, ST. LANDRY PARISH TO REGION  IVEMERGENCY ROOMS  ESTIMATED DISTANCES AND TIME FROM JEANERETTE 70544, NEW IBERIA PARISH TO  REGION IVEMERGENCY ROOMS  ESTIMATED DISTANCES AND TIME FROM JEANERETTE 70544, NEW IBERIA PARISH TO  REGION IVEMERGENCY ROOMS  ESTIMATED DISTANCES AND TIME FROM KAPLAN 70548, VERMILION PARISH TO REGION IV  REGION IVEMERGENCY ROOMS  ESTIMATED DISTANCES AND TIME FROM LAFAYETTE 70501, LAFAYETTE PARISH TO  REGION IVEMERGENCY ROOMS  ESTIMATED DISTANCES AND TIME FROM LAFAYETTE 70506, LAFAYETTE PARISH TO  REGION IVEMERGENCY ROOMS  ESTIMATED DISTANCES AND TIME FROM LAFAYETTE 70507, LAFAYETTE PARISH TO  REGION IVEMERGENCY ROOMS  ESTIMATED DISTANCES AND TIME FROM LAFAYETTE 70508, LAFAYETTE PARISH TO  REGION IVEMERGENCY ROOMS  ESTIMATED DISTANCES AND TIME FROM MAMOU 70554, EVANGELINE PARISH TO REGION IVEMERGENCY ROOMS  ESTIMATED DISTANCES AND TIME FROM MERMENTAU 70556, ACADIA PARISH TO REGION IVEMERGENCY ROOMS  ESTIMATED DISTANCES AND TIME FROM NEW IBERIA 70560, NEW IBERIA PARISH TO  REGION IVEMERGENCY ROOMS  ESTIMATED DISTANCES AND TIME FROM NEW IBERIA 70560, NEW IBERIA PARISH TO  REGION IVEMERGENCY ROOMS  ESTIMATED DISTANCES AND TIME FROM NEW IBERIA 70560, NEW IBERIA PARISH TO  REGION IVEMERGENCY ROOMS  ESTIMATED DISTANCES AND TIME FROM NEW IBERIA 70560, NEW IBERIA PARISH TO  REGION IVEMERGENCY ROOMS  ESTIMATED DISTANCES AND TIME FROM NEW IBERIA 70560, NEW IBERIA PARISH TO  30  REGION IVEMERGENCY ROOMS  ESTIMATED DISTANCES AND TIME FROM RAYNE 70578, ACADIA PARISH TO REGION IVEMERGENCY ROOMS  ESTIMATED DISTANCES AND TIME FROM RAYNE 70578, ACADIA PARISH TO REGION IVEMERGENCY ROOMS  ESTIMATED DISTANCES AND TIME FROM RAYNE 70578, ACADIA PARISH TO REGION IVEMERGENCY ROOMS  ESTIMATED DISTANCES AND TIME FROM RAYNE 70578, ACADIA PARISH TO REGION IVEMERGENCY ROOMS  ESTIMATED DISTANCES AND TIME FROM ST. MARTINVILLE 70582, ST. MARTIN PARISH TO  40  REGION IVEMERGENCY ROOMS  | ESTIMATED DISTANCES AND TIME FROM CARENCRO 70520, LAFAYETTE PARISH TO       | 8              |
| EMERGENCY ROOMS ESTIMATED DISTANCES AND TIME FROM EUNICE 70535, ST. LANDRY PARISH TO REGION IV EMERGENCY ROOMS ESTIMATED DISTANCES AND TIME FROM JEANERETTE 70544, NEW IBERIA PARISH TO 14 REGION IV EMERGENCY ROOMS ESTIMATED DISTANCES AND TIME FROM KAPLAN 70548, VERMILION PARISH TO REGION IV EMERGENCY ROOMS ESTIMATED DISTANCES AND TIME FROM KAPLAN 70548, VERMILION PARISH TO REGION IV EMERGENCY ROOMS ESTIMATED DISTANCES AND TIME FROM LAFAYETTE 70501, LAFAYETTE PARISH TO 18 REGION IV EMERGENCY ROOMS ESTIMATED DISTANCES AND TIME FROM LAFAYETTE 70506, LAFAYETTE PARISH TO 20 REGION IV EMERGENCY ROOMS ESTIMATED DISTANCES AND TIME FROM LAFAYETTE 70507, LAFAYETTE PARISH TO 22 REGION IV EMERGENCY ROOMS ESTIMATED DISTANCES AND TIME FROM LAFAYETTE 70508, LAFAYETTE PARISH TO 24 REGION IV EMERGENCY ROOMS ESTIMATED DISTANCES AND TIME FROM MAMOU 70554, EVANGELINE PARISH TO REGION IV EMERGENCY ROOMS ESTIMATED DISTANCES AND TIME FROM MERMENTAU 70556, ACADIA PARISH TO REGION IV EMERGENCY ROOMS ESTIMATED DISTANCES AND TIME FROM MERMENTAU 70556, ACADIA PARISH TO REGION IV EMERGENCY ROOMS ESTIMATED DISTANCES AND TIME FROM NEW IBERIA 70560, NEW IBERIA PARISH TO 30 REGION IV EMERGENCY ROOMS ESTIMATED DISTANCES AND TIME FROM NEW IBERIA 70563, NEW IBERIA PARISH TO 32 REGION IV EMERGENCY ROOMS ESTIMATED DISTANCES AND TIME FROM NEW IBERIA 70563, NEW IBERIA PARISH TO 34 REGION IV EMERGENCY ROOMS ESTIMATED DISTANCES AND TIME FROM RAYNE 70578, ACADIA PARISH TO REGION IV EMERGENCY ROOMS ESTIMATED DISTANCES AND TIME FROM RAYNE 70578, ACADIA PARISH TO REGION IV EMERGENCY ROOMS ESTIMATED DISTANCES AND TIME FROM ST. MARTINVILLE 70582, ST. MARTIN PARISH TO 36 REGION IV EMERGENCY ROOMS ESTIMATED DISTANCES AND TIME FROM ST. MARTINVILLE 70586, EVANGELINE PARISH TO 40 REGION IV EMERGENCY ROOMS ESTIMATED DISTANCES AND TIME FROM VILLE PLATTE 70586, EVANGELINE PARISH TO 40 REGION IV EMERGENCY ROOMS ESTIMATED DISTANCES AND TIME FROM VILLE PLATTE 70586, EVANGELINE PARISH TO 40 REGION IV EMERGENCY ROOMS                                                         | REGION IV EMERGENCY ROOMS                                                   |                |
| ESTIMATED DISTANCES AND TIME FROM EUNICE 70535, ST. LANDRY PARISH TO REGION IV EMERGENCY ROOMS  ESTIMATED DISTANCES AND TIME FROM JEANERETTE 70544, NEW IBERIA PARISH TO REGION IV EMERGENCY ROOMS ESTIMATED DISTANCES AND TIME FROM KAPLAN 70548, VERMILION PARISH TO REGION IV EMERGENCY ROOMS ESTIMATED DISTANCES AND TIME FROM LAFAYETTE 70501, LAFAYETTE PARISH TO REGION IV EMERGENCY ROOMS ESTIMATED DISTANCES AND TIME FROM LAFAYETTE 70506, LAFAYETTE PARISH TO REGION IV EMERGENCY ROOMS ESTIMATED DISTANCES AND TIME FROM LAFAYETTE 70507, LAFAYETTE PARISH TO REGION IV EMERGENCY ROOMS ESTIMATED DISTANCES AND TIME FROM LAFAYETTE 70508, LAFAYETTE PARISH TO REGION IV EMERGENCY ROOMS ESTIMATED DISTANCES AND TIME FROM LAFAYETTE 70508, LAFAYETTE PARISH TO REGION IV EMERGENCY ROOMS ESTIMATED DISTANCES AND TIME FROM MAMOU 70554, EVANGELINE PARISH TO REGION IV EMERGENCY ROOMS ESTIMATED DISTANCES AND TIME FROM MERMENTAU 70556, ACADIA PARISH TO REGION IV EMERGENCY ROOMS ESTIMATED DISTANCES AND TIME FROM NEW IBERIA 70560, NEW IBERIA PARISH TO REGION IV EMERGENCY ROOMS ESTIMATED DISTANCES AND TIME FROM NEW IBERIA 70560, NEW IBERIA PARISH TO REGION IV EMERGENCY ROOMS ESTIMATED DISTANCES AND TIME FROM OPELOUSAS 70570, ST. LANDRY PARISH TO REGION IV EMERGENCY ROOMS ESTIMATED DISTANCES AND TIME FROM OPELOUSAS 70570, ST. LANDRY PARISH TO REGION IV EMERGENCY ROOMS ESTIMATED DISTANCES AND TIME FROM RAYNE 70578, ACADIA PARISH TO REGION IV EMERGENCY ROOMS ESTIMATED DISTANCES AND TIME FROM ST. MARTINVILLE 70582, ST. MARTIN PARISH TO REGION IV EMERGENCY ROOMS ESTIMATED DISTANCES AND TIME FROM ST. MARTINVILLE 70582, ST. MARTIN PARISH TO REGION IV EMERGENCY ROOMS ESTIMATED DISTANCES AND TIME FROM ST. MARTINVILLE 70586, EVANGELINE PARISH TO REGION IV EMERGENCY ROOMS ESTIMATED DISTANCES AND TIME FROM ST. MARTINVILLE 70586, EVANGELINE PARISH TO REGION IV EMERGENCY ROOMS                                                                                                                                                                                          | ·                                                                           | 10             |
| IV EMERGENCY ROOMS ESTIMATED DISTANCES AND TIME FROM JEANERETTE 70544, NEW IBERIA PARISH TO REGION IV EMERGENCY ROOMS ESTIMATED DISTANCES AND TIME FROM KAPLAN 70548, VERMILION PARISH TO REGION IV 6EMERGENCY ROOMS ESTIMATED DISTANCES AND TIME FROM KAPLAN 70548, VERMILION PARISH TO REGION IV 6EMERGENCY ROOMS ESTIMATED DISTANCES AND TIME FROM LAFAYETTE 70501, LAFAYETTE PARISH TO 8ESTIMATED DISTANCES AND TIME FROM LAFAYETTE 70506, LAFAYETTE PARISH TO 8ESTIMATED DISTANCES AND TIME FROM LAFAYETTE 70506, LAFAYETTE PARISH TO 8ESTIMATED DISTANCES AND TIME FROM LAFAYETTE 70507, LAFAYETTE PARISH TO 8ESTIMATED DISTANCES AND TIME FROM LAFAYETTE 70508, LAFAYETTE PARISH TO 8ESTIMATED DISTANCES AND TIME FROM LAFAYETTE 70508, LAFAYETTE PARISH TO 8ESTIMATED DISTANCES AND TIME FROM MAMOU 70554, EVANGELINE PARISH TO REGION IV EMERGENCY ROOMS 8ESTIMATED DISTANCES AND TIME FROM MERMENTAU 70556, ACADIA PARISH TO REGION IV EMERGENCY ROOMS 8ESTIMATED DISTANCES AND TIME FROM NEW IBERIA 70560, NEW IBERIA PARISH TO 8010 IV EMERGENCY ROOMS 8ESTIMATED DISTANCES AND TIME FROM NEW IBERIA 70563, NEW IBERIA PARISH TO 802 REGION IV EMERGENCY ROOMS 8ESTIMATED DISTANCES AND TIME FROM OPELOUSAS 70570, ST. LANDRY PARISH TO 803 REGION IV EMERGENCY ROOMS 8ESTIMATED DISTANCES AND TIME FROM RAYNE 70578, ACADIA PARISH TO REGION IV EMERGENCY ROOMS 8ESTIMATED DISTANCES AND TIME FROM ST. MARTINVILLE 70582, ST. MARTIN PARISH TO 803 REGION IV EMERGENCY ROOMS 8ESTIMATED DISTANCES AND TIME FROM ST. MARTINVILLE 70582, ST. MARTIN PARISH TO 804 REGION IV EMERGENCY ROOMS 8ESTIMATED DISTANCES AND TIME FROM ST. MARTINVILLE 70586, EVANGELINE PARISH TO 805 REGION IV EMERGENCY ROOMS 8ESTIMATED DISTANCES AND TIME FROM ST. MARTINVILLE 70586, EVANGELINE PARISH TO 805 REGION IV EMERGENCY ROOMS 8ESTIMATED DISTANCES AND TIME FROM VILLE PLATTE 70586, EVANGELINE PARISH TO 805 REGION IV EMERGENCY ROOMS 8ESTIMATED DISTANCES AND TIME FROM VILLE PLATTE 70586, EVANGELINE PARISH TO 805 REGION IV EMERGENCY ROOMS                                                                           |                                                                             |                |
| ESTIMATED DISTANCES AND TIME FROM JEANERETTE 70544, NEW IBERIA PARISH TO REGION IV EMERGENCY ROOMS  ESTIMATED DISTANCES AND TIME FROM KAPLAN 70548, VERMILION PARISH TO REGION IV EMERGENCY ROOMS  ESTIMATED DISTANCES AND TIME FROM LAFAYETTE 70501, LAFAYETTE PARISH TO 18 REGION IV EMERGENCY ROOMS  ESTIMATED DISTANCES AND TIME FROM LAFAYETTE 70506, LAFAYETTE PARISH TO 20 REGION IV EMERGENCY ROOMS  ESTIMATED DISTANCES AND TIME FROM LAFAYETTE 70506, LAFAYETTE PARISH TO 21 REGION IV EMERGENCY ROOMS  ESTIMATED DISTANCES AND TIME FROM LAFAYETTE 70507, LAFAYETTE PARISH TO 22 REGION IV EMERGENCY ROOMS  ESTIMATED DISTANCES AND TIME FROM LAFAYETTE 70508, LAFAYETTE PARISH TO 24 REGION IV EMERGENCY ROOMS  ESTIMATED DISTANCES AND TIME FROM MAMOU 70554, EVANGELINE PARISH TO REGION IV EMERGENCY ROOMS  ESTIMATED DISTANCES AND TIME FROM MERMENTAU 70556, ACADIA PARISH TO REGION IV EMERGENCY ROOMS  ESTIMATED DISTANCES AND TIME FROM NEW IBERIA 70560, NEW IBERIA PARISH TO 30 REGION IV EMERGENCY ROOMS  ESTIMATED DISTANCES AND TIME FROM NEW IBERIA 70563, NEW IBERIA PARISH TO 32 REGION IV EMERGENCY ROOMS  ESTIMATED DISTANCES AND TIME FROM OPELOUSAS 70570, ST. LANDRY PARISH TO 34 REGION IV EMERGENCY ROOMS  ESTIMATED DISTANCES AND TIME FROM OPELOUSAS 70570, ST. LANDRY PARISH TO 35 REGION IV EMERGENCY ROOMS  ESTIMATED DISTANCES AND TIME FROM RAYNE 70578, ACADIA PARISH TO REGION IV EMERGENCY ROOMS  ESTIMATED DISTANCES AND TIME FROM ST. MARTINVILLE 70582, ST. MARTIN PARISH TO 36 REGION IV EMERGENCY ROOMS  ESTIMATED DISTANCES AND TIME FROM ST. MARTINVILLE 70586, EVANGELINE PARISH TO 75 REGION IV EMERGENCY ROOMS  ESTIMATED DISTANCES AND TIME FROM ST. MARTINVILLE 70586, EVANGELINE PARISH TO 75 REGION IV EMERGENCY ROOMS  ESTIMATED DISTANCES AND TIME FROM ST. MARTINVILLE 70586, EVANGELINE PARISH TO 75 REGION IV EMERGENCY ROOMS                                                                                                                                                                                                                                  |                                                                             | 12             |
| REGION IV EMERGENCY ROOMS ESTIMATED DISTANCES AND TIME FROM KAPLAN 70548, VERMILION PARISH TO REGION IV EMERGENCY ROOMS ESTIMATED DISTANCES AND TIME FROM LAFAYETTE 70501, LAFAYETTE PARISH TO REGION IV EMERGENCY ROOMS ESTIMATED DISTANCES AND TIME FROM LAFAYETTE 70506, LAFAYETTE PARISH TO REGION IV EMERGENCY ROOMS ESTIMATED DISTANCES AND TIME FROM LAFAYETTE 70507, LAFAYETTE PARISH TO REGION IV EMERGENCY ROOMS ESTIMATED DISTANCES AND TIME FROM LAFAYETTE 70507, LAFAYETTE PARISH TO REGION IV EMERGENCY ROOMS ESTIMATED DISTANCES AND TIME FROM LAFAYETTE 70508, LAFAYETTE PARISH TO REGION IV EMERGENCY ROOMS ESTIMATED DISTANCES AND TIME FROM MAMOU 70554, EVANGELINE PARISH TO REGION IV EMERGENCY ROOMS ESTIMATED DISTANCES AND TIME FROM MERMENTAU 70556, ACADIA PARISH TO REGION IV EMERGENCY ROOMS ESTIMATED DISTANCES AND TIME FROM NEW IBERIA 70560, NEW IBERIA PARISH TO REGION IV EMERGENCY ROOMS ESTIMATED DISTANCES AND TIME FROM NEW IBERIA 70563, NEW IBERIA PARISH TO REGION IV EMERGENCY ROOMS ESTIMATED DISTANCES AND TIME FROM OPELOUSAS 70570, ST. LANDRY PARISH TO REGION IV EMERGENCY ROOMS ESTIMATED DISTANCES AND TIME FROM PELOUSAS 70570, ST. LANDRY PARISH TO REGION IV EMERGENCY ROOMS ESTIMATED DISTANCES AND TIME FROM RAYNE 70578, ACADIA PARISH TO REGION IV EMERGENCY ROOMS ESTIMATED DISTANCES AND TIME FROM RAYNE 70578, ACADIA PARISH TO REGION IV EMERGENCY ROOMS ESTIMATED DISTANCES AND TIME FROM ST. MARTINVILLE 70582, ST. MARTIN PARISH TO REGION IV EMERGENCY ROOMS ESTIMATED DISTANCES AND TIME FROM ST. MARTINVILLE 70586, EVANGELINE PARISH TO REGION IV EMERGENCY ROOMS ESTIMATED DISTANCES AND TIME FROM VILLE PLATTE 70586, EVANGELINE PARISH TO REGION IV EMERGENCY ROOMS ESTIMATED DISTANCES AND TIME FROM VILLE PLATTE 70586, EVANGELINE PARISH TO REGION IV EMERGENCY ROOMS                                                                                                                                                                                                                                                                                |                                                                             |                |
| ESTIMATED DISTANCES AND TIME FROM KAPLAN 70548, VERMILION PARISH TO REGION IV EMERGENCY ROOMS  ESTIMATED DISTANCES AND TIME FROM LAFAYETTE 70501, LAFAYETTE PARISH TO REGION IV EMERGENCY ROOMS  ESTIMATED DISTANCES AND TIME FROM LAFAYETTE 70506, LAFAYETTE PARISH TO REGION IV EMERGENCY ROOMS ESTIMATED DISTANCES AND TIME FROM LAFAYETTE 70507, LAFAYETTE PARISH TO REGION IV EMERGENCY ROOMS ESTIMATED DISTANCES AND TIME FROM LAFAYETTE 70508, LAFAYETTE PARISH TO REGION IV EMERGENCY ROOMS ESTIMATED DISTANCES AND TIME FROM LAFAYETTE 70508, LAFAYETTE PARISH TO REGION IV EMERGENCY ROOMS ESTIMATED DISTANCES AND TIME FROM MAMOU 70554, EVANGELINE PARISH TO REGION IV EMERGENCY ROOMS ESTIMATED DISTANCES AND TIME FROM MERMENTAU 70556, ACADIA PARISH TO REGION IV EMERGENCY ROOMS ESTIMATED DISTANCES AND TIME FROM NEW IBERIA 70560, NEW IBERIA PARISH TO REGION IV EMERGENCY ROOMS ESTIMATED DISTANCES AND TIME FROM NEW IBERIA 70563, NEW IBERIA PARISH TO REGION IV EMERGENCY ROOMS ESTIMATED DISTANCES AND TIME FROM OPELOUSAS 70570, ST. LANDRY PARISH TO REGION IV EMERGENCY ROOMS ESTIMATED DISTANCES AND TIME FROM RAYNE 70578, ACADIA PARISH TO REGION IV REGION IV EMERGENCY ROOMS ESTIMATED DISTANCES AND TIME FROM RAYNE 70578, ACADIA PARISH TO REGION IV SEMERGENCY ROOMS ESTIMATED DISTANCES AND TIME FROM ST. MARTINVILLE 70582, ST. MARTIN PARISH TO REGION IV EMERGENCY ROOMS ESTIMATED DISTANCES AND TIME FROM ST. MARTINVILLE 70586, EVANGELINE PARISH TO REGION IV EMERGENCY ROOMS ESTIMATED DISTANCES AND TIME FROM VILLE PLATTE 70586, EVANGELINE PARISH TO REGION IV EMERGENCY ROOMS ESTIMATED DISTANCES AND TIME FROM VILLE PLATTE 70586, EVANGELINE PARISH TO REGION IV EMERGENCY ROOMS ESTIMATED DISTANCES AND TIME FROM VILLE PLATTE 70586, EVANGELINE PARISH TO REGION IV EMERGENCY ROOMS                                                                                                                                                                                                                                                                                         |                                                                             | 14             |
| EMERGENCY ROOMS ESTIMATED DISTANCES AND TIME FROM LAFAYETTE 70501, LAFAYETTE PARISH TO REGION IV EMERGENCY ROOMS ESTIMATED DISTANCES AND TIME FROM LAFAYETTE 70506, LAFAYETTE PARISH TO REGION IV EMERGENCY ROOMS ESTIMATED DISTANCES AND TIME FROM LAFAYETTE 70506, LAFAYETTE PARISH TO REGION IV EMERGENCY ROOMS ESTIMATED DISTANCES AND TIME FROM LAFAYETTE 70507, LAFAYETTE PARISH TO REGION IV EMERGENCY ROOMS ESTIMATED DISTANCES AND TIME FROM LAFAYETTE 70508, LAFAYETTE PARISH TO REGION IV EMERGENCY ROOMS ESTIMATED DISTANCES AND TIME FROM MAMOU 70554, EVANGELINE PARISH TO REGION IV EMERGENCY ROOMS ESTIMATED DISTANCES AND TIME FROM MERMENTAU 70556, ACADIA PARISH TO REGION IV EMERGENCY ROOMS ESTIMATED DISTANCES AND TIME FROM NEW IBERIA 70560, NEW IBERIA PARISH TO REGION IV EMERGENCY ROOMS ESTIMATED DISTANCES AND TIME FROM NEW IBERIA 70563, NEW IBERIA PARISH TO REGION IV EMERGENCY ROOMS ESTIMATED DISTANCES AND TIME FROM OPELOUSAS 70570, ST. LANDRY PARISH TO REGION IV EMERGENCY ROOMS ESTIMATED DISTANCES AND TIME FROM OPELOUSAS 70570, ST. LANDRY PARISH TO REGION IV EMERGENCY ROOMS ESTIMATED DISTANCES AND TIME FROM RAYNE 70578, ACADIA PARISH TO REGION IV EMERGENCY ROOMS ESTIMATED DISTANCES AND TIME FROM ST. MARTINVILLE 70582, ST. MARTIN PARISH TO REGION IV EMERGENCY ROOMS ESTIMATED DISTANCES AND TIME FROM ST. MARTINVILLE 70586, EVANGELINE PARISH TO REGION IV EMERGENCY ROOMS ESTIMATED DISTANCES AND TIME FROM VILLE PLATTE 70586, EVANGELINE PARISH TO REGION IV EMERGENCY ROOMS ESTIMATED DISTANCES AND TIME FROM VILLE PLATTE 70586, EVANGELINE PARISH TO REGION IV EMERGENCY ROOMS ESTIMATED DISTANCES AND TIME FROM VILLE PLATTE 70586, EVANGELINE PARISH TO REGION IV EMERGENCY ROOMS ESTIMATED DISTANCES AND TIME FROM VILLE PLATTE 70586, EVANGELINE PARISH TO REGION IV EMERGENCY ROOMS                                                                                                                                                                                                                                                                       |                                                                             |                |
| ESTIMATED DISTANCES AND TIME FROM LAFAYETTE 70501, LAFAYETTE PARISH TO REGION IV EMERGENCY ROOMS  ESTIMATED DISTANCES AND TIME FROM LAFAYETTE 70506, LAFAYETTE PARISH TO REGION IV EMERGENCY ROOMS  ESTIMATED DISTANCES AND TIME FROM LAFAYETTE 70507, LAFAYETTE PARISH TO REGION IV EMERGENCY ROOMS  ESTIMATED DISTANCES AND TIME FROM LAFAYETTE 70507, LAFAYETTE PARISH TO REGION IV EMERGENCY ROOMS  ESTIMATED DISTANCES AND TIME FROM LAFAYETTE 70508, LAFAYETTE PARISH TO REGION IV EMERGENCY ROOMS ESTIMATED DISTANCES AND TIME FROM MAMOU 70554, EVANGELINE PARISH TO REGION IV EMERGENCY ROOMS ESTIMATED DISTANCES AND TIME FROM MERMENTAU 70556, ACADIA PARISH TO REGION IV EMERGENCY ROOMS ESTIMATED DISTANCES AND TIME FROM NEW IBERIA 70560, NEW IBERIA PARISH TO REGION IV EMERGENCY ROOMS ESTIMATED DISTANCES AND TIME FROM NEW IBERIA 70563, NEW IBERIA PARISH TO REGION IV EMERGENCY ROOMS ESTIMATED DISTANCES AND TIME FROM OPELOUSAS 70570, ST. LANDRY PARISH TO REGION IV EMERGENCY ROOMS ESTIMATED DISTANCES AND TIME FROM RAYNE 70578, ACADIA PARISH TO REGION IV EMERGENCY ROOMS ESTIMATED DISTANCES AND TIME FROM RAYNE 70578, ACADIA PARISH TO REGION IV EMERGENCY ROOMS ESTIMATED DISTANCES AND TIME FROM ST. MARTINVILLE 70582, ST. MARTIN PARISH TO REGION IV EMERGENCY ROOMS ESTIMATED DISTANCES AND TIME FROM ST. MARTINVILLE 70582, ST. MARTIN PARISH TO REGION IV EMERGENCY ROOMS ESTIMATED DISTANCES AND TIME FROM VILLE PLATTE 70586, EVANGELINE PARISH TO REGION IV EMERGENCY ROOMS ESTIMATED DISTANCES AND TIME FROM VILLE PLATTE 70586, EVANGELINE PARISH TO REGION IV EMERGENCY ROOMS ESTIMATED DISTANCES AND TIME FROM VILLE PLATTE 70586, EVANGELINE PARISH TO REGION IV EMERGENCY ROOMS ESTIMATED DISTANCES AND TIME FROM VILLE PLATTE 70586, EVANGELINE PARISH TO REGION IV EMERGENCY ROOMS                                                                                                                                                                                                                                                                                           |                                                                             | 16             |
| REGION IV EMERGENCY ROOMS ESTIMATED DISTANCES AND TIME FROM LAFAYETTE 70506, LAFAYETTE PARISH TO REGION IV EMERGENCY ROOMS ESTIMATED DISTANCES AND TIME FROM LAFAYETTE 70507, LAFAYETTE PARISH TO REGION IV EMERGENCY ROOMS ESTIMATED DISTANCES AND TIME FROM LAFAYETTE 70507, LAFAYETTE PARISH TO REGION IV EMERGENCY ROOMS ESTIMATED DISTANCES AND TIME FROM LAFAYETTE 70508, LAFAYETTE PARISH TO REGION IV EMERGENCY ROOMS ESTIMATED DISTANCES AND TIME FROM MAMOU 70554, EVANGELINE PARISH TO REGION IV EMERGENCY ROOMS ESTIMATED DISTANCES AND TIME FROM MERMENTAU 70556, ACADIA PARISH TO REGION IV EMERGENCY ROOMS ESTIMATED DISTANCES AND TIME FROM NEW IBERIA 70560, NEW IBERIA PARISH TO REGION IV EMERGENCY ROOMS ESTIMATED DISTANCES AND TIME FROM NEW IBERIA 70563, NEW IBERIA PARISH TO REGION IV EMERGENCY ROOMS ESTIMATED DISTANCES AND TIME FROM OPELOUSAS 70570, ST. LANDRY PARISH TO REGION IV EMERGENCY ROOMS ESTIMATED DISTANCES AND TIME FROM RAYNE 70578, ACADIA PARISH TO REGION IV EMERGENCY ROOMS ESTIMATED DISTANCES AND TIME FROM ST. MARTINVILLE 70582, ST. MARTIN PARISH TO REGION IV EMERGENCY ROOMS ESTIMATED DISTANCES AND TIME FROM ST. MARTINVILLE 70582, ST. MARTIN PARISH TO REGION IV EMERGENCY ROOMS ESTIMATED DISTANCES AND TIME FROM ST. MARTINVILLE 70582, ST. MARTIN PARISH TO REGION IV EMERGENCY ROOMS ESTIMATED DISTANCES AND TIME FROM VILLE PLATTE 70586, EVANGELINE PARISH TO REGION IV EMERGENCY ROOMS ESTIMATED DISTANCES AND TIME FROM VILLE PLATTE 70586, EVANGELINE PARISH TO REGION IV EMERGENCY ROOMS ESTIMATED DISTANCES AND TIME FROM VILLE PLATTE 70586, EVANGELINE PARISH TO REGION IV EMERGENCY ROOMS                                                                                                                                                                                                                                                                                                                                                                                                                                                             |                                                                             |                |
| ESTIMATED DISTANCES AND TIME FROM LAFAYETTE 70506, LAFAYETTE PARISH TO REGION IV EMERGENCY ROOMS ESTIMATED DISTANCES AND TIME FROM LAFAYETTE 70507, LAFAYETTE PARISH TO REGION IV EMERGENCY ROOMS ESTIMATED DISTANCES AND TIME FROM LAFAYETTE 70508, LAFAYETTE PARISH TO REGION IV EMERGENCY ROOMS ESTIMATED DISTANCES AND TIME FROM MAMOU 70554, EVANGELINE PARISH TO REGION IV EMERGENCY ROOMS ESTIMATED DISTANCES AND TIME FROM MERMENTAU 70556, ACADIA PARISH TO REGION IV EMERGENCY ROOMS ESTIMATED DISTANCES AND TIME FROM NEW IBERIA 70560, NEW IBERIA PARISH TO REGION IV EMERGENCY ROOMS ESTIMATED DISTANCES AND TIME FROM NEW IBERIA 70563, NEW IBERIA PARISH TO REGION IV EMERGENCY ROOMS ESTIMATED DISTANCES AND TIME FROM OPELOUSAS 70570, ST. LANDRY PARISH TO REGION IV EMERGENCY ROOMS ESTIMATED DISTANCES AND TIME FROM RAYNE 70578, ACADIA PARISH TO REGION IV EMERGENCY ROOMS ESTIMATED DISTANCES AND TIME FROM RAYNE 70578, ACADIA PARISH TO REGION IV EMERGENCY ROOMS ESTIMATED DISTANCES AND TIME FROM ST. MARTINVILLE 70582, ST. MARTIN PARISH TO REGION IV EMERGENCY ROOMS ESTIMATED DISTANCES AND TIME FROM ST. MARTINVILLE 70582, ST. MARTIN PARISH TO REGION IV EMERGENCY ROOMS ESTIMATED DISTANCES AND TIME FROM VILLE PLATTE 70586, EVANGELINE PARISH TO REGION IV EMERGENCY ROOMS ESTIMATED DISTANCES AND TIME FROM VILLE PLATTE 70586, EVANGELINE PARISH TO REGION IV EMERGENCY ROOMS ESTIMATED DISTANCES AND TIME FROM VILLE PLATTE 70586, EVANGELINE PARISH TO REGION IV EMERGENCY ROOMS                                                                                                                                                                                                                                                                                                                                                                                                                                                                                                                                                                                                      |                                                                             | 18             |
| REGION IV EMERGENCY ROOMS ESTIMATED DISTANCES AND TIME FROM LAFAYETTE 70507, LAFAYETTE PARISH TO REGION IV EMERGENCY ROOMS ESTIMATED DISTANCES AND TIME FROM LAFAYETTE 70508, LAFAYETTE PARISH TO REGION IV EMERGENCY ROOMS ESTIMATED DISTANCES AND TIME FROM MAMOU 70554, EVANGELINE PARISH TO REGION IV EMERGENCY ROOMS ESTIMATED DISTANCES AND TIME FROM MERMENTAU 70556, ACADIA PARISH TO REGION IV EMERGENCY ROOMS ESTIMATED DISTANCES AND TIME FROM NEW IBERIA 70560, NEW IBERIA PARISH TO REGION IV EMERGENCY ROOMS ESTIMATED DISTANCES AND TIME FROM NEW IBERIA 70563, NEW IBERIA PARISH TO REGION IV EMERGENCY ROOMS ESTIMATED DISTANCES AND TIME FROM OPELOUSAS 70570, ST. LANDRY PARISH TO REGION IV EMERGENCY ROOMS ESTIMATED DISTANCES AND TIME FROM OPELOUSAS 70570, ST. LANDRY PARISH TO REGION IV EMERGENCY ROOMS ESTIMATED DISTANCES AND TIME FROM RAYNE 70578, ACADIA PARISH TO REGION IV EMERGENCY ROOMS ESTIMATED DISTANCES AND TIME FROM ST. MARTINVILLE 70582, ST. MARTIN PARISH TO REGION IV EMERGENCY ROOMS ESTIMATED DISTANCES AND TIME FROM ST. MARTINVILLE 70582, ST. MARTIN PARISH TO REGION IV EMERGENCY ROOMS ESTIMATED DISTANCES AND TIME FROM VILLE PLATTE 70586, EVANGELINE PARISH TO REGION IV EMERGENCY ROOMS ESTIMATED DISTANCES AND TIME FROM VILLE PLATTE 70586, EVANGELINE PARISH TO REGION IV EMERGENCY ROOMS ESTIMATED DISTANCES AND TIME FROM VILLE PLATTE 70586, EVANGELINE PARISH TO REGION IV EMERGENCY ROOMS ESTIMATED DISTANCES AND TIME FROM VILLE PLATTE 70586, EVANGELINE PARISH TO REGION IV EMERGENCY ROOMS                                                                                                                                                                                                                                                                                                                                                                                                                                                                                                                                                                |                                                                             |                |
| ESTIMATED DISTANCES AND TIME FROM LAFAYETTE 70507, LAFAYETTE PARISH TO REGION IV EMERGENCY ROOMS ESTIMATED DISTANCES AND TIME FROM LAFAYETTE 70508, LAFAYETTE PARISH TO REGION IV EMERGENCY ROOMS ESTIMATED DISTANCES AND TIME FROM MAMOU 70554, EVANGELINE PARISH TO REGION IV EMERGENCY ROOMS ESTIMATED DISTANCES AND TIME FROM MERMENTAU 70556, ACADIA PARISH TO REGION IV EMERGENCY ROOMS ESTIMATED DISTANCES AND TIME FROM NEW IBERIA 70560, NEW IBERIA PARISH TO REGION IV EMERGENCY ROOMS ESTIMATED DISTANCES AND TIME FROM NEW IBERIA 70563, NEW IBERIA PARISH TO REGION IV EMERGENCY ROOMS ESTIMATED DISTANCES AND TIME FROM OPELOUSAS 70570, ST. LANDRY PARISH TO REGION IV EMERGENCY ROOMS ESTIMATED DISTANCES AND TIME FROM RAYNE 70578, ACADIA PARISH TO REGION IV EMERGENCY ROOMS ESTIMATED DISTANCES AND TIME FROM ST. MARTINVILLE 70582, ST. MARTIN PARISH TO REGION IV EMERGENCY ROOMS ESTIMATED DISTANCES AND TIME FROM ST. MARTINVILLE 70582, ST. MARTIN PARISH TO REGION IV EMERGENCY ROOMS ESTIMATED DISTANCES AND TIME FROM VILLE PLATTE 70586, EVANGELINE PARISH TO REGION IV EMERGENCY ROOMS ESTIMATED DISTANCES AND TIME FROM VILLE PLATTE 70586, EVANGELINE PARISH TO REGION IV EMERGENCY ROOMS ESTIMATED DISTANCES AND TIME FROM VILLE PLATTE 70586, EVANGELINE PARISH TO REGION IV EMERGENCY ROOMS ESTIMATED DISTANCES AND TIME FROM VILLE PLATTE 70586, EVANGELINE PARISH TO REGION IV EMERGENCY ROOMS                                                                                                                                                                                                                                                                                                                                                                                                                                                                                                                                                                                                                                                                                            |                                                                             | 20             |
| REGION IV EMERGENCY ROOMS  ESTIMATED DISTANCES AND TIME FROM LAFAYETTE 70508, LAFAYETTE PARISH TO  REGION IV EMERGENCY ROOMS  ESTIMATED DISTANCES AND TIME FROM MAMOU 70554, EVANGELINE PARISH TO REGION IV EMERGENCY ROOMS  ESTIMATED DISTANCES AND TIME FROM MERMENTAU 70556, ACADIA PARISH TO REGION IV EMERGENCY ROOMS  ESTIMATED DISTANCES AND TIME FROM NEW IBERIA 70560, NEW IBERIA PARISH TO  REGION IV EMERGENCY ROOMS  ESTIMATED DISTANCES AND TIME FROM NEW IBERIA 70563, NEW IBERIA PARISH TO  REGION IV EMERGENCY ROOMS  ESTIMATED DISTANCES AND TIME FROM OPELOUSAS 70570, ST. LANDRY PARISH TO  REGION IV EMERGENCY ROOMS  ESTIMATED DISTANCES AND TIME FROM RAYNE 70578, ACADIA PARISH TO REGION IV  EMERGENCY ROOMS  ESTIMATED DISTANCES AND TIME FROM ST. MARTINVILLE 70582, ST. MARTIN PARISH TO  REGION IV EMERGENCY ROOMS  ESTIMATED DISTANCES AND TIME FROM ST. MARTINVILLE 70586, EVANGELINE PARISH TO  REGION IV EMERGENCY ROOMS  ESTIMATED DISTANCES AND TIME FROM VILLE PLATTE 70586, EVANGELINE PARISH TO  REGION IV EMERGENCY ROOMS  ESTIMATED DISTANCES AND TIME FROM VILLE PLATTE 70586, EVANGELINE PARISH TO  REGION IV EMERGENCY ROOMS  ESTIMATED DISTANCES AND TIME FROM VILLE PLATTE 70586, EVANGELINE PARISH TO  REGION IV EMERGENCY ROOMS  ESTIMATED DISTANCES AND TIME FROM VILLE PLATTE 70586, EVANGELINE PARISH TO  REGION IV EMERGENCY ROOMS                                                                                                                                                                                                                                                                                                                                                                                                                                                                                                                                                                                                                                                                                                                                           |                                                                             |                |
| ESTIMATED DISTANCES AND TIME FROM LAFAYETTE 70508, LAFAYETTE PARISH TO REGION IV EMERGENCY ROOMS ESTIMATED DISTANCES AND TIME FROM MAMOU 70554, EVANGELINE PARISH TO REGION IV EMERGENCY ROOMS ESTIMATED DISTANCES AND TIME FROM MERMENTAU 70556, ACADIA PARISH TO REGION IV EMERGENCY ROOMS ESTIMATED DISTANCES AND TIME FROM NEW IBERIA 70560, NEW IBERIA PARISH TO REGION IV EMERGENCY ROOMS ESTIMATED DISTANCES AND TIME FROM NEW IBERIA 70563, NEW IBERIA PARISH TO REGION IV EMERGENCY ROOMS ESTIMATED DISTANCES AND TIME FROM OPELOUSAS 70570, ST. LANDRY PARISH TO REGION IV EMERGENCY ROOMS ESTIMATED DISTANCES AND TIME FROM RAYNE 70578, ACADIA PARISH TO REGION IV EMERGENCY ROOMS ESTIMATED DISTANCES AND TIME FROM ST. MARTINVILLE 70582, ST. MARTIN PARISH TO REGION IV EMERGENCY ROOMS ESTIMATED DISTANCES AND TIME FROM ST. MARTINVILLE 70586, EVANGELINE PARISH TO REGION IV EMERGENCY ROOMS ESTIMATED DISTANCES AND TIME FROM VILLE PLATTE 70586, EVANGELINE PARISH TO REGION IV EMERGENCY ROOMS ESTIMATED DISTANCES AND TIME FROM VILLE PLATTE 70586, EVANGELINE PARISH TO REGION IV EMERGENCY ROOMS  40 REGION IV EMERGENCY ROOMS                                                                                                                                                                                                                                                                                                                                                                                                                                                                                                                                                                                                                                                                                                                                                                                                                                                                                                                                                                         | ·                                                                           | 22             |
| REGION IV EMERGENCY ROOMS  ESTIMATED DISTANCES AND TIME FROM MAMOU 70554, EVANGELINE PARISH TO REGION IV EMERGENCY ROOMS  ESTIMATED DISTANCES AND TIME FROM MERMENTAU 70556, ACADIA PARISH TO REGION IV EMERGENCY ROOMS  ESTIMATED DISTANCES AND TIME FROM NEW IBERIA 70560, NEW IBERIA PARISH TO REGION IV EMERGENCY ROOMS  ESTIMATED DISTANCES AND TIME FROM NEW IBERIA 70563, NEW IBERIA PARISH TO REGION IV EMERGENCY ROOMS  ESTIMATED DISTANCES AND TIME FROM OPELOUSAS 70570, ST. LANDRY PARISH TO REGION IV EMERGENCY ROOMS  ESTIMATED DISTANCES AND TIME FROM RAYNE 70578, ACADIA PARISH TO REGION IV EMERGENCY ROOMS  ESTIMATED DISTANCES AND TIME FROM ST. MARTINVILLE 70582, ST. MARTIN PARISH TO REGION IV EMERGENCY ROOMS  ESTIMATED DISTANCES AND TIME FROM ST. MARTINVILLE 70586, EVANGELINE PARISH TO REGION IV EMERGENCY ROOMS  ESTIMATED DISTANCES AND TIME FROM VILLE PLATTE 70586, EVANGELINE PARISH TO REGION IV EMERGENCY ROOMS  ESTIMATED DISTANCES AND TIME FROM VILLE PLATTE 70586, EVANGELINE PARISH TO REGION IV EMERGENCY ROOMS  ESTIMATED DISTANCES AND TIME FROM VILLE PLATTE 70586, EVANGELINE PARISH TO REGION IV EMERGENCY ROOMS  ESTIMATED DISTANCES AND TIME FROM VILLE PLATTE 70586, EVANGELINE PARISH TO REGION IV EMERGENCY ROOMS                                                                                                                                                                                                                                                                                                                                                                                                                                                                                                                                                                                                                                                                                                                                                                                                                                                        |                                                                             |                |
| ESTIMATED DISTANCES AND TIME FROM MAMOU 70554, EVANGELINE PARISH TO REGION IV EMERGENCY ROOMS  ESTIMATED DISTANCES AND TIME FROM MERMENTAU 70556, ACADIA PARISH TO REGION IV EMERGENCY ROOMS  ESTIMATED DISTANCES AND TIME FROM NEW IBERIA 70560, NEW IBERIA PARISH TO REGION IV EMERGENCY ROOMS  ESTIMATED DISTANCES AND TIME FROM NEW IBERIA 70563, NEW IBERIA PARISH TO REGION IV EMERGENCY ROOMS  ESTIMATED DISTANCES AND TIME FROM OPELOUSAS 70570, ST. LANDRY PARISH TO REGION IV EMERGENCY ROOMS  ESTIMATED DISTANCES AND TIME FROM RAYNE 70578, ACADIA PARISH TO REGION IV EMERGENCY ROOMS  ESTIMATED DISTANCES AND TIME FROM ST. MARTINVILLE 70582, ST. MARTIN PARISH TO REGION IV EMERGENCY ROOMS  ESTIMATED DISTANCES AND TIME FROM ST. MARTINVILLE 70586, EVANGELINE PARISH TO REGION IV EMERGENCY ROOMS  ESTIMATED DISTANCES AND TIME FROM VILLE PLATTE 70586, EVANGELINE PARISH TO REGION IV EMERGENCY ROOMS  ESTIMATED DISTANCES AND TIME FROM VILLE PLATTE 70586, EVANGELINE PARISH TO REGION IV EMERGENCY ROOMS  ESTIMATED DISTANCES AND TIME FROM VILLE PLATTE 70586, EVANGELINE PARISH TO REGION IV EMERGENCY ROOMS  ESTIMATED DISTANCES AND TIME FROM VILLE PLATTE 70586, EVANGELINE PARISH TO REGION IV EMERGENCY ROOMS  ESTIMATED DISTANCES AND TIME FROM VILLE PLATTE 70586, EVANGELINE PARISH TO REGION IV EMERGENCY ROOMS                                                                                                                                                                                                                                                                                                                                                                                                                                                                                                                                                                                                                                                                                                                                                                             | ·                                                                           | 24             |
| IV EMERGENCY ROOMS  ESTIMATED DISTANCES AND TIME FROM MERMENTAU 70556, ACADIA PARISH TO REGION IV EMERGENCY ROOMS  ESTIMATED DISTANCES AND TIME FROM NEW IBERIA 70560, NEW IBERIA PARISH TO REGION IV EMERGENCY ROOMS  ESTIMATED DISTANCES AND TIME FROM NEW IBERIA 70563, NEW IBERIA PARISH TO REGION IV EMERGENCY ROOMS  ESTIMATED DISTANCES AND TIME FROM OPELOUSAS 70570, ST. LANDRY PARISH TO REGION IV EMERGENCY ROOMS  ESTIMATED DISTANCES AND TIME FROM RAYNE 70578, ACADIA PARISH TO REGION IV EMERGENCY ROOMS  ESTIMATED DISTANCES AND TIME FROM ST. MARTINVILLE 70582, ST. MARTIN PARISH TO REGION IV EMERGENCY ROOMS  ESTIMATED DISTANCES AND TIME FROM ST. MARTINVILLE 70582, ST. MARTIN PARISH TO REGION IV EMERGENCY ROOMS  ESTIMATED DISTANCES AND TIME FROM VILLE PLATTE 70586, EVANGELINE PARISH TO REGION IV EMERGENCY ROOMS  ESTIMATED DISTANCES AND TIME FROM VILLE PLATTE 70586, EVANGELINE PARISH TO REGION IV EMERGENCY ROOMS  SOURCES                                                                                                                                                                                                                                                                                                                                                                                                                                                                                                                                                                                                                                                                                                                                                                                                                                                                                                                                                                                                                                                                                                                                                                 |                                                                             |                |
| ESTIMATED DISTANCES AND TIME FROM MERMENTAU 70556, ACADIA PARISH TO REGION IV EMERGENCY ROOMS  ESTIMATED DISTANCES AND TIME FROM NEW IBERIA 70560, NEW IBERIA PARISH TO REGION IV EMERGENCY ROOMS  ESTIMATED DISTANCES AND TIME FROM NEW IBERIA 70563, NEW IBERIA PARISH TO REGION IV EMERGENCY ROOMS  ESTIMATED DISTANCES AND TIME FROM OPELOUSAS 70570, ST. LANDRY PARISH TO REGION IV EMERGENCY ROOMS  ESTIMATED DISTANCES AND TIME FROM RAYNE 70578, ACADIA PARISH TO REGION IV EMERGENCY ROOMS  ESTIMATED DISTANCES AND TIME FROM ST. MARTINVILLE 70582, ST. MARTIN PARISH TO REGION IV EMERGENCY ROOMS  ESTIMATED DISTANCES AND TIME FROM ST. MARTINVILLE 70582, ST. MARTIN PARISH TO REGION IV EMERGENCY ROOMS  ESTIMATED DISTANCES AND TIME FROM VILLE PLATTE 70586, EVANGELINE PARISH TO REGION IV EMERGENCY ROOMS  SOURCES                                                                                                                                                                                                                                                                                                                                                                                                                                                                                                                                                                                                                                                                                                                                                                                                                                                                                                                                                                                                                                                                                                                                                                                                                                                                                           |                                                                             | 26             |
| IV EMERGENCY ROOMS  ESTIMATED DISTANCES AND TIME FROM NEW IBERIA 70560, NEW IBERIA PARISH TO REGION IV EMERGENCY ROOMS  ESTIMATED DISTANCES AND TIME FROM NEW IBERIA 70563, NEW IBERIA PARISH TO REGION IV EMERGENCY ROOMS  ESTIMATED DISTANCES AND TIME FROM OPELOUSAS 70570, ST. LANDRY PARISH TO REGION IV EMERGENCY ROOMS  ESTIMATED DISTANCES AND TIME FROM RAYNE 70578, ACADIA PARISH TO REGION IV EMERGENCY ROOMS  ESTIMATED DISTANCES AND TIME FROM ST. MARTINVILLE 70582, ST. MARTIN PARISH TO REGION IV EMERGENCY ROOMS  ESTIMATED DISTANCES AND TIME FROM VILLE PLATTE 70586, EVANGELINE PARISH TO REGION IV EMERGENCY ROOMS  SOURCES  42                                                                                                                                                                                                                                                                                                                                                                                                                                                                                                                                                                                                                                                                                                                                                                                                                                                                                                                                                                                                                                                                                                                                                                                                                                                                                                                                                                                                                                                                           |                                                                             | - 00           |
| ESTIMATED DISTANCES AND TIME FROM NEW IBERIA 70560, NEW IBERIA PARISH TO REGION IV EMERGENCY ROOMS ESTIMATED DISTANCES AND TIME FROM NEW IBERIA 70563, NEW IBERIA PARISH TO REGION IV EMERGENCY ROOMS ESTIMATED DISTANCES AND TIME FROM OPELOUSAS 70570, ST. LANDRY PARISH TO REGION IV EMERGENCY ROOMS ESTIMATED DISTANCES AND TIME FROM RAYNE 70578, ACADIA PARISH TO REGION IV EMERGENCY ROOMS ESTIMATED DISTANCES AND TIME FROM ST. MARTINVILLE 70582, ST. MARTIN PARISH TO REGION IV EMERGENCY ROOMS ESTIMATED DISTANCES AND TIME FROM VILLE PLATTE 70586, EVANGELINE PARISH TO REGION IV EMERGENCY ROOMS SOURCES                                                                                                                                                                                                                                                                                                                                                                                                                                                                                                                                                                                                                                                                                                                                                                                                                                                                                                                                                                                                                                                                                                                                                                                                                                                                                                                                                                                                                                                                                                         |                                                                             | 28             |
| REGION IV EMERGENCY ROOMS  ESTIMATED DISTANCES AND TIME FROM NEW IBERIA 70563, NEW IBERIA PARISH TO REGION IV EMERGENCY ROOMS  ESTIMATED DISTANCES AND TIME FROM OPELOUSAS 70570, ST. LANDRY PARISH TO REGION IV EMERGENCY ROOMS  ESTIMATED DISTANCES AND TIME FROM RAYNE 70578, ACADIA PARISH TO REGION IV EMERGENCY ROOMS  ESTIMATED DISTANCES AND TIME FROM ST. MARTINVILLE 70582, ST. MARTIN PARISH TO REGION IV EMERGENCY ROOMS  ESTIMATED DISTANCES AND TIME FROM VILLE PLATTE 70586, EVANGELINE PARISH TO REGION IV EMERGENCY ROOMS  SOURCES  42                                                                                                                                                                                                                                                                                                                                                                                                                                                                                                                                                                                                                                                                                                                                                                                                                                                                                                                                                                                                                                                                                                                                                                                                                                                                                                                                                                                                                                                                                                                                                                        |                                                                             | 20             |
| ESTIMATED DISTANCES AND TIME FROM NEW IBERIA 70563, NEW IBERIA PARISH TO REGION IV EMERGENCY ROOMS  ESTIMATED DISTANCES AND TIME FROM OPELOUSAS 70570, ST. LANDRY PARISH TO REGION IV EMERGENCY ROOMS  ESTIMATED DISTANCES AND TIME FROM RAYNE 70578, ACADIA PARISH TO REGION IV EMERGENCY ROOMS  ESTIMATED DISTANCES AND TIME FROM ST. MARTINVILLE 70582, ST. MARTIN PARISH TO REGION IV EMERGENCY ROOMS  ESTIMATED DISTANCES AND TIME FROM VILLE PLATTE 70586, EVANGELINE PARISH TO REGION IV EMERGENCY ROOMS  ESTIMATED DISTANCES AND TIME FROM VILLE PLATTE 70586, EVANGELINE PARISH TO REGION IV EMERGENCY ROOMS  SOURCES                                                                                                                                                                                                                                                                                                                                                                                                                                                                                                                                                                                                                                                                                                                                                                                                                                                                                                                                                                                                                                                                                                                                                                                                                                                                                                                                                                                                                                                                                                 | ·                                                                           | 30             |
| REGION IV EMERGENCY ROOMS  ESTIMATED DISTANCES AND TIME FROM OPELOUSAS 70570, ST. LANDRY PARISH TO REGION IV EMERGENCY ROOMS  ESTIMATED DISTANCES AND TIME FROM RAYNE 70578, ACADIA PARISH TO REGION IV EMERGENCY ROOMS  ESTIMATED DISTANCES AND TIME FROM ST. MARTINVILLE 70582, ST. MARTIN PARISH TO REGION IV EMERGENCY ROOMS  ESTIMATED DISTANCES AND TIME FROM VILLE PLATTE 70586, EVANGELINE PARISH TO REGION IV EMERGENCY ROOMS  SOURCES  42                                                                                                                                                                                                                                                                                                                                                                                                                                                                                                                                                                                                                                                                                                                                                                                                                                                                                                                                                                                                                                                                                                                                                                                                                                                                                                                                                                                                                                                                                                                                                                                                                                                                            |                                                                             | 22             |
| ESTIMATED DISTANCES AND TIME FROM OPELOUSAS 70570, ST. LANDRY PARISH TO REGION IV EMERGENCY ROOMS  ESTIMATED DISTANCES AND TIME FROM RAYNE 70578, ACADIA PARISH TO REGION IV  EMERGENCY ROOMS  ESTIMATED DISTANCES AND TIME FROM ST. MARTINVILLE 70582, ST. MARTIN PARISH TO REGION IV EMERGENCY ROOMS  ESTIMATED DISTANCES AND TIME FROM VILLE PLATTE 70586, EVANGELINE PARISH TO REGION IV EMERGENCY ROOMS  SOURCES  42                                                                                                                                                                                                                                                                                                                                                                                                                                                                                                                                                                                                                                                                                                                                                                                                                                                                                                                                                                                                                                                                                                                                                                                                                                                                                                                                                                                                                                                                                                                                                                                                                                                                                                      | ·                                                                           | 32             |
| REGION IV EMERGENCY ROOMS  ESTIMATED DISTANCES AND TIME FROM RAYNE 70578, ACADIA PARISH TO REGION IV  EMERGENCY ROOMS  ESTIMATED DISTANCES AND TIME FROM ST. MARTINVILLE 70582, ST. MARTIN PARISH TO  REGION IV EMERGENCY ROOMS  ESTIMATED DISTANCES AND TIME FROM VILLE PLATTE 70586, EVANGELINE PARISH TO  REGION IV EMERGENCY ROOMS  SOURCES  42                                                                                                                                                                                                                                                                                                                                                                                                                                                                                                                                                                                                                                                                                                                                                                                                                                                                                                                                                                                                                                                                                                                                                                                                                                                                                                                                                                                                                                                                                                                                                                                                                                                                                                                                                                            |                                                                             | 24             |
| ESTIMATED DISTANCES AND TIME FROM RAYNE 70578, ACADIA PARISH TO REGION IV EMERGENCY ROOMS ESTIMATED DISTANCES AND TIME FROM ST. MARTINVILLE 70582, ST. MARTIN PARISH TO REGION IV EMERGENCY ROOMS ESTIMATED DISTANCES AND TIME FROM VILLE PLATTE 70586, EVANGELINE PARISH TO REGION IV EMERGENCY ROOMS SOURCES 42                                                                                                                                                                                                                                                                                                                                                                                                                                                                                                                                                                                                                                                                                                                                                                                                                                                                                                                                                                                                                                                                                                                                                                                                                                                                                                                                                                                                                                                                                                                                                                                                                                                                                                                                                                                                              | ,                                                                           | ) <del>4</del> |
| EMERGENCY ROOMS  ESTIMATED DISTANCES AND TIME FROM ST. MARTINVILLE 70582, ST. MARTIN PARISH TO REGION IV EMERGENCY ROOMS  ESTIMATED DISTANCES AND TIME FROM VILLE PLATTE 70586, EVANGELINE PARISH TO REGION IV EMERGENCY ROOMS  SOURCES  42                                                                                                                                                                                                                                                                                                                                                                                                                                                                                                                                                                                                                                                                                                                                                                                                                                                                                                                                                                                                                                                                                                                                                                                                                                                                                                                                                                                                                                                                                                                                                                                                                                                                                                                                                                                                                                                                                    |                                                                             | 36             |
| ESTIMATED DISTANCES AND TIME FROM ST. MARTINVILLE 70582, ST. MARTIN PARISH TO REGION IV EMERGENCY ROOMS  ESTIMATED DISTANCES AND TIME FROM VILLE PLATTE 70586, EVANGELINE PARISH TO 40 REGION IV EMERGENCY ROOMS  SOURCES  42                                                                                                                                                                                                                                                                                                                                                                                                                                                                                                                                                                                                                                                                                                                                                                                                                                                                                                                                                                                                                                                                                                                                                                                                                                                                                                                                                                                                                                                                                                                                                                                                                                                                                                                                                                                                                                                                                                  | · ·                                                                         | 50             |
| REGION IV EMERGENCY ROOMS  ESTIMATED DISTANCES AND TIME FROM VILLE PLATTE 70586, EVANGELINE PARISH TO  REGION IV EMERGENCY ROOMS  SOURCES  42                                                                                                                                                                                                                                                                                                                                                                                                                                                                                                                                                                                                                                                                                                                                                                                                                                                                                                                                                                                                                                                                                                                                                                                                                                                                                                                                                                                                                                                                                                                                                                                                                                                                                                                                                                                                                                                                                                                                                                                  |                                                                             | 38             |
| ESTIMATED DISTANCES AND TIME FROM VILLE PLATTE 70586, EVANGELINE PARISH TO REGION IV EMERGENCY ROOMS SOURCES 42                                                                                                                                                                                                                                                                                                                                                                                                                                                                                                                                                                                                                                                                                                                                                                                                                                                                                                                                                                                                                                                                                                                                                                                                                                                                                                                                                                                                                                                                                                                                                                                                                                                                                                                                                                                                                                                                                                                                                                                                                | ,                                                                           | 50             |
| REGION IV EMERGENCY ROOMS SOURCES 42                                                                                                                                                                                                                                                                                                                                                                                                                                                                                                                                                                                                                                                                                                                                                                                                                                                                                                                                                                                                                                                                                                                                                                                                                                                                                                                                                                                                                                                                                                                                                                                                                                                                                                                                                                                                                                                                                                                                                                                                                                                                                           |                                                                             | 40             |
| SOURCES 42                                                                                                                                                                                                                                                                                                                                                                                                                                                                                                                                                                                                                                                                                                                                                                                                                                                                                                                                                                                                                                                                                                                                                                                                                                                                                                                                                                                                                                                                                                                                                                                                                                                                                                                                                                                                                                                                                                                                                                                                                                                                                                                     | ·                                                                           | , io           |
|                                                                                                                                                                                                                                                                                                                                                                                                                                                                                                                                                                                                                                                                                                                                                                                                                                                                                                                                                                                                                                                                                                                                                                                                                                                                                                                                                                                                                                                                                                                                                                                                                                                                                                                                                                                                                                                                                                                                                                                                                                                                                                                                |                                                                             | 42             |
| NOTES 1 4.3                                                                                                                                                                                                                                                                                                                                                                                                                                                                                                                                                                                                                                                                                                                                                                                                                                                                                                                                                                                                                                                                                                                                                                                                                                                                                                                                                                                                                                                                                                                                                                                                                                                                                                                                                                                                                                                                                                                                                                                                                                                                                                                    | NOTES                                                                       | 43             |