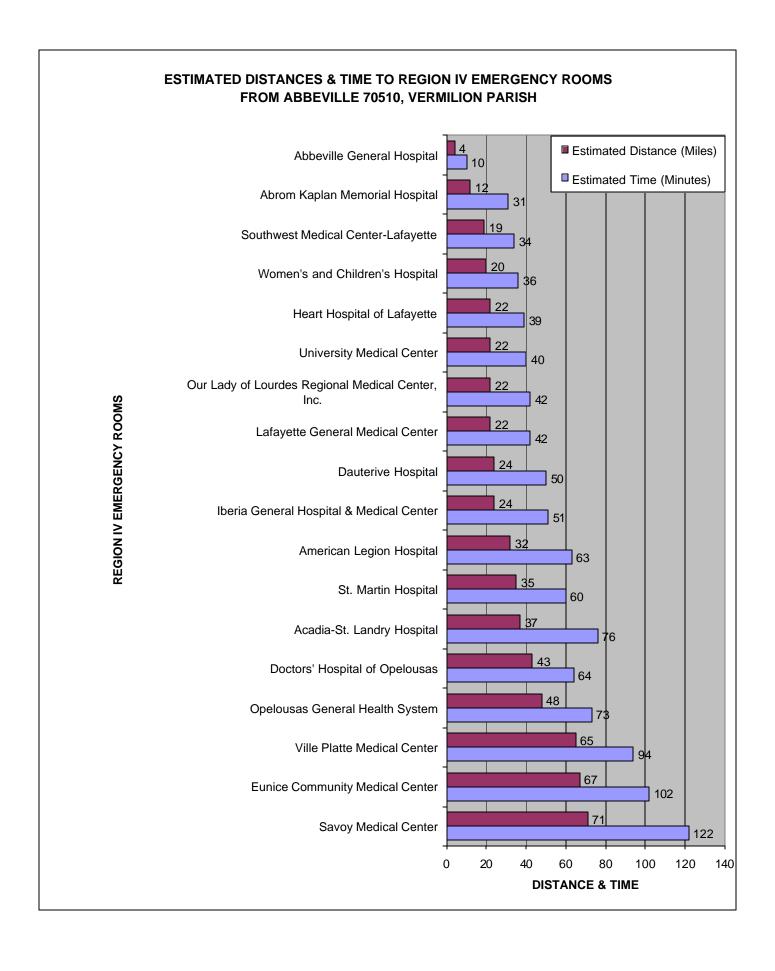

ital                               | 210 Champagne Boulevard, Breaux<br>Bridge, LA 70517     | 60                             | 35                               |
| Abbeville 70510,<br>Vermilion | University Medical Center                         | 2390 West Congress St., Lafayette, LA 70506             | 40                             | 22                               |
| Abbeville 70510,<br>Vermilion | Ville Platte Medical Center                       | 800 East Main Street, Ville Platte, LA 70586            | 94                             | 65                               |
| Abbeville 70510,<br>Vermilion | Women's and Children's Hospital                   | 4600 Ambassador Caffery Parkway,<br>Lafayette, LA 70508 | 36                             | 20                               |



#### ESTIMATED DISTANCES AND TIME FROM BREAUX BRIDGE 70510, ST. MARTIN PARISH TO REGION IV EMERGENCY ROOMS

| City, Zip Code and<br>Parish       | Region IV Emergency Room                             | Address                                                 | Estimated<br>Time<br>(Minutes) | Estimated<br>Distance<br>(Miles) |
|------------------------------------|------------------------------------------------------|---------------------------------------------------------|--------------------------------|----------------------------------|
| Breaux Bridge<br>70517, St. Martin | Abbeville General Hospital                           | 118 North Hospital Drive, Abbeville, LA 70510           | 62                             | 40                               |
| Breaux Bridge<br>70517, St.