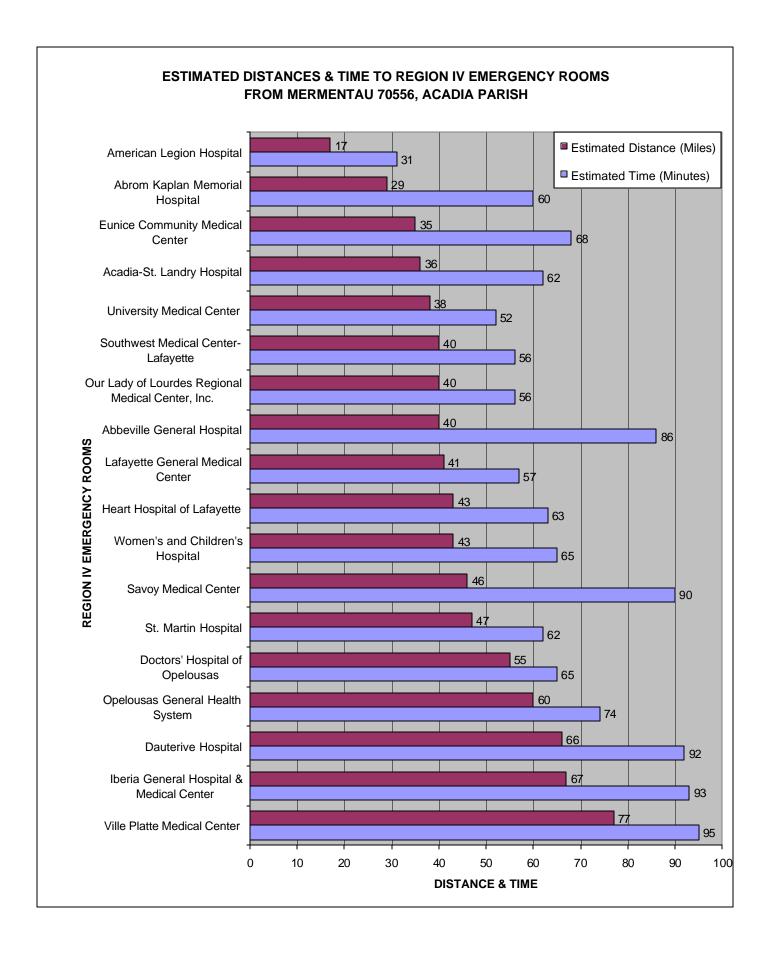

#### **TABLE OF CONTENTS**

| REGION IV EMERGENCY ROOMS  STIMATED DISTANCES AND TIME FROM ABBEVILLE 70510, VERMILION PARISH TO  REGION IV EMERGENCY ROOMS  SETIMATED DISTANCES AND TIME FROM BREAUX BRIDGE 70510, ST. MARTIN PARISH TO  REGION IV EMERGENCY ROOMS  ESTIMATED DISTANCES AND TIME FROM CARENCRO 70520, LAFAYETTE PARISH TO  REGION IV EMERGENCY ROOMS  ESTIMATED DISTANCES AND TIME FROM CROWLEY 70526, ACADIA PARISH TO REGION IV  EMERGENCY ROOMS  ESTIMATED DISTANCES AND TIME FROM CROWLEY 70526, ACADIA PARISH TO REGION IV  EMERGENCY ROOMS  ESTIMATED DISTANCES AND TIME FROM EUNICE 70535, ST. LANDRY PARISH TO REGION IV  EMERGENCY ROOMS  ESTIMATED DISTANCES AND TIME FROM JEANERETTE 70544, NEW IBERIA PARISH TO  14  REGION IV EMERGENCY ROOMS  ESTIMATED DISTANCES AND TIME FROM KAPLAN 70548, VERMILION PARISH TO REGION IV  EMERGENCY ROOMS  ESTIMATED DISTANCES AND TIME FROM LAFAYETTE 70501, LAFAYETTE PARISH TO  REGION IV EMERGENCY ROOMS  ESTIMATED DISTANCES AND TIME FROM LAFAYETTE 70506, LAFAYETTE PARISH TO  REGION IV EMERGENCY ROOMS  ESTIMATED DISTANCES AND TIME FROM LAFAYETTE 70507, LAFAYETTE PARISH TO  REGION IV EMERGENCY ROOMS  ESTIMATED DISTANCES AND TIME FROM LAFAYETTE 70508, LAFAYETTE PARISH TO  22  REGION IV EMERGENCY ROOMS  ESTIMATED DISTANCES AND TIME FROM LAFAYETTE 70508, LAFAYETTE PARISH TO  24  REGION IV EMERGENCY ROOMS  ESTIMATED DISTANCES AND TIME FROM MERMENTAU 70556, ACADIA PARISH TO REGION  16  17  18  18  19  19  10  19  10  11  11  12  12  13  14  15  15  16  16  17  17  17  18  18  18  19  19  10  10  11  11  11  12  12  13  14  15  15  16  16  17  17  17  18  18  18  19  10  10  11  11  11  11  12  12  13  14  15  16  16  17  16  17  17  17  18  18  18  19  10  10  11  11  11  11  11  11  11                                                                                                                                                                                                                                                                                                                                                         |                                                                             | Page           |
|--------------------------------------------------------------------------------------------------------------------------------------------------------------------------------------------------------------------------------------------------------------------------------------------------------------------------------------------------------------------------------------------------------------------------------------------------------------------------------------------------------------------------------------------------------------------------------------------------------------------------------------------------------------------------------------------------------------------------------------------------------------------------------------------------------------------------------------------------------------------------------------------------------------------------------------------------------------------------------------------------------------------------------------------------------------------------------------------------------------------------------------------------------------------------------------------------------------------------------------------------------------------------------------------------------------------------------------------------------------------------------------------------------------------------------------------------------------------------------------------------------------------------------------------------------------------------------------------------------------------------------------------------------------------------------------------------------------------------------------------------------------------------------------------------------------------------------------------------------------------------------------------------------------------------------------------------------------------------------------------------------------------------------------------------------------------------------------------------------------------------------|-----------------------------------------------------------------------------|----------------|
| REGION IV EMERGENCY ROOMS ESTIMATED DISTANCES AND TIME FROM BREAUX BRIDGE 70510, ST. MARTIN PARISH TO REGION IV EMERGENCY ROOMS ESTIMATED DISTANCES AND TIME FROM CARENCRO 70520, LAFAYETTE PARISH TO REGION IV EMERGENCY ROOMS ESTIMATED DISTANCES AND TIME FROM CROWLEY 70526, ACADIA PARISH TO REGION IV EMERGENCY ROOMS ESTIMATED DISTANCES AND TIME FROM EUNICE 70535, ST. LANDRY PARISH TO REGION IV EMERGENCY ROOMS ESTIMATED DISTANCES AND TIME FROM EUNICE 70535, ST. LANDRY PARISH TO REGION IV EMERGENCY ROOMS ESTIMATED DISTANCES AND TIME FROM JEANERETTE 70544, NEW IBERIA PARISH TO REGION IV EMERGENCY ROOMS ESTIMATED DISTANCES AND TIME FROM KAPLAN 70548, VERMILION PARISH TO REGION IV EMERGENCY ROOMS ESTIMATED DISTANCES AND TIME FROM LAFAYETTE 70501, LAFAYETTE PARISH TO REGION IV EMERGENCY ROOMS ESTIMATED DISTANCES AND TIME FROM LAFAYETTE 70506, LAFAYETTE PARISH TO REGION IV EMERGENCY ROOMS ESTIMATED DISTANCES AND TIME FROM LAFAYETTE 70506, LAFAYETTE PARISH TO REGION IV EMERGENCY ROOMS ESTIMATED DISTANCES AND TIME FROM LAFAYETTE 70507, LAFAYETTE PARISH TO REGION IV EMERGENCY ROOMS ESTIMATED DISTANCES AND TIME FROM LAFAYETTE 70508, LAFAYETTE PARISH TO REGION IV EMERGENCY ROOMS ESTIMATED DISTANCES AND TIME FROM MAMOU 70554, EVANGELINE PARISH TO REGION IV EMERGENCY ROOMS ESTIMATED DISTANCES AND TIME FROM MERMENTAU 70556, ACADIA PARISH TO REGION IV EMERGENCY ROOMS ESTIMATED DISTANCES AND TIME FROM MERMENTAU 70556, ACADIA PARISH TO REGION IV EMERGENCY ROOMS ESTIMATED DISTANCES AND TIME FROM NEW IBERIA 70560, NEW IBERIA PARISH TO REGION IV EMERGENCY ROOMS ESTIMATED DISTANCES AND TIME FROM NEW IBERIA 70563, NEW IBERIA PARISH TO REGION IV EMERGENCY ROOMS ESTIMATED DISTANCES AND TIME FROM NEW IBERIA 70563, NEW IBERIA PARISH TO REGION IV EMERGENCY ROOMS ESTIMATED DISTANCES AND TIME FROM PELOUSAS 70570, ST. LANDRY PARISH TO REGION IV EMERGENCY ROOMS ESTIMATED DISTANCES AND TIME FROM PELOUSAS 70570, ST. LANDRY PARISH TO REGION IV EMERGENCY ROOMS ESTIMATED DISTANCES AND TIME FROM PELOUSAS 70570, ST. LANDRY PARISH TO REGION IV EMERGENC | REGION IV EMERGENCY ROOMS                                                   |                |
| ESTIMATED DISTANCES AND TIME FROM BREAUX BRIDGE 70510, ST. MARTIN PARISH TO REGION IV EMERGENCY ROOMS ESTIMATED DISTANCES AND TIME FROM CARENCRO 70520, LAFAYETTE PARISH TO REGION IV EMERGENCY ROOMS ESTIMATED DISTANCES AND TIME FROM CROWLEY 70526, ACADIA PARISH TO REGION IV EMERGENCY ROOMS ESTIMATED DISTANCES AND TIME FROM EUNICE 70535, ST. LANDRY PARISH TO REGION IV EMERGENCY ROOMS ESTIMATED DISTANCES AND TIME FROM JEANERETTE 70544, NEW IBERIA PARISH TO REGION IV EMERGENCY ROOMS ESTIMATED DISTANCES AND TIME FROM JEANERETTE 70544, NEW IBERIA PARISH TO 14 REGION IV EMERGENCY ROOMS ESTIMATED DISTANCES AND TIME FROM KAPLAN 70548, VERMILION PARISH TO REGION IV EMERGENCY ROOMS ESTIMATED DISTANCES AND TIME FROM LAFAYETTE 70501, LAFAYETTE PARISH TO 18 REGION IV EMERGENCY ROOMS ESTIMATED DISTANCES AND TIME FROM LAFAYETTE 70506, LAFAYETTE PARISH TO 20 REGION IV EMERGENCY ROOMS ESTIMATED DISTANCES AND TIME FROM LAFAYETTE 70507, LAFAYETTE PARISH TO 22 REGION IV EMERGENCY ROOMS ESTIMATED DISTANCES AND TIME FROM LAFAYETTE 70508, LAFAYETTE PARISH TO 24 REGION IV EMERGENCY ROOMS ESTIMATED DISTANCES AND TIME FROM LAFAYETTE 70508, LAFAYETTE PARISH TO 24 REGION IV EMERGENCY ROOMS ESTIMATED DISTANCES AND TIME FROM MAMOU 70554, EVANGELINE PARISH TO REGION IV EMERGENCY ROOMS ESTIMATED DISTANCES AND TIME FROM MERMENTAU 70556, ACADIA PARISH TO REGION IV EMERGENCY ROOMS ESTIMATED DISTANCES AND TIME FROM NEW IBERIA 70560, NEW IBERIA PARISH TO 30 REGION IV EMERGENCY ROOMS ESTIMATED DISTANCES AND TIME FROM NEW IBERIA 70563, NEW IBERIA PARISH TO 34 REGION IV EMERGENCY ROOMS ESTIMATED DISTANCES AND TIME FROM PEDUSAS 70570, ST. LANDRY PARISH TO 34 REGION IV EMERGENCY ROOMS ESTIMATED DISTANCES AND TIME FROM PEDUSAS 70570, ST. LANDRY PARISH TO 34 REGION IV EMERGENCY ROOMS ESTIMATED DISTANCES AND TIME FROM PEDUSAS 70570, ST. LANDRY PARISH TO 35 REGION IV EMERGENCY ROOMS ESTIMATED DISTANCES AND TIME FROM PEDUSAS 70570, ST. LANDRY PARISH TO 36 REGION IV EMERGENCY ROOMS ESTIMATED DISTANCES AND TIME FROM PEDUSAS 70570, ST. LANDRY PARISH TO 35 REGIO | ESTIMATED DISTANCES AND TIME FROM ABBEVILLE 70510, VERMILION PARISH TO      | 4              |
| REGION IV EMERGENCY ROOMS  ESTIMATED DISTANCES AND TIME FROM CARENCRO 70520, LAFAYETTE PARISH TO REGION IV EMERGENCY ROOMS  ESTIMATED DISTANCES AND TIME FROM CROWLEY 70526, ACADIA PARISH TO REGION IV EMERGENCY ROOMS  ESTIMATED DISTANCES AND TIME FROM EUNICE 70535, ST. LANDRY PARISH TO REGION IV EMERGENCY ROOMS  ESTIMATED DISTANCES AND TIME FROM JEANERETTE 70544, NEW IBERIA PARISH TO REGION IV EMERGENCY ROOMS  ESTIMATED DISTANCES AND TIME FROM JEANERETTE 70544, NEW IBERIA PARISH TO REGION IV EMERGENCY ROOMS  ESTIMATED DISTANCES AND TIME FROM KAPLAN 70548, VERMILION PARISH TO REGION IV EMERGENCY ROOMS  ESTIMATED DISTANCES AND TIME FROM LAFAYETTE 70501, LAFAYETTE PARISH TO REGION IV EMERGENCY ROOMS  ESTIMATED DISTANCES AND TIME FROM LAFAYETTE 70506, LAFAYETTE PARISH TO 20 REGION IV EMERGENCY ROOMS  ESTIMATED DISTANCES AND TIME FROM LAFAYETTE 70507, LAFAYETTE PARISH TO 22 REGION IV EMERGENCY ROOMS  ESTIMATED DISTANCES AND TIME FROM LAFAYETTE 70507, LAFAYETTE PARISH TO 24 REGION IV EMERGENCY ROOMS  ESTIMATED DISTANCES AND TIME FROM LAFAYETTE 70508, LAFAYETTE PARISH TO 24 REGION IV EMERGENCY ROOMS  ESTIMATED DISTANCES AND TIME FROM MAMOU 70554, EVANGELINE PARISH TO REGION IV EMERGENCY ROOMS  ESTIMATED DISTANCES AND TIME FROM MERMENTAU 70556, ACADIA PARISH TO REGION IV EMERGENCY ROOMS  ESTIMATED DISTANCES AND TIME FROM NEW IBERIA 70560, NEW IBERIA PARISH TO 30 REGION IV EMERGENCY ROOMS  ESTIMATED DISTANCES AND TIME FROM NEW IBERIA 70563, NEW IBERIA PARISH TO 30 REGION IV EMERGENCY ROOMS  ESTIMATED DISTANCES AND TIME FROM NEW IBERIA 70563, NEW IBERIA PARISH TO 34 REGION IV EMERGENCY ROOMS  ESTIMATED DISTANCES AND TIME FROM PELOUSAS 70570, ST. LANDRY PARISH TO 36 REGION IV EMERGENCY ROOMS  ESTIMATED DISTANCES AND TIME FROM PELOUSAS 70578, ACADIA PARISH TO REGION IV EMERGENCY ROOMS  ESTIMATED DISTANCES AND TIME FROM PELOUSAS 70578, ACADIA PARISH TO REGION IV EMERGENCY ROOMS  ESTIMATED DISTANCES AND TIME FROM PELOUSAS 70578, ACADIA PARISH TO REGION IV EMERGENCY ROOMS  ESTIMATED DISTANCES AND TIME FROM PELOUSAS 70578, ACAD | REGION IV EMERGENCY ROOMS                                                   |                |
| ESTIMATED DISTANCES AND TIME FROM CARENCRO 70520, LAFAYETTE PARISH TO REGION IV EMERGENCY ROOMS  ESTIMATED DISTANCES AND TIME FROM CROWLEY 70526, ACADIA PARISH TO REGION IV EMERGENCY ROOMS  ESTIMATED DISTANCES AND TIME FROM EUNICE 70535, ST. LANDRY PARISH TO REGION IV EMERGENCY ROOMS  ESTIMATED DISTANCES AND TIME FROM JEANERETTE 70544, NEW IBERIA PARISH TO REGION IV EMERGENCY ROOMS  ESTIMATED DISTANCES AND TIME FROM JEANERETTE 70544, NEW IBERIA PARISH TO REGION IV EMERGENCY ROOMS  ESTIMATED DISTANCES AND TIME FROM KAPLAN 70548, VERMILION PARISH TO REGION IV EMERGENCY ROOMS  ESTIMATED DISTANCES AND TIME FROM LAFAYETTE 70501, LAFAYETTE PARISH TO 18 REGION IV EMERGENCY ROOMS  ESTIMATED DISTANCES AND TIME FROM LAFAYETTE 70506, LAFAYETTE PARISH TO 18 REGION IV EMERGENCY ROOMS  ESTIMATED DISTANCES AND TIME FROM LAFAYETTE 70507, LAFAYETTE PARISH TO 19 REGION IV EMERGENCY ROOMS  ESTIMATED DISTANCES AND TIME FROM LAFAYETTE 70507, LAFAYETTE PARISH TO 19 REGION IV EMERGENCY ROOMS  ESTIMATED DISTANCES AND TIME FROM LAFAYETTE 70508, LAFAYETTE PARISH TO 19 REGION IV EMERGENCY ROOMS  ESTIMATED DISTANCES AND TIME FROM MERMENTAU 70556, ACADIA PARISH TO REGION 10 REMERGENCY ROOMS  ESTIMATED DISTANCES AND TIME FROM MERMENTAU 70556, ACADIA PARISH TO REGION 10 REMERGENCY ROOMS  ESTIMATED DISTANCES AND TIME FROM NEW IBERIA 70560, NEW IBERIA PARISH TO 19 REGION IV EMERGENCY ROOMS  ESTIMATED DISTANCES AND TIME FROM NEW IBERIA 70560, NEW IBERIA PARISH TO 19 REGION IV EMERGENCY ROOMS  ESTIMATED DISTANCES AND TIME FROM NEW IBERIA 70560, NEW IBERIA PARISH TO 19 REGION IV EMERGENCY ROOMS  ESTIMATED DISTANCES AND TIME FROM NEW IBERIA 70563, NEW IBERIA PARISH TO 19 REGION IV EMERGENCY ROOMS  ESTIMATED DISTANCES AND TIME FROM PELOUSAS 70570, ST. LANDRY PARISH TO 19 REGION IV EMERGENCY ROOMS  ESTIMATED DISTANCES AND TIME FROM PELOUSAS 70578, ACADIA PARISH TO 19 REGION IV EMERGENCY ROOMS  ESTIMATED DISTANCES AND TIME FROM ST. MARTINVILLE 70582, ST. MARTIN PARISH TO 19 REGION IV EMERGENCY ROOMS  ESTIMATED DISTANCES AND TIME FROM ST. MARTINVILLE  | ESTIMATED DISTANCES AND TIME FROM BREAUX BRIDGE 70510, ST. MARTIN PARISH TO | 6              |
| REGION IV EMERGENCY ROOMS  ESTIMATED DISTANCES AND TIME FROM CROWLEY 70526, ACADIA PARISH TO REGION IV EMERGENCY ROOMS  ESTIMATED DISTANCES AND TIME FROM EUNICE 70535, ST. LANDRY PARISH TO REGION IV EMERGENCY ROOMS  ESTIMATED DISTANCES AND TIME FROM JEANERETTE 70544, NEW IBERIA PARISH TO REGION IV EMERGENCY ROOMS  ESTIMATED DISTANCES AND TIME FROM KAPLAN 70548, VERMILION PARISH TO REGION IV EMERGENCY ROOMS  ESTIMATED DISTANCES AND TIME FROM KAPLAN 70548, VERMILION PARISH TO REGION IV ESTIMATED DISTANCES AND TIME FROM LAFAYETTE 70501, LAFAYETTE PARISH TO REGION IV EMERGENCY ROOMS  ESTIMATED DISTANCES AND TIME FROM LAFAYETTE 70506, LAFAYETTE PARISH TO REGION IV EMERGENCY ROOMS  ESTIMATED DISTANCES AND TIME FROM LAFAYETTE 70507, LAFAYETTE PARISH TO REGION IV EMERGENCY ROOMS  ESTIMATED DISTANCES AND TIME FROM LAFAYETTE 70508, LAFAYETTE PARISH TO REGION IV EMERGENCY ROOMS  ESTIMATED DISTANCES AND TIME FROM LAFAYETTE 70508, LAFAYETTE PARISH TO REGION IV EMERGENCY ROOMS  ESTIMATED DISTANCES AND TIME FROM MAMOU 70554, EVANGELINE PARISH TO REGION RESTIMATED DISTANCES AND TIME FROM MERMENTAU 70556, ACADIA PARISH TO REGION REGION IV EMERGENCY ROOMS  ESTIMATED DISTANCES AND TIME FROM NEW IBERIA 70560, NEW IBERIA PARISH TO REGION IV EMERGENCY ROOMS  ESTIMATED DISTANCES AND TIME FROM NEW IBERIA 70563, NEW IBERIA PARISH TO REGION IV EMERGENCY ROOMS  ESTIMATED DISTANCES AND TIME FROM OPELOUSAS 70570, ST. LANDRY PARISH TO REGION IV EMERGENCY ROOMS  ESTIMATED DISTANCES AND TIME FROM RAYNE 70578, ACADIA PARISH TO REGION IV REGION IV EMERGENCY ROOMS  ESTIMATED DISTANCES AND TIME FROM ST. MARTINVILLE 70582, ST. MARTIN PARISH TO REGION IV EMERGENCY ROOMS  ESTIMATED DISTANCES AND TIME FROM ST. MARTINVILLE 70582, ST. MARTIN PARISH TO REGION IV EMERGENCY ROOMS  ESTIMATED DISTANCES AND TIME FROM ST. MARTINVILLE 70586, EVANGELINE PARISH TO AUDITION OF EMERGENCY ROOMS  ESTIMATED DISTANCES AND TIME FROM ST. MARTINVILLE 70586, EVANGELINE PARISH TO AUDITION OF EMERGENCY ROOMS  ESTIMATED DISTANCES AND TIME FROM VILLE PLATTE 70586, EVANGELINE  | REGION IV EMERGENCY ROOMS                                                   |                |
| ESTIMATED DISTANCES AND TIME FROM CROWLEY 70526, ACADIA PARISH TO REGION IV EMERGENCY ROOMS  ESTIMATED DISTANCES AND TIME FROM EUNICE 70535, ST. LANDRY PARISH TO REGION  IVEMERGENCY ROOMS  ESTIMATED DISTANCES AND TIME FROM JEANERETTE 70544, NEW IBERIA PARISH TO  REGION IVEMERGENCY ROOMS  ESTIMATED DISTANCES AND TIME FROM JEANERETTE 70544, NEW IBERIA PARISH TO  REGION IVEMERGENCY ROOMS  ESTIMATED DISTANCES AND TIME FROM KAPLAN 70548, VERMILION PARISH TO REGION IV  REGION IVEMERGENCY ROOMS  ESTIMATED DISTANCES AND TIME FROM LAFAYETTE 70501, LAFAYETTE PARISH TO  REGION IVEMERGENCY ROOMS  ESTIMATED DISTANCES AND TIME FROM LAFAYETTE 70506, LAFAYETTE PARISH TO  REGION IVEMERGENCY ROOMS  ESTIMATED DISTANCES AND TIME FROM LAFAYETTE 70507, LAFAYETTE PARISH TO  REGION IVEMERGENCY ROOMS  ESTIMATED DISTANCES AND TIME FROM LAFAYETTE 70508, LAFAYETTE PARISH TO  REGION IVEMERGENCY ROOMS  ESTIMATED DISTANCES AND TIME FROM MAMOU 70554, EVANGELINE PARISH TO REGION IVEMERGENCY ROOMS  ESTIMATED DISTANCES AND TIME FROM MERMENTAU 70556, ACADIA PARISH TO REGION IVEMERGENCY ROOMS  ESTIMATED DISTANCES AND TIME FROM NEW IBERIA 70560, NEW IBERIA PARISH TO  REGION IVEMERGENCY ROOMS  ESTIMATED DISTANCES AND TIME FROM NEW IBERIA 70560, NEW IBERIA PARISH TO  REGION IVEMERGENCY ROOMS  ESTIMATED DISTANCES AND TIME FROM NEW IBERIA 70560, NEW IBERIA PARISH TO  REGION IVEMERGENCY ROOMS  ESTIMATED DISTANCES AND TIME FROM NEW IBERIA 70560, NEW IBERIA PARISH TO  REGION IVEMERGENCY ROOMS  ESTIMATED DISTANCES AND TIME FROM NEW IBERIA 70560, NEW IBERIA PARISH TO  30  REGION IVEMERGENCY ROOMS  ESTIMATED DISTANCES AND TIME FROM RAYNE 70578, ACADIA PARISH TO REGION IVEMERGENCY ROOMS  ESTIMATED DISTANCES AND TIME FROM RAYNE 70578, ACADIA PARISH TO REGION IVEMERGENCY ROOMS  ESTIMATED DISTANCES AND TIME FROM RAYNE 70578, ACADIA PARISH TO REGION IVEMERGENCY ROOMS  ESTIMATED DISTANCES AND TIME FROM RAYNE 70578, ACADIA PARISH TO REGION IVEMERGENCY ROOMS  ESTIMATED DISTANCES AND TIME FROM ST. MARTINVILLE 70582, ST. MARTIN PARISH TO  40  REGION IVEMERGENCY ROOMS  | ESTIMATED DISTANCES AND TIME FROM CARENCRO 70520, LAFAYETTE PARISH TO       | 8              |
| EMERGENCY ROOMS ESTIMATED DISTANCES AND TIME FROM EUNICE 70535, ST. LANDRY PARISH TO REGION IV EMERGENCY ROOMS ESTIMATED DISTANCES AND TIME FROM JEANERETTE 70544, NEW IBERIA PARISH TO 14 REGION IV EMERGENCY ROOMS ESTIMATED DISTANCES AND TIME FROM KAPLAN 70548, VERMILION PARISH TO REGION IV EMERGENCY ROOMS ESTIMATED DISTANCES AND TIME FROM KAPLAN 70548, VERMILION PARISH TO REGION IV EMERGENCY ROOMS ESTIMATED DISTANCES AND TIME FROM LAFAYETTE 70501, LAFAYETTE PARISH TO 18 REGION IV EMERGENCY ROOMS ESTIMATED DISTANCES AND TIME FROM LAFAYETTE 70506, LAFAYETTE PARISH TO 20 REGION IV EMERGENCY ROOMS ESTIMATED DISTANCES AND TIME FROM LAFAYETTE 70507, LAFAYETTE PARISH TO 22 REGION IV EMERGENCY ROOMS ESTIMATED DISTANCES AND TIME FROM LAFAYETTE 70508, LAFAYETTE PARISH TO 24 REGION IV EMERGENCY ROOMS ESTIMATED DISTANCES AND TIME FROM MAMOU 70554, EVANGELINE PARISH TO REGION IV EMERGENCY ROOMS ESTIMATED DISTANCES AND TIME FROM MERMENTAU 70556, ACADIA PARISH TO REGION IV EMERGENCY ROOMS ESTIMATED DISTANCES AND TIME FROM MERMENTAU 70556, ACADIA PARISH TO REGION IV EMERGENCY ROOMS ESTIMATED DISTANCES AND TIME FROM NEW IBERIA 70560, NEW IBERIA PARISH TO 30 REGION IV EMERGENCY ROOMS ESTIMATED DISTANCES AND TIME FROM NEW IBERIA 70563, NEW IBERIA PARISH TO 32 REGION IV EMERGENCY ROOMS ESTIMATED DISTANCES AND TIME FROM NEW IBERIA 70563, NEW IBERIA PARISH TO 34 REGION IV EMERGENCY ROOMS ESTIMATED DISTANCES AND TIME FROM RAYNE 70578, ACADIA PARISH TO REGION IV EMERGENCY ROOMS ESTIMATED DISTANCES AND TIME FROM RAYNE 70578, ACADIA PARISH TO REGION IV EMERGENCY ROOMS ESTIMATED DISTANCES AND TIME FROM ST. MARTINVILLE 70582, ST. MARTIN PARISH TO 36 REGION IV EMERGENCY ROOMS ESTIMATED DISTANCES AND TIME FROM ST. MARTINVILLE 70586, EVANGELINE PARISH TO 40 REGION IV EMERGENCY ROOMS ESTIMATED DISTANCES AND TIME FROM VILLE PLATTE 70586, EVANGELINE PARISH TO 40 REGION IV EMERGENCY ROOMS ESTIMATED DISTANCES AND TIME FROM VILLE PLATTE 70586, EVANGELINE PARISH TO 40 REGION IV EMERGENCY ROOMS                                                         | REGION IV EMERGENCY ROOMS                                                   |                |
| ESTIMATED DISTANCES AND TIME FROM EUNICE 70535, ST. LANDRY PARISH TO REGION IV EMERGENCY ROOMS  ESTIMATED DISTANCES AND TIME FROM JEANERETTE 70544, NEW IBERIA PARISH TO REGION IV EMERGENCY ROOMS ESTIMATED DISTANCES AND TIME FROM KAPLAN 70548, VERMILION PARISH TO REGION IV EMERGENCY ROOMS ESTIMATED DISTANCES AND TIME FROM LAFAYETTE 70501, LAFAYETTE PARISH TO REGION IV EMERGENCY ROOMS ESTIMATED DISTANCES AND TIME FROM LAFAYETTE 70506, LAFAYETTE PARISH TO REGION IV EMERGENCY ROOMS ESTIMATED DISTANCES AND TIME FROM LAFAYETTE 70507, LAFAYETTE PARISH TO REGION IV EMERGENCY ROOMS ESTIMATED DISTANCES AND TIME FROM LAFAYETTE 70508, LAFAYETTE PARISH TO REGION IV EMERGENCY ROOMS ESTIMATED DISTANCES AND TIME FROM LAFAYETTE 70508, LAFAYETTE PARISH TO REGION IV EMERGENCY ROOMS ESTIMATED DISTANCES AND TIME FROM MAMOU 70554, EVANGELINE PARISH TO REGION IV EMERGENCY ROOMS ESTIMATED DISTANCES AND TIME FROM MERMENTAU 70556, ACADIA PARISH TO REGION IV EMERGENCY ROOMS ESTIMATED DISTANCES AND TIME FROM NEW IBERIA 70560, NEW IBERIA PARISH TO REGION IV EMERGENCY ROOMS ESTIMATED DISTANCES AND TIME FROM NEW IBERIA 70560, NEW IBERIA PARISH TO REGION IV EMERGENCY ROOMS ESTIMATED DISTANCES AND TIME FROM OPELOUSAS 70570, ST. LANDRY PARISH TO REGION IV EMERGENCY ROOMS ESTIMATED DISTANCES AND TIME FROM OPELOUSAS 70570, ST. LANDRY PARISH TO REGION IV EMERGENCY ROOMS ESTIMATED DISTANCES AND TIME FROM RAYNE 70578, ACADIA PARISH TO REGION IV EMERGENCY ROOMS ESTIMATED DISTANCES AND TIME FROM ST. MARTINVILLE 70582, ST. MARTIN PARISH TO REGION IV EMERGENCY ROOMS ESTIMATED DISTANCES AND TIME FROM ST. MARTINVILLE 70582, ST. MARTIN PARISH TO REGION IV EMERGENCY ROOMS ESTIMATED DISTANCES AND TIME FROM ST. MARTINVILLE 70586, EVANGELINE PARISH TO REGION IV EMERGENCY ROOMS ESTIMATED DISTANCES AND TIME FROM ST. MARTINVILLE 70586, EVANGELINE PARISH TO REGION IV EMERGENCY ROOMS                                                                                                                                                                                          | ·                                                                           | 10             |
| IV EMERGENCY ROOMS ESTIMATED DISTANCES AND TIME FROM JEANERETTE 70544, NEW IBERIA PARISH TO REGION IV EMERGENCY ROOMS ESTIMATED DISTANCES AND TIME FROM KAPLAN 70548, VERMILION PARISH TO REGION IV 6EMERGENCY ROOMS ESTIMATED DISTANCES AND TIME FROM KAPLAN 70548, VERMILION PARISH TO REGION IV 6EMERGENCY ROOMS ESTIMATED DISTANCES AND TIME FROM LAFAYETTE 70501, LAFAYETTE PARISH TO 8ESTIMATED DISTANCES AND TIME FROM LAFAYETTE 70506, LAFAYETTE PARISH TO 8ESTIMATED DISTANCES AND TIME FROM LAFAYETTE 70506, LAFAYETTE PARISH TO 8ESTIMATED DISTANCES AND TIME FROM LAFAYETTE 70507, LAFAYETTE PARISH TO 8ESTIMATED DISTANCES AND TIME FROM LAFAYETTE 70508, LAFAYETTE PARISH TO 8ESTIMATED DISTANCES AND TIME FROM LAFAYETTE 70508, LAFAYETTE PARISH TO 8ESTIMATED DISTANCES AND TIME FROM MAMOU 70554, EVANGELINE PARISH TO REGION IV EMERGENCY ROOMS 8ESTIMATED DISTANCES AND TIME FROM MERMENTAU 70556, ACADIA PARISH TO REGION IV EMERGENCY ROOMS 8ESTIMATED DISTANCES AND TIME FROM NEW IBERIA 70560, NEW IBERIA PARISH TO 8010 IV EMERGENCY ROOMS 8ESTIMATED DISTANCES AND TIME FROM NEW IBERIA 70563, NEW IBERIA PARISH TO 802 REGION IV EMERGENCY ROOMS 8ESTIMATED DISTANCES AND TIME FROM OPELOUSAS 70570, ST. LANDRY PARISH TO 803 REGION IV EMERGENCY ROOMS 8ESTIMATED DISTANCES AND TIME FROM RAYNE 70578, ACADIA PARISH TO REGION IV EMERGENCY ROOMS 8ESTIMATED DISTANCES AND TIME FROM ST. MARTINVILLE 70582, ST. MARTIN PARISH TO 803 REGION IV EMERGENCY ROOMS 8ESTIMATED DISTANCES AND TIME FROM ST. MARTINVILLE 70582, ST. MARTIN PARISH TO 804 REGION IV EMERGENCY ROOMS 8ESTIMATED DISTANCES AND TIME FROM ST. MARTINVILLE 70586, EVANGELINE PARISH TO 805 REGION IV EMERGENCY ROOMS 8ESTIMATED DISTANCES AND TIME FROM ST. MARTINVILLE 70586, EVANGELINE PARISH TO 805 REGION IV EMERGENCY ROOMS 8ESTIMATED DISTANCES AND TIME FROM VILLE PLATTE 70586, EVANGELINE PARISH TO 805 REGION IV EMERGENCY ROOMS 8ESTIMATED DISTANCES AND TIME FROM VILLE PLATTE 70586, EVANGELINE PARISH TO 805 REGION IV EMERGENCY ROOMS                                                                           |                                                                             |                |
| ESTIMATED DISTANCES AND TIME FROM JEANERETTE 70544, NEW IBERIA PARISH TO REGION IV EMERGENCY ROOMS  ESTIMATED DISTANCES AND TIME FROM KAPLAN 70548, VERMILION PARISH TO REGION IV EMERGENCY ROOMS  ESTIMATED DISTANCES AND TIME FROM LAFAYETTE 70501, LAFAYETTE PARISH TO 18 REGION IV EMERGENCY ROOMS  ESTIMATED DISTANCES AND TIME FROM LAFAYETTE 70506, LAFAYETTE PARISH TO 20 REGION IV EMERGENCY ROOMS  ESTIMATED DISTANCES AND TIME FROM LAFAYETTE 70506, LAFAYETTE PARISH TO 21 REGION IV EMERGENCY ROOMS  ESTIMATED DISTANCES AND TIME FROM LAFAYETTE 70507, LAFAYETTE PARISH TO 22 REGION IV EMERGENCY ROOMS  ESTIMATED DISTANCES AND TIME FROM LAFAYETTE 70508, LAFAYETTE PARISH TO 24 REGION IV EMERGENCY ROOMS  ESTIMATED DISTANCES AND TIME FROM MAMOU 70554, EVANGELINE PARISH TO REGION IV EMERGENCY ROOMS  ESTIMATED DISTANCES AND TIME FROM MERMENTAU 70556, ACADIA PARISH TO REGION IV EMERGENCY ROOMS  ESTIMATED DISTANCES AND TIME FROM NEW IBERIA 70560, NEW IBERIA PARISH TO 30 REGION IV EMERGENCY ROOMS  ESTIMATED DISTANCES AND TIME FROM NEW IBERIA 70563, NEW IBERIA PARISH TO 32 REGION IV EMERGENCY ROOMS  ESTIMATED DISTANCES AND TIME FROM OPELOUSAS 70570, ST. LANDRY PARISH TO 34 REGION IV EMERGENCY ROOMS  ESTIMATED DISTANCES AND TIME FROM OPELOUSAS 70570, ST. LANDRY PARISH TO 35 REGION IV EMERGENCY ROOMS  ESTIMATED DISTANCES AND TIME FROM RAYNE 70578, ACADIA PARISH TO REGION IV EMERGENCY ROOMS  ESTIMATED DISTANCES AND TIME FROM ST. MARTINVILLE 70582, ST. MARTIN PARISH TO 36 REGION IV EMERGENCY ROOMS  ESTIMATED DISTANCES AND TIME FROM ST. MARTINVILLE 70586, EVANGELINE PARISH TO 75 REGION IV EMERGENCY ROOMS  ESTIMATED DISTANCES AND TIME FROM ST. MARTINVILLE 70586, EVANGELINE PARISH TO 75 REGION IV EMERGENCY ROOMS  ESTIMATED DISTANCES AND TIME FROM ST. MARTINVILLE 70586, EVANGELINE PARISH TO 75 REGION IV EMERGENCY ROOMS                                                                                                                                                                                                                                  |                                                                             | 12             |
| REGION IV EMERGENCY ROOMS ESTIMATED DISTANCES AND TIME FROM KAPLAN 70548, VERMILION PARISH TO REGION IV EMERGENCY ROOMS ESTIMATED DISTANCES AND TIME FROM LAFAYETTE 70501, LAFAYETTE PARISH TO REGION IV EMERGENCY ROOMS ESTIMATED DISTANCES AND TIME FROM LAFAYETTE 70506, LAFAYETTE PARISH TO REGION IV EMERGENCY ROOMS ESTIMATED DISTANCES AND TIME FROM LAFAYETTE 70507, LAFAYETTE PARISH TO REGION IV EMERGENCY ROOMS ESTIMATED DISTANCES AND TIME FROM LAFAYETTE 70507, LAFAYETTE PARISH TO REGION IV EMERGENCY ROOMS ESTIMATED DISTANCES AND TIME FROM LAFAYETTE 70508, LAFAYETTE PARISH TO REGION IV EMERGENCY ROOMS ESTIMATED DISTANCES AND TIME FROM MAMOU 70554, EVANGELINE PARISH TO REGION IV EMERGENCY ROOMS ESTIMATED DISTANCES AND TIME FROM MERMENTAU 70556, ACADIA PARISH TO REGION IV EMERGENCY ROOMS ESTIMATED DISTANCES AND TIME FROM NEW IBERIA 70560, NEW IBERIA PARISH TO REGION IV EMERGENCY ROOMS ESTIMATED DISTANCES AND TIME FROM NEW IBERIA 70563, NEW IBERIA PARISH TO REGION IV EMERGENCY ROOMS ESTIMATED DISTANCES AND TIME FROM OPELOUSAS 70570, ST. LANDRY PARISH TO REGION IV EMERGENCY ROOMS ESTIMATED DISTANCES AND TIME FROM PELOUSAS 70570, ST. LANDRY PARISH TO REGION IV EMERGENCY ROOMS ESTIMATED DISTANCES AND TIME FROM RAYNE 70578, ACADIA PARISH TO REGION IV EMERGENCY ROOMS ESTIMATED DISTANCES AND TIME FROM RAYNE 70578, ACADIA PARISH TO REGION IV EMERGENCY ROOMS ESTIMATED DISTANCES AND TIME FROM ST. MARTINVILLE 70582, ST. MARTIN PARISH TO REGION IV EMERGENCY ROOMS ESTIMATED DISTANCES AND TIME FROM ST. MARTINVILLE 70586, EVANGELINE PARISH TO REGION IV EMERGENCY ROOMS ESTIMATED DISTANCES AND TIME FROM VILLE PLATTE 70586, EVANGELINE PARISH TO REGION IV EMERGENCY ROOMS ESTIMATED DISTANCES AND TIME FROM VILLE PLATTE 70586, EVANGELINE PARISH TO REGION IV EMERGENCY ROOMS                                                                                                                                                                                                                                                                                |                                                                             |                |
| ESTIMATED DISTANCES AND TIME FROM KAPLAN 70548, VERMILION PARISH TO REGION IV EMERGENCY ROOMS  ESTIMATED DISTANCES AND TIME FROM LAFAYETTE 70501, LAFAYETTE PARISH TO REGION IV EMERGENCY ROOMS  ESTIMATED DISTANCES AND TIME FROM LAFAYETTE 70506, LAFAYETTE PARISH TO REGION IV EMERGENCY ROOMS ESTIMATED DISTANCES AND TIME FROM LAFAYETTE 70507, LAFAYETTE PARISH TO REGION IV EMERGENCY ROOMS ESTIMATED DISTANCES AND TIME FROM LAFAYETTE 70508, LAFAYETTE PARISH TO REGION IV EMERGENCY ROOMS ESTIMATED DISTANCES AND TIME FROM LAFAYETTE 70508, LAFAYETTE PARISH TO REGION IV EMERGENCY ROOMS ESTIMATED DISTANCES AND TIME FROM MAMOU 70554, EVANGELINE PARISH TO REGION IV EMERGENCY ROOMS ESTIMATED DISTANCES AND TIME FROM MERMENTAU 70556, ACADIA PARISH TO REGION IV EMERGENCY ROOMS ESTIMATED DISTANCES AND TIME FROM NEW IBERIA 70560, NEW IBERIA PARISH TO REGION IV EMERGENCY ROOMS ESTIMATED DISTANCES AND TIME FROM NEW IBERIA 70563, NEW IBERIA PARISH TO REGION IV EMERGENCY ROOMS ESTIMATED DISTANCES AND TIME FROM OPELOUSAS 70570, ST. LANDRY PARISH TO REGION IV EMERGENCY ROOMS ESTIMATED DISTANCES AND TIME FROM RAYNE 70578, ACADIA PARISH TO REGION IV REGION IV EMERGENCY ROOMS ESTIMATED DISTANCES AND TIME FROM RAYNE 70578, ACADIA PARISH TO REGION IV SEMERGENCY ROOMS ESTIMATED DISTANCES AND TIME FROM ST. MARTINVILLE 70582, ST. MARTIN PARISH TO REGION IV EMERGENCY ROOMS ESTIMATED DISTANCES AND TIME FROM ST. MARTINVILLE 70586, EVANGELINE PARISH TO REGION IV EMERGENCY ROOMS ESTIMATED DISTANCES AND TIME FROM VILLE PLATTE 70586, EVANGELINE PARISH TO REGION IV EMERGENCY ROOMS ESTIMATED DISTANCES AND TIME FROM VILLE PLATTE 70586, EVANGELINE PARISH TO REGION IV EMERGENCY ROOMS ESTIMATED DISTANCES AND TIME FROM VILLE PLATTE 70586, EVANGELINE PARISH TO REGION IV EMERGENCY ROOMS                                                                                                                                                                                                                                                                                         |                                                                             | 14             |
| EMERGENCY ROOMS ESTIMATED DISTANCES AND TIME FROM LAFAYETTE 70501, LAFAYETTE PARISH TO REGION IV EMERGENCY ROOMS ESTIMATED DISTANCES AND TIME FROM LAFAYETTE 70506, LAFAYETTE PARISH TO REGION IV EMERGENCY ROOMS ESTIMATED DISTANCES AND TIME FROM LAFAYETTE 70506, LAFAYETTE PARISH TO REGION IV EMERGENCY ROOMS ESTIMATED DISTANCES AND TIME FROM LAFAYETTE 70507, LAFAYETTE PARISH TO REGION IV EMERGENCY ROOMS ESTIMATED DISTANCES AND TIME FROM LAFAYETTE 70508, LAFAYETTE PARISH TO REGION IV EMERGENCY ROOMS ESTIMATED DISTANCES AND TIME FROM MAMOU 70554, EVANGELINE PARISH TO REGION IV EMERGENCY ROOMS ESTIMATED DISTANCES AND TIME FROM MERMENTAU 70556, ACADIA PARISH TO REGION IV EMERGENCY ROOMS ESTIMATED DISTANCES AND TIME FROM NEW IBERIA 70560, NEW IBERIA PARISH TO REGION IV EMERGENCY ROOMS ESTIMATED DISTANCES AND TIME FROM NEW IBERIA 70563, NEW IBERIA PARISH TO REGION IV EMERGENCY ROOMS ESTIMATED DISTANCES AND TIME FROM OPELOUSAS 70570, ST. LANDRY PARISH TO REGION IV EMERGENCY ROOMS ESTIMATED DISTANCES AND TIME FROM OPELOUSAS 70570, ST. LANDRY PARISH TO REGION IV EMERGENCY ROOMS ESTIMATED DISTANCES AND TIME FROM RAYNE 70578, ACADIA PARISH TO REGION IV EMERGENCY ROOMS ESTIMATED DISTANCES AND TIME FROM ST. MARTINVILLE 70582, ST. MARTIN PARISH TO REGION IV EMERGENCY ROOMS ESTIMATED DISTANCES AND TIME FROM ST. MARTINVILLE 70586, EVANGELINE PARISH TO REGION IV EMERGENCY ROOMS ESTIMATED DISTANCES AND TIME FROM VILLE PLATTE 70586, EVANGELINE PARISH TO REGION IV EMERGENCY ROOMS ESTIMATED DISTANCES AND TIME FROM VILLE PLATTE 70586, EVANGELINE PARISH TO REGION IV EMERGENCY ROOMS ESTIMATED DISTANCES AND TIME FROM VILLE PLATTE 70586, EVANGELINE PARISH TO REGION IV EMERGENCY ROOMS ESTIMATED DISTANCES AND TIME FROM VILLE PLATTE 70586, EVANGELINE PARISH TO REGION IV EMERGENCY ROOMS                                                                                                                                                                                                                                                                       |                                                                             |                |
| ESTIMATED DISTANCES AND TIME FROM LAFAYETTE 70501, LAFAYETTE PARISH TO REGION IV EMERGENCY ROOMS  ESTIMATED DISTANCES AND TIME FROM LAFAYETTE 70506, LAFAYETTE PARISH TO REGION IV EMERGENCY ROOMS  ESTIMATED DISTANCES AND TIME FROM LAFAYETTE 70507, LAFAYETTE PARISH TO REGION IV EMERGENCY ROOMS  ESTIMATED DISTANCES AND TIME FROM LAFAYETTE 70507, LAFAYETTE PARISH TO REGION IV EMERGENCY ROOMS  ESTIMATED DISTANCES AND TIME FROM LAFAYETTE 70508, LAFAYETTE PARISH TO REGION IV EMERGENCY ROOMS ESTIMATED DISTANCES AND TIME FROM MAMOU 70554, EVANGELINE PARISH TO REGION IV EMERGENCY ROOMS ESTIMATED DISTANCES AND TIME FROM MERMENTAU 70556, ACADIA PARISH TO REGION IV EMERGENCY ROOMS ESTIMATED DISTANCES AND TIME FROM NEW IBERIA 70560, NEW IBERIA PARISH TO REGION IV EMERGENCY ROOMS ESTIMATED DISTANCES AND TIME FROM NEW IBERIA 70563, NEW IBERIA PARISH TO REGION IV EMERGENCY ROOMS ESTIMATED DISTANCES AND TIME FROM OPELOUSAS 70570, ST. LANDRY PARISH TO REGION IV EMERGENCY ROOMS ESTIMATED DISTANCES AND TIME FROM RAYNE 70578, ACADIA PARISH TO REGION IV EMERGENCY ROOMS ESTIMATED DISTANCES AND TIME FROM RAYNE 70578, ACADIA PARISH TO REGION IV EMERGENCY ROOMS ESTIMATED DISTANCES AND TIME FROM ST. MARTINVILLE 70582, ST. MARTIN PARISH TO REGION IV EMERGENCY ROOMS ESTIMATED DISTANCES AND TIME FROM ST. MARTINVILLE 70582, ST. MARTIN PARISH TO REGION IV EMERGENCY ROOMS ESTIMATED DISTANCES AND TIME FROM VILLE PLATTE 70586, EVANGELINE PARISH TO REGION IV EMERGENCY ROOMS ESTIMATED DISTANCES AND TIME FROM VILLE PLATTE 70586, EVANGELINE PARISH TO REGION IV EMERGENCY ROOMS ESTIMATED DISTANCES AND TIME FROM VILLE PLATTE 70586, EVANGELINE PARISH TO REGION IV EMERGENCY ROOMS ESTIMATED DISTANCES AND TIME FROM VILLE PLATTE 70586, EVANGELINE PARISH TO REGION IV EMERGENCY ROOMS                                                                                                                                                                                                                                                                                           |                                                                             | 16             |
| REGION IV EMERGENCY ROOMS ESTIMATED DISTANCES AND TIME FROM LAFAYETTE 70506, LAFAYETTE PARISH TO REGION IV EMERGENCY ROOMS ESTIMATED DISTANCES AND TIME FROM LAFAYETTE 70507, LAFAYETTE PARISH TO REGION IV EMERGENCY ROOMS ESTIMATED DISTANCES AND TIME FROM LAFAYETTE 70507, LAFAYETTE PARISH TO REGION IV EMERGENCY ROOMS ESTIMATED DISTANCES AND TIME FROM LAFAYETTE 70508, LAFAYETTE PARISH TO REGION IV EMERGENCY ROOMS ESTIMATED DISTANCES AND TIME FROM MAMOU 70554, EVANGELINE PARISH TO REGION IV EMERGENCY ROOMS ESTIMATED DISTANCES AND TIME FROM MERMENTAU 70556, ACADIA PARISH TO REGION IV EMERGENCY ROOMS ESTIMATED DISTANCES AND TIME FROM NEW IBERIA 70560, NEW IBERIA PARISH TO REGION IV EMERGENCY ROOMS ESTIMATED DISTANCES AND TIME FROM NEW IBERIA 70563, NEW IBERIA PARISH TO REGION IV EMERGENCY ROOMS ESTIMATED DISTANCES AND TIME FROM OPELOUSAS 70570, ST. LANDRY PARISH TO REGION IV EMERGENCY ROOMS ESTIMATED DISTANCES AND TIME FROM RAYNE 70578, ACADIA PARISH TO REGION IV EMERGENCY ROOMS ESTIMATED DISTANCES AND TIME FROM ST. MARTINVILLE 70582, ST. MARTIN PARISH TO REGION IV EMERGENCY ROOMS ESTIMATED DISTANCES AND TIME FROM ST. MARTINVILLE 70582, ST. MARTIN PARISH TO REGION IV EMERGENCY ROOMS ESTIMATED DISTANCES AND TIME FROM ST. MARTINVILLE 70582, ST. MARTIN PARISH TO REGION IV EMERGENCY ROOMS ESTIMATED DISTANCES AND TIME FROM VILLE PLATTE 70586, EVANGELINE PARISH TO REGION IV EMERGENCY ROOMS ESTIMATED DISTANCES AND TIME FROM VILLE PLATTE 70586, EVANGELINE PARISH TO REGION IV EMERGENCY ROOMS ESTIMATED DISTANCES AND TIME FROM VILLE PLATTE 70586, EVANGELINE PARISH TO REGION IV EMERGENCY ROOMS                                                                                                                                                                                                                                                                                                                                                                                                                                                             |                                                                             |                |
| ESTIMATED DISTANCES AND TIME FROM LAFAYETTE 70506, LAFAYETTE PARISH TO REGION IV EMERGENCY ROOMS ESTIMATED DISTANCES AND TIME FROM LAFAYETTE 70507, LAFAYETTE PARISH TO REGION IV EMERGENCY ROOMS ESTIMATED DISTANCES AND TIME FROM LAFAYETTE 70508, LAFAYETTE PARISH TO REGION IV EMERGENCY ROOMS ESTIMATED DISTANCES AND TIME FROM MAMOU 70554, EVANGELINE PARISH TO REGION IV EMERGENCY ROOMS ESTIMATED DISTANCES AND TIME FROM MERMENTAU 70556, ACADIA PARISH TO REGION IV EMERGENCY ROOMS ESTIMATED DISTANCES AND TIME FROM NEW IBERIA 70560, NEW IBERIA PARISH TO REGION IV EMERGENCY ROOMS ESTIMATED DISTANCES AND TIME FROM NEW IBERIA 70563, NEW IBERIA PARISH TO REGION IV EMERGENCY ROOMS ESTIMATED DISTANCES AND TIME FROM OPELOUSAS 70570, ST. LANDRY PARISH TO REGION IV EMERGENCY ROOMS ESTIMATED DISTANCES AND TIME FROM RAYNE 70578, ACADIA PARISH TO REGION IV EMERGENCY ROOMS ESTIMATED DISTANCES AND TIME FROM RAYNE 70578, ACADIA PARISH TO REGION IV EMERGENCY ROOMS ESTIMATED DISTANCES AND TIME FROM ST. MARTINVILLE 70582, ST. MARTIN PARISH TO REGION IV EMERGENCY ROOMS ESTIMATED DISTANCES AND TIME FROM ST. MARTINVILLE 70582, ST. MARTIN PARISH TO REGION IV EMERGENCY ROOMS ESTIMATED DISTANCES AND TIME FROM VILLE PLATTE 70586, EVANGELINE PARISH TO REGION IV EMERGENCY ROOMS ESTIMATED DISTANCES AND TIME FROM VILLE PLATTE 70586, EVANGELINE PARISH TO REGION IV EMERGENCY ROOMS ESTIMATED DISTANCES AND TIME FROM VILLE PLATTE 70586, EVANGELINE PARISH TO REGION IV EMERGENCY ROOMS                                                                                                                                                                                                                                                                                                                                                                                                                                                                                                                                                                                                      |                                                                             | 18             |
| REGION IV EMERGENCY ROOMS ESTIMATED DISTANCES AND TIME FROM LAFAYETTE 70507, LAFAYETTE PARISH TO REGION IV EMERGENCY ROOMS ESTIMATED DISTANCES AND TIME FROM LAFAYETTE 70508, LAFAYETTE PARISH TO REGION IV EMERGENCY ROOMS ESTIMATED DISTANCES AND TIME FROM MAMOU 70554, EVANGELINE PARISH TO REGION IV EMERGENCY ROOMS ESTIMATED DISTANCES AND TIME FROM MERMENTAU 70556, ACADIA PARISH TO REGION IV EMERGENCY ROOMS ESTIMATED DISTANCES AND TIME FROM NEW IBERIA 70560, NEW IBERIA PARISH TO REGION IV EMERGENCY ROOMS ESTIMATED DISTANCES AND TIME FROM NEW IBERIA 70563, NEW IBERIA PARISH TO REGION IV EMERGENCY ROOMS ESTIMATED DISTANCES AND TIME FROM OPELOUSAS 70570, ST. LANDRY PARISH TO REGION IV EMERGENCY ROOMS ESTIMATED DISTANCES AND TIME FROM OPELOUSAS 70570, ST. LANDRY PARISH TO REGION IV EMERGENCY ROOMS ESTIMATED DISTANCES AND TIME FROM RAYNE 70578, ACADIA PARISH TO REGION IV EMERGENCY ROOMS ESTIMATED DISTANCES AND TIME FROM ST. MARTINVILLE 70582, ST. MARTIN PARISH TO REGION IV EMERGENCY ROOMS ESTIMATED DISTANCES AND TIME FROM ST. MARTINVILLE 70582, ST. MARTIN PARISH TO REGION IV EMERGENCY ROOMS ESTIMATED DISTANCES AND TIME FROM VILLE PLATTE 70586, EVANGELINE PARISH TO REGION IV EMERGENCY ROOMS ESTIMATED DISTANCES AND TIME FROM VILLE PLATTE 70586, EVANGELINE PARISH TO REGION IV EMERGENCY ROOMS ESTIMATED DISTANCES AND TIME FROM VILLE PLATTE 70586, EVANGELINE PARISH TO REGION IV EMERGENCY ROOMS ESTIMATED DISTANCES AND TIME FROM VILLE PLATTE 70586, EVANGELINE PARISH TO REGION IV EMERGENCY ROOMS                                                                                                                                                                                                                                                                                                                                                                                                                                                                                                                                                                |                                                                             |                |
| ESTIMATED DISTANCES AND TIME FROM LAFAYETTE 70507, LAFAYETTE PARISH TO REGION IV EMERGENCY ROOMS ESTIMATED DISTANCES AND TIME FROM LAFAYETTE 70508, LAFAYETTE PARISH TO REGION IV EMERGENCY ROOMS ESTIMATED DISTANCES AND TIME FROM MAMOU 70554, EVANGELINE PARISH TO REGION IV EMERGENCY ROOMS ESTIMATED DISTANCES AND TIME FROM MERMENTAU 70556, ACADIA PARISH TO REGION IV EMERGENCY ROOMS ESTIMATED DISTANCES AND TIME FROM NEW IBERIA 70560, NEW IBERIA PARISH TO REGION IV EMERGENCY ROOMS ESTIMATED DISTANCES AND TIME FROM NEW IBERIA 70563, NEW IBERIA PARISH TO REGION IV EMERGENCY ROOMS ESTIMATED DISTANCES AND TIME FROM OPELOUSAS 70570, ST. LANDRY PARISH TO REGION IV EMERGENCY ROOMS ESTIMATED DISTANCES AND TIME FROM RAYNE 70578, ACADIA PARISH TO REGION IV EMERGENCY ROOMS ESTIMATED DISTANCES AND TIME FROM ST. MARTINVILLE 70582, ST. MARTIN PARISH TO REGION IV EMERGENCY ROOMS ESTIMATED DISTANCES AND TIME FROM ST. MARTINVILLE 70582, ST. MARTIN PARISH TO REGION IV EMERGENCY ROOMS ESTIMATED DISTANCES AND TIME FROM VILLE PLATTE 70586, EVANGELINE PARISH TO REGION IV EMERGENCY ROOMS ESTIMATED DISTANCES AND TIME FROM VILLE PLATTE 70586, EVANGELINE PARISH TO REGION IV EMERGENCY ROOMS ESTIMATED DISTANCES AND TIME FROM VILLE PLATTE 70586, EVANGELINE PARISH TO REGION IV EMERGENCY ROOMS ESTIMATED DISTANCES AND TIME FROM VILLE PLATTE 70586, EVANGELINE PARISH TO REGION IV EMERGENCY ROOMS                                                                                                                                                                                                                                                                                                                                                                                                                                                                                                                                                                                                                                                                                            |                                                                             | 20             |
| REGION IV EMERGENCY ROOMS  ESTIMATED DISTANCES AND TIME FROM LAFAYETTE 70508, LAFAYETTE PARISH TO  REGION IV EMERGENCY ROOMS  ESTIMATED DISTANCES AND TIME FROM MAMOU 70554, EVANGELINE PARISH TO REGION IV EMERGENCY ROOMS  ESTIMATED DISTANCES AND TIME FROM MERMENTAU 70556, ACADIA PARISH TO REGION IV EMERGENCY ROOMS  ESTIMATED DISTANCES AND TIME FROM NEW IBERIA 70560, NEW IBERIA PARISH TO  REGION IV EMERGENCY ROOMS  ESTIMATED DISTANCES AND TIME FROM NEW IBERIA 70563, NEW IBERIA PARISH TO  REGION IV EMERGENCY ROOMS  ESTIMATED DISTANCES AND TIME FROM OPELOUSAS 70570, ST. LANDRY PARISH TO  REGION IV EMERGENCY ROOMS  ESTIMATED DISTANCES AND TIME FROM RAYNE 70578, ACADIA PARISH TO REGION IV  EMERGENCY ROOMS  ESTIMATED DISTANCES AND TIME FROM ST. MARTINVILLE 70582, ST. MARTIN PARISH TO  REGION IV EMERGENCY ROOMS  ESTIMATED DISTANCES AND TIME FROM ST. MARTINVILLE 70586, EVANGELINE PARISH TO  REGION IV EMERGENCY ROOMS  ESTIMATED DISTANCES AND TIME FROM VILLE PLATTE 70586, EVANGELINE PARISH TO  REGION IV EMERGENCY ROOMS  ESTIMATED DISTANCES AND TIME FROM VILLE PLATTE 70586, EVANGELINE PARISH TO  REGION IV EMERGENCY ROOMS  ESTIMATED DISTANCES AND TIME FROM VILLE PLATTE 70586, EVANGELINE PARISH TO  REGION IV EMERGENCY ROOMS  ESTIMATED DISTANCES AND TIME FROM VILLE PLATTE 70586, EVANGELINE PARISH TO  REGION IV EMERGENCY ROOMS                                                                                                                                                                                                                                                                                                                                                                                                                                                                                                                                                                                                                                                                                                                                           |                                                                             |                |
| ESTIMATED DISTANCES AND TIME FROM LAFAYETTE 70508, LAFAYETTE PARISH TO REGION IV EMERGENCY ROOMS ESTIMATED DISTANCES AND TIME FROM MAMOU 70554, EVANGELINE PARISH TO REGION IV EMERGENCY ROOMS ESTIMATED DISTANCES AND TIME FROM MERMENTAU 70556, ACADIA PARISH TO REGION IV EMERGENCY ROOMS ESTIMATED DISTANCES AND TIME FROM NEW IBERIA 70560, NEW IBERIA PARISH TO REGION IV EMERGENCY ROOMS ESTIMATED DISTANCES AND TIME FROM NEW IBERIA 70563, NEW IBERIA PARISH TO REGION IV EMERGENCY ROOMS ESTIMATED DISTANCES AND TIME FROM OPELOUSAS 70570, ST. LANDRY PARISH TO REGION IV EMERGENCY ROOMS ESTIMATED DISTANCES AND TIME FROM RAYNE 70578, ACADIA PARISH TO REGION IV EMERGENCY ROOMS ESTIMATED DISTANCES AND TIME FROM ST. MARTINVILLE 70582, ST. MARTIN PARISH TO REGION IV EMERGENCY ROOMS ESTIMATED DISTANCES AND TIME FROM ST. MARTINVILLE 70586, EVANGELINE PARISH TO REGION IV EMERGENCY ROOMS ESTIMATED DISTANCES AND TIME FROM VILLE PLATTE 70586, EVANGELINE PARISH TO REGION IV EMERGENCY ROOMS ESTIMATED DISTANCES AND TIME FROM VILLE PLATTE 70586, EVANGELINE PARISH TO REGION IV EMERGENCY ROOMS  40 REGION IV EMERGENCY ROOMS                                                                                                                                                                                                                                                                                                                                                                                                                                                                                                                                                                                                                                                                                                                                                                                                                                                                                                                                                                         | ·                                                                           | 22             |
| REGION IV EMERGENCY ROOMS  ESTIMATED DISTANCES AND TIME FROM MAMOU 70554, EVANGELINE PARISH TO REGION IV EMERGENCY ROOMS  ESTIMATED DISTANCES AND TIME FROM MERMENTAU 70556, ACADIA PARISH TO REGION IV EMERGENCY ROOMS  ESTIMATED DISTANCES AND TIME FROM NEW IBERIA 70560, NEW IBERIA PARISH TO REGION IV EMERGENCY ROOMS  ESTIMATED DISTANCES AND TIME FROM NEW IBERIA 70563, NEW IBERIA PARISH TO REGION IV EMERGENCY ROOMS  ESTIMATED DISTANCES AND TIME FROM OPELOUSAS 70570, ST. LANDRY PARISH TO REGION IV EMERGENCY ROOMS  ESTIMATED DISTANCES AND TIME FROM RAYNE 70578, ACADIA PARISH TO REGION IV EMERGENCY ROOMS  ESTIMATED DISTANCES AND TIME FROM ST. MARTINVILLE 70582, ST. MARTIN PARISH TO REGION IV EMERGENCY ROOMS  ESTIMATED DISTANCES AND TIME FROM ST. MARTINVILLE 70586, EVANGELINE PARISH TO REGION IV EMERGENCY ROOMS  ESTIMATED DISTANCES AND TIME FROM VILLE PLATTE 70586, EVANGELINE PARISH TO REGION IV EMERGENCY ROOMS  ESTIMATED DISTANCES AND TIME FROM VILLE PLATTE 70586, EVANGELINE PARISH TO REGION IV EMERGENCY ROOMS  ESTIMATED DISTANCES AND TIME FROM VILLE PLATTE 70586, EVANGELINE PARISH TO REGION IV EMERGENCY ROOMS  ESTIMATED DISTANCES AND TIME FROM VILLE PLATTE 70586, EVANGELINE PARISH TO REGION IV EMERGENCY ROOMS                                                                                                                                                                                                                                                                                                                                                                                                                                                                                                                                                                                                                                                                                                                                                                                                                                                        |                                                                             |                |
| ESTIMATED DISTANCES AND TIME FROM MAMOU 70554, EVANGELINE PARISH TO REGION IV EMERGENCY ROOMS  ESTIMATED DISTANCES AND TIME FROM MERMENTAU 70556, ACADIA PARISH TO REGION IV EMERGENCY ROOMS  ESTIMATED DISTANCES AND TIME FROM NEW IBERIA 70560, NEW IBERIA PARISH TO REGION IV EMERGENCY ROOMS  ESTIMATED DISTANCES AND TIME FROM NEW IBERIA 70563, NEW IBERIA PARISH TO REGION IV EMERGENCY ROOMS  ESTIMATED DISTANCES AND TIME FROM OPELOUSAS 70570, ST. LANDRY PARISH TO REGION IV EMERGENCY ROOMS  ESTIMATED DISTANCES AND TIME FROM RAYNE 70578, ACADIA PARISH TO REGION IV EMERGENCY ROOMS  ESTIMATED DISTANCES AND TIME FROM ST. MARTINVILLE 70582, ST. MARTIN PARISH TO REGION IV EMERGENCY ROOMS  ESTIMATED DISTANCES AND TIME FROM ST. MARTINVILLE 70586, EVANGELINE PARISH TO REGION IV EMERGENCY ROOMS  ESTIMATED DISTANCES AND TIME FROM VILLE PLATTE 70586, EVANGELINE PARISH TO REGION IV EMERGENCY ROOMS  ESTIMATED DISTANCES AND TIME FROM VILLE PLATTE 70586, EVANGELINE PARISH TO REGION IV EMERGENCY ROOMS  ESTIMATED DISTANCES AND TIME FROM VILLE PLATTE 70586, EVANGELINE PARISH TO REGION IV EMERGENCY ROOMS  ESTIMATED DISTANCES AND TIME FROM VILLE PLATTE 70586, EVANGELINE PARISH TO REGION IV EMERGENCY ROOMS  ESTIMATED DISTANCES AND TIME FROM VILLE PLATTE 70586, EVANGELINE PARISH TO REGION IV EMERGENCY ROOMS                                                                                                                                                                                                                                                                                                                                                                                                                                                                                                                                                                                                                                                                                                                                                                             | ·                                                                           | 24             |
| IV EMERGENCY ROOMS  ESTIMATED DISTANCES AND TIME FROM MERMENTAU 70556, ACADIA PARISH TO REGION IV EMERGENCY ROOMS  ESTIMATED DISTANCES AND TIME FROM NEW IBERIA 70560, NEW IBERIA PARISH TO REGION IV EMERGENCY ROOMS  ESTIMATED DISTANCES AND TIME FROM NEW IBERIA 70563, NEW IBERIA PARISH TO REGION IV EMERGENCY ROOMS  ESTIMATED DISTANCES AND TIME FROM OPELOUSAS 70570, ST. LANDRY PARISH TO REGION IV EMERGENCY ROOMS  ESTIMATED DISTANCES AND TIME FROM RAYNE 70578, ACADIA PARISH TO REGION IV EMERGENCY ROOMS  ESTIMATED DISTANCES AND TIME FROM ST. MARTINVILLE 70582, ST. MARTIN PARISH TO REGION IV EMERGENCY ROOMS  ESTIMATED DISTANCES AND TIME FROM ST. MARTINVILLE 70582, ST. MARTIN PARISH TO REGION IV EMERGENCY ROOMS  ESTIMATED DISTANCES AND TIME FROM VILLE PLATTE 70586, EVANGELINE PARISH TO REGION IV EMERGENCY ROOMS  ESTIMATED DISTANCES AND TIME FROM VILLE PLATTE 70586, EVANGELINE PARISH TO REGION IV EMERGENCY ROOMS  SOURCES                                                                                                                                                                                                                                                                                                                                                                                                                                                                                                                                                                                                                                                                                                                                                                                                                                                                                                                                                                                                                                                                                                                                                                 |                                                                             |                |
| ESTIMATED DISTANCES AND TIME FROM MERMENTAU 70556, ACADIA PARISH TO REGION IV EMERGENCY ROOMS  ESTIMATED DISTANCES AND TIME FROM NEW IBERIA 70560, NEW IBERIA PARISH TO REGION IV EMERGENCY ROOMS  ESTIMATED DISTANCES AND TIME FROM NEW IBERIA 70563, NEW IBERIA PARISH TO REGION IV EMERGENCY ROOMS  ESTIMATED DISTANCES AND TIME FROM OPELOUSAS 70570, ST. LANDRY PARISH TO REGION IV EMERGENCY ROOMS  ESTIMATED DISTANCES AND TIME FROM RAYNE 70578, ACADIA PARISH TO REGION IV EMERGENCY ROOMS  ESTIMATED DISTANCES AND TIME FROM ST. MARTINVILLE 70582, ST. MARTIN PARISH TO REGION IV EMERGENCY ROOMS  ESTIMATED DISTANCES AND TIME FROM ST. MARTINVILLE 70582, ST. MARTIN PARISH TO REGION IV EMERGENCY ROOMS  ESTIMATED DISTANCES AND TIME FROM VILLE PLATTE 70586, EVANGELINE PARISH TO REGION IV EMERGENCY ROOMS  SOURCES                                                                                                                                                                                                                                                                                                                                                                                                                                                                                                                                                                                                                                                                                                                                                                                                                                                                                                                                                                                                                                                                                                                                                                                                                                                                                           |                                                                             | 26             |
| IV EMERGENCY ROOMS  ESTIMATED DISTANCES AND TIME FROM NEW IBERIA 70560, NEW IBERIA PARISH TO REGION IV EMERGENCY ROOMS  ESTIMATED DISTANCES AND TIME FROM NEW IBERIA 70563, NEW IBERIA PARISH TO REGION IV EMERGENCY ROOMS  ESTIMATED DISTANCES AND TIME FROM OPELOUSAS 70570, ST. LANDRY PARISH TO REGION IV EMERGENCY ROOMS  ESTIMATED DISTANCES AND TIME FROM RAYNE 70578, ACADIA PARISH TO REGION IV EMERGENCY ROOMS  ESTIMATED DISTANCES AND TIME FROM ST. MARTINVILLE 70582, ST. MARTIN PARISH TO REGION IV EMERGENCY ROOMS  ESTIMATED DISTANCES AND TIME FROM VILLE PLATTE 70586, EVANGELINE PARISH TO REGION IV EMERGENCY ROOMS  SOURCES  42                                                                                                                                                                                                                                                                                                                                                                                                                                                                                                                                                                                                                                                                                                                                                                                                                                                                                                                                                                                                                                                                                                                                                                                                                                                                                                                                                                                                                                                                           |                                                                             | - 00           |
| ESTIMATED DISTANCES AND TIME FROM NEW IBERIA 70560, NEW IBERIA PARISH TO REGION IV EMERGENCY ROOMS ESTIMATED DISTANCES AND TIME FROM NEW IBERIA 70563, NEW IBERIA PARISH TO REGION IV EMERGENCY ROOMS ESTIMATED DISTANCES AND TIME FROM OPELOUSAS 70570, ST. LANDRY PARISH TO REGION IV EMERGENCY ROOMS ESTIMATED DISTANCES AND TIME FROM RAYNE 70578, ACADIA PARISH TO REGION IV EMERGENCY ROOMS ESTIMATED DISTANCES AND TIME FROM ST. MARTINVILLE 70582, ST. MARTIN PARISH TO REGION IV EMERGENCY ROOMS ESTIMATED DISTANCES AND TIME FROM VILLE PLATTE 70586, EVANGELINE PARISH TO REGION IV EMERGENCY ROOMS SOURCES                                                                                                                                                                                                                                                                                                                                                                                                                                                                                                                                                                                                                                                                                                                                                                                                                                                                                                                                                                                                                                                                                                                                                                                                                                                                                                                                                                                                                                                                                                         |                                                                             | 28             |
| REGION IV EMERGENCY ROOMS  ESTIMATED DISTANCES AND TIME FROM NEW IBERIA 70563, NEW IBERIA PARISH TO REGION IV EMERGENCY ROOMS  ESTIMATED DISTANCES AND TIME FROM OPELOUSAS 70570, ST. LANDRY PARISH TO REGION IV EMERGENCY ROOMS  ESTIMATED DISTANCES AND TIME FROM RAYNE 70578, ACADIA PARISH TO REGION IV EMERGENCY ROOMS  ESTIMATED DISTANCES AND TIME FROM ST. MARTINVILLE 70582, ST. MARTIN PARISH TO REGION IV EMERGENCY ROOMS  ESTIMATED DISTANCES AND TIME FROM VILLE PLATTE 70586, EVANGELINE PARISH TO REGION IV EMERGENCY ROOMS  SOURCES  42                                                                                                                                                                                                                                                                                                                                                                                                                                                                                                                                                                                                                                                                                                                                                                                                                                                                                                                                                                                                                                                                                                                                                                                                                                                                                                                                                                                                                                                                                                                                                                        |                                                                             | 20             |
| ESTIMATED DISTANCES AND TIME FROM NEW IBERIA 70563, NEW IBERIA PARISH TO REGION IV EMERGENCY ROOMS  ESTIMATED DISTANCES AND TIME FROM OPELOUSAS 70570, ST. LANDRY PARISH TO REGION IV EMERGENCY ROOMS  ESTIMATED DISTANCES AND TIME FROM RAYNE 70578, ACADIA PARISH TO REGION IV EMERGENCY ROOMS  ESTIMATED DISTANCES AND TIME FROM ST. MARTINVILLE 70582, ST. MARTIN PARISH TO REGION IV EMERGENCY ROOMS  ESTIMATED DISTANCES AND TIME FROM VILLE PLATTE 70586, EVANGELINE PARISH TO REGION IV EMERGENCY ROOMS  ESTIMATED DISTANCES AND TIME FROM VILLE PLATTE 70586, EVANGELINE PARISH TO REGION IV EMERGENCY ROOMS  SOURCES                                                                                                                                                                                                                                                                                                                                                                                                                                                                                                                                                                                                                                                                                                                                                                                                                                                                                                                                                                                                                                                                                                                                                                                                                                                                                                                                                                                                                                                                                                 | ·                                                                           | 30             |
| REGION IV EMERGENCY ROOMS  ESTIMATED DISTANCES AND TIME FROM OPELOUSAS 70570, ST. LANDRY PARISH TO REGION IV EMERGENCY ROOMS  ESTIMATED DISTANCES AND TIME FROM RAYNE 70578, ACADIA PARISH TO REGION IV EMERGENCY ROOMS  ESTIMATED DISTANCES AND TIME FROM ST. MARTINVILLE 70582, ST. MARTIN PARISH TO REGION IV EMERGENCY ROOMS  ESTIMATED DISTANCES AND TIME FROM VILLE PLATTE 70586, EVANGELINE PARISH TO REGION IV EMERGENCY ROOMS  SOURCES  42                                                                                                                                                                                                                                                                                                                                                                                                                                                                                                                                                                                                                                                                                                                                                                                                                                                                                                                                                                                                                                                                                                                                                                                                                                                                                                                                                                                                                                                                                                                                                                                                                                                                            |                                                                             | 22             |
| ESTIMATED DISTANCES AND TIME FROM OPELOUSAS 70570, ST. LANDRY PARISH TO REGION IV EMERGENCY ROOMS  ESTIMATED DISTANCES AND TIME FROM RAYNE 70578, ACADIA PARISH TO REGION IV  EMERGENCY ROOMS  ESTIMATED DISTANCES AND TIME FROM ST. MARTINVILLE 70582, ST. MARTIN PARISH TO REGION IV EMERGENCY ROOMS  ESTIMATED DISTANCES AND TIME FROM VILLE PLATTE 70586, EVANGELINE PARISH TO REGION IV EMERGENCY ROOMS  SOURCES  42                                                                                                                                                                                                                                                                                                                                                                                                                                                                                                                                                                                                                                                                                                                                                                                                                                                                                                                                                                                                                                                                                                                                                                                                                                                                                                                                                                                                                                                                                                                                                                                                                                                                                                      | ·                                                                           | 32             |
| REGION IV EMERGENCY ROOMS  ESTIMATED DISTANCES AND TIME FROM RAYNE 70578, ACADIA PARISH TO REGION IV  EMERGENCY ROOMS  ESTIMATED DISTANCES AND TIME FROM ST. MARTINVILLE 70582, ST. MARTIN PARISH TO  REGION IV EMERGENCY ROOMS  ESTIMATED DISTANCES AND TIME FROM VILLE PLATTE 70586, EVANGELINE PARISH TO  REGION IV EMERGENCY ROOMS  SOURCES  42                                                                                                                                                                                                                                                                                                                                                                                                                                                                                                                                                                                                                                                                                                                                                                                                                                                                                                                                                                                                                                                                                                                                                                                                                                                                                                                                                                                                                                                                                                                                                                                                                                                                                                                                                                            |                                                                             | 24             |
| ESTIMATED DISTANCES AND TIME FROM RAYNE 70578, ACADIA PARISH TO REGION IV EMERGENCY ROOMS ESTIMATED DISTANCES AND TIME FROM ST. MARTINVILLE 70582, ST. MARTIN PARISH TO REGION IV EMERGENCY ROOMS ESTIMATED DISTANCES AND TIME FROM VILLE PLATTE 70586, EVANGELINE PARISH TO REGION IV EMERGENCY ROOMS SOURCES 42                                                                                                                                                                                                                                                                                                                                                                                                                                                                                                                                                                                                                                                                                                                                                                                                                                                                                                                                                                                                                                                                                                                                                                                                                                                                                                                                                                                                                                                                                                                                                                                                                                                                                                                                                                                                              | ,                                                                           | ) <del>4</del> |
| EMERGENCY ROOMS  ESTIMATED DISTANCES AND TIME FROM ST. MARTINVILLE 70582, ST. MARTIN PARISH TO REGION IV EMERGENCY ROOMS  ESTIMATED DISTANCES AND TIME FROM VILLE PLATTE 70586, EVANGELINE PARISH TO REGION IV EMERGENCY ROOMS  SOURCES  42                                                                                                                                                                                                                                                                                                                                                                                                                                                                                                                                                                                                                                                                                                                                                                                                                                                                                                                                                                                                                                                                                                                                                                                                                                                                                                                                                                                                                                                                                                                                                                                                                                                                                                                                                                                                                                                                                    |                                                                             | 36             |
| ESTIMATED DISTANCES AND TIME FROM ST. MARTINVILLE 70582, ST. MARTIN PARISH TO REGION IV EMERGENCY ROOMS  ESTIMATED DISTANCES AND TIME FROM VILLE PLATTE 70586, EVANGELINE PARISH TO 40 REGION IV EMERGENCY ROOMS  SOURCES  42                                                                                                                                                                                                                                                                                                                                                                                                                                                                                                                                                                                                                                                                                                                                                                                                                                                                                                                                                                                                                                                                                                                                                                                                                                                                                                                                                                                                                                                                                                                                                                                                                                                                                                                                                                                                                                                                                                  | · ·                                                                         | 50             |
| REGION IV EMERGENCY ROOMS  ESTIMATED DISTANCES AND TIME FROM VILLE PLATTE 70586, EVANGELINE PARISH TO  REGION IV EMERGENCY ROOMS  SOURCES  42                                                                                                                                                                                                                                                                                                                                                                                                                                                                                                                                                                                                                                                                                                                                                                                                                                                                                                                                                                                                                                                                                                                                                                                                                                                                                                                                                                                                                                                                                                                                                                                                                                                                                                                                                                                                                                                                                                                                                                                  |                                                                             | 38             |
| ESTIMATED DISTANCES AND TIME FROM VILLE PLATTE 70586, EVANGELINE PARISH TO REGION IV EMERGENCY ROOMS SOURCES 42                                                                                                                                                                                                                                                                                                                                                                                                                                                                                                                                                                                                                                                                                                                                                                                                                                                                                                                                                                                                                                                                                                                                                                                                                                                                                                                                                                                                                                                                                                                                                                                                                                                                                                                                                                                                                                                                                                                                                                                                                | ,                                                                           | 50             |
| REGION IV EMERGENCY ROOMS SOURCES 42                                                                                                                                                                                                                                                                                                                                                                                                                                                                                                                                                                                                                                                                                                                                                                                                                                                                                                                                                                                                                                                                                                                                                                                                                                                                                                                                                                                                                                                                                                                                                                                                                                                                                                                                                                                                                                                                                                                                                                                                                                                                                           |                                                                             | 40             |
| SOURCES 42                                                                                                                                                                                                                                                                                                                                                                                                                                                                                                                                                                                                                                                                                                                                                                                                                                                                                                                                                                                                                                                                                                                                                                                                                                                                                                                                                                                                                                                                                                                                                                                                                                                                                                                                                                                                                                                                                                                                                                                                                                                                                                                     | ·                                                                           | , io           |
|                                                                                                                                                                                                                                                                                                                                                                                                                                                                                                                                                                                                                                                                                                                                                                                                                                                                                                                                                                                                                                                                                                                                                                                                                                                                                                                                                                                                                                                                                                                                                                                                                                                                                                                                                                                                                                                                                                                                                                                                                                                                                                                                |                                                                             | 42             |
| NOTES 1 4.3                                                                                                                                                                                                                                                                                                                                                                                                                                                                                                                                                                                                                                                                                                                                                                                                                                                                                                                                                                                                                                                                                                                                                                                                                                                                                                                                                                                                                                                                                                                                                                                                                                                                                                                                                                                                                                                                                                                                                                                                                                                                                                                    | NOTES                                                                       | 43             |