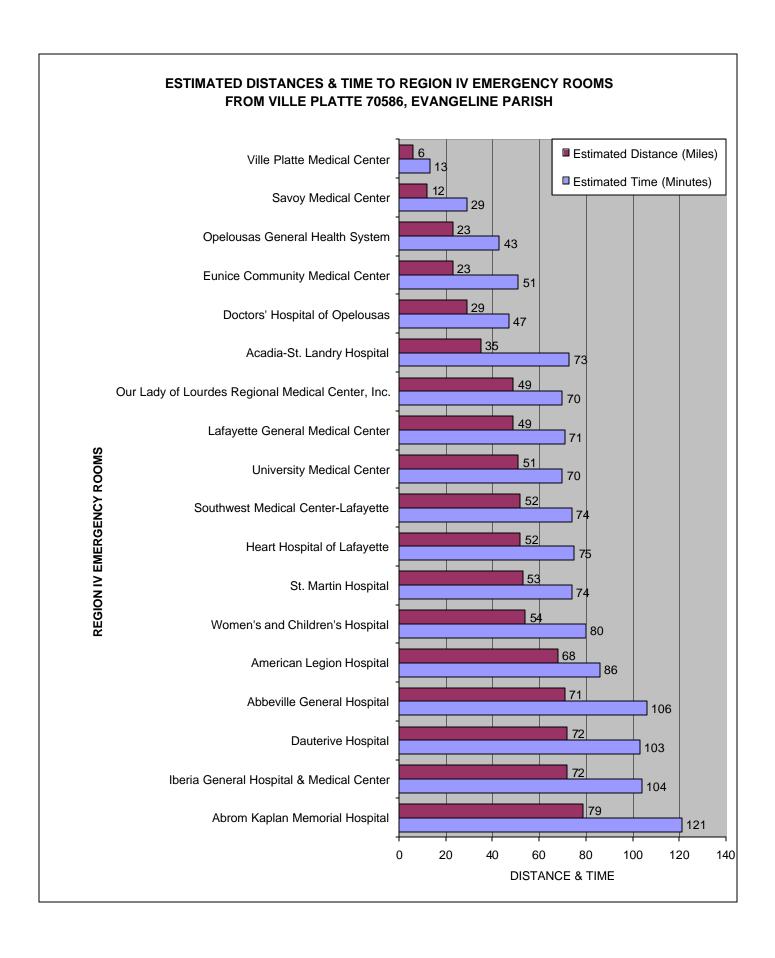

#### **TABLE OF CONTENTS**

| REGION IV EMERGENCY ROOMS  STIMATED DISTANCES AND TIME FROM ABBEVILLE 70510, VERMILION PARISH TO  REGION IV EMERGENCY ROOMS  SETIMATED DISTANCES AND TIME FROM BREAUX BRIDGE 70510, ST. MARTIN PARISH TO  REGION IV EMERGENCY ROOMS  ESTIMATED DISTANCES AND TIME FROM CARENCRO 70520, LAFAYETTE PARISH TO  REGION IV EMERGENCY ROOMS  ESTIMATED DISTANCES AND TIME FROM CROWLEY 70526, ACADIA PARISH TO REGION IV  EMERGENCY ROOMS  ESTIMATED DISTANCES AND TIME FROM CROWLEY 70526, ACADIA PARISH TO REGION IV  EMERGENCY ROOMS  ESTIMATED DISTANCES AND TIME FROM EUNICE 70535, ST. LANDRY PARISH TO REGION IV  EMERGENCY ROOMS  ESTIMATED DISTANCES AND TIME FROM JEANERETTE 70544, NEW IBERIA PARISH TO  14  REGION IV EMERGENCY ROOMS  ESTIMATED DISTANCES AND TIME FROM KAPLAN 70548, VERMILION PARISH TO REGION IV  EMERGENCY ROOMS  ESTIMATED DISTANCES AND TIME FROM LAFAYETTE 70501, LAFAYETTE PARISH TO  REGION IV EMERGENCY ROOMS  ESTIMATED DISTANCES AND TIME FROM LAFAYETTE 70506, LAFAYETTE PARISH TO  REGION IV EMERGENCY ROOMS  ESTIMATED DISTANCES AND TIME FROM LAFAYETTE 70507, LAFAYETTE PARISH TO  REGION IV EMERGENCY ROOMS  ESTIMATED DISTANCES AND TIME FROM LAFAYETTE 70508, LAFAYETTE PARISH TO  22  REGION IV EMERGENCY ROOMS  ESTIMATED DISTANCES AND TIME FROM LAFAYETTE 70508, LAFAYETTE PARISH TO  24  REGION IV EMERGENCY ROOMS  ESTIMATED DISTANCES AND TIME FROM MERMENTAU 70556, ACADIA PARISH TO REGION  16  17  18  18  19  19  10  19  10  11  11  12  12  13  14  15  15  16  16  17  17  17  18  18  18  19  19  10  10  11  11  11  12  12  13  14  15  15  16  16  17  17  17  18  18  18  19  10  10  11  11  11  11  12  12  13  14  15  16  16  17  16  17  17  17  18  18  18  19  10  10  11  11  11  11  11  11  11                                                                                                                                                                                                                                                                                                                                                         |                                                                             | Page           |
|--------------------------------------------------------------------------------------------------------------------------------------------------------------------------------------------------------------------------------------------------------------------------------------------------------------------------------------------------------------------------------------------------------------------------------------------------------------------------------------------------------------------------------------------------------------------------------------------------------------------------------------------------------------------------------------------------------------------------------------------------------------------------------------------------------------------------------------------------------------------------------------------------------------------------------------------------------------------------------------------------------------------------------------------------------------------------------------------------------------------------------------------------------------------------------------------------------------------------------------------------------------------------------------------------------------------------------------------------------------------------------------------------------------------------------------------------------------------------------------------------------------------------------------------------------------------------------------------------------------------------------------------------------------------------------------------------------------------------------------------------------------------------------------------------------------------------------------------------------------------------------------------------------------------------------------------------------------------------------------------------------------------------------------------------------------------------------------------------------------------------------|-----------------------------------------------------------------------------|----------------|
| REGION IV EMERGENCY ROOMS ESTIMATED DISTANCES AND TIME FROM BREAUX BRIDGE 70510, ST. MARTIN PARISH TO REGION IV EMERGENCY ROOMS ESTIMATED DISTANCES AND TIME FROM CARENCRO 70520, LAFAYETTE PARISH TO REGION IV EMERGENCY ROOMS ESTIMATED DISTANCES AND TIME FROM CROWLEY 70526, ACADIA PARISH TO REGION IV EMERGENCY ROOMS ESTIMATED DISTANCES AND TIME FROM EUNICE 70535, ST. LANDRY PARISH TO REGION IV EMERGENCY ROOMS ESTIMATED DISTANCES AND TIME FROM EUNICE 70535, ST. LANDRY PARISH TO REGION IV EMERGENCY ROOMS ESTIMATED DISTANCES AND TIME FROM JEANERETTE 70544, NEW IBERIA PARISH TO REGION IV EMERGENCY ROOMS ESTIMATED DISTANCES AND TIME FROM KAPLAN 70548, VERMILION PARISH TO REGION IV EMERGENCY ROOMS ESTIMATED DISTANCES AND TIME FROM LAFAYETTE 70501, LAFAYETTE PARISH TO REGION IV EMERGENCY ROOMS ESTIMATED DISTANCES AND TIME FROM LAFAYETTE 70506, LAFAYETTE PARISH TO REGION IV EMERGENCY ROOMS ESTIMATED DISTANCES AND TIME FROM LAFAYETTE 70506, LAFAYETTE PARISH TO REGION IV EMERGENCY ROOMS ESTIMATED DISTANCES AND TIME FROM LAFAYETTE 70507, LAFAYETTE PARISH TO REGION IV EMERGENCY ROOMS ESTIMATED DISTANCES AND TIME FROM LAFAYETTE 70508, LAFAYETTE PARISH TO REGION IV EMERGENCY ROOMS ESTIMATED DISTANCES AND TIME FROM MAMOU 70554, EVANGELINE PARISH TO REGION IV EMERGENCY ROOMS ESTIMATED DISTANCES AND TIME FROM MERMENTAU 70556, ACADIA PARISH TO REGION IV EMERGENCY ROOMS ESTIMATED DISTANCES AND TIME FROM MERMENTAU 70556, ACADIA PARISH TO REGION IV EMERGENCY ROOMS ESTIMATED DISTANCES AND TIME FROM NEW IBERIA 70560, NEW IBERIA PARISH TO REGION IV EMERGENCY ROOMS ESTIMATED DISTANCES AND TIME FROM NEW IBERIA 70563, NEW IBERIA PARISH TO REGION IV EMERGENCY ROOMS ESTIMATED DISTANCES AND TIME FROM NEW IBERIA 70563, NEW IBERIA PARISH TO REGION IV EMERGENCY ROOMS ESTIMATED DISTANCES AND TIME FROM PELOUSAS 70570, ST. LANDRY PARISH TO REGION IV EMERGENCY ROOMS ESTIMATED DISTANCES AND TIME FROM PELOUSAS 70570, ST. LANDRY PARISH TO REGION IV EMERGENCY ROOMS ESTIMATED DISTANCES AND TIME FROM PELOUSAS 70570, ST. LANDRY PARISH TO REGION IV EMERGENC | REGION IV EMERGENCY ROOMS                                                   |                |
| ESTIMATED DISTANCES AND TIME FROM BREAUX BRIDGE 70510, ST. MARTIN PARISH TO REGION IV EMERGENCY ROOMS ESTIMATED DISTANCES AND TIME FROM CARENCRO 70520, LAFAYETTE PARISH TO REGION IV EMERGENCY ROOMS ESTIMATED DISTANCES AND TIME FROM CROWLEY 70526, ACADIA PARISH TO REGION IV EMERGENCY ROOMS ESTIMATED DISTANCES AND TIME FROM EUNICE 70535, ST. LANDRY PARISH TO REGION IV EMERGENCY ROOMS ESTIMATED DISTANCES AND TIME FROM JEANERETTE 70544, NEW IBERIA PARISH TO REGION IV EMERGENCY ROOMS ESTIMATED DISTANCES AND TIME FROM JEANERETTE 70544, NEW IBERIA PARISH TO 14 REGION IV EMERGENCY ROOMS ESTIMATED DISTANCES AND TIME FROM KAPLAN 70548, VERMILION PARISH TO REGION IV EMERGENCY ROOMS ESTIMATED DISTANCES AND TIME FROM LAFAYETTE 70501, LAFAYETTE PARISH TO 18 REGION IV EMERGENCY ROOMS ESTIMATED DISTANCES AND TIME FROM LAFAYETTE 70506, LAFAYETTE PARISH TO 20 REGION IV EMERGENCY ROOMS ESTIMATED DISTANCES AND TIME FROM LAFAYETTE 70507, LAFAYETTE PARISH TO 22 REGION IV EMERGENCY ROOMS ESTIMATED DISTANCES AND TIME FROM LAFAYETTE 70508, LAFAYETTE PARISH TO 24 REGION IV EMERGENCY ROOMS ESTIMATED DISTANCES AND TIME FROM LAFAYETTE 70508, LAFAYETTE PARISH TO 24 REGION IV EMERGENCY ROOMS ESTIMATED DISTANCES AND TIME FROM MAMOU 70554, EVANGELINE PARISH TO REGION IV EMERGENCY ROOMS ESTIMATED DISTANCES AND TIME FROM MERMENTAU 70556, ACADIA PARISH TO REGION IV EMERGENCY ROOMS ESTIMATED DISTANCES AND TIME FROM NEW IBERIA 70560, NEW IBERIA PARISH TO 30 REGION IV EMERGENCY ROOMS ESTIMATED DISTANCES AND TIME FROM NEW IBERIA 70563, NEW IBERIA PARISH TO 34 REGION IV EMERGENCY ROOMS ESTIMATED DISTANCES AND TIME FROM PEDUSAS 70570, ST. LANDRY PARISH TO 34 REGION IV EMERGENCY ROOMS ESTIMATED DISTANCES AND TIME FROM PEDUSAS 70570, ST. LANDRY PARISH TO 34 REGION IV EMERGENCY ROOMS ESTIMATED DISTANCES AND TIME FROM PEDUSAS 70570, ST. LANDRY PARISH TO 35 REGION IV EMERGENCY ROOMS ESTIMATED DISTANCES AND TIME FROM PEDUSAS 70570, ST. LANDRY PARISH TO 36 REGION IV EMERGENCY ROOMS ESTIMATED DISTANCES AND TIME FROM PEDUSAS 70570, ST. LANDRY PARISH TO 35 REGIO | ESTIMATED DISTANCES AND TIME FROM ABBEVILLE 70510, VERMILION PARISH TO      | 4              |
| REGION IV EMERGENCY ROOMS  ESTIMATED DISTANCES AND TIME FROM CARENCRO 70520, LAFAYETTE PARISH TO REGION IV EMERGENCY ROOMS  ESTIMATED DISTANCES AND TIME FROM CROWLEY 70526, ACADIA PARISH TO REGION IV EMERGENCY ROOMS  ESTIMATED DISTANCES AND TIME FROM EUNICE 70535, ST. LANDRY PARISH TO REGION IV EMERGENCY ROOMS  ESTIMATED DISTANCES AND TIME FROM JEANERETTE 70544, NEW IBERIA PARISH TO REGION IV EMERGENCY ROOMS  ESTIMATED DISTANCES AND TIME FROM JEANERETTE 70544, NEW IBERIA PARISH TO REGION IV EMERGENCY ROOMS  ESTIMATED DISTANCES AND TIME FROM KAPLAN 70548, VERMILION PARISH TO REGION IV EMERGENCY ROOMS  ESTIMATED DISTANCES AND TIME FROM LAFAYETTE 70501, LAFAYETTE PARISH TO REGION IV EMERGENCY ROOMS  ESTIMATED DISTANCES AND TIME FROM LAFAYETTE 70506, LAFAYETTE PARISH TO 20 REGION IV EMERGENCY ROOMS  ESTIMATED DISTANCES AND TIME FROM LAFAYETTE 70507, LAFAYETTE PARISH TO 22 REGION IV EMERGENCY ROOMS  ESTIMATED DISTANCES AND TIME FROM LAFAYETTE 70507, LAFAYETTE PARISH TO 24 REGION IV EMERGENCY ROOMS  ESTIMATED DISTANCES AND TIME FROM LAFAYETTE 70508, LAFAYETTE PARISH TO 24 REGION IV EMERGENCY ROOMS  ESTIMATED DISTANCES AND TIME FROM MAMOU 70554, EVANGELINE PARISH TO REGION IV EMERGENCY ROOMS  ESTIMATED DISTANCES AND TIME FROM MERMENTAU 70556, ACADIA PARISH TO REGION IV EMERGENCY ROOMS  ESTIMATED DISTANCES AND TIME FROM NEW IBERIA 70560, NEW IBERIA PARISH TO 30 REGION IV EMERGENCY ROOMS  ESTIMATED DISTANCES AND TIME FROM NEW IBERIA 70563, NEW IBERIA PARISH TO 30 REGION IV EMERGENCY ROOMS  ESTIMATED DISTANCES AND TIME FROM NEW IBERIA 70563, NEW IBERIA PARISH TO 34 REGION IV EMERGENCY ROOMS  ESTIMATED DISTANCES AND TIME FROM PELOUSAS 70570, ST. LANDRY PARISH TO 36 REGION IV EMERGENCY ROOMS  ESTIMATED DISTANCES AND TIME FROM PELOUSAS 70578, ACADIA PARISH TO REGION IV EMERGENCY ROOMS  ESTIMATED DISTANCES AND TIME FROM PELOUSAS 70578, ACADIA PARISH TO REGION IV EMERGENCY ROOMS  ESTIMATED DISTANCES AND TIME FROM PELOUSAS 70578, ACADIA PARISH TO REGION IV EMERGENCY ROOMS  ESTIMATED DISTANCES AND TIME FROM PELOUSAS 70578, ACAD | REGION IV EMERGENCY ROOMS                                                   |                |
| ESTIMATED DISTANCES AND TIME FROM CARENCRO 70520, LAFAYETTE PARISH TO REGION IV EMERGENCY ROOMS  ESTIMATED DISTANCES AND TIME FROM CROWLEY 70526, ACADIA PARISH TO REGION IV EMERGENCY ROOMS  ESTIMATED DISTANCES AND TIME FROM EUNICE 70535, ST. LANDRY PARISH TO REGION IV EMERGENCY ROOMS  ESTIMATED DISTANCES AND TIME FROM JEANERETTE 70544, NEW IBERIA PARISH TO REGION IV EMERGENCY ROOMS  ESTIMATED DISTANCES AND TIME FROM JEANERETTE 70544, NEW IBERIA PARISH TO REGION IV EMERGENCY ROOMS  ESTIMATED DISTANCES AND TIME FROM KAPLAN 70548, VERMILION PARISH TO REGION IV EMERGENCY ROOMS  ESTIMATED DISTANCES AND TIME FROM LAFAYETTE 70501, LAFAYETTE PARISH TO 18 REGION IV EMERGENCY ROOMS  ESTIMATED DISTANCES AND TIME FROM LAFAYETTE 70506, LAFAYETTE PARISH TO 18 REGION IV EMERGENCY ROOMS  ESTIMATED DISTANCES AND TIME FROM LAFAYETTE 70507, LAFAYETTE PARISH TO 19 REGION IV EMERGENCY ROOMS  ESTIMATED DISTANCES AND TIME FROM LAFAYETTE 70507, LAFAYETTE PARISH TO 19 REGION IV EMERGENCY ROOMS  ESTIMATED DISTANCES AND TIME FROM LAFAYETTE 70508, LAFAYETTE PARISH TO 19 REGION IV EMERGENCY ROOMS  ESTIMATED DISTANCES AND TIME FROM MERMENTAU 70556, ACADIA PARISH TO REGION 10 REMERGENCY ROOMS  ESTIMATED DISTANCES AND TIME FROM MERMENTAU 70556, ACADIA PARISH TO REGION 10 REMERGENCY ROOMS  ESTIMATED DISTANCES AND TIME FROM NEW IBERIA 70560, NEW IBERIA PARISH TO 19 REGION IV EMERGENCY ROOMS  ESTIMATED DISTANCES AND TIME FROM NEW IBERIA 70560, NEW IBERIA PARISH TO 19 REGION IV EMERGENCY ROOMS  ESTIMATED DISTANCES AND TIME FROM NEW IBERIA 70560, NEW IBERIA PARISH TO 19 REGION IV EMERGENCY ROOMS  ESTIMATED DISTANCES AND TIME FROM NEW IBERIA 70563, NEW IBERIA PARISH TO 19 REGION IV EMERGENCY ROOMS  ESTIMATED DISTANCES AND TIME FROM PELOUSAS 70570, ST. LANDRY PARISH TO 19 REGION IV EMERGENCY ROOMS  ESTIMATED DISTANCES AND TIME FROM PELOUSAS 70578, ACADIA PARISH TO 19 REGION IV EMERGENCY ROOMS  ESTIMATED DISTANCES AND TIME FROM ST. MARTINVILLE 70582, ST. MARTIN PARISH TO 19 REGION IV EMERGENCY ROOMS  ESTIMATED DISTANCES AND TIME FROM ST. MARTINVILLE  | ESTIMATED DISTANCES AND TIME FROM BREAUX BRIDGE 70510, ST. MARTIN PARISH TO | 6              |
| REGION IV EMERGENCY ROOMS  ESTIMATED DISTANCES AND TIME FROM CROWLEY 70526, ACADIA PARISH TO REGION IV EMERGENCY ROOMS  ESTIMATED DISTANCES AND TIME FROM EUNICE 70535, ST. LANDRY PARISH TO REGION IV EMERGENCY ROOMS  ESTIMATED DISTANCES AND TIME FROM JEANERETTE 70544, NEW IBERIA PARISH TO REGION IV EMERGENCY ROOMS  ESTIMATED DISTANCES AND TIME FROM KAPLAN 70548, VERMILION PARISH TO REGION IV EMERGENCY ROOMS  ESTIMATED DISTANCES AND TIME FROM KAPLAN 70548, VERMILION PARISH TO REGION IV ESTIMATED DISTANCES AND TIME FROM LAFAYETTE 70501, LAFAYETTE PARISH TO REGION IV EMERGENCY ROOMS  ESTIMATED DISTANCES AND TIME FROM LAFAYETTE 70506, LAFAYETTE PARISH TO REGION IV EMERGENCY ROOMS  ESTIMATED DISTANCES AND TIME FROM LAFAYETTE 70507, LAFAYETTE PARISH TO REGION IV EMERGENCY ROOMS  ESTIMATED DISTANCES AND TIME FROM LAFAYETTE 70508, LAFAYETTE PARISH TO REGION IV EMERGENCY ROOMS  ESTIMATED DISTANCES AND TIME FROM LAFAYETTE 70508, LAFAYETTE PARISH TO REGION IV EMERGENCY ROOMS  ESTIMATED DISTANCES AND TIME FROM MAMOU 70554, EVANGELINE PARISH TO REGION RESTIMATED DISTANCES AND TIME FROM MERMENTAU 70556, ACADIA PARISH TO REGION REGION IV EMERGENCY ROOMS  ESTIMATED DISTANCES AND TIME FROM NEW IBERIA 70560, NEW IBERIA PARISH TO REGION IV EMERGENCY ROOMS  ESTIMATED DISTANCES AND TIME FROM NEW IBERIA 70563, NEW IBERIA PARISH TO REGION IV EMERGENCY ROOMS  ESTIMATED DISTANCES AND TIME FROM OPELOUSAS 70570, ST. LANDRY PARISH TO REGION IV EMERGENCY ROOMS  ESTIMATED DISTANCES AND TIME FROM RAYNE 70578, ACADIA PARISH TO REGION IV REGION IV EMERGENCY ROOMS  ESTIMATED DISTANCES AND TIME FROM ST. MARTINVILLE 70582, ST. MARTIN PARISH TO REGION IV EMERGENCY ROOMS  ESTIMATED DISTANCES AND TIME FROM ST. MARTINVILLE 70582, ST. MARTIN PARISH TO REGION IV EMERGENCY ROOMS  ESTIMATED DISTANCES AND TIME FROM ST. MARTINVILLE 70586, EVANGELINE PARISH TO AUDITION OF EMERGENCY ROOMS  ESTIMATED DISTANCES AND TIME FROM ST. MARTINVILLE 70586, EVANGELINE PARISH TO AUDITION OF EMERGENCY ROOMS  ESTIMATED DISTANCES AND TIME FROM VILLE PLATTE 70586, EVANGELINE  | REGION IV EMERGENCY ROOMS                                                   |                |
| ESTIMATED DISTANCES AND TIME FROM CROWLEY 70526, ACADIA PARISH TO REGION IV EMERGENCY ROOMS  ESTIMATED DISTANCES AND TIME FROM EUNICE 70535, ST. LANDRY PARISH TO REGION  IVEMERGENCY ROOMS  ESTIMATED DISTANCES AND TIME FROM JEANERETTE 70544, NEW IBERIA PARISH TO  REGION IVEMERGENCY ROOMS  ESTIMATED DISTANCES AND TIME FROM JEANERETTE 70544, NEW IBERIA PARISH TO  REGION IVEMERGENCY ROOMS  ESTIMATED DISTANCES AND TIME FROM KAPLAN 70548, VERMILION PARISH TO REGION IV  REGION IVEMERGENCY ROOMS  ESTIMATED DISTANCES AND TIME FROM LAFAYETTE 70501, LAFAYETTE PARISH TO  REGION IVEMERGENCY ROOMS  ESTIMATED DISTANCES AND TIME FROM LAFAYETTE 70506, LAFAYETTE PARISH TO  REGION IVEMERGENCY ROOMS  ESTIMATED DISTANCES AND TIME FROM LAFAYETTE 70507, LAFAYETTE PARISH TO  REGION IVEMERGENCY ROOMS  ESTIMATED DISTANCES AND TIME FROM LAFAYETTE 70508, LAFAYETTE PARISH TO  REGION IVEMERGENCY ROOMS  ESTIMATED DISTANCES AND TIME FROM MAMOU 70554, EVANGELINE PARISH TO REGION IVEMERGENCY ROOMS  ESTIMATED DISTANCES AND TIME FROM MERMENTAU 70556, ACADIA PARISH TO REGION IVEMERGENCY ROOMS  ESTIMATED DISTANCES AND TIME FROM NEW IBERIA 70560, NEW IBERIA PARISH TO  REGION IVEMERGENCY ROOMS  ESTIMATED DISTANCES AND TIME FROM NEW IBERIA 70560, NEW IBERIA PARISH TO  REGION IVEMERGENCY ROOMS  ESTIMATED DISTANCES AND TIME FROM NEW IBERIA 70560, NEW IBERIA PARISH TO  REGION IVEMERGENCY ROOMS  ESTIMATED DISTANCES AND TIME FROM NEW IBERIA 70560, NEW IBERIA PARISH TO  REGION IVEMERGENCY ROOMS  ESTIMATED DISTANCES AND TIME FROM NEW IBERIA 70560, NEW IBERIA PARISH TO  30  REGION IVEMERGENCY ROOMS  ESTIMATED DISTANCES AND TIME FROM RAYNE 70578, ACADIA PARISH TO REGION IVEMERGENCY ROOMS  ESTIMATED DISTANCES AND TIME FROM RAYNE 70578, ACADIA PARISH TO REGION IVEMERGENCY ROOMS  ESTIMATED DISTANCES AND TIME FROM RAYNE 70578, ACADIA PARISH TO REGION IVEMERGENCY ROOMS  ESTIMATED DISTANCES AND TIME FROM RAYNE 70578, ACADIA PARISH TO REGION IVEMERGENCY ROOMS  ESTIMATED DISTANCES AND TIME FROM ST. MARTINVILLE 70582, ST. MARTIN PARISH TO  40  REGION IVEMERGENCY ROOMS  | ESTIMATED DISTANCES AND TIME FROM CARENCRO 70520, LAFAYETTE PARISH TO       | 8              |
| EMERGENCY ROOMS ESTIMATED DISTANCES AND TIME FROM EUNICE 70535, ST. LANDRY PARISH TO REGION IV EMERGENCY ROOMS ESTIMATED DISTANCES AND TIME FROM JEANERETTE 70544, NEW IBERIA PARISH TO 14 REGION IV EMERGENCY ROOMS ESTIMATED DISTANCES AND TIME FROM KAPLAN 70548, VERMILION PARISH TO REGION IV EMERGENCY ROOMS ESTIMATED DISTANCES AND TIME FROM KAPLAN 70548, VERMILION PARISH TO REGION IV EMERGENCY ROOMS ESTIMATED DISTANCES AND TIME FROM LAFAYETTE 70501, LAFAYETTE PARISH TO 18 REGION IV EMERGENCY ROOMS ESTIMATED DISTANCES AND TIME FROM LAFAYETTE 70506, LAFAYETTE PARISH TO 20 REGION IV EMERGENCY ROOMS ESTIMATED DISTANCES AND TIME FROM LAFAYETTE 70507, LAFAYETTE PARISH TO 22 REGION IV EMERGENCY ROOMS ESTIMATED DISTANCES AND TIME FROM LAFAYETTE 70508, LAFAYETTE PARISH TO 24 REGION IV EMERGENCY ROOMS ESTIMATED DISTANCES AND TIME FROM MAMOU 70554, EVANGELINE PARISH TO REGION IV EMERGENCY ROOMS ESTIMATED DISTANCES AND TIME FROM MERMENTAU 70556, ACADIA PARISH TO REGION IV EMERGENCY ROOMS ESTIMATED DISTANCES AND TIME FROM MERMENTAU 70556, ACADIA PARISH TO REGION IV EMERGENCY ROOMS ESTIMATED DISTANCES AND TIME FROM NEW IBERIA 70560, NEW IBERIA PARISH TO 30 REGION IV EMERGENCY ROOMS ESTIMATED DISTANCES AND TIME FROM NEW IBERIA 70563, NEW IBERIA PARISH TO 32 REGION IV EMERGENCY ROOMS ESTIMATED DISTANCES AND TIME FROM NEW IBERIA 70563, NEW IBERIA PARISH TO 34 REGION IV EMERGENCY ROOMS ESTIMATED DISTANCES AND TIME FROM RAYNE 70578, ACADIA PARISH TO REGION IV EMERGENCY ROOMS ESTIMATED DISTANCES AND TIME FROM RAYNE 70578, ACADIA PARISH TO REGION IV EMERGENCY ROOMS ESTIMATED DISTANCES AND TIME FROM ST. MARTINVILLE 70582, ST. MARTIN PARISH TO 36 REGION IV EMERGENCY ROOMS ESTIMATED DISTANCES AND TIME FROM ST. MARTINVILLE 70586, EVANGELINE PARISH TO 40 REGION IV EMERGENCY ROOMS ESTIMATED DISTANCES AND TIME FROM VILLE PLATTE 70586, EVANGELINE PARISH TO 40 REGION IV EMERGENCY ROOMS ESTIMATED DISTANCES AND TIME FROM VILLE PLATTE 70586, EVANGELINE PARISH TO 40 REGION IV EMERGENCY ROOMS                                                         | REGION IV EMERGENCY ROOMS                                                   |                |
| ESTIMATED DISTANCES AND TIME FROM EUNICE 70535, ST. LANDRY PARISH TO REGION IV EMERGENCY ROOMS  ESTIMATED DISTANCES AND TIME FROM JEANERETTE 70544, NEW IBERIA PARISH TO REGION IV EMERGENCY ROOMS ESTIMATED DISTANCES AND TIME FROM KAPLAN 70548, VERMILION PARISH TO REGION IV EMERGENCY ROOMS ESTIMATED DISTANCES AND TIME FROM LAFAYETTE 70501, LAFAYETTE PARISH TO REGION IV EMERGENCY ROOMS ESTIMATED DISTANCES AND TIME FROM LAFAYETTE 70506, LAFAYETTE PARISH TO REGION IV EMERGENCY ROOMS ESTIMATED DISTANCES AND TIME FROM LAFAYETTE 70507, LAFAYETTE PARISH TO REGION IV EMERGENCY ROOMS ESTIMATED DISTANCES AND TIME FROM LAFAYETTE 70508, LAFAYETTE PARISH TO REGION IV EMERGENCY ROOMS ESTIMATED DISTANCES AND TIME FROM LAFAYETTE 70508, LAFAYETTE PARISH TO REGION IV EMERGENCY ROOMS ESTIMATED DISTANCES AND TIME FROM MAMOU 70554, EVANGELINE PARISH TO REGION IV EMERGENCY ROOMS ESTIMATED DISTANCES AND TIME FROM MERMENTAU 70556, ACADIA PARISH TO REGION IV EMERGENCY ROOMS ESTIMATED DISTANCES AND TIME FROM NEW IBERIA 70560, NEW IBERIA PARISH TO REGION IV EMERGENCY ROOMS ESTIMATED DISTANCES AND TIME FROM NEW IBERIA 70560, NEW IBERIA PARISH TO REGION IV EMERGENCY ROOMS ESTIMATED DISTANCES AND TIME FROM OPELOUSAS 70570, ST. LANDRY PARISH TO REGION IV EMERGENCY ROOMS ESTIMATED DISTANCES AND TIME FROM OPELOUSAS 70570, ST. LANDRY PARISH TO REGION IV EMERGENCY ROOMS ESTIMATED DISTANCES AND TIME FROM RAYNE 70578, ACADIA PARISH TO REGION IV EMERGENCY ROOMS ESTIMATED DISTANCES AND TIME FROM ST. MARTINVILLE 70582, ST. MARTIN PARISH TO REGION IV EMERGENCY ROOMS ESTIMATED DISTANCES AND TIME FROM ST. MARTINVILLE 70582, ST. MARTIN PARISH TO REGION IV EMERGENCY ROOMS ESTIMATED DISTANCES AND TIME FROM ST. MARTINVILLE 70586, EVANGELINE PARISH TO REGION IV EMERGENCY ROOMS ESTIMATED DISTANCES AND TIME FROM ST. MARTINVILLE 70586, EVANGELINE PARISH TO REGION IV EMERGENCY ROOMS                                                                                                                                                                                          | ·                                                                           | 10             |
| IV EMERGENCY ROOMS ESTIMATED DISTANCES AND TIME FROM JEANERETTE 70544, NEW IBERIA PARISH TO REGION IV EMERGENCY ROOMS ESTIMATED DISTANCES AND TIME FROM KAPLAN 70548, VERMILION PARISH TO REGION IV 6EMERGENCY ROOMS ESTIMATED DISTANCES AND TIME FROM KAPLAN 70548, VERMILION PARISH TO REGION IV 6EMERGENCY ROOMS ESTIMATED DISTANCES AND TIME FROM LAFAYETTE 70501, LAFAYETTE PARISH TO 8ESTIMATED DISTANCES AND TIME FROM LAFAYETTE 70506, LAFAYETTE PARISH TO 8ESTIMATED DISTANCES AND TIME FROM LAFAYETTE 70506, LAFAYETTE PARISH TO 8ESTIMATED DISTANCES AND TIME FROM LAFAYETTE 70507, LAFAYETTE PARISH TO 8ESTIMATED DISTANCES AND TIME FROM LAFAYETTE 70508, LAFAYETTE PARISH TO 8ESTIMATED DISTANCES AND TIME FROM LAFAYETTE 70508, LAFAYETTE PARISH TO 8ESTIMATED DISTANCES AND TIME FROM MAMOU 70554, EVANGELINE PARISH TO REGION IV EMERGENCY ROOMS 8ESTIMATED DISTANCES AND TIME FROM MERMENTAU 70556, ACADIA PARISH TO REGION IV EMERGENCY ROOMS 8ESTIMATED DISTANCES AND TIME FROM NEW IBERIA 70560, NEW IBERIA PARISH TO 8010 IV EMERGENCY ROOMS 8ESTIMATED DISTANCES AND TIME FROM NEW IBERIA 70563, NEW IBERIA PARISH TO 802 REGION IV EMERGENCY ROOMS 8ESTIMATED DISTANCES AND TIME FROM OPELOUSAS 70570, ST. LANDRY PARISH TO 803 REGION IV EMERGENCY ROOMS 8ESTIMATED DISTANCES AND TIME FROM RAYNE 70578, ACADIA PARISH TO REGION IV EMERGENCY ROOMS 8ESTIMATED DISTANCES AND TIME FROM ST. MARTINVILLE 70582, ST. MARTIN PARISH TO 803 REGION IV EMERGENCY ROOMS 8ESTIMATED DISTANCES AND TIME FROM ST. MARTINVILLE 70582, ST. MARTIN PARISH TO 804 REGION IV EMERGENCY ROOMS 8ESTIMATED DISTANCES AND TIME FROM ST. MARTINVILLE 70586, EVANGELINE PARISH TO 805 REGION IV EMERGENCY ROOMS 8ESTIMATED DISTANCES AND TIME FROM ST. MARTINVILLE 70586, EVANGELINE PARISH TO 805 REGION IV EMERGENCY ROOMS 8ESTIMATED DISTANCES AND TIME FROM VILLE PLATTE 70586, EVANGELINE PARISH TO 805 REGION IV EMERGENCY ROOMS 8ESTIMATED DISTANCES AND TIME FROM VILLE PLATTE 70586, EVANGELINE PARISH TO 805 REGION IV EMERGENCY ROOMS                                                                           |                                                                             |                |
| ESTIMATED DISTANCES AND TIME FROM JEANERETTE 70544, NEW IBERIA PARISH TO REGION IV EMERGENCY ROOMS  ESTIMATED DISTANCES AND TIME FROM KAPLAN 70548, VERMILION PARISH TO REGION IV EMERGENCY ROOMS  ESTIMATED DISTANCES AND TIME FROM LAFAYETTE 70501, LAFAYETTE PARISH TO 18 REGION IV EMERGENCY ROOMS  ESTIMATED DISTANCES AND TIME FROM LAFAYETTE 70506, LAFAYETTE PARISH TO 20 REGION IV EMERGENCY ROOMS  ESTIMATED DISTANCES AND TIME FROM LAFAYETTE 70506, LAFAYETTE PARISH TO 21 REGION IV EMERGENCY ROOMS  ESTIMATED DISTANCES AND TIME FROM LAFAYETTE 70507, LAFAYETTE PARISH TO 22 REGION IV EMERGENCY ROOMS  ESTIMATED DISTANCES AND TIME FROM LAFAYETTE 70508, LAFAYETTE PARISH TO 24 REGION IV EMERGENCY ROOMS  ESTIMATED DISTANCES AND TIME FROM MAMOU 70554, EVANGELINE PARISH TO REGION IV EMERGENCY ROOMS  ESTIMATED DISTANCES AND TIME FROM MERMENTAU 70556, ACADIA PARISH TO REGION IV EMERGENCY ROOMS  ESTIMATED DISTANCES AND TIME FROM NEW IBERIA 70560, NEW IBERIA PARISH TO 30 REGION IV EMERGENCY ROOMS  ESTIMATED DISTANCES AND TIME FROM NEW IBERIA 70563, NEW IBERIA PARISH TO 32 REGION IV EMERGENCY ROOMS  ESTIMATED DISTANCES AND TIME FROM OPELOUSAS 70570, ST. LANDRY PARISH TO 34 REGION IV EMERGENCY ROOMS  ESTIMATED DISTANCES AND TIME FROM OPELOUSAS 70570, ST. LANDRY PARISH TO 35 REGION IV EMERGENCY ROOMS  ESTIMATED DISTANCES AND TIME FROM RAYNE 70578, ACADIA PARISH TO REGION IV EMERGENCY ROOMS  ESTIMATED DISTANCES AND TIME FROM ST. MARTINVILLE 70582, ST. MARTIN PARISH TO 36 REGION IV EMERGENCY ROOMS  ESTIMATED DISTANCES AND TIME FROM ST. MARTINVILLE 70586, EVANGELINE PARISH TO 75 REGION IV EMERGENCY ROOMS  ESTIMATED DISTANCES AND TIME FROM ST. MARTINVILLE 70586, EVANGELINE PARISH TO 75 REGION IV EMERGENCY ROOMS  ESTIMATED DISTANCES AND TIME FROM ST. MARTINVILLE 70586, EVANGELINE PARISH TO 75 REGION IV EMERGENCY ROOMS                                                                                                                                                                                                                                  |                                                                             | 12             |
| REGION IV EMERGENCY ROOMS ESTIMATED DISTANCES AND TIME FROM KAPLAN 70548, VERMILION PARISH TO REGION IV EMERGENCY ROOMS ESTIMATED DISTANCES AND TIME FROM LAFAYETTE 70501, LAFAYETTE PARISH TO REGION IV EMERGENCY ROOMS ESTIMATED DISTANCES AND TIME FROM LAFAYETTE 70506, LAFAYETTE PARISH TO REGION IV EMERGENCY ROOMS ESTIMATED DISTANCES AND TIME FROM LAFAYETTE 70507, LAFAYETTE PARISH TO REGION IV EMERGENCY ROOMS ESTIMATED DISTANCES AND TIME FROM LAFAYETTE 70507, LAFAYETTE PARISH TO REGION IV EMERGENCY ROOMS ESTIMATED DISTANCES AND TIME FROM LAFAYETTE 70508, LAFAYETTE PARISH TO REGION IV EMERGENCY ROOMS ESTIMATED DISTANCES AND TIME FROM MAMOU 70554, EVANGELINE PARISH TO REGION IV EMERGENCY ROOMS ESTIMATED DISTANCES AND TIME FROM MERMENTAU 70556, ACADIA PARISH TO REGION IV EMERGENCY ROOMS ESTIMATED DISTANCES AND TIME FROM NEW IBERIA 70560, NEW IBERIA PARISH TO REGION IV EMERGENCY ROOMS ESTIMATED DISTANCES AND TIME FROM NEW IBERIA 70563, NEW IBERIA PARISH TO REGION IV EMERGENCY ROOMS ESTIMATED DISTANCES AND TIME FROM OPELOUSAS 70570, ST. LANDRY PARISH TO REGION IV EMERGENCY ROOMS ESTIMATED DISTANCES AND TIME FROM PELOUSAS 70570, ST. LANDRY PARISH TO REGION IV EMERGENCY ROOMS ESTIMATED DISTANCES AND TIME FROM RAYNE 70578, ACADIA PARISH TO REGION IV EMERGENCY ROOMS ESTIMATED DISTANCES AND TIME FROM RAYNE 70578, ACADIA PARISH TO REGION IV EMERGENCY ROOMS ESTIMATED DISTANCES AND TIME FROM ST. MARTINVILLE 70582, ST. MARTIN PARISH TO REGION IV EMERGENCY ROOMS ESTIMATED DISTANCES AND TIME FROM ST. MARTINVILLE 70586, EVANGELINE PARISH TO REGION IV EMERGENCY ROOMS ESTIMATED DISTANCES AND TIME FROM VILLE PLATTE 70586, EVANGELINE PARISH TO REGION IV EMERGENCY ROOMS ESTIMATED DISTANCES AND TIME FROM VILLE PLATTE 70586, EVANGELINE PARISH TO REGION IV EMERGENCY ROOMS                                                                                                                                                                                                                                                                                |                                                                             |                |
| ESTIMATED DISTANCES AND TIME FROM KAPLAN 70548, VERMILION PARISH TO REGION IV EMERGENCY ROOMS  ESTIMATED DISTANCES AND TIME FROM LAFAYETTE 70501, LAFAYETTE PARISH TO REGION IV EMERGENCY ROOMS  ESTIMATED DISTANCES AND TIME FROM LAFAYETTE 70506, LAFAYETTE PARISH TO REGION IV EMERGENCY ROOMS ESTIMATED DISTANCES AND TIME FROM LAFAYETTE 70507, LAFAYETTE PARISH TO REGION IV EMERGENCY ROOMS ESTIMATED DISTANCES AND TIME FROM LAFAYETTE 70508, LAFAYETTE PARISH TO REGION IV EMERGENCY ROOMS ESTIMATED DISTANCES AND TIME FROM LAFAYETTE 70508, LAFAYETTE PARISH TO REGION IV EMERGENCY ROOMS ESTIMATED DISTANCES AND TIME FROM MAMOU 70554, EVANGELINE PARISH TO REGION IV EMERGENCY ROOMS ESTIMATED DISTANCES AND TIME FROM MERMENTAU 70556, ACADIA PARISH TO REGION IV EMERGENCY ROOMS ESTIMATED DISTANCES AND TIME FROM NEW IBERIA 70560, NEW IBERIA PARISH TO REGION IV EMERGENCY ROOMS ESTIMATED DISTANCES AND TIME FROM NEW IBERIA 70563, NEW IBERIA PARISH TO REGION IV EMERGENCY ROOMS ESTIMATED DISTANCES AND TIME FROM OPELOUSAS 70570, ST. LANDRY PARISH TO REGION IV EMERGENCY ROOMS ESTIMATED DISTANCES AND TIME FROM RAYNE 70578, ACADIA PARISH TO REGION IV REGION IV EMERGENCY ROOMS ESTIMATED DISTANCES AND TIME FROM RAYNE 70578, ACADIA PARISH TO REGION IV SEMERGENCY ROOMS ESTIMATED DISTANCES AND TIME FROM ST. MARTINVILLE 70582, ST. MARTIN PARISH TO REGION IV EMERGENCY ROOMS ESTIMATED DISTANCES AND TIME FROM ST. MARTINVILLE 70586, EVANGELINE PARISH TO REGION IV EMERGENCY ROOMS ESTIMATED DISTANCES AND TIME FROM VILLE PLATTE 70586, EVANGELINE PARISH TO REGION IV EMERGENCY ROOMS ESTIMATED DISTANCES AND TIME FROM VILLE PLATTE 70586, EVANGELINE PARISH TO REGION IV EMERGENCY ROOMS ESTIMATED DISTANCES AND TIME FROM VILLE PLATTE 70586, EVANGELINE PARISH TO REGION IV EMERGENCY ROOMS                                                                                                                                                                                                                                                                                         |                                                                             | 14             |
| EMERGENCY ROOMS ESTIMATED DISTANCES AND TIME FROM LAFAYETTE 70501, LAFAYETTE PARISH TO REGION IV EMERGENCY ROOMS ESTIMATED DISTANCES AND TIME FROM LAFAYETTE 70506, LAFAYETTE PARISH TO REGION IV EMERGENCY ROOMS ESTIMATED DISTANCES AND TIME FROM LAFAYETTE 70506, LAFAYETTE PARISH TO REGION IV EMERGENCY ROOMS ESTIMATED DISTANCES AND TIME FROM LAFAYETTE 70507, LAFAYETTE PARISH TO REGION IV EMERGENCY ROOMS ESTIMATED DISTANCES AND TIME FROM LAFAYETTE 70508, LAFAYETTE PARISH TO REGION IV EMERGENCY ROOMS ESTIMATED DISTANCES AND TIME FROM MAMOU 70554, EVANGELINE PARISH TO REGION IV EMERGENCY ROOMS ESTIMATED DISTANCES AND TIME FROM MERMENTAU 70556, ACADIA PARISH TO REGION IV EMERGENCY ROOMS ESTIMATED DISTANCES AND TIME FROM NEW IBERIA 70560, NEW IBERIA PARISH TO REGION IV EMERGENCY ROOMS ESTIMATED DISTANCES AND TIME FROM NEW IBERIA 70563, NEW IBERIA PARISH TO REGION IV EMERGENCY ROOMS ESTIMATED DISTANCES AND TIME FROM OPELOUSAS 70570, ST. LANDRY PARISH TO REGION IV EMERGENCY ROOMS ESTIMATED DISTANCES AND TIME FROM OPELOUSAS 70570, ST. LANDRY PARISH TO REGION IV EMERGENCY ROOMS ESTIMATED DISTANCES AND TIME FROM RAYNE 70578, ACADIA PARISH TO REGION IV EMERGENCY ROOMS ESTIMATED DISTANCES AND TIME FROM ST. MARTINVILLE 70582, ST. MARTIN PARISH TO REGION IV EMERGENCY ROOMS ESTIMATED DISTANCES AND TIME FROM ST. MARTINVILLE 70586, EVANGELINE PARISH TO REGION IV EMERGENCY ROOMS ESTIMATED DISTANCES AND TIME FROM VILLE PLATTE 70586, EVANGELINE PARISH TO REGION IV EMERGENCY ROOMS ESTIMATED DISTANCES AND TIME FROM VILLE PLATTE 70586, EVANGELINE PARISH TO REGION IV EMERGENCY ROOMS ESTIMATED DISTANCES AND TIME FROM VILLE PLATTE 70586, EVANGELINE PARISH TO REGION IV EMERGENCY ROOMS ESTIMATED DISTANCES AND TIME FROM VILLE PLATTE 70586, EVANGELINE PARISH TO REGION IV EMERGENCY ROOMS                                                                                                                                                                                                                                                                       |                                                                             |                |
| ESTIMATED DISTANCES AND TIME FROM LAFAYETTE 70501, LAFAYETTE PARISH TO REGION IV EMERGENCY ROOMS  ESTIMATED DISTANCES AND TIME FROM LAFAYETTE 70506, LAFAYETTE PARISH TO REGION IV EMERGENCY ROOMS  ESTIMATED DISTANCES AND TIME FROM LAFAYETTE 70507, LAFAYETTE PARISH TO REGION IV EMERGENCY ROOMS  ESTIMATED DISTANCES AND TIME FROM LAFAYETTE 70507, LAFAYETTE PARISH TO REGION IV EMERGENCY ROOMS  ESTIMATED DISTANCES AND TIME FROM LAFAYETTE 70508, LAFAYETTE PARISH TO REGION IV EMERGENCY ROOMS ESTIMATED DISTANCES AND TIME FROM MAMOU 70554, EVANGELINE PARISH TO REGION IV EMERGENCY ROOMS ESTIMATED DISTANCES AND TIME FROM MERMENTAU 70556, ACADIA PARISH TO REGION IV EMERGENCY ROOMS ESTIMATED DISTANCES AND TIME FROM NEW IBERIA 70560, NEW IBERIA PARISH TO REGION IV EMERGENCY ROOMS ESTIMATED DISTANCES AND TIME FROM NEW IBERIA 70563, NEW IBERIA PARISH TO REGION IV EMERGENCY ROOMS ESTIMATED DISTANCES AND TIME FROM OPELOUSAS 70570, ST. LANDRY PARISH TO REGION IV EMERGENCY ROOMS ESTIMATED DISTANCES AND TIME FROM RAYNE 70578, ACADIA PARISH TO REGION IV EMERGENCY ROOMS ESTIMATED DISTANCES AND TIME FROM RAYNE 70578, ACADIA PARISH TO REGION IV EMERGENCY ROOMS ESTIMATED DISTANCES AND TIME FROM ST. MARTINVILLE 70582, ST. MARTIN PARISH TO REGION IV EMERGENCY ROOMS ESTIMATED DISTANCES AND TIME FROM ST. MARTINVILLE 70582, ST. MARTIN PARISH TO REGION IV EMERGENCY ROOMS ESTIMATED DISTANCES AND TIME FROM VILLE PLATTE 70586, EVANGELINE PARISH TO REGION IV EMERGENCY ROOMS ESTIMATED DISTANCES AND TIME FROM VILLE PLATTE 70586, EVANGELINE PARISH TO REGION IV EMERGENCY ROOMS ESTIMATED DISTANCES AND TIME FROM VILLE PLATTE 70586, EVANGELINE PARISH TO REGION IV EMERGENCY ROOMS ESTIMATED DISTANCES AND TIME FROM VILLE PLATTE 70586, EVANGELINE PARISH TO REGION IV EMERGENCY ROOMS                                                                                                                                                                                                                                                                                           |                                                                             | 16             |
| REGION IV EMERGENCY ROOMS ESTIMATED DISTANCES AND TIME FROM LAFAYETTE 70506, LAFAYETTE PARISH TO REGION IV EMERGENCY ROOMS ESTIMATED DISTANCES AND TIME FROM LAFAYETTE 70507, LAFAYETTE PARISH TO REGION IV EMERGENCY ROOMS ESTIMATED DISTANCES AND TIME FROM LAFAYETTE 70507, LAFAYETTE PARISH TO REGION IV EMERGENCY ROOMS ESTIMATED DISTANCES AND TIME FROM LAFAYETTE 70508, LAFAYETTE PARISH TO REGION IV EMERGENCY ROOMS ESTIMATED DISTANCES AND TIME FROM MAMOU 70554, EVANGELINE PARISH TO REGION IV EMERGENCY ROOMS ESTIMATED DISTANCES AND TIME FROM MERMENTAU 70556, ACADIA PARISH TO REGION IV EMERGENCY ROOMS ESTIMATED DISTANCES AND TIME FROM NEW IBERIA 70560, NEW IBERIA PARISH TO REGION IV EMERGENCY ROOMS ESTIMATED DISTANCES AND TIME FROM NEW IBERIA 70563, NEW IBERIA PARISH TO REGION IV EMERGENCY ROOMS ESTIMATED DISTANCES AND TIME FROM OPELOUSAS 70570, ST. LANDRY PARISH TO REGION IV EMERGENCY ROOMS ESTIMATED DISTANCES AND TIME FROM RAYNE 70578, ACADIA PARISH TO REGION IV EMERGENCY ROOMS ESTIMATED DISTANCES AND TIME FROM ST. MARTINVILLE 70582, ST. MARTIN PARISH TO REGION IV EMERGENCY ROOMS ESTIMATED DISTANCES AND TIME FROM ST. MARTINVILLE 70582, ST. MARTIN PARISH TO REGION IV EMERGENCY ROOMS ESTIMATED DISTANCES AND TIME FROM ST. MARTINVILLE 70582, ST. MARTIN PARISH TO REGION IV EMERGENCY ROOMS ESTIMATED DISTANCES AND TIME FROM VILLE PLATTE 70586, EVANGELINE PARISH TO REGION IV EMERGENCY ROOMS ESTIMATED DISTANCES AND TIME FROM VILLE PLATTE 70586, EVANGELINE PARISH TO REGION IV EMERGENCY ROOMS ESTIMATED DISTANCES AND TIME FROM VILLE PLATTE 70586, EVANGELINE PARISH TO REGION IV EMERGENCY ROOMS                                                                                                                                                                                                                                                                                                                                                                                                                                                             |                                                                             |                |
| ESTIMATED DISTANCES AND TIME FROM LAFAYETTE 70506, LAFAYETTE PARISH TO REGION IV EMERGENCY ROOMS ESTIMATED DISTANCES AND TIME FROM LAFAYETTE 70507, LAFAYETTE PARISH TO REGION IV EMERGENCY ROOMS ESTIMATED DISTANCES AND TIME FROM LAFAYETTE 70508, LAFAYETTE PARISH TO REGION IV EMERGENCY ROOMS ESTIMATED DISTANCES AND TIME FROM MAMOU 70554, EVANGELINE PARISH TO REGION IV EMERGENCY ROOMS ESTIMATED DISTANCES AND TIME FROM MERMENTAU 70556, ACADIA PARISH TO REGION IV EMERGENCY ROOMS ESTIMATED DISTANCES AND TIME FROM NEW IBERIA 70560, NEW IBERIA PARISH TO REGION IV EMERGENCY ROOMS ESTIMATED DISTANCES AND TIME FROM NEW IBERIA 70563, NEW IBERIA PARISH TO REGION IV EMERGENCY ROOMS ESTIMATED DISTANCES AND TIME FROM OPELOUSAS 70570, ST. LANDRY PARISH TO REGION IV EMERGENCY ROOMS ESTIMATED DISTANCES AND TIME FROM RAYNE 70578, ACADIA PARISH TO REGION IV EMERGENCY ROOMS ESTIMATED DISTANCES AND TIME FROM RAYNE 70578, ACADIA PARISH TO REGION IV EMERGENCY ROOMS ESTIMATED DISTANCES AND TIME FROM ST. MARTINVILLE 70582, ST. MARTIN PARISH TO REGION IV EMERGENCY ROOMS ESTIMATED DISTANCES AND TIME FROM ST. MARTINVILLE 70582, ST. MARTIN PARISH TO REGION IV EMERGENCY ROOMS ESTIMATED DISTANCES AND TIME FROM VILLE PLATTE 70586, EVANGELINE PARISH TO REGION IV EMERGENCY ROOMS ESTIMATED DISTANCES AND TIME FROM VILLE PLATTE 70586, EVANGELINE PARISH TO REGION IV EMERGENCY ROOMS ESTIMATED DISTANCES AND TIME FROM VILLE PLATTE 70586, EVANGELINE PARISH TO REGION IV EMERGENCY ROOMS                                                                                                                                                                                                                                                                                                                                                                                                                                                                                                                                                                                                      |                                                                             | 18             |
| REGION IV EMERGENCY ROOMS ESTIMATED DISTANCES AND TIME FROM LAFAYETTE 70507, LAFAYETTE PARISH TO REGION IV EMERGENCY ROOMS ESTIMATED DISTANCES AND TIME FROM LAFAYETTE 70508, LAFAYETTE PARISH TO REGION IV EMERGENCY ROOMS ESTIMATED DISTANCES AND TIME FROM MAMOU 70554, EVANGELINE PARISH TO REGION IV EMERGENCY ROOMS ESTIMATED DISTANCES AND TIME FROM MERMENTAU 70556, ACADIA PARISH TO REGION IV EMERGENCY ROOMS ESTIMATED DISTANCES AND TIME FROM NEW IBERIA 70560, NEW IBERIA PARISH TO REGION IV EMERGENCY ROOMS ESTIMATED DISTANCES AND TIME FROM NEW IBERIA 70563, NEW IBERIA PARISH TO REGION IV EMERGENCY ROOMS ESTIMATED DISTANCES AND TIME FROM OPELOUSAS 70570, ST. LANDRY PARISH TO REGION IV EMERGENCY ROOMS ESTIMATED DISTANCES AND TIME FROM OPELOUSAS 70570, ST. LANDRY PARISH TO REGION IV EMERGENCY ROOMS ESTIMATED DISTANCES AND TIME FROM RAYNE 70578, ACADIA PARISH TO REGION IV EMERGENCY ROOMS ESTIMATED DISTANCES AND TIME FROM ST. MARTINVILLE 70582, ST. MARTIN PARISH TO REGION IV EMERGENCY ROOMS ESTIMATED DISTANCES AND TIME FROM ST. MARTINVILLE 70582, ST. MARTIN PARISH TO REGION IV EMERGENCY ROOMS ESTIMATED DISTANCES AND TIME FROM VILLE PLATTE 70586, EVANGELINE PARISH TO REGION IV EMERGENCY ROOMS ESTIMATED DISTANCES AND TIME FROM VILLE PLATTE 70586, EVANGELINE PARISH TO REGION IV EMERGENCY ROOMS ESTIMATED DISTANCES AND TIME FROM VILLE PLATTE 70586, EVANGELINE PARISH TO REGION IV EMERGENCY ROOMS ESTIMATED DISTANCES AND TIME FROM VILLE PLATTE 70586, EVANGELINE PARISH TO REGION IV EMERGENCY ROOMS                                                                                                                                                                                                                                                                                                                                                                                                                                                                                                                                                                |                                                                             |                |
| ESTIMATED DISTANCES AND TIME FROM LAFAYETTE 70507, LAFAYETTE PARISH TO REGION IV EMERGENCY ROOMS ESTIMATED DISTANCES AND TIME FROM LAFAYETTE 70508, LAFAYETTE PARISH TO REGION IV EMERGENCY ROOMS ESTIMATED DISTANCES AND TIME FROM MAMOU 70554, EVANGELINE PARISH TO REGION IV EMERGENCY ROOMS ESTIMATED DISTANCES AND TIME FROM MERMENTAU 70556, ACADIA PARISH TO REGION IV EMERGENCY ROOMS ESTIMATED DISTANCES AND TIME FROM NEW IBERIA 70560, NEW IBERIA PARISH TO REGION IV EMERGENCY ROOMS ESTIMATED DISTANCES AND TIME FROM NEW IBERIA 70563, NEW IBERIA PARISH TO REGION IV EMERGENCY ROOMS ESTIMATED DISTANCES AND TIME FROM OPELOUSAS 70570, ST. LANDRY PARISH TO REGION IV EMERGENCY ROOMS ESTIMATED DISTANCES AND TIME FROM RAYNE 70578, ACADIA PARISH TO REGION IV EMERGENCY ROOMS ESTIMATED DISTANCES AND TIME FROM ST. MARTINVILLE 70582, ST. MARTIN PARISH TO REGION IV EMERGENCY ROOMS ESTIMATED DISTANCES AND TIME FROM ST. MARTINVILLE 70582, ST. MARTIN PARISH TO REGION IV EMERGENCY ROOMS ESTIMATED DISTANCES AND TIME FROM VILLE PLATTE 70586, EVANGELINE PARISH TO REGION IV EMERGENCY ROOMS ESTIMATED DISTANCES AND TIME FROM VILLE PLATTE 70586, EVANGELINE PARISH TO REGION IV EMERGENCY ROOMS ESTIMATED DISTANCES AND TIME FROM VILLE PLATTE 70586, EVANGELINE PARISH TO REGION IV EMERGENCY ROOMS ESTIMATED DISTANCES AND TIME FROM VILLE PLATTE 70586, EVANGELINE PARISH TO REGION IV EMERGENCY ROOMS                                                                                                                                                                                                                                                                                                                                                                                                                                                                                                                                                                                                                                                                                            |                                                                             | 20             |
| REGION IV EMERGENCY ROOMS  ESTIMATED DISTANCES AND TIME FROM LAFAYETTE 70508, LAFAYETTE PARISH TO  REGION IV EMERGENCY ROOMS  ESTIMATED DISTANCES AND TIME FROM MAMOU 70554, EVANGELINE PARISH TO REGION IV EMERGENCY ROOMS  ESTIMATED DISTANCES AND TIME FROM MERMENTAU 70556, ACADIA PARISH TO REGION IV EMERGENCY ROOMS  ESTIMATED DISTANCES AND TIME FROM NEW IBERIA 70560, NEW IBERIA PARISH TO  REGION IV EMERGENCY ROOMS  ESTIMATED DISTANCES AND TIME FROM NEW IBERIA 70563, NEW IBERIA PARISH TO  REGION IV EMERGENCY ROOMS  ESTIMATED DISTANCES AND TIME FROM OPELOUSAS 70570, ST. LANDRY PARISH TO  REGION IV EMERGENCY ROOMS  ESTIMATED DISTANCES AND TIME FROM RAYNE 70578, ACADIA PARISH TO REGION IV  EMERGENCY ROOMS  ESTIMATED DISTANCES AND TIME FROM ST. MARTINVILLE 70582, ST. MARTIN PARISH TO  REGION IV EMERGENCY ROOMS  ESTIMATED DISTANCES AND TIME FROM ST. MARTINVILLE 70586, EVANGELINE PARISH TO  REGION IV EMERGENCY ROOMS  ESTIMATED DISTANCES AND TIME FROM VILLE PLATTE 70586, EVANGELINE PARISH TO  REGION IV EMERGENCY ROOMS  ESTIMATED DISTANCES AND TIME FROM VILLE PLATTE 70586, EVANGELINE PARISH TO  REGION IV EMERGENCY ROOMS  ESTIMATED DISTANCES AND TIME FROM VILLE PLATTE 70586, EVANGELINE PARISH TO  REGION IV EMERGENCY ROOMS  ESTIMATED DISTANCES AND TIME FROM VILLE PLATTE 70586, EVANGELINE PARISH TO  REGION IV EMERGENCY ROOMS                                                                                                                                                                                                                                                                                                                                                                                                                                                                                                                                                                                                                                                                                                                                           |                                                                             |                |
| ESTIMATED DISTANCES AND TIME FROM LAFAYETTE 70508, LAFAYETTE PARISH TO REGION IV EMERGENCY ROOMS ESTIMATED DISTANCES AND TIME FROM MAMOU 70554, EVANGELINE PARISH TO REGION IV EMERGENCY ROOMS ESTIMATED DISTANCES AND TIME FROM MERMENTAU 70556, ACADIA PARISH TO REGION IV EMERGENCY ROOMS ESTIMATED DISTANCES AND TIME FROM NEW IBERIA 70560, NEW IBERIA PARISH TO REGION IV EMERGENCY ROOMS ESTIMATED DISTANCES AND TIME FROM NEW IBERIA 70563, NEW IBERIA PARISH TO REGION IV EMERGENCY ROOMS ESTIMATED DISTANCES AND TIME FROM OPELOUSAS 70570, ST. LANDRY PARISH TO REGION IV EMERGENCY ROOMS ESTIMATED DISTANCES AND TIME FROM RAYNE 70578, ACADIA PARISH TO REGION IV EMERGENCY ROOMS ESTIMATED DISTANCES AND TIME FROM ST. MARTINVILLE 70582, ST. MARTIN PARISH TO REGION IV EMERGENCY ROOMS ESTIMATED DISTANCES AND TIME FROM ST. MARTINVILLE 70586, EVANGELINE PARISH TO REGION IV EMERGENCY ROOMS ESTIMATED DISTANCES AND TIME FROM VILLE PLATTE 70586, EVANGELINE PARISH TO REGION IV EMERGENCY ROOMS ESTIMATED DISTANCES AND TIME FROM VILLE PLATTE 70586, EVANGELINE PARISH TO REGION IV EMERGENCY ROOMS  40 REGION IV EMERGENCY ROOMS                                                                                                                                                                                                                                                                                                                                                                                                                                                                                                                                                                                                                                                                                                                                                                                                                                                                                                                                                                         | ·                                                                           | 22             |
| REGION IV EMERGENCY ROOMS  ESTIMATED DISTANCES AND TIME FROM MAMOU 70554, EVANGELINE PARISH TO REGION IV EMERGENCY ROOMS  ESTIMATED DISTANCES AND TIME FROM MERMENTAU 70556, ACADIA PARISH TO REGION IV EMERGENCY ROOMS  ESTIMATED DISTANCES AND TIME FROM NEW IBERIA 70560, NEW IBERIA PARISH TO REGION IV EMERGENCY ROOMS  ESTIMATED DISTANCES AND TIME FROM NEW IBERIA 70563, NEW IBERIA PARISH TO REGION IV EMERGENCY ROOMS  ESTIMATED DISTANCES AND TIME FROM OPELOUSAS 70570, ST. LANDRY PARISH TO REGION IV EMERGENCY ROOMS  ESTIMATED DISTANCES AND TIME FROM RAYNE 70578, ACADIA PARISH TO REGION IV EMERGENCY ROOMS  ESTIMATED DISTANCES AND TIME FROM ST. MARTINVILLE 70582, ST. MARTIN PARISH TO REGION IV EMERGENCY ROOMS  ESTIMATED DISTANCES AND TIME FROM ST. MARTINVILLE 70586, EVANGELINE PARISH TO REGION IV EMERGENCY ROOMS  ESTIMATED DISTANCES AND TIME FROM VILLE PLATTE 70586, EVANGELINE PARISH TO REGION IV EMERGENCY ROOMS  ESTIMATED DISTANCES AND TIME FROM VILLE PLATTE 70586, EVANGELINE PARISH TO REGION IV EMERGENCY ROOMS  ESTIMATED DISTANCES AND TIME FROM VILLE PLATTE 70586, EVANGELINE PARISH TO REGION IV EMERGENCY ROOMS  ESTIMATED DISTANCES AND TIME FROM VILLE PLATTE 70586, EVANGELINE PARISH TO REGION IV EMERGENCY ROOMS                                                                                                                                                                                                                                                                                                                                                                                                                                                                                                                                                                                                                                                                                                                                                                                                                                                        |                                                                             |                |
| ESTIMATED DISTANCES AND TIME FROM MAMOU 70554, EVANGELINE PARISH TO REGION IV EMERGENCY ROOMS  ESTIMATED DISTANCES AND TIME FROM MERMENTAU 70556, ACADIA PARISH TO REGION IV EMERGENCY ROOMS  ESTIMATED DISTANCES AND TIME FROM NEW IBERIA 70560, NEW IBERIA PARISH TO REGION IV EMERGENCY ROOMS  ESTIMATED DISTANCES AND TIME FROM NEW IBERIA 70563, NEW IBERIA PARISH TO REGION IV EMERGENCY ROOMS  ESTIMATED DISTANCES AND TIME FROM OPELOUSAS 70570, ST. LANDRY PARISH TO REGION IV EMERGENCY ROOMS  ESTIMATED DISTANCES AND TIME FROM RAYNE 70578, ACADIA PARISH TO REGION IV EMERGENCY ROOMS  ESTIMATED DISTANCES AND TIME FROM ST. MARTINVILLE 70582, ST. MARTIN PARISH TO REGION IV EMERGENCY ROOMS  ESTIMATED DISTANCES AND TIME FROM ST. MARTINVILLE 70586, EVANGELINE PARISH TO REGION IV EMERGENCY ROOMS  ESTIMATED DISTANCES AND TIME FROM VILLE PLATTE 70586, EVANGELINE PARISH TO REGION IV EMERGENCY ROOMS  ESTIMATED DISTANCES AND TIME FROM VILLE PLATTE 70586, EVANGELINE PARISH TO REGION IV EMERGENCY ROOMS  ESTIMATED DISTANCES AND TIME FROM VILLE PLATTE 70586, EVANGELINE PARISH TO REGION IV EMERGENCY ROOMS  ESTIMATED DISTANCES AND TIME FROM VILLE PLATTE 70586, EVANGELINE PARISH TO REGION IV EMERGENCY ROOMS  ESTIMATED DISTANCES AND TIME FROM VILLE PLATTE 70586, EVANGELINE PARISH TO REGION IV EMERGENCY ROOMS                                                                                                                                                                                                                                                                                                                                                                                                                                                                                                                                                                                                                                                                                                                                                                             | ·                                                                           | 24             |
| IV EMERGENCY ROOMS  ESTIMATED DISTANCES AND TIME FROM MERMENTAU 70556, ACADIA PARISH TO REGION IV EMERGENCY ROOMS  ESTIMATED DISTANCES AND TIME FROM NEW IBERIA 70560, NEW IBERIA PARISH TO REGION IV EMERGENCY ROOMS  ESTIMATED DISTANCES AND TIME FROM NEW IBERIA 70563, NEW IBERIA PARISH TO REGION IV EMERGENCY ROOMS  ESTIMATED DISTANCES AND TIME FROM OPELOUSAS 70570, ST. LANDRY PARISH TO REGION IV EMERGENCY ROOMS  ESTIMATED DISTANCES AND TIME FROM RAYNE 70578, ACADIA PARISH TO REGION IV EMERGENCY ROOMS  ESTIMATED DISTANCES AND TIME FROM ST. MARTINVILLE 70582, ST. MARTIN PARISH TO REGION IV EMERGENCY ROOMS  ESTIMATED DISTANCES AND TIME FROM ST. MARTINVILLE 70582, ST. MARTIN PARISH TO REGION IV EMERGENCY ROOMS  ESTIMATED DISTANCES AND TIME FROM VILLE PLATTE 70586, EVANGELINE PARISH TO REGION IV EMERGENCY ROOMS  ESTIMATED DISTANCES AND TIME FROM VILLE PLATTE 70586, EVANGELINE PARISH TO REGION IV EMERGENCY ROOMS  SOURCES                                                                                                                                                                                                                                                                                                                                                                                                                                                                                                                                                                                                                                                                                                                                                                                                                                                                                                                                                                                                                                                                                                                                                                 |                                                                             |                |
| ESTIMATED DISTANCES AND TIME FROM MERMENTAU 70556, ACADIA PARISH TO REGION IV EMERGENCY ROOMS  ESTIMATED DISTANCES AND TIME FROM NEW IBERIA 70560, NEW IBERIA PARISH TO REGION IV EMERGENCY ROOMS  ESTIMATED DISTANCES AND TIME FROM NEW IBERIA 70563, NEW IBERIA PARISH TO REGION IV EMERGENCY ROOMS  ESTIMATED DISTANCES AND TIME FROM OPELOUSAS 70570, ST. LANDRY PARISH TO REGION IV EMERGENCY ROOMS  ESTIMATED DISTANCES AND TIME FROM RAYNE 70578, ACADIA PARISH TO REGION IV EMERGENCY ROOMS  ESTIMATED DISTANCES AND TIME FROM ST. MARTINVILLE 70582, ST. MARTIN PARISH TO REGION IV EMERGENCY ROOMS  ESTIMATED DISTANCES AND TIME FROM ST. MARTINVILLE 70582, ST. MARTIN PARISH TO REGION IV EMERGENCY ROOMS  ESTIMATED DISTANCES AND TIME FROM VILLE PLATTE 70586, EVANGELINE PARISH TO REGION IV EMERGENCY ROOMS  SOURCES                                                                                                                                                                                                                                                                                                                                                                                                                                                                                                                                                                                                                                                                                                                                                                                                                                                                                                                                                                                                                                                                                                                                                                                                                                                                                           |                                                                             | 26             |
| IV EMERGENCY ROOMS  ESTIMATED DISTANCES AND TIME FROM NEW IBERIA 70560, NEW IBERIA PARISH TO REGION IV EMERGENCY ROOMS  ESTIMATED DISTANCES AND TIME FROM NEW IBERIA 70563, NEW IBERIA PARISH TO REGION IV EMERGENCY ROOMS  ESTIMATED DISTANCES AND TIME FROM OPELOUSAS 70570, ST. LANDRY PARISH TO REGION IV EMERGENCY ROOMS  ESTIMATED DISTANCES AND TIME FROM RAYNE 70578, ACADIA PARISH TO REGION IV EMERGENCY ROOMS  ESTIMATED DISTANCES AND TIME FROM ST. MARTINVILLE 70582, ST. MARTIN PARISH TO REGION IV EMERGENCY ROOMS  ESTIMATED DISTANCES AND TIME FROM VILLE PLATTE 70586, EVANGELINE PARISH TO REGION IV EMERGENCY ROOMS  SOURCES  42                                                                                                                                                                                                                                                                                                                                                                                                                                                                                                                                                                                                                                                                                                                                                                                                                                                                                                                                                                                                                                                                                                                                                                                                                                                                                                                                                                                                                                                                           |                                                                             | - 00           |
| ESTIMATED DISTANCES AND TIME FROM NEW IBERIA 70560, NEW IBERIA PARISH TO REGION IV EMERGENCY ROOMS ESTIMATED DISTANCES AND TIME FROM NEW IBERIA 70563, NEW IBERIA PARISH TO REGION IV EMERGENCY ROOMS ESTIMATED DISTANCES AND TIME FROM OPELOUSAS 70570, ST. LANDRY PARISH TO REGION IV EMERGENCY ROOMS ESTIMATED DISTANCES AND TIME FROM RAYNE 70578, ACADIA PARISH TO REGION IV EMERGENCY ROOMS ESTIMATED DISTANCES AND TIME FROM ST. MARTINVILLE 70582, ST. MARTIN PARISH TO REGION IV EMERGENCY ROOMS ESTIMATED DISTANCES AND TIME FROM VILLE PLATTE 70586, EVANGELINE PARISH TO REGION IV EMERGENCY ROOMS SOURCES                                                                                                                                                                                                                                                                                                                                                                                                                                                                                                                                                                                                                                                                                                                                                                                                                                                                                                                                                                                                                                                                                                                                                                                                                                                                                                                                                                                                                                                                                                         |                                                                             | 28             |
| REGION IV EMERGENCY ROOMS  ESTIMATED DISTANCES AND TIME FROM NEW IBERIA 70563, NEW IBERIA PARISH TO REGION IV EMERGENCY ROOMS  ESTIMATED DISTANCES AND TIME FROM OPELOUSAS 70570, ST. LANDRY PARISH TO REGION IV EMERGENCY ROOMS  ESTIMATED DISTANCES AND TIME FROM RAYNE 70578, ACADIA PARISH TO REGION IV EMERGENCY ROOMS  ESTIMATED DISTANCES AND TIME FROM ST. MARTINVILLE 70582, ST. MARTIN PARISH TO REGION IV EMERGENCY ROOMS  ESTIMATED DISTANCES AND TIME FROM VILLE PLATTE 70586, EVANGELINE PARISH TO REGION IV EMERGENCY ROOMS  SOURCES  42                                                                                                                                                                                                                                                                                                                                                                                                                                                                                                                                                                                                                                                                                                                                                                                                                                                                                                                                                                                                                                                                                                                                                                                                                                                                                                                                                                                                                                                                                                                                                                        |                                                                             | 20             |
| ESTIMATED DISTANCES AND TIME FROM NEW IBERIA 70563, NEW IBERIA PARISH TO REGION IV EMERGENCY ROOMS  ESTIMATED DISTANCES AND TIME FROM OPELOUSAS 70570, ST. LANDRY PARISH TO REGION IV EMERGENCY ROOMS  ESTIMATED DISTANCES AND TIME FROM RAYNE 70578, ACADIA PARISH TO REGION IV EMERGENCY ROOMS  ESTIMATED DISTANCES AND TIME FROM ST. MARTINVILLE 70582, ST. MARTIN PARISH TO REGION IV EMERGENCY ROOMS  ESTIMATED DISTANCES AND TIME FROM VILLE PLATTE 70586, EVANGELINE PARISH TO REGION IV EMERGENCY ROOMS  ESTIMATED DISTANCES AND TIME FROM VILLE PLATTE 70586, EVANGELINE PARISH TO REGION IV EMERGENCY ROOMS  SOURCES                                                                                                                                                                                                                                                                                                                                                                                                                                                                                                                                                                                                                                                                                                                                                                                                                                                                                                                                                                                                                                                                                                                                                                                                                                                                                                                                                                                                                                                                                                 | ·                                                                           | 30             |
| REGION IV EMERGENCY ROOMS  ESTIMATED DISTANCES AND TIME FROM OPELOUSAS 70570, ST. LANDRY PARISH TO REGION IV EMERGENCY ROOMS  ESTIMATED DISTANCES AND TIME FROM RAYNE 70578, ACADIA PARISH TO REGION IV EMERGENCY ROOMS  ESTIMATED DISTANCES AND TIME FROM ST. MARTINVILLE 70582, ST. MARTIN PARISH TO REGION IV EMERGENCY ROOMS  ESTIMATED DISTANCES AND TIME FROM VILLE PLATTE 70586, EVANGELINE PARISH TO REGION IV EMERGENCY ROOMS  SOURCES  42                                                                                                                                                                                                                                                                                                                                                                                                                                                                                                                                                                                                                                                                                                                                                                                                                                                                                                                                                                                                                                                                                                                                                                                                                                                                                                                                                                                                                                                                                                                                                                                                                                                                            |                                                                             | 22             |
| ESTIMATED DISTANCES AND TIME FROM OPELOUSAS 70570, ST. LANDRY PARISH TO REGION IV EMERGENCY ROOMS  ESTIMATED DISTANCES AND TIME FROM RAYNE 70578, ACADIA PARISH TO REGION IV  EMERGENCY ROOMS  ESTIMATED DISTANCES AND TIME FROM ST. MARTINVILLE 70582, ST. MARTIN PARISH TO REGION IV EMERGENCY ROOMS  ESTIMATED DISTANCES AND TIME FROM VILLE PLATTE 70586, EVANGELINE PARISH TO REGION IV EMERGENCY ROOMS  SOURCES  42                                                                                                                                                                                                                                                                                                                                                                                                                                                                                                                                                                                                                                                                                                                                                                                                                                                                                                                                                                                                                                                                                                                                                                                                                                                                                                                                                                                                                                                                                                                                                                                                                                                                                                      | ·                                                                           | 32             |
| REGION IV EMERGENCY ROOMS  ESTIMATED DISTANCES AND TIME FROM RAYNE 70578, ACADIA PARISH TO REGION IV  EMERGENCY ROOMS  ESTIMATED DISTANCES AND TIME FROM ST. MARTINVILLE 70582, ST. MARTIN PARISH TO  REGION IV EMERGENCY ROOMS  ESTIMATED DISTANCES AND TIME FROM VILLE PLATTE 70586, EVANGELINE PARISH TO  REGION IV EMERGENCY ROOMS  SOURCES  42                                                                                                                                                                                                                                                                                                                                                                                                                                                                                                                                                                                                                                                                                                                                                                                                                                                                                                                                                                                                                                                                                                                                                                                                                                                                                                                                                                                                                                                                                                                                                                                                                                                                                                                                                                            |                                                                             | 24             |
| ESTIMATED DISTANCES AND TIME FROM RAYNE 70578, ACADIA PARISH TO REGION IV EMERGENCY ROOMS ESTIMATED DISTANCES AND TIME FROM ST. MARTINVILLE 70582, ST. MARTIN PARISH TO REGION IV EMERGENCY ROOMS ESTIMATED DISTANCES AND TIME FROM VILLE PLATTE 70586, EVANGELINE PARISH TO REGION IV EMERGENCY ROOMS SOURCES 42                                                                                                                                                                                                                                                                                                                                                                                                                                                                                                                                                                                                                                                                                                                                                                                                                                                                                                                                                                                                                                                                                                                                                                                                                                                                                                                                                                                                                                                                                                                                                                                                                                                                                                                                                                                                              | ,                                                                           | ) <del>4</del> |
| EMERGENCY ROOMS  ESTIMATED DISTANCES AND TIME FROM ST. MARTINVILLE 70582, ST. MARTIN PARISH TO REGION IV EMERGENCY ROOMS  ESTIMATED DISTANCES AND TIME FROM VILLE PLATTE 70586, EVANGELINE PARISH TO REGION IV EMERGENCY ROOMS  SOURCES  42                                                                                                                                                                                                                                                                                                                                                                                                                                                                                                                                                                                                                                                                                                                                                                                                                                                                                                                                                                                                                                                                                                                                                                                                                                                                                                                                                                                                                                                                                                                                                                                                                                                                                                                                                                                                                                                                                    |                                                                             | 36             |
| ESTIMATED DISTANCES AND TIME FROM ST. MARTINVILLE 70582, ST. MARTIN PARISH TO REGION IV EMERGENCY ROOMS  ESTIMATED DISTANCES AND TIME FROM VILLE PLATTE 70586, EVANGELINE PARISH TO 40 REGION IV EMERGENCY ROOMS  SOURCES  42                                                                                                                                                                                                                                                                                                                                                                                                                                                                                                                                                                                                                                                                                                                                                                                                                                                                                                                                                                                                                                                                                                                                                                                                                                                                                                                                                                                                                                                                                                                                                                                                                                                                                                                                                                                                                                                                                                  | · ·                                                                         | 50             |
| REGION IV EMERGENCY ROOMS  ESTIMATED DISTANCES AND TIME FROM VILLE PLATTE 70586, EVANGELINE PARISH TO  REGION IV EMERGENCY ROOMS  SOURCES  42                                                                                                                                                                                                                                                                                                                                                                                                                                                                                                                                                                                                                                                                                                                                                                                                                                                                                                                                                                                                                                                                                                                                                                                                                                                                                                                                                                                                                                                                                                                                                                                                                                                                                                                                                                                                                                                                                                                                                                                  |                                                                             | 38             |
| ESTIMATED DISTANCES AND TIME FROM VILLE PLATTE 70586, EVANGELINE PARISH TO REGION IV EMERGENCY ROOMS SOURCES 42                                                                                                                                                                                                                                                                                                                                                                                                                                                                                                                                                                                                                                                                                                                                                                                                                                                                                                                                                                                                                                                                                                                                                                                                                                                                                                                                                                                                                                                                                                                                                                                                                                                                                                                                                                                                                                                                                                                                                                                                                | ,                                                                           | 50             |
| REGION IV EMERGENCY ROOMS SOURCES 42                                                                                                                                                                                                                                                                                                                                                                                                                                                                                                                                                                                                                                                                                                                                                                                                                                                                                                                                                                                                                                                                                                                                                                                                                                                                                                                                                                                                                                                                                                                                                                                                                                                                                                                                                                                                                                                                                                                                                                                                                                                                                           |                                                                             | 40             |
| SOURCES 42                                                                                                                                                                                                                                                                                                                                                                                                                                                                                                                                                                                                                                                                                                                                                                                                                                                                                                                                                                                                                                                                                                                                                                                                                                                                                                                                                                                                                                                                                                                                                                                                                                                                                                                                                                                                                                                                                                                                                                                                                                                                                                                     | ·                                                                           | , io           |
|                                                                                                                                                                                                                                                                                                                                                                                                                                                                                                                                                                                                                                                                                                                                                                                                                                                                                                                                                                                                                                                                                                                                                                                                                                                                                                                                                                                                                                                                                                                                                                                                                                                                                                                                                                                                                                                                                                                                                                                                                                                                                                                                |                                                                             | 42             |
| NOTES 1 4.3                                                                                                                                                                                                                                                                                                                                                                                                                                                                                                                                                                                                                                                                                                                                                                                                                                                                                                                                                                                                                                                                                                                                                                                                                                                                                                                                                                                                                                                                                                                                                                                                                                                                                                                                                                                                                                                                                                                                                                                                                                                                                                                    | NOTES                                                                       | 43             |