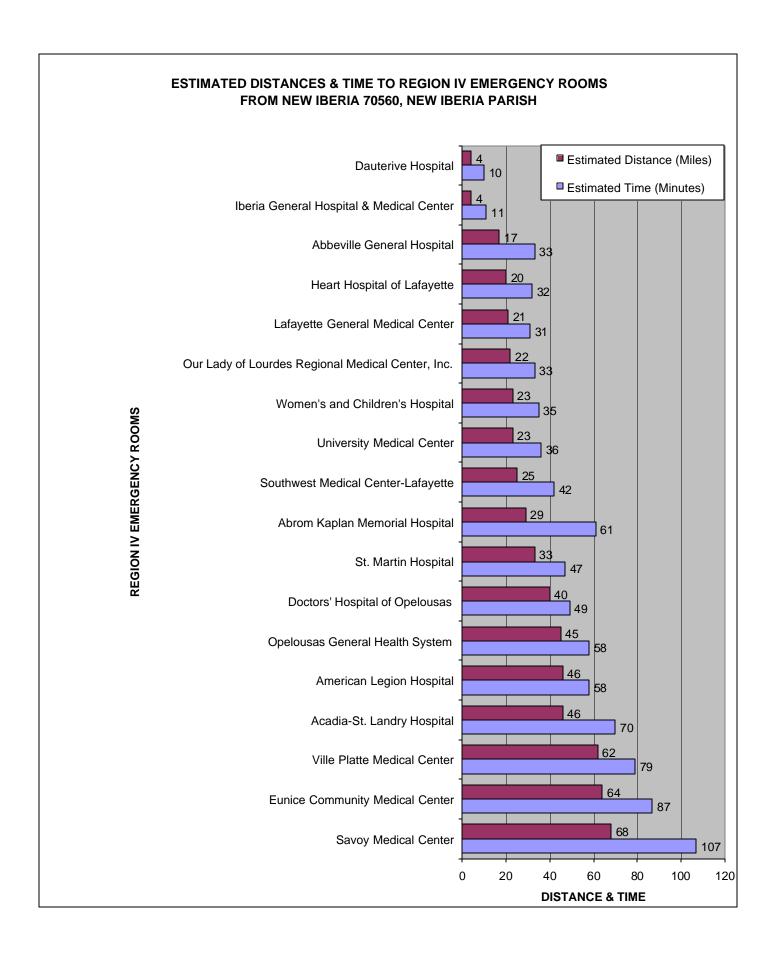

#### **TABLE OF CONTENTS**

| REGION IV EMERGENCY ROOMS  STIMATED DISTANCES AND TIME FROM ABBEVILLE 70510, VERMILION PARISH TO  REGION IV EMERGENCY ROOMS  SETIMATED DISTANCES AND TIME FROM BREAUX BRIDGE 70510, ST. MARTIN PARISH TO  REGION IV EMERGENCY ROOMS  ESTIMATED DISTANCES AND TIME FROM CARENCRO 70520, LAFAYETTE PARISH TO  REGION IV EMERGENCY ROOMS  ESTIMATED DISTANCES AND TIME FROM CROWLEY 70526, ACADIA PARISH TO REGION IV  EMERGENCY ROOMS  ESTIMATED DISTANCES AND TIME FROM CROWLEY 70526, ACADIA PARISH TO REGION IV  EMERGENCY ROOMS  ESTIMATED DISTANCES AND TIME FROM EUNICE 70535, ST. LANDRY PARISH TO REGION IV  EMERGENCY ROOMS  ESTIMATED DISTANCES AND TIME FROM JEANERETTE 70544, NEW IBERIA PARISH TO  14  REGION IV EMERGENCY ROOMS  ESTIMATED DISTANCES AND TIME FROM KAPLAN 70548, VERMILION PARISH TO REGION IV  EMERGENCY ROOMS  ESTIMATED DISTANCES AND TIME FROM LAFAYETTE 70501, LAFAYETTE PARISH TO  REGION IV EMERGENCY ROOMS  ESTIMATED DISTANCES AND TIME FROM LAFAYETTE 70506, LAFAYETTE PARISH TO  REGION IV EMERGENCY ROOMS  ESTIMATED DISTANCES AND TIME FROM LAFAYETTE 70507, LAFAYETTE PARISH TO  REGION IV EMERGENCY ROOMS  ESTIMATED DISTANCES AND TIME FROM LAFAYETTE 70508, LAFAYETTE PARISH TO  22  REGION IV EMERGENCY ROOMS  ESTIMATED DISTANCES AND TIME FROM LAFAYETTE 70508, LAFAYETTE PARISH TO  24  REGION IV EMERGENCY ROOMS  ESTIMATED DISTANCES AND TIME FROM MERMENTAU 70556, ACADIA PARISH TO REGION  16  17  18  18  19  19  10  19  10  11  11  12  12  13  14  15  15  16  16  17  17  17  18  18  18  19  19  10  10  11  11  11  12  12  13  14  15  15  16  16  17  17  17  18  18  18  19  10  10  11  11  11  11  12  12  13  14  15  16  16  17  16  17  17  17  18  18  18  19  10  10  11  11  11  11  11  11  11                                                                                                                                                                                                                                                                                                                                                         |                                                                             | Page           |
|--------------------------------------------------------------------------------------------------------------------------------------------------------------------------------------------------------------------------------------------------------------------------------------------------------------------------------------------------------------------------------------------------------------------------------------------------------------------------------------------------------------------------------------------------------------------------------------------------------------------------------------------------------------------------------------------------------------------------------------------------------------------------------------------------------------------------------------------------------------------------------------------------------------------------------------------------------------------------------------------------------------------------------------------------------------------------------------------------------------------------------------------------------------------------------------------------------------------------------------------------------------------------------------------------------------------------------------------------------------------------------------------------------------------------------------------------------------------------------------------------------------------------------------------------------------------------------------------------------------------------------------------------------------------------------------------------------------------------------------------------------------------------------------------------------------------------------------------------------------------------------------------------------------------------------------------------------------------------------------------------------------------------------------------------------------------------------------------------------------------------------|-----------------------------------------------------------------------------|----------------|
| REGION IV EMERGENCY ROOMS ESTIMATED DISTANCES AND TIME FROM BREAUX BRIDGE 70510, ST. MARTIN PARISH TO REGION IV EMERGENCY ROOMS ESTIMATED DISTANCES AND TIME FROM CARENCRO 70520, LAFAYETTE PARISH TO REGION IV EMERGENCY ROOMS ESTIMATED DISTANCES AND TIME FROM CROWLEY 70526, ACADIA PARISH TO REGION IV EMERGENCY ROOMS ESTIMATED DISTANCES AND TIME FROM EUNICE 70535, ST. LANDRY PARISH TO REGION IV EMERGENCY ROOMS ESTIMATED DISTANCES AND TIME FROM EUNICE 70535, ST. LANDRY PARISH TO REGION IV EMERGENCY ROOMS ESTIMATED DISTANCES AND TIME FROM JEANERETTE 70544, NEW IBERIA PARISH TO REGION IV EMERGENCY ROOMS ESTIMATED DISTANCES AND TIME FROM KAPLAN 70548, VERMILION PARISH TO REGION IV EMERGENCY ROOMS ESTIMATED DISTANCES AND TIME FROM LAFAYETTE 70501, LAFAYETTE PARISH TO REGION IV EMERGENCY ROOMS ESTIMATED DISTANCES AND TIME FROM LAFAYETTE 70506, LAFAYETTE PARISH TO REGION IV EMERGENCY ROOMS ESTIMATED DISTANCES AND TIME FROM LAFAYETTE 70506, LAFAYETTE PARISH TO REGION IV EMERGENCY ROOMS ESTIMATED DISTANCES AND TIME FROM LAFAYETTE 70507, LAFAYETTE PARISH TO REGION IV EMERGENCY ROOMS ESTIMATED DISTANCES AND TIME FROM LAFAYETTE 70508, LAFAYETTE PARISH TO REGION IV EMERGENCY ROOMS ESTIMATED DISTANCES AND TIME FROM MAMOU 70554, EVANGELINE PARISH TO REGION IV EMERGENCY ROOMS ESTIMATED DISTANCES AND TIME FROM MERMENTAU 70556, ACADIA PARISH TO REGION IV EMERGENCY ROOMS ESTIMATED DISTANCES AND TIME FROM MERMENTAU 70556, ACADIA PARISH TO REGION IV EMERGENCY ROOMS ESTIMATED DISTANCES AND TIME FROM NEW IBERIA 70560, NEW IBERIA PARISH TO REGION IV EMERGENCY ROOMS ESTIMATED DISTANCES AND TIME FROM NEW IBERIA 70563, NEW IBERIA PARISH TO REGION IV EMERGENCY ROOMS ESTIMATED DISTANCES AND TIME FROM NEW IBERIA 70563, NEW IBERIA PARISH TO REGION IV EMERGENCY ROOMS ESTIMATED DISTANCES AND TIME FROM PELOUSAS 70570, ST. LANDRY PARISH TO REGION IV EMERGENCY ROOMS ESTIMATED DISTANCES AND TIME FROM PELOUSAS 70570, ST. LANDRY PARISH TO REGION IV EMERGENCY ROOMS ESTIMATED DISTANCES AND TIME FROM PELOUSAS 70570, ST. LANDRY PARISH TO REGION IV EMERGENC | REGION IV EMERGENCY ROOMS                                                   |                |
| ESTIMATED DISTANCES AND TIME FROM BREAUX BRIDGE 70510, ST. MARTIN PARISH TO REGION IV EMERGENCY ROOMS ESTIMATED DISTANCES AND TIME FROM CARENCRO 70520, LAFAYETTE PARISH TO REGION IV EMERGENCY ROOMS ESTIMATED DISTANCES AND TIME FROM CROWLEY 70526, ACADIA PARISH TO REGION IV EMERGENCY ROOMS ESTIMATED DISTANCES AND TIME FROM EUNICE 70535, ST. LANDRY PARISH TO REGION IV EMERGENCY ROOMS ESTIMATED DISTANCES AND TIME FROM JEANERETTE 70544, NEW IBERIA PARISH TO REGION IV EMERGENCY ROOMS ESTIMATED DISTANCES AND TIME FROM JEANERETTE 70544, NEW IBERIA PARISH TO 14 REGION IV EMERGENCY ROOMS ESTIMATED DISTANCES AND TIME FROM KAPLAN 70548, VERMILION PARISH TO REGION IV EMERGENCY ROOMS ESTIMATED DISTANCES AND TIME FROM LAFAYETTE 70501, LAFAYETTE PARISH TO 18 REGION IV EMERGENCY ROOMS ESTIMATED DISTANCES AND TIME FROM LAFAYETTE 70506, LAFAYETTE PARISH TO 20 REGION IV EMERGENCY ROOMS ESTIMATED DISTANCES AND TIME FROM LAFAYETTE 70507, LAFAYETTE PARISH TO 22 REGION IV EMERGENCY ROOMS ESTIMATED DISTANCES AND TIME FROM LAFAYETTE 70508, LAFAYETTE PARISH TO 24 REGION IV EMERGENCY ROOMS ESTIMATED DISTANCES AND TIME FROM LAFAYETTE 70508, LAFAYETTE PARISH TO 24 REGION IV EMERGENCY ROOMS ESTIMATED DISTANCES AND TIME FROM MAMOU 70554, EVANGELINE PARISH TO REGION IV EMERGENCY ROOMS ESTIMATED DISTANCES AND TIME FROM MERMENTAU 70556, ACADIA PARISH TO REGION IV EMERGENCY ROOMS ESTIMATED DISTANCES AND TIME FROM NEW IBERIA 70560, NEW IBERIA PARISH TO 30 REGION IV EMERGENCY ROOMS ESTIMATED DISTANCES AND TIME FROM NEW IBERIA 70563, NEW IBERIA PARISH TO 34 REGION IV EMERGENCY ROOMS ESTIMATED DISTANCES AND TIME FROM PEDUSAS 70570, ST. LANDRY PARISH TO 34 REGION IV EMERGENCY ROOMS ESTIMATED DISTANCES AND TIME FROM PEDUSAS 70570, ST. LANDRY PARISH TO 34 REGION IV EMERGENCY ROOMS ESTIMATED DISTANCES AND TIME FROM PEDUSAS 70570, ST. LANDRY PARISH TO 35 REGION IV EMERGENCY ROOMS ESTIMATED DISTANCES AND TIME FROM PEDUSAS 70570, ST. LANDRY PARISH TO 36 REGION IV EMERGENCY ROOMS ESTIMATED DISTANCES AND TIME FROM PEDUSAS 70570, ST. LANDRY PARISH TO 35 REGIO | ESTIMATED DISTANCES AND TIME FROM ABBEVILLE 70510, VERMILION PARISH TO      | 4              |
| REGION IV EMERGENCY ROOMS  ESTIMATED DISTANCES AND TIME FROM CARENCRO 70520, LAFAYETTE PARISH TO REGION IV EMERGENCY ROOMS  ESTIMATED DISTANCES AND TIME FROM CROWLEY 70526, ACADIA PARISH TO REGION IV EMERGENCY ROOMS  ESTIMATED DISTANCES AND TIME FROM EUNICE 70535, ST. LANDRY PARISH TO REGION IV EMERGENCY ROOMS  ESTIMATED DISTANCES AND TIME FROM JEANERETTE 70544, NEW IBERIA PARISH TO REGION IV EMERGENCY ROOMS  ESTIMATED DISTANCES AND TIME FROM JEANERETTE 70544, NEW IBERIA PARISH TO REGION IV EMERGENCY ROOMS  ESTIMATED DISTANCES AND TIME FROM KAPLAN 70548, VERMILION PARISH TO REGION IV EMERGENCY ROOMS  ESTIMATED DISTANCES AND TIME FROM LAFAYETTE 70501, LAFAYETTE PARISH TO REGION IV EMERGENCY ROOMS  ESTIMATED DISTANCES AND TIME FROM LAFAYETTE 70506, LAFAYETTE PARISH TO 20 REGION IV EMERGENCY ROOMS  ESTIMATED DISTANCES AND TIME FROM LAFAYETTE 70507, LAFAYETTE PARISH TO 22 REGION IV EMERGENCY ROOMS  ESTIMATED DISTANCES AND TIME FROM LAFAYETTE 70507, LAFAYETTE PARISH TO 24 REGION IV EMERGENCY ROOMS  ESTIMATED DISTANCES AND TIME FROM LAFAYETTE 70508, LAFAYETTE PARISH TO 24 REGION IV EMERGENCY ROOMS  ESTIMATED DISTANCES AND TIME FROM MAMOU 70554, EVANGELINE PARISH TO REGION IV EMERGENCY ROOMS  ESTIMATED DISTANCES AND TIME FROM MERMENTAU 70556, ACADIA PARISH TO REGION IV EMERGENCY ROOMS  ESTIMATED DISTANCES AND TIME FROM NEW IBERIA 70560, NEW IBERIA PARISH TO 30 REGION IV EMERGENCY ROOMS  ESTIMATED DISTANCES AND TIME FROM NEW IBERIA 70563, NEW IBERIA PARISH TO 30 REGION IV EMERGENCY ROOMS  ESTIMATED DISTANCES AND TIME FROM NEW IBERIA 70563, NEW IBERIA PARISH TO 34 REGION IV EMERGENCY ROOMS  ESTIMATED DISTANCES AND TIME FROM PELOUSAS 70570, ST. LANDRY PARISH TO 36 REGION IV EMERGENCY ROOMS  ESTIMATED DISTANCES AND TIME FROM PELOUSAS 70578, ACADIA PARISH TO REGION IV EMERGENCY ROOMS  ESTIMATED DISTANCES AND TIME FROM PELOUSAS 70578, ACADIA PARISH TO REGION IV EMERGENCY ROOMS  ESTIMATED DISTANCES AND TIME FROM PELOUSAS 70578, ACADIA PARISH TO REGION IV EMERGENCY ROOMS  ESTIMATED DISTANCES AND TIME FROM PELOUSAS 70578, ACAD | REGION IV EMERGENCY ROOMS                                                   |                |
| ESTIMATED DISTANCES AND TIME FROM CARENCRO 70520, LAFAYETTE PARISH TO REGION IV EMERGENCY ROOMS  ESTIMATED DISTANCES AND TIME FROM CROWLEY 70526, ACADIA PARISH TO REGION IV EMERGENCY ROOMS  ESTIMATED DISTANCES AND TIME FROM EUNICE 70535, ST. LANDRY PARISH TO REGION IV EMERGENCY ROOMS  ESTIMATED DISTANCES AND TIME FROM JEANERETTE 70544, NEW IBERIA PARISH TO REGION IV EMERGENCY ROOMS  ESTIMATED DISTANCES AND TIME FROM JEANERETTE 70544, NEW IBERIA PARISH TO REGION IV EMERGENCY ROOMS  ESTIMATED DISTANCES AND TIME FROM KAPLAN 70548, VERMILION PARISH TO REGION IV EMERGENCY ROOMS  ESTIMATED DISTANCES AND TIME FROM LAFAYETTE 70501, LAFAYETTE PARISH TO 18 REGION IV EMERGENCY ROOMS  ESTIMATED DISTANCES AND TIME FROM LAFAYETTE 70506, LAFAYETTE PARISH TO 18 REGION IV EMERGENCY ROOMS  ESTIMATED DISTANCES AND TIME FROM LAFAYETTE 70507, LAFAYETTE PARISH TO 19 REGION IV EMERGENCY ROOMS  ESTIMATED DISTANCES AND TIME FROM LAFAYETTE 70507, LAFAYETTE PARISH TO 19 REGION IV EMERGENCY ROOMS  ESTIMATED DISTANCES AND TIME FROM LAFAYETTE 70508, LAFAYETTE PARISH TO 19 REGION IV EMERGENCY ROOMS  ESTIMATED DISTANCES AND TIME FROM MERMENTAU 70556, ACADIA PARISH TO REGION 10 REMERGENCY ROOMS  ESTIMATED DISTANCES AND TIME FROM MERMENTAU 70556, ACADIA PARISH TO REGION 10 REMERGENCY ROOMS  ESTIMATED DISTANCES AND TIME FROM NEW IBERIA 70560, NEW IBERIA PARISH TO 19 REGION IV EMERGENCY ROOMS  ESTIMATED DISTANCES AND TIME FROM NEW IBERIA 70560, NEW IBERIA PARISH TO 19 REGION IV EMERGENCY ROOMS  ESTIMATED DISTANCES AND TIME FROM NEW IBERIA 70560, NEW IBERIA PARISH TO 19 REGION IV EMERGENCY ROOMS  ESTIMATED DISTANCES AND TIME FROM NEW IBERIA 70563, NEW IBERIA PARISH TO 19 REGION IV EMERGENCY ROOMS  ESTIMATED DISTANCES AND TIME FROM PELOUSAS 70570, ST. LANDRY PARISH TO 19 REGION IV EMERGENCY ROOMS  ESTIMATED DISTANCES AND TIME FROM PELOUSAS 70578, ACADIA PARISH TO 19 REGION IV EMERGENCY ROOMS  ESTIMATED DISTANCES AND TIME FROM ST. MARTINVILLE 70582, ST. MARTIN PARISH TO 19 REGION IV EMERGENCY ROOMS  ESTIMATED DISTANCES AND TIME FROM ST. MARTINVILLE  | ESTIMATED DISTANCES AND TIME FROM BREAUX BRIDGE 70510, ST. MARTIN PARISH TO | 6              |
| REGION IV EMERGENCY ROOMS  ESTIMATED DISTANCES AND TIME FROM CROWLEY 70526, ACADIA PARISH TO REGION IV EMERGENCY ROOMS  ESTIMATED DISTANCES AND TIME FROM EUNICE 70535, ST. LANDRY PARISH TO REGION IV EMERGENCY ROOMS  ESTIMATED DISTANCES AND TIME FROM JEANERETTE 70544, NEW IBERIA PARISH TO REGION IV EMERGENCY ROOMS  ESTIMATED DISTANCES AND TIME FROM KAPLAN 70548, VERMILION PARISH TO REGION IV EMERGENCY ROOMS  ESTIMATED DISTANCES AND TIME FROM KAPLAN 70548, VERMILION PARISH TO REGION IV ESTIMATED DISTANCES AND TIME FROM LAFAYETTE 70501, LAFAYETTE PARISH TO REGION IV EMERGENCY ROOMS  ESTIMATED DISTANCES AND TIME FROM LAFAYETTE 70506, LAFAYETTE PARISH TO REGION IV EMERGENCY ROOMS  ESTIMATED DISTANCES AND TIME FROM LAFAYETTE 70507, LAFAYETTE PARISH TO REGION IV EMERGENCY ROOMS  ESTIMATED DISTANCES AND TIME FROM LAFAYETTE 70508, LAFAYETTE PARISH TO REGION IV EMERGENCY ROOMS  ESTIMATED DISTANCES AND TIME FROM LAFAYETTE 70508, LAFAYETTE PARISH TO REGION IV EMERGENCY ROOMS  ESTIMATED DISTANCES AND TIME FROM MAMOU 70554, EVANGELINE PARISH TO REGION RESTIMATED DISTANCES AND TIME FROM MERMENTAU 70556, ACADIA PARISH TO REGION REGION IV EMERGENCY ROOMS  ESTIMATED DISTANCES AND TIME FROM NEW IBERIA 70560, NEW IBERIA PARISH TO REGION IV EMERGENCY ROOMS  ESTIMATED DISTANCES AND TIME FROM NEW IBERIA 70563, NEW IBERIA PARISH TO REGION IV EMERGENCY ROOMS  ESTIMATED DISTANCES AND TIME FROM OPELOUSAS 70570, ST. LANDRY PARISH TO REGION IV EMERGENCY ROOMS  ESTIMATED DISTANCES AND TIME FROM RAYNE 70578, ACADIA PARISH TO REGION IV REGION IV EMERGENCY ROOMS  ESTIMATED DISTANCES AND TIME FROM ST. MARTINVILLE 70582, ST. MARTIN PARISH TO REGION IV EMERGENCY ROOMS  ESTIMATED DISTANCES AND TIME FROM ST. MARTINVILLE 70582, ST. MARTIN PARISH TO REGION IV EMERGENCY ROOMS  ESTIMATED DISTANCES AND TIME FROM ST. MARTINVILLE 70586, EVANGELINE PARISH TO AUDITION OF EMERGENCY ROOMS  ESTIMATED DISTANCES AND TIME FROM ST. MARTINVILLE 70586, EVANGELINE PARISH TO AUDITION OF EMERGENCY ROOMS  ESTIMATED DISTANCES AND TIME FROM VILLE PLATTE 70586, EVANGELINE  | REGION IV EMERGENCY ROOMS                                                   |                |
| ESTIMATED DISTANCES AND TIME FROM CROWLEY 70526, ACADIA PARISH TO REGION IV EMERGENCY ROOMS  ESTIMATED DISTANCES AND TIME FROM EUNICE 70535, ST. LANDRY PARISH TO REGION  IVEMERGENCY ROOMS  ESTIMATED DISTANCES AND TIME FROM JEANERETTE 70544, NEW IBERIA PARISH TO  REGION IVEMERGENCY ROOMS  ESTIMATED DISTANCES AND TIME FROM JEANERETTE 70544, NEW IBERIA PARISH TO  REGION IVEMERGENCY ROOMS  ESTIMATED DISTANCES AND TIME FROM KAPLAN 70548, VERMILION PARISH TO REGION IV  REGION IVEMERGENCY ROOMS  ESTIMATED DISTANCES AND TIME FROM LAFAYETTE 70501, LAFAYETTE PARISH TO  REGION IVEMERGENCY ROOMS  ESTIMATED DISTANCES AND TIME FROM LAFAYETTE 70506, LAFAYETTE PARISH TO  REGION IVEMERGENCY ROOMS  ESTIMATED DISTANCES AND TIME FROM LAFAYETTE 70507, LAFAYETTE PARISH TO  REGION IVEMERGENCY ROOMS  ESTIMATED DISTANCES AND TIME FROM LAFAYETTE 70508, LAFAYETTE PARISH TO  REGION IVEMERGENCY ROOMS  ESTIMATED DISTANCES AND TIME FROM MAMOU 70554, EVANGELINE PARISH TO REGION IVEMERGENCY ROOMS  ESTIMATED DISTANCES AND TIME FROM MERMENTAU 70556, ACADIA PARISH TO REGION IVEMERGENCY ROOMS  ESTIMATED DISTANCES AND TIME FROM NEW IBERIA 70560, NEW IBERIA PARISH TO  REGION IVEMERGENCY ROOMS  ESTIMATED DISTANCES AND TIME FROM NEW IBERIA 70560, NEW IBERIA PARISH TO  REGION IVEMERGENCY ROOMS  ESTIMATED DISTANCES AND TIME FROM NEW IBERIA 70560, NEW IBERIA PARISH TO  REGION IVEMERGENCY ROOMS  ESTIMATED DISTANCES AND TIME FROM NEW IBERIA 70560, NEW IBERIA PARISH TO  REGION IVEMERGENCY ROOMS  ESTIMATED DISTANCES AND TIME FROM NEW IBERIA 70560, NEW IBERIA PARISH TO  30  REGION IVEMERGENCY ROOMS  ESTIMATED DISTANCES AND TIME FROM RAYNE 70578, ACADIA PARISH TO REGION IVEMERGENCY ROOMS  ESTIMATED DISTANCES AND TIME FROM RAYNE 70578, ACADIA PARISH TO REGION IVEMERGENCY ROOMS  ESTIMATED DISTANCES AND TIME FROM RAYNE 70578, ACADIA PARISH TO REGION IVEMERGENCY ROOMS  ESTIMATED DISTANCES AND TIME FROM RAYNE 70578, ACADIA PARISH TO REGION IVEMERGENCY ROOMS  ESTIMATED DISTANCES AND TIME FROM ST. MARTINVILLE 70582, ST. MARTIN PARISH TO  40  REGION IVEMERGENCY ROOMS  | ESTIMATED DISTANCES AND TIME FROM CARENCRO 70520, LAFAYETTE PARISH TO       | 8              |
| EMERGENCY ROOMS ESTIMATED DISTANCES AND TIME FROM EUNICE 70535, ST. LANDRY PARISH TO REGION IV EMERGENCY ROOMS ESTIMATED DISTANCES AND TIME FROM JEANERETTE 70544, NEW IBERIA PARISH TO 14 REGION IV EMERGENCY ROOMS ESTIMATED DISTANCES AND TIME FROM KAPLAN 70548, VERMILION PARISH TO REGION IV EMERGENCY ROOMS ESTIMATED DISTANCES AND TIME FROM KAPLAN 70548, VERMILION PARISH TO REGION IV EMERGENCY ROOMS ESTIMATED DISTANCES AND TIME FROM LAFAYETTE 70501, LAFAYETTE PARISH TO 18 REGION IV EMERGENCY ROOMS ESTIMATED DISTANCES AND TIME FROM LAFAYETTE 70506, LAFAYETTE PARISH TO 20 REGION IV EMERGENCY ROOMS ESTIMATED DISTANCES AND TIME FROM LAFAYETTE 70507, LAFAYETTE PARISH TO 22 REGION IV EMERGENCY ROOMS ESTIMATED DISTANCES AND TIME FROM LAFAYETTE 70508, LAFAYETTE PARISH TO 24 REGION IV EMERGENCY ROOMS ESTIMATED DISTANCES AND TIME FROM MAMOU 70554, EVANGELINE PARISH TO REGION IV EMERGENCY ROOMS ESTIMATED DISTANCES AND TIME FROM MERMENTAU 70556, ACADIA PARISH TO REGION IV EMERGENCY ROOMS ESTIMATED DISTANCES AND TIME FROM MERMENTAU 70556, ACADIA PARISH TO REGION IV EMERGENCY ROOMS ESTIMATED DISTANCES AND TIME FROM NEW IBERIA 70560, NEW IBERIA PARISH TO 30 REGION IV EMERGENCY ROOMS ESTIMATED DISTANCES AND TIME FROM NEW IBERIA 70563, NEW IBERIA PARISH TO 32 REGION IV EMERGENCY ROOMS ESTIMATED DISTANCES AND TIME FROM NEW IBERIA 70563, NEW IBERIA PARISH TO 34 REGION IV EMERGENCY ROOMS ESTIMATED DISTANCES AND TIME FROM RAYNE 70578, ACADIA PARISH TO REGION IV EMERGENCY ROOMS ESTIMATED DISTANCES AND TIME FROM RAYNE 70578, ACADIA PARISH TO REGION IV EMERGENCY ROOMS ESTIMATED DISTANCES AND TIME FROM ST. MARTINVILLE 70582, ST. MARTIN PARISH TO 36 REGION IV EMERGENCY ROOMS ESTIMATED DISTANCES AND TIME FROM ST. MARTINVILLE 70586, EVANGELINE PARISH TO 40 REGION IV EMERGENCY ROOMS ESTIMATED DISTANCES AND TIME FROM VILLE PLATTE 70586, EVANGELINE PARISH TO 40 REGION IV EMERGENCY ROOMS ESTIMATED DISTANCES AND TIME FROM VILLE PLATTE 70586, EVANGELINE PARISH TO 40 REGION IV EMERGENCY ROOMS                                                         | REGION IV EMERGENCY ROOMS                                                   |                |
| ESTIMATED DISTANCES AND TIME FROM EUNICE 70535, ST. LANDRY PARISH TO REGION IV EMERGENCY ROOMS  ESTIMATED DISTANCES AND TIME FROM JEANERETTE 70544, NEW IBERIA PARISH TO REGION IV EMERGENCY ROOMS ESTIMATED DISTANCES AND TIME FROM KAPLAN 70548, VERMILION PARISH TO REGION IV EMERGENCY ROOMS ESTIMATED DISTANCES AND TIME FROM LAFAYETTE 70501, LAFAYETTE PARISH TO REGION IV EMERGENCY ROOMS ESTIMATED DISTANCES AND TIME FROM LAFAYETTE 70506, LAFAYETTE PARISH TO REGION IV EMERGENCY ROOMS ESTIMATED DISTANCES AND TIME FROM LAFAYETTE 70507, LAFAYETTE PARISH TO REGION IV EMERGENCY ROOMS ESTIMATED DISTANCES AND TIME FROM LAFAYETTE 70508, LAFAYETTE PARISH TO REGION IV EMERGENCY ROOMS ESTIMATED DISTANCES AND TIME FROM LAFAYETTE 70508, LAFAYETTE PARISH TO REGION IV EMERGENCY ROOMS ESTIMATED DISTANCES AND TIME FROM MAMOU 70554, EVANGELINE PARISH TO REGION IV EMERGENCY ROOMS ESTIMATED DISTANCES AND TIME FROM MERMENTAU 70556, ACADIA PARISH TO REGION IV EMERGENCY ROOMS ESTIMATED DISTANCES AND TIME FROM NEW IBERIA 70560, NEW IBERIA PARISH TO REGION IV EMERGENCY ROOMS ESTIMATED DISTANCES AND TIME FROM NEW IBERIA 70560, NEW IBERIA PARISH TO REGION IV EMERGENCY ROOMS ESTIMATED DISTANCES AND TIME FROM OPELOUSAS 70570, ST. LANDRY PARISH TO REGION IV EMERGENCY ROOMS ESTIMATED DISTANCES AND TIME FROM OPELOUSAS 70570, ST. LANDRY PARISH TO REGION IV EMERGENCY ROOMS ESTIMATED DISTANCES AND TIME FROM RAYNE 70578, ACADIA PARISH TO REGION IV EMERGENCY ROOMS ESTIMATED DISTANCES AND TIME FROM ST. MARTINVILLE 70582, ST. MARTIN PARISH TO REGION IV EMERGENCY ROOMS ESTIMATED DISTANCES AND TIME FROM ST. MARTINVILLE 70582, ST. MARTIN PARISH TO REGION IV EMERGENCY ROOMS ESTIMATED DISTANCES AND TIME FROM ST. MARTINVILLE 70586, EVANGELINE PARISH TO REGION IV EMERGENCY ROOMS ESTIMATED DISTANCES AND TIME FROM ST. MARTINVILLE 70586, EVANGELINE PARISH TO REGION IV EMERGENCY ROOMS                                                                                                                                                                                          | ·                                                                           | 10             |
| IV EMERGENCY ROOMS ESTIMATED DISTANCES AND TIME FROM JEANERETTE 70544, NEW IBERIA PARISH TO REGION IV EMERGENCY ROOMS ESTIMATED DISTANCES AND TIME FROM KAPLAN 70548, VERMILION PARISH TO REGION IV 6EMERGENCY ROOMS ESTIMATED DISTANCES AND TIME FROM KAPLAN 70548, VERMILION PARISH TO REGION IV 6EMERGENCY ROOMS ESTIMATED DISTANCES AND TIME FROM LAFAYETTE 70501, LAFAYETTE PARISH TO 8ESTIMATED DISTANCES AND TIME FROM LAFAYETTE 70506, LAFAYETTE PARISH TO 8ESTIMATED DISTANCES AND TIME FROM LAFAYETTE 70506, LAFAYETTE PARISH TO 8ESTIMATED DISTANCES AND TIME FROM LAFAYETTE 70507, LAFAYETTE PARISH TO 8ESTIMATED DISTANCES AND TIME FROM LAFAYETTE 70508, LAFAYETTE PARISH TO 8ESTIMATED DISTANCES AND TIME FROM LAFAYETTE 70508, LAFAYETTE PARISH TO 8ESTIMATED DISTANCES AND TIME FROM MAMOU 70554, EVANGELINE PARISH TO REGION IV EMERGENCY ROOMS 8ESTIMATED DISTANCES AND TIME FROM MERMENTAU 70556, ACADIA PARISH TO REGION IV EMERGENCY ROOMS 8ESTIMATED DISTANCES AND TIME FROM NEW IBERIA 70560, NEW IBERIA PARISH TO 8010 IV EMERGENCY ROOMS 8ESTIMATED DISTANCES AND TIME FROM NEW IBERIA 70563, NEW IBERIA PARISH TO 802 REGION IV EMERGENCY ROOMS 8ESTIMATED DISTANCES AND TIME FROM OPELOUSAS 70570, ST. LANDRY PARISH TO 803 REGION IV EMERGENCY ROOMS 8ESTIMATED DISTANCES AND TIME FROM RAYNE 70578, ACADIA PARISH TO REGION IV EMERGENCY ROOMS 8ESTIMATED DISTANCES AND TIME FROM ST. MARTINVILLE 70582, ST. MARTIN PARISH TO 803 REGION IV EMERGENCY ROOMS 8ESTIMATED DISTANCES AND TIME FROM ST. MARTINVILLE 70582, ST. MARTIN PARISH TO 804 REGION IV EMERGENCY ROOMS 8ESTIMATED DISTANCES AND TIME FROM ST. MARTINVILLE 70586, EVANGELINE PARISH TO 805 REGION IV EMERGENCY ROOMS 8ESTIMATED DISTANCES AND TIME FROM ST. MARTINVILLE 70586, EVANGELINE PARISH TO 805 REGION IV EMERGENCY ROOMS 8ESTIMATED DISTANCES AND TIME FROM VILLE PLATTE 70586, EVANGELINE PARISH TO 805 REGION IV EMERGENCY ROOMS 8ESTIMATED DISTANCES AND TIME FROM VILLE PLATTE 70586, EVANGELINE PARISH TO 805 REGION IV EMERGENCY ROOMS                                                                           |                                                                             |                |
| ESTIMATED DISTANCES AND TIME FROM JEANERETTE 70544, NEW IBERIA PARISH TO REGION IV EMERGENCY ROOMS  ESTIMATED DISTANCES AND TIME FROM KAPLAN 70548, VERMILION PARISH TO REGION IV EMERGENCY ROOMS  ESTIMATED DISTANCES AND TIME FROM LAFAYETTE 70501, LAFAYETTE PARISH TO 18 REGION IV EMERGENCY ROOMS  ESTIMATED DISTANCES AND TIME FROM LAFAYETTE 70506, LAFAYETTE PARISH TO 20 REGION IV EMERGENCY ROOMS  ESTIMATED DISTANCES AND TIME FROM LAFAYETTE 70506, LAFAYETTE PARISH TO 21 REGION IV EMERGENCY ROOMS  ESTIMATED DISTANCES AND TIME FROM LAFAYETTE 70507, LAFAYETTE PARISH TO 22 REGION IV EMERGENCY ROOMS  ESTIMATED DISTANCES AND TIME FROM LAFAYETTE 70508, LAFAYETTE PARISH TO 24 REGION IV EMERGENCY ROOMS  ESTIMATED DISTANCES AND TIME FROM MAMOU 70554, EVANGELINE PARISH TO REGION IV EMERGENCY ROOMS  ESTIMATED DISTANCES AND TIME FROM MERMENTAU 70556, ACADIA PARISH TO REGION IV EMERGENCY ROOMS  ESTIMATED DISTANCES AND TIME FROM NEW IBERIA 70560, NEW IBERIA PARISH TO 30 REGION IV EMERGENCY ROOMS  ESTIMATED DISTANCES AND TIME FROM NEW IBERIA 70563, NEW IBERIA PARISH TO 32 REGION IV EMERGENCY ROOMS  ESTIMATED DISTANCES AND TIME FROM OPELOUSAS 70570, ST. LANDRY PARISH TO 34 REGION IV EMERGENCY ROOMS  ESTIMATED DISTANCES AND TIME FROM OPELOUSAS 70570, ST. LANDRY PARISH TO 35 REGION IV EMERGENCY ROOMS  ESTIMATED DISTANCES AND TIME FROM RAYNE 70578, ACADIA PARISH TO REGION IV EMERGENCY ROOMS  ESTIMATED DISTANCES AND TIME FROM ST. MARTINVILLE 70582, ST. MARTIN PARISH TO 36 REGION IV EMERGENCY ROOMS  ESTIMATED DISTANCES AND TIME FROM ST. MARTINVILLE 70586, EVANGELINE PARISH TO 75 REGION IV EMERGENCY ROOMS  ESTIMATED DISTANCES AND TIME FROM ST. MARTINVILLE 70586, EVANGELINE PARISH TO 75 REGION IV EMERGENCY ROOMS  ESTIMATED DISTANCES AND TIME FROM ST. MARTINVILLE 70586, EVANGELINE PARISH TO 75 REGION IV EMERGENCY ROOMS                                                                                                                                                                                                                                  |                                                                             | 12             |
| REGION IV EMERGENCY ROOMS ESTIMATED DISTANCES AND TIME FROM KAPLAN 70548, VERMILION PARISH TO REGION IV EMERGENCY ROOMS ESTIMATED DISTANCES AND TIME FROM LAFAYETTE 70501, LAFAYETTE PARISH TO REGION IV EMERGENCY ROOMS ESTIMATED DISTANCES AND TIME FROM LAFAYETTE 70506, LAFAYETTE PARISH TO REGION IV EMERGENCY ROOMS ESTIMATED DISTANCES AND TIME FROM LAFAYETTE 70507, LAFAYETTE PARISH TO REGION IV EMERGENCY ROOMS ESTIMATED DISTANCES AND TIME FROM LAFAYETTE 70507, LAFAYETTE PARISH TO REGION IV EMERGENCY ROOMS ESTIMATED DISTANCES AND TIME FROM LAFAYETTE 70508, LAFAYETTE PARISH TO REGION IV EMERGENCY ROOMS ESTIMATED DISTANCES AND TIME FROM MAMOU 70554, EVANGELINE PARISH TO REGION IV EMERGENCY ROOMS ESTIMATED DISTANCES AND TIME FROM MERMENTAU 70556, ACADIA PARISH TO REGION IV EMERGENCY ROOMS ESTIMATED DISTANCES AND TIME FROM NEW IBERIA 70560, NEW IBERIA PARISH TO REGION IV EMERGENCY ROOMS ESTIMATED DISTANCES AND TIME FROM NEW IBERIA 70563, NEW IBERIA PARISH TO REGION IV EMERGENCY ROOMS ESTIMATED DISTANCES AND TIME FROM OPELOUSAS 70570, ST. LANDRY PARISH TO REGION IV EMERGENCY ROOMS ESTIMATED DISTANCES AND TIME FROM PELOUSAS 70570, ST. LANDRY PARISH TO REGION IV EMERGENCY ROOMS ESTIMATED DISTANCES AND TIME FROM RAYNE 70578, ACADIA PARISH TO REGION IV EMERGENCY ROOMS ESTIMATED DISTANCES AND TIME FROM RAYNE 70578, ACADIA PARISH TO REGION IV EMERGENCY ROOMS ESTIMATED DISTANCES AND TIME FROM ST. MARTINVILLE 70582, ST. MARTIN PARISH TO REGION IV EMERGENCY ROOMS ESTIMATED DISTANCES AND TIME FROM ST. MARTINVILLE 70586, EVANGELINE PARISH TO REGION IV EMERGENCY ROOMS ESTIMATED DISTANCES AND TIME FROM VILLE PLATTE 70586, EVANGELINE PARISH TO REGION IV EMERGENCY ROOMS ESTIMATED DISTANCES AND TIME FROM VILLE PLATTE 70586, EVANGELINE PARISH TO REGION IV EMERGENCY ROOMS                                                                                                                                                                                                                                                                                |                                                                             |                |
| ESTIMATED DISTANCES AND TIME FROM KAPLAN 70548, VERMILION PARISH TO REGION IV EMERGENCY ROOMS  ESTIMATED DISTANCES AND TIME FROM LAFAYETTE 70501, LAFAYETTE PARISH TO REGION IV EMERGENCY ROOMS  ESTIMATED DISTANCES AND TIME FROM LAFAYETTE 70506, LAFAYETTE PARISH TO REGION IV EMERGENCY ROOMS ESTIMATED DISTANCES AND TIME FROM LAFAYETTE 70507, LAFAYETTE PARISH TO REGION IV EMERGENCY ROOMS ESTIMATED DISTANCES AND TIME FROM LAFAYETTE 70508, LAFAYETTE PARISH TO REGION IV EMERGENCY ROOMS ESTIMATED DISTANCES AND TIME FROM LAFAYETTE 70508, LAFAYETTE PARISH TO REGION IV EMERGENCY ROOMS ESTIMATED DISTANCES AND TIME FROM MAMOU 70554, EVANGELINE PARISH TO REGION IV EMERGENCY ROOMS ESTIMATED DISTANCES AND TIME FROM MERMENTAU 70556, ACADIA PARISH TO REGION IV EMERGENCY ROOMS ESTIMATED DISTANCES AND TIME FROM NEW IBERIA 70560, NEW IBERIA PARISH TO REGION IV EMERGENCY ROOMS ESTIMATED DISTANCES AND TIME FROM NEW IBERIA 70563, NEW IBERIA PARISH TO REGION IV EMERGENCY ROOMS ESTIMATED DISTANCES AND TIME FROM OPELOUSAS 70570, ST. LANDRY PARISH TO REGION IV EMERGENCY ROOMS ESTIMATED DISTANCES AND TIME FROM RAYNE 70578, ACADIA PARISH TO REGION IV REGION IV EMERGENCY ROOMS ESTIMATED DISTANCES AND TIME FROM RAYNE 70578, ACADIA PARISH TO REGION IV SEMERGENCY ROOMS ESTIMATED DISTANCES AND TIME FROM ST. MARTINVILLE 70582, ST. MARTIN PARISH TO REGION IV EMERGENCY ROOMS ESTIMATED DISTANCES AND TIME FROM ST. MARTINVILLE 70586, EVANGELINE PARISH TO REGION IV EMERGENCY ROOMS ESTIMATED DISTANCES AND TIME FROM VILLE PLATTE 70586, EVANGELINE PARISH TO REGION IV EMERGENCY ROOMS ESTIMATED DISTANCES AND TIME FROM VILLE PLATTE 70586, EVANGELINE PARISH TO REGION IV EMERGENCY ROOMS ESTIMATED DISTANCES AND TIME FROM VILLE PLATTE 70586, EVANGELINE PARISH TO REGION IV EMERGENCY ROOMS                                                                                                                                                                                                                                                                                         |                                                                             | 14             |
| EMERGENCY ROOMS ESTIMATED DISTANCES AND TIME FROM LAFAYETTE 70501, LAFAYETTE PARISH TO REGION IV EMERGENCY ROOMS ESTIMATED DISTANCES AND TIME FROM LAFAYETTE 70506, LAFAYETTE PARISH TO REGION IV EMERGENCY ROOMS ESTIMATED DISTANCES AND TIME FROM LAFAYETTE 70506, LAFAYETTE PARISH TO REGION IV EMERGENCY ROOMS ESTIMATED DISTANCES AND TIME FROM LAFAYETTE 70507, LAFAYETTE PARISH TO REGION IV EMERGENCY ROOMS ESTIMATED DISTANCES AND TIME FROM LAFAYETTE 70508, LAFAYETTE PARISH TO REGION IV EMERGENCY ROOMS ESTIMATED DISTANCES AND TIME FROM MAMOU 70554, EVANGELINE PARISH TO REGION IV EMERGENCY ROOMS ESTIMATED DISTANCES AND TIME FROM MERMENTAU 70556, ACADIA PARISH TO REGION IV EMERGENCY ROOMS ESTIMATED DISTANCES AND TIME FROM NEW IBERIA 70560, NEW IBERIA PARISH TO REGION IV EMERGENCY ROOMS ESTIMATED DISTANCES AND TIME FROM NEW IBERIA 70563, NEW IBERIA PARISH TO REGION IV EMERGENCY ROOMS ESTIMATED DISTANCES AND TIME FROM OPELOUSAS 70570, ST. LANDRY PARISH TO REGION IV EMERGENCY ROOMS ESTIMATED DISTANCES AND TIME FROM OPELOUSAS 70570, ST. LANDRY PARISH TO REGION IV EMERGENCY ROOMS ESTIMATED DISTANCES AND TIME FROM RAYNE 70578, ACADIA PARISH TO REGION IV EMERGENCY ROOMS ESTIMATED DISTANCES AND TIME FROM ST. MARTINVILLE 70582, ST. MARTIN PARISH TO REGION IV EMERGENCY ROOMS ESTIMATED DISTANCES AND TIME FROM ST. MARTINVILLE 70586, EVANGELINE PARISH TO REGION IV EMERGENCY ROOMS ESTIMATED DISTANCES AND TIME FROM VILLE PLATTE 70586, EVANGELINE PARISH TO REGION IV EMERGENCY ROOMS ESTIMATED DISTANCES AND TIME FROM VILLE PLATTE 70586, EVANGELINE PARISH TO REGION IV EMERGENCY ROOMS ESTIMATED DISTANCES AND TIME FROM VILLE PLATTE 70586, EVANGELINE PARISH TO REGION IV EMERGENCY ROOMS ESTIMATED DISTANCES AND TIME FROM VILLE PLATTE 70586, EVANGELINE PARISH TO REGION IV EMERGENCY ROOMS                                                                                                                                                                                                                                                                       |                                                                             |                |
| ESTIMATED DISTANCES AND TIME FROM LAFAYETTE 70501, LAFAYETTE PARISH TO REGION IV EMERGENCY ROOMS  ESTIMATED DISTANCES AND TIME FROM LAFAYETTE 70506, LAFAYETTE PARISH TO REGION IV EMERGENCY ROOMS  ESTIMATED DISTANCES AND TIME FROM LAFAYETTE 70507, LAFAYETTE PARISH TO REGION IV EMERGENCY ROOMS  ESTIMATED DISTANCES AND TIME FROM LAFAYETTE 70507, LAFAYETTE PARISH TO REGION IV EMERGENCY ROOMS  ESTIMATED DISTANCES AND TIME FROM LAFAYETTE 70508, LAFAYETTE PARISH TO REGION IV EMERGENCY ROOMS ESTIMATED DISTANCES AND TIME FROM MAMOU 70554, EVANGELINE PARISH TO REGION IV EMERGENCY ROOMS ESTIMATED DISTANCES AND TIME FROM MERMENTAU 70556, ACADIA PARISH TO REGION IV EMERGENCY ROOMS ESTIMATED DISTANCES AND TIME FROM NEW IBERIA 70560, NEW IBERIA PARISH TO REGION IV EMERGENCY ROOMS ESTIMATED DISTANCES AND TIME FROM NEW IBERIA 70563, NEW IBERIA PARISH TO REGION IV EMERGENCY ROOMS ESTIMATED DISTANCES AND TIME FROM OPELOUSAS 70570, ST. LANDRY PARISH TO REGION IV EMERGENCY ROOMS ESTIMATED DISTANCES AND TIME FROM RAYNE 70578, ACADIA PARISH TO REGION IV EMERGENCY ROOMS ESTIMATED DISTANCES AND TIME FROM RAYNE 70578, ACADIA PARISH TO REGION IV EMERGENCY ROOMS ESTIMATED DISTANCES AND TIME FROM ST. MARTINVILLE 70582, ST. MARTIN PARISH TO REGION IV EMERGENCY ROOMS ESTIMATED DISTANCES AND TIME FROM ST. MARTINVILLE 70582, ST. MARTIN PARISH TO REGION IV EMERGENCY ROOMS ESTIMATED DISTANCES AND TIME FROM VILLE PLATTE 70586, EVANGELINE PARISH TO REGION IV EMERGENCY ROOMS ESTIMATED DISTANCES AND TIME FROM VILLE PLATTE 70586, EVANGELINE PARISH TO REGION IV EMERGENCY ROOMS ESTIMATED DISTANCES AND TIME FROM VILLE PLATTE 70586, EVANGELINE PARISH TO REGION IV EMERGENCY ROOMS ESTIMATED DISTANCES AND TIME FROM VILLE PLATTE 70586, EVANGELINE PARISH TO REGION IV EMERGENCY ROOMS                                                                                                                                                                                                                                                                                           |                                                                             | 16             |
| REGION IV EMERGENCY ROOMS ESTIMATED DISTANCES AND TIME FROM LAFAYETTE 70506, LAFAYETTE PARISH TO REGION IV EMERGENCY ROOMS ESTIMATED DISTANCES AND TIME FROM LAFAYETTE 70507, LAFAYETTE PARISH TO REGION IV EMERGENCY ROOMS ESTIMATED DISTANCES AND TIME FROM LAFAYETTE 70507, LAFAYETTE PARISH TO REGION IV EMERGENCY ROOMS ESTIMATED DISTANCES AND TIME FROM LAFAYETTE 70508, LAFAYETTE PARISH TO REGION IV EMERGENCY ROOMS ESTIMATED DISTANCES AND TIME FROM MAMOU 70554, EVANGELINE PARISH TO REGION IV EMERGENCY ROOMS ESTIMATED DISTANCES AND TIME FROM MERMENTAU 70556, ACADIA PARISH TO REGION IV EMERGENCY ROOMS ESTIMATED DISTANCES AND TIME FROM NEW IBERIA 70560, NEW IBERIA PARISH TO REGION IV EMERGENCY ROOMS ESTIMATED DISTANCES AND TIME FROM NEW IBERIA 70563, NEW IBERIA PARISH TO REGION IV EMERGENCY ROOMS ESTIMATED DISTANCES AND TIME FROM OPELOUSAS 70570, ST. LANDRY PARISH TO REGION IV EMERGENCY ROOMS ESTIMATED DISTANCES AND TIME FROM RAYNE 70578, ACADIA PARISH TO REGION IV EMERGENCY ROOMS ESTIMATED DISTANCES AND TIME FROM ST. MARTINVILLE 70582, ST. MARTIN PARISH TO REGION IV EMERGENCY ROOMS ESTIMATED DISTANCES AND TIME FROM ST. MARTINVILLE 70582, ST. MARTIN PARISH TO REGION IV EMERGENCY ROOMS ESTIMATED DISTANCES AND TIME FROM ST. MARTINVILLE 70582, ST. MARTIN PARISH TO REGION IV EMERGENCY ROOMS ESTIMATED DISTANCES AND TIME FROM VILLE PLATTE 70586, EVANGELINE PARISH TO REGION IV EMERGENCY ROOMS ESTIMATED DISTANCES AND TIME FROM VILLE PLATTE 70586, EVANGELINE PARISH TO REGION IV EMERGENCY ROOMS ESTIMATED DISTANCES AND TIME FROM VILLE PLATTE 70586, EVANGELINE PARISH TO REGION IV EMERGENCY ROOMS                                                                                                                                                                                                                                                                                                                                                                                                                                                             |                                                                             |                |
| ESTIMATED DISTANCES AND TIME FROM LAFAYETTE 70506, LAFAYETTE PARISH TO REGION IV EMERGENCY ROOMS ESTIMATED DISTANCES AND TIME FROM LAFAYETTE 70507, LAFAYETTE PARISH TO REGION IV EMERGENCY ROOMS ESTIMATED DISTANCES AND TIME FROM LAFAYETTE 70508, LAFAYETTE PARISH TO REGION IV EMERGENCY ROOMS ESTIMATED DISTANCES AND TIME FROM MAMOU 70554, EVANGELINE PARISH TO REGION IV EMERGENCY ROOMS ESTIMATED DISTANCES AND TIME FROM MERMENTAU 70556, ACADIA PARISH TO REGION IV EMERGENCY ROOMS ESTIMATED DISTANCES AND TIME FROM NEW IBERIA 70560, NEW IBERIA PARISH TO REGION IV EMERGENCY ROOMS ESTIMATED DISTANCES AND TIME FROM NEW IBERIA 70563, NEW IBERIA PARISH TO REGION IV EMERGENCY ROOMS ESTIMATED DISTANCES AND TIME FROM OPELOUSAS 70570, ST. LANDRY PARISH TO REGION IV EMERGENCY ROOMS ESTIMATED DISTANCES AND TIME FROM RAYNE 70578, ACADIA PARISH TO REGION IV EMERGENCY ROOMS ESTIMATED DISTANCES AND TIME FROM RAYNE 70578, ACADIA PARISH TO REGION IV EMERGENCY ROOMS ESTIMATED DISTANCES AND TIME FROM ST. MARTINVILLE 70582, ST. MARTIN PARISH TO REGION IV EMERGENCY ROOMS ESTIMATED DISTANCES AND TIME FROM ST. MARTINVILLE 70582, ST. MARTIN PARISH TO REGION IV EMERGENCY ROOMS ESTIMATED DISTANCES AND TIME FROM VILLE PLATTE 70586, EVANGELINE PARISH TO REGION IV EMERGENCY ROOMS ESTIMATED DISTANCES AND TIME FROM VILLE PLATTE 70586, EVANGELINE PARISH TO REGION IV EMERGENCY ROOMS ESTIMATED DISTANCES AND TIME FROM VILLE PLATTE 70586, EVANGELINE PARISH TO REGION IV EMERGENCY ROOMS                                                                                                                                                                                                                                                                                                                                                                                                                                                                                                                                                                                                      |                                                                             | 18             |
| REGION IV EMERGENCY ROOMS ESTIMATED DISTANCES AND TIME FROM LAFAYETTE 70507, LAFAYETTE PARISH TO REGION IV EMERGENCY ROOMS ESTIMATED DISTANCES AND TIME FROM LAFAYETTE 70508, LAFAYETTE PARISH TO REGION IV EMERGENCY ROOMS ESTIMATED DISTANCES AND TIME FROM MAMOU 70554, EVANGELINE PARISH TO REGION IV EMERGENCY ROOMS ESTIMATED DISTANCES AND TIME FROM MERMENTAU 70556, ACADIA PARISH TO REGION IV EMERGENCY ROOMS ESTIMATED DISTANCES AND TIME FROM NEW IBERIA 70560, NEW IBERIA PARISH TO REGION IV EMERGENCY ROOMS ESTIMATED DISTANCES AND TIME FROM NEW IBERIA 70563, NEW IBERIA PARISH TO REGION IV EMERGENCY ROOMS ESTIMATED DISTANCES AND TIME FROM OPELOUSAS 70570, ST. LANDRY PARISH TO REGION IV EMERGENCY ROOMS ESTIMATED DISTANCES AND TIME FROM OPELOUSAS 70570, ST. LANDRY PARISH TO REGION IV EMERGENCY ROOMS ESTIMATED DISTANCES AND TIME FROM RAYNE 70578, ACADIA PARISH TO REGION IV EMERGENCY ROOMS ESTIMATED DISTANCES AND TIME FROM ST. MARTINVILLE 70582, ST. MARTIN PARISH TO REGION IV EMERGENCY ROOMS ESTIMATED DISTANCES AND TIME FROM ST. MARTINVILLE 70582, ST. MARTIN PARISH TO REGION IV EMERGENCY ROOMS ESTIMATED DISTANCES AND TIME FROM VILLE PLATTE 70586, EVANGELINE PARISH TO REGION IV EMERGENCY ROOMS ESTIMATED DISTANCES AND TIME FROM VILLE PLATTE 70586, EVANGELINE PARISH TO REGION IV EMERGENCY ROOMS ESTIMATED DISTANCES AND TIME FROM VILLE PLATTE 70586, EVANGELINE PARISH TO REGION IV EMERGENCY ROOMS ESTIMATED DISTANCES AND TIME FROM VILLE PLATTE 70586, EVANGELINE PARISH TO REGION IV EMERGENCY ROOMS                                                                                                                                                                                                                                                                                                                                                                                                                                                                                                                                                                |                                                                             |                |
| ESTIMATED DISTANCES AND TIME FROM LAFAYETTE 70507, LAFAYETTE PARISH TO REGION IV EMERGENCY ROOMS ESTIMATED DISTANCES AND TIME FROM LAFAYETTE 70508, LAFAYETTE PARISH TO REGION IV EMERGENCY ROOMS ESTIMATED DISTANCES AND TIME FROM MAMOU 70554, EVANGELINE PARISH TO REGION IV EMERGENCY ROOMS ESTIMATED DISTANCES AND TIME FROM MERMENTAU 70556, ACADIA PARISH TO REGION IV EMERGENCY ROOMS ESTIMATED DISTANCES AND TIME FROM NEW IBERIA 70560, NEW IBERIA PARISH TO REGION IV EMERGENCY ROOMS ESTIMATED DISTANCES AND TIME FROM NEW IBERIA 70563, NEW IBERIA PARISH TO REGION IV EMERGENCY ROOMS ESTIMATED DISTANCES AND TIME FROM OPELOUSAS 70570, ST. LANDRY PARISH TO REGION IV EMERGENCY ROOMS ESTIMATED DISTANCES AND TIME FROM RAYNE 70578, ACADIA PARISH TO REGION IV EMERGENCY ROOMS ESTIMATED DISTANCES AND TIME FROM ST. MARTINVILLE 70582, ST. MARTIN PARISH TO REGION IV EMERGENCY ROOMS ESTIMATED DISTANCES AND TIME FROM ST. MARTINVILLE 70582, ST. MARTIN PARISH TO REGION IV EMERGENCY ROOMS ESTIMATED DISTANCES AND TIME FROM VILLE PLATTE 70586, EVANGELINE PARISH TO REGION IV EMERGENCY ROOMS ESTIMATED DISTANCES AND TIME FROM VILLE PLATTE 70586, EVANGELINE PARISH TO REGION IV EMERGENCY ROOMS ESTIMATED DISTANCES AND TIME FROM VILLE PLATTE 70586, EVANGELINE PARISH TO REGION IV EMERGENCY ROOMS ESTIMATED DISTANCES AND TIME FROM VILLE PLATTE 70586, EVANGELINE PARISH TO REGION IV EMERGENCY ROOMS                                                                                                                                                                                                                                                                                                                                                                                                                                                                                                                                                                                                                                                                                            |                                                                             | 20             |
| REGION IV EMERGENCY ROOMS  ESTIMATED DISTANCES AND TIME FROM LAFAYETTE 70508, LAFAYETTE PARISH TO  REGION IV EMERGENCY ROOMS  ESTIMATED DISTANCES AND TIME FROM MAMOU 70554, EVANGELINE PARISH TO REGION IV EMERGENCY ROOMS  ESTIMATED DISTANCES AND TIME FROM MERMENTAU 70556, ACADIA PARISH TO REGION IV EMERGENCY ROOMS  ESTIMATED DISTANCES AND TIME FROM NEW IBERIA 70560, NEW IBERIA PARISH TO  REGION IV EMERGENCY ROOMS  ESTIMATED DISTANCES AND TIME FROM NEW IBERIA 70563, NEW IBERIA PARISH TO  REGION IV EMERGENCY ROOMS  ESTIMATED DISTANCES AND TIME FROM OPELOUSAS 70570, ST. LANDRY PARISH TO  REGION IV EMERGENCY ROOMS  ESTIMATED DISTANCES AND TIME FROM RAYNE 70578, ACADIA PARISH TO REGION IV  EMERGENCY ROOMS  ESTIMATED DISTANCES AND TIME FROM ST. MARTINVILLE 70582, ST. MARTIN PARISH TO  REGION IV EMERGENCY ROOMS  ESTIMATED DISTANCES AND TIME FROM ST. MARTINVILLE 70586, EVANGELINE PARISH TO  REGION IV EMERGENCY ROOMS  ESTIMATED DISTANCES AND TIME FROM VILLE PLATTE 70586, EVANGELINE PARISH TO  REGION IV EMERGENCY ROOMS  ESTIMATED DISTANCES AND TIME FROM VILLE PLATTE 70586, EVANGELINE PARISH TO  REGION IV EMERGENCY ROOMS  ESTIMATED DISTANCES AND TIME FROM VILLE PLATTE 70586, EVANGELINE PARISH TO  REGION IV EMERGENCY ROOMS  ESTIMATED DISTANCES AND TIME FROM VILLE PLATTE 70586, EVANGELINE PARISH TO  REGION IV EMERGENCY ROOMS                                                                                                                                                                                                                                                                                                                                                                                                                                                                                                                                                                                                                                                                                                                                           |                                                                             |                |
| ESTIMATED DISTANCES AND TIME FROM LAFAYETTE 70508, LAFAYETTE PARISH TO REGION IV EMERGENCY ROOMS ESTIMATED DISTANCES AND TIME FROM MAMOU 70554, EVANGELINE PARISH TO REGION IV EMERGENCY ROOMS ESTIMATED DISTANCES AND TIME FROM MERMENTAU 70556, ACADIA PARISH TO REGION IV EMERGENCY ROOMS ESTIMATED DISTANCES AND TIME FROM NEW IBERIA 70560, NEW IBERIA PARISH TO REGION IV EMERGENCY ROOMS ESTIMATED DISTANCES AND TIME FROM NEW IBERIA 70563, NEW IBERIA PARISH TO REGION IV EMERGENCY ROOMS ESTIMATED DISTANCES AND TIME FROM OPELOUSAS 70570, ST. LANDRY PARISH TO REGION IV EMERGENCY ROOMS ESTIMATED DISTANCES AND TIME FROM RAYNE 70578, ACADIA PARISH TO REGION IV EMERGENCY ROOMS ESTIMATED DISTANCES AND TIME FROM ST. MARTINVILLE 70582, ST. MARTIN PARISH TO REGION IV EMERGENCY ROOMS ESTIMATED DISTANCES AND TIME FROM ST. MARTINVILLE 70586, EVANGELINE PARISH TO REGION IV EMERGENCY ROOMS ESTIMATED DISTANCES AND TIME FROM VILLE PLATTE 70586, EVANGELINE PARISH TO REGION IV EMERGENCY ROOMS ESTIMATED DISTANCES AND TIME FROM VILLE PLATTE 70586, EVANGELINE PARISH TO REGION IV EMERGENCY ROOMS  40 REGION IV EMERGENCY ROOMS                                                                                                                                                                                                                                                                                                                                                                                                                                                                                                                                                                                                                                                                                                                                                                                                                                                                                                                                                                         | ·                                                                           | 22             |
| REGION IV EMERGENCY ROOMS  ESTIMATED DISTANCES AND TIME FROM MAMOU 70554, EVANGELINE PARISH TO REGION IV EMERGENCY ROOMS  ESTIMATED DISTANCES AND TIME FROM MERMENTAU 70556, ACADIA PARISH TO REGION IV EMERGENCY ROOMS  ESTIMATED DISTANCES AND TIME FROM NEW IBERIA 70560, NEW IBERIA PARISH TO REGION IV EMERGENCY ROOMS  ESTIMATED DISTANCES AND TIME FROM NEW IBERIA 70563, NEW IBERIA PARISH TO REGION IV EMERGENCY ROOMS  ESTIMATED DISTANCES AND TIME FROM OPELOUSAS 70570, ST. LANDRY PARISH TO REGION IV EMERGENCY ROOMS  ESTIMATED DISTANCES AND TIME FROM RAYNE 70578, ACADIA PARISH TO REGION IV EMERGENCY ROOMS  ESTIMATED DISTANCES AND TIME FROM ST. MARTINVILLE 70582, ST. MARTIN PARISH TO REGION IV EMERGENCY ROOMS  ESTIMATED DISTANCES AND TIME FROM ST. MARTINVILLE 70586, EVANGELINE PARISH TO REGION IV EMERGENCY ROOMS  ESTIMATED DISTANCES AND TIME FROM VILLE PLATTE 70586, EVANGELINE PARISH TO REGION IV EMERGENCY ROOMS  ESTIMATED DISTANCES AND TIME FROM VILLE PLATTE 70586, EVANGELINE PARISH TO REGION IV EMERGENCY ROOMS  ESTIMATED DISTANCES AND TIME FROM VILLE PLATTE 70586, EVANGELINE PARISH TO REGION IV EMERGENCY ROOMS  ESTIMATED DISTANCES AND TIME FROM VILLE PLATTE 70586, EVANGELINE PARISH TO REGION IV EMERGENCY ROOMS                                                                                                                                                                                                                                                                                                                                                                                                                                                                                                                                                                                                                                                                                                                                                                                                                                                        |                                                                             |                |
| ESTIMATED DISTANCES AND TIME FROM MAMOU 70554, EVANGELINE PARISH TO REGION IV EMERGENCY ROOMS  ESTIMATED DISTANCES AND TIME FROM MERMENTAU 70556, ACADIA PARISH TO REGION IV EMERGENCY ROOMS  ESTIMATED DISTANCES AND TIME FROM NEW IBERIA 70560, NEW IBERIA PARISH TO REGION IV EMERGENCY ROOMS  ESTIMATED DISTANCES AND TIME FROM NEW IBERIA 70563, NEW IBERIA PARISH TO REGION IV EMERGENCY ROOMS  ESTIMATED DISTANCES AND TIME FROM OPELOUSAS 70570, ST. LANDRY PARISH TO REGION IV EMERGENCY ROOMS  ESTIMATED DISTANCES AND TIME FROM RAYNE 70578, ACADIA PARISH TO REGION IV EMERGENCY ROOMS  ESTIMATED DISTANCES AND TIME FROM ST. MARTINVILLE 70582, ST. MARTIN PARISH TO REGION IV EMERGENCY ROOMS  ESTIMATED DISTANCES AND TIME FROM ST. MARTINVILLE 70586, EVANGELINE PARISH TO REGION IV EMERGENCY ROOMS  ESTIMATED DISTANCES AND TIME FROM VILLE PLATTE 70586, EVANGELINE PARISH TO REGION IV EMERGENCY ROOMS  ESTIMATED DISTANCES AND TIME FROM VILLE PLATTE 70586, EVANGELINE PARISH TO REGION IV EMERGENCY ROOMS  ESTIMATED DISTANCES AND TIME FROM VILLE PLATTE 70586, EVANGELINE PARISH TO REGION IV EMERGENCY ROOMS  ESTIMATED DISTANCES AND TIME FROM VILLE PLATTE 70586, EVANGELINE PARISH TO REGION IV EMERGENCY ROOMS  ESTIMATED DISTANCES AND TIME FROM VILLE PLATTE 70586, EVANGELINE PARISH TO REGION IV EMERGENCY ROOMS                                                                                                                                                                                                                                                                                                                                                                                                                                                                                                                                                                                                                                                                                                                                                                             | ·                                                                           | 24             |
| IV EMERGENCY ROOMS  ESTIMATED DISTANCES AND TIME FROM MERMENTAU 70556, ACADIA PARISH TO REGION IV EMERGENCY ROOMS  ESTIMATED DISTANCES AND TIME FROM NEW IBERIA 70560, NEW IBERIA PARISH TO REGION IV EMERGENCY ROOMS  ESTIMATED DISTANCES AND TIME FROM NEW IBERIA 70563, NEW IBERIA PARISH TO REGION IV EMERGENCY ROOMS  ESTIMATED DISTANCES AND TIME FROM OPELOUSAS 70570, ST. LANDRY PARISH TO REGION IV EMERGENCY ROOMS  ESTIMATED DISTANCES AND TIME FROM RAYNE 70578, ACADIA PARISH TO REGION IV EMERGENCY ROOMS  ESTIMATED DISTANCES AND TIME FROM ST. MARTINVILLE 70582, ST. MARTIN PARISH TO REGION IV EMERGENCY ROOMS  ESTIMATED DISTANCES AND TIME FROM ST. MARTINVILLE 70582, ST. MARTIN PARISH TO REGION IV EMERGENCY ROOMS  ESTIMATED DISTANCES AND TIME FROM VILLE PLATTE 70586, EVANGELINE PARISH TO REGION IV EMERGENCY ROOMS  ESTIMATED DISTANCES AND TIME FROM VILLE PLATTE 70586, EVANGELINE PARISH TO REGION IV EMERGENCY ROOMS  SOURCES                                                                                                                                                                                                                                                                                                                                                                                                                                                                                                                                                                                                                                                                                                                                                                                                                                                                                                                                                                                                                                                                                                                                                                 |                                                                             |                |
| ESTIMATED DISTANCES AND TIME FROM MERMENTAU 70556, ACADIA PARISH TO REGION IV EMERGENCY ROOMS  ESTIMATED DISTANCES AND TIME FROM NEW IBERIA 70560, NEW IBERIA PARISH TO REGION IV EMERGENCY ROOMS  ESTIMATED DISTANCES AND TIME FROM NEW IBERIA 70563, NEW IBERIA PARISH TO REGION IV EMERGENCY ROOMS  ESTIMATED DISTANCES AND TIME FROM OPELOUSAS 70570, ST. LANDRY PARISH TO REGION IV EMERGENCY ROOMS  ESTIMATED DISTANCES AND TIME FROM RAYNE 70578, ACADIA PARISH TO REGION IV EMERGENCY ROOMS  ESTIMATED DISTANCES AND TIME FROM ST. MARTINVILLE 70582, ST. MARTIN PARISH TO REGION IV EMERGENCY ROOMS  ESTIMATED DISTANCES AND TIME FROM ST. MARTINVILLE 70582, ST. MARTIN PARISH TO REGION IV EMERGENCY ROOMS  ESTIMATED DISTANCES AND TIME FROM VILLE PLATTE 70586, EVANGELINE PARISH TO REGION IV EMERGENCY ROOMS  SOURCES                                                                                                                                                                                                                                                                                                                                                                                                                                                                                                                                                                                                                                                                                                                                                                                                                                                                                                                                                                                                                                                                                                                                                                                                                                                                                           |                                                                             | 26             |
| IV EMERGENCY ROOMS  ESTIMATED DISTANCES AND TIME FROM NEW IBERIA 70560, NEW IBERIA PARISH TO REGION IV EMERGENCY ROOMS  ESTIMATED DISTANCES AND TIME FROM NEW IBERIA 70563, NEW IBERIA PARISH TO REGION IV EMERGENCY ROOMS  ESTIMATED DISTANCES AND TIME FROM OPELOUSAS 70570, ST. LANDRY PARISH TO REGION IV EMERGENCY ROOMS  ESTIMATED DISTANCES AND TIME FROM RAYNE 70578, ACADIA PARISH TO REGION IV EMERGENCY ROOMS  ESTIMATED DISTANCES AND TIME FROM ST. MARTINVILLE 70582, ST. MARTIN PARISH TO REGION IV EMERGENCY ROOMS  ESTIMATED DISTANCES AND TIME FROM VILLE PLATTE 70586, EVANGELINE PARISH TO REGION IV EMERGENCY ROOMS  SOURCES  42                                                                                                                                                                                                                                                                                                                                                                                                                                                                                                                                                                                                                                                                                                                                                                                                                                                                                                                                                                                                                                                                                                                                                                                                                                                                                                                                                                                                                                                                           |                                                                             | - 00           |
| ESTIMATED DISTANCES AND TIME FROM NEW IBERIA 70560, NEW IBERIA PARISH TO REGION IV EMERGENCY ROOMS ESTIMATED DISTANCES AND TIME FROM NEW IBERIA 70563, NEW IBERIA PARISH TO REGION IV EMERGENCY ROOMS ESTIMATED DISTANCES AND TIME FROM OPELOUSAS 70570, ST. LANDRY PARISH TO REGION IV EMERGENCY ROOMS ESTIMATED DISTANCES AND TIME FROM RAYNE 70578, ACADIA PARISH TO REGION IV EMERGENCY ROOMS ESTIMATED DISTANCES AND TIME FROM ST. MARTINVILLE 70582, ST. MARTIN PARISH TO REGION IV EMERGENCY ROOMS ESTIMATED DISTANCES AND TIME FROM VILLE PLATTE 70586, EVANGELINE PARISH TO REGION IV EMERGENCY ROOMS SOURCES                                                                                                                                                                                                                                                                                                                                                                                                                                                                                                                                                                                                                                                                                                                                                                                                                                                                                                                                                                                                                                                                                                                                                                                                                                                                                                                                                                                                                                                                                                         |                                                                             | 28             |
| REGION IV EMERGENCY ROOMS  ESTIMATED DISTANCES AND TIME FROM NEW IBERIA 70563, NEW IBERIA PARISH TO REGION IV EMERGENCY ROOMS  ESTIMATED DISTANCES AND TIME FROM OPELOUSAS 70570, ST. LANDRY PARISH TO REGION IV EMERGENCY ROOMS  ESTIMATED DISTANCES AND TIME FROM RAYNE 70578, ACADIA PARISH TO REGION IV EMERGENCY ROOMS  ESTIMATED DISTANCES AND TIME FROM ST. MARTINVILLE 70582, ST. MARTIN PARISH TO REGION IV EMERGENCY ROOMS  ESTIMATED DISTANCES AND TIME FROM VILLE PLATTE 70586, EVANGELINE PARISH TO REGION IV EMERGENCY ROOMS  SOURCES  42                                                                                                                                                                                                                                                                                                                                                                                                                                                                                                                                                                                                                                                                                                                                                                                                                                                                                                                                                                                                                                                                                                                                                                                                                                                                                                                                                                                                                                                                                                                                                                        |                                                                             | 20             |
| ESTIMATED DISTANCES AND TIME FROM NEW IBERIA 70563, NEW IBERIA PARISH TO REGION IV EMERGENCY ROOMS  ESTIMATED DISTANCES AND TIME FROM OPELOUSAS 70570, ST. LANDRY PARISH TO REGION IV EMERGENCY ROOMS  ESTIMATED DISTANCES AND TIME FROM RAYNE 70578, ACADIA PARISH TO REGION IV EMERGENCY ROOMS  ESTIMATED DISTANCES AND TIME FROM ST. MARTINVILLE 70582, ST. MARTIN PARISH TO REGION IV EMERGENCY ROOMS  ESTIMATED DISTANCES AND TIME FROM VILLE PLATTE 70586, EVANGELINE PARISH TO REGION IV EMERGENCY ROOMS  ESTIMATED DISTANCES AND TIME FROM VILLE PLATTE 70586, EVANGELINE PARISH TO REGION IV EMERGENCY ROOMS  SOURCES                                                                                                                                                                                                                                                                                                                                                                                                                                                                                                                                                                                                                                                                                                                                                                                                                                                                                                                                                                                                                                                                                                                                                                                                                                                                                                                                                                                                                                                                                                 | ·                                                                           | 30             |
| REGION IV EMERGENCY ROOMS  ESTIMATED DISTANCES AND TIME FROM OPELOUSAS 70570, ST. LANDRY PARISH TO REGION IV EMERGENCY ROOMS  ESTIMATED DISTANCES AND TIME FROM RAYNE 70578, ACADIA PARISH TO REGION IV EMERGENCY ROOMS  ESTIMATED DISTANCES AND TIME FROM ST. MARTINVILLE 70582, ST. MARTIN PARISH TO REGION IV EMERGENCY ROOMS  ESTIMATED DISTANCES AND TIME FROM VILLE PLATTE 70586, EVANGELINE PARISH TO REGION IV EMERGENCY ROOMS  SOURCES  42                                                                                                                                                                                                                                                                                                                                                                                                                                                                                                                                                                                                                                                                                                                                                                                                                                                                                                                                                                                                                                                                                                                                                                                                                                                                                                                                                                                                                                                                                                                                                                                                                                                                            |                                                                             | 22             |
| ESTIMATED DISTANCES AND TIME FROM OPELOUSAS 70570, ST. LANDRY PARISH TO REGION IV EMERGENCY ROOMS  ESTIMATED DISTANCES AND TIME FROM RAYNE 70578, ACADIA PARISH TO REGION IV  EMERGENCY ROOMS  ESTIMATED DISTANCES AND TIME FROM ST. MARTINVILLE 70582, ST. MARTIN PARISH TO REGION IV EMERGENCY ROOMS  ESTIMATED DISTANCES AND TIME FROM VILLE PLATTE 70586, EVANGELINE PARISH TO REGION IV EMERGENCY ROOMS  SOURCES  42                                                                                                                                                                                                                                                                                                                                                                                                                                                                                                                                                                                                                                                                                                                                                                                                                                                                                                                                                                                                                                                                                                                                                                                                                                                                                                                                                                                                                                                                                                                                                                                                                                                                                                      | ·                                                                           | 32             |
| REGION IV EMERGENCY ROOMS  ESTIMATED DISTANCES AND TIME FROM RAYNE 70578, ACADIA PARISH TO REGION IV  EMERGENCY ROOMS  ESTIMATED DISTANCES AND TIME FROM ST. MARTINVILLE 70582, ST. MARTIN PARISH TO  REGION IV EMERGENCY ROOMS  ESTIMATED DISTANCES AND TIME FROM VILLE PLATTE 70586, EVANGELINE PARISH TO  REGION IV EMERGENCY ROOMS  SOURCES  42                                                                                                                                                                                                                                                                                                                                                                                                                                                                                                                                                                                                                                                                                                                                                                                                                                                                                                                                                                                                                                                                                                                                                                                                                                                                                                                                                                                                                                                                                                                                                                                                                                                                                                                                                                            |                                                                             | 24             |
| ESTIMATED DISTANCES AND TIME FROM RAYNE 70578, ACADIA PARISH TO REGION IV EMERGENCY ROOMS ESTIMATED DISTANCES AND TIME FROM ST. MARTINVILLE 70582, ST. MARTIN PARISH TO REGION IV EMERGENCY ROOMS ESTIMATED DISTANCES AND TIME FROM VILLE PLATTE 70586, EVANGELINE PARISH TO REGION IV EMERGENCY ROOMS SOURCES 42                                                                                                                                                                                                                                                                                                                                                                                                                                                                                                                                                                                                                                                                                                                                                                                                                                                                                                                                                                                                                                                                                                                                                                                                                                                                                                                                                                                                                                                                                                                                                                                                                                                                                                                                                                                                              | ,                                                                           | ) <del>4</del> |
| EMERGENCY ROOMS  ESTIMATED DISTANCES AND TIME FROM ST. MARTINVILLE 70582, ST. MARTIN PARISH TO REGION IV EMERGENCY ROOMS  ESTIMATED DISTANCES AND TIME FROM VILLE PLATTE 70586, EVANGELINE PARISH TO REGION IV EMERGENCY ROOMS  SOURCES  42                                                                                                                                                                                                                                                                                                                                                                                                                                                                                                                                                                                                                                                                                                                                                                                                                                                                                                                                                                                                                                                                                                                                                                                                                                                                                                                                                                                                                                                                                                                                                                                                                                                                                                                                                                                                                                                                                    |                                                                             | 36             |
| ESTIMATED DISTANCES AND TIME FROM ST. MARTINVILLE 70582, ST. MARTIN PARISH TO REGION IV EMERGENCY ROOMS  ESTIMATED DISTANCES AND TIME FROM VILLE PLATTE 70586, EVANGELINE PARISH TO 40 REGION IV EMERGENCY ROOMS  SOURCES  42                                                                                                                                                                                                                                                                                                                                                                                                                                                                                                                                                                                                                                                                                                                                                                                                                                                                                                                                                                                                                                                                                                                                                                                                                                                                                                                                                                                                                                                                                                                                                                                                                                                                                                                                                                                                                                                                                                  | · ·                                                                         | 50             |
| REGION IV EMERGENCY ROOMS  ESTIMATED DISTANCES AND TIME FROM VILLE PLATTE 70586, EVANGELINE PARISH TO  REGION IV EMERGENCY ROOMS  SOURCES  42                                                                                                                                                                                                                                                                                                                                                                                                                                                                                                                                                                                                                                                                                                                                                                                                                                                                                                                                                                                                                                                                                                                                                                                                                                                                                                                                                                                                                                                                                                                                                                                                                                                                                                                                                                                                                                                                                                                                                                                  |                                                                             | 38             |
| ESTIMATED DISTANCES AND TIME FROM VILLE PLATTE 70586, EVANGELINE PARISH TO REGION IV EMERGENCY ROOMS SOURCES 42                                                                                                                                                                                                                                                                                                                                                                                                                                                                                                                                                                                                                                                                                                                                                                                                                                                                                                                                                                                                                                                                                                                                                                                                                                                                                                                                                                                                                                                                                                                                                                                                                                                                                                                                                                                                                                                                                                                                                                                                                | ,                                                                           | 50             |
| REGION IV EMERGENCY ROOMS SOURCES 42                                                                                                                                                                                                                                                                                                                                                                                                                                                                                                                                                                                                                                                                                                                                                                                                                                                                                                                                                                                                                                                                                                                                                                                                                                                                                                                                                                                                                                                                                                                                                                                                                                                                                                                                                                                                                                                                                                                                                                                                                                                                                           |                                                                             | 40             |
| SOURCES 42                                                                                                                                                                                                                                                                                                                                                                                                                                                                                                                                                                                                                                                                                                                                                                                                                                                                                                                                                                                                                                                                                                                                                                                                                                                                                                                                                                                                                                                                                                                                                                                                                                                                                                                                                                                                                                                                                                                                                                                                                                                                                                                     | ·                                                                           | , io           |
|                                                                                                                                                                                                                                                                                                                                                                                                                                                                                                                                                                                                                                                                                                                                                                                                                                                                                                                                                                                                                                                                                                                                                                                                                                                                                                                                                                                                                                                                                                                                                                                                                                                                                                                                                                                                                                                                                                                                                                                                                                                                                                                                |                                                                             | 42             |
| NOTES 1 4.3                                                                                                                                                                                                                                                                                                                                                                                                                                                                                                                                                                                                                                                                                                                                                                                                                                                                                                                                                                                                                                                                                                                                                                                                                                                                                                                                                                                                                                                                                                                                                                                                                                                                                                                                                                                                                                                                                                                                                                                                                                                                                                                    | NOTES                                                                       | 43             |