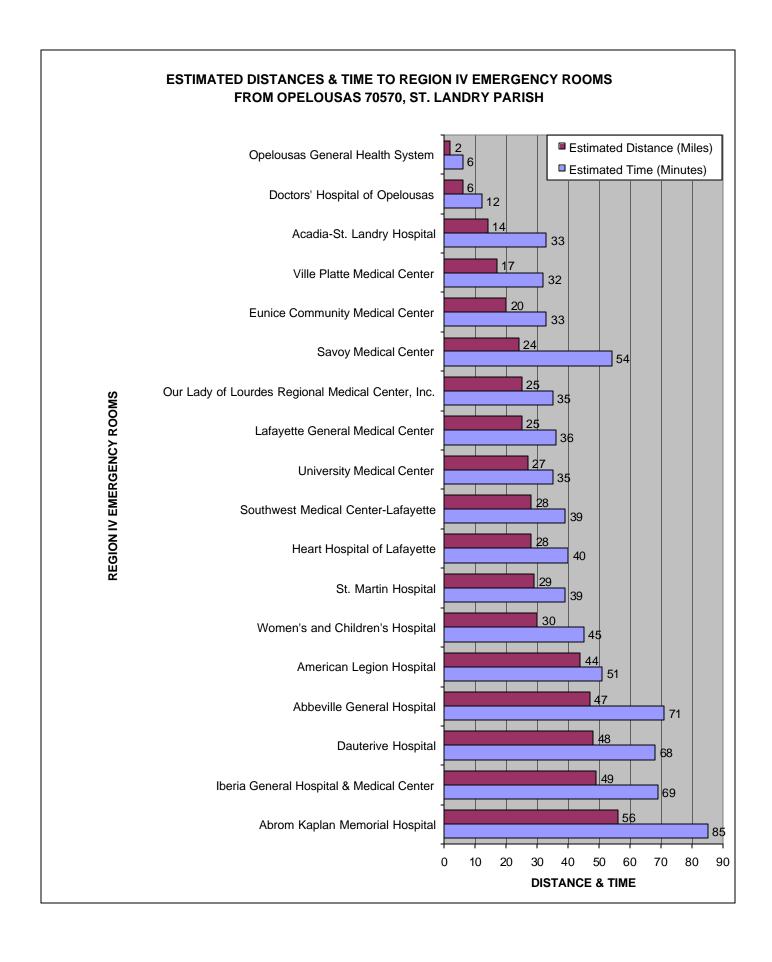

#### **TABLE OF CONTENTS**

| REGION IV EMERGENCY ROOMS  STIMATED DISTANCES AND TIME FROM ABBEVILLE 70510, VERMILION PARISH TO  REGION IV EMERGENCY ROOMS  SETIMATED DISTANCES AND TIME FROM BREAUX BRIDGE 70510, ST. MARTIN PARISH TO  REGION IV EMERGENCY ROOMS  ESTIMATED DISTANCES AND TIME FROM CARENCRO 70520, LAFAYETTE PARISH TO  REGION IV EMERGENCY ROOMS  ESTIMATED DISTANCES AND TIME FROM CROWLEY 70526, ACADIA PARISH TO REGION IV  EMERGENCY ROOMS  ESTIMATED DISTANCES AND TIME FROM CROWLEY 70526, ACADIA PARISH TO REGION IV  EMERGENCY ROOMS  ESTIMATED DISTANCES AND TIME FROM EUNICE 70535, ST. LANDRY PARISH TO REGION IV  EMERGENCY ROOMS  ESTIMATED DISTANCES AND TIME FROM JEANERETTE 70544, NEW IBERIA PARISH TO  14  REGION IV EMERGENCY ROOMS  ESTIMATED DISTANCES AND TIME FROM KAPLAN 70548, VERMILION PARISH TO REGION IV  EMERGENCY ROOMS  ESTIMATED DISTANCES AND TIME FROM LAFAYETTE 70501, LAFAYETTE PARISH TO  REGION IV EMERGENCY ROOMS  ESTIMATED DISTANCES AND TIME FROM LAFAYETTE 70506, LAFAYETTE PARISH TO  REGION IV EMERGENCY ROOMS  ESTIMATED DISTANCES AND TIME FROM LAFAYETTE 70507, LAFAYETTE PARISH TO  REGION IV EMERGENCY ROOMS  ESTIMATED DISTANCES AND TIME FROM LAFAYETTE 70508, LAFAYETTE PARISH TO  22  REGION IV EMERGENCY ROOMS  ESTIMATED DISTANCES AND TIME FROM LAFAYETTE 70508, LAFAYETTE PARISH TO  24  REGION IV EMERGENCY ROOMS  ESTIMATED DISTANCES AND TIME FROM MERMENTAU 70556, ACADIA PARISH TO REGION  16  17  18  18  19  19  10  19  10  11  11  12  12  13  14  15  15  16  16  17  17  17  18  18  18  19  19  10  10  11  11  11  12  12  13  14  15  15  16  16  17  17  17  18  18  18  19  10  10  11  11  11  11  12  12  13  14  15  16  16  17  16  17  17  17  18  18  18  19  10  10  11  11  11  11  11  11  11                                                                                                                                                                                                                                                                                                                                                         |                                                                             | Page           |
|--------------------------------------------------------------------------------------------------------------------------------------------------------------------------------------------------------------------------------------------------------------------------------------------------------------------------------------------------------------------------------------------------------------------------------------------------------------------------------------------------------------------------------------------------------------------------------------------------------------------------------------------------------------------------------------------------------------------------------------------------------------------------------------------------------------------------------------------------------------------------------------------------------------------------------------------------------------------------------------------------------------------------------------------------------------------------------------------------------------------------------------------------------------------------------------------------------------------------------------------------------------------------------------------------------------------------------------------------------------------------------------------------------------------------------------------------------------------------------------------------------------------------------------------------------------------------------------------------------------------------------------------------------------------------------------------------------------------------------------------------------------------------------------------------------------------------------------------------------------------------------------------------------------------------------------------------------------------------------------------------------------------------------------------------------------------------------------------------------------------------------|-----------------------------------------------------------------------------|----------------|
| REGION IV EMERGENCY ROOMS ESTIMATED DISTANCES AND TIME FROM BREAUX BRIDGE 70510, ST. MARTIN PARISH TO REGION IV EMERGENCY ROOMS ESTIMATED DISTANCES AND TIME FROM CARENCRO 70520, LAFAYETTE PARISH TO REGION IV EMERGENCY ROOMS ESTIMATED DISTANCES AND TIME FROM CROWLEY 70526, ACADIA PARISH TO REGION IV EMERGENCY ROOMS ESTIMATED DISTANCES AND TIME FROM EUNICE 70535, ST. LANDRY PARISH TO REGION IV EMERGENCY ROOMS ESTIMATED DISTANCES AND TIME FROM EUNICE 70535, ST. LANDRY PARISH TO REGION IV EMERGENCY ROOMS ESTIMATED DISTANCES AND TIME FROM JEANERETTE 70544, NEW IBERIA PARISH TO REGION IV EMERGENCY ROOMS ESTIMATED DISTANCES AND TIME FROM KAPLAN 70548, VERMILION PARISH TO REGION IV EMERGENCY ROOMS ESTIMATED DISTANCES AND TIME FROM LAFAYETTE 70501, LAFAYETTE PARISH TO REGION IV EMERGENCY ROOMS ESTIMATED DISTANCES AND TIME FROM LAFAYETTE 70506, LAFAYETTE PARISH TO REGION IV EMERGENCY ROOMS ESTIMATED DISTANCES AND TIME FROM LAFAYETTE 70506, LAFAYETTE PARISH TO REGION IV EMERGENCY ROOMS ESTIMATED DISTANCES AND TIME FROM LAFAYETTE 70507, LAFAYETTE PARISH TO REGION IV EMERGENCY ROOMS ESTIMATED DISTANCES AND TIME FROM LAFAYETTE 70508, LAFAYETTE PARISH TO REGION IV EMERGENCY ROOMS ESTIMATED DISTANCES AND TIME FROM MAMOU 70554, EVANGELINE PARISH TO REGION IV EMERGENCY ROOMS ESTIMATED DISTANCES AND TIME FROM MERMENTAU 70556, ACADIA PARISH TO REGION IV EMERGENCY ROOMS ESTIMATED DISTANCES AND TIME FROM MERMENTAU 70556, ACADIA PARISH TO REGION IV EMERGENCY ROOMS ESTIMATED DISTANCES AND TIME FROM NEW IBERIA 70560, NEW IBERIA PARISH TO REGION IV EMERGENCY ROOMS ESTIMATED DISTANCES AND TIME FROM NEW IBERIA 70563, NEW IBERIA PARISH TO REGION IV EMERGENCY ROOMS ESTIMATED DISTANCES AND TIME FROM NEW IBERIA 70563, NEW IBERIA PARISH TO REGION IV EMERGENCY ROOMS ESTIMATED DISTANCES AND TIME FROM PELOUSAS 70570, ST. LANDRY PARISH TO REGION IV EMERGENCY ROOMS ESTIMATED DISTANCES AND TIME FROM PELOUSAS 70570, ST. LANDRY PARISH TO REGION IV EMERGENCY ROOMS ESTIMATED DISTANCES AND TIME FROM PELOUSAS 70570, ST. LANDRY PARISH TO REGION IV EMERGENC | REGION IV EMERGENCY ROOMS                                                   |                |
| ESTIMATED DISTANCES AND TIME FROM BREAUX BRIDGE 70510, ST. MARTIN PARISH TO REGION IV EMERGENCY ROOMS ESTIMATED DISTANCES AND TIME FROM CARENCRO 70520, LAFAYETTE PARISH TO REGION IV EMERGENCY ROOMS ESTIMATED DISTANCES AND TIME FROM CROWLEY 70526, ACADIA PARISH TO REGION IV EMERGENCY ROOMS ESTIMATED DISTANCES AND TIME FROM EUNICE 70535, ST. LANDRY PARISH TO REGION IV EMERGENCY ROOMS ESTIMATED DISTANCES AND TIME FROM JEANERETTE 70544, NEW IBERIA PARISH TO REGION IV EMERGENCY ROOMS ESTIMATED DISTANCES AND TIME FROM JEANERETTE 70544, NEW IBERIA PARISH TO 14 REGION IV EMERGENCY ROOMS ESTIMATED DISTANCES AND TIME FROM KAPLAN 70548, VERMILION PARISH TO REGION IV EMERGENCY ROOMS ESTIMATED DISTANCES AND TIME FROM LAFAYETTE 70501, LAFAYETTE PARISH TO 18 REGION IV EMERGENCY ROOMS ESTIMATED DISTANCES AND TIME FROM LAFAYETTE 70506, LAFAYETTE PARISH TO 20 REGION IV EMERGENCY ROOMS ESTIMATED DISTANCES AND TIME FROM LAFAYETTE 70507, LAFAYETTE PARISH TO 22 REGION IV EMERGENCY ROOMS ESTIMATED DISTANCES AND TIME FROM LAFAYETTE 70508, LAFAYETTE PARISH TO 24 REGION IV EMERGENCY ROOMS ESTIMATED DISTANCES AND TIME FROM LAFAYETTE 70508, LAFAYETTE PARISH TO 24 REGION IV EMERGENCY ROOMS ESTIMATED DISTANCES AND TIME FROM MAMOU 70554, EVANGELINE PARISH TO REGION IV EMERGENCY ROOMS ESTIMATED DISTANCES AND TIME FROM MERMENTAU 70556, ACADIA PARISH TO REGION IV EMERGENCY ROOMS ESTIMATED DISTANCES AND TIME FROM NEW IBERIA 70560, NEW IBERIA PARISH TO 30 REGION IV EMERGENCY ROOMS ESTIMATED DISTANCES AND TIME FROM NEW IBERIA 70563, NEW IBERIA PARISH TO 34 REGION IV EMERGENCY ROOMS ESTIMATED DISTANCES AND TIME FROM PEDUSAS 70570, ST. LANDRY PARISH TO 34 REGION IV EMERGENCY ROOMS ESTIMATED DISTANCES AND TIME FROM PEDUSAS 70570, ST. LANDRY PARISH TO 34 REGION IV EMERGENCY ROOMS ESTIMATED DISTANCES AND TIME FROM PEDUSAS 70570, ST. LANDRY PARISH TO 35 REGION IV EMERGENCY ROOMS ESTIMATED DISTANCES AND TIME FROM PEDUSAS 70570, ST. LANDRY PARISH TO 36 REGION IV EMERGENCY ROOMS ESTIMATED DISTANCES AND TIME FROM PEDUSAS 70570, ST. LANDRY PARISH TO 35 REGIO | ESTIMATED DISTANCES AND TIME FROM ABBEVILLE 70510, VERMILION PARISH TO      | 4              |
| REGION IV EMERGENCY ROOMS  ESTIMATED DISTANCES AND TIME FROM CARENCRO 70520, LAFAYETTE PARISH TO REGION IV EMERGENCY ROOMS  ESTIMATED DISTANCES AND TIME FROM CROWLEY 70526, ACADIA PARISH TO REGION IV EMERGENCY ROOMS  ESTIMATED DISTANCES AND TIME FROM EUNICE 70535, ST. LANDRY PARISH TO REGION IV EMERGENCY ROOMS  ESTIMATED DISTANCES AND TIME FROM JEANERETTE 70544, NEW IBERIA PARISH TO REGION IV EMERGENCY ROOMS  ESTIMATED DISTANCES AND TIME FROM JEANERETTE 70544, NEW IBERIA PARISH TO REGION IV EMERGENCY ROOMS  ESTIMATED DISTANCES AND TIME FROM KAPLAN 70548, VERMILION PARISH TO REGION IV EMERGENCY ROOMS  ESTIMATED DISTANCES AND TIME FROM LAFAYETTE 70501, LAFAYETTE PARISH TO REGION IV EMERGENCY ROOMS  ESTIMATED DISTANCES AND TIME FROM LAFAYETTE 70506, LAFAYETTE PARISH TO 20 REGION IV EMERGENCY ROOMS  ESTIMATED DISTANCES AND TIME FROM LAFAYETTE 70507, LAFAYETTE PARISH TO 22 REGION IV EMERGENCY ROOMS  ESTIMATED DISTANCES AND TIME FROM LAFAYETTE 70507, LAFAYETTE PARISH TO 24 REGION IV EMERGENCY ROOMS  ESTIMATED DISTANCES AND TIME FROM LAFAYETTE 70508, LAFAYETTE PARISH TO 24 REGION IV EMERGENCY ROOMS  ESTIMATED DISTANCES AND TIME FROM MAMOU 70554, EVANGELINE PARISH TO REGION IV EMERGENCY ROOMS  ESTIMATED DISTANCES AND TIME FROM MERMENTAU 70556, ACADIA PARISH TO REGION IV EMERGENCY ROOMS  ESTIMATED DISTANCES AND TIME FROM NEW IBERIA 70560, NEW IBERIA PARISH TO 30 REGION IV EMERGENCY ROOMS  ESTIMATED DISTANCES AND TIME FROM NEW IBERIA 70563, NEW IBERIA PARISH TO 30 REGION IV EMERGENCY ROOMS  ESTIMATED DISTANCES AND TIME FROM NEW IBERIA 70563, NEW IBERIA PARISH TO 34 REGION IV EMERGENCY ROOMS  ESTIMATED DISTANCES AND TIME FROM PELOUSAS 70570, ST. LANDRY PARISH TO 36 REGION IV EMERGENCY ROOMS  ESTIMATED DISTANCES AND TIME FROM PELOUSAS 70578, ACADIA PARISH TO REGION IV EMERGENCY ROOMS  ESTIMATED DISTANCES AND TIME FROM PELOUSAS 70578, ACADIA PARISH TO REGION IV EMERGENCY ROOMS  ESTIMATED DISTANCES AND TIME FROM PELOUSAS 70578, ACADIA PARISH TO REGION IV EMERGENCY ROOMS  ESTIMATED DISTANCES AND TIME FROM PELOUSAS 70578, ACAD | REGION IV EMERGENCY ROOMS                                                   |                |
| ESTIMATED DISTANCES AND TIME FROM CARENCRO 70520, LAFAYETTE PARISH TO REGION IV EMERGENCY ROOMS  ESTIMATED DISTANCES AND TIME FROM CROWLEY 70526, ACADIA PARISH TO REGION IV EMERGENCY ROOMS  ESTIMATED DISTANCES AND TIME FROM EUNICE 70535, ST. LANDRY PARISH TO REGION IV EMERGENCY ROOMS  ESTIMATED DISTANCES AND TIME FROM JEANERETTE 70544, NEW IBERIA PARISH TO REGION IV EMERGENCY ROOMS  ESTIMATED DISTANCES AND TIME FROM JEANERETTE 70544, NEW IBERIA PARISH TO REGION IV EMERGENCY ROOMS  ESTIMATED DISTANCES AND TIME FROM KAPLAN 70548, VERMILION PARISH TO REGION IV EMERGENCY ROOMS  ESTIMATED DISTANCES AND TIME FROM LAFAYETTE 70501, LAFAYETTE PARISH TO 18 REGION IV EMERGENCY ROOMS  ESTIMATED DISTANCES AND TIME FROM LAFAYETTE 70506, LAFAYETTE PARISH TO 18 REGION IV EMERGENCY ROOMS  ESTIMATED DISTANCES AND TIME FROM LAFAYETTE 70507, LAFAYETTE PARISH TO 19 REGION IV EMERGENCY ROOMS  ESTIMATED DISTANCES AND TIME FROM LAFAYETTE 70507, LAFAYETTE PARISH TO 19 REGION IV EMERGENCY ROOMS  ESTIMATED DISTANCES AND TIME FROM LAFAYETTE 70508, LAFAYETTE PARISH TO 19 REGION IV EMERGENCY ROOMS  ESTIMATED DISTANCES AND TIME FROM MERMENTAU 70556, ACADIA PARISH TO REGION 10 REMERGENCY ROOMS  ESTIMATED DISTANCES AND TIME FROM MERMENTAU 70556, ACADIA PARISH TO REGION 10 REMERGENCY ROOMS  ESTIMATED DISTANCES AND TIME FROM NEW IBERIA 70560, NEW IBERIA PARISH TO 19 REGION IV EMERGENCY ROOMS  ESTIMATED DISTANCES AND TIME FROM NEW IBERIA 70560, NEW IBERIA PARISH TO 19 REGION IV EMERGENCY ROOMS  ESTIMATED DISTANCES AND TIME FROM NEW IBERIA 70560, NEW IBERIA PARISH TO 19 REGION IV EMERGENCY ROOMS  ESTIMATED DISTANCES AND TIME FROM NEW IBERIA 70563, NEW IBERIA PARISH TO 19 REGION IV EMERGENCY ROOMS  ESTIMATED DISTANCES AND TIME FROM PELOUSAS 70570, ST. LANDRY PARISH TO 19 REGION IV EMERGENCY ROOMS  ESTIMATED DISTANCES AND TIME FROM PELOUSAS 70578, ACADIA PARISH TO 19 REGION IV EMERGENCY ROOMS  ESTIMATED DISTANCES AND TIME FROM ST. MARTINVILLE 70582, ST. MARTIN PARISH TO 19 REGION IV EMERGENCY ROOMS  ESTIMATED DISTANCES AND TIME FROM ST. MARTINVILLE  | ESTIMATED DISTANCES AND TIME FROM BREAUX BRIDGE 70510, ST. MARTIN PARISH TO | 6              |
| REGION IV EMERGENCY ROOMS  ESTIMATED DISTANCES AND TIME FROM CROWLEY 70526, ACADIA PARISH TO REGION IV EMERGENCY ROOMS  ESTIMATED DISTANCES AND TIME FROM EUNICE 70535, ST. LANDRY PARISH TO REGION IV EMERGENCY ROOMS  ESTIMATED DISTANCES AND TIME FROM JEANERETTE 70544, NEW IBERIA PARISH TO REGION IV EMERGENCY ROOMS  ESTIMATED DISTANCES AND TIME FROM KAPLAN 70548, VERMILION PARISH TO REGION IV EMERGENCY ROOMS  ESTIMATED DISTANCES AND TIME FROM KAPLAN 70548, VERMILION PARISH TO REGION IV ESTIMATED DISTANCES AND TIME FROM LAFAYETTE 70501, LAFAYETTE PARISH TO REGION IV EMERGENCY ROOMS  ESTIMATED DISTANCES AND TIME FROM LAFAYETTE 70506, LAFAYETTE PARISH TO REGION IV EMERGENCY ROOMS  ESTIMATED DISTANCES AND TIME FROM LAFAYETTE 70507, LAFAYETTE PARISH TO REGION IV EMERGENCY ROOMS  ESTIMATED DISTANCES AND TIME FROM LAFAYETTE 70508, LAFAYETTE PARISH TO REGION IV EMERGENCY ROOMS  ESTIMATED DISTANCES AND TIME FROM LAFAYETTE 70508, LAFAYETTE PARISH TO REGION IV EMERGENCY ROOMS  ESTIMATED DISTANCES AND TIME FROM MAMOU 70554, EVANGELINE PARISH TO REGION RESTIMATED DISTANCES AND TIME FROM MERMENTAU 70556, ACADIA PARISH TO REGION REGION IV EMERGENCY ROOMS  ESTIMATED DISTANCES AND TIME FROM NEW IBERIA 70560, NEW IBERIA PARISH TO REGION IV EMERGENCY ROOMS  ESTIMATED DISTANCES AND TIME FROM NEW IBERIA 70563, NEW IBERIA PARISH TO REGION IV EMERGENCY ROOMS  ESTIMATED DISTANCES AND TIME FROM OPELOUSAS 70570, ST. LANDRY PARISH TO REGION IV EMERGENCY ROOMS  ESTIMATED DISTANCES AND TIME FROM RAYNE 70578, ACADIA PARISH TO REGION IV REGION IV EMERGENCY ROOMS  ESTIMATED DISTANCES AND TIME FROM ST. MARTINVILLE 70582, ST. MARTIN PARISH TO REGION IV EMERGENCY ROOMS  ESTIMATED DISTANCES AND TIME FROM ST. MARTINVILLE 70582, ST. MARTIN PARISH TO REGION IV EMERGENCY ROOMS  ESTIMATED DISTANCES AND TIME FROM ST. MARTINVILLE 70586, EVANGELINE PARISH TO AUDITION OF EMERGENCY ROOMS  ESTIMATED DISTANCES AND TIME FROM ST. MARTINVILLE 70586, EVANGELINE PARISH TO AUDITION OF EMERGENCY ROOMS  ESTIMATED DISTANCES AND TIME FROM VILLE PLATTE 70586, EVANGELINE  | REGION IV EMERGENCY ROOMS                                                   |                |
| ESTIMATED DISTANCES AND TIME FROM CROWLEY 70526, ACADIA PARISH TO REGION IV EMERGENCY ROOMS  ESTIMATED DISTANCES AND TIME FROM EUNICE 70535, ST. LANDRY PARISH TO REGION  IVEMERGENCY ROOMS  ESTIMATED DISTANCES AND TIME FROM JEANERETTE 70544, NEW IBERIA PARISH TO  REGION IVEMERGENCY ROOMS  ESTIMATED DISTANCES AND TIME FROM JEANERETTE 70544, NEW IBERIA PARISH TO  REGION IVEMERGENCY ROOMS  ESTIMATED DISTANCES AND TIME FROM KAPLAN 70548, VERMILION PARISH TO REGION IV  REGION IVEMERGENCY ROOMS  ESTIMATED DISTANCES AND TIME FROM LAFAYETTE 70501, LAFAYETTE PARISH TO  REGION IVEMERGENCY ROOMS  ESTIMATED DISTANCES AND TIME FROM LAFAYETTE 70506, LAFAYETTE PARISH TO  REGION IVEMERGENCY ROOMS  ESTIMATED DISTANCES AND TIME FROM LAFAYETTE 70507, LAFAYETTE PARISH TO  REGION IVEMERGENCY ROOMS  ESTIMATED DISTANCES AND TIME FROM LAFAYETTE 70508, LAFAYETTE PARISH TO  REGION IVEMERGENCY ROOMS  ESTIMATED DISTANCES AND TIME FROM MAMOU 70554, EVANGELINE PARISH TO REGION IVEMERGENCY ROOMS  ESTIMATED DISTANCES AND TIME FROM MERMENTAU 70556, ACADIA PARISH TO REGION IVEMERGENCY ROOMS  ESTIMATED DISTANCES AND TIME FROM NEW IBERIA 70560, NEW IBERIA PARISH TO  REGION IVEMERGENCY ROOMS  ESTIMATED DISTANCES AND TIME FROM NEW IBERIA 70560, NEW IBERIA PARISH TO  REGION IVEMERGENCY ROOMS  ESTIMATED DISTANCES AND TIME FROM NEW IBERIA 70560, NEW IBERIA PARISH TO  REGION IVEMERGENCY ROOMS  ESTIMATED DISTANCES AND TIME FROM NEW IBERIA 70560, NEW IBERIA PARISH TO  REGION IVEMERGENCY ROOMS  ESTIMATED DISTANCES AND TIME FROM NEW IBERIA 70560, NEW IBERIA PARISH TO  30  REGION IVEMERGENCY ROOMS  ESTIMATED DISTANCES AND TIME FROM RAYNE 70578, ACADIA PARISH TO REGION IVEMERGENCY ROOMS  ESTIMATED DISTANCES AND TIME FROM RAYNE 70578, ACADIA PARISH TO REGION IVEMERGENCY ROOMS  ESTIMATED DISTANCES AND TIME FROM RAYNE 70578, ACADIA PARISH TO REGION IVEMERGENCY ROOMS  ESTIMATED DISTANCES AND TIME FROM RAYNE 70578, ACADIA PARISH TO REGION IVEMERGENCY ROOMS  ESTIMATED DISTANCES AND TIME FROM ST. MARTINVILLE 70582, ST. MARTIN PARISH TO  40  REGION IVEMERGENCY ROOMS  | ESTIMATED DISTANCES AND TIME FROM CARENCRO 70520, LAFAYETTE PARISH TO       | 8              |
| EMERGENCY ROOMS ESTIMATED DISTANCES AND TIME FROM EUNICE 70535, ST. LANDRY PARISH TO REGION IV EMERGENCY ROOMS ESTIMATED DISTANCES AND TIME FROM JEANERETTE 70544, NEW IBERIA PARISH TO 14 REGION IV EMERGENCY ROOMS ESTIMATED DISTANCES AND TIME FROM KAPLAN 70548, VERMILION PARISH TO REGION IV EMERGENCY ROOMS ESTIMATED DISTANCES AND TIME FROM KAPLAN 70548, VERMILION PARISH TO REGION IV EMERGENCY ROOMS ESTIMATED DISTANCES AND TIME FROM LAFAYETTE 70501, LAFAYETTE PARISH TO 18 REGION IV EMERGENCY ROOMS ESTIMATED DISTANCES AND TIME FROM LAFAYETTE 70506, LAFAYETTE PARISH TO 20 REGION IV EMERGENCY ROOMS ESTIMATED DISTANCES AND TIME FROM LAFAYETTE 70507, LAFAYETTE PARISH TO 22 REGION IV EMERGENCY ROOMS ESTIMATED DISTANCES AND TIME FROM LAFAYETTE 70508, LAFAYETTE PARISH TO 24 REGION IV EMERGENCY ROOMS ESTIMATED DISTANCES AND TIME FROM MAMOU 70554, EVANGELINE PARISH TO REGION IV EMERGENCY ROOMS ESTIMATED DISTANCES AND TIME FROM MERMENTAU 70556, ACADIA PARISH TO REGION IV EMERGENCY ROOMS ESTIMATED DISTANCES AND TIME FROM MERMENTAU 70556, ACADIA PARISH TO REGION IV EMERGENCY ROOMS ESTIMATED DISTANCES AND TIME FROM NEW IBERIA 70560, NEW IBERIA PARISH TO 30 REGION IV EMERGENCY ROOMS ESTIMATED DISTANCES AND TIME FROM NEW IBERIA 70563, NEW IBERIA PARISH TO 32 REGION IV EMERGENCY ROOMS ESTIMATED DISTANCES AND TIME FROM NEW IBERIA 70563, NEW IBERIA PARISH TO 34 REGION IV EMERGENCY ROOMS ESTIMATED DISTANCES AND TIME FROM RAYNE 70578, ACADIA PARISH TO REGION IV EMERGENCY ROOMS ESTIMATED DISTANCES AND TIME FROM RAYNE 70578, ACADIA PARISH TO REGION IV EMERGENCY ROOMS ESTIMATED DISTANCES AND TIME FROM ST. MARTINVILLE 70582, ST. MARTIN PARISH TO 36 REGION IV EMERGENCY ROOMS ESTIMATED DISTANCES AND TIME FROM ST. MARTINVILLE 70586, EVANGELINE PARISH TO 40 REGION IV EMERGENCY ROOMS ESTIMATED DISTANCES AND TIME FROM VILLE PLATTE 70586, EVANGELINE PARISH TO 40 REGION IV EMERGENCY ROOMS ESTIMATED DISTANCES AND TIME FROM VILLE PLATTE 70586, EVANGELINE PARISH TO 40 REGION IV EMERGENCY ROOMS                                                         | REGION IV EMERGENCY ROOMS                                                   |                |
| ESTIMATED DISTANCES AND TIME FROM EUNICE 70535, ST. LANDRY PARISH TO REGION IV EMERGENCY ROOMS  ESTIMATED DISTANCES AND TIME FROM JEANERETTE 70544, NEW IBERIA PARISH TO REGION IV EMERGENCY ROOMS ESTIMATED DISTANCES AND TIME FROM KAPLAN 70548, VERMILION PARISH TO REGION IV EMERGENCY ROOMS ESTIMATED DISTANCES AND TIME FROM LAFAYETTE 70501, LAFAYETTE PARISH TO REGION IV EMERGENCY ROOMS ESTIMATED DISTANCES AND TIME FROM LAFAYETTE 70506, LAFAYETTE PARISH TO REGION IV EMERGENCY ROOMS ESTIMATED DISTANCES AND TIME FROM LAFAYETTE 70507, LAFAYETTE PARISH TO REGION IV EMERGENCY ROOMS ESTIMATED DISTANCES AND TIME FROM LAFAYETTE 70508, LAFAYETTE PARISH TO REGION IV EMERGENCY ROOMS ESTIMATED DISTANCES AND TIME FROM LAFAYETTE 70508, LAFAYETTE PARISH TO REGION IV EMERGENCY ROOMS ESTIMATED DISTANCES AND TIME FROM MAMOU 70554, EVANGELINE PARISH TO REGION IV EMERGENCY ROOMS ESTIMATED DISTANCES AND TIME FROM MERMENTAU 70556, ACADIA PARISH TO REGION IV EMERGENCY ROOMS ESTIMATED DISTANCES AND TIME FROM NEW IBERIA 70560, NEW IBERIA PARISH TO REGION IV EMERGENCY ROOMS ESTIMATED DISTANCES AND TIME FROM NEW IBERIA 70560, NEW IBERIA PARISH TO REGION IV EMERGENCY ROOMS ESTIMATED DISTANCES AND TIME FROM OPELOUSAS 70570, ST. LANDRY PARISH TO REGION IV EMERGENCY ROOMS ESTIMATED DISTANCES AND TIME FROM OPELOUSAS 70570, ST. LANDRY PARISH TO REGION IV EMERGENCY ROOMS ESTIMATED DISTANCES AND TIME FROM RAYNE 70578, ACADIA PARISH TO REGION IV EMERGENCY ROOMS ESTIMATED DISTANCES AND TIME FROM ST. MARTINVILLE 70582, ST. MARTIN PARISH TO REGION IV EMERGENCY ROOMS ESTIMATED DISTANCES AND TIME FROM ST. MARTINVILLE 70582, ST. MARTIN PARISH TO REGION IV EMERGENCY ROOMS ESTIMATED DISTANCES AND TIME FROM ST. MARTINVILLE 70586, EVANGELINE PARISH TO REGION IV EMERGENCY ROOMS ESTIMATED DISTANCES AND TIME FROM ST. MARTINVILLE 70586, EVANGELINE PARISH TO REGION IV EMERGENCY ROOMS                                                                                                                                                                                          | ·                                                                           | 10             |
| IV EMERGENCY ROOMS ESTIMATED DISTANCES AND TIME FROM JEANERETTE 70544, NEW IBERIA PARISH TO REGION IV EMERGENCY ROOMS ESTIMATED DISTANCES AND TIME FROM KAPLAN 70548, VERMILION PARISH TO REGION IV 6EMERGENCY ROOMS ESTIMATED DISTANCES AND TIME FROM KAPLAN 70548, VERMILION PARISH TO REGION IV 6EMERGENCY ROOMS ESTIMATED DISTANCES AND TIME FROM LAFAYETTE 70501, LAFAYETTE PARISH TO 8ESTIMATED DISTANCES AND TIME FROM LAFAYETTE 70506, LAFAYETTE PARISH TO 8ESTIMATED DISTANCES AND TIME FROM LAFAYETTE 70506, LAFAYETTE PARISH TO 8ESTIMATED DISTANCES AND TIME FROM LAFAYETTE 70507, LAFAYETTE PARISH TO 8ESTIMATED DISTANCES AND TIME FROM LAFAYETTE 70508, LAFAYETTE PARISH TO 8ESTIMATED DISTANCES AND TIME FROM LAFAYETTE 70508, LAFAYETTE PARISH TO 8ESTIMATED DISTANCES AND TIME FROM MAMOU 70554, EVANGELINE PARISH TO REGION IV EMERGENCY ROOMS 8ESTIMATED DISTANCES AND TIME FROM MERMENTAU 70556, ACADIA PARISH TO REGION IV EMERGENCY ROOMS 8ESTIMATED DISTANCES AND TIME FROM NEW IBERIA 70560, NEW IBERIA PARISH TO 8010 IV EMERGENCY ROOMS 8ESTIMATED DISTANCES AND TIME FROM NEW IBERIA 70563, NEW IBERIA PARISH TO 802 REGION IV EMERGENCY ROOMS 8ESTIMATED DISTANCES AND TIME FROM OPELOUSAS 70570, ST. LANDRY PARISH TO 803 REGION IV EMERGENCY ROOMS 8ESTIMATED DISTANCES AND TIME FROM RAYNE 70578, ACADIA PARISH TO REGION IV EMERGENCY ROOMS 8ESTIMATED DISTANCES AND TIME FROM ST. MARTINVILLE 70582, ST. MARTIN PARISH TO 803 REGION IV EMERGENCY ROOMS 8ESTIMATED DISTANCES AND TIME FROM ST. MARTINVILLE 70582, ST. MARTIN PARISH TO 804 REGION IV EMERGENCY ROOMS 8ESTIMATED DISTANCES AND TIME FROM ST. MARTINVILLE 70586, EVANGELINE PARISH TO 805 REGION IV EMERGENCY ROOMS 8ESTIMATED DISTANCES AND TIME FROM ST. MARTINVILLE 70586, EVANGELINE PARISH TO 805 REGION IV EMERGENCY ROOMS 8ESTIMATED DISTANCES AND TIME FROM VILLE PLATTE 70586, EVANGELINE PARISH TO 805 REGION IV EMERGENCY ROOMS 8ESTIMATED DISTANCES AND TIME FROM VILLE PLATTE 70586, EVANGELINE PARISH TO 805 REGION IV EMERGENCY ROOMS                                                                           |                                                                             |                |
| ESTIMATED DISTANCES AND TIME FROM JEANERETTE 70544, NEW IBERIA PARISH TO REGION IV EMERGENCY ROOMS  ESTIMATED DISTANCES AND TIME FROM KAPLAN 70548, VERMILION PARISH TO REGION IV EMERGENCY ROOMS  ESTIMATED DISTANCES AND TIME FROM LAFAYETTE 70501, LAFAYETTE PARISH TO 18 REGION IV EMERGENCY ROOMS  ESTIMATED DISTANCES AND TIME FROM LAFAYETTE 70506, LAFAYETTE PARISH TO 20 REGION IV EMERGENCY ROOMS  ESTIMATED DISTANCES AND TIME FROM LAFAYETTE 70506, LAFAYETTE PARISH TO 21 REGION IV EMERGENCY ROOMS  ESTIMATED DISTANCES AND TIME FROM LAFAYETTE 70507, LAFAYETTE PARISH TO 22 REGION IV EMERGENCY ROOMS  ESTIMATED DISTANCES AND TIME FROM LAFAYETTE 70508, LAFAYETTE PARISH TO 24 REGION IV EMERGENCY ROOMS  ESTIMATED DISTANCES AND TIME FROM MAMOU 70554, EVANGELINE PARISH TO REGION IV EMERGENCY ROOMS  ESTIMATED DISTANCES AND TIME FROM MERMENTAU 70556, ACADIA PARISH TO REGION IV EMERGENCY ROOMS  ESTIMATED DISTANCES AND TIME FROM NEW IBERIA 70560, NEW IBERIA PARISH TO 30 REGION IV EMERGENCY ROOMS  ESTIMATED DISTANCES AND TIME FROM NEW IBERIA 70563, NEW IBERIA PARISH TO 32 REGION IV EMERGENCY ROOMS  ESTIMATED DISTANCES AND TIME FROM OPELOUSAS 70570, ST. LANDRY PARISH TO 34 REGION IV EMERGENCY ROOMS  ESTIMATED DISTANCES AND TIME FROM OPELOUSAS 70570, ST. LANDRY PARISH TO 35 REGION IV EMERGENCY ROOMS  ESTIMATED DISTANCES AND TIME FROM RAYNE 70578, ACADIA PARISH TO REGION IV EMERGENCY ROOMS  ESTIMATED DISTANCES AND TIME FROM ST. MARTINVILLE 70582, ST. MARTIN PARISH TO 36 REGION IV EMERGENCY ROOMS  ESTIMATED DISTANCES AND TIME FROM ST. MARTINVILLE 70586, EVANGELINE PARISH TO 75 REGION IV EMERGENCY ROOMS  ESTIMATED DISTANCES AND TIME FROM ST. MARTINVILLE 70586, EVANGELINE PARISH TO 75 REGION IV EMERGENCY ROOMS  ESTIMATED DISTANCES AND TIME FROM ST. MARTINVILLE 70586, EVANGELINE PARISH TO 75 REGION IV EMERGENCY ROOMS                                                                                                                                                                                                                                  |                                                                             | 12             |
| REGION IV EMERGENCY ROOMS ESTIMATED DISTANCES AND TIME FROM KAPLAN 70548, VERMILION PARISH TO REGION IV EMERGENCY ROOMS ESTIMATED DISTANCES AND TIME FROM LAFAYETTE 70501, LAFAYETTE PARISH TO REGION IV EMERGENCY ROOMS ESTIMATED DISTANCES AND TIME FROM LAFAYETTE 70506, LAFAYETTE PARISH TO REGION IV EMERGENCY ROOMS ESTIMATED DISTANCES AND TIME FROM LAFAYETTE 70507, LAFAYETTE PARISH TO REGION IV EMERGENCY ROOMS ESTIMATED DISTANCES AND TIME FROM LAFAYETTE 70507, LAFAYETTE PARISH TO REGION IV EMERGENCY ROOMS ESTIMATED DISTANCES AND TIME FROM LAFAYETTE 70508, LAFAYETTE PARISH TO REGION IV EMERGENCY ROOMS ESTIMATED DISTANCES AND TIME FROM MAMOU 70554, EVANGELINE PARISH TO REGION IV EMERGENCY ROOMS ESTIMATED DISTANCES AND TIME FROM MERMENTAU 70556, ACADIA PARISH TO REGION IV EMERGENCY ROOMS ESTIMATED DISTANCES AND TIME FROM NEW IBERIA 70560, NEW IBERIA PARISH TO REGION IV EMERGENCY ROOMS ESTIMATED DISTANCES AND TIME FROM NEW IBERIA 70563, NEW IBERIA PARISH TO REGION IV EMERGENCY ROOMS ESTIMATED DISTANCES AND TIME FROM OPELOUSAS 70570, ST. LANDRY PARISH TO REGION IV EMERGENCY ROOMS ESTIMATED DISTANCES AND TIME FROM PELOUSAS 70570, ST. LANDRY PARISH TO REGION IV EMERGENCY ROOMS ESTIMATED DISTANCES AND TIME FROM RAYNE 70578, ACADIA PARISH TO REGION IV EMERGENCY ROOMS ESTIMATED DISTANCES AND TIME FROM RAYNE 70578, ACADIA PARISH TO REGION IV EMERGENCY ROOMS ESTIMATED DISTANCES AND TIME FROM ST. MARTINVILLE 70582, ST. MARTIN PARISH TO REGION IV EMERGENCY ROOMS ESTIMATED DISTANCES AND TIME FROM ST. MARTINVILLE 70586, EVANGELINE PARISH TO REGION IV EMERGENCY ROOMS ESTIMATED DISTANCES AND TIME FROM VILLE PLATTE 70586, EVANGELINE PARISH TO REGION IV EMERGENCY ROOMS ESTIMATED DISTANCES AND TIME FROM VILLE PLATTE 70586, EVANGELINE PARISH TO REGION IV EMERGENCY ROOMS                                                                                                                                                                                                                                                                                |                                                                             |                |
| ESTIMATED DISTANCES AND TIME FROM KAPLAN 70548, VERMILION PARISH TO REGION IV EMERGENCY ROOMS  ESTIMATED DISTANCES AND TIME FROM LAFAYETTE 70501, LAFAYETTE PARISH TO REGION IV EMERGENCY ROOMS  ESTIMATED DISTANCES AND TIME FROM LAFAYETTE 70506, LAFAYETTE PARISH TO REGION IV EMERGENCY ROOMS ESTIMATED DISTANCES AND TIME FROM LAFAYETTE 70507, LAFAYETTE PARISH TO REGION IV EMERGENCY ROOMS ESTIMATED DISTANCES AND TIME FROM LAFAYETTE 70508, LAFAYETTE PARISH TO REGION IV EMERGENCY ROOMS ESTIMATED DISTANCES AND TIME FROM LAFAYETTE 70508, LAFAYETTE PARISH TO REGION IV EMERGENCY ROOMS ESTIMATED DISTANCES AND TIME FROM MAMOU 70554, EVANGELINE PARISH TO REGION IV EMERGENCY ROOMS ESTIMATED DISTANCES AND TIME FROM MERMENTAU 70556, ACADIA PARISH TO REGION IV EMERGENCY ROOMS ESTIMATED DISTANCES AND TIME FROM NEW IBERIA 70560, NEW IBERIA PARISH TO REGION IV EMERGENCY ROOMS ESTIMATED DISTANCES AND TIME FROM NEW IBERIA 70563, NEW IBERIA PARISH TO REGION IV EMERGENCY ROOMS ESTIMATED DISTANCES AND TIME FROM OPELOUSAS 70570, ST. LANDRY PARISH TO REGION IV EMERGENCY ROOMS ESTIMATED DISTANCES AND TIME FROM RAYNE 70578, ACADIA PARISH TO REGION IV REGION IV EMERGENCY ROOMS ESTIMATED DISTANCES AND TIME FROM RAYNE 70578, ACADIA PARISH TO REGION IV SEMERGENCY ROOMS ESTIMATED DISTANCES AND TIME FROM ST. MARTINVILLE 70582, ST. MARTIN PARISH TO REGION IV EMERGENCY ROOMS ESTIMATED DISTANCES AND TIME FROM ST. MARTINVILLE 70586, EVANGELINE PARISH TO REGION IV EMERGENCY ROOMS ESTIMATED DISTANCES AND TIME FROM VILLE PLATTE 70586, EVANGELINE PARISH TO REGION IV EMERGENCY ROOMS ESTIMATED DISTANCES AND TIME FROM VILLE PLATTE 70586, EVANGELINE PARISH TO REGION IV EMERGENCY ROOMS ESTIMATED DISTANCES AND TIME FROM VILLE PLATTE 70586, EVANGELINE PARISH TO REGION IV EMERGENCY ROOMS                                                                                                                                                                                                                                                                                         |                                                                             | 14             |
| EMERGENCY ROOMS ESTIMATED DISTANCES AND TIME FROM LAFAYETTE 70501, LAFAYETTE PARISH TO REGION IV EMERGENCY ROOMS ESTIMATED DISTANCES AND TIME FROM LAFAYETTE 70506, LAFAYETTE PARISH TO REGION IV EMERGENCY ROOMS ESTIMATED DISTANCES AND TIME FROM LAFAYETTE 70506, LAFAYETTE PARISH TO REGION IV EMERGENCY ROOMS ESTIMATED DISTANCES AND TIME FROM LAFAYETTE 70507, LAFAYETTE PARISH TO REGION IV EMERGENCY ROOMS ESTIMATED DISTANCES AND TIME FROM LAFAYETTE 70508, LAFAYETTE PARISH TO REGION IV EMERGENCY ROOMS ESTIMATED DISTANCES AND TIME FROM MAMOU 70554, EVANGELINE PARISH TO REGION IV EMERGENCY ROOMS ESTIMATED DISTANCES AND TIME FROM MERMENTAU 70556, ACADIA PARISH TO REGION IV EMERGENCY ROOMS ESTIMATED DISTANCES AND TIME FROM NEW IBERIA 70560, NEW IBERIA PARISH TO REGION IV EMERGENCY ROOMS ESTIMATED DISTANCES AND TIME FROM NEW IBERIA 70563, NEW IBERIA PARISH TO REGION IV EMERGENCY ROOMS ESTIMATED DISTANCES AND TIME FROM OPELOUSAS 70570, ST. LANDRY PARISH TO REGION IV EMERGENCY ROOMS ESTIMATED DISTANCES AND TIME FROM OPELOUSAS 70570, ST. LANDRY PARISH TO REGION IV EMERGENCY ROOMS ESTIMATED DISTANCES AND TIME FROM RAYNE 70578, ACADIA PARISH TO REGION IV EMERGENCY ROOMS ESTIMATED DISTANCES AND TIME FROM ST. MARTINVILLE 70582, ST. MARTIN PARISH TO REGION IV EMERGENCY ROOMS ESTIMATED DISTANCES AND TIME FROM ST. MARTINVILLE 70586, EVANGELINE PARISH TO REGION IV EMERGENCY ROOMS ESTIMATED DISTANCES AND TIME FROM VILLE PLATTE 70586, EVANGELINE PARISH TO REGION IV EMERGENCY ROOMS ESTIMATED DISTANCES AND TIME FROM VILLE PLATTE 70586, EVANGELINE PARISH TO REGION IV EMERGENCY ROOMS ESTIMATED DISTANCES AND TIME FROM VILLE PLATTE 70586, EVANGELINE PARISH TO REGION IV EMERGENCY ROOMS ESTIMATED DISTANCES AND TIME FROM VILLE PLATTE 70586, EVANGELINE PARISH TO REGION IV EMERGENCY ROOMS                                                                                                                                                                                                                                                                       |                                                                             |                |
| ESTIMATED DISTANCES AND TIME FROM LAFAYETTE 70501, LAFAYETTE PARISH TO REGION IV EMERGENCY ROOMS  ESTIMATED DISTANCES AND TIME FROM LAFAYETTE 70506, LAFAYETTE PARISH TO REGION IV EMERGENCY ROOMS  ESTIMATED DISTANCES AND TIME FROM LAFAYETTE 70507, LAFAYETTE PARISH TO REGION IV EMERGENCY ROOMS  ESTIMATED DISTANCES AND TIME FROM LAFAYETTE 70507, LAFAYETTE PARISH TO REGION IV EMERGENCY ROOMS  ESTIMATED DISTANCES AND TIME FROM LAFAYETTE 70508, LAFAYETTE PARISH TO REGION IV EMERGENCY ROOMS ESTIMATED DISTANCES AND TIME FROM MAMOU 70554, EVANGELINE PARISH TO REGION IV EMERGENCY ROOMS ESTIMATED DISTANCES AND TIME FROM MERMENTAU 70556, ACADIA PARISH TO REGION IV EMERGENCY ROOMS ESTIMATED DISTANCES AND TIME FROM NEW IBERIA 70560, NEW IBERIA PARISH TO REGION IV EMERGENCY ROOMS ESTIMATED DISTANCES AND TIME FROM NEW IBERIA 70563, NEW IBERIA PARISH TO REGION IV EMERGENCY ROOMS ESTIMATED DISTANCES AND TIME FROM OPELOUSAS 70570, ST. LANDRY PARISH TO REGION IV EMERGENCY ROOMS ESTIMATED DISTANCES AND TIME FROM RAYNE 70578, ACADIA PARISH TO REGION IV EMERGENCY ROOMS ESTIMATED DISTANCES AND TIME FROM RAYNE 70578, ACADIA PARISH TO REGION IV EMERGENCY ROOMS ESTIMATED DISTANCES AND TIME FROM ST. MARTINVILLE 70582, ST. MARTIN PARISH TO REGION IV EMERGENCY ROOMS ESTIMATED DISTANCES AND TIME FROM ST. MARTINVILLE 70582, ST. MARTIN PARISH TO REGION IV EMERGENCY ROOMS ESTIMATED DISTANCES AND TIME FROM VILLE PLATTE 70586, EVANGELINE PARISH TO REGION IV EMERGENCY ROOMS ESTIMATED DISTANCES AND TIME FROM VILLE PLATTE 70586, EVANGELINE PARISH TO REGION IV EMERGENCY ROOMS ESTIMATED DISTANCES AND TIME FROM VILLE PLATTE 70586, EVANGELINE PARISH TO REGION IV EMERGENCY ROOMS ESTIMATED DISTANCES AND TIME FROM VILLE PLATTE 70586, EVANGELINE PARISH TO REGION IV EMERGENCY ROOMS                                                                                                                                                                                                                                                                                           |                                                                             | 16             |
| REGION IV EMERGENCY ROOMS ESTIMATED DISTANCES AND TIME FROM LAFAYETTE 70506, LAFAYETTE PARISH TO REGION IV EMERGENCY ROOMS ESTIMATED DISTANCES AND TIME FROM LAFAYETTE 70507, LAFAYETTE PARISH TO REGION IV EMERGENCY ROOMS ESTIMATED DISTANCES AND TIME FROM LAFAYETTE 70507, LAFAYETTE PARISH TO REGION IV EMERGENCY ROOMS ESTIMATED DISTANCES AND TIME FROM LAFAYETTE 70508, LAFAYETTE PARISH TO REGION IV EMERGENCY ROOMS ESTIMATED DISTANCES AND TIME FROM MAMOU 70554, EVANGELINE PARISH TO REGION IV EMERGENCY ROOMS ESTIMATED DISTANCES AND TIME FROM MERMENTAU 70556, ACADIA PARISH TO REGION IV EMERGENCY ROOMS ESTIMATED DISTANCES AND TIME FROM NEW IBERIA 70560, NEW IBERIA PARISH TO REGION IV EMERGENCY ROOMS ESTIMATED DISTANCES AND TIME FROM NEW IBERIA 70563, NEW IBERIA PARISH TO REGION IV EMERGENCY ROOMS ESTIMATED DISTANCES AND TIME FROM OPELOUSAS 70570, ST. LANDRY PARISH TO REGION IV EMERGENCY ROOMS ESTIMATED DISTANCES AND TIME FROM RAYNE 70578, ACADIA PARISH TO REGION IV EMERGENCY ROOMS ESTIMATED DISTANCES AND TIME FROM ST. MARTINVILLE 70582, ST. MARTIN PARISH TO REGION IV EMERGENCY ROOMS ESTIMATED DISTANCES AND TIME FROM ST. MARTINVILLE 70582, ST. MARTIN PARISH TO REGION IV EMERGENCY ROOMS ESTIMATED DISTANCES AND TIME FROM ST. MARTINVILLE 70582, ST. MARTIN PARISH TO REGION IV EMERGENCY ROOMS ESTIMATED DISTANCES AND TIME FROM VILLE PLATTE 70586, EVANGELINE PARISH TO REGION IV EMERGENCY ROOMS ESTIMATED DISTANCES AND TIME FROM VILLE PLATTE 70586, EVANGELINE PARISH TO REGION IV EMERGENCY ROOMS ESTIMATED DISTANCES AND TIME FROM VILLE PLATTE 70586, EVANGELINE PARISH TO REGION IV EMERGENCY ROOMS                                                                                                                                                                                                                                                                                                                                                                                                                                                             |                                                                             |                |
| ESTIMATED DISTANCES AND TIME FROM LAFAYETTE 70506, LAFAYETTE PARISH TO REGION IV EMERGENCY ROOMS ESTIMATED DISTANCES AND TIME FROM LAFAYETTE 70507, LAFAYETTE PARISH TO REGION IV EMERGENCY ROOMS ESTIMATED DISTANCES AND TIME FROM LAFAYETTE 70508, LAFAYETTE PARISH TO REGION IV EMERGENCY ROOMS ESTIMATED DISTANCES AND TIME FROM MAMOU 70554, EVANGELINE PARISH TO REGION IV EMERGENCY ROOMS ESTIMATED DISTANCES AND TIME FROM MERMENTAU 70556, ACADIA PARISH TO REGION IV EMERGENCY ROOMS ESTIMATED DISTANCES AND TIME FROM NEW IBERIA 70560, NEW IBERIA PARISH TO REGION IV EMERGENCY ROOMS ESTIMATED DISTANCES AND TIME FROM NEW IBERIA 70563, NEW IBERIA PARISH TO REGION IV EMERGENCY ROOMS ESTIMATED DISTANCES AND TIME FROM OPELOUSAS 70570, ST. LANDRY PARISH TO REGION IV EMERGENCY ROOMS ESTIMATED DISTANCES AND TIME FROM RAYNE 70578, ACADIA PARISH TO REGION IV EMERGENCY ROOMS ESTIMATED DISTANCES AND TIME FROM RAYNE 70578, ACADIA PARISH TO REGION IV EMERGENCY ROOMS ESTIMATED DISTANCES AND TIME FROM ST. MARTINVILLE 70582, ST. MARTIN PARISH TO REGION IV EMERGENCY ROOMS ESTIMATED DISTANCES AND TIME FROM ST. MARTINVILLE 70582, ST. MARTIN PARISH TO REGION IV EMERGENCY ROOMS ESTIMATED DISTANCES AND TIME FROM VILLE PLATTE 70586, EVANGELINE PARISH TO REGION IV EMERGENCY ROOMS ESTIMATED DISTANCES AND TIME FROM VILLE PLATTE 70586, EVANGELINE PARISH TO REGION IV EMERGENCY ROOMS ESTIMATED DISTANCES AND TIME FROM VILLE PLATTE 70586, EVANGELINE PARISH TO REGION IV EMERGENCY ROOMS                                                                                                                                                                                                                                                                                                                                                                                                                                                                                                                                                                                                      |                                                                             | 18             |
| REGION IV EMERGENCY ROOMS ESTIMATED DISTANCES AND TIME FROM LAFAYETTE 70507, LAFAYETTE PARISH TO REGION IV EMERGENCY ROOMS ESTIMATED DISTANCES AND TIME FROM LAFAYETTE 70508, LAFAYETTE PARISH TO REGION IV EMERGENCY ROOMS ESTIMATED DISTANCES AND TIME FROM MAMOU 70554, EVANGELINE PARISH TO REGION IV EMERGENCY ROOMS ESTIMATED DISTANCES AND TIME FROM MERMENTAU 70556, ACADIA PARISH TO REGION IV EMERGENCY ROOMS ESTIMATED DISTANCES AND TIME FROM NEW IBERIA 70560, NEW IBERIA PARISH TO REGION IV EMERGENCY ROOMS ESTIMATED DISTANCES AND TIME FROM NEW IBERIA 70563, NEW IBERIA PARISH TO REGION IV EMERGENCY ROOMS ESTIMATED DISTANCES AND TIME FROM OPELOUSAS 70570, ST. LANDRY PARISH TO REGION IV EMERGENCY ROOMS ESTIMATED DISTANCES AND TIME FROM OPELOUSAS 70570, ST. LANDRY PARISH TO REGION IV EMERGENCY ROOMS ESTIMATED DISTANCES AND TIME FROM RAYNE 70578, ACADIA PARISH TO REGION IV EMERGENCY ROOMS ESTIMATED DISTANCES AND TIME FROM ST. MARTINVILLE 70582, ST. MARTIN PARISH TO REGION IV EMERGENCY ROOMS ESTIMATED DISTANCES AND TIME FROM ST. MARTINVILLE 70582, ST. MARTIN PARISH TO REGION IV EMERGENCY ROOMS ESTIMATED DISTANCES AND TIME FROM VILLE PLATTE 70586, EVANGELINE PARISH TO REGION IV EMERGENCY ROOMS ESTIMATED DISTANCES AND TIME FROM VILLE PLATTE 70586, EVANGELINE PARISH TO REGION IV EMERGENCY ROOMS ESTIMATED DISTANCES AND TIME FROM VILLE PLATTE 70586, EVANGELINE PARISH TO REGION IV EMERGENCY ROOMS ESTIMATED DISTANCES AND TIME FROM VILLE PLATTE 70586, EVANGELINE PARISH TO REGION IV EMERGENCY ROOMS                                                                                                                                                                                                                                                                                                                                                                                                                                                                                                                                                                |                                                                             |                |
| ESTIMATED DISTANCES AND TIME FROM LAFAYETTE 70507, LAFAYETTE PARISH TO REGION IV EMERGENCY ROOMS ESTIMATED DISTANCES AND TIME FROM LAFAYETTE 70508, LAFAYETTE PARISH TO REGION IV EMERGENCY ROOMS ESTIMATED DISTANCES AND TIME FROM MAMOU 70554, EVANGELINE PARISH TO REGION IV EMERGENCY ROOMS ESTIMATED DISTANCES AND TIME FROM MERMENTAU 70556, ACADIA PARISH TO REGION IV EMERGENCY ROOMS ESTIMATED DISTANCES AND TIME FROM NEW IBERIA 70560, NEW IBERIA PARISH TO REGION IV EMERGENCY ROOMS ESTIMATED DISTANCES AND TIME FROM NEW IBERIA 70563, NEW IBERIA PARISH TO REGION IV EMERGENCY ROOMS ESTIMATED DISTANCES AND TIME FROM OPELOUSAS 70570, ST. LANDRY PARISH TO REGION IV EMERGENCY ROOMS ESTIMATED DISTANCES AND TIME FROM RAYNE 70578, ACADIA PARISH TO REGION IV EMERGENCY ROOMS ESTIMATED DISTANCES AND TIME FROM ST. MARTINVILLE 70582, ST. MARTIN PARISH TO REGION IV EMERGENCY ROOMS ESTIMATED DISTANCES AND TIME FROM ST. MARTINVILLE 70582, ST. MARTIN PARISH TO REGION IV EMERGENCY ROOMS ESTIMATED DISTANCES AND TIME FROM VILLE PLATTE 70586, EVANGELINE PARISH TO REGION IV EMERGENCY ROOMS ESTIMATED DISTANCES AND TIME FROM VILLE PLATTE 70586, EVANGELINE PARISH TO REGION IV EMERGENCY ROOMS ESTIMATED DISTANCES AND TIME FROM VILLE PLATTE 70586, EVANGELINE PARISH TO REGION IV EMERGENCY ROOMS ESTIMATED DISTANCES AND TIME FROM VILLE PLATTE 70586, EVANGELINE PARISH TO REGION IV EMERGENCY ROOMS                                                                                                                                                                                                                                                                                                                                                                                                                                                                                                                                                                                                                                                                                            |                                                                             | 20             |
| REGION IV EMERGENCY ROOMS  ESTIMATED DISTANCES AND TIME FROM LAFAYETTE 70508, LAFAYETTE PARISH TO  REGION IV EMERGENCY ROOMS  ESTIMATED DISTANCES AND TIME FROM MAMOU 70554, EVANGELINE PARISH TO REGION IV EMERGENCY ROOMS  ESTIMATED DISTANCES AND TIME FROM MERMENTAU 70556, ACADIA PARISH TO REGION IV EMERGENCY ROOMS  ESTIMATED DISTANCES AND TIME FROM NEW IBERIA 70560, NEW IBERIA PARISH TO  REGION IV EMERGENCY ROOMS  ESTIMATED DISTANCES AND TIME FROM NEW IBERIA 70563, NEW IBERIA PARISH TO  REGION IV EMERGENCY ROOMS  ESTIMATED DISTANCES AND TIME FROM OPELOUSAS 70570, ST. LANDRY PARISH TO  REGION IV EMERGENCY ROOMS  ESTIMATED DISTANCES AND TIME FROM RAYNE 70578, ACADIA PARISH TO REGION IV  EMERGENCY ROOMS  ESTIMATED DISTANCES AND TIME FROM ST. MARTINVILLE 70582, ST. MARTIN PARISH TO  REGION IV EMERGENCY ROOMS  ESTIMATED DISTANCES AND TIME FROM ST. MARTINVILLE 70586, EVANGELINE PARISH TO  REGION IV EMERGENCY ROOMS  ESTIMATED DISTANCES AND TIME FROM VILLE PLATTE 70586, EVANGELINE PARISH TO  REGION IV EMERGENCY ROOMS  ESTIMATED DISTANCES AND TIME FROM VILLE PLATTE 70586, EVANGELINE PARISH TO  REGION IV EMERGENCY ROOMS  ESTIMATED DISTANCES AND TIME FROM VILLE PLATTE 70586, EVANGELINE PARISH TO  REGION IV EMERGENCY ROOMS  ESTIMATED DISTANCES AND TIME FROM VILLE PLATTE 70586, EVANGELINE PARISH TO  REGION IV EMERGENCY ROOMS                                                                                                                                                                                                                                                                                                                                                                                                                                                                                                                                                                                                                                                                                                                                           |                                                                             |                |
| ESTIMATED DISTANCES AND TIME FROM LAFAYETTE 70508, LAFAYETTE PARISH TO REGION IV EMERGENCY ROOMS ESTIMATED DISTANCES AND TIME FROM MAMOU 70554, EVANGELINE PARISH TO REGION IV EMERGENCY ROOMS ESTIMATED DISTANCES AND TIME FROM MERMENTAU 70556, ACADIA PARISH TO REGION IV EMERGENCY ROOMS ESTIMATED DISTANCES AND TIME FROM NEW IBERIA 70560, NEW IBERIA PARISH TO REGION IV EMERGENCY ROOMS ESTIMATED DISTANCES AND TIME FROM NEW IBERIA 70563, NEW IBERIA PARISH TO REGION IV EMERGENCY ROOMS ESTIMATED DISTANCES AND TIME FROM OPELOUSAS 70570, ST. LANDRY PARISH TO REGION IV EMERGENCY ROOMS ESTIMATED DISTANCES AND TIME FROM RAYNE 70578, ACADIA PARISH TO REGION IV EMERGENCY ROOMS ESTIMATED DISTANCES AND TIME FROM ST. MARTINVILLE 70582, ST. MARTIN PARISH TO REGION IV EMERGENCY ROOMS ESTIMATED DISTANCES AND TIME FROM ST. MARTINVILLE 70586, EVANGELINE PARISH TO REGION IV EMERGENCY ROOMS ESTIMATED DISTANCES AND TIME FROM VILLE PLATTE 70586, EVANGELINE PARISH TO REGION IV EMERGENCY ROOMS ESTIMATED DISTANCES AND TIME FROM VILLE PLATTE 70586, EVANGELINE PARISH TO REGION IV EMERGENCY ROOMS  40 REGION IV EMERGENCY ROOMS                                                                                                                                                                                                                                                                                                                                                                                                                                                                                                                                                                                                                                                                                                                                                                                                                                                                                                                                                                         | ·                                                                           | 22             |
| REGION IV EMERGENCY ROOMS  ESTIMATED DISTANCES AND TIME FROM MAMOU 70554, EVANGELINE PARISH TO REGION IV EMERGENCY ROOMS  ESTIMATED DISTANCES AND TIME FROM MERMENTAU 70556, ACADIA PARISH TO REGION IV EMERGENCY ROOMS  ESTIMATED DISTANCES AND TIME FROM NEW IBERIA 70560, NEW IBERIA PARISH TO REGION IV EMERGENCY ROOMS  ESTIMATED DISTANCES AND TIME FROM NEW IBERIA 70563, NEW IBERIA PARISH TO REGION IV EMERGENCY ROOMS  ESTIMATED DISTANCES AND TIME FROM OPELOUSAS 70570, ST. LANDRY PARISH TO REGION IV EMERGENCY ROOMS  ESTIMATED DISTANCES AND TIME FROM RAYNE 70578, ACADIA PARISH TO REGION IV EMERGENCY ROOMS  ESTIMATED DISTANCES AND TIME FROM ST. MARTINVILLE 70582, ST. MARTIN PARISH TO REGION IV EMERGENCY ROOMS  ESTIMATED DISTANCES AND TIME FROM ST. MARTINVILLE 70586, EVANGELINE PARISH TO REGION IV EMERGENCY ROOMS  ESTIMATED DISTANCES AND TIME FROM VILLE PLATTE 70586, EVANGELINE PARISH TO REGION IV EMERGENCY ROOMS  ESTIMATED DISTANCES AND TIME FROM VILLE PLATTE 70586, EVANGELINE PARISH TO REGION IV EMERGENCY ROOMS  ESTIMATED DISTANCES AND TIME FROM VILLE PLATTE 70586, EVANGELINE PARISH TO REGION IV EMERGENCY ROOMS  ESTIMATED DISTANCES AND TIME FROM VILLE PLATTE 70586, EVANGELINE PARISH TO REGION IV EMERGENCY ROOMS                                                                                                                                                                                                                                                                                                                                                                                                                                                                                                                                                                                                                                                                                                                                                                                                                                                        |                                                                             |                |
| ESTIMATED DISTANCES AND TIME FROM MAMOU 70554, EVANGELINE PARISH TO REGION IV EMERGENCY ROOMS  ESTIMATED DISTANCES AND TIME FROM MERMENTAU 70556, ACADIA PARISH TO REGION IV EMERGENCY ROOMS  ESTIMATED DISTANCES AND TIME FROM NEW IBERIA 70560, NEW IBERIA PARISH TO REGION IV EMERGENCY ROOMS  ESTIMATED DISTANCES AND TIME FROM NEW IBERIA 70563, NEW IBERIA PARISH TO REGION IV EMERGENCY ROOMS  ESTIMATED DISTANCES AND TIME FROM OPELOUSAS 70570, ST. LANDRY PARISH TO REGION IV EMERGENCY ROOMS  ESTIMATED DISTANCES AND TIME FROM RAYNE 70578, ACADIA PARISH TO REGION IV EMERGENCY ROOMS  ESTIMATED DISTANCES AND TIME FROM ST. MARTINVILLE 70582, ST. MARTIN PARISH TO REGION IV EMERGENCY ROOMS  ESTIMATED DISTANCES AND TIME FROM ST. MARTINVILLE 70586, EVANGELINE PARISH TO REGION IV EMERGENCY ROOMS  ESTIMATED DISTANCES AND TIME FROM VILLE PLATTE 70586, EVANGELINE PARISH TO REGION IV EMERGENCY ROOMS  ESTIMATED DISTANCES AND TIME FROM VILLE PLATTE 70586, EVANGELINE PARISH TO REGION IV EMERGENCY ROOMS  ESTIMATED DISTANCES AND TIME FROM VILLE PLATTE 70586, EVANGELINE PARISH TO REGION IV EMERGENCY ROOMS  ESTIMATED DISTANCES AND TIME FROM VILLE PLATTE 70586, EVANGELINE PARISH TO REGION IV EMERGENCY ROOMS  ESTIMATED DISTANCES AND TIME FROM VILLE PLATTE 70586, EVANGELINE PARISH TO REGION IV EMERGENCY ROOMS                                                                                                                                                                                                                                                                                                                                                                                                                                                                                                                                                                                                                                                                                                                                                                             | ·                                                                           | 24             |
| IV EMERGENCY ROOMS  ESTIMATED DISTANCES AND TIME FROM MERMENTAU 70556, ACADIA PARISH TO REGION IV EMERGENCY ROOMS  ESTIMATED DISTANCES AND TIME FROM NEW IBERIA 70560, NEW IBERIA PARISH TO REGION IV EMERGENCY ROOMS  ESTIMATED DISTANCES AND TIME FROM NEW IBERIA 70563, NEW IBERIA PARISH TO REGION IV EMERGENCY ROOMS  ESTIMATED DISTANCES AND TIME FROM OPELOUSAS 70570, ST. LANDRY PARISH TO REGION IV EMERGENCY ROOMS  ESTIMATED DISTANCES AND TIME FROM RAYNE 70578, ACADIA PARISH TO REGION IV EMERGENCY ROOMS  ESTIMATED DISTANCES AND TIME FROM ST. MARTINVILLE 70582, ST. MARTIN PARISH TO REGION IV EMERGENCY ROOMS  ESTIMATED DISTANCES AND TIME FROM ST. MARTINVILLE 70582, ST. MARTIN PARISH TO REGION IV EMERGENCY ROOMS  ESTIMATED DISTANCES AND TIME FROM VILLE PLATTE 70586, EVANGELINE PARISH TO REGION IV EMERGENCY ROOMS  ESTIMATED DISTANCES AND TIME FROM VILLE PLATTE 70586, EVANGELINE PARISH TO REGION IV EMERGENCY ROOMS  SOURCES                                                                                                                                                                                                                                                                                                                                                                                                                                                                                                                                                                                                                                                                                                                                                                                                                                                                                                                                                                                                                                                                                                                                                                 |                                                                             |                |
| ESTIMATED DISTANCES AND TIME FROM MERMENTAU 70556, ACADIA PARISH TO REGION IV EMERGENCY ROOMS  ESTIMATED DISTANCES AND TIME FROM NEW IBERIA 70560, NEW IBERIA PARISH TO REGION IV EMERGENCY ROOMS  ESTIMATED DISTANCES AND TIME FROM NEW IBERIA 70563, NEW IBERIA PARISH TO REGION IV EMERGENCY ROOMS  ESTIMATED DISTANCES AND TIME FROM OPELOUSAS 70570, ST. LANDRY PARISH TO REGION IV EMERGENCY ROOMS  ESTIMATED DISTANCES AND TIME FROM RAYNE 70578, ACADIA PARISH TO REGION IV EMERGENCY ROOMS  ESTIMATED DISTANCES AND TIME FROM ST. MARTINVILLE 70582, ST. MARTIN PARISH TO REGION IV EMERGENCY ROOMS  ESTIMATED DISTANCES AND TIME FROM ST. MARTINVILLE 70582, ST. MARTIN PARISH TO REGION IV EMERGENCY ROOMS  ESTIMATED DISTANCES AND TIME FROM VILLE PLATTE 70586, EVANGELINE PARISH TO REGION IV EMERGENCY ROOMS  SOURCES                                                                                                                                                                                                                                                                                                                                                                                                                                                                                                                                                                                                                                                                                                                                                                                                                                                                                                                                                                                                                                                                                                                                                                                                                                                                                           |                                                                             | 26             |
| IV EMERGENCY ROOMS  ESTIMATED DISTANCES AND TIME FROM NEW IBERIA 70560, NEW IBERIA PARISH TO REGION IV EMERGENCY ROOMS  ESTIMATED DISTANCES AND TIME FROM NEW IBERIA 70563, NEW IBERIA PARISH TO REGION IV EMERGENCY ROOMS  ESTIMATED DISTANCES AND TIME FROM OPELOUSAS 70570, ST. LANDRY PARISH TO REGION IV EMERGENCY ROOMS  ESTIMATED DISTANCES AND TIME FROM RAYNE 70578, ACADIA PARISH TO REGION IV EMERGENCY ROOMS  ESTIMATED DISTANCES AND TIME FROM ST. MARTINVILLE 70582, ST. MARTIN PARISH TO REGION IV EMERGENCY ROOMS  ESTIMATED DISTANCES AND TIME FROM VILLE PLATTE 70586, EVANGELINE PARISH TO REGION IV EMERGENCY ROOMS  SOURCES  42                                                                                                                                                                                                                                                                                                                                                                                                                                                                                                                                                                                                                                                                                                                                                                                                                                                                                                                                                                                                                                                                                                                                                                                                                                                                                                                                                                                                                                                                           |                                                                             | - 00           |
| ESTIMATED DISTANCES AND TIME FROM NEW IBERIA 70560, NEW IBERIA PARISH TO REGION IV EMERGENCY ROOMS ESTIMATED DISTANCES AND TIME FROM NEW IBERIA 70563, NEW IBERIA PARISH TO REGION IV EMERGENCY ROOMS ESTIMATED DISTANCES AND TIME FROM OPELOUSAS 70570, ST. LANDRY PARISH TO REGION IV EMERGENCY ROOMS ESTIMATED DISTANCES AND TIME FROM RAYNE 70578, ACADIA PARISH TO REGION IV EMERGENCY ROOMS ESTIMATED DISTANCES AND TIME FROM ST. MARTINVILLE 70582, ST. MARTIN PARISH TO REGION IV EMERGENCY ROOMS ESTIMATED DISTANCES AND TIME FROM VILLE PLATTE 70586, EVANGELINE PARISH TO REGION IV EMERGENCY ROOMS SOURCES                                                                                                                                                                                                                                                                                                                                                                                                                                                                                                                                                                                                                                                                                                                                                                                                                                                                                                                                                                                                                                                                                                                                                                                                                                                                                                                                                                                                                                                                                                         |                                                                             | 28             |
| REGION IV EMERGENCY ROOMS  ESTIMATED DISTANCES AND TIME FROM NEW IBERIA 70563, NEW IBERIA PARISH TO REGION IV EMERGENCY ROOMS  ESTIMATED DISTANCES AND TIME FROM OPELOUSAS 70570, ST. LANDRY PARISH TO REGION IV EMERGENCY ROOMS  ESTIMATED DISTANCES AND TIME FROM RAYNE 70578, ACADIA PARISH TO REGION IV EMERGENCY ROOMS  ESTIMATED DISTANCES AND TIME FROM ST. MARTINVILLE 70582, ST. MARTIN PARISH TO REGION IV EMERGENCY ROOMS  ESTIMATED DISTANCES AND TIME FROM VILLE PLATTE 70586, EVANGELINE PARISH TO REGION IV EMERGENCY ROOMS  SOURCES  42                                                                                                                                                                                                                                                                                                                                                                                                                                                                                                                                                                                                                                                                                                                                                                                                                                                                                                                                                                                                                                                                                                                                                                                                                                                                                                                                                                                                                                                                                                                                                                        |                                                                             | 20             |
| ESTIMATED DISTANCES AND TIME FROM NEW IBERIA 70563, NEW IBERIA PARISH TO REGION IV EMERGENCY ROOMS  ESTIMATED DISTANCES AND TIME FROM OPELOUSAS 70570, ST. LANDRY PARISH TO REGION IV EMERGENCY ROOMS  ESTIMATED DISTANCES AND TIME FROM RAYNE 70578, ACADIA PARISH TO REGION IV EMERGENCY ROOMS  ESTIMATED DISTANCES AND TIME FROM ST. MARTINVILLE 70582, ST. MARTIN PARISH TO REGION IV EMERGENCY ROOMS  ESTIMATED DISTANCES AND TIME FROM VILLE PLATTE 70586, EVANGELINE PARISH TO REGION IV EMERGENCY ROOMS  ESTIMATED DISTANCES AND TIME FROM VILLE PLATTE 70586, EVANGELINE PARISH TO REGION IV EMERGENCY ROOMS  SOURCES                                                                                                                                                                                                                                                                                                                                                                                                                                                                                                                                                                                                                                                                                                                                                                                                                                                                                                                                                                                                                                                                                                                                                                                                                                                                                                                                                                                                                                                                                                 | ·                                                                           | 30             |
| REGION IV EMERGENCY ROOMS  ESTIMATED DISTANCES AND TIME FROM OPELOUSAS 70570, ST. LANDRY PARISH TO REGION IV EMERGENCY ROOMS  ESTIMATED DISTANCES AND TIME FROM RAYNE 70578, ACADIA PARISH TO REGION IV EMERGENCY ROOMS  ESTIMATED DISTANCES AND TIME FROM ST. MARTINVILLE 70582, ST. MARTIN PARISH TO REGION IV EMERGENCY ROOMS  ESTIMATED DISTANCES AND TIME FROM VILLE PLATTE 70586, EVANGELINE PARISH TO REGION IV EMERGENCY ROOMS  SOURCES  42                                                                                                                                                                                                                                                                                                                                                                                                                                                                                                                                                                                                                                                                                                                                                                                                                                                                                                                                                                                                                                                                                                                                                                                                                                                                                                                                                                                                                                                                                                                                                                                                                                                                            |                                                                             | 22             |
| ESTIMATED DISTANCES AND TIME FROM OPELOUSAS 70570, ST. LANDRY PARISH TO REGION IV EMERGENCY ROOMS  ESTIMATED DISTANCES AND TIME FROM RAYNE 70578, ACADIA PARISH TO REGION IV  EMERGENCY ROOMS  ESTIMATED DISTANCES AND TIME FROM ST. MARTINVILLE 70582, ST. MARTIN PARISH TO REGION IV EMERGENCY ROOMS  ESTIMATED DISTANCES AND TIME FROM VILLE PLATTE 70586, EVANGELINE PARISH TO REGION IV EMERGENCY ROOMS  SOURCES  42                                                                                                                                                                                                                                                                                                                                                                                                                                                                                                                                                                                                                                                                                                                                                                                                                                                                                                                                                                                                                                                                                                                                                                                                                                                                                                                                                                                                                                                                                                                                                                                                                                                                                                      | ·                                                                           | 32             |
| REGION IV EMERGENCY ROOMS  ESTIMATED DISTANCES AND TIME FROM RAYNE 70578, ACADIA PARISH TO REGION IV  EMERGENCY ROOMS  ESTIMATED DISTANCES AND TIME FROM ST. MARTINVILLE 70582, ST. MARTIN PARISH TO  REGION IV EMERGENCY ROOMS  ESTIMATED DISTANCES AND TIME FROM VILLE PLATTE 70586, EVANGELINE PARISH TO  REGION IV EMERGENCY ROOMS  SOURCES  42                                                                                                                                                                                                                                                                                                                                                                                                                                                                                                                                                                                                                                                                                                                                                                                                                                                                                                                                                                                                                                                                                                                                                                                                                                                                                                                                                                                                                                                                                                                                                                                                                                                                                                                                                                            |                                                                             | 24             |
| ESTIMATED DISTANCES AND TIME FROM RAYNE 70578, ACADIA PARISH TO REGION IV EMERGENCY ROOMS ESTIMATED DISTANCES AND TIME FROM ST. MARTINVILLE 70582, ST. MARTIN PARISH TO REGION IV EMERGENCY ROOMS ESTIMATED DISTANCES AND TIME FROM VILLE PLATTE 70586, EVANGELINE PARISH TO REGION IV EMERGENCY ROOMS SOURCES 42                                                                                                                                                                                                                                                                                                                                                                                                                                                                                                                                                                                                                                                                                                                                                                                                                                                                                                                                                                                                                                                                                                                                                                                                                                                                                                                                                                                                                                                                                                                                                                                                                                                                                                                                                                                                              | ,                                                                           | ) <del>4</del> |
| EMERGENCY ROOMS  ESTIMATED DISTANCES AND TIME FROM ST. MARTINVILLE 70582, ST. MARTIN PARISH TO REGION IV EMERGENCY ROOMS  ESTIMATED DISTANCES AND TIME FROM VILLE PLATTE 70586, EVANGELINE PARISH TO REGION IV EMERGENCY ROOMS  SOURCES  42                                                                                                                                                                                                                                                                                                                                                                                                                                                                                                                                                                                                                                                                                                                                                                                                                                                                                                                                                                                                                                                                                                                                                                                                                                                                                                                                                                                                                                                                                                                                                                                                                                                                                                                                                                                                                                                                                    |                                                                             | 36             |
| ESTIMATED DISTANCES AND TIME FROM ST. MARTINVILLE 70582, ST. MARTIN PARISH TO REGION IV EMERGENCY ROOMS  ESTIMATED DISTANCES AND TIME FROM VILLE PLATTE 70586, EVANGELINE PARISH TO 40 REGION IV EMERGENCY ROOMS  SOURCES  42                                                                                                                                                                                                                                                                                                                                                                                                                                                                                                                                                                                                                                                                                                                                                                                                                                                                                                                                                                                                                                                                                                                                                                                                                                                                                                                                                                                                                                                                                                                                                                                                                                                                                                                                                                                                                                                                                                  | · ·                                                                         | 50             |
| REGION IV EMERGENCY ROOMS  ESTIMATED DISTANCES AND TIME FROM VILLE PLATTE 70586, EVANGELINE PARISH TO  REGION IV EMERGENCY ROOMS  SOURCES  42                                                                                                                                                                                                                                                                                                                                                                                                                                                                                                                                                                                                                                                                                                                                                                                                                                                                                                                                                                                                                                                                                                                                                                                                                                                                                                                                                                                                                                                                                                                                                                                                                                                                                                                                                                                                                                                                                                                                                                                  |                                                                             | 38             |
| ESTIMATED DISTANCES AND TIME FROM VILLE PLATTE 70586, EVANGELINE PARISH TO REGION IV EMERGENCY ROOMS SOURCES 42                                                                                                                                                                                                                                                                                                                                                                                                                                                                                                                                                                                                                                                                                                                                                                                                                                                                                                                                                                                                                                                                                                                                                                                                                                                                                                                                                                                                                                                                                                                                                                                                                                                                                                                                                                                                                                                                                                                                                                                                                | ,                                                                           | 50             |
| REGION IV EMERGENCY ROOMS SOURCES 42                                                                                                                                                                                                                                                                                                                                                                                                                                                                                                                                                                                                                                                                                                                                                                                                                                                                                                                                                                                                                                                                                                                                                                                                                                                                                                                                                                                                                                                                                                                                                                                                                                                                                                                                                                                                                                                                                                                                                                                                                                                                                           |                                                                             | 40             |
| SOURCES 42                                                                                                                                                                                                                                                                                                                                                                                                                                                                                                                                                                                                                                                                                                                                                                                                                                                                                                                                                                                                                                                                                                                                                                                                                                                                                                                                                                                                                                                                                                                                                                                                                                                                                                                                                                                                                                                                                                                                                                                                                                                                                                                     | ·                                                                           | , io           |
|                                                                                                                                                                                                                                                                                                                                                                                                                                                                                                                                                                                                                                                                                                                                                                                                                                                                                                                                                                                                                                                                                                                                                                                                                                                                                                                                                                                                                                                                                                                                                                                                                                                                                                                                                                                                                                                                                                                                                                                                                                                                                                                                |                                                                             | 42             |
| NOTES 1 4.3                                                                                                                                                                                                                                                                                                                                                                                                                                                                                                                                                                                                                                                                                                                                                                                                                                                                                                                                                                                                                                                                                                                                                                                                                                                                                                                                                                                                                                                                                                                                                                                                                                                                                                                                                                                                                                                                                                                                                                                                                                                                                                                    | NOTES                                                                       | 43             |