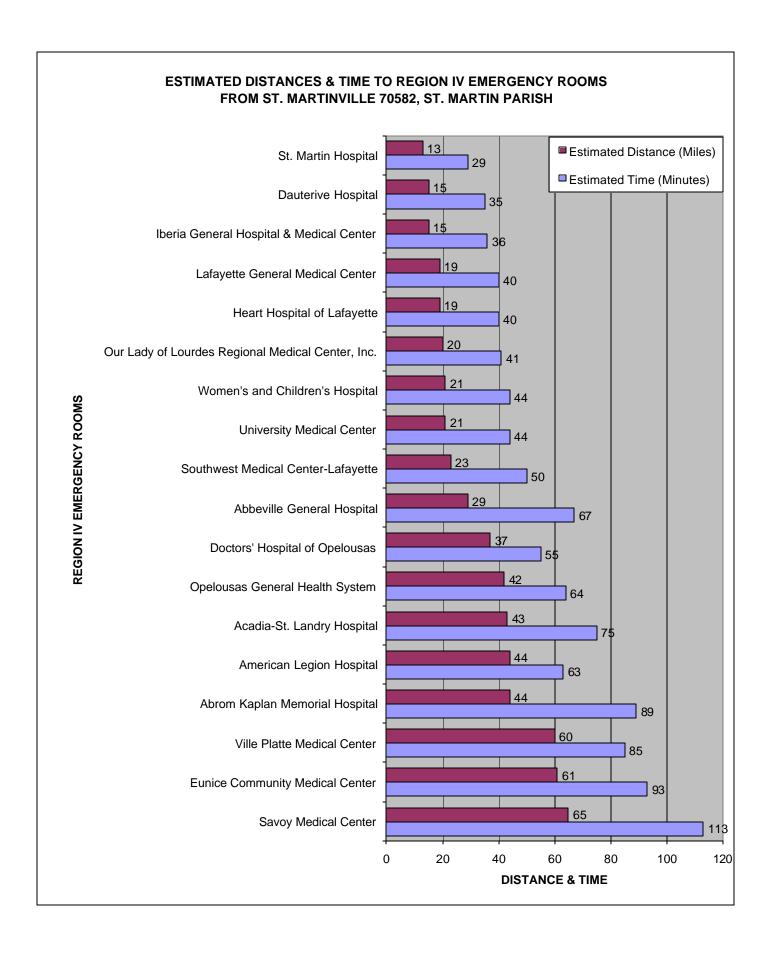

#### **TABLE OF CONTENTS**

| REGION IV EMERGENCY ROOMS  STIMATED DISTANCES AND TIME FROM ABBEVILLE 70510, VERMILION PARISH TO  REGION IV EMERGENCY ROOMS  SETIMATED DISTANCES AND TIME FROM BREAUX BRIDGE 70510, ST. MARTIN PARISH TO  REGION IV EMERGENCY ROOMS  ESTIMATED DISTANCES AND TIME FROM CARENCRO 70520, LAFAYETTE PARISH TO  REGION IV EMERGENCY ROOMS  ESTIMATED DISTANCES AND TIME FROM CROWLEY 70526, ACADIA PARISH TO REGION IV  EMERGENCY ROOMS  ESTIMATED DISTANCES AND TIME FROM CROWLEY 70526, ACADIA PARISH TO REGION IV  EMERGENCY ROOMS  ESTIMATED DISTANCES AND TIME FROM EUNICE 70535, ST. LANDRY PARISH TO REGION IV  EMERGENCY ROOMS  ESTIMATED DISTANCES AND TIME FROM JEANERETTE 70544, NEW IBERIA PARISH TO  14  REGION IV EMERGENCY ROOMS  ESTIMATED DISTANCES AND TIME FROM KAPLAN 70548, VERMILION PARISH TO REGION IV  EMERGENCY ROOMS  ESTIMATED DISTANCES AND TIME FROM LAFAYETTE 70501, LAFAYETTE PARISH TO  REGION IV EMERGENCY ROOMS  ESTIMATED DISTANCES AND TIME FROM LAFAYETTE 70506, LAFAYETTE PARISH TO  REGION IV EMERGENCY ROOMS  ESTIMATED DISTANCES AND TIME FROM LAFAYETTE 70507, LAFAYETTE PARISH TO  REGION IV EMERGENCY ROOMS  ESTIMATED DISTANCES AND TIME FROM LAFAYETTE 70508, LAFAYETTE PARISH TO  22  REGION IV EMERGENCY ROOMS  ESTIMATED DISTANCES AND TIME FROM LAFAYETTE 70508, LAFAYETTE PARISH TO  24  REGION IV EMERGENCY ROOMS  ESTIMATED DISTANCES AND TIME FROM MERMENTAU 70556, ACADIA PARISH TO REGION  16  17  18  18  19  19  10  19  10  11  11  12  12  13  14  15  15  16  16  17  17  17  18  18  18  19  19  10  10  11  11  11  12  12  13  14  15  15  16  16  17  17  17  18  18  18  19  10  10  11  11  11  11  12  12  13  14  15  16  16  17  16  17  17  17  18  18  18  19  10  10  11  11  11  11  11  11  11                                                                                                                                                                                                                                                                                                                                                         |                                                                             | Page           |
|--------------------------------------------------------------------------------------------------------------------------------------------------------------------------------------------------------------------------------------------------------------------------------------------------------------------------------------------------------------------------------------------------------------------------------------------------------------------------------------------------------------------------------------------------------------------------------------------------------------------------------------------------------------------------------------------------------------------------------------------------------------------------------------------------------------------------------------------------------------------------------------------------------------------------------------------------------------------------------------------------------------------------------------------------------------------------------------------------------------------------------------------------------------------------------------------------------------------------------------------------------------------------------------------------------------------------------------------------------------------------------------------------------------------------------------------------------------------------------------------------------------------------------------------------------------------------------------------------------------------------------------------------------------------------------------------------------------------------------------------------------------------------------------------------------------------------------------------------------------------------------------------------------------------------------------------------------------------------------------------------------------------------------------------------------------------------------------------------------------------------------|-----------------------------------------------------------------------------|----------------|
| REGION IV EMERGENCY ROOMS ESTIMATED DISTANCES AND TIME FROM BREAUX BRIDGE 70510, ST. MARTIN PARISH TO REGION IV EMERGENCY ROOMS ESTIMATED DISTANCES AND TIME FROM CARENCRO 70520, LAFAYETTE PARISH TO REGION IV EMERGENCY ROOMS ESTIMATED DISTANCES AND TIME FROM CROWLEY 70526, ACADIA PARISH TO REGION IV EMERGENCY ROOMS ESTIMATED DISTANCES AND TIME FROM EUNICE 70535, ST. LANDRY PARISH TO REGION IV EMERGENCY ROOMS ESTIMATED DISTANCES AND TIME FROM EUNICE 70535, ST. LANDRY PARISH TO REGION IV EMERGENCY ROOMS ESTIMATED DISTANCES AND TIME FROM JEANERETTE 70544, NEW IBERIA PARISH TO REGION IV EMERGENCY ROOMS ESTIMATED DISTANCES AND TIME FROM KAPLAN 70548, VERMILION PARISH TO REGION IV EMERGENCY ROOMS ESTIMATED DISTANCES AND TIME FROM LAFAYETTE 70501, LAFAYETTE PARISH TO REGION IV EMERGENCY ROOMS ESTIMATED DISTANCES AND TIME FROM LAFAYETTE 70506, LAFAYETTE PARISH TO REGION IV EMERGENCY ROOMS ESTIMATED DISTANCES AND TIME FROM LAFAYETTE 70506, LAFAYETTE PARISH TO REGION IV EMERGENCY ROOMS ESTIMATED DISTANCES AND TIME FROM LAFAYETTE 70507, LAFAYETTE PARISH TO REGION IV EMERGENCY ROOMS ESTIMATED DISTANCES AND TIME FROM LAFAYETTE 70508, LAFAYETTE PARISH TO REGION IV EMERGENCY ROOMS ESTIMATED DISTANCES AND TIME FROM MAMOU 70554, EVANGELINE PARISH TO REGION IV EMERGENCY ROOMS ESTIMATED DISTANCES AND TIME FROM MERMENTAU 70556, ACADIA PARISH TO REGION IV EMERGENCY ROOMS ESTIMATED DISTANCES AND TIME FROM MERMENTAU 70556, ACADIA PARISH TO REGION IV EMERGENCY ROOMS ESTIMATED DISTANCES AND TIME FROM NEW IBERIA 70560, NEW IBERIA PARISH TO REGION IV EMERGENCY ROOMS ESTIMATED DISTANCES AND TIME FROM NEW IBERIA 70563, NEW IBERIA PARISH TO REGION IV EMERGENCY ROOMS ESTIMATED DISTANCES AND TIME FROM NEW IBERIA 70563, NEW IBERIA PARISH TO REGION IV EMERGENCY ROOMS ESTIMATED DISTANCES AND TIME FROM PELOUSAS 70570, ST. LANDRY PARISH TO REGION IV EMERGENCY ROOMS ESTIMATED DISTANCES AND TIME FROM PELOUSAS 70570, ST. LANDRY PARISH TO REGION IV EMERGENCY ROOMS ESTIMATED DISTANCES AND TIME FROM PELOUSAS 70570, ST. LANDRY PARISH TO REGION IV EMERGENC | REGION IV EMERGENCY ROOMS                                                   |                |
| ESTIMATED DISTANCES AND TIME FROM BREAUX BRIDGE 70510, ST. MARTIN PARISH TO REGION IV EMERGENCY ROOMS ESTIMATED DISTANCES AND TIME FROM CARENCRO 70520, LAFAYETTE PARISH TO REGION IV EMERGENCY ROOMS ESTIMATED DISTANCES AND TIME FROM CROWLEY 70526, ACADIA PARISH TO REGION IV EMERGENCY ROOMS ESTIMATED DISTANCES AND TIME FROM EUNICE 70535, ST. LANDRY PARISH TO REGION IV EMERGENCY ROOMS ESTIMATED DISTANCES AND TIME FROM JEANERETTE 70544, NEW IBERIA PARISH TO REGION IV EMERGENCY ROOMS ESTIMATED DISTANCES AND TIME FROM JEANERETTE 70544, NEW IBERIA PARISH TO 14 REGION IV EMERGENCY ROOMS ESTIMATED DISTANCES AND TIME FROM KAPLAN 70548, VERMILION PARISH TO REGION IV EMERGENCY ROOMS ESTIMATED DISTANCES AND TIME FROM LAFAYETTE 70501, LAFAYETTE PARISH TO 18 REGION IV EMERGENCY ROOMS ESTIMATED DISTANCES AND TIME FROM LAFAYETTE 70506, LAFAYETTE PARISH TO 20 REGION IV EMERGENCY ROOMS ESTIMATED DISTANCES AND TIME FROM LAFAYETTE 70507, LAFAYETTE PARISH TO 22 REGION IV EMERGENCY ROOMS ESTIMATED DISTANCES AND TIME FROM LAFAYETTE 70508, LAFAYETTE PARISH TO 24 REGION IV EMERGENCY ROOMS ESTIMATED DISTANCES AND TIME FROM LAFAYETTE 70508, LAFAYETTE PARISH TO 24 REGION IV EMERGENCY ROOMS ESTIMATED DISTANCES AND TIME FROM MAMOU 70554, EVANGELINE PARISH TO REGION IV EMERGENCY ROOMS ESTIMATED DISTANCES AND TIME FROM MERMENTAU 70556, ACADIA PARISH TO REGION IV EMERGENCY ROOMS ESTIMATED DISTANCES AND TIME FROM NEW IBERIA 70560, NEW IBERIA PARISH TO 30 REGION IV EMERGENCY ROOMS ESTIMATED DISTANCES AND TIME FROM NEW IBERIA 70563, NEW IBERIA PARISH TO 34 REGION IV EMERGENCY ROOMS ESTIMATED DISTANCES AND TIME FROM PEDUSAS 70570, ST. LANDRY PARISH TO 34 REGION IV EMERGENCY ROOMS ESTIMATED DISTANCES AND TIME FROM PEDUSAS 70570, ST. LANDRY PARISH TO 34 REGION IV EMERGENCY ROOMS ESTIMATED DISTANCES AND TIME FROM PEDUSAS 70570, ST. LANDRY PARISH TO 35 REGION IV EMERGENCY ROOMS ESTIMATED DISTANCES AND TIME FROM PEDUSAS 70570, ST. LANDRY PARISH TO 36 REGION IV EMERGENCY ROOMS ESTIMATED DISTANCES AND TIME FROM PEDUSAS 70570, ST. LANDRY PARISH TO 35 REGIO | ESTIMATED DISTANCES AND TIME FROM ABBEVILLE 70510, VERMILION PARISH TO      | 4              |
| REGION IV EMERGENCY ROOMS  ESTIMATED DISTANCES AND TIME FROM CARENCRO 70520, LAFAYETTE PARISH TO REGION IV EMERGENCY ROOMS  ESTIMATED DISTANCES AND TIME FROM CROWLEY 70526, ACADIA PARISH TO REGION IV EMERGENCY ROOMS  ESTIMATED DISTANCES AND TIME FROM EUNICE 70535, ST. LANDRY PARISH TO REGION IV EMERGENCY ROOMS  ESTIMATED DISTANCES AND TIME FROM JEANERETTE 70544, NEW IBERIA PARISH TO REGION IV EMERGENCY ROOMS  ESTIMATED DISTANCES AND TIME FROM JEANERETTE 70544, NEW IBERIA PARISH TO REGION IV EMERGENCY ROOMS  ESTIMATED DISTANCES AND TIME FROM KAPLAN 70548, VERMILION PARISH TO REGION IV EMERGENCY ROOMS  ESTIMATED DISTANCES AND TIME FROM LAFAYETTE 70501, LAFAYETTE PARISH TO REGION IV EMERGENCY ROOMS  ESTIMATED DISTANCES AND TIME FROM LAFAYETTE 70506, LAFAYETTE PARISH TO 20 REGION IV EMERGENCY ROOMS  ESTIMATED DISTANCES AND TIME FROM LAFAYETTE 70507, LAFAYETTE PARISH TO 22 REGION IV EMERGENCY ROOMS  ESTIMATED DISTANCES AND TIME FROM LAFAYETTE 70507, LAFAYETTE PARISH TO 24 REGION IV EMERGENCY ROOMS  ESTIMATED DISTANCES AND TIME FROM LAFAYETTE 70508, LAFAYETTE PARISH TO 24 REGION IV EMERGENCY ROOMS  ESTIMATED DISTANCES AND TIME FROM MAMOU 70554, EVANGELINE PARISH TO REGION IV EMERGENCY ROOMS  ESTIMATED DISTANCES AND TIME FROM MERMENTAU 70556, ACADIA PARISH TO REGION IV EMERGENCY ROOMS  ESTIMATED DISTANCES AND TIME FROM NEW IBERIA 70560, NEW IBERIA PARISH TO 30 REGION IV EMERGENCY ROOMS  ESTIMATED DISTANCES AND TIME FROM NEW IBERIA 70563, NEW IBERIA PARISH TO 30 REGION IV EMERGENCY ROOMS  ESTIMATED DISTANCES AND TIME FROM NEW IBERIA 70563, NEW IBERIA PARISH TO 34 REGION IV EMERGENCY ROOMS  ESTIMATED DISTANCES AND TIME FROM PELOUSAS 70570, ST. LANDRY PARISH TO 36 REGION IV EMERGENCY ROOMS  ESTIMATED DISTANCES AND TIME FROM PELOUSAS 70578, ACADIA PARISH TO REGION IV EMERGENCY ROOMS  ESTIMATED DISTANCES AND TIME FROM PELOUSAS 70578, ACADIA PARISH TO REGION IV EMERGENCY ROOMS  ESTIMATED DISTANCES AND TIME FROM PELOUSAS 70578, ACADIA PARISH TO REGION IV EMERGENCY ROOMS  ESTIMATED DISTANCES AND TIME FROM PELOUSAS 70578, ACAD | REGION IV EMERGENCY ROOMS                                                   |                |
| ESTIMATED DISTANCES AND TIME FROM CARENCRO 70520, LAFAYETTE PARISH TO REGION IV EMERGENCY ROOMS  ESTIMATED DISTANCES AND TIME FROM CROWLEY 70526, ACADIA PARISH TO REGION IV EMERGENCY ROOMS  ESTIMATED DISTANCES AND TIME FROM EUNICE 70535, ST. LANDRY PARISH TO REGION IV EMERGENCY ROOMS  ESTIMATED DISTANCES AND TIME FROM JEANERETTE 70544, NEW IBERIA PARISH TO REGION IV EMERGENCY ROOMS  ESTIMATED DISTANCES AND TIME FROM JEANERETTE 70544, NEW IBERIA PARISH TO REGION IV EMERGENCY ROOMS  ESTIMATED DISTANCES AND TIME FROM KAPLAN 70548, VERMILION PARISH TO REGION IV EMERGENCY ROOMS  ESTIMATED DISTANCES AND TIME FROM LAFAYETTE 70501, LAFAYETTE PARISH TO 18 REGION IV EMERGENCY ROOMS  ESTIMATED DISTANCES AND TIME FROM LAFAYETTE 70506, LAFAYETTE PARISH TO 18 REGION IV EMERGENCY ROOMS  ESTIMATED DISTANCES AND TIME FROM LAFAYETTE 70507, LAFAYETTE PARISH TO 19 REGION IV EMERGENCY ROOMS  ESTIMATED DISTANCES AND TIME FROM LAFAYETTE 70507, LAFAYETTE PARISH TO 19 REGION IV EMERGENCY ROOMS  ESTIMATED DISTANCES AND TIME FROM LAFAYETTE 70508, LAFAYETTE PARISH TO 19 REGION IV EMERGENCY ROOMS  ESTIMATED DISTANCES AND TIME FROM MERMENTAU 70556, ACADIA PARISH TO REGION 10 REMERGENCY ROOMS  ESTIMATED DISTANCES AND TIME FROM MERMENTAU 70556, ACADIA PARISH TO REGION 10 REMERGENCY ROOMS  ESTIMATED DISTANCES AND TIME FROM NEW IBERIA 70560, NEW IBERIA PARISH TO 19 REGION IV EMERGENCY ROOMS  ESTIMATED DISTANCES AND TIME FROM NEW IBERIA 70560, NEW IBERIA PARISH TO 19 REGION IV EMERGENCY ROOMS  ESTIMATED DISTANCES AND TIME FROM NEW IBERIA 70560, NEW IBERIA PARISH TO 19 REGION IV EMERGENCY ROOMS  ESTIMATED DISTANCES AND TIME FROM NEW IBERIA 70563, NEW IBERIA PARISH TO 19 REGION IV EMERGENCY ROOMS  ESTIMATED DISTANCES AND TIME FROM PELOUSAS 70570, ST. LANDRY PARISH TO 19 REGION IV EMERGENCY ROOMS  ESTIMATED DISTANCES AND TIME FROM PELOUSAS 70578, ACADIA PARISH TO 19 REGION IV EMERGENCY ROOMS  ESTIMATED DISTANCES AND TIME FROM ST. MARTINVILLE 70582, ST. MARTIN PARISH TO 19 REGION IV EMERGENCY ROOMS  ESTIMATED DISTANCES AND TIME FROM ST. MARTINVILLE  | ESTIMATED DISTANCES AND TIME FROM BREAUX BRIDGE 70510, ST. MARTIN PARISH TO | 6              |
| REGION IV EMERGENCY ROOMS  ESTIMATED DISTANCES AND TIME FROM CROWLEY 70526, ACADIA PARISH TO REGION IV EMERGENCY ROOMS  ESTIMATED DISTANCES AND TIME FROM EUNICE 70535, ST. LANDRY PARISH TO REGION IV EMERGENCY ROOMS  ESTIMATED DISTANCES AND TIME FROM JEANERETTE 70544, NEW IBERIA PARISH TO REGION IV EMERGENCY ROOMS  ESTIMATED DISTANCES AND TIME FROM KAPLAN 70548, VERMILION PARISH TO REGION IV EMERGENCY ROOMS  ESTIMATED DISTANCES AND TIME FROM KAPLAN 70548, VERMILION PARISH TO REGION IV ESTIMATED DISTANCES AND TIME FROM LAFAYETTE 70501, LAFAYETTE PARISH TO REGION IV EMERGENCY ROOMS  ESTIMATED DISTANCES AND TIME FROM LAFAYETTE 70506, LAFAYETTE PARISH TO REGION IV EMERGENCY ROOMS  ESTIMATED DISTANCES AND TIME FROM LAFAYETTE 70507, LAFAYETTE PARISH TO REGION IV EMERGENCY ROOMS  ESTIMATED DISTANCES AND TIME FROM LAFAYETTE 70508, LAFAYETTE PARISH TO REGION IV EMERGENCY ROOMS  ESTIMATED DISTANCES AND TIME FROM LAFAYETTE 70508, LAFAYETTE PARISH TO REGION IV EMERGENCY ROOMS  ESTIMATED DISTANCES AND TIME FROM MAMOU 70554, EVANGELINE PARISH TO REGION RESTIMATED DISTANCES AND TIME FROM MERMENTAU 70556, ACADIA PARISH TO REGION REGION IV EMERGENCY ROOMS  ESTIMATED DISTANCES AND TIME FROM NEW IBERIA 70560, NEW IBERIA PARISH TO REGION IV EMERGENCY ROOMS  ESTIMATED DISTANCES AND TIME FROM NEW IBERIA 70563, NEW IBERIA PARISH TO REGION IV EMERGENCY ROOMS  ESTIMATED DISTANCES AND TIME FROM OPELOUSAS 70570, ST. LANDRY PARISH TO REGION IV EMERGENCY ROOMS  ESTIMATED DISTANCES AND TIME FROM RAYNE 70578, ACADIA PARISH TO REGION IV REGION IV EMERGENCY ROOMS  ESTIMATED DISTANCES AND TIME FROM ST. MARTINVILLE 70582, ST. MARTIN PARISH TO REGION IV EMERGENCY ROOMS  ESTIMATED DISTANCES AND TIME FROM ST. MARTINVILLE 70582, ST. MARTIN PARISH TO REGION IV EMERGENCY ROOMS  ESTIMATED DISTANCES AND TIME FROM ST. MARTINVILLE 70586, EVANGELINE PARISH TO AUDITION OF EMERGENCY ROOMS  ESTIMATED DISTANCES AND TIME FROM ST. MARTINVILLE 70586, EVANGELINE PARISH TO AUDITION OF EMERGENCY ROOMS  ESTIMATED DISTANCES AND TIME FROM VILLE PLATTE 70586, EVANGELINE  | REGION IV EMERGENCY ROOMS                                                   |                |
| ESTIMATED DISTANCES AND TIME FROM CROWLEY 70526, ACADIA PARISH TO REGION IV EMERGENCY ROOMS  ESTIMATED DISTANCES AND TIME FROM EUNICE 70535, ST. LANDRY PARISH TO REGION  IVEMERGENCY ROOMS  ESTIMATED DISTANCES AND TIME FROM JEANERETTE 70544, NEW IBERIA PARISH TO  REGION IVEMERGENCY ROOMS  ESTIMATED DISTANCES AND TIME FROM JEANERETTE 70544, NEW IBERIA PARISH TO  REGION IVEMERGENCY ROOMS  ESTIMATED DISTANCES AND TIME FROM KAPLAN 70548, VERMILION PARISH TO REGION IV  REGION IVEMERGENCY ROOMS  ESTIMATED DISTANCES AND TIME FROM LAFAYETTE 70501, LAFAYETTE PARISH TO  REGION IVEMERGENCY ROOMS  ESTIMATED DISTANCES AND TIME FROM LAFAYETTE 70506, LAFAYETTE PARISH TO  REGION IVEMERGENCY ROOMS  ESTIMATED DISTANCES AND TIME FROM LAFAYETTE 70507, LAFAYETTE PARISH TO  REGION IVEMERGENCY ROOMS  ESTIMATED DISTANCES AND TIME FROM LAFAYETTE 70508, LAFAYETTE PARISH TO  REGION IVEMERGENCY ROOMS  ESTIMATED DISTANCES AND TIME FROM MAMOU 70554, EVANGELINE PARISH TO REGION IVEMERGENCY ROOMS  ESTIMATED DISTANCES AND TIME FROM MERMENTAU 70556, ACADIA PARISH TO REGION IVEMERGENCY ROOMS  ESTIMATED DISTANCES AND TIME FROM NEW IBERIA 70560, NEW IBERIA PARISH TO  REGION IVEMERGENCY ROOMS  ESTIMATED DISTANCES AND TIME FROM NEW IBERIA 70560, NEW IBERIA PARISH TO  REGION IVEMERGENCY ROOMS  ESTIMATED DISTANCES AND TIME FROM NEW IBERIA 70560, NEW IBERIA PARISH TO  REGION IVEMERGENCY ROOMS  ESTIMATED DISTANCES AND TIME FROM NEW IBERIA 70560, NEW IBERIA PARISH TO  REGION IVEMERGENCY ROOMS  ESTIMATED DISTANCES AND TIME FROM NEW IBERIA 70560, NEW IBERIA PARISH TO  30  REGION IVEMERGENCY ROOMS  ESTIMATED DISTANCES AND TIME FROM RAYNE 70578, ACADIA PARISH TO REGION IVEMERGENCY ROOMS  ESTIMATED DISTANCES AND TIME FROM RAYNE 70578, ACADIA PARISH TO REGION IVEMERGENCY ROOMS  ESTIMATED DISTANCES AND TIME FROM RAYNE 70578, ACADIA PARISH TO REGION IVEMERGENCY ROOMS  ESTIMATED DISTANCES AND TIME FROM RAYNE 70578, ACADIA PARISH TO REGION IVEMERGENCY ROOMS  ESTIMATED DISTANCES AND TIME FROM ST. MARTINVILLE 70582, ST. MARTIN PARISH TO  40  REGION IVEMERGENCY ROOMS  | ESTIMATED DISTANCES AND TIME FROM CARENCRO 70520, LAFAYETTE PARISH TO       | 8              |
| EMERGENCY ROOMS ESTIMATED DISTANCES AND TIME FROM EUNICE 70535, ST. LANDRY PARISH TO REGION IV EMERGENCY ROOMS ESTIMATED DISTANCES AND TIME FROM JEANERETTE 70544, NEW IBERIA PARISH TO 14 REGION IV EMERGENCY ROOMS ESTIMATED DISTANCES AND TIME FROM KAPLAN 70548, VERMILION PARISH TO REGION IV EMERGENCY ROOMS ESTIMATED DISTANCES AND TIME FROM KAPLAN 70548, VERMILION PARISH TO REGION IV EMERGENCY ROOMS ESTIMATED DISTANCES AND TIME FROM LAFAYETTE 70501, LAFAYETTE PARISH TO 18 REGION IV EMERGENCY ROOMS ESTIMATED DISTANCES AND TIME FROM LAFAYETTE 70506, LAFAYETTE PARISH TO 20 REGION IV EMERGENCY ROOMS ESTIMATED DISTANCES AND TIME FROM LAFAYETTE 70507, LAFAYETTE PARISH TO 22 REGION IV EMERGENCY ROOMS ESTIMATED DISTANCES AND TIME FROM LAFAYETTE 70508, LAFAYETTE PARISH TO 24 REGION IV EMERGENCY ROOMS ESTIMATED DISTANCES AND TIME FROM MAMOU 70554, EVANGELINE PARISH TO REGION IV EMERGENCY ROOMS ESTIMATED DISTANCES AND TIME FROM MERMENTAU 70556, ACADIA PARISH TO REGION IV EMERGENCY ROOMS ESTIMATED DISTANCES AND TIME FROM MERMENTAU 70556, ACADIA PARISH TO REGION IV EMERGENCY ROOMS ESTIMATED DISTANCES AND TIME FROM NEW IBERIA 70560, NEW IBERIA PARISH TO 30 REGION IV EMERGENCY ROOMS ESTIMATED DISTANCES AND TIME FROM NEW IBERIA 70563, NEW IBERIA PARISH TO 32 REGION IV EMERGENCY ROOMS ESTIMATED DISTANCES AND TIME FROM NEW IBERIA 70563, NEW IBERIA PARISH TO 34 REGION IV EMERGENCY ROOMS ESTIMATED DISTANCES AND TIME FROM RAYNE 70578, ACADIA PARISH TO REGION IV EMERGENCY ROOMS ESTIMATED DISTANCES AND TIME FROM RAYNE 70578, ACADIA PARISH TO REGION IV EMERGENCY ROOMS ESTIMATED DISTANCES AND TIME FROM ST. MARTINVILLE 70582, ST. MARTIN PARISH TO 36 REGION IV EMERGENCY ROOMS ESTIMATED DISTANCES AND TIME FROM ST. MARTINVILLE 70586, EVANGELINE PARISH TO 40 REGION IV EMERGENCY ROOMS ESTIMATED DISTANCES AND TIME FROM VILLE PLATTE 70586, EVANGELINE PARISH TO 40 REGION IV EMERGENCY ROOMS ESTIMATED DISTANCES AND TIME FROM VILLE PLATTE 70586, EVANGELINE PARISH TO 40 REGION IV EMERGENCY ROOMS                                                         | REGION IV EMERGENCY ROOMS                                                   |                |
| ESTIMATED DISTANCES AND TIME FROM EUNICE 70535, ST. LANDRY PARISH TO REGION IV EMERGENCY ROOMS  ESTIMATED DISTANCES AND TIME FROM JEANERETTE 70544, NEW IBERIA PARISH TO REGION IV EMERGENCY ROOMS ESTIMATED DISTANCES AND TIME FROM KAPLAN 70548, VERMILION PARISH TO REGION IV EMERGENCY ROOMS ESTIMATED DISTANCES AND TIME FROM LAFAYETTE 70501, LAFAYETTE PARISH TO REGION IV EMERGENCY ROOMS ESTIMATED DISTANCES AND TIME FROM LAFAYETTE 70506, LAFAYETTE PARISH TO REGION IV EMERGENCY ROOMS ESTIMATED DISTANCES AND TIME FROM LAFAYETTE 70507, LAFAYETTE PARISH TO REGION IV EMERGENCY ROOMS ESTIMATED DISTANCES AND TIME FROM LAFAYETTE 70508, LAFAYETTE PARISH TO REGION IV EMERGENCY ROOMS ESTIMATED DISTANCES AND TIME FROM LAFAYETTE 70508, LAFAYETTE PARISH TO REGION IV EMERGENCY ROOMS ESTIMATED DISTANCES AND TIME FROM MAMOU 70554, EVANGELINE PARISH TO REGION IV EMERGENCY ROOMS ESTIMATED DISTANCES AND TIME FROM MERMENTAU 70556, ACADIA PARISH TO REGION IV EMERGENCY ROOMS ESTIMATED DISTANCES AND TIME FROM NEW IBERIA 70560, NEW IBERIA PARISH TO REGION IV EMERGENCY ROOMS ESTIMATED DISTANCES AND TIME FROM NEW IBERIA 70560, NEW IBERIA PARISH TO REGION IV EMERGENCY ROOMS ESTIMATED DISTANCES AND TIME FROM OPELOUSAS 70570, ST. LANDRY PARISH TO REGION IV EMERGENCY ROOMS ESTIMATED DISTANCES AND TIME FROM OPELOUSAS 70570, ST. LANDRY PARISH TO REGION IV EMERGENCY ROOMS ESTIMATED DISTANCES AND TIME FROM RAYNE 70578, ACADIA PARISH TO REGION IV EMERGENCY ROOMS ESTIMATED DISTANCES AND TIME FROM ST. MARTINVILLE 70582, ST. MARTIN PARISH TO REGION IV EMERGENCY ROOMS ESTIMATED DISTANCES AND TIME FROM ST. MARTINVILLE 70582, ST. MARTIN PARISH TO REGION IV EMERGENCY ROOMS ESTIMATED DISTANCES AND TIME FROM ST. MARTINVILLE 70586, EVANGELINE PARISH TO REGION IV EMERGENCY ROOMS ESTIMATED DISTANCES AND TIME FROM ST. MARTINVILLE 70586, EVANGELINE PARISH TO REGION IV EMERGENCY ROOMS                                                                                                                                                                                          | ·                                                                           | 10             |
| IV EMERGENCY ROOMS ESTIMATED DISTANCES AND TIME FROM JEANERETTE 70544, NEW IBERIA PARISH TO REGION IV EMERGENCY ROOMS ESTIMATED DISTANCES AND TIME FROM KAPLAN 70548, VERMILION PARISH TO REGION IV 6EMERGENCY ROOMS ESTIMATED DISTANCES AND TIME FROM KAPLAN 70548, VERMILION PARISH TO REGION IV 6EMERGENCY ROOMS ESTIMATED DISTANCES AND TIME FROM LAFAYETTE 70501, LAFAYETTE PARISH TO 8ESTIMATED DISTANCES AND TIME FROM LAFAYETTE 70506, LAFAYETTE PARISH TO 8ESTIMATED DISTANCES AND TIME FROM LAFAYETTE 70506, LAFAYETTE PARISH TO 8ESTIMATED DISTANCES AND TIME FROM LAFAYETTE 70507, LAFAYETTE PARISH TO 8ESTIMATED DISTANCES AND TIME FROM LAFAYETTE 70508, LAFAYETTE PARISH TO 8ESTIMATED DISTANCES AND TIME FROM LAFAYETTE 70508, LAFAYETTE PARISH TO 8ESTIMATED DISTANCES AND TIME FROM MAMOU 70554, EVANGELINE PARISH TO REGION IV EMERGENCY ROOMS 8ESTIMATED DISTANCES AND TIME FROM MERMENTAU 70556, ACADIA PARISH TO REGION IV EMERGENCY ROOMS 8ESTIMATED DISTANCES AND TIME FROM NEW IBERIA 70560, NEW IBERIA PARISH TO 8010 IV EMERGENCY ROOMS 8ESTIMATED DISTANCES AND TIME FROM NEW IBERIA 70563, NEW IBERIA PARISH TO 802 REGION IV EMERGENCY ROOMS 8ESTIMATED DISTANCES AND TIME FROM OPELOUSAS 70570, ST. LANDRY PARISH TO 803 REGION IV EMERGENCY ROOMS 8ESTIMATED DISTANCES AND TIME FROM RAYNE 70578, ACADIA PARISH TO REGION IV EMERGENCY ROOMS 8ESTIMATED DISTANCES AND TIME FROM ST. MARTINVILLE 70582, ST. MARTIN PARISH TO 803 REGION IV EMERGENCY ROOMS 8ESTIMATED DISTANCES AND TIME FROM ST. MARTINVILLE 70582, ST. MARTIN PARISH TO 804 REGION IV EMERGENCY ROOMS 8ESTIMATED DISTANCES AND TIME FROM ST. MARTINVILLE 70586, EVANGELINE PARISH TO 805 REGION IV EMERGENCY ROOMS 8ESTIMATED DISTANCES AND TIME FROM ST. MARTINVILLE 70586, EVANGELINE PARISH TO 805 REGION IV EMERGENCY ROOMS 8ESTIMATED DISTANCES AND TIME FROM VILLE PLATTE 70586, EVANGELINE PARISH TO 805 REGION IV EMERGENCY ROOMS 8ESTIMATED DISTANCES AND TIME FROM VILLE PLATTE 70586, EVANGELINE PARISH TO 805 REGION IV EMERGENCY ROOMS                                                                           |                                                                             |                |
| ESTIMATED DISTANCES AND TIME FROM JEANERETTE 70544, NEW IBERIA PARISH TO REGION IV EMERGENCY ROOMS  ESTIMATED DISTANCES AND TIME FROM KAPLAN 70548, VERMILION PARISH TO REGION IV EMERGENCY ROOMS  ESTIMATED DISTANCES AND TIME FROM LAFAYETTE 70501, LAFAYETTE PARISH TO 18 REGION IV EMERGENCY ROOMS  ESTIMATED DISTANCES AND TIME FROM LAFAYETTE 70506, LAFAYETTE PARISH TO 20 REGION IV EMERGENCY ROOMS  ESTIMATED DISTANCES AND TIME FROM LAFAYETTE 70506, LAFAYETTE PARISH TO 21 REGION IV EMERGENCY ROOMS  ESTIMATED DISTANCES AND TIME FROM LAFAYETTE 70507, LAFAYETTE PARISH TO 22 REGION IV EMERGENCY ROOMS  ESTIMATED DISTANCES AND TIME FROM LAFAYETTE 70508, LAFAYETTE PARISH TO 24 REGION IV EMERGENCY ROOMS  ESTIMATED DISTANCES AND TIME FROM MAMOU 70554, EVANGELINE PARISH TO REGION IV EMERGENCY ROOMS  ESTIMATED DISTANCES AND TIME FROM MERMENTAU 70556, ACADIA PARISH TO REGION IV EMERGENCY ROOMS  ESTIMATED DISTANCES AND TIME FROM NEW IBERIA 70560, NEW IBERIA PARISH TO 30 REGION IV EMERGENCY ROOMS  ESTIMATED DISTANCES AND TIME FROM NEW IBERIA 70563, NEW IBERIA PARISH TO 32 REGION IV EMERGENCY ROOMS  ESTIMATED DISTANCES AND TIME FROM OPELOUSAS 70570, ST. LANDRY PARISH TO 34 REGION IV EMERGENCY ROOMS  ESTIMATED DISTANCES AND TIME FROM OPELOUSAS 70570, ST. LANDRY PARISH TO 35 REGION IV EMERGENCY ROOMS  ESTIMATED DISTANCES AND TIME FROM RAYNE 70578, ACADIA PARISH TO REGION IV EMERGENCY ROOMS  ESTIMATED DISTANCES AND TIME FROM ST. MARTINVILLE 70582, ST. MARTIN PARISH TO 36 REGION IV EMERGENCY ROOMS  ESTIMATED DISTANCES AND TIME FROM ST. MARTINVILLE 70586, EVANGELINE PARISH TO 75 REGION IV EMERGENCY ROOMS  ESTIMATED DISTANCES AND TIME FROM ST. MARTINVILLE 70586, EVANGELINE PARISH TO 75 REGION IV EMERGENCY ROOMS  ESTIMATED DISTANCES AND TIME FROM ST. MARTINVILLE 70586, EVANGELINE PARISH TO 75 REGION IV EMERGENCY ROOMS                                                                                                                                                                                                                                  |                                                                             | 12             |
| REGION IV EMERGENCY ROOMS ESTIMATED DISTANCES AND TIME FROM KAPLAN 70548, VERMILION PARISH TO REGION IV EMERGENCY ROOMS ESTIMATED DISTANCES AND TIME FROM LAFAYETTE 70501, LAFAYETTE PARISH TO REGION IV EMERGENCY ROOMS ESTIMATED DISTANCES AND TIME FROM LAFAYETTE 70506, LAFAYETTE PARISH TO REGION IV EMERGENCY ROOMS ESTIMATED DISTANCES AND TIME FROM LAFAYETTE 70507, LAFAYETTE PARISH TO REGION IV EMERGENCY ROOMS ESTIMATED DISTANCES AND TIME FROM LAFAYETTE 70507, LAFAYETTE PARISH TO REGION IV EMERGENCY ROOMS ESTIMATED DISTANCES AND TIME FROM LAFAYETTE 70508, LAFAYETTE PARISH TO REGION IV EMERGENCY ROOMS ESTIMATED DISTANCES AND TIME FROM MAMOU 70554, EVANGELINE PARISH TO REGION IV EMERGENCY ROOMS ESTIMATED DISTANCES AND TIME FROM MERMENTAU 70556, ACADIA PARISH TO REGION IV EMERGENCY ROOMS ESTIMATED DISTANCES AND TIME FROM NEW IBERIA 70560, NEW IBERIA PARISH TO REGION IV EMERGENCY ROOMS ESTIMATED DISTANCES AND TIME FROM NEW IBERIA 70563, NEW IBERIA PARISH TO REGION IV EMERGENCY ROOMS ESTIMATED DISTANCES AND TIME FROM OPELOUSAS 70570, ST. LANDRY PARISH TO REGION IV EMERGENCY ROOMS ESTIMATED DISTANCES AND TIME FROM PELOUSAS 70570, ST. LANDRY PARISH TO REGION IV EMERGENCY ROOMS ESTIMATED DISTANCES AND TIME FROM RAYNE 70578, ACADIA PARISH TO REGION IV EMERGENCY ROOMS ESTIMATED DISTANCES AND TIME FROM RAYNE 70578, ACADIA PARISH TO REGION IV EMERGENCY ROOMS ESTIMATED DISTANCES AND TIME FROM ST. MARTINVILLE 70582, ST. MARTIN PARISH TO REGION IV EMERGENCY ROOMS ESTIMATED DISTANCES AND TIME FROM ST. MARTINVILLE 70586, EVANGELINE PARISH TO REGION IV EMERGENCY ROOMS ESTIMATED DISTANCES AND TIME FROM VILLE PLATTE 70586, EVANGELINE PARISH TO REGION IV EMERGENCY ROOMS ESTIMATED DISTANCES AND TIME FROM VILLE PLATTE 70586, EVANGELINE PARISH TO REGION IV EMERGENCY ROOMS                                                                                                                                                                                                                                                                                |                                                                             |                |
| ESTIMATED DISTANCES AND TIME FROM KAPLAN 70548, VERMILION PARISH TO REGION IV EMERGENCY ROOMS  ESTIMATED DISTANCES AND TIME FROM LAFAYETTE 70501, LAFAYETTE PARISH TO REGION IV EMERGENCY ROOMS  ESTIMATED DISTANCES AND TIME FROM LAFAYETTE 70506, LAFAYETTE PARISH TO REGION IV EMERGENCY ROOMS ESTIMATED DISTANCES AND TIME FROM LAFAYETTE 70507, LAFAYETTE PARISH TO REGION IV EMERGENCY ROOMS ESTIMATED DISTANCES AND TIME FROM LAFAYETTE 70508, LAFAYETTE PARISH TO REGION IV EMERGENCY ROOMS ESTIMATED DISTANCES AND TIME FROM LAFAYETTE 70508, LAFAYETTE PARISH TO REGION IV EMERGENCY ROOMS ESTIMATED DISTANCES AND TIME FROM MAMOU 70554, EVANGELINE PARISH TO REGION IV EMERGENCY ROOMS ESTIMATED DISTANCES AND TIME FROM MERMENTAU 70556, ACADIA PARISH TO REGION IV EMERGENCY ROOMS ESTIMATED DISTANCES AND TIME FROM NEW IBERIA 70560, NEW IBERIA PARISH TO REGION IV EMERGENCY ROOMS ESTIMATED DISTANCES AND TIME FROM NEW IBERIA 70563, NEW IBERIA PARISH TO REGION IV EMERGENCY ROOMS ESTIMATED DISTANCES AND TIME FROM OPELOUSAS 70570, ST. LANDRY PARISH TO REGION IV EMERGENCY ROOMS ESTIMATED DISTANCES AND TIME FROM RAYNE 70578, ACADIA PARISH TO REGION IV REGION IV EMERGENCY ROOMS ESTIMATED DISTANCES AND TIME FROM RAYNE 70578, ACADIA PARISH TO REGION IV SEMERGENCY ROOMS ESTIMATED DISTANCES AND TIME FROM ST. MARTINVILLE 70582, ST. MARTIN PARISH TO REGION IV EMERGENCY ROOMS ESTIMATED DISTANCES AND TIME FROM ST. MARTINVILLE 70586, EVANGELINE PARISH TO REGION IV EMERGENCY ROOMS ESTIMATED DISTANCES AND TIME FROM VILLE PLATTE 70586, EVANGELINE PARISH TO REGION IV EMERGENCY ROOMS ESTIMATED DISTANCES AND TIME FROM VILLE PLATTE 70586, EVANGELINE PARISH TO REGION IV EMERGENCY ROOMS ESTIMATED DISTANCES AND TIME FROM VILLE PLATTE 70586, EVANGELINE PARISH TO REGION IV EMERGENCY ROOMS                                                                                                                                                                                                                                                                                         |                                                                             | 14             |
| EMERGENCY ROOMS ESTIMATED DISTANCES AND TIME FROM LAFAYETTE 70501, LAFAYETTE PARISH TO REGION IV EMERGENCY ROOMS ESTIMATED DISTANCES AND TIME FROM LAFAYETTE 70506, LAFAYETTE PARISH TO REGION IV EMERGENCY ROOMS ESTIMATED DISTANCES AND TIME FROM LAFAYETTE 70506, LAFAYETTE PARISH TO REGION IV EMERGENCY ROOMS ESTIMATED DISTANCES AND TIME FROM LAFAYETTE 70507, LAFAYETTE PARISH TO REGION IV EMERGENCY ROOMS ESTIMATED DISTANCES AND TIME FROM LAFAYETTE 70508, LAFAYETTE PARISH TO REGION IV EMERGENCY ROOMS ESTIMATED DISTANCES AND TIME FROM MAMOU 70554, EVANGELINE PARISH TO REGION IV EMERGENCY ROOMS ESTIMATED DISTANCES AND TIME FROM MERMENTAU 70556, ACADIA PARISH TO REGION IV EMERGENCY ROOMS ESTIMATED DISTANCES AND TIME FROM NEW IBERIA 70560, NEW IBERIA PARISH TO REGION IV EMERGENCY ROOMS ESTIMATED DISTANCES AND TIME FROM NEW IBERIA 70563, NEW IBERIA PARISH TO REGION IV EMERGENCY ROOMS ESTIMATED DISTANCES AND TIME FROM OPELOUSAS 70570, ST. LANDRY PARISH TO REGION IV EMERGENCY ROOMS ESTIMATED DISTANCES AND TIME FROM OPELOUSAS 70570, ST. LANDRY PARISH TO REGION IV EMERGENCY ROOMS ESTIMATED DISTANCES AND TIME FROM RAYNE 70578, ACADIA PARISH TO REGION IV EMERGENCY ROOMS ESTIMATED DISTANCES AND TIME FROM ST. MARTINVILLE 70582, ST. MARTIN PARISH TO REGION IV EMERGENCY ROOMS ESTIMATED DISTANCES AND TIME FROM ST. MARTINVILLE 70586, EVANGELINE PARISH TO REGION IV EMERGENCY ROOMS ESTIMATED DISTANCES AND TIME FROM VILLE PLATTE 70586, EVANGELINE PARISH TO REGION IV EMERGENCY ROOMS ESTIMATED DISTANCES AND TIME FROM VILLE PLATTE 70586, EVANGELINE PARISH TO REGION IV EMERGENCY ROOMS ESTIMATED DISTANCES AND TIME FROM VILLE PLATTE 70586, EVANGELINE PARISH TO REGION IV EMERGENCY ROOMS ESTIMATED DISTANCES AND TIME FROM VILLE PLATTE 70586, EVANGELINE PARISH TO REGION IV EMERGENCY ROOMS                                                                                                                                                                                                                                                                       |                                                                             |                |
| ESTIMATED DISTANCES AND TIME FROM LAFAYETTE 70501, LAFAYETTE PARISH TO REGION IV EMERGENCY ROOMS  ESTIMATED DISTANCES AND TIME FROM LAFAYETTE 70506, LAFAYETTE PARISH TO REGION IV EMERGENCY ROOMS  ESTIMATED DISTANCES AND TIME FROM LAFAYETTE 70507, LAFAYETTE PARISH TO REGION IV EMERGENCY ROOMS  ESTIMATED DISTANCES AND TIME FROM LAFAYETTE 70507, LAFAYETTE PARISH TO REGION IV EMERGENCY ROOMS  ESTIMATED DISTANCES AND TIME FROM LAFAYETTE 70508, LAFAYETTE PARISH TO REGION IV EMERGENCY ROOMS ESTIMATED DISTANCES AND TIME FROM MAMOU 70554, EVANGELINE PARISH TO REGION IV EMERGENCY ROOMS ESTIMATED DISTANCES AND TIME FROM MERMENTAU 70556, ACADIA PARISH TO REGION IV EMERGENCY ROOMS ESTIMATED DISTANCES AND TIME FROM NEW IBERIA 70560, NEW IBERIA PARISH TO REGION IV EMERGENCY ROOMS ESTIMATED DISTANCES AND TIME FROM NEW IBERIA 70563, NEW IBERIA PARISH TO REGION IV EMERGENCY ROOMS ESTIMATED DISTANCES AND TIME FROM OPELOUSAS 70570, ST. LANDRY PARISH TO REGION IV EMERGENCY ROOMS ESTIMATED DISTANCES AND TIME FROM RAYNE 70578, ACADIA PARISH TO REGION IV EMERGENCY ROOMS ESTIMATED DISTANCES AND TIME FROM RAYNE 70578, ACADIA PARISH TO REGION IV EMERGENCY ROOMS ESTIMATED DISTANCES AND TIME FROM ST. MARTINVILLE 70582, ST. MARTIN PARISH TO REGION IV EMERGENCY ROOMS ESTIMATED DISTANCES AND TIME FROM ST. MARTINVILLE 70582, ST. MARTIN PARISH TO REGION IV EMERGENCY ROOMS ESTIMATED DISTANCES AND TIME FROM VILLE PLATTE 70586, EVANGELINE PARISH TO REGION IV EMERGENCY ROOMS ESTIMATED DISTANCES AND TIME FROM VILLE PLATTE 70586, EVANGELINE PARISH TO REGION IV EMERGENCY ROOMS ESTIMATED DISTANCES AND TIME FROM VILLE PLATTE 70586, EVANGELINE PARISH TO REGION IV EMERGENCY ROOMS ESTIMATED DISTANCES AND TIME FROM VILLE PLATTE 70586, EVANGELINE PARISH TO REGION IV EMERGENCY ROOMS                                                                                                                                                                                                                                                                                           |                                                                             | 16             |
| REGION IV EMERGENCY ROOMS ESTIMATED DISTANCES AND TIME FROM LAFAYETTE 70506, LAFAYETTE PARISH TO REGION IV EMERGENCY ROOMS ESTIMATED DISTANCES AND TIME FROM LAFAYETTE 70507, LAFAYETTE PARISH TO REGION IV EMERGENCY ROOMS ESTIMATED DISTANCES AND TIME FROM LAFAYETTE 70507, LAFAYETTE PARISH TO REGION IV EMERGENCY ROOMS ESTIMATED DISTANCES AND TIME FROM LAFAYETTE 70508, LAFAYETTE PARISH TO REGION IV EMERGENCY ROOMS ESTIMATED DISTANCES AND TIME FROM MAMOU 70554, EVANGELINE PARISH TO REGION IV EMERGENCY ROOMS ESTIMATED DISTANCES AND TIME FROM MERMENTAU 70556, ACADIA PARISH TO REGION IV EMERGENCY ROOMS ESTIMATED DISTANCES AND TIME FROM NEW IBERIA 70560, NEW IBERIA PARISH TO REGION IV EMERGENCY ROOMS ESTIMATED DISTANCES AND TIME FROM NEW IBERIA 70563, NEW IBERIA PARISH TO REGION IV EMERGENCY ROOMS ESTIMATED DISTANCES AND TIME FROM OPELOUSAS 70570, ST. LANDRY PARISH TO REGION IV EMERGENCY ROOMS ESTIMATED DISTANCES AND TIME FROM RAYNE 70578, ACADIA PARISH TO REGION IV EMERGENCY ROOMS ESTIMATED DISTANCES AND TIME FROM ST. MARTINVILLE 70582, ST. MARTIN PARISH TO REGION IV EMERGENCY ROOMS ESTIMATED DISTANCES AND TIME FROM ST. MARTINVILLE 70582, ST. MARTIN PARISH TO REGION IV EMERGENCY ROOMS ESTIMATED DISTANCES AND TIME FROM ST. MARTINVILLE 70582, ST. MARTIN PARISH TO REGION IV EMERGENCY ROOMS ESTIMATED DISTANCES AND TIME FROM VILLE PLATTE 70586, EVANGELINE PARISH TO REGION IV EMERGENCY ROOMS ESTIMATED DISTANCES AND TIME FROM VILLE PLATTE 70586, EVANGELINE PARISH TO REGION IV EMERGENCY ROOMS ESTIMATED DISTANCES AND TIME FROM VILLE PLATTE 70586, EVANGELINE PARISH TO REGION IV EMERGENCY ROOMS                                                                                                                                                                                                                                                                                                                                                                                                                                                             |                                                                             |                |
| ESTIMATED DISTANCES AND TIME FROM LAFAYETTE 70506, LAFAYETTE PARISH TO REGION IV EMERGENCY ROOMS ESTIMATED DISTANCES AND TIME FROM LAFAYETTE 70507, LAFAYETTE PARISH TO REGION IV EMERGENCY ROOMS ESTIMATED DISTANCES AND TIME FROM LAFAYETTE 70508, LAFAYETTE PARISH TO REGION IV EMERGENCY ROOMS ESTIMATED DISTANCES AND TIME FROM MAMOU 70554, EVANGELINE PARISH TO REGION IV EMERGENCY ROOMS ESTIMATED DISTANCES AND TIME FROM MERMENTAU 70556, ACADIA PARISH TO REGION IV EMERGENCY ROOMS ESTIMATED DISTANCES AND TIME FROM NEW IBERIA 70560, NEW IBERIA PARISH TO REGION IV EMERGENCY ROOMS ESTIMATED DISTANCES AND TIME FROM NEW IBERIA 70563, NEW IBERIA PARISH TO REGION IV EMERGENCY ROOMS ESTIMATED DISTANCES AND TIME FROM OPELOUSAS 70570, ST. LANDRY PARISH TO REGION IV EMERGENCY ROOMS ESTIMATED DISTANCES AND TIME FROM RAYNE 70578, ACADIA PARISH TO REGION IV EMERGENCY ROOMS ESTIMATED DISTANCES AND TIME FROM RAYNE 70578, ACADIA PARISH TO REGION IV EMERGENCY ROOMS ESTIMATED DISTANCES AND TIME FROM ST. MARTINVILLE 70582, ST. MARTIN PARISH TO REGION IV EMERGENCY ROOMS ESTIMATED DISTANCES AND TIME FROM ST. MARTINVILLE 70582, ST. MARTIN PARISH TO REGION IV EMERGENCY ROOMS ESTIMATED DISTANCES AND TIME FROM VILLE PLATTE 70586, EVANGELINE PARISH TO REGION IV EMERGENCY ROOMS ESTIMATED DISTANCES AND TIME FROM VILLE PLATTE 70586, EVANGELINE PARISH TO REGION IV EMERGENCY ROOMS ESTIMATED DISTANCES AND TIME FROM VILLE PLATTE 70586, EVANGELINE PARISH TO REGION IV EMERGENCY ROOMS                                                                                                                                                                                                                                                                                                                                                                                                                                                                                                                                                                                                      |                                                                             | 18             |
| REGION IV EMERGENCY ROOMS ESTIMATED DISTANCES AND TIME FROM LAFAYETTE 70507, LAFAYETTE PARISH TO REGION IV EMERGENCY ROOMS ESTIMATED DISTANCES AND TIME FROM LAFAYETTE 70508, LAFAYETTE PARISH TO REGION IV EMERGENCY ROOMS ESTIMATED DISTANCES AND TIME FROM MAMOU 70554, EVANGELINE PARISH TO REGION IV EMERGENCY ROOMS ESTIMATED DISTANCES AND TIME FROM MERMENTAU 70556, ACADIA PARISH TO REGION IV EMERGENCY ROOMS ESTIMATED DISTANCES AND TIME FROM NEW IBERIA 70560, NEW IBERIA PARISH TO REGION IV EMERGENCY ROOMS ESTIMATED DISTANCES AND TIME FROM NEW IBERIA 70563, NEW IBERIA PARISH TO REGION IV EMERGENCY ROOMS ESTIMATED DISTANCES AND TIME FROM OPELOUSAS 70570, ST. LANDRY PARISH TO REGION IV EMERGENCY ROOMS ESTIMATED DISTANCES AND TIME FROM OPELOUSAS 70570, ST. LANDRY PARISH TO REGION IV EMERGENCY ROOMS ESTIMATED DISTANCES AND TIME FROM RAYNE 70578, ACADIA PARISH TO REGION IV EMERGENCY ROOMS ESTIMATED DISTANCES AND TIME FROM ST. MARTINVILLE 70582, ST. MARTIN PARISH TO REGION IV EMERGENCY ROOMS ESTIMATED DISTANCES AND TIME FROM ST. MARTINVILLE 70582, ST. MARTIN PARISH TO REGION IV EMERGENCY ROOMS ESTIMATED DISTANCES AND TIME FROM VILLE PLATTE 70586, EVANGELINE PARISH TO REGION IV EMERGENCY ROOMS ESTIMATED DISTANCES AND TIME FROM VILLE PLATTE 70586, EVANGELINE PARISH TO REGION IV EMERGENCY ROOMS ESTIMATED DISTANCES AND TIME FROM VILLE PLATTE 70586, EVANGELINE PARISH TO REGION IV EMERGENCY ROOMS ESTIMATED DISTANCES AND TIME FROM VILLE PLATTE 70586, EVANGELINE PARISH TO REGION IV EMERGENCY ROOMS                                                                                                                                                                                                                                                                                                                                                                                                                                                                                                                                                                |                                                                             |                |
| ESTIMATED DISTANCES AND TIME FROM LAFAYETTE 70507, LAFAYETTE PARISH TO REGION IV EMERGENCY ROOMS ESTIMATED DISTANCES AND TIME FROM LAFAYETTE 70508, LAFAYETTE PARISH TO REGION IV EMERGENCY ROOMS ESTIMATED DISTANCES AND TIME FROM MAMOU 70554, EVANGELINE PARISH TO REGION IV EMERGENCY ROOMS ESTIMATED DISTANCES AND TIME FROM MERMENTAU 70556, ACADIA PARISH TO REGION IV EMERGENCY ROOMS ESTIMATED DISTANCES AND TIME FROM NEW IBERIA 70560, NEW IBERIA PARISH TO REGION IV EMERGENCY ROOMS ESTIMATED DISTANCES AND TIME FROM NEW IBERIA 70563, NEW IBERIA PARISH TO REGION IV EMERGENCY ROOMS ESTIMATED DISTANCES AND TIME FROM OPELOUSAS 70570, ST. LANDRY PARISH TO REGION IV EMERGENCY ROOMS ESTIMATED DISTANCES AND TIME FROM RAYNE 70578, ACADIA PARISH TO REGION IV EMERGENCY ROOMS ESTIMATED DISTANCES AND TIME FROM ST. MARTINVILLE 70582, ST. MARTIN PARISH TO REGION IV EMERGENCY ROOMS ESTIMATED DISTANCES AND TIME FROM ST. MARTINVILLE 70582, ST. MARTIN PARISH TO REGION IV EMERGENCY ROOMS ESTIMATED DISTANCES AND TIME FROM VILLE PLATTE 70586, EVANGELINE PARISH TO REGION IV EMERGENCY ROOMS ESTIMATED DISTANCES AND TIME FROM VILLE PLATTE 70586, EVANGELINE PARISH TO REGION IV EMERGENCY ROOMS ESTIMATED DISTANCES AND TIME FROM VILLE PLATTE 70586, EVANGELINE PARISH TO REGION IV EMERGENCY ROOMS ESTIMATED DISTANCES AND TIME FROM VILLE PLATTE 70586, EVANGELINE PARISH TO REGION IV EMERGENCY ROOMS                                                                                                                                                                                                                                                                                                                                                                                                                                                                                                                                                                                                                                                                                            |                                                                             | 20             |
| REGION IV EMERGENCY ROOMS  ESTIMATED DISTANCES AND TIME FROM LAFAYETTE 70508, LAFAYETTE PARISH TO  REGION IV EMERGENCY ROOMS  ESTIMATED DISTANCES AND TIME FROM MAMOU 70554, EVANGELINE PARISH TO REGION IV EMERGENCY ROOMS  ESTIMATED DISTANCES AND TIME FROM MERMENTAU 70556, ACADIA PARISH TO REGION IV EMERGENCY ROOMS  ESTIMATED DISTANCES AND TIME FROM NEW IBERIA 70560, NEW IBERIA PARISH TO  REGION IV EMERGENCY ROOMS  ESTIMATED DISTANCES AND TIME FROM NEW IBERIA 70563, NEW IBERIA PARISH TO  REGION IV EMERGENCY ROOMS  ESTIMATED DISTANCES AND TIME FROM OPELOUSAS 70570, ST. LANDRY PARISH TO  REGION IV EMERGENCY ROOMS  ESTIMATED DISTANCES AND TIME FROM RAYNE 70578, ACADIA PARISH TO REGION IV  EMERGENCY ROOMS  ESTIMATED DISTANCES AND TIME FROM ST. MARTINVILLE 70582, ST. MARTIN PARISH TO  REGION IV EMERGENCY ROOMS  ESTIMATED DISTANCES AND TIME FROM ST. MARTINVILLE 70586, EVANGELINE PARISH TO  REGION IV EMERGENCY ROOMS  ESTIMATED DISTANCES AND TIME FROM VILLE PLATTE 70586, EVANGELINE PARISH TO  REGION IV EMERGENCY ROOMS  ESTIMATED DISTANCES AND TIME FROM VILLE PLATTE 70586, EVANGELINE PARISH TO  REGION IV EMERGENCY ROOMS  ESTIMATED DISTANCES AND TIME FROM VILLE PLATTE 70586, EVANGELINE PARISH TO  REGION IV EMERGENCY ROOMS  ESTIMATED DISTANCES AND TIME FROM VILLE PLATTE 70586, EVANGELINE PARISH TO  REGION IV EMERGENCY ROOMS                                                                                                                                                                                                                                                                                                                                                                                                                                                                                                                                                                                                                                                                                                                                           |                                                                             |                |
| ESTIMATED DISTANCES AND TIME FROM LAFAYETTE 70508, LAFAYETTE PARISH TO REGION IV EMERGENCY ROOMS ESTIMATED DISTANCES AND TIME FROM MAMOU 70554, EVANGELINE PARISH TO REGION IV EMERGENCY ROOMS ESTIMATED DISTANCES AND TIME FROM MERMENTAU 70556, ACADIA PARISH TO REGION IV EMERGENCY ROOMS ESTIMATED DISTANCES AND TIME FROM NEW IBERIA 70560, NEW IBERIA PARISH TO REGION IV EMERGENCY ROOMS ESTIMATED DISTANCES AND TIME FROM NEW IBERIA 70563, NEW IBERIA PARISH TO REGION IV EMERGENCY ROOMS ESTIMATED DISTANCES AND TIME FROM OPELOUSAS 70570, ST. LANDRY PARISH TO REGION IV EMERGENCY ROOMS ESTIMATED DISTANCES AND TIME FROM RAYNE 70578, ACADIA PARISH TO REGION IV EMERGENCY ROOMS ESTIMATED DISTANCES AND TIME FROM ST. MARTINVILLE 70582, ST. MARTIN PARISH TO REGION IV EMERGENCY ROOMS ESTIMATED DISTANCES AND TIME FROM ST. MARTINVILLE 70586, EVANGELINE PARISH TO REGION IV EMERGENCY ROOMS ESTIMATED DISTANCES AND TIME FROM VILLE PLATTE 70586, EVANGELINE PARISH TO REGION IV EMERGENCY ROOMS ESTIMATED DISTANCES AND TIME FROM VILLE PLATTE 70586, EVANGELINE PARISH TO REGION IV EMERGENCY ROOMS  40 REGION IV EMERGENCY ROOMS                                                                                                                                                                                                                                                                                                                                                                                                                                                                                                                                                                                                                                                                                                                                                                                                                                                                                                                                                                         | ·                                                                           | 22             |
| REGION IV EMERGENCY ROOMS  ESTIMATED DISTANCES AND TIME FROM MAMOU 70554, EVANGELINE PARISH TO REGION IV EMERGENCY ROOMS  ESTIMATED DISTANCES AND TIME FROM MERMENTAU 70556, ACADIA PARISH TO REGION IV EMERGENCY ROOMS  ESTIMATED DISTANCES AND TIME FROM NEW IBERIA 70560, NEW IBERIA PARISH TO REGION IV EMERGENCY ROOMS  ESTIMATED DISTANCES AND TIME FROM NEW IBERIA 70563, NEW IBERIA PARISH TO REGION IV EMERGENCY ROOMS  ESTIMATED DISTANCES AND TIME FROM OPELOUSAS 70570, ST. LANDRY PARISH TO REGION IV EMERGENCY ROOMS  ESTIMATED DISTANCES AND TIME FROM RAYNE 70578, ACADIA PARISH TO REGION IV EMERGENCY ROOMS  ESTIMATED DISTANCES AND TIME FROM ST. MARTINVILLE 70582, ST. MARTIN PARISH TO REGION IV EMERGENCY ROOMS  ESTIMATED DISTANCES AND TIME FROM ST. MARTINVILLE 70586, EVANGELINE PARISH TO REGION IV EMERGENCY ROOMS  ESTIMATED DISTANCES AND TIME FROM VILLE PLATTE 70586, EVANGELINE PARISH TO REGION IV EMERGENCY ROOMS  ESTIMATED DISTANCES AND TIME FROM VILLE PLATTE 70586, EVANGELINE PARISH TO REGION IV EMERGENCY ROOMS  ESTIMATED DISTANCES AND TIME FROM VILLE PLATTE 70586, EVANGELINE PARISH TO REGION IV EMERGENCY ROOMS  ESTIMATED DISTANCES AND TIME FROM VILLE PLATTE 70586, EVANGELINE PARISH TO REGION IV EMERGENCY ROOMS                                                                                                                                                                                                                                                                                                                                                                                                                                                                                                                                                                                                                                                                                                                                                                                                                                                        |                                                                             |                |
| ESTIMATED DISTANCES AND TIME FROM MAMOU 70554, EVANGELINE PARISH TO REGION IV EMERGENCY ROOMS  ESTIMATED DISTANCES AND TIME FROM MERMENTAU 70556, ACADIA PARISH TO REGION IV EMERGENCY ROOMS  ESTIMATED DISTANCES AND TIME FROM NEW IBERIA 70560, NEW IBERIA PARISH TO REGION IV EMERGENCY ROOMS  ESTIMATED DISTANCES AND TIME FROM NEW IBERIA 70563, NEW IBERIA PARISH TO REGION IV EMERGENCY ROOMS  ESTIMATED DISTANCES AND TIME FROM OPELOUSAS 70570, ST. LANDRY PARISH TO REGION IV EMERGENCY ROOMS  ESTIMATED DISTANCES AND TIME FROM RAYNE 70578, ACADIA PARISH TO REGION IV EMERGENCY ROOMS  ESTIMATED DISTANCES AND TIME FROM ST. MARTINVILLE 70582, ST. MARTIN PARISH TO REGION IV EMERGENCY ROOMS  ESTIMATED DISTANCES AND TIME FROM ST. MARTINVILLE 70586, EVANGELINE PARISH TO REGION IV EMERGENCY ROOMS  ESTIMATED DISTANCES AND TIME FROM VILLE PLATTE 70586, EVANGELINE PARISH TO REGION IV EMERGENCY ROOMS  ESTIMATED DISTANCES AND TIME FROM VILLE PLATTE 70586, EVANGELINE PARISH TO REGION IV EMERGENCY ROOMS  ESTIMATED DISTANCES AND TIME FROM VILLE PLATTE 70586, EVANGELINE PARISH TO REGION IV EMERGENCY ROOMS  ESTIMATED DISTANCES AND TIME FROM VILLE PLATTE 70586, EVANGELINE PARISH TO REGION IV EMERGENCY ROOMS  ESTIMATED DISTANCES AND TIME FROM VILLE PLATTE 70586, EVANGELINE PARISH TO REGION IV EMERGENCY ROOMS                                                                                                                                                                                                                                                                                                                                                                                                                                                                                                                                                                                                                                                                                                                                                                             | ·                                                                           | 24             |
| IV EMERGENCY ROOMS  ESTIMATED DISTANCES AND TIME FROM MERMENTAU 70556, ACADIA PARISH TO REGION IV EMERGENCY ROOMS  ESTIMATED DISTANCES AND TIME FROM NEW IBERIA 70560, NEW IBERIA PARISH TO REGION IV EMERGENCY ROOMS  ESTIMATED DISTANCES AND TIME FROM NEW IBERIA 70563, NEW IBERIA PARISH TO REGION IV EMERGENCY ROOMS  ESTIMATED DISTANCES AND TIME FROM OPELOUSAS 70570, ST. LANDRY PARISH TO REGION IV EMERGENCY ROOMS  ESTIMATED DISTANCES AND TIME FROM RAYNE 70578, ACADIA PARISH TO REGION IV EMERGENCY ROOMS  ESTIMATED DISTANCES AND TIME FROM ST. MARTINVILLE 70582, ST. MARTIN PARISH TO REGION IV EMERGENCY ROOMS  ESTIMATED DISTANCES AND TIME FROM ST. MARTINVILLE 70582, ST. MARTIN PARISH TO REGION IV EMERGENCY ROOMS  ESTIMATED DISTANCES AND TIME FROM VILLE PLATTE 70586, EVANGELINE PARISH TO REGION IV EMERGENCY ROOMS  ESTIMATED DISTANCES AND TIME FROM VILLE PLATTE 70586, EVANGELINE PARISH TO REGION IV EMERGENCY ROOMS  SOURCES                                                                                                                                                                                                                                                                                                                                                                                                                                                                                                                                                                                                                                                                                                                                                                                                                                                                                                                                                                                                                                                                                                                                                                 |                                                                             |                |
| ESTIMATED DISTANCES AND TIME FROM MERMENTAU 70556, ACADIA PARISH TO REGION IV EMERGENCY ROOMS  ESTIMATED DISTANCES AND TIME FROM NEW IBERIA 70560, NEW IBERIA PARISH TO REGION IV EMERGENCY ROOMS  ESTIMATED DISTANCES AND TIME FROM NEW IBERIA 70563, NEW IBERIA PARISH TO REGION IV EMERGENCY ROOMS  ESTIMATED DISTANCES AND TIME FROM OPELOUSAS 70570, ST. LANDRY PARISH TO REGION IV EMERGENCY ROOMS  ESTIMATED DISTANCES AND TIME FROM RAYNE 70578, ACADIA PARISH TO REGION IV EMERGENCY ROOMS  ESTIMATED DISTANCES AND TIME FROM ST. MARTINVILLE 70582, ST. MARTIN PARISH TO REGION IV EMERGENCY ROOMS  ESTIMATED DISTANCES AND TIME FROM ST. MARTINVILLE 70582, ST. MARTIN PARISH TO REGION IV EMERGENCY ROOMS  ESTIMATED DISTANCES AND TIME FROM VILLE PLATTE 70586, EVANGELINE PARISH TO REGION IV EMERGENCY ROOMS  SOURCES                                                                                                                                                                                                                                                                                                                                                                                                                                                                                                                                                                                                                                                                                                                                                                                                                                                                                                                                                                                                                                                                                                                                                                                                                                                                                           |                                                                             | 26             |
| IV EMERGENCY ROOMS  ESTIMATED DISTANCES AND TIME FROM NEW IBERIA 70560, NEW IBERIA PARISH TO REGION IV EMERGENCY ROOMS  ESTIMATED DISTANCES AND TIME FROM NEW IBERIA 70563, NEW IBERIA PARISH TO REGION IV EMERGENCY ROOMS  ESTIMATED DISTANCES AND TIME FROM OPELOUSAS 70570, ST. LANDRY PARISH TO REGION IV EMERGENCY ROOMS  ESTIMATED DISTANCES AND TIME FROM RAYNE 70578, ACADIA PARISH TO REGION IV EMERGENCY ROOMS  ESTIMATED DISTANCES AND TIME FROM ST. MARTINVILLE 70582, ST. MARTIN PARISH TO REGION IV EMERGENCY ROOMS  ESTIMATED DISTANCES AND TIME FROM VILLE PLATTE 70586, EVANGELINE PARISH TO REGION IV EMERGENCY ROOMS  SOURCES  42                                                                                                                                                                                                                                                                                                                                                                                                                                                                                                                                                                                                                                                                                                                                                                                                                                                                                                                                                                                                                                                                                                                                                                                                                                                                                                                                                                                                                                                                           |                                                                             | - 00           |
| ESTIMATED DISTANCES AND TIME FROM NEW IBERIA 70560, NEW IBERIA PARISH TO REGION IV EMERGENCY ROOMS ESTIMATED DISTANCES AND TIME FROM NEW IBERIA 70563, NEW IBERIA PARISH TO REGION IV EMERGENCY ROOMS ESTIMATED DISTANCES AND TIME FROM OPELOUSAS 70570, ST. LANDRY PARISH TO REGION IV EMERGENCY ROOMS ESTIMATED DISTANCES AND TIME FROM RAYNE 70578, ACADIA PARISH TO REGION IV EMERGENCY ROOMS ESTIMATED DISTANCES AND TIME FROM ST. MARTINVILLE 70582, ST. MARTIN PARISH TO REGION IV EMERGENCY ROOMS ESTIMATED DISTANCES AND TIME FROM VILLE PLATTE 70586, EVANGELINE PARISH TO REGION IV EMERGENCY ROOMS SOURCES                                                                                                                                                                                                                                                                                                                                                                                                                                                                                                                                                                                                                                                                                                                                                                                                                                                                                                                                                                                                                                                                                                                                                                                                                                                                                                                                                                                                                                                                                                         |                                                                             | 28             |
| REGION IV EMERGENCY ROOMS  ESTIMATED DISTANCES AND TIME FROM NEW IBERIA 70563, NEW IBERIA PARISH TO REGION IV EMERGENCY ROOMS  ESTIMATED DISTANCES AND TIME FROM OPELOUSAS 70570, ST. LANDRY PARISH TO REGION IV EMERGENCY ROOMS  ESTIMATED DISTANCES AND TIME FROM RAYNE 70578, ACADIA PARISH TO REGION IV EMERGENCY ROOMS  ESTIMATED DISTANCES AND TIME FROM ST. MARTINVILLE 70582, ST. MARTIN PARISH TO REGION IV EMERGENCY ROOMS  ESTIMATED DISTANCES AND TIME FROM VILLE PLATTE 70586, EVANGELINE PARISH TO REGION IV EMERGENCY ROOMS  SOURCES  42                                                                                                                                                                                                                                                                                                                                                                                                                                                                                                                                                                                                                                                                                                                                                                                                                                                                                                                                                                                                                                                                                                                                                                                                                                                                                                                                                                                                                                                                                                                                                                        |                                                                             | 20             |
| ESTIMATED DISTANCES AND TIME FROM NEW IBERIA 70563, NEW IBERIA PARISH TO REGION IV EMERGENCY ROOMS  ESTIMATED DISTANCES AND TIME FROM OPELOUSAS 70570, ST. LANDRY PARISH TO REGION IV EMERGENCY ROOMS  ESTIMATED DISTANCES AND TIME FROM RAYNE 70578, ACADIA PARISH TO REGION IV EMERGENCY ROOMS  ESTIMATED DISTANCES AND TIME FROM ST. MARTINVILLE 70582, ST. MARTIN PARISH TO REGION IV EMERGENCY ROOMS  ESTIMATED DISTANCES AND TIME FROM VILLE PLATTE 70586, EVANGELINE PARISH TO REGION IV EMERGENCY ROOMS  ESTIMATED DISTANCES AND TIME FROM VILLE PLATTE 70586, EVANGELINE PARISH TO REGION IV EMERGENCY ROOMS  SOURCES                                                                                                                                                                                                                                                                                                                                                                                                                                                                                                                                                                                                                                                                                                                                                                                                                                                                                                                                                                                                                                                                                                                                                                                                                                                                                                                                                                                                                                                                                                 | ·                                                                           | 30             |
| REGION IV EMERGENCY ROOMS  ESTIMATED DISTANCES AND TIME FROM OPELOUSAS 70570, ST. LANDRY PARISH TO REGION IV EMERGENCY ROOMS  ESTIMATED DISTANCES AND TIME FROM RAYNE 70578, ACADIA PARISH TO REGION IV EMERGENCY ROOMS  ESTIMATED DISTANCES AND TIME FROM ST. MARTINVILLE 70582, ST. MARTIN PARISH TO REGION IV EMERGENCY ROOMS  ESTIMATED DISTANCES AND TIME FROM VILLE PLATTE 70586, EVANGELINE PARISH TO REGION IV EMERGENCY ROOMS  SOURCES  42                                                                                                                                                                                                                                                                                                                                                                                                                                                                                                                                                                                                                                                                                                                                                                                                                                                                                                                                                                                                                                                                                                                                                                                                                                                                                                                                                                                                                                                                                                                                                                                                                                                                            |                                                                             | 22             |
| ESTIMATED DISTANCES AND TIME FROM OPELOUSAS 70570, ST. LANDRY PARISH TO REGION IV EMERGENCY ROOMS  ESTIMATED DISTANCES AND TIME FROM RAYNE 70578, ACADIA PARISH TO REGION IV  EMERGENCY ROOMS  ESTIMATED DISTANCES AND TIME FROM ST. MARTINVILLE 70582, ST. MARTIN PARISH TO REGION IV EMERGENCY ROOMS  ESTIMATED DISTANCES AND TIME FROM VILLE PLATTE 70586, EVANGELINE PARISH TO REGION IV EMERGENCY ROOMS  SOURCES  42                                                                                                                                                                                                                                                                                                                                                                                                                                                                                                                                                                                                                                                                                                                                                                                                                                                                                                                                                                                                                                                                                                                                                                                                                                                                                                                                                                                                                                                                                                                                                                                                                                                                                                      | ·                                                                           | 32             |
| REGION IV EMERGENCY ROOMS  ESTIMATED DISTANCES AND TIME FROM RAYNE 70578, ACADIA PARISH TO REGION IV  EMERGENCY ROOMS  ESTIMATED DISTANCES AND TIME FROM ST. MARTINVILLE 70582, ST. MARTIN PARISH TO  REGION IV EMERGENCY ROOMS  ESTIMATED DISTANCES AND TIME FROM VILLE PLATTE 70586, EVANGELINE PARISH TO  REGION IV EMERGENCY ROOMS  SOURCES  42                                                                                                                                                                                                                                                                                                                                                                                                                                                                                                                                                                                                                                                                                                                                                                                                                                                                                                                                                                                                                                                                                                                                                                                                                                                                                                                                                                                                                                                                                                                                                                                                                                                                                                                                                                            |                                                                             | 24             |
| ESTIMATED DISTANCES AND TIME FROM RAYNE 70578, ACADIA PARISH TO REGION IV EMERGENCY ROOMS ESTIMATED DISTANCES AND TIME FROM ST. MARTINVILLE 70582, ST. MARTIN PARISH TO REGION IV EMERGENCY ROOMS ESTIMATED DISTANCES AND TIME FROM VILLE PLATTE 70586, EVANGELINE PARISH TO REGION IV EMERGENCY ROOMS SOURCES 42                                                                                                                                                                                                                                                                                                                                                                                                                                                                                                                                                                                                                                                                                                                                                                                                                                                                                                                                                                                                                                                                                                                                                                                                                                                                                                                                                                                                                                                                                                                                                                                                                                                                                                                                                                                                              | ,                                                                           | ) <del>4</del> |
| EMERGENCY ROOMS  ESTIMATED DISTANCES AND TIME FROM ST. MARTINVILLE 70582, ST. MARTIN PARISH TO REGION IV EMERGENCY ROOMS  ESTIMATED DISTANCES AND TIME FROM VILLE PLATTE 70586, EVANGELINE PARISH TO REGION IV EMERGENCY ROOMS  SOURCES  42                                                                                                                                                                                                                                                                                                                                                                                                                                                                                                                                                                                                                                                                                                                                                                                                                                                                                                                                                                                                                                                                                                                                                                                                                                                                                                                                                                                                                                                                                                                                                                                                                                                                                                                                                                                                                                                                                    |                                                                             | 36             |
| ESTIMATED DISTANCES AND TIME FROM ST. MARTINVILLE 70582, ST. MARTIN PARISH TO REGION IV EMERGENCY ROOMS  ESTIMATED DISTANCES AND TIME FROM VILLE PLATTE 70586, EVANGELINE PARISH TO 40 REGION IV EMERGENCY ROOMS  SOURCES  42                                                                                                                                                                                                                                                                                                                                                                                                                                                                                                                                                                                                                                                                                                                                                                                                                                                                                                                                                                                                                                                                                                                                                                                                                                                                                                                                                                                                                                                                                                                                                                                                                                                                                                                                                                                                                                                                                                  | · ·                                                                         | 50             |
| REGION IV EMERGENCY ROOMS  ESTIMATED DISTANCES AND TIME FROM VILLE PLATTE 70586, EVANGELINE PARISH TO  REGION IV EMERGENCY ROOMS  SOURCES  42                                                                                                                                                                                                                                                                                                                                                                                                                                                                                                                                                                                                                                                                                                                                                                                                                                                                                                                                                                                                                                                                                                                                                                                                                                                                                                                                                                                                                                                                                                                                                                                                                                                                                                                                                                                                                                                                                                                                                                                  |                                                                             | 38             |
| ESTIMATED DISTANCES AND TIME FROM VILLE PLATTE 70586, EVANGELINE PARISH TO REGION IV EMERGENCY ROOMS SOURCES 42                                                                                                                                                                                                                                                                                                                                                                                                                                                                                                                                                                                                                                                                                                                                                                                                                                                                                                                                                                                                                                                                                                                                                                                                                                                                                                                                                                                                                                                                                                                                                                                                                                                                                                                                                                                                                                                                                                                                                                                                                | ,                                                                           | 50             |
| REGION IV EMERGENCY ROOMS SOURCES 42                                                                                                                                                                                                                                                                                                                                                                                                                                                                                                                                                                                                                                                                                                                                                                                                                                                                                                                                                                                                                                                                                                                                                                                                                                                                                                                                                                                                                                                                                                                                                                                                                                                                                                                                                                                                                                                                                                                                                                                                                                                                                           |                                                                             | 40             |
| SOURCES 42                                                                                                                                                                                                                                                                                                                                                                                                                                                                                                                                                                                                                                                                                                                                                                                                                                                                                                                                                                                                                                                                                                                                                                                                                                                                                                                                                                                                                                                                                                                                                                                                                                                                                                                                                                                                                                                                                                                                                                                                                                                                                                                     | ·                                                                           | , io           |
|                                                                                                                                                                                                                                                                                                                                                                                                                                                                                                                                                                                                                                                                                                                                                                                                                                                                                                                                                                                                                                                                                                                                                                                                                                                                                                                                                                                                                                                                                                                                                                                                                                                                                                                                                                                                                                                                                                                                                                                                                                                                                                                                |                                                                             | 42             |
| NOTES 1 4.3                                                                                                                                                                                                                                                                                                                                                                                                                                                                                                                                                                                                                                                                                                                                                                                                                                                                                                                                                                                                                                                                                                                                                                                                                                                                                                                                                                                                                                                                                                                                                                                                                                                                                                                                                                                                                                                                                                                                                                                                                                                                                                                    | NOTES                                                                       | 43             |