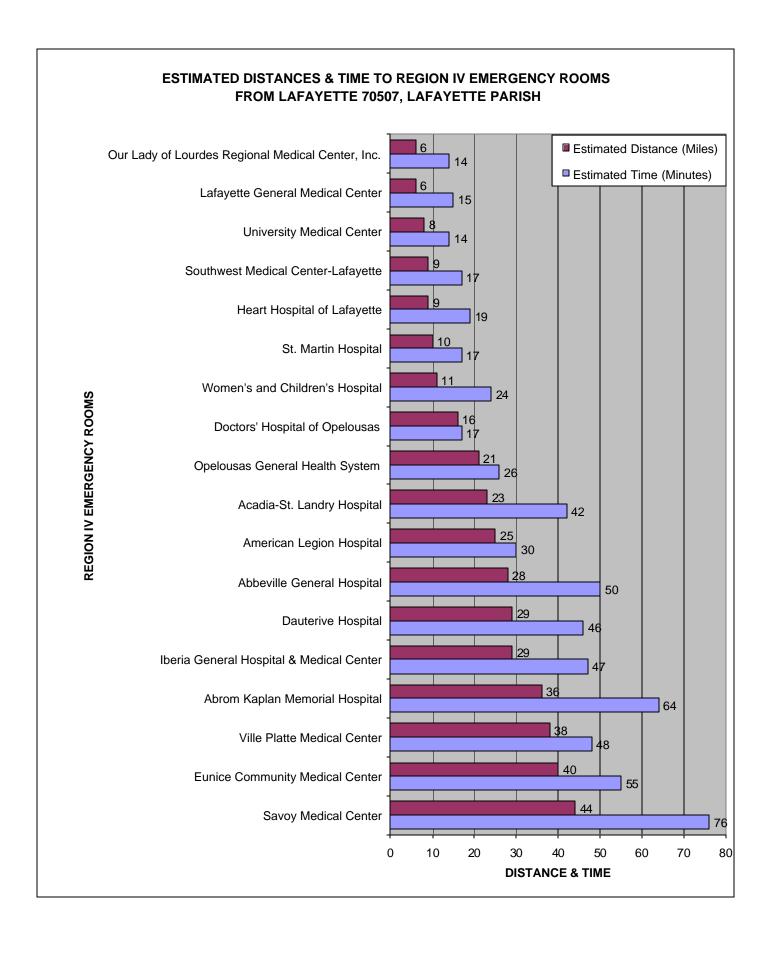

#### **TABLE OF CONTENTS**

| REGION IV EMERGENCY ROOMS  STIMATED DISTANCES AND TIME FROM ABBEVILLE 70510, VERMILION PARISH TO  REGION IV EMERGENCY ROOMS  SETIMATED DISTANCES AND TIME FROM BREAUX BRIDGE 70510, ST. MARTIN PARISH TO  REGION IV EMERGENCY ROOMS  ESTIMATED DISTANCES AND TIME FROM CARENCRO 70520, LAFAYETTE PARISH TO  REGION IV EMERGENCY ROOMS  ESTIMATED DISTANCES AND TIME FROM CROWLEY 70526, ACADIA PARISH TO REGION IV  EMERGENCY ROOMS  ESTIMATED DISTANCES AND TIME FROM CROWLEY 70526, ACADIA PARISH TO REGION IV  EMERGENCY ROOMS  ESTIMATED DISTANCES AND TIME FROM EUNICE 70535, ST. LANDRY PARISH TO REGION IV  EMERGENCY ROOMS  ESTIMATED DISTANCES AND TIME FROM JEANERETTE 70544, NEW IBERIA PARISH TO  14  REGION IV EMERGENCY ROOMS  ESTIMATED DISTANCES AND TIME FROM KAPLAN 70548, VERMILION PARISH TO REGION IV  EMERGENCY ROOMS  ESTIMATED DISTANCES AND TIME FROM LAFAYETTE 70501, LAFAYETTE PARISH TO  REGION IV EMERGENCY ROOMS  ESTIMATED DISTANCES AND TIME FROM LAFAYETTE 70506, LAFAYETTE PARISH TO  REGION IV EMERGENCY ROOMS  ESTIMATED DISTANCES AND TIME FROM LAFAYETTE 70507, LAFAYETTE PARISH TO  REGION IV EMERGENCY ROOMS  ESTIMATED DISTANCES AND TIME FROM LAFAYETTE 70508, LAFAYETTE PARISH TO  22  REGION IV EMERGENCY ROOMS  ESTIMATED DISTANCES AND TIME FROM LAFAYETTE 70508, LAFAYETTE PARISH TO  24  REGION IV EMERGENCY ROOMS  ESTIMATED DISTANCES AND TIME FROM MERMENTAU 70556, ACADIA PARISH TO REGION  16  17  18  18  19  19  10  19  10  11  11  12  12  13  14  15  15  16  16  17  17  17  18  18  18  19  19  10  10  11  11  11  12  12  13  14  15  15  16  16  17  17  17  18  18  18  19  10  10  11  11  11  11  12  12  13  14  15  16  16  17  16  17  17  17  18  18  18  19  10  10  11  11  11  11  11  11  11                                                                                                                                                                                                                                                                                                                                                         |                                                                             | Page           |
|--------------------------------------------------------------------------------------------------------------------------------------------------------------------------------------------------------------------------------------------------------------------------------------------------------------------------------------------------------------------------------------------------------------------------------------------------------------------------------------------------------------------------------------------------------------------------------------------------------------------------------------------------------------------------------------------------------------------------------------------------------------------------------------------------------------------------------------------------------------------------------------------------------------------------------------------------------------------------------------------------------------------------------------------------------------------------------------------------------------------------------------------------------------------------------------------------------------------------------------------------------------------------------------------------------------------------------------------------------------------------------------------------------------------------------------------------------------------------------------------------------------------------------------------------------------------------------------------------------------------------------------------------------------------------------------------------------------------------------------------------------------------------------------------------------------------------------------------------------------------------------------------------------------------------------------------------------------------------------------------------------------------------------------------------------------------------------------------------------------------------------|-----------------------------------------------------------------------------|----------------|
| REGION IV EMERGENCY ROOMS ESTIMATED DISTANCES AND TIME FROM BREAUX BRIDGE 70510, ST. MARTIN PARISH TO REGION IV EMERGENCY ROOMS ESTIMATED DISTANCES AND TIME FROM CARENCRO 70520, LAFAYETTE PARISH TO REGION IV EMERGENCY ROOMS ESTIMATED DISTANCES AND TIME FROM CROWLEY 70526, ACADIA PARISH TO REGION IV EMERGENCY ROOMS ESTIMATED DISTANCES AND TIME FROM EUNICE 70535, ST. LANDRY PARISH TO REGION IV EMERGENCY ROOMS ESTIMATED DISTANCES AND TIME FROM EUNICE 70535, ST. LANDRY PARISH TO REGION IV EMERGENCY ROOMS ESTIMATED DISTANCES AND TIME FROM JEANERETTE 70544, NEW IBERIA PARISH TO REGION IV EMERGENCY ROOMS ESTIMATED DISTANCES AND TIME FROM KAPLAN 70548, VERMILION PARISH TO REGION IV EMERGENCY ROOMS ESTIMATED DISTANCES AND TIME FROM LAFAYETTE 70501, LAFAYETTE PARISH TO REGION IV EMERGENCY ROOMS ESTIMATED DISTANCES AND TIME FROM LAFAYETTE 70506, LAFAYETTE PARISH TO REGION IV EMERGENCY ROOMS ESTIMATED DISTANCES AND TIME FROM LAFAYETTE 70506, LAFAYETTE PARISH TO REGION IV EMERGENCY ROOMS ESTIMATED DISTANCES AND TIME FROM LAFAYETTE 70507, LAFAYETTE PARISH TO REGION IV EMERGENCY ROOMS ESTIMATED DISTANCES AND TIME FROM LAFAYETTE 70508, LAFAYETTE PARISH TO REGION IV EMERGENCY ROOMS ESTIMATED DISTANCES AND TIME FROM MAMOU 70554, EVANGELINE PARISH TO REGION IV EMERGENCY ROOMS ESTIMATED DISTANCES AND TIME FROM MERMENTAU 70556, ACADIA PARISH TO REGION IV EMERGENCY ROOMS ESTIMATED DISTANCES AND TIME FROM MERMENTAU 70556, ACADIA PARISH TO REGION IV EMERGENCY ROOMS ESTIMATED DISTANCES AND TIME FROM NEW IBERIA 70560, NEW IBERIA PARISH TO REGION IV EMERGENCY ROOMS ESTIMATED DISTANCES AND TIME FROM NEW IBERIA 70563, NEW IBERIA PARISH TO REGION IV EMERGENCY ROOMS ESTIMATED DISTANCES AND TIME FROM NEW IBERIA 70563, NEW IBERIA PARISH TO REGION IV EMERGENCY ROOMS ESTIMATED DISTANCES AND TIME FROM PELOUSAS 70570, ST. LANDRY PARISH TO REGION IV EMERGENCY ROOMS ESTIMATED DISTANCES AND TIME FROM PELOUSAS 70570, ST. LANDRY PARISH TO REGION IV EMERGENCY ROOMS ESTIMATED DISTANCES AND TIME FROM PELOUSAS 70570, ST. LANDRY PARISH TO REGION IV EMERGENC | REGION IV EMERGENCY ROOMS                                                   |                |
| ESTIMATED DISTANCES AND TIME FROM BREAUX BRIDGE 70510, ST. MARTIN PARISH TO REGION IV EMERGENCY ROOMS ESTIMATED DISTANCES AND TIME FROM CARENCRO 70520, LAFAYETTE PARISH TO REGION IV EMERGENCY ROOMS ESTIMATED DISTANCES AND TIME FROM CROWLEY 70526, ACADIA PARISH TO REGION IV EMERGENCY ROOMS ESTIMATED DISTANCES AND TIME FROM EUNICE 70535, ST. LANDRY PARISH TO REGION IV EMERGENCY ROOMS ESTIMATED DISTANCES AND TIME FROM JEANERETTE 70544, NEW IBERIA PARISH TO REGION IV EMERGENCY ROOMS ESTIMATED DISTANCES AND TIME FROM JEANERETTE 70544, NEW IBERIA PARISH TO 14 REGION IV EMERGENCY ROOMS ESTIMATED DISTANCES AND TIME FROM KAPLAN 70548, VERMILION PARISH TO REGION IV EMERGENCY ROOMS ESTIMATED DISTANCES AND TIME FROM LAFAYETTE 70501, LAFAYETTE PARISH TO 18 REGION IV EMERGENCY ROOMS ESTIMATED DISTANCES AND TIME FROM LAFAYETTE 70506, LAFAYETTE PARISH TO 20 REGION IV EMERGENCY ROOMS ESTIMATED DISTANCES AND TIME FROM LAFAYETTE 70507, LAFAYETTE PARISH TO 22 REGION IV EMERGENCY ROOMS ESTIMATED DISTANCES AND TIME FROM LAFAYETTE 70508, LAFAYETTE PARISH TO 24 REGION IV EMERGENCY ROOMS ESTIMATED DISTANCES AND TIME FROM LAFAYETTE 70508, LAFAYETTE PARISH TO 24 REGION IV EMERGENCY ROOMS ESTIMATED DISTANCES AND TIME FROM MAMOU 70554, EVANGELINE PARISH TO REGION IV EMERGENCY ROOMS ESTIMATED DISTANCES AND TIME FROM MERMENTAU 70556, ACADIA PARISH TO REGION IV EMERGENCY ROOMS ESTIMATED DISTANCES AND TIME FROM NEW IBERIA 70560, NEW IBERIA PARISH TO 30 REGION IV EMERGENCY ROOMS ESTIMATED DISTANCES AND TIME FROM NEW IBERIA 70563, NEW IBERIA PARISH TO 34 REGION IV EMERGENCY ROOMS ESTIMATED DISTANCES AND TIME FROM PEDUSAS 70570, ST. LANDRY PARISH TO 34 REGION IV EMERGENCY ROOMS ESTIMATED DISTANCES AND TIME FROM PEDUSAS 70570, ST. LANDRY PARISH TO 34 REGION IV EMERGENCY ROOMS ESTIMATED DISTANCES AND TIME FROM PEDUSAS 70570, ST. LANDRY PARISH TO 35 REGION IV EMERGENCY ROOMS ESTIMATED DISTANCES AND TIME FROM PEDUSAS 70570, ST. LANDRY PARISH TO 36 REGION IV EMERGENCY ROOMS ESTIMATED DISTANCES AND TIME FROM PEDUSAS 70570, ST. LANDRY PARISH TO 35 REGIO | ESTIMATED DISTANCES AND TIME FROM ABBEVILLE 70510, VERMILION PARISH TO      | 4              |
| REGION IV EMERGENCY ROOMS  ESTIMATED DISTANCES AND TIME FROM CARENCRO 70520, LAFAYETTE PARISH TO REGION IV EMERGENCY ROOMS  ESTIMATED DISTANCES AND TIME FROM CROWLEY 70526, ACADIA PARISH TO REGION IV EMERGENCY ROOMS  ESTIMATED DISTANCES AND TIME FROM EUNICE 70535, ST. LANDRY PARISH TO REGION IV EMERGENCY ROOMS  ESTIMATED DISTANCES AND TIME FROM JEANERETTE 70544, NEW IBERIA PARISH TO REGION IV EMERGENCY ROOMS  ESTIMATED DISTANCES AND TIME FROM JEANERETTE 70544, NEW IBERIA PARISH TO REGION IV EMERGENCY ROOMS  ESTIMATED DISTANCES AND TIME FROM KAPLAN 70548, VERMILION PARISH TO REGION IV EMERGENCY ROOMS  ESTIMATED DISTANCES AND TIME FROM LAFAYETTE 70501, LAFAYETTE PARISH TO REGION IV EMERGENCY ROOMS  ESTIMATED DISTANCES AND TIME FROM LAFAYETTE 70506, LAFAYETTE PARISH TO 20 REGION IV EMERGENCY ROOMS  ESTIMATED DISTANCES AND TIME FROM LAFAYETTE 70507, LAFAYETTE PARISH TO 22 REGION IV EMERGENCY ROOMS  ESTIMATED DISTANCES AND TIME FROM LAFAYETTE 70507, LAFAYETTE PARISH TO 24 REGION IV EMERGENCY ROOMS  ESTIMATED DISTANCES AND TIME FROM LAFAYETTE 70508, LAFAYETTE PARISH TO 24 REGION IV EMERGENCY ROOMS  ESTIMATED DISTANCES AND TIME FROM MAMOU 70554, EVANGELINE PARISH TO REGION IV EMERGENCY ROOMS  ESTIMATED DISTANCES AND TIME FROM MERMENTAU 70556, ACADIA PARISH TO REGION IV EMERGENCY ROOMS  ESTIMATED DISTANCES AND TIME FROM NEW IBERIA 70560, NEW IBERIA PARISH TO 30 REGION IV EMERGENCY ROOMS  ESTIMATED DISTANCES AND TIME FROM NEW IBERIA 70563, NEW IBERIA PARISH TO 30 REGION IV EMERGENCY ROOMS  ESTIMATED DISTANCES AND TIME FROM NEW IBERIA 70563, NEW IBERIA PARISH TO 34 REGION IV EMERGENCY ROOMS  ESTIMATED DISTANCES AND TIME FROM PELOUSAS 70570, ST. LANDRY PARISH TO 36 REGION IV EMERGENCY ROOMS  ESTIMATED DISTANCES AND TIME FROM PELOUSAS 70578, ACADIA PARISH TO REGION IV EMERGENCY ROOMS  ESTIMATED DISTANCES AND TIME FROM PELOUSAS 70578, ACADIA PARISH TO REGION IV EMERGENCY ROOMS  ESTIMATED DISTANCES AND TIME FROM PELOUSAS 70578, ACADIA PARISH TO REGION IV EMERGENCY ROOMS  ESTIMATED DISTANCES AND TIME FROM PELOUSAS 70578, ACAD | REGION IV EMERGENCY ROOMS                                                   |                |
| ESTIMATED DISTANCES AND TIME FROM CARENCRO 70520, LAFAYETTE PARISH TO REGION IV EMERGENCY ROOMS  ESTIMATED DISTANCES AND TIME FROM CROWLEY 70526, ACADIA PARISH TO REGION IV EMERGENCY ROOMS  ESTIMATED DISTANCES AND TIME FROM EUNICE 70535, ST. LANDRY PARISH TO REGION IV EMERGENCY ROOMS  ESTIMATED DISTANCES AND TIME FROM JEANERETTE 70544, NEW IBERIA PARISH TO REGION IV EMERGENCY ROOMS  ESTIMATED DISTANCES AND TIME FROM JEANERETTE 70544, NEW IBERIA PARISH TO REGION IV EMERGENCY ROOMS  ESTIMATED DISTANCES AND TIME FROM KAPLAN 70548, VERMILION PARISH TO REGION IV EMERGENCY ROOMS  ESTIMATED DISTANCES AND TIME FROM LAFAYETTE 70501, LAFAYETTE PARISH TO 18 REGION IV EMERGENCY ROOMS  ESTIMATED DISTANCES AND TIME FROM LAFAYETTE 70506, LAFAYETTE PARISH TO 18 REGION IV EMERGENCY ROOMS  ESTIMATED DISTANCES AND TIME FROM LAFAYETTE 70507, LAFAYETTE PARISH TO 19 REGION IV EMERGENCY ROOMS  ESTIMATED DISTANCES AND TIME FROM LAFAYETTE 70507, LAFAYETTE PARISH TO 19 REGION IV EMERGENCY ROOMS  ESTIMATED DISTANCES AND TIME FROM LAFAYETTE 70508, LAFAYETTE PARISH TO 19 REGION IV EMERGENCY ROOMS  ESTIMATED DISTANCES AND TIME FROM MERMENTAU 70556, ACADIA PARISH TO REGION 10 REMERGENCY ROOMS  ESTIMATED DISTANCES AND TIME FROM MERMENTAU 70556, ACADIA PARISH TO REGION 10 REMERGENCY ROOMS  ESTIMATED DISTANCES AND TIME FROM NEW IBERIA 70560, NEW IBERIA PARISH TO 19 REGION IV EMERGENCY ROOMS  ESTIMATED DISTANCES AND TIME FROM NEW IBERIA 70560, NEW IBERIA PARISH TO 19 REGION IV EMERGENCY ROOMS  ESTIMATED DISTANCES AND TIME FROM NEW IBERIA 70560, NEW IBERIA PARISH TO 19 REGION IV EMERGENCY ROOMS  ESTIMATED DISTANCES AND TIME FROM NEW IBERIA 70563, NEW IBERIA PARISH TO 19 REGION IV EMERGENCY ROOMS  ESTIMATED DISTANCES AND TIME FROM PELOUSAS 70570, ST. LANDRY PARISH TO 19 REGION IV EMERGENCY ROOMS  ESTIMATED DISTANCES AND TIME FROM PELOUSAS 70578, ACADIA PARISH TO 19 REGION IV EMERGENCY ROOMS  ESTIMATED DISTANCES AND TIME FROM ST. MARTINVILLE 70582, ST. MARTIN PARISH TO 19 REGION IV EMERGENCY ROOMS  ESTIMATED DISTANCES AND TIME FROM ST. MARTINVILLE  | ESTIMATED DISTANCES AND TIME FROM BREAUX BRIDGE 70510, ST. MARTIN PARISH TO | 6              |
| REGION IV EMERGENCY ROOMS  ESTIMATED DISTANCES AND TIME FROM CROWLEY 70526, ACADIA PARISH TO REGION IV EMERGENCY ROOMS  ESTIMATED DISTANCES AND TIME FROM EUNICE 70535, ST. LANDRY PARISH TO REGION IV EMERGENCY ROOMS  ESTIMATED DISTANCES AND TIME FROM JEANERETTE 70544, NEW IBERIA PARISH TO REGION IV EMERGENCY ROOMS  ESTIMATED DISTANCES AND TIME FROM KAPLAN 70548, VERMILION PARISH TO REGION IV EMERGENCY ROOMS  ESTIMATED DISTANCES AND TIME FROM KAPLAN 70548, VERMILION PARISH TO REGION IV ESTIMATED DISTANCES AND TIME FROM LAFAYETTE 70501, LAFAYETTE PARISH TO REGION IV EMERGENCY ROOMS  ESTIMATED DISTANCES AND TIME FROM LAFAYETTE 70506, LAFAYETTE PARISH TO REGION IV EMERGENCY ROOMS  ESTIMATED DISTANCES AND TIME FROM LAFAYETTE 70507, LAFAYETTE PARISH TO REGION IV EMERGENCY ROOMS  ESTIMATED DISTANCES AND TIME FROM LAFAYETTE 70508, LAFAYETTE PARISH TO REGION IV EMERGENCY ROOMS  ESTIMATED DISTANCES AND TIME FROM LAFAYETTE 70508, LAFAYETTE PARISH TO REGION IV EMERGENCY ROOMS  ESTIMATED DISTANCES AND TIME FROM MAMOU 70554, EVANGELINE PARISH TO REGION RESTIMATED DISTANCES AND TIME FROM MERMENTAU 70556, ACADIA PARISH TO REGION REGION IV EMERGENCY ROOMS  ESTIMATED DISTANCES AND TIME FROM NEW IBERIA 70560, NEW IBERIA PARISH TO REGION IV EMERGENCY ROOMS  ESTIMATED DISTANCES AND TIME FROM NEW IBERIA 70563, NEW IBERIA PARISH TO REGION IV EMERGENCY ROOMS  ESTIMATED DISTANCES AND TIME FROM OPELOUSAS 70570, ST. LANDRY PARISH TO REGION IV EMERGENCY ROOMS  ESTIMATED DISTANCES AND TIME FROM RAYNE 70578, ACADIA PARISH TO REGION IV REGION IV EMERGENCY ROOMS  ESTIMATED DISTANCES AND TIME FROM ST. MARTINVILLE 70582, ST. MARTIN PARISH TO REGION IV EMERGENCY ROOMS  ESTIMATED DISTANCES AND TIME FROM ST. MARTINVILLE 70582, ST. MARTIN PARISH TO REGION IV EMERGENCY ROOMS  ESTIMATED DISTANCES AND TIME FROM ST. MARTINVILLE 70586, EVANGELINE PARISH TO AUDITION OF EMERGENCY ROOMS  ESTIMATED DISTANCES AND TIME FROM ST. MARTINVILLE 70586, EVANGELINE PARISH TO AUDITION OF EMERGENCY ROOMS  ESTIMATED DISTANCES AND TIME FROM VILLE PLATTE 70586, EVANGELINE  | REGION IV EMERGENCY ROOMS                                                   |                |
| ESTIMATED DISTANCES AND TIME FROM CROWLEY 70526, ACADIA PARISH TO REGION IV EMERGENCY ROOMS  ESTIMATED DISTANCES AND TIME FROM EUNICE 70535, ST. LANDRY PARISH TO REGION  IVEMERGENCY ROOMS  ESTIMATED DISTANCES AND TIME FROM JEANERETTE 70544, NEW IBERIA PARISH TO  REGION IVEMERGENCY ROOMS  ESTIMATED DISTANCES AND TIME FROM JEANERETTE 70544, NEW IBERIA PARISH TO  REGION IVEMERGENCY ROOMS  ESTIMATED DISTANCES AND TIME FROM KAPLAN 70548, VERMILION PARISH TO REGION IV  REGION IVEMERGENCY ROOMS  ESTIMATED DISTANCES AND TIME FROM LAFAYETTE 70501, LAFAYETTE PARISH TO  REGION IVEMERGENCY ROOMS  ESTIMATED DISTANCES AND TIME FROM LAFAYETTE 70506, LAFAYETTE PARISH TO  REGION IVEMERGENCY ROOMS  ESTIMATED DISTANCES AND TIME FROM LAFAYETTE 70507, LAFAYETTE PARISH TO  REGION IVEMERGENCY ROOMS  ESTIMATED DISTANCES AND TIME FROM LAFAYETTE 70508, LAFAYETTE PARISH TO  REGION IVEMERGENCY ROOMS  ESTIMATED DISTANCES AND TIME FROM MAMOU 70554, EVANGELINE PARISH TO REGION IVEMERGENCY ROOMS  ESTIMATED DISTANCES AND TIME FROM MERMENTAU 70556, ACADIA PARISH TO REGION IVEMERGENCY ROOMS  ESTIMATED DISTANCES AND TIME FROM NEW IBERIA 70560, NEW IBERIA PARISH TO  REGION IVEMERGENCY ROOMS  ESTIMATED DISTANCES AND TIME FROM NEW IBERIA 70560, NEW IBERIA PARISH TO  REGION IVEMERGENCY ROOMS  ESTIMATED DISTANCES AND TIME FROM NEW IBERIA 70560, NEW IBERIA PARISH TO  REGION IVEMERGENCY ROOMS  ESTIMATED DISTANCES AND TIME FROM NEW IBERIA 70560, NEW IBERIA PARISH TO  REGION IVEMERGENCY ROOMS  ESTIMATED DISTANCES AND TIME FROM NEW IBERIA 70560, NEW IBERIA PARISH TO  30  REGION IVEMERGENCY ROOMS  ESTIMATED DISTANCES AND TIME FROM RAYNE 70578, ACADIA PARISH TO REGION IVEMERGENCY ROOMS  ESTIMATED DISTANCES AND TIME FROM RAYNE 70578, ACADIA PARISH TO REGION IVEMERGENCY ROOMS  ESTIMATED DISTANCES AND TIME FROM RAYNE 70578, ACADIA PARISH TO REGION IVEMERGENCY ROOMS  ESTIMATED DISTANCES AND TIME FROM RAYNE 70578, ACADIA PARISH TO REGION IVEMERGENCY ROOMS  ESTIMATED DISTANCES AND TIME FROM ST. MARTINVILLE 70582, ST. MARTIN PARISH TO  40  REGION IVEMERGENCY ROOMS  | ESTIMATED DISTANCES AND TIME FROM CARENCRO 70520, LAFAYETTE PARISH TO       | 8              |
| EMERGENCY ROOMS ESTIMATED DISTANCES AND TIME FROM EUNICE 70535, ST. LANDRY PARISH TO REGION IV EMERGENCY ROOMS ESTIMATED DISTANCES AND TIME FROM JEANERETTE 70544, NEW IBERIA PARISH TO 14 REGION IV EMERGENCY ROOMS ESTIMATED DISTANCES AND TIME FROM KAPLAN 70548, VERMILION PARISH TO REGION IV EMERGENCY ROOMS ESTIMATED DISTANCES AND TIME FROM KAPLAN 70548, VERMILION PARISH TO REGION IV EMERGENCY ROOMS ESTIMATED DISTANCES AND TIME FROM LAFAYETTE 70501, LAFAYETTE PARISH TO 18 REGION IV EMERGENCY ROOMS ESTIMATED DISTANCES AND TIME FROM LAFAYETTE 70506, LAFAYETTE PARISH TO 20 REGION IV EMERGENCY ROOMS ESTIMATED DISTANCES AND TIME FROM LAFAYETTE 70507, LAFAYETTE PARISH TO 22 REGION IV EMERGENCY ROOMS ESTIMATED DISTANCES AND TIME FROM LAFAYETTE 70508, LAFAYETTE PARISH TO 24 REGION IV EMERGENCY ROOMS ESTIMATED DISTANCES AND TIME FROM MAMOU 70554, EVANGELINE PARISH TO REGION IV EMERGENCY ROOMS ESTIMATED DISTANCES AND TIME FROM MERMENTAU 70556, ACADIA PARISH TO REGION IV EMERGENCY ROOMS ESTIMATED DISTANCES AND TIME FROM MERMENTAU 70556, ACADIA PARISH TO REGION IV EMERGENCY ROOMS ESTIMATED DISTANCES AND TIME FROM NEW IBERIA 70560, NEW IBERIA PARISH TO 30 REGION IV EMERGENCY ROOMS ESTIMATED DISTANCES AND TIME FROM NEW IBERIA 70563, NEW IBERIA PARISH TO 32 REGION IV EMERGENCY ROOMS ESTIMATED DISTANCES AND TIME FROM NEW IBERIA 70563, NEW IBERIA PARISH TO 34 REGION IV EMERGENCY ROOMS ESTIMATED DISTANCES AND TIME FROM RAYNE 70578, ACADIA PARISH TO REGION IV EMERGENCY ROOMS ESTIMATED DISTANCES AND TIME FROM RAYNE 70578, ACADIA PARISH TO REGION IV EMERGENCY ROOMS ESTIMATED DISTANCES AND TIME FROM ST. MARTINVILLE 70582, ST. MARTIN PARISH TO 36 REGION IV EMERGENCY ROOMS ESTIMATED DISTANCES AND TIME FROM ST. MARTINVILLE 70586, EVANGELINE PARISH TO 40 REGION IV EMERGENCY ROOMS ESTIMATED DISTANCES AND TIME FROM VILLE PLATTE 70586, EVANGELINE PARISH TO 40 REGION IV EMERGENCY ROOMS ESTIMATED DISTANCES AND TIME FROM VILLE PLATTE 70586, EVANGELINE PARISH TO 40 REGION IV EMERGENCY ROOMS                                                         | REGION IV EMERGENCY ROOMS                                                   |                |
| ESTIMATED DISTANCES AND TIME FROM EUNICE 70535, ST. LANDRY PARISH TO REGION IV EMERGENCY ROOMS  ESTIMATED DISTANCES AND TIME FROM JEANERETTE 70544, NEW IBERIA PARISH TO REGION IV EMERGENCY ROOMS ESTIMATED DISTANCES AND TIME FROM KAPLAN 70548, VERMILION PARISH TO REGION IV EMERGENCY ROOMS ESTIMATED DISTANCES AND TIME FROM LAFAYETTE 70501, LAFAYETTE PARISH TO REGION IV EMERGENCY ROOMS ESTIMATED DISTANCES AND TIME FROM LAFAYETTE 70506, LAFAYETTE PARISH TO REGION IV EMERGENCY ROOMS ESTIMATED DISTANCES AND TIME FROM LAFAYETTE 70507, LAFAYETTE PARISH TO REGION IV EMERGENCY ROOMS ESTIMATED DISTANCES AND TIME FROM LAFAYETTE 70508, LAFAYETTE PARISH TO REGION IV EMERGENCY ROOMS ESTIMATED DISTANCES AND TIME FROM LAFAYETTE 70508, LAFAYETTE PARISH TO REGION IV EMERGENCY ROOMS ESTIMATED DISTANCES AND TIME FROM MAMOU 70554, EVANGELINE PARISH TO REGION IV EMERGENCY ROOMS ESTIMATED DISTANCES AND TIME FROM MERMENTAU 70556, ACADIA PARISH TO REGION IV EMERGENCY ROOMS ESTIMATED DISTANCES AND TIME FROM NEW IBERIA 70560, NEW IBERIA PARISH TO REGION IV EMERGENCY ROOMS ESTIMATED DISTANCES AND TIME FROM NEW IBERIA 70560, NEW IBERIA PARISH TO REGION IV EMERGENCY ROOMS ESTIMATED DISTANCES AND TIME FROM OPELOUSAS 70570, ST. LANDRY PARISH TO REGION IV EMERGENCY ROOMS ESTIMATED DISTANCES AND TIME FROM OPELOUSAS 70570, ST. LANDRY PARISH TO REGION IV EMERGENCY ROOMS ESTIMATED DISTANCES AND TIME FROM RAYNE 70578, ACADIA PARISH TO REGION IV EMERGENCY ROOMS ESTIMATED DISTANCES AND TIME FROM ST. MARTINVILLE 70582, ST. MARTIN PARISH TO REGION IV EMERGENCY ROOMS ESTIMATED DISTANCES AND TIME FROM ST. MARTINVILLE 70582, ST. MARTIN PARISH TO REGION IV EMERGENCY ROOMS ESTIMATED DISTANCES AND TIME FROM ST. MARTINVILLE 70586, EVANGELINE PARISH TO REGION IV EMERGENCY ROOMS ESTIMATED DISTANCES AND TIME FROM ST. MARTINVILLE 70586, EVANGELINE PARISH TO REGION IV EMERGENCY ROOMS                                                                                                                                                                                          | ·                                                                           | 10             |
| IV EMERGENCY ROOMS ESTIMATED DISTANCES AND TIME FROM JEANERETTE 70544, NEW IBERIA PARISH TO REGION IV EMERGENCY ROOMS ESTIMATED DISTANCES AND TIME FROM KAPLAN 70548, VERMILION PARISH TO REGION IV 6EMERGENCY ROOMS ESTIMATED DISTANCES AND TIME FROM KAPLAN 70548, VERMILION PARISH TO REGION IV 6EMERGENCY ROOMS ESTIMATED DISTANCES AND TIME FROM LAFAYETTE 70501, LAFAYETTE PARISH TO 8ESTIMATED DISTANCES AND TIME FROM LAFAYETTE 70506, LAFAYETTE PARISH TO 8ESTIMATED DISTANCES AND TIME FROM LAFAYETTE 70506, LAFAYETTE PARISH TO 8ESTIMATED DISTANCES AND TIME FROM LAFAYETTE 70507, LAFAYETTE PARISH TO 8ESTIMATED DISTANCES AND TIME FROM LAFAYETTE 70508, LAFAYETTE PARISH TO 8ESTIMATED DISTANCES AND TIME FROM LAFAYETTE 70508, LAFAYETTE PARISH TO 8ESTIMATED DISTANCES AND TIME FROM MAMOU 70554, EVANGELINE PARISH TO REGION IV EMERGENCY ROOMS 8ESTIMATED DISTANCES AND TIME FROM MERMENTAU 70556, ACADIA PARISH TO REGION IV EMERGENCY ROOMS 8ESTIMATED DISTANCES AND TIME FROM NEW IBERIA 70560, NEW IBERIA PARISH TO 8010 IV EMERGENCY ROOMS 8ESTIMATED DISTANCES AND TIME FROM NEW IBERIA 70563, NEW IBERIA PARISH TO 802 REGION IV EMERGENCY ROOMS 8ESTIMATED DISTANCES AND TIME FROM OPELOUSAS 70570, ST. LANDRY PARISH TO 803 REGION IV EMERGENCY ROOMS 8ESTIMATED DISTANCES AND TIME FROM RAYNE 70578, ACADIA PARISH TO REGION IV EMERGENCY ROOMS 8ESTIMATED DISTANCES AND TIME FROM ST. MARTINVILLE 70582, ST. MARTIN PARISH TO 803 REGION IV EMERGENCY ROOMS 8ESTIMATED DISTANCES AND TIME FROM ST. MARTINVILLE 70582, ST. MARTIN PARISH TO 804 REGION IV EMERGENCY ROOMS 8ESTIMATED DISTANCES AND TIME FROM ST. MARTINVILLE 70586, EVANGELINE PARISH TO 805 REGION IV EMERGENCY ROOMS 8ESTIMATED DISTANCES AND TIME FROM ST. MARTINVILLE 70586, EVANGELINE PARISH TO 805 REGION IV EMERGENCY ROOMS 8ESTIMATED DISTANCES AND TIME FROM VILLE PLATTE 70586, EVANGELINE PARISH TO 805 REGION IV EMERGENCY ROOMS 8ESTIMATED DISTANCES AND TIME FROM VILLE PLATTE 70586, EVANGELINE PARISH TO 805 REGION IV EMERGENCY ROOMS                                                                           |                                                                             |                |
| ESTIMATED DISTANCES AND TIME FROM JEANERETTE 70544, NEW IBERIA PARISH TO REGION IV EMERGENCY ROOMS  ESTIMATED DISTANCES AND TIME FROM KAPLAN 70548, VERMILION PARISH TO REGION IV EMERGENCY ROOMS  ESTIMATED DISTANCES AND TIME FROM LAFAYETTE 70501, LAFAYETTE PARISH TO 18 REGION IV EMERGENCY ROOMS  ESTIMATED DISTANCES AND TIME FROM LAFAYETTE 70506, LAFAYETTE PARISH TO 20 REGION IV EMERGENCY ROOMS  ESTIMATED DISTANCES AND TIME FROM LAFAYETTE 70506, LAFAYETTE PARISH TO 21 REGION IV EMERGENCY ROOMS  ESTIMATED DISTANCES AND TIME FROM LAFAYETTE 70507, LAFAYETTE PARISH TO 22 REGION IV EMERGENCY ROOMS  ESTIMATED DISTANCES AND TIME FROM LAFAYETTE 70508, LAFAYETTE PARISH TO 24 REGION IV EMERGENCY ROOMS  ESTIMATED DISTANCES AND TIME FROM MAMOU 70554, EVANGELINE PARISH TO REGION IV EMERGENCY ROOMS  ESTIMATED DISTANCES AND TIME FROM MERMENTAU 70556, ACADIA PARISH TO REGION IV EMERGENCY ROOMS  ESTIMATED DISTANCES AND TIME FROM NEW IBERIA 70560, NEW IBERIA PARISH TO 30 REGION IV EMERGENCY ROOMS  ESTIMATED DISTANCES AND TIME FROM NEW IBERIA 70563, NEW IBERIA PARISH TO 32 REGION IV EMERGENCY ROOMS  ESTIMATED DISTANCES AND TIME FROM OPELOUSAS 70570, ST. LANDRY PARISH TO 34 REGION IV EMERGENCY ROOMS  ESTIMATED DISTANCES AND TIME FROM OPELOUSAS 70570, ST. LANDRY PARISH TO 35 REGION IV EMERGENCY ROOMS  ESTIMATED DISTANCES AND TIME FROM RAYNE 70578, ACADIA PARISH TO REGION IV EMERGENCY ROOMS  ESTIMATED DISTANCES AND TIME FROM ST. MARTINVILLE 70582, ST. MARTIN PARISH TO 36 REGION IV EMERGENCY ROOMS  ESTIMATED DISTANCES AND TIME FROM ST. MARTINVILLE 70586, EVANGELINE PARISH TO 75 REGION IV EMERGENCY ROOMS  ESTIMATED DISTANCES AND TIME FROM ST. MARTINVILLE 70586, EVANGELINE PARISH TO 75 REGION IV EMERGENCY ROOMS  ESTIMATED DISTANCES AND TIME FROM ST. MARTINVILLE 70586, EVANGELINE PARISH TO 75 REGION IV EMERGENCY ROOMS                                                                                                                                                                                                                                  |                                                                             | 12             |
| REGION IV EMERGENCY ROOMS ESTIMATED DISTANCES AND TIME FROM KAPLAN 70548, VERMILION PARISH TO REGION IV EMERGENCY ROOMS ESTIMATED DISTANCES AND TIME FROM LAFAYETTE 70501, LAFAYETTE PARISH TO REGION IV EMERGENCY ROOMS ESTIMATED DISTANCES AND TIME FROM LAFAYETTE 70506, LAFAYETTE PARISH TO REGION IV EMERGENCY ROOMS ESTIMATED DISTANCES AND TIME FROM LAFAYETTE 70507, LAFAYETTE PARISH TO REGION IV EMERGENCY ROOMS ESTIMATED DISTANCES AND TIME FROM LAFAYETTE 70507, LAFAYETTE PARISH TO REGION IV EMERGENCY ROOMS ESTIMATED DISTANCES AND TIME FROM LAFAYETTE 70508, LAFAYETTE PARISH TO REGION IV EMERGENCY ROOMS ESTIMATED DISTANCES AND TIME FROM MAMOU 70554, EVANGELINE PARISH TO REGION IV EMERGENCY ROOMS ESTIMATED DISTANCES AND TIME FROM MERMENTAU 70556, ACADIA PARISH TO REGION IV EMERGENCY ROOMS ESTIMATED DISTANCES AND TIME FROM NEW IBERIA 70560, NEW IBERIA PARISH TO REGION IV EMERGENCY ROOMS ESTIMATED DISTANCES AND TIME FROM NEW IBERIA 70563, NEW IBERIA PARISH TO REGION IV EMERGENCY ROOMS ESTIMATED DISTANCES AND TIME FROM OPELOUSAS 70570, ST. LANDRY PARISH TO REGION IV EMERGENCY ROOMS ESTIMATED DISTANCES AND TIME FROM PELOUSAS 70570, ST. LANDRY PARISH TO REGION IV EMERGENCY ROOMS ESTIMATED DISTANCES AND TIME FROM RAYNE 70578, ACADIA PARISH TO REGION IV EMERGENCY ROOMS ESTIMATED DISTANCES AND TIME FROM RAYNE 70578, ACADIA PARISH TO REGION IV EMERGENCY ROOMS ESTIMATED DISTANCES AND TIME FROM ST. MARTINVILLE 70582, ST. MARTIN PARISH TO REGION IV EMERGENCY ROOMS ESTIMATED DISTANCES AND TIME FROM ST. MARTINVILLE 70586, EVANGELINE PARISH TO REGION IV EMERGENCY ROOMS ESTIMATED DISTANCES AND TIME FROM VILLE PLATTE 70586, EVANGELINE PARISH TO REGION IV EMERGENCY ROOMS ESTIMATED DISTANCES AND TIME FROM VILLE PLATTE 70586, EVANGELINE PARISH TO REGION IV EMERGENCY ROOMS                                                                                                                                                                                                                                                                                |                                                                             |                |
| ESTIMATED DISTANCES AND TIME FROM KAPLAN 70548, VERMILION PARISH TO REGION IV EMERGENCY ROOMS  ESTIMATED DISTANCES AND TIME FROM LAFAYETTE 70501, LAFAYETTE PARISH TO REGION IV EMERGENCY ROOMS  ESTIMATED DISTANCES AND TIME FROM LAFAYETTE 70506, LAFAYETTE PARISH TO REGION IV EMERGENCY ROOMS ESTIMATED DISTANCES AND TIME FROM LAFAYETTE 70507, LAFAYETTE PARISH TO REGION IV EMERGENCY ROOMS ESTIMATED DISTANCES AND TIME FROM LAFAYETTE 70508, LAFAYETTE PARISH TO REGION IV EMERGENCY ROOMS ESTIMATED DISTANCES AND TIME FROM LAFAYETTE 70508, LAFAYETTE PARISH TO REGION IV EMERGENCY ROOMS ESTIMATED DISTANCES AND TIME FROM MAMOU 70554, EVANGELINE PARISH TO REGION IV EMERGENCY ROOMS ESTIMATED DISTANCES AND TIME FROM MERMENTAU 70556, ACADIA PARISH TO REGION IV EMERGENCY ROOMS ESTIMATED DISTANCES AND TIME FROM NEW IBERIA 70560, NEW IBERIA PARISH TO REGION IV EMERGENCY ROOMS ESTIMATED DISTANCES AND TIME FROM NEW IBERIA 70563, NEW IBERIA PARISH TO REGION IV EMERGENCY ROOMS ESTIMATED DISTANCES AND TIME FROM OPELOUSAS 70570, ST. LANDRY PARISH TO REGION IV EMERGENCY ROOMS ESTIMATED DISTANCES AND TIME FROM RAYNE 70578, ACADIA PARISH TO REGION IV REGION IV EMERGENCY ROOMS ESTIMATED DISTANCES AND TIME FROM RAYNE 70578, ACADIA PARISH TO REGION IV SEMERGENCY ROOMS ESTIMATED DISTANCES AND TIME FROM ST. MARTINVILLE 70582, ST. MARTIN PARISH TO REGION IV EMERGENCY ROOMS ESTIMATED DISTANCES AND TIME FROM ST. MARTINVILLE 70586, EVANGELINE PARISH TO REGION IV EMERGENCY ROOMS ESTIMATED DISTANCES AND TIME FROM VILLE PLATTE 70586, EVANGELINE PARISH TO REGION IV EMERGENCY ROOMS ESTIMATED DISTANCES AND TIME FROM VILLE PLATTE 70586, EVANGELINE PARISH TO REGION IV EMERGENCY ROOMS ESTIMATED DISTANCES AND TIME FROM VILLE PLATTE 70586, EVANGELINE PARISH TO REGION IV EMERGENCY ROOMS                                                                                                                                                                                                                                                                                         |                                                                             | 14             |
| EMERGENCY ROOMS ESTIMATED DISTANCES AND TIME FROM LAFAYETTE 70501, LAFAYETTE PARISH TO REGION IV EMERGENCY ROOMS ESTIMATED DISTANCES AND TIME FROM LAFAYETTE 70506, LAFAYETTE PARISH TO REGION IV EMERGENCY ROOMS ESTIMATED DISTANCES AND TIME FROM LAFAYETTE 70506, LAFAYETTE PARISH TO REGION IV EMERGENCY ROOMS ESTIMATED DISTANCES AND TIME FROM LAFAYETTE 70507, LAFAYETTE PARISH TO REGION IV EMERGENCY ROOMS ESTIMATED DISTANCES AND TIME FROM LAFAYETTE 70508, LAFAYETTE PARISH TO REGION IV EMERGENCY ROOMS ESTIMATED DISTANCES AND TIME FROM MAMOU 70554, EVANGELINE PARISH TO REGION IV EMERGENCY ROOMS ESTIMATED DISTANCES AND TIME FROM MERMENTAU 70556, ACADIA PARISH TO REGION IV EMERGENCY ROOMS ESTIMATED DISTANCES AND TIME FROM NEW IBERIA 70560, NEW IBERIA PARISH TO REGION IV EMERGENCY ROOMS ESTIMATED DISTANCES AND TIME FROM NEW IBERIA 70563, NEW IBERIA PARISH TO REGION IV EMERGENCY ROOMS ESTIMATED DISTANCES AND TIME FROM OPELOUSAS 70570, ST. LANDRY PARISH TO REGION IV EMERGENCY ROOMS ESTIMATED DISTANCES AND TIME FROM OPELOUSAS 70570, ST. LANDRY PARISH TO REGION IV EMERGENCY ROOMS ESTIMATED DISTANCES AND TIME FROM RAYNE 70578, ACADIA PARISH TO REGION IV EMERGENCY ROOMS ESTIMATED DISTANCES AND TIME FROM ST. MARTINVILLE 70582, ST. MARTIN PARISH TO REGION IV EMERGENCY ROOMS ESTIMATED DISTANCES AND TIME FROM ST. MARTINVILLE 70586, EVANGELINE PARISH TO REGION IV EMERGENCY ROOMS ESTIMATED DISTANCES AND TIME FROM VILLE PLATTE 70586, EVANGELINE PARISH TO REGION IV EMERGENCY ROOMS ESTIMATED DISTANCES AND TIME FROM VILLE PLATTE 70586, EVANGELINE PARISH TO REGION IV EMERGENCY ROOMS ESTIMATED DISTANCES AND TIME FROM VILLE PLATTE 70586, EVANGELINE PARISH TO REGION IV EMERGENCY ROOMS ESTIMATED DISTANCES AND TIME FROM VILLE PLATTE 70586, EVANGELINE PARISH TO REGION IV EMERGENCY ROOMS                                                                                                                                                                                                                                                                       |                                                                             |                |
| ESTIMATED DISTANCES AND TIME FROM LAFAYETTE 70501, LAFAYETTE PARISH TO REGION IV EMERGENCY ROOMS  ESTIMATED DISTANCES AND TIME FROM LAFAYETTE 70506, LAFAYETTE PARISH TO REGION IV EMERGENCY ROOMS  ESTIMATED DISTANCES AND TIME FROM LAFAYETTE 70507, LAFAYETTE PARISH TO REGION IV EMERGENCY ROOMS  ESTIMATED DISTANCES AND TIME FROM LAFAYETTE 70507, LAFAYETTE PARISH TO REGION IV EMERGENCY ROOMS  ESTIMATED DISTANCES AND TIME FROM LAFAYETTE 70508, LAFAYETTE PARISH TO REGION IV EMERGENCY ROOMS ESTIMATED DISTANCES AND TIME FROM MAMOU 70554, EVANGELINE PARISH TO REGION IV EMERGENCY ROOMS ESTIMATED DISTANCES AND TIME FROM MERMENTAU 70556, ACADIA PARISH TO REGION IV EMERGENCY ROOMS ESTIMATED DISTANCES AND TIME FROM NEW IBERIA 70560, NEW IBERIA PARISH TO REGION IV EMERGENCY ROOMS ESTIMATED DISTANCES AND TIME FROM NEW IBERIA 70563, NEW IBERIA PARISH TO REGION IV EMERGENCY ROOMS ESTIMATED DISTANCES AND TIME FROM OPELOUSAS 70570, ST. LANDRY PARISH TO REGION IV EMERGENCY ROOMS ESTIMATED DISTANCES AND TIME FROM RAYNE 70578, ACADIA PARISH TO REGION IV EMERGENCY ROOMS ESTIMATED DISTANCES AND TIME FROM RAYNE 70578, ACADIA PARISH TO REGION IV EMERGENCY ROOMS ESTIMATED DISTANCES AND TIME FROM ST. MARTINVILLE 70582, ST. MARTIN PARISH TO REGION IV EMERGENCY ROOMS ESTIMATED DISTANCES AND TIME FROM ST. MARTINVILLE 70582, ST. MARTIN PARISH TO REGION IV EMERGENCY ROOMS ESTIMATED DISTANCES AND TIME FROM VILLE PLATTE 70586, EVANGELINE PARISH TO REGION IV EMERGENCY ROOMS ESTIMATED DISTANCES AND TIME FROM VILLE PLATTE 70586, EVANGELINE PARISH TO REGION IV EMERGENCY ROOMS ESTIMATED DISTANCES AND TIME FROM VILLE PLATTE 70586, EVANGELINE PARISH TO REGION IV EMERGENCY ROOMS ESTIMATED DISTANCES AND TIME FROM VILLE PLATTE 70586, EVANGELINE PARISH TO REGION IV EMERGENCY ROOMS                                                                                                                                                                                                                                                                                           |                                                                             | 16             |
| REGION IV EMERGENCY ROOMS ESTIMATED DISTANCES AND TIME FROM LAFAYETTE 70506, LAFAYETTE PARISH TO REGION IV EMERGENCY ROOMS ESTIMATED DISTANCES AND TIME FROM LAFAYETTE 70507, LAFAYETTE PARISH TO REGION IV EMERGENCY ROOMS ESTIMATED DISTANCES AND TIME FROM LAFAYETTE 70507, LAFAYETTE PARISH TO REGION IV EMERGENCY ROOMS ESTIMATED DISTANCES AND TIME FROM LAFAYETTE 70508, LAFAYETTE PARISH TO REGION IV EMERGENCY ROOMS ESTIMATED DISTANCES AND TIME FROM MAMOU 70554, EVANGELINE PARISH TO REGION IV EMERGENCY ROOMS ESTIMATED DISTANCES AND TIME FROM MERMENTAU 70556, ACADIA PARISH TO REGION IV EMERGENCY ROOMS ESTIMATED DISTANCES AND TIME FROM NEW IBERIA 70560, NEW IBERIA PARISH TO REGION IV EMERGENCY ROOMS ESTIMATED DISTANCES AND TIME FROM NEW IBERIA 70563, NEW IBERIA PARISH TO REGION IV EMERGENCY ROOMS ESTIMATED DISTANCES AND TIME FROM OPELOUSAS 70570, ST. LANDRY PARISH TO REGION IV EMERGENCY ROOMS ESTIMATED DISTANCES AND TIME FROM RAYNE 70578, ACADIA PARISH TO REGION IV EMERGENCY ROOMS ESTIMATED DISTANCES AND TIME FROM ST. MARTINVILLE 70582, ST. MARTIN PARISH TO REGION IV EMERGENCY ROOMS ESTIMATED DISTANCES AND TIME FROM ST. MARTINVILLE 70582, ST. MARTIN PARISH TO REGION IV EMERGENCY ROOMS ESTIMATED DISTANCES AND TIME FROM ST. MARTINVILLE 70582, ST. MARTIN PARISH TO REGION IV EMERGENCY ROOMS ESTIMATED DISTANCES AND TIME FROM VILLE PLATTE 70586, EVANGELINE PARISH TO REGION IV EMERGENCY ROOMS ESTIMATED DISTANCES AND TIME FROM VILLE PLATTE 70586, EVANGELINE PARISH TO REGION IV EMERGENCY ROOMS ESTIMATED DISTANCES AND TIME FROM VILLE PLATTE 70586, EVANGELINE PARISH TO REGION IV EMERGENCY ROOMS                                                                                                                                                                                                                                                                                                                                                                                                                                                             |                                                                             |                |
| ESTIMATED DISTANCES AND TIME FROM LAFAYETTE 70506, LAFAYETTE PARISH TO REGION IV EMERGENCY ROOMS ESTIMATED DISTANCES AND TIME FROM LAFAYETTE 70507, LAFAYETTE PARISH TO REGION IV EMERGENCY ROOMS ESTIMATED DISTANCES AND TIME FROM LAFAYETTE 70508, LAFAYETTE PARISH TO REGION IV EMERGENCY ROOMS ESTIMATED DISTANCES AND TIME FROM MAMOU 70554, EVANGELINE PARISH TO REGION IV EMERGENCY ROOMS ESTIMATED DISTANCES AND TIME FROM MERMENTAU 70556, ACADIA PARISH TO REGION IV EMERGENCY ROOMS ESTIMATED DISTANCES AND TIME FROM NEW IBERIA 70560, NEW IBERIA PARISH TO REGION IV EMERGENCY ROOMS ESTIMATED DISTANCES AND TIME FROM NEW IBERIA 70563, NEW IBERIA PARISH TO REGION IV EMERGENCY ROOMS ESTIMATED DISTANCES AND TIME FROM OPELOUSAS 70570, ST. LANDRY PARISH TO REGION IV EMERGENCY ROOMS ESTIMATED DISTANCES AND TIME FROM RAYNE 70578, ACADIA PARISH TO REGION IV EMERGENCY ROOMS ESTIMATED DISTANCES AND TIME FROM RAYNE 70578, ACADIA PARISH TO REGION IV EMERGENCY ROOMS ESTIMATED DISTANCES AND TIME FROM ST. MARTINVILLE 70582, ST. MARTIN PARISH TO REGION IV EMERGENCY ROOMS ESTIMATED DISTANCES AND TIME FROM ST. MARTINVILLE 70582, ST. MARTIN PARISH TO REGION IV EMERGENCY ROOMS ESTIMATED DISTANCES AND TIME FROM VILLE PLATTE 70586, EVANGELINE PARISH TO REGION IV EMERGENCY ROOMS ESTIMATED DISTANCES AND TIME FROM VILLE PLATTE 70586, EVANGELINE PARISH TO REGION IV EMERGENCY ROOMS ESTIMATED DISTANCES AND TIME FROM VILLE PLATTE 70586, EVANGELINE PARISH TO REGION IV EMERGENCY ROOMS                                                                                                                                                                                                                                                                                                                                                                                                                                                                                                                                                                                                      |                                                                             | 18             |
| REGION IV EMERGENCY ROOMS ESTIMATED DISTANCES AND TIME FROM LAFAYETTE 70507, LAFAYETTE PARISH TO REGION IV EMERGENCY ROOMS ESTIMATED DISTANCES AND TIME FROM LAFAYETTE 70508, LAFAYETTE PARISH TO REGION IV EMERGENCY ROOMS ESTIMATED DISTANCES AND TIME FROM MAMOU 70554, EVANGELINE PARISH TO REGION IV EMERGENCY ROOMS ESTIMATED DISTANCES AND TIME FROM MERMENTAU 70556, ACADIA PARISH TO REGION IV EMERGENCY ROOMS ESTIMATED DISTANCES AND TIME FROM NEW IBERIA 70560, NEW IBERIA PARISH TO REGION IV EMERGENCY ROOMS ESTIMATED DISTANCES AND TIME FROM NEW IBERIA 70563, NEW IBERIA PARISH TO REGION IV EMERGENCY ROOMS ESTIMATED DISTANCES AND TIME FROM OPELOUSAS 70570, ST. LANDRY PARISH TO REGION IV EMERGENCY ROOMS ESTIMATED DISTANCES AND TIME FROM OPELOUSAS 70570, ST. LANDRY PARISH TO REGION IV EMERGENCY ROOMS ESTIMATED DISTANCES AND TIME FROM RAYNE 70578, ACADIA PARISH TO REGION IV EMERGENCY ROOMS ESTIMATED DISTANCES AND TIME FROM ST. MARTINVILLE 70582, ST. MARTIN PARISH TO REGION IV EMERGENCY ROOMS ESTIMATED DISTANCES AND TIME FROM ST. MARTINVILLE 70582, ST. MARTIN PARISH TO REGION IV EMERGENCY ROOMS ESTIMATED DISTANCES AND TIME FROM VILLE PLATTE 70586, EVANGELINE PARISH TO REGION IV EMERGENCY ROOMS ESTIMATED DISTANCES AND TIME FROM VILLE PLATTE 70586, EVANGELINE PARISH TO REGION IV EMERGENCY ROOMS ESTIMATED DISTANCES AND TIME FROM VILLE PLATTE 70586, EVANGELINE PARISH TO REGION IV EMERGENCY ROOMS ESTIMATED DISTANCES AND TIME FROM VILLE PLATTE 70586, EVANGELINE PARISH TO REGION IV EMERGENCY ROOMS                                                                                                                                                                                                                                                                                                                                                                                                                                                                                                                                                                |                                                                             |                |
| ESTIMATED DISTANCES AND TIME FROM LAFAYETTE 70507, LAFAYETTE PARISH TO REGION IV EMERGENCY ROOMS ESTIMATED DISTANCES AND TIME FROM LAFAYETTE 70508, LAFAYETTE PARISH TO REGION IV EMERGENCY ROOMS ESTIMATED DISTANCES AND TIME FROM MAMOU 70554, EVANGELINE PARISH TO REGION IV EMERGENCY ROOMS ESTIMATED DISTANCES AND TIME FROM MERMENTAU 70556, ACADIA PARISH TO REGION IV EMERGENCY ROOMS ESTIMATED DISTANCES AND TIME FROM NEW IBERIA 70560, NEW IBERIA PARISH TO REGION IV EMERGENCY ROOMS ESTIMATED DISTANCES AND TIME FROM NEW IBERIA 70563, NEW IBERIA PARISH TO REGION IV EMERGENCY ROOMS ESTIMATED DISTANCES AND TIME FROM OPELOUSAS 70570, ST. LANDRY PARISH TO REGION IV EMERGENCY ROOMS ESTIMATED DISTANCES AND TIME FROM RAYNE 70578, ACADIA PARISH TO REGION IV EMERGENCY ROOMS ESTIMATED DISTANCES AND TIME FROM ST. MARTINVILLE 70582, ST. MARTIN PARISH TO REGION IV EMERGENCY ROOMS ESTIMATED DISTANCES AND TIME FROM ST. MARTINVILLE 70582, ST. MARTIN PARISH TO REGION IV EMERGENCY ROOMS ESTIMATED DISTANCES AND TIME FROM VILLE PLATTE 70586, EVANGELINE PARISH TO REGION IV EMERGENCY ROOMS ESTIMATED DISTANCES AND TIME FROM VILLE PLATTE 70586, EVANGELINE PARISH TO REGION IV EMERGENCY ROOMS ESTIMATED DISTANCES AND TIME FROM VILLE PLATTE 70586, EVANGELINE PARISH TO REGION IV EMERGENCY ROOMS ESTIMATED DISTANCES AND TIME FROM VILLE PLATTE 70586, EVANGELINE PARISH TO REGION IV EMERGENCY ROOMS                                                                                                                                                                                                                                                                                                                                                                                                                                                                                                                                                                                                                                                                                            |                                                                             | 20             |
| REGION IV EMERGENCY ROOMS  ESTIMATED DISTANCES AND TIME FROM LAFAYETTE 70508, LAFAYETTE PARISH TO  REGION IV EMERGENCY ROOMS  ESTIMATED DISTANCES AND TIME FROM MAMOU 70554, EVANGELINE PARISH TO REGION IV EMERGENCY ROOMS  ESTIMATED DISTANCES AND TIME FROM MERMENTAU 70556, ACADIA PARISH TO REGION IV EMERGENCY ROOMS  ESTIMATED DISTANCES AND TIME FROM NEW IBERIA 70560, NEW IBERIA PARISH TO  REGION IV EMERGENCY ROOMS  ESTIMATED DISTANCES AND TIME FROM NEW IBERIA 70563, NEW IBERIA PARISH TO  REGION IV EMERGENCY ROOMS  ESTIMATED DISTANCES AND TIME FROM OPELOUSAS 70570, ST. LANDRY PARISH TO  REGION IV EMERGENCY ROOMS  ESTIMATED DISTANCES AND TIME FROM RAYNE 70578, ACADIA PARISH TO REGION IV  EMERGENCY ROOMS  ESTIMATED DISTANCES AND TIME FROM ST. MARTINVILLE 70582, ST. MARTIN PARISH TO  REGION IV EMERGENCY ROOMS  ESTIMATED DISTANCES AND TIME FROM ST. MARTINVILLE 70586, EVANGELINE PARISH TO  REGION IV EMERGENCY ROOMS  ESTIMATED DISTANCES AND TIME FROM VILLE PLATTE 70586, EVANGELINE PARISH TO  REGION IV EMERGENCY ROOMS  ESTIMATED DISTANCES AND TIME FROM VILLE PLATTE 70586, EVANGELINE PARISH TO  REGION IV EMERGENCY ROOMS  ESTIMATED DISTANCES AND TIME FROM VILLE PLATTE 70586, EVANGELINE PARISH TO  REGION IV EMERGENCY ROOMS  ESTIMATED DISTANCES AND TIME FROM VILLE PLATTE 70586, EVANGELINE PARISH TO  REGION IV EMERGENCY ROOMS                                                                                                                                                                                                                                                                                                                                                                                                                                                                                                                                                                                                                                                                                                                                           |                                                                             |                |
| ESTIMATED DISTANCES AND TIME FROM LAFAYETTE 70508, LAFAYETTE PARISH TO REGION IV EMERGENCY ROOMS ESTIMATED DISTANCES AND TIME FROM MAMOU 70554, EVANGELINE PARISH TO REGION IV EMERGENCY ROOMS ESTIMATED DISTANCES AND TIME FROM MERMENTAU 70556, ACADIA PARISH TO REGION IV EMERGENCY ROOMS ESTIMATED DISTANCES AND TIME FROM NEW IBERIA 70560, NEW IBERIA PARISH TO REGION IV EMERGENCY ROOMS ESTIMATED DISTANCES AND TIME FROM NEW IBERIA 70563, NEW IBERIA PARISH TO REGION IV EMERGENCY ROOMS ESTIMATED DISTANCES AND TIME FROM OPELOUSAS 70570, ST. LANDRY PARISH TO REGION IV EMERGENCY ROOMS ESTIMATED DISTANCES AND TIME FROM RAYNE 70578, ACADIA PARISH TO REGION IV EMERGENCY ROOMS ESTIMATED DISTANCES AND TIME FROM ST. MARTINVILLE 70582, ST. MARTIN PARISH TO REGION IV EMERGENCY ROOMS ESTIMATED DISTANCES AND TIME FROM ST. MARTINVILLE 70586, EVANGELINE PARISH TO REGION IV EMERGENCY ROOMS ESTIMATED DISTANCES AND TIME FROM VILLE PLATTE 70586, EVANGELINE PARISH TO REGION IV EMERGENCY ROOMS ESTIMATED DISTANCES AND TIME FROM VILLE PLATTE 70586, EVANGELINE PARISH TO REGION IV EMERGENCY ROOMS  40 REGION IV EMERGENCY ROOMS                                                                                                                                                                                                                                                                                                                                                                                                                                                                                                                                                                                                                                                                                                                                                                                                                                                                                                                                                                         | ·                                                                           | 22             |
| REGION IV EMERGENCY ROOMS  ESTIMATED DISTANCES AND TIME FROM MAMOU 70554, EVANGELINE PARISH TO REGION IV EMERGENCY ROOMS  ESTIMATED DISTANCES AND TIME FROM MERMENTAU 70556, ACADIA PARISH TO REGION IV EMERGENCY ROOMS  ESTIMATED DISTANCES AND TIME FROM NEW IBERIA 70560, NEW IBERIA PARISH TO REGION IV EMERGENCY ROOMS  ESTIMATED DISTANCES AND TIME FROM NEW IBERIA 70563, NEW IBERIA PARISH TO REGION IV EMERGENCY ROOMS  ESTIMATED DISTANCES AND TIME FROM OPELOUSAS 70570, ST. LANDRY PARISH TO REGION IV EMERGENCY ROOMS  ESTIMATED DISTANCES AND TIME FROM RAYNE 70578, ACADIA PARISH TO REGION IV EMERGENCY ROOMS  ESTIMATED DISTANCES AND TIME FROM ST. MARTINVILLE 70582, ST. MARTIN PARISH TO REGION IV EMERGENCY ROOMS  ESTIMATED DISTANCES AND TIME FROM ST. MARTINVILLE 70586, EVANGELINE PARISH TO REGION IV EMERGENCY ROOMS  ESTIMATED DISTANCES AND TIME FROM VILLE PLATTE 70586, EVANGELINE PARISH TO REGION IV EMERGENCY ROOMS  ESTIMATED DISTANCES AND TIME FROM VILLE PLATTE 70586, EVANGELINE PARISH TO REGION IV EMERGENCY ROOMS  ESTIMATED DISTANCES AND TIME FROM VILLE PLATTE 70586, EVANGELINE PARISH TO REGION IV EMERGENCY ROOMS  ESTIMATED DISTANCES AND TIME FROM VILLE PLATTE 70586, EVANGELINE PARISH TO REGION IV EMERGENCY ROOMS                                                                                                                                                                                                                                                                                                                                                                                                                                                                                                                                                                                                                                                                                                                                                                                                                                                        |                                                                             |                |
| ESTIMATED DISTANCES AND TIME FROM MAMOU 70554, EVANGELINE PARISH TO REGION IV EMERGENCY ROOMS  ESTIMATED DISTANCES AND TIME FROM MERMENTAU 70556, ACADIA PARISH TO REGION IV EMERGENCY ROOMS  ESTIMATED DISTANCES AND TIME FROM NEW IBERIA 70560, NEW IBERIA PARISH TO REGION IV EMERGENCY ROOMS  ESTIMATED DISTANCES AND TIME FROM NEW IBERIA 70563, NEW IBERIA PARISH TO REGION IV EMERGENCY ROOMS  ESTIMATED DISTANCES AND TIME FROM OPELOUSAS 70570, ST. LANDRY PARISH TO REGION IV EMERGENCY ROOMS  ESTIMATED DISTANCES AND TIME FROM RAYNE 70578, ACADIA PARISH TO REGION IV EMERGENCY ROOMS  ESTIMATED DISTANCES AND TIME FROM ST. MARTINVILLE 70582, ST. MARTIN PARISH TO REGION IV EMERGENCY ROOMS  ESTIMATED DISTANCES AND TIME FROM ST. MARTINVILLE 70586, EVANGELINE PARISH TO REGION IV EMERGENCY ROOMS  ESTIMATED DISTANCES AND TIME FROM VILLE PLATTE 70586, EVANGELINE PARISH TO REGION IV EMERGENCY ROOMS  ESTIMATED DISTANCES AND TIME FROM VILLE PLATTE 70586, EVANGELINE PARISH TO REGION IV EMERGENCY ROOMS  ESTIMATED DISTANCES AND TIME FROM VILLE PLATTE 70586, EVANGELINE PARISH TO REGION IV EMERGENCY ROOMS  ESTIMATED DISTANCES AND TIME FROM VILLE PLATTE 70586, EVANGELINE PARISH TO REGION IV EMERGENCY ROOMS  ESTIMATED DISTANCES AND TIME FROM VILLE PLATTE 70586, EVANGELINE PARISH TO REGION IV EMERGENCY ROOMS                                                                                                                                                                                                                                                                                                                                                                                                                                                                                                                                                                                                                                                                                                                                                                             | ·                                                                           | 24             |
| IV EMERGENCY ROOMS  ESTIMATED DISTANCES AND TIME FROM MERMENTAU 70556, ACADIA PARISH TO REGION IV EMERGENCY ROOMS  ESTIMATED DISTANCES AND TIME FROM NEW IBERIA 70560, NEW IBERIA PARISH TO REGION IV EMERGENCY ROOMS  ESTIMATED DISTANCES AND TIME FROM NEW IBERIA 70563, NEW IBERIA PARISH TO REGION IV EMERGENCY ROOMS  ESTIMATED DISTANCES AND TIME FROM OPELOUSAS 70570, ST. LANDRY PARISH TO REGION IV EMERGENCY ROOMS  ESTIMATED DISTANCES AND TIME FROM RAYNE 70578, ACADIA PARISH TO REGION IV EMERGENCY ROOMS  ESTIMATED DISTANCES AND TIME FROM ST. MARTINVILLE 70582, ST. MARTIN PARISH TO REGION IV EMERGENCY ROOMS  ESTIMATED DISTANCES AND TIME FROM ST. MARTINVILLE 70582, ST. MARTIN PARISH TO REGION IV EMERGENCY ROOMS  ESTIMATED DISTANCES AND TIME FROM VILLE PLATTE 70586, EVANGELINE PARISH TO REGION IV EMERGENCY ROOMS  ESTIMATED DISTANCES AND TIME FROM VILLE PLATTE 70586, EVANGELINE PARISH TO REGION IV EMERGENCY ROOMS  SOURCES                                                                                                                                                                                                                                                                                                                                                                                                                                                                                                                                                                                                                                                                                                                                                                                                                                                                                                                                                                                                                                                                                                                                                                 |                                                                             |                |
| ESTIMATED DISTANCES AND TIME FROM MERMENTAU 70556, ACADIA PARISH TO REGION IV EMERGENCY ROOMS  ESTIMATED DISTANCES AND TIME FROM NEW IBERIA 70560, NEW IBERIA PARISH TO REGION IV EMERGENCY ROOMS  ESTIMATED DISTANCES AND TIME FROM NEW IBERIA 70563, NEW IBERIA PARISH TO REGION IV EMERGENCY ROOMS  ESTIMATED DISTANCES AND TIME FROM OPELOUSAS 70570, ST. LANDRY PARISH TO REGION IV EMERGENCY ROOMS  ESTIMATED DISTANCES AND TIME FROM RAYNE 70578, ACADIA PARISH TO REGION IV EMERGENCY ROOMS  ESTIMATED DISTANCES AND TIME FROM ST. MARTINVILLE 70582, ST. MARTIN PARISH TO REGION IV EMERGENCY ROOMS  ESTIMATED DISTANCES AND TIME FROM ST. MARTINVILLE 70582, ST. MARTIN PARISH TO REGION IV EMERGENCY ROOMS  ESTIMATED DISTANCES AND TIME FROM VILLE PLATTE 70586, EVANGELINE PARISH TO REGION IV EMERGENCY ROOMS  SOURCES                                                                                                                                                                                                                                                                                                                                                                                                                                                                                                                                                                                                                                                                                                                                                                                                                                                                                                                                                                                                                                                                                                                                                                                                                                                                                           |                                                                             | 26             |
| IV EMERGENCY ROOMS  ESTIMATED DISTANCES AND TIME FROM NEW IBERIA 70560, NEW IBERIA PARISH TO REGION IV EMERGENCY ROOMS  ESTIMATED DISTANCES AND TIME FROM NEW IBERIA 70563, NEW IBERIA PARISH TO REGION IV EMERGENCY ROOMS  ESTIMATED DISTANCES AND TIME FROM OPELOUSAS 70570, ST. LANDRY PARISH TO REGION IV EMERGENCY ROOMS  ESTIMATED DISTANCES AND TIME FROM RAYNE 70578, ACADIA PARISH TO REGION IV EMERGENCY ROOMS  ESTIMATED DISTANCES AND TIME FROM ST. MARTINVILLE 70582, ST. MARTIN PARISH TO REGION IV EMERGENCY ROOMS  ESTIMATED DISTANCES AND TIME FROM VILLE PLATTE 70586, EVANGELINE PARISH TO REGION IV EMERGENCY ROOMS  SOURCES  42                                                                                                                                                                                                                                                                                                                                                                                                                                                                                                                                                                                                                                                                                                                                                                                                                                                                                                                                                                                                                                                                                                                                                                                                                                                                                                                                                                                                                                                                           |                                                                             | - 00           |
| ESTIMATED DISTANCES AND TIME FROM NEW IBERIA 70560, NEW IBERIA PARISH TO REGION IV EMERGENCY ROOMS ESTIMATED DISTANCES AND TIME FROM NEW IBERIA 70563, NEW IBERIA PARISH TO REGION IV EMERGENCY ROOMS ESTIMATED DISTANCES AND TIME FROM OPELOUSAS 70570, ST. LANDRY PARISH TO REGION IV EMERGENCY ROOMS ESTIMATED DISTANCES AND TIME FROM RAYNE 70578, ACADIA PARISH TO REGION IV EMERGENCY ROOMS ESTIMATED DISTANCES AND TIME FROM ST. MARTINVILLE 70582, ST. MARTIN PARISH TO REGION IV EMERGENCY ROOMS ESTIMATED DISTANCES AND TIME FROM VILLE PLATTE 70586, EVANGELINE PARISH TO REGION IV EMERGENCY ROOMS SOURCES                                                                                                                                                                                                                                                                                                                                                                                                                                                                                                                                                                                                                                                                                                                                                                                                                                                                                                                                                                                                                                                                                                                                                                                                                                                                                                                                                                                                                                                                                                         |                                                                             | 28             |
| REGION IV EMERGENCY ROOMS  ESTIMATED DISTANCES AND TIME FROM NEW IBERIA 70563, NEW IBERIA PARISH TO REGION IV EMERGENCY ROOMS  ESTIMATED DISTANCES AND TIME FROM OPELOUSAS 70570, ST. LANDRY PARISH TO REGION IV EMERGENCY ROOMS  ESTIMATED DISTANCES AND TIME FROM RAYNE 70578, ACADIA PARISH TO REGION IV EMERGENCY ROOMS  ESTIMATED DISTANCES AND TIME FROM ST. MARTINVILLE 70582, ST. MARTIN PARISH TO REGION IV EMERGENCY ROOMS  ESTIMATED DISTANCES AND TIME FROM VILLE PLATTE 70586, EVANGELINE PARISH TO REGION IV EMERGENCY ROOMS  SOURCES  42                                                                                                                                                                                                                                                                                                                                                                                                                                                                                                                                                                                                                                                                                                                                                                                                                                                                                                                                                                                                                                                                                                                                                                                                                                                                                                                                                                                                                                                                                                                                                                        |                                                                             | 20             |
| ESTIMATED DISTANCES AND TIME FROM NEW IBERIA 70563, NEW IBERIA PARISH TO REGION IV EMERGENCY ROOMS  ESTIMATED DISTANCES AND TIME FROM OPELOUSAS 70570, ST. LANDRY PARISH TO REGION IV EMERGENCY ROOMS  ESTIMATED DISTANCES AND TIME FROM RAYNE 70578, ACADIA PARISH TO REGION IV EMERGENCY ROOMS  ESTIMATED DISTANCES AND TIME FROM ST. MARTINVILLE 70582, ST. MARTIN PARISH TO REGION IV EMERGENCY ROOMS  ESTIMATED DISTANCES AND TIME FROM VILLE PLATTE 70586, EVANGELINE PARISH TO REGION IV EMERGENCY ROOMS  ESTIMATED DISTANCES AND TIME FROM VILLE PLATTE 70586, EVANGELINE PARISH TO REGION IV EMERGENCY ROOMS  SOURCES                                                                                                                                                                                                                                                                                                                                                                                                                                                                                                                                                                                                                                                                                                                                                                                                                                                                                                                                                                                                                                                                                                                                                                                                                                                                                                                                                                                                                                                                                                 | ·                                                                           | 30             |
| REGION IV EMERGENCY ROOMS  ESTIMATED DISTANCES AND TIME FROM OPELOUSAS 70570, ST. LANDRY PARISH TO REGION IV EMERGENCY ROOMS  ESTIMATED DISTANCES AND TIME FROM RAYNE 70578, ACADIA PARISH TO REGION IV EMERGENCY ROOMS  ESTIMATED DISTANCES AND TIME FROM ST. MARTINVILLE 70582, ST. MARTIN PARISH TO REGION IV EMERGENCY ROOMS  ESTIMATED DISTANCES AND TIME FROM VILLE PLATTE 70586, EVANGELINE PARISH TO REGION IV EMERGENCY ROOMS  SOURCES  42                                                                                                                                                                                                                                                                                                                                                                                                                                                                                                                                                                                                                                                                                                                                                                                                                                                                                                                                                                                                                                                                                                                                                                                                                                                                                                                                                                                                                                                                                                                                                                                                                                                                            |                                                                             | 22             |
| ESTIMATED DISTANCES AND TIME FROM OPELOUSAS 70570, ST. LANDRY PARISH TO REGION IV EMERGENCY ROOMS  ESTIMATED DISTANCES AND TIME FROM RAYNE 70578, ACADIA PARISH TO REGION IV  EMERGENCY ROOMS  ESTIMATED DISTANCES AND TIME FROM ST. MARTINVILLE 70582, ST. MARTIN PARISH TO REGION IV EMERGENCY ROOMS  ESTIMATED DISTANCES AND TIME FROM VILLE PLATTE 70586, EVANGELINE PARISH TO REGION IV EMERGENCY ROOMS  SOURCES  42                                                                                                                                                                                                                                                                                                                                                                                                                                                                                                                                                                                                                                                                                                                                                                                                                                                                                                                                                                                                                                                                                                                                                                                                                                                                                                                                                                                                                                                                                                                                                                                                                                                                                                      | ·                                                                           | 32             |
| REGION IV EMERGENCY ROOMS  ESTIMATED DISTANCES AND TIME FROM RAYNE 70578, ACADIA PARISH TO REGION IV  EMERGENCY ROOMS  ESTIMATED DISTANCES AND TIME FROM ST. MARTINVILLE 70582, ST. MARTIN PARISH TO  REGION IV EMERGENCY ROOMS  ESTIMATED DISTANCES AND TIME FROM VILLE PLATTE 70586, EVANGELINE PARISH TO  REGION IV EMERGENCY ROOMS  SOURCES  42                                                                                                                                                                                                                                                                                                                                                                                                                                                                                                                                                                                                                                                                                                                                                                                                                                                                                                                                                                                                                                                                                                                                                                                                                                                                                                                                                                                                                                                                                                                                                                                                                                                                                                                                                                            |                                                                             | 24             |
| ESTIMATED DISTANCES AND TIME FROM RAYNE 70578, ACADIA PARISH TO REGION IV EMERGENCY ROOMS ESTIMATED DISTANCES AND TIME FROM ST. MARTINVILLE 70582, ST. MARTIN PARISH TO REGION IV EMERGENCY ROOMS ESTIMATED DISTANCES AND TIME FROM VILLE PLATTE 70586, EVANGELINE PARISH TO REGION IV EMERGENCY ROOMS SOURCES 42                                                                                                                                                                                                                                                                                                                                                                                                                                                                                                                                                                                                                                                                                                                                                                                                                                                                                                                                                                                                                                                                                                                                                                                                                                                                                                                                                                                                                                                                                                                                                                                                                                                                                                                                                                                                              | ,                                                                           | ) <del>4</del> |
| EMERGENCY ROOMS  ESTIMATED DISTANCES AND TIME FROM ST. MARTINVILLE 70582, ST. MARTIN PARISH TO REGION IV EMERGENCY ROOMS  ESTIMATED DISTANCES AND TIME FROM VILLE PLATTE 70586, EVANGELINE PARISH TO REGION IV EMERGENCY ROOMS  SOURCES  42                                                                                                                                                                                                                                                                                                                                                                                                                                                                                                                                                                                                                                                                                                                                                                                                                                                                                                                                                                                                                                                                                                                                                                                                                                                                                                                                                                                                                                                                                                                                                                                                                                                                                                                                                                                                                                                                                    |                                                                             | 36             |
| ESTIMATED DISTANCES AND TIME FROM ST. MARTINVILLE 70582, ST. MARTIN PARISH TO REGION IV EMERGENCY ROOMS  ESTIMATED DISTANCES AND TIME FROM VILLE PLATTE 70586, EVANGELINE PARISH TO 40 REGION IV EMERGENCY ROOMS  SOURCES  42                                                                                                                                                                                                                                                                                                                                                                                                                                                                                                                                                                                                                                                                                                                                                                                                                                                                                                                                                                                                                                                                                                                                                                                                                                                                                                                                                                                                                                                                                                                                                                                                                                                                                                                                                                                                                                                                                                  | · ·                                                                         | 50             |
| REGION IV EMERGENCY ROOMS  ESTIMATED DISTANCES AND TIME FROM VILLE PLATTE 70586, EVANGELINE PARISH TO  REGION IV EMERGENCY ROOMS  SOURCES  42                                                                                                                                                                                                                                                                                                                                                                                                                                                                                                                                                                                                                                                                                                                                                                                                                                                                                                                                                                                                                                                                                                                                                                                                                                                                                                                                                                                                                                                                                                                                                                                                                                                                                                                                                                                                                                                                                                                                                                                  |                                                                             | 38             |
| ESTIMATED DISTANCES AND TIME FROM VILLE PLATTE 70586, EVANGELINE PARISH TO REGION IV EMERGENCY ROOMS SOURCES 42                                                                                                                                                                                                                                                                                                                                                                                                                                                                                                                                                                                                                                                                                                                                                                                                                                                                                                                                                                                                                                                                                                                                                                                                                                                                                                                                                                                                                                                                                                                                                                                                                                                                                                                                                                                                                                                                                                                                                                                                                | ,                                                                           | 50             |
| REGION IV EMERGENCY ROOMS SOURCES 42                                                                                                                                                                                                                                                                                                                                                                                                                                                                                                                                                                                                                                                                                                                                                                                                                                                                                                                                                                                                                                                                                                                                                                                                                                                                                                                                                                                                                                                                                                                                                                                                                                                                                                                                                                                                                                                                                                                                                                                                                                                                                           |                                                                             | 40             |
| SOURCES 42                                                                                                                                                                                                                                                                                                                                                                                                                                                                                                                                                                                                                                                                                                                                                                                                                                                                                                                                                                                                                                                                                                                                                                                                                                                                                                                                                                                                                                                                                                                                                                                                                                                                                                                                                                                                                                                                                                                                                                                                                                                                                                                     | ·                                                                           | , io           |
|                                                                                                                                                                                                                                                                                                                                                                                                                                                                                                                                                                                                                                                                                                                                                                                                                                                                                                                                                                                                                                                                                                                                                                                                                                                                                                                                                                                                                                                                                                                                                                                                                                                                                                                                                                                                                                                                                                                                                                                                                                                                                                                                |                                                                             | 42             |
| NOTES 1 4.3                                                                                                                                                                                                                                                                                                                                                                                                                                                                                                                                                                                                                                                                                                                                                                                                                                                                                                                                                                                                                                                                                                                                                                                                                                                                                                                                                                                                                                                                                                                                                                                                                                                                                                                                                                                                                                                                                                                                                                                                                                                                                                                    | NOTES                                                                       | 43             |