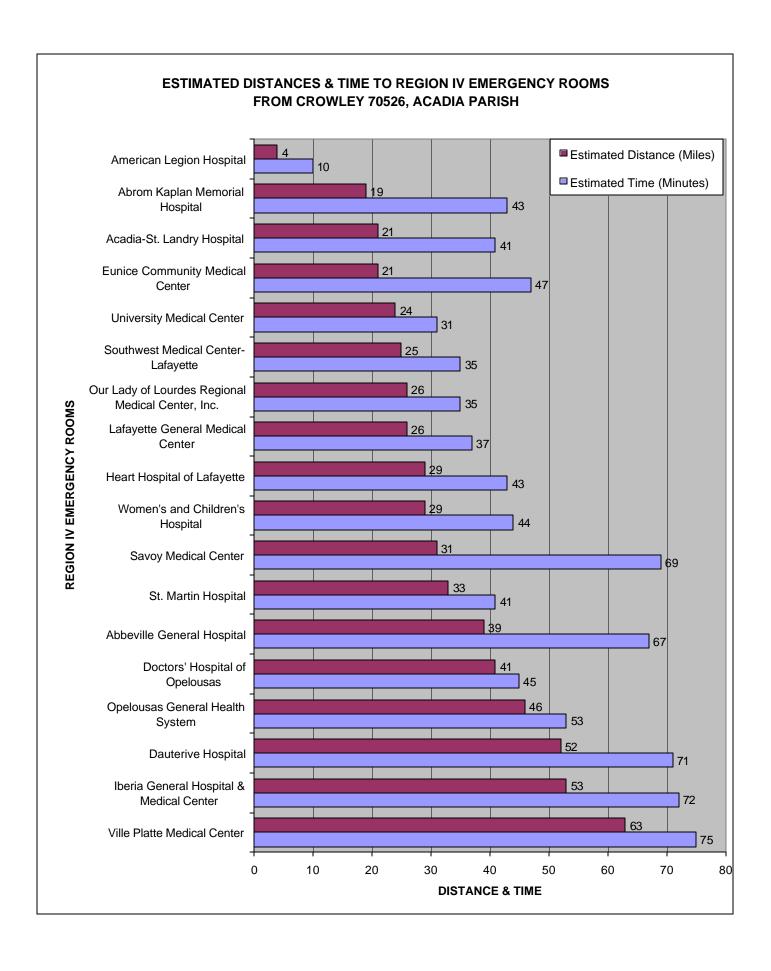

#### **TABLE OF CONTENTS**

| REGION IV EMERGENCY ROOMS  STIMATED DISTANCES AND TIME FROM ABBEVILLE 70510, VERMILION PARISH TO  REGION IV EMERGENCY ROOMS  SETIMATED DISTANCES AND TIME FROM BREAUX BRIDGE 70510, ST. MARTIN PARISH TO  REGION IV EMERGENCY ROOMS  ESTIMATED DISTANCES AND TIME FROM CARENCRO 70520, LAFAYETTE PARISH TO  REGION IV EMERGENCY ROOMS  ESTIMATED DISTANCES AND TIME FROM CROWLEY 70526, ACADIA PARISH TO REGION IV  EMERGENCY ROOMS  ESTIMATED DISTANCES AND TIME FROM CROWLEY 70526, ACADIA PARISH TO REGION IV  EMERGENCY ROOMS  ESTIMATED DISTANCES AND TIME FROM EUNICE 70535, ST. LANDRY PARISH TO REGION IV  EMERGENCY ROOMS  ESTIMATED DISTANCES AND TIME FROM JEANERETTE 70544, NEW IBERIA PARISH TO  14  REGION IV EMERGENCY ROOMS  ESTIMATED DISTANCES AND TIME FROM KAPLAN 70548, VERMILION PARISH TO REGION IV  EMERGENCY ROOMS  ESTIMATED DISTANCES AND TIME FROM LAFAYETTE 70501, LAFAYETTE PARISH TO  REGION IV EMERGENCY ROOMS  ESTIMATED DISTANCES AND TIME FROM LAFAYETTE 70506, LAFAYETTE PARISH TO  REGION IV EMERGENCY ROOMS  ESTIMATED DISTANCES AND TIME FROM LAFAYETTE 70507, LAFAYETTE PARISH TO  REGION IV EMERGENCY ROOMS  ESTIMATED DISTANCES AND TIME FROM LAFAYETTE 70508, LAFAYETTE PARISH TO  22  REGION IV EMERGENCY ROOMS  ESTIMATED DISTANCES AND TIME FROM LAFAYETTE 70508, LAFAYETTE PARISH TO  24  REGION IV EMERGENCY ROOMS  ESTIMATED DISTANCES AND TIME FROM MERMENTAU 70556, ACADIA PARISH TO REGION  16  17  18  18  19  19  10  19  10  11  11  12  12  13  14  15  15  16  16  17  17  17  18  18  18  19  19  10  10  11  11  11  12  12  13  14  15  15  16  16  17  17  17  18  18  18  19  10  10  11  11  11  11  12  12  13  14  15  16  16  17  16  17  17  17  18  18  18  19  10  10  11  11  11  11  11  11  11                                                                                                                                                                                                                                                                                                                                                         |                                                                             | Page           |
|--------------------------------------------------------------------------------------------------------------------------------------------------------------------------------------------------------------------------------------------------------------------------------------------------------------------------------------------------------------------------------------------------------------------------------------------------------------------------------------------------------------------------------------------------------------------------------------------------------------------------------------------------------------------------------------------------------------------------------------------------------------------------------------------------------------------------------------------------------------------------------------------------------------------------------------------------------------------------------------------------------------------------------------------------------------------------------------------------------------------------------------------------------------------------------------------------------------------------------------------------------------------------------------------------------------------------------------------------------------------------------------------------------------------------------------------------------------------------------------------------------------------------------------------------------------------------------------------------------------------------------------------------------------------------------------------------------------------------------------------------------------------------------------------------------------------------------------------------------------------------------------------------------------------------------------------------------------------------------------------------------------------------------------------------------------------------------------------------------------------------------|-----------------------------------------------------------------------------|----------------|
| REGION IV EMERGENCY ROOMS ESTIMATED DISTANCES AND TIME FROM BREAUX BRIDGE 70510, ST. MARTIN PARISH TO REGION IV EMERGENCY ROOMS ESTIMATED DISTANCES AND TIME FROM CARENCRO 70520, LAFAYETTE PARISH TO REGION IV EMERGENCY ROOMS ESTIMATED DISTANCES AND TIME FROM CROWLEY 70526, ACADIA PARISH TO REGION IV EMERGENCY ROOMS ESTIMATED DISTANCES AND TIME FROM EUNICE 70535, ST. LANDRY PARISH TO REGION IV EMERGENCY ROOMS ESTIMATED DISTANCES AND TIME FROM EUNICE 70535, ST. LANDRY PARISH TO REGION IV EMERGENCY ROOMS ESTIMATED DISTANCES AND TIME FROM JEANERETTE 70544, NEW IBERIA PARISH TO REGION IV EMERGENCY ROOMS ESTIMATED DISTANCES AND TIME FROM KAPLAN 70548, VERMILION PARISH TO REGION IV EMERGENCY ROOMS ESTIMATED DISTANCES AND TIME FROM LAFAYETTE 70501, LAFAYETTE PARISH TO REGION IV EMERGENCY ROOMS ESTIMATED DISTANCES AND TIME FROM LAFAYETTE 70506, LAFAYETTE PARISH TO REGION IV EMERGENCY ROOMS ESTIMATED DISTANCES AND TIME FROM LAFAYETTE 70506, LAFAYETTE PARISH TO REGION IV EMERGENCY ROOMS ESTIMATED DISTANCES AND TIME FROM LAFAYETTE 70507, LAFAYETTE PARISH TO REGION IV EMERGENCY ROOMS ESTIMATED DISTANCES AND TIME FROM LAFAYETTE 70508, LAFAYETTE PARISH TO REGION IV EMERGENCY ROOMS ESTIMATED DISTANCES AND TIME FROM MAMOU 70554, EVANGELINE PARISH TO REGION IV EMERGENCY ROOMS ESTIMATED DISTANCES AND TIME FROM MERMENTAU 70556, ACADIA PARISH TO REGION IV EMERGENCY ROOMS ESTIMATED DISTANCES AND TIME FROM MERMENTAU 70556, ACADIA PARISH TO REGION IV EMERGENCY ROOMS ESTIMATED DISTANCES AND TIME FROM NEW IBERIA 70560, NEW IBERIA PARISH TO REGION IV EMERGENCY ROOMS ESTIMATED DISTANCES AND TIME FROM NEW IBERIA 70563, NEW IBERIA PARISH TO REGION IV EMERGENCY ROOMS ESTIMATED DISTANCES AND TIME FROM NEW IBERIA 70563, NEW IBERIA PARISH TO REGION IV EMERGENCY ROOMS ESTIMATED DISTANCES AND TIME FROM PELOUSAS 70570, ST. LANDRY PARISH TO REGION IV EMERGENCY ROOMS ESTIMATED DISTANCES AND TIME FROM PELOUSAS 70570, ST. LANDRY PARISH TO REGION IV EMERGENCY ROOMS ESTIMATED DISTANCES AND TIME FROM PELOUSAS 70570, ST. LANDRY PARISH TO REGION IV EMERGENC | REGION IV EMERGENCY ROOMS                                                   |                |
| ESTIMATED DISTANCES AND TIME FROM BREAUX BRIDGE 70510, ST. MARTIN PARISH TO REGION IV EMERGENCY ROOMS ESTIMATED DISTANCES AND TIME FROM CARENCRO 70520, LAFAYETTE PARISH TO REGION IV EMERGENCY ROOMS ESTIMATED DISTANCES AND TIME FROM CROWLEY 70526, ACADIA PARISH TO REGION IV EMERGENCY ROOMS ESTIMATED DISTANCES AND TIME FROM EUNICE 70535, ST. LANDRY PARISH TO REGION IV EMERGENCY ROOMS ESTIMATED DISTANCES AND TIME FROM JEANERETTE 70544, NEW IBERIA PARISH TO REGION IV EMERGENCY ROOMS ESTIMATED DISTANCES AND TIME FROM JEANERETTE 70544, NEW IBERIA PARISH TO 14 REGION IV EMERGENCY ROOMS ESTIMATED DISTANCES AND TIME FROM KAPLAN 70548, VERMILION PARISH TO REGION IV EMERGENCY ROOMS ESTIMATED DISTANCES AND TIME FROM LAFAYETTE 70501, LAFAYETTE PARISH TO 18 REGION IV EMERGENCY ROOMS ESTIMATED DISTANCES AND TIME FROM LAFAYETTE 70506, LAFAYETTE PARISH TO 20 REGION IV EMERGENCY ROOMS ESTIMATED DISTANCES AND TIME FROM LAFAYETTE 70507, LAFAYETTE PARISH TO 22 REGION IV EMERGENCY ROOMS ESTIMATED DISTANCES AND TIME FROM LAFAYETTE 70508, LAFAYETTE PARISH TO 24 REGION IV EMERGENCY ROOMS ESTIMATED DISTANCES AND TIME FROM LAFAYETTE 70508, LAFAYETTE PARISH TO 24 REGION IV EMERGENCY ROOMS ESTIMATED DISTANCES AND TIME FROM MAMOU 70554, EVANGELINE PARISH TO REGION IV EMERGENCY ROOMS ESTIMATED DISTANCES AND TIME FROM MERMENTAU 70556, ACADIA PARISH TO REGION IV EMERGENCY ROOMS ESTIMATED DISTANCES AND TIME FROM NEW IBERIA 70560, NEW IBERIA PARISH TO 30 REGION IV EMERGENCY ROOMS ESTIMATED DISTANCES AND TIME FROM NEW IBERIA 70563, NEW IBERIA PARISH TO 34 REGION IV EMERGENCY ROOMS ESTIMATED DISTANCES AND TIME FROM PEDUSAS 70570, ST. LANDRY PARISH TO 34 REGION IV EMERGENCY ROOMS ESTIMATED DISTANCES AND TIME FROM PEDUSAS 70570, ST. LANDRY PARISH TO 34 REGION IV EMERGENCY ROOMS ESTIMATED DISTANCES AND TIME FROM PEDUSAS 70570, ST. LANDRY PARISH TO 35 REGION IV EMERGENCY ROOMS ESTIMATED DISTANCES AND TIME FROM PEDUSAS 70570, ST. LANDRY PARISH TO 36 REGION IV EMERGENCY ROOMS ESTIMATED DISTANCES AND TIME FROM PEDUSAS 70570, ST. LANDRY PARISH TO 35 REGIO | ESTIMATED DISTANCES AND TIME FROM ABBEVILLE 70510, VERMILION PARISH TO      | 4              |
| REGION IV EMERGENCY ROOMS  ESTIMATED DISTANCES AND TIME FROM CARENCRO 70520, LAFAYETTE PARISH TO REGION IV EMERGENCY ROOMS  ESTIMATED DISTANCES AND TIME FROM CROWLEY 70526, ACADIA PARISH TO REGION IV EMERGENCY ROOMS  ESTIMATED DISTANCES AND TIME FROM EUNICE 70535, ST. LANDRY PARISH TO REGION IV EMERGENCY ROOMS  ESTIMATED DISTANCES AND TIME FROM JEANERETTE 70544, NEW IBERIA PARISH TO REGION IV EMERGENCY ROOMS  ESTIMATED DISTANCES AND TIME FROM JEANERETTE 70544, NEW IBERIA PARISH TO REGION IV EMERGENCY ROOMS  ESTIMATED DISTANCES AND TIME FROM KAPLAN 70548, VERMILION PARISH TO REGION IV EMERGENCY ROOMS  ESTIMATED DISTANCES AND TIME FROM LAFAYETTE 70501, LAFAYETTE PARISH TO REGION IV EMERGENCY ROOMS  ESTIMATED DISTANCES AND TIME FROM LAFAYETTE 70506, LAFAYETTE PARISH TO 20 REGION IV EMERGENCY ROOMS  ESTIMATED DISTANCES AND TIME FROM LAFAYETTE 70507, LAFAYETTE PARISH TO 22 REGION IV EMERGENCY ROOMS  ESTIMATED DISTANCES AND TIME FROM LAFAYETTE 70507, LAFAYETTE PARISH TO 24 REGION IV EMERGENCY ROOMS  ESTIMATED DISTANCES AND TIME FROM LAFAYETTE 70508, LAFAYETTE PARISH TO 24 REGION IV EMERGENCY ROOMS  ESTIMATED DISTANCES AND TIME FROM MAMOU 70554, EVANGELINE PARISH TO REGION IV EMERGENCY ROOMS  ESTIMATED DISTANCES AND TIME FROM MERMENTAU 70556, ACADIA PARISH TO REGION IV EMERGENCY ROOMS  ESTIMATED DISTANCES AND TIME FROM NEW IBERIA 70560, NEW IBERIA PARISH TO 30 REGION IV EMERGENCY ROOMS  ESTIMATED DISTANCES AND TIME FROM NEW IBERIA 70563, NEW IBERIA PARISH TO 30 REGION IV EMERGENCY ROOMS  ESTIMATED DISTANCES AND TIME FROM NEW IBERIA 70563, NEW IBERIA PARISH TO 34 REGION IV EMERGENCY ROOMS  ESTIMATED DISTANCES AND TIME FROM PELOUSAS 70570, ST. LANDRY PARISH TO 36 REGION IV EMERGENCY ROOMS  ESTIMATED DISTANCES AND TIME FROM PELOUSAS 70578, ACADIA PARISH TO REGION IV EMERGENCY ROOMS  ESTIMATED DISTANCES AND TIME FROM PELOUSAS 70578, ACADIA PARISH TO REGION IV EMERGENCY ROOMS  ESTIMATED DISTANCES AND TIME FROM PELOUSAS 70578, ACADIA PARISH TO REGION IV EMERGENCY ROOMS  ESTIMATED DISTANCES AND TIME FROM PELOUSAS 70578, ACAD | REGION IV EMERGENCY ROOMS                                                   |                |
| ESTIMATED DISTANCES AND TIME FROM CARENCRO 70520, LAFAYETTE PARISH TO REGION IV EMERGENCY ROOMS  ESTIMATED DISTANCES AND TIME FROM CROWLEY 70526, ACADIA PARISH TO REGION IV EMERGENCY ROOMS  ESTIMATED DISTANCES AND TIME FROM EUNICE 70535, ST. LANDRY PARISH TO REGION IV EMERGENCY ROOMS  ESTIMATED DISTANCES AND TIME FROM JEANERETTE 70544, NEW IBERIA PARISH TO REGION IV EMERGENCY ROOMS  ESTIMATED DISTANCES AND TIME FROM JEANERETTE 70544, NEW IBERIA PARISH TO REGION IV EMERGENCY ROOMS  ESTIMATED DISTANCES AND TIME FROM KAPLAN 70548, VERMILION PARISH TO REGION IV EMERGENCY ROOMS  ESTIMATED DISTANCES AND TIME FROM LAFAYETTE 70501, LAFAYETTE PARISH TO 18 REGION IV EMERGENCY ROOMS  ESTIMATED DISTANCES AND TIME FROM LAFAYETTE 70506, LAFAYETTE PARISH TO 18 REGION IV EMERGENCY ROOMS  ESTIMATED DISTANCES AND TIME FROM LAFAYETTE 70507, LAFAYETTE PARISH TO 19 REGION IV EMERGENCY ROOMS  ESTIMATED DISTANCES AND TIME FROM LAFAYETTE 70507, LAFAYETTE PARISH TO 19 REGION IV EMERGENCY ROOMS  ESTIMATED DISTANCES AND TIME FROM LAFAYETTE 70508, LAFAYETTE PARISH TO 19 REGION IV EMERGENCY ROOMS  ESTIMATED DISTANCES AND TIME FROM MERMENTAU 70556, ACADIA PARISH TO REGION 10 REMERGENCY ROOMS  ESTIMATED DISTANCES AND TIME FROM MERMENTAU 70556, ACADIA PARISH TO REGION 10 REMERGENCY ROOMS  ESTIMATED DISTANCES AND TIME FROM NEW IBERIA 70560, NEW IBERIA PARISH TO 19 REGION IV EMERGENCY ROOMS  ESTIMATED DISTANCES AND TIME FROM NEW IBERIA 70560, NEW IBERIA PARISH TO 19 REGION IV EMERGENCY ROOMS  ESTIMATED DISTANCES AND TIME FROM NEW IBERIA 70560, NEW IBERIA PARISH TO 19 REGION IV EMERGENCY ROOMS  ESTIMATED DISTANCES AND TIME FROM NEW IBERIA 70563, NEW IBERIA PARISH TO 19 REGION IV EMERGENCY ROOMS  ESTIMATED DISTANCES AND TIME FROM PELOUSAS 70570, ST. LANDRY PARISH TO 19 REGION IV EMERGENCY ROOMS  ESTIMATED DISTANCES AND TIME FROM PELOUSAS 70578, ACADIA PARISH TO 19 REGION IV EMERGENCY ROOMS  ESTIMATED DISTANCES AND TIME FROM ST. MARTINVILLE 70582, ST. MARTIN PARISH TO 19 REGION IV EMERGENCY ROOMS  ESTIMATED DISTANCES AND TIME FROM ST. MARTINVILLE  | ESTIMATED DISTANCES AND TIME FROM BREAUX BRIDGE 70510, ST. MARTIN PARISH TO | 6              |
| REGION IV EMERGENCY ROOMS  ESTIMATED DISTANCES AND TIME FROM CROWLEY 70526, ACADIA PARISH TO REGION IV EMERGENCY ROOMS  ESTIMATED DISTANCES AND TIME FROM EUNICE 70535, ST. LANDRY PARISH TO REGION IV EMERGENCY ROOMS  ESTIMATED DISTANCES AND TIME FROM JEANERETTE 70544, NEW IBERIA PARISH TO REGION IV EMERGENCY ROOMS  ESTIMATED DISTANCES AND TIME FROM KAPLAN 70548, VERMILION PARISH TO REGION IV EMERGENCY ROOMS  ESTIMATED DISTANCES AND TIME FROM KAPLAN 70548, VERMILION PARISH TO REGION IV ESTIMATED DISTANCES AND TIME FROM LAFAYETTE 70501, LAFAYETTE PARISH TO REGION IV EMERGENCY ROOMS  ESTIMATED DISTANCES AND TIME FROM LAFAYETTE 70506, LAFAYETTE PARISH TO REGION IV EMERGENCY ROOMS  ESTIMATED DISTANCES AND TIME FROM LAFAYETTE 70507, LAFAYETTE PARISH TO REGION IV EMERGENCY ROOMS  ESTIMATED DISTANCES AND TIME FROM LAFAYETTE 70508, LAFAYETTE PARISH TO REGION IV EMERGENCY ROOMS  ESTIMATED DISTANCES AND TIME FROM LAFAYETTE 70508, LAFAYETTE PARISH TO REGION IV EMERGENCY ROOMS  ESTIMATED DISTANCES AND TIME FROM MAMOU 70554, EVANGELINE PARISH TO REGION RESTIMATED DISTANCES AND TIME FROM MERMENTAU 70556, ACADIA PARISH TO REGION REGION IV EMERGENCY ROOMS  ESTIMATED DISTANCES AND TIME FROM NEW IBERIA 70560, NEW IBERIA PARISH TO REGION IV EMERGENCY ROOMS  ESTIMATED DISTANCES AND TIME FROM NEW IBERIA 70563, NEW IBERIA PARISH TO REGION IV EMERGENCY ROOMS  ESTIMATED DISTANCES AND TIME FROM OPELOUSAS 70570, ST. LANDRY PARISH TO REGION IV EMERGENCY ROOMS  ESTIMATED DISTANCES AND TIME FROM RAYNE 70578, ACADIA PARISH TO REGION IV REGION IV EMERGENCY ROOMS  ESTIMATED DISTANCES AND TIME FROM ST. MARTINVILLE 70582, ST. MARTIN PARISH TO REGION IV EMERGENCY ROOMS  ESTIMATED DISTANCES AND TIME FROM ST. MARTINVILLE 70582, ST. MARTIN PARISH TO REGION IV EMERGENCY ROOMS  ESTIMATED DISTANCES AND TIME FROM ST. MARTINVILLE 70586, EVANGELINE PARISH TO AUDITION OF EMERGENCY ROOMS  ESTIMATED DISTANCES AND TIME FROM ST. MARTINVILLE 70586, EVANGELINE PARISH TO AUDITION OF EMERGENCY ROOMS  ESTIMATED DISTANCES AND TIME FROM VILLE PLATTE 70586, EVANGELINE  | REGION IV EMERGENCY ROOMS                                                   |                |
| ESTIMATED DISTANCES AND TIME FROM CROWLEY 70526, ACADIA PARISH TO REGION IV EMERGENCY ROOMS  ESTIMATED DISTANCES AND TIME FROM EUNICE 70535, ST. LANDRY PARISH TO REGION  IVEMERGENCY ROOMS  ESTIMATED DISTANCES AND TIME FROM JEANERETTE 70544, NEW IBERIA PARISH TO  REGION IVEMERGENCY ROOMS  ESTIMATED DISTANCES AND TIME FROM JEANERETTE 70544, NEW IBERIA PARISH TO  REGION IVEMERGENCY ROOMS  ESTIMATED DISTANCES AND TIME FROM KAPLAN 70548, VERMILION PARISH TO REGION IV  REGION IVEMERGENCY ROOMS  ESTIMATED DISTANCES AND TIME FROM LAFAYETTE 70501, LAFAYETTE PARISH TO  REGION IVEMERGENCY ROOMS  ESTIMATED DISTANCES AND TIME FROM LAFAYETTE 70506, LAFAYETTE PARISH TO  REGION IVEMERGENCY ROOMS  ESTIMATED DISTANCES AND TIME FROM LAFAYETTE 70507, LAFAYETTE PARISH TO  REGION IVEMERGENCY ROOMS  ESTIMATED DISTANCES AND TIME FROM LAFAYETTE 70508, LAFAYETTE PARISH TO  REGION IVEMERGENCY ROOMS  ESTIMATED DISTANCES AND TIME FROM MAMOU 70554, EVANGELINE PARISH TO REGION IVEMERGENCY ROOMS  ESTIMATED DISTANCES AND TIME FROM MERMENTAU 70556, ACADIA PARISH TO REGION IVEMERGENCY ROOMS  ESTIMATED DISTANCES AND TIME FROM NEW IBERIA 70560, NEW IBERIA PARISH TO  REGION IVEMERGENCY ROOMS  ESTIMATED DISTANCES AND TIME FROM NEW IBERIA 70560, NEW IBERIA PARISH TO  REGION IVEMERGENCY ROOMS  ESTIMATED DISTANCES AND TIME FROM NEW IBERIA 70560, NEW IBERIA PARISH TO  REGION IVEMERGENCY ROOMS  ESTIMATED DISTANCES AND TIME FROM NEW IBERIA 70560, NEW IBERIA PARISH TO  REGION IVEMERGENCY ROOMS  ESTIMATED DISTANCES AND TIME FROM NEW IBERIA 70560, NEW IBERIA PARISH TO  30  REGION IVEMERGENCY ROOMS  ESTIMATED DISTANCES AND TIME FROM RAYNE 70578, ACADIA PARISH TO REGION IVEMERGENCY ROOMS  ESTIMATED DISTANCES AND TIME FROM RAYNE 70578, ACADIA PARISH TO REGION IVEMERGENCY ROOMS  ESTIMATED DISTANCES AND TIME FROM RAYNE 70578, ACADIA PARISH TO REGION IVEMERGENCY ROOMS  ESTIMATED DISTANCES AND TIME FROM RAYNE 70578, ACADIA PARISH TO REGION IVEMERGENCY ROOMS  ESTIMATED DISTANCES AND TIME FROM ST. MARTINVILLE 70582, ST. MARTIN PARISH TO  40  REGION IVEMERGENCY ROOMS  | ESTIMATED DISTANCES AND TIME FROM CARENCRO 70520, LAFAYETTE PARISH TO       | 8              |
| EMERGENCY ROOMS ESTIMATED DISTANCES AND TIME FROM EUNICE 70535, ST. LANDRY PARISH TO REGION IV EMERGENCY ROOMS ESTIMATED DISTANCES AND TIME FROM JEANERETTE 70544, NEW IBERIA PARISH TO 14 REGION IV EMERGENCY ROOMS ESTIMATED DISTANCES AND TIME FROM KAPLAN 70548, VERMILION PARISH TO REGION IV EMERGENCY ROOMS ESTIMATED DISTANCES AND TIME FROM KAPLAN 70548, VERMILION PARISH TO REGION IV EMERGENCY ROOMS ESTIMATED DISTANCES AND TIME FROM LAFAYETTE 70501, LAFAYETTE PARISH TO 18 REGION IV EMERGENCY ROOMS ESTIMATED DISTANCES AND TIME FROM LAFAYETTE 70506, LAFAYETTE PARISH TO 20 REGION IV EMERGENCY ROOMS ESTIMATED DISTANCES AND TIME FROM LAFAYETTE 70507, LAFAYETTE PARISH TO 22 REGION IV EMERGENCY ROOMS ESTIMATED DISTANCES AND TIME FROM LAFAYETTE 70508, LAFAYETTE PARISH TO 24 REGION IV EMERGENCY ROOMS ESTIMATED DISTANCES AND TIME FROM MAMOU 70554, EVANGELINE PARISH TO REGION IV EMERGENCY ROOMS ESTIMATED DISTANCES AND TIME FROM MERMENTAU 70556, ACADIA PARISH TO REGION IV EMERGENCY ROOMS ESTIMATED DISTANCES AND TIME FROM MERMENTAU 70556, ACADIA PARISH TO REGION IV EMERGENCY ROOMS ESTIMATED DISTANCES AND TIME FROM NEW IBERIA 70560, NEW IBERIA PARISH TO 30 REGION IV EMERGENCY ROOMS ESTIMATED DISTANCES AND TIME FROM NEW IBERIA 70563, NEW IBERIA PARISH TO 32 REGION IV EMERGENCY ROOMS ESTIMATED DISTANCES AND TIME FROM NEW IBERIA 70563, NEW IBERIA PARISH TO 34 REGION IV EMERGENCY ROOMS ESTIMATED DISTANCES AND TIME FROM RAYNE 70578, ACADIA PARISH TO REGION IV EMERGENCY ROOMS ESTIMATED DISTANCES AND TIME FROM RAYNE 70578, ACADIA PARISH TO REGION IV EMERGENCY ROOMS ESTIMATED DISTANCES AND TIME FROM ST. MARTINVILLE 70582, ST. MARTIN PARISH TO 36 REGION IV EMERGENCY ROOMS ESTIMATED DISTANCES AND TIME FROM ST. MARTINVILLE 70586, EVANGELINE PARISH TO 40 REGION IV EMERGENCY ROOMS ESTIMATED DISTANCES AND TIME FROM VILLE PLATTE 70586, EVANGELINE PARISH TO 40 REGION IV EMERGENCY ROOMS ESTIMATED DISTANCES AND TIME FROM VILLE PLATTE 70586, EVANGELINE PARISH TO 40 REGION IV EMERGENCY ROOMS                                                         | REGION IV EMERGENCY ROOMS                                                   |                |
| ESTIMATED DISTANCES AND TIME FROM EUNICE 70535, ST. LANDRY PARISH TO REGION IV EMERGENCY ROOMS  ESTIMATED DISTANCES AND TIME FROM JEANERETTE 70544, NEW IBERIA PARISH TO REGION IV EMERGENCY ROOMS ESTIMATED DISTANCES AND TIME FROM KAPLAN 70548, VERMILION PARISH TO REGION IV EMERGENCY ROOMS ESTIMATED DISTANCES AND TIME FROM LAFAYETTE 70501, LAFAYETTE PARISH TO REGION IV EMERGENCY ROOMS ESTIMATED DISTANCES AND TIME FROM LAFAYETTE 70506, LAFAYETTE PARISH TO REGION IV EMERGENCY ROOMS ESTIMATED DISTANCES AND TIME FROM LAFAYETTE 70507, LAFAYETTE PARISH TO REGION IV EMERGENCY ROOMS ESTIMATED DISTANCES AND TIME FROM LAFAYETTE 70508, LAFAYETTE PARISH TO REGION IV EMERGENCY ROOMS ESTIMATED DISTANCES AND TIME FROM LAFAYETTE 70508, LAFAYETTE PARISH TO REGION IV EMERGENCY ROOMS ESTIMATED DISTANCES AND TIME FROM MAMOU 70554, EVANGELINE PARISH TO REGION IV EMERGENCY ROOMS ESTIMATED DISTANCES AND TIME FROM MERMENTAU 70556, ACADIA PARISH TO REGION IV EMERGENCY ROOMS ESTIMATED DISTANCES AND TIME FROM NEW IBERIA 70560, NEW IBERIA PARISH TO REGION IV EMERGENCY ROOMS ESTIMATED DISTANCES AND TIME FROM NEW IBERIA 70560, NEW IBERIA PARISH TO REGION IV EMERGENCY ROOMS ESTIMATED DISTANCES AND TIME FROM OPELOUSAS 70570, ST. LANDRY PARISH TO REGION IV EMERGENCY ROOMS ESTIMATED DISTANCES AND TIME FROM OPELOUSAS 70570, ST. LANDRY PARISH TO REGION IV EMERGENCY ROOMS ESTIMATED DISTANCES AND TIME FROM RAYNE 70578, ACADIA PARISH TO REGION IV EMERGENCY ROOMS ESTIMATED DISTANCES AND TIME FROM ST. MARTINVILLE 70582, ST. MARTIN PARISH TO REGION IV EMERGENCY ROOMS ESTIMATED DISTANCES AND TIME FROM ST. MARTINVILLE 70582, ST. MARTIN PARISH TO REGION IV EMERGENCY ROOMS ESTIMATED DISTANCES AND TIME FROM ST. MARTINVILLE 70586, EVANGELINE PARISH TO REGION IV EMERGENCY ROOMS ESTIMATED DISTANCES AND TIME FROM ST. MARTINVILLE 70586, EVANGELINE PARISH TO REGION IV EMERGENCY ROOMS                                                                                                                                                                                          | ·                                                                           | 10             |
| IV EMERGENCY ROOMS ESTIMATED DISTANCES AND TIME FROM JEANERETTE 70544, NEW IBERIA PARISH TO REGION IV EMERGENCY ROOMS ESTIMATED DISTANCES AND TIME FROM KAPLAN 70548, VERMILION PARISH TO REGION IV 6EMERGENCY ROOMS ESTIMATED DISTANCES AND TIME FROM KAPLAN 70548, VERMILION PARISH TO REGION IV 6EMERGENCY ROOMS ESTIMATED DISTANCES AND TIME FROM LAFAYETTE 70501, LAFAYETTE PARISH TO 8ESTIMATED DISTANCES AND TIME FROM LAFAYETTE 70506, LAFAYETTE PARISH TO 8ESTIMATED DISTANCES AND TIME FROM LAFAYETTE 70506, LAFAYETTE PARISH TO 8ESTIMATED DISTANCES AND TIME FROM LAFAYETTE 70507, LAFAYETTE PARISH TO 8ESTIMATED DISTANCES AND TIME FROM LAFAYETTE 70508, LAFAYETTE PARISH TO 8ESTIMATED DISTANCES AND TIME FROM LAFAYETTE 70508, LAFAYETTE PARISH TO 8ESTIMATED DISTANCES AND TIME FROM MAMOU 70554, EVANGELINE PARISH TO REGION IV EMERGENCY ROOMS 8ESTIMATED DISTANCES AND TIME FROM MERMENTAU 70556, ACADIA PARISH TO REGION IV EMERGENCY ROOMS 8ESTIMATED DISTANCES AND TIME FROM NEW IBERIA 70560, NEW IBERIA PARISH TO 8010 IV EMERGENCY ROOMS 8ESTIMATED DISTANCES AND TIME FROM NEW IBERIA 70563, NEW IBERIA PARISH TO 802 REGION IV EMERGENCY ROOMS 8ESTIMATED DISTANCES AND TIME FROM OPELOUSAS 70570, ST. LANDRY PARISH TO 803 REGION IV EMERGENCY ROOMS 8ESTIMATED DISTANCES AND TIME FROM RAYNE 70578, ACADIA PARISH TO REGION IV EMERGENCY ROOMS 8ESTIMATED DISTANCES AND TIME FROM ST. MARTINVILLE 70582, ST. MARTIN PARISH TO 803 REGION IV EMERGENCY ROOMS 8ESTIMATED DISTANCES AND TIME FROM ST. MARTINVILLE 70582, ST. MARTIN PARISH TO 804 REGION IV EMERGENCY ROOMS 8ESTIMATED DISTANCES AND TIME FROM ST. MARTINVILLE 70586, EVANGELINE PARISH TO 805 REGION IV EMERGENCY ROOMS 8ESTIMATED DISTANCES AND TIME FROM ST. MARTINVILLE 70586, EVANGELINE PARISH TO 805 REGION IV EMERGENCY ROOMS 8ESTIMATED DISTANCES AND TIME FROM VILLE PLATTE 70586, EVANGELINE PARISH TO 805 REGION IV EMERGENCY ROOMS 8ESTIMATED DISTANCES AND TIME FROM VILLE PLATTE 70586, EVANGELINE PARISH TO 805 REGION IV EMERGENCY ROOMS                                                                           |                                                                             |                |
| ESTIMATED DISTANCES AND TIME FROM JEANERETTE 70544, NEW IBERIA PARISH TO REGION IV EMERGENCY ROOMS  ESTIMATED DISTANCES AND TIME FROM KAPLAN 70548, VERMILION PARISH TO REGION IV EMERGENCY ROOMS  ESTIMATED DISTANCES AND TIME FROM LAFAYETTE 70501, LAFAYETTE PARISH TO 18 REGION IV EMERGENCY ROOMS  ESTIMATED DISTANCES AND TIME FROM LAFAYETTE 70506, LAFAYETTE PARISH TO 20 REGION IV EMERGENCY ROOMS  ESTIMATED DISTANCES AND TIME FROM LAFAYETTE 70506, LAFAYETTE PARISH TO 21 REGION IV EMERGENCY ROOMS  ESTIMATED DISTANCES AND TIME FROM LAFAYETTE 70507, LAFAYETTE PARISH TO 22 REGION IV EMERGENCY ROOMS  ESTIMATED DISTANCES AND TIME FROM LAFAYETTE 70508, LAFAYETTE PARISH TO 24 REGION IV EMERGENCY ROOMS  ESTIMATED DISTANCES AND TIME FROM MAMOU 70554, EVANGELINE PARISH TO REGION IV EMERGENCY ROOMS  ESTIMATED DISTANCES AND TIME FROM MERMENTAU 70556, ACADIA PARISH TO REGION IV EMERGENCY ROOMS  ESTIMATED DISTANCES AND TIME FROM NEW IBERIA 70560, NEW IBERIA PARISH TO 30 REGION IV EMERGENCY ROOMS  ESTIMATED DISTANCES AND TIME FROM NEW IBERIA 70563, NEW IBERIA PARISH TO 32 REGION IV EMERGENCY ROOMS  ESTIMATED DISTANCES AND TIME FROM OPELOUSAS 70570, ST. LANDRY PARISH TO 34 REGION IV EMERGENCY ROOMS  ESTIMATED DISTANCES AND TIME FROM OPELOUSAS 70570, ST. LANDRY PARISH TO 35 REGION IV EMERGENCY ROOMS  ESTIMATED DISTANCES AND TIME FROM RAYNE 70578, ACADIA PARISH TO REGION IV EMERGENCY ROOMS  ESTIMATED DISTANCES AND TIME FROM ST. MARTINVILLE 70582, ST. MARTIN PARISH TO 36 REGION IV EMERGENCY ROOMS  ESTIMATED DISTANCES AND TIME FROM ST. MARTINVILLE 70586, EVANGELINE PARISH TO 75 REGION IV EMERGENCY ROOMS  ESTIMATED DISTANCES AND TIME FROM ST. MARTINVILLE 70586, EVANGELINE PARISH TO 75 REGION IV EMERGENCY ROOMS  ESTIMATED DISTANCES AND TIME FROM ST. MARTINVILLE 70586, EVANGELINE PARISH TO 75 REGION IV EMERGENCY ROOMS                                                                                                                                                                                                                                  |                                                                             | 12             |
| REGION IV EMERGENCY ROOMS ESTIMATED DISTANCES AND TIME FROM KAPLAN 70548, VERMILION PARISH TO REGION IV EMERGENCY ROOMS ESTIMATED DISTANCES AND TIME FROM LAFAYETTE 70501, LAFAYETTE PARISH TO REGION IV EMERGENCY ROOMS ESTIMATED DISTANCES AND TIME FROM LAFAYETTE 70506, LAFAYETTE PARISH TO REGION IV EMERGENCY ROOMS ESTIMATED DISTANCES AND TIME FROM LAFAYETTE 70507, LAFAYETTE PARISH TO REGION IV EMERGENCY ROOMS ESTIMATED DISTANCES AND TIME FROM LAFAYETTE 70507, LAFAYETTE PARISH TO REGION IV EMERGENCY ROOMS ESTIMATED DISTANCES AND TIME FROM LAFAYETTE 70508, LAFAYETTE PARISH TO REGION IV EMERGENCY ROOMS ESTIMATED DISTANCES AND TIME FROM MAMOU 70554, EVANGELINE PARISH TO REGION IV EMERGENCY ROOMS ESTIMATED DISTANCES AND TIME FROM MERMENTAU 70556, ACADIA PARISH TO REGION IV EMERGENCY ROOMS ESTIMATED DISTANCES AND TIME FROM NEW IBERIA 70560, NEW IBERIA PARISH TO REGION IV EMERGENCY ROOMS ESTIMATED DISTANCES AND TIME FROM NEW IBERIA 70563, NEW IBERIA PARISH TO REGION IV EMERGENCY ROOMS ESTIMATED DISTANCES AND TIME FROM OPELOUSAS 70570, ST. LANDRY PARISH TO REGION IV EMERGENCY ROOMS ESTIMATED DISTANCES AND TIME FROM PELOUSAS 70570, ST. LANDRY PARISH TO REGION IV EMERGENCY ROOMS ESTIMATED DISTANCES AND TIME FROM RAYNE 70578, ACADIA PARISH TO REGION IV EMERGENCY ROOMS ESTIMATED DISTANCES AND TIME FROM RAYNE 70578, ACADIA PARISH TO REGION IV EMERGENCY ROOMS ESTIMATED DISTANCES AND TIME FROM ST. MARTINVILLE 70582, ST. MARTIN PARISH TO REGION IV EMERGENCY ROOMS ESTIMATED DISTANCES AND TIME FROM ST. MARTINVILLE 70586, EVANGELINE PARISH TO REGION IV EMERGENCY ROOMS ESTIMATED DISTANCES AND TIME FROM VILLE PLATTE 70586, EVANGELINE PARISH TO REGION IV EMERGENCY ROOMS ESTIMATED DISTANCES AND TIME FROM VILLE PLATTE 70586, EVANGELINE PARISH TO REGION IV EMERGENCY ROOMS                                                                                                                                                                                                                                                                                |                                                                             |                |
| ESTIMATED DISTANCES AND TIME FROM KAPLAN 70548, VERMILION PARISH TO REGION IV EMERGENCY ROOMS  ESTIMATED DISTANCES AND TIME FROM LAFAYETTE 70501, LAFAYETTE PARISH TO REGION IV EMERGENCY ROOMS  ESTIMATED DISTANCES AND TIME FROM LAFAYETTE 70506, LAFAYETTE PARISH TO REGION IV EMERGENCY ROOMS ESTIMATED DISTANCES AND TIME FROM LAFAYETTE 70507, LAFAYETTE PARISH TO REGION IV EMERGENCY ROOMS ESTIMATED DISTANCES AND TIME FROM LAFAYETTE 70508, LAFAYETTE PARISH TO REGION IV EMERGENCY ROOMS ESTIMATED DISTANCES AND TIME FROM LAFAYETTE 70508, LAFAYETTE PARISH TO REGION IV EMERGENCY ROOMS ESTIMATED DISTANCES AND TIME FROM MAMOU 70554, EVANGELINE PARISH TO REGION IV EMERGENCY ROOMS ESTIMATED DISTANCES AND TIME FROM MERMENTAU 70556, ACADIA PARISH TO REGION IV EMERGENCY ROOMS ESTIMATED DISTANCES AND TIME FROM NEW IBERIA 70560, NEW IBERIA PARISH TO REGION IV EMERGENCY ROOMS ESTIMATED DISTANCES AND TIME FROM NEW IBERIA 70563, NEW IBERIA PARISH TO REGION IV EMERGENCY ROOMS ESTIMATED DISTANCES AND TIME FROM OPELOUSAS 70570, ST. LANDRY PARISH TO REGION IV EMERGENCY ROOMS ESTIMATED DISTANCES AND TIME FROM RAYNE 70578, ACADIA PARISH TO REGION IV REGION IV EMERGENCY ROOMS ESTIMATED DISTANCES AND TIME FROM RAYNE 70578, ACADIA PARISH TO REGION IV SEMERGENCY ROOMS ESTIMATED DISTANCES AND TIME FROM ST. MARTINVILLE 70582, ST. MARTIN PARISH TO REGION IV EMERGENCY ROOMS ESTIMATED DISTANCES AND TIME FROM ST. MARTINVILLE 70586, EVANGELINE PARISH TO REGION IV EMERGENCY ROOMS ESTIMATED DISTANCES AND TIME FROM VILLE PLATTE 70586, EVANGELINE PARISH TO REGION IV EMERGENCY ROOMS ESTIMATED DISTANCES AND TIME FROM VILLE PLATTE 70586, EVANGELINE PARISH TO REGION IV EMERGENCY ROOMS ESTIMATED DISTANCES AND TIME FROM VILLE PLATTE 70586, EVANGELINE PARISH TO REGION IV EMERGENCY ROOMS                                                                                                                                                                                                                                                                                         |                                                                             | 14             |
| EMERGENCY ROOMS ESTIMATED DISTANCES AND TIME FROM LAFAYETTE 70501, LAFAYETTE PARISH TO REGION IV EMERGENCY ROOMS ESTIMATED DISTANCES AND TIME FROM LAFAYETTE 70506, LAFAYETTE PARISH TO REGION IV EMERGENCY ROOMS ESTIMATED DISTANCES AND TIME FROM LAFAYETTE 70506, LAFAYETTE PARISH TO REGION IV EMERGENCY ROOMS ESTIMATED DISTANCES AND TIME FROM LAFAYETTE 70507, LAFAYETTE PARISH TO REGION IV EMERGENCY ROOMS ESTIMATED DISTANCES AND TIME FROM LAFAYETTE 70508, LAFAYETTE PARISH TO REGION IV EMERGENCY ROOMS ESTIMATED DISTANCES AND TIME FROM MAMOU 70554, EVANGELINE PARISH TO REGION IV EMERGENCY ROOMS ESTIMATED DISTANCES AND TIME FROM MERMENTAU 70556, ACADIA PARISH TO REGION IV EMERGENCY ROOMS ESTIMATED DISTANCES AND TIME FROM NEW IBERIA 70560, NEW IBERIA PARISH TO REGION IV EMERGENCY ROOMS ESTIMATED DISTANCES AND TIME FROM NEW IBERIA 70563, NEW IBERIA PARISH TO REGION IV EMERGENCY ROOMS ESTIMATED DISTANCES AND TIME FROM OPELOUSAS 70570, ST. LANDRY PARISH TO REGION IV EMERGENCY ROOMS ESTIMATED DISTANCES AND TIME FROM OPELOUSAS 70570, ST. LANDRY PARISH TO REGION IV EMERGENCY ROOMS ESTIMATED DISTANCES AND TIME FROM RAYNE 70578, ACADIA PARISH TO REGION IV EMERGENCY ROOMS ESTIMATED DISTANCES AND TIME FROM ST. MARTINVILLE 70582, ST. MARTIN PARISH TO REGION IV EMERGENCY ROOMS ESTIMATED DISTANCES AND TIME FROM ST. MARTINVILLE 70586, EVANGELINE PARISH TO REGION IV EMERGENCY ROOMS ESTIMATED DISTANCES AND TIME FROM VILLE PLATTE 70586, EVANGELINE PARISH TO REGION IV EMERGENCY ROOMS ESTIMATED DISTANCES AND TIME FROM VILLE PLATTE 70586, EVANGELINE PARISH TO REGION IV EMERGENCY ROOMS ESTIMATED DISTANCES AND TIME FROM VILLE PLATTE 70586, EVANGELINE PARISH TO REGION IV EMERGENCY ROOMS ESTIMATED DISTANCES AND TIME FROM VILLE PLATTE 70586, EVANGELINE PARISH TO REGION IV EMERGENCY ROOMS                                                                                                                                                                                                                                                                       |                                                                             |                |
| ESTIMATED DISTANCES AND TIME FROM LAFAYETTE 70501, LAFAYETTE PARISH TO REGION IV EMERGENCY ROOMS  ESTIMATED DISTANCES AND TIME FROM LAFAYETTE 70506, LAFAYETTE PARISH TO REGION IV EMERGENCY ROOMS  ESTIMATED DISTANCES AND TIME FROM LAFAYETTE 70507, LAFAYETTE PARISH TO REGION IV EMERGENCY ROOMS  ESTIMATED DISTANCES AND TIME FROM LAFAYETTE 70507, LAFAYETTE PARISH TO REGION IV EMERGENCY ROOMS  ESTIMATED DISTANCES AND TIME FROM LAFAYETTE 70508, LAFAYETTE PARISH TO REGION IV EMERGENCY ROOMS ESTIMATED DISTANCES AND TIME FROM MAMOU 70554, EVANGELINE PARISH TO REGION IV EMERGENCY ROOMS ESTIMATED DISTANCES AND TIME FROM MERMENTAU 70556, ACADIA PARISH TO REGION IV EMERGENCY ROOMS ESTIMATED DISTANCES AND TIME FROM NEW IBERIA 70560, NEW IBERIA PARISH TO REGION IV EMERGENCY ROOMS ESTIMATED DISTANCES AND TIME FROM NEW IBERIA 70563, NEW IBERIA PARISH TO REGION IV EMERGENCY ROOMS ESTIMATED DISTANCES AND TIME FROM OPELOUSAS 70570, ST. LANDRY PARISH TO REGION IV EMERGENCY ROOMS ESTIMATED DISTANCES AND TIME FROM RAYNE 70578, ACADIA PARISH TO REGION IV EMERGENCY ROOMS ESTIMATED DISTANCES AND TIME FROM RAYNE 70578, ACADIA PARISH TO REGION IV EMERGENCY ROOMS ESTIMATED DISTANCES AND TIME FROM ST. MARTINVILLE 70582, ST. MARTIN PARISH TO REGION IV EMERGENCY ROOMS ESTIMATED DISTANCES AND TIME FROM ST. MARTINVILLE 70582, ST. MARTIN PARISH TO REGION IV EMERGENCY ROOMS ESTIMATED DISTANCES AND TIME FROM VILLE PLATTE 70586, EVANGELINE PARISH TO REGION IV EMERGENCY ROOMS ESTIMATED DISTANCES AND TIME FROM VILLE PLATTE 70586, EVANGELINE PARISH TO REGION IV EMERGENCY ROOMS ESTIMATED DISTANCES AND TIME FROM VILLE PLATTE 70586, EVANGELINE PARISH TO REGION IV EMERGENCY ROOMS ESTIMATED DISTANCES AND TIME FROM VILLE PLATTE 70586, EVANGELINE PARISH TO REGION IV EMERGENCY ROOMS                                                                                                                                                                                                                                                                                           |                                                                             | 16             |
| REGION IV EMERGENCY ROOMS ESTIMATED DISTANCES AND TIME FROM LAFAYETTE 70506, LAFAYETTE PARISH TO REGION IV EMERGENCY ROOMS ESTIMATED DISTANCES AND TIME FROM LAFAYETTE 70507, LAFAYETTE PARISH TO REGION IV EMERGENCY ROOMS ESTIMATED DISTANCES AND TIME FROM LAFAYETTE 70507, LAFAYETTE PARISH TO REGION IV EMERGENCY ROOMS ESTIMATED DISTANCES AND TIME FROM LAFAYETTE 70508, LAFAYETTE PARISH TO REGION IV EMERGENCY ROOMS ESTIMATED DISTANCES AND TIME FROM MAMOU 70554, EVANGELINE PARISH TO REGION IV EMERGENCY ROOMS ESTIMATED DISTANCES AND TIME FROM MERMENTAU 70556, ACADIA PARISH TO REGION IV EMERGENCY ROOMS ESTIMATED DISTANCES AND TIME FROM NEW IBERIA 70560, NEW IBERIA PARISH TO REGION IV EMERGENCY ROOMS ESTIMATED DISTANCES AND TIME FROM NEW IBERIA 70563, NEW IBERIA PARISH TO REGION IV EMERGENCY ROOMS ESTIMATED DISTANCES AND TIME FROM OPELOUSAS 70570, ST. LANDRY PARISH TO REGION IV EMERGENCY ROOMS ESTIMATED DISTANCES AND TIME FROM RAYNE 70578, ACADIA PARISH TO REGION IV EMERGENCY ROOMS ESTIMATED DISTANCES AND TIME FROM ST. MARTINVILLE 70582, ST. MARTIN PARISH TO REGION IV EMERGENCY ROOMS ESTIMATED DISTANCES AND TIME FROM ST. MARTINVILLE 70582, ST. MARTIN PARISH TO REGION IV EMERGENCY ROOMS ESTIMATED DISTANCES AND TIME FROM ST. MARTINVILLE 70582, ST. MARTIN PARISH TO REGION IV EMERGENCY ROOMS ESTIMATED DISTANCES AND TIME FROM VILLE PLATTE 70586, EVANGELINE PARISH TO REGION IV EMERGENCY ROOMS ESTIMATED DISTANCES AND TIME FROM VILLE PLATTE 70586, EVANGELINE PARISH TO REGION IV EMERGENCY ROOMS ESTIMATED DISTANCES AND TIME FROM VILLE PLATTE 70586, EVANGELINE PARISH TO REGION IV EMERGENCY ROOMS                                                                                                                                                                                                                                                                                                                                                                                                                                                             |                                                                             |                |
| ESTIMATED DISTANCES AND TIME FROM LAFAYETTE 70506, LAFAYETTE PARISH TO REGION IV EMERGENCY ROOMS ESTIMATED DISTANCES AND TIME FROM LAFAYETTE 70507, LAFAYETTE PARISH TO REGION IV EMERGENCY ROOMS ESTIMATED DISTANCES AND TIME FROM LAFAYETTE 70508, LAFAYETTE PARISH TO REGION IV EMERGENCY ROOMS ESTIMATED DISTANCES AND TIME FROM MAMOU 70554, EVANGELINE PARISH TO REGION IV EMERGENCY ROOMS ESTIMATED DISTANCES AND TIME FROM MERMENTAU 70556, ACADIA PARISH TO REGION IV EMERGENCY ROOMS ESTIMATED DISTANCES AND TIME FROM NEW IBERIA 70560, NEW IBERIA PARISH TO REGION IV EMERGENCY ROOMS ESTIMATED DISTANCES AND TIME FROM NEW IBERIA 70563, NEW IBERIA PARISH TO REGION IV EMERGENCY ROOMS ESTIMATED DISTANCES AND TIME FROM OPELOUSAS 70570, ST. LANDRY PARISH TO REGION IV EMERGENCY ROOMS ESTIMATED DISTANCES AND TIME FROM RAYNE 70578, ACADIA PARISH TO REGION IV EMERGENCY ROOMS ESTIMATED DISTANCES AND TIME FROM RAYNE 70578, ACADIA PARISH TO REGION IV EMERGENCY ROOMS ESTIMATED DISTANCES AND TIME FROM ST. MARTINVILLE 70582, ST. MARTIN PARISH TO REGION IV EMERGENCY ROOMS ESTIMATED DISTANCES AND TIME FROM ST. MARTINVILLE 70582, ST. MARTIN PARISH TO REGION IV EMERGENCY ROOMS ESTIMATED DISTANCES AND TIME FROM VILLE PLATTE 70586, EVANGELINE PARISH TO REGION IV EMERGENCY ROOMS ESTIMATED DISTANCES AND TIME FROM VILLE PLATTE 70586, EVANGELINE PARISH TO REGION IV EMERGENCY ROOMS ESTIMATED DISTANCES AND TIME FROM VILLE PLATTE 70586, EVANGELINE PARISH TO REGION IV EMERGENCY ROOMS                                                                                                                                                                                                                                                                                                                                                                                                                                                                                                                                                                                                      |                                                                             | 18             |
| REGION IV EMERGENCY ROOMS ESTIMATED DISTANCES AND TIME FROM LAFAYETTE 70507, LAFAYETTE PARISH TO REGION IV EMERGENCY ROOMS ESTIMATED DISTANCES AND TIME FROM LAFAYETTE 70508, LAFAYETTE PARISH TO REGION IV EMERGENCY ROOMS ESTIMATED DISTANCES AND TIME FROM MAMOU 70554, EVANGELINE PARISH TO REGION IV EMERGENCY ROOMS ESTIMATED DISTANCES AND TIME FROM MERMENTAU 70556, ACADIA PARISH TO REGION IV EMERGENCY ROOMS ESTIMATED DISTANCES AND TIME FROM NEW IBERIA 70560, NEW IBERIA PARISH TO REGION IV EMERGENCY ROOMS ESTIMATED DISTANCES AND TIME FROM NEW IBERIA 70563, NEW IBERIA PARISH TO REGION IV EMERGENCY ROOMS ESTIMATED DISTANCES AND TIME FROM OPELOUSAS 70570, ST. LANDRY PARISH TO REGION IV EMERGENCY ROOMS ESTIMATED DISTANCES AND TIME FROM OPELOUSAS 70570, ST. LANDRY PARISH TO REGION IV EMERGENCY ROOMS ESTIMATED DISTANCES AND TIME FROM RAYNE 70578, ACADIA PARISH TO REGION IV EMERGENCY ROOMS ESTIMATED DISTANCES AND TIME FROM ST. MARTINVILLE 70582, ST. MARTIN PARISH TO REGION IV EMERGENCY ROOMS ESTIMATED DISTANCES AND TIME FROM ST. MARTINVILLE 70582, ST. MARTIN PARISH TO REGION IV EMERGENCY ROOMS ESTIMATED DISTANCES AND TIME FROM VILLE PLATTE 70586, EVANGELINE PARISH TO REGION IV EMERGENCY ROOMS ESTIMATED DISTANCES AND TIME FROM VILLE PLATTE 70586, EVANGELINE PARISH TO REGION IV EMERGENCY ROOMS ESTIMATED DISTANCES AND TIME FROM VILLE PLATTE 70586, EVANGELINE PARISH TO REGION IV EMERGENCY ROOMS ESTIMATED DISTANCES AND TIME FROM VILLE PLATTE 70586, EVANGELINE PARISH TO REGION IV EMERGENCY ROOMS                                                                                                                                                                                                                                                                                                                                                                                                                                                                                                                                                                |                                                                             |                |
| ESTIMATED DISTANCES AND TIME FROM LAFAYETTE 70507, LAFAYETTE PARISH TO REGION IV EMERGENCY ROOMS ESTIMATED DISTANCES AND TIME FROM LAFAYETTE 70508, LAFAYETTE PARISH TO REGION IV EMERGENCY ROOMS ESTIMATED DISTANCES AND TIME FROM MAMOU 70554, EVANGELINE PARISH TO REGION IV EMERGENCY ROOMS ESTIMATED DISTANCES AND TIME FROM MERMENTAU 70556, ACADIA PARISH TO REGION IV EMERGENCY ROOMS ESTIMATED DISTANCES AND TIME FROM NEW IBERIA 70560, NEW IBERIA PARISH TO REGION IV EMERGENCY ROOMS ESTIMATED DISTANCES AND TIME FROM NEW IBERIA 70563, NEW IBERIA PARISH TO REGION IV EMERGENCY ROOMS ESTIMATED DISTANCES AND TIME FROM OPELOUSAS 70570, ST. LANDRY PARISH TO REGION IV EMERGENCY ROOMS ESTIMATED DISTANCES AND TIME FROM RAYNE 70578, ACADIA PARISH TO REGION IV EMERGENCY ROOMS ESTIMATED DISTANCES AND TIME FROM ST. MARTINVILLE 70582, ST. MARTIN PARISH TO REGION IV EMERGENCY ROOMS ESTIMATED DISTANCES AND TIME FROM ST. MARTINVILLE 70582, ST. MARTIN PARISH TO REGION IV EMERGENCY ROOMS ESTIMATED DISTANCES AND TIME FROM VILLE PLATTE 70586, EVANGELINE PARISH TO REGION IV EMERGENCY ROOMS ESTIMATED DISTANCES AND TIME FROM VILLE PLATTE 70586, EVANGELINE PARISH TO REGION IV EMERGENCY ROOMS ESTIMATED DISTANCES AND TIME FROM VILLE PLATTE 70586, EVANGELINE PARISH TO REGION IV EMERGENCY ROOMS ESTIMATED DISTANCES AND TIME FROM VILLE PLATTE 70586, EVANGELINE PARISH TO REGION IV EMERGENCY ROOMS                                                                                                                                                                                                                                                                                                                                                                                                                                                                                                                                                                                                                                                                                            |                                                                             | 20             |
| REGION IV EMERGENCY ROOMS  ESTIMATED DISTANCES AND TIME FROM LAFAYETTE 70508, LAFAYETTE PARISH TO  REGION IV EMERGENCY ROOMS  ESTIMATED DISTANCES AND TIME FROM MAMOU 70554, EVANGELINE PARISH TO REGION IV EMERGENCY ROOMS  ESTIMATED DISTANCES AND TIME FROM MERMENTAU 70556, ACADIA PARISH TO REGION IV EMERGENCY ROOMS  ESTIMATED DISTANCES AND TIME FROM NEW IBERIA 70560, NEW IBERIA PARISH TO  REGION IV EMERGENCY ROOMS  ESTIMATED DISTANCES AND TIME FROM NEW IBERIA 70563, NEW IBERIA PARISH TO  REGION IV EMERGENCY ROOMS  ESTIMATED DISTANCES AND TIME FROM OPELOUSAS 70570, ST. LANDRY PARISH TO  REGION IV EMERGENCY ROOMS  ESTIMATED DISTANCES AND TIME FROM RAYNE 70578, ACADIA PARISH TO REGION IV  EMERGENCY ROOMS  ESTIMATED DISTANCES AND TIME FROM ST. MARTINVILLE 70582, ST. MARTIN PARISH TO  REGION IV EMERGENCY ROOMS  ESTIMATED DISTANCES AND TIME FROM ST. MARTINVILLE 70586, EVANGELINE PARISH TO  REGION IV EMERGENCY ROOMS  ESTIMATED DISTANCES AND TIME FROM VILLE PLATTE 70586, EVANGELINE PARISH TO  REGION IV EMERGENCY ROOMS  ESTIMATED DISTANCES AND TIME FROM VILLE PLATTE 70586, EVANGELINE PARISH TO  REGION IV EMERGENCY ROOMS  ESTIMATED DISTANCES AND TIME FROM VILLE PLATTE 70586, EVANGELINE PARISH TO  REGION IV EMERGENCY ROOMS  ESTIMATED DISTANCES AND TIME FROM VILLE PLATTE 70586, EVANGELINE PARISH TO  REGION IV EMERGENCY ROOMS                                                                                                                                                                                                                                                                                                                                                                                                                                                                                                                                                                                                                                                                                                                                           |                                                                             |                |
| ESTIMATED DISTANCES AND TIME FROM LAFAYETTE 70508, LAFAYETTE PARISH TO REGION IV EMERGENCY ROOMS ESTIMATED DISTANCES AND TIME FROM MAMOU 70554, EVANGELINE PARISH TO REGION IV EMERGENCY ROOMS ESTIMATED DISTANCES AND TIME FROM MERMENTAU 70556, ACADIA PARISH TO REGION IV EMERGENCY ROOMS ESTIMATED DISTANCES AND TIME FROM NEW IBERIA 70560, NEW IBERIA PARISH TO REGION IV EMERGENCY ROOMS ESTIMATED DISTANCES AND TIME FROM NEW IBERIA 70563, NEW IBERIA PARISH TO REGION IV EMERGENCY ROOMS ESTIMATED DISTANCES AND TIME FROM OPELOUSAS 70570, ST. LANDRY PARISH TO REGION IV EMERGENCY ROOMS ESTIMATED DISTANCES AND TIME FROM RAYNE 70578, ACADIA PARISH TO REGION IV EMERGENCY ROOMS ESTIMATED DISTANCES AND TIME FROM ST. MARTINVILLE 70582, ST. MARTIN PARISH TO REGION IV EMERGENCY ROOMS ESTIMATED DISTANCES AND TIME FROM ST. MARTINVILLE 70586, EVANGELINE PARISH TO REGION IV EMERGENCY ROOMS ESTIMATED DISTANCES AND TIME FROM VILLE PLATTE 70586, EVANGELINE PARISH TO REGION IV EMERGENCY ROOMS ESTIMATED DISTANCES AND TIME FROM VILLE PLATTE 70586, EVANGELINE PARISH TO REGION IV EMERGENCY ROOMS  40 REGION IV EMERGENCY ROOMS                                                                                                                                                                                                                                                                                                                                                                                                                                                                                                                                                                                                                                                                                                                                                                                                                                                                                                                                                                         | ·                                                                           | 22             |
| REGION IV EMERGENCY ROOMS  ESTIMATED DISTANCES AND TIME FROM MAMOU 70554, EVANGELINE PARISH TO REGION IV EMERGENCY ROOMS  ESTIMATED DISTANCES AND TIME FROM MERMENTAU 70556, ACADIA PARISH TO REGION IV EMERGENCY ROOMS  ESTIMATED DISTANCES AND TIME FROM NEW IBERIA 70560, NEW IBERIA PARISH TO REGION IV EMERGENCY ROOMS  ESTIMATED DISTANCES AND TIME FROM NEW IBERIA 70563, NEW IBERIA PARISH TO REGION IV EMERGENCY ROOMS  ESTIMATED DISTANCES AND TIME FROM OPELOUSAS 70570, ST. LANDRY PARISH TO REGION IV EMERGENCY ROOMS  ESTIMATED DISTANCES AND TIME FROM RAYNE 70578, ACADIA PARISH TO REGION IV EMERGENCY ROOMS  ESTIMATED DISTANCES AND TIME FROM ST. MARTINVILLE 70582, ST. MARTIN PARISH TO REGION IV EMERGENCY ROOMS  ESTIMATED DISTANCES AND TIME FROM ST. MARTINVILLE 70586, EVANGELINE PARISH TO REGION IV EMERGENCY ROOMS  ESTIMATED DISTANCES AND TIME FROM VILLE PLATTE 70586, EVANGELINE PARISH TO REGION IV EMERGENCY ROOMS  ESTIMATED DISTANCES AND TIME FROM VILLE PLATTE 70586, EVANGELINE PARISH TO REGION IV EMERGENCY ROOMS  ESTIMATED DISTANCES AND TIME FROM VILLE PLATTE 70586, EVANGELINE PARISH TO REGION IV EMERGENCY ROOMS  ESTIMATED DISTANCES AND TIME FROM VILLE PLATTE 70586, EVANGELINE PARISH TO REGION IV EMERGENCY ROOMS                                                                                                                                                                                                                                                                                                                                                                                                                                                                                                                                                                                                                                                                                                                                                                                                                                                        |                                                                             |                |
| ESTIMATED DISTANCES AND TIME FROM MAMOU 70554, EVANGELINE PARISH TO REGION IV EMERGENCY ROOMS  ESTIMATED DISTANCES AND TIME FROM MERMENTAU 70556, ACADIA PARISH TO REGION IV EMERGENCY ROOMS  ESTIMATED DISTANCES AND TIME FROM NEW IBERIA 70560, NEW IBERIA PARISH TO REGION IV EMERGENCY ROOMS  ESTIMATED DISTANCES AND TIME FROM NEW IBERIA 70563, NEW IBERIA PARISH TO REGION IV EMERGENCY ROOMS  ESTIMATED DISTANCES AND TIME FROM OPELOUSAS 70570, ST. LANDRY PARISH TO REGION IV EMERGENCY ROOMS  ESTIMATED DISTANCES AND TIME FROM RAYNE 70578, ACADIA PARISH TO REGION IV EMERGENCY ROOMS  ESTIMATED DISTANCES AND TIME FROM ST. MARTINVILLE 70582, ST. MARTIN PARISH TO REGION IV EMERGENCY ROOMS  ESTIMATED DISTANCES AND TIME FROM ST. MARTINVILLE 70586, EVANGELINE PARISH TO REGION IV EMERGENCY ROOMS  ESTIMATED DISTANCES AND TIME FROM VILLE PLATTE 70586, EVANGELINE PARISH TO REGION IV EMERGENCY ROOMS  ESTIMATED DISTANCES AND TIME FROM VILLE PLATTE 70586, EVANGELINE PARISH TO REGION IV EMERGENCY ROOMS  ESTIMATED DISTANCES AND TIME FROM VILLE PLATTE 70586, EVANGELINE PARISH TO REGION IV EMERGENCY ROOMS  ESTIMATED DISTANCES AND TIME FROM VILLE PLATTE 70586, EVANGELINE PARISH TO REGION IV EMERGENCY ROOMS  ESTIMATED DISTANCES AND TIME FROM VILLE PLATTE 70586, EVANGELINE PARISH TO REGION IV EMERGENCY ROOMS                                                                                                                                                                                                                                                                                                                                                                                                                                                                                                                                                                                                                                                                                                                                                                             | ·                                                                           | 24             |
| IV EMERGENCY ROOMS  ESTIMATED DISTANCES AND TIME FROM MERMENTAU 70556, ACADIA PARISH TO REGION IV EMERGENCY ROOMS  ESTIMATED DISTANCES AND TIME FROM NEW IBERIA 70560, NEW IBERIA PARISH TO REGION IV EMERGENCY ROOMS  ESTIMATED DISTANCES AND TIME FROM NEW IBERIA 70563, NEW IBERIA PARISH TO REGION IV EMERGENCY ROOMS  ESTIMATED DISTANCES AND TIME FROM OPELOUSAS 70570, ST. LANDRY PARISH TO REGION IV EMERGENCY ROOMS  ESTIMATED DISTANCES AND TIME FROM RAYNE 70578, ACADIA PARISH TO REGION IV EMERGENCY ROOMS  ESTIMATED DISTANCES AND TIME FROM ST. MARTINVILLE 70582, ST. MARTIN PARISH TO REGION IV EMERGENCY ROOMS  ESTIMATED DISTANCES AND TIME FROM ST. MARTINVILLE 70582, ST. MARTIN PARISH TO REGION IV EMERGENCY ROOMS  ESTIMATED DISTANCES AND TIME FROM VILLE PLATTE 70586, EVANGELINE PARISH TO REGION IV EMERGENCY ROOMS  ESTIMATED DISTANCES AND TIME FROM VILLE PLATTE 70586, EVANGELINE PARISH TO REGION IV EMERGENCY ROOMS  SOURCES                                                                                                                                                                                                                                                                                                                                                                                                                                                                                                                                                                                                                                                                                                                                                                                                                                                                                                                                                                                                                                                                                                                                                                 |                                                                             |                |
| ESTIMATED DISTANCES AND TIME FROM MERMENTAU 70556, ACADIA PARISH TO REGION IV EMERGENCY ROOMS  ESTIMATED DISTANCES AND TIME FROM NEW IBERIA 70560, NEW IBERIA PARISH TO REGION IV EMERGENCY ROOMS  ESTIMATED DISTANCES AND TIME FROM NEW IBERIA 70563, NEW IBERIA PARISH TO REGION IV EMERGENCY ROOMS  ESTIMATED DISTANCES AND TIME FROM OPELOUSAS 70570, ST. LANDRY PARISH TO REGION IV EMERGENCY ROOMS  ESTIMATED DISTANCES AND TIME FROM RAYNE 70578, ACADIA PARISH TO REGION IV EMERGENCY ROOMS  ESTIMATED DISTANCES AND TIME FROM ST. MARTINVILLE 70582, ST. MARTIN PARISH TO REGION IV EMERGENCY ROOMS  ESTIMATED DISTANCES AND TIME FROM ST. MARTINVILLE 70582, ST. MARTIN PARISH TO REGION IV EMERGENCY ROOMS  ESTIMATED DISTANCES AND TIME FROM VILLE PLATTE 70586, EVANGELINE PARISH TO REGION IV EMERGENCY ROOMS  SOURCES                                                                                                                                                                                                                                                                                                                                                                                                                                                                                                                                                                                                                                                                                                                                                                                                                                                                                                                                                                                                                                                                                                                                                                                                                                                                                           |                                                                             | 26             |
| IV EMERGENCY ROOMS  ESTIMATED DISTANCES AND TIME FROM NEW IBERIA 70560, NEW IBERIA PARISH TO REGION IV EMERGENCY ROOMS  ESTIMATED DISTANCES AND TIME FROM NEW IBERIA 70563, NEW IBERIA PARISH TO REGION IV EMERGENCY ROOMS  ESTIMATED DISTANCES AND TIME FROM OPELOUSAS 70570, ST. LANDRY PARISH TO REGION IV EMERGENCY ROOMS  ESTIMATED DISTANCES AND TIME FROM RAYNE 70578, ACADIA PARISH TO REGION IV EMERGENCY ROOMS  ESTIMATED DISTANCES AND TIME FROM ST. MARTINVILLE 70582, ST. MARTIN PARISH TO REGION IV EMERGENCY ROOMS  ESTIMATED DISTANCES AND TIME FROM VILLE PLATTE 70586, EVANGELINE PARISH TO REGION IV EMERGENCY ROOMS  SOURCES  42                                                                                                                                                                                                                                                                                                                                                                                                                                                                                                                                                                                                                                                                                                                                                                                                                                                                                                                                                                                                                                                                                                                                                                                                                                                                                                                                                                                                                                                                           |                                                                             | - 00           |
| ESTIMATED DISTANCES AND TIME FROM NEW IBERIA 70560, NEW IBERIA PARISH TO REGION IV EMERGENCY ROOMS ESTIMATED DISTANCES AND TIME FROM NEW IBERIA 70563, NEW IBERIA PARISH TO REGION IV EMERGENCY ROOMS ESTIMATED DISTANCES AND TIME FROM OPELOUSAS 70570, ST. LANDRY PARISH TO REGION IV EMERGENCY ROOMS ESTIMATED DISTANCES AND TIME FROM RAYNE 70578, ACADIA PARISH TO REGION IV EMERGENCY ROOMS ESTIMATED DISTANCES AND TIME FROM ST. MARTINVILLE 70582, ST. MARTIN PARISH TO REGION IV EMERGENCY ROOMS ESTIMATED DISTANCES AND TIME FROM VILLE PLATTE 70586, EVANGELINE PARISH TO REGION IV EMERGENCY ROOMS SOURCES                                                                                                                                                                                                                                                                                                                                                                                                                                                                                                                                                                                                                                                                                                                                                                                                                                                                                                                                                                                                                                                                                                                                                                                                                                                                                                                                                                                                                                                                                                         |                                                                             | 28             |
| REGION IV EMERGENCY ROOMS  ESTIMATED DISTANCES AND TIME FROM NEW IBERIA 70563, NEW IBERIA PARISH TO REGION IV EMERGENCY ROOMS  ESTIMATED DISTANCES AND TIME FROM OPELOUSAS 70570, ST. LANDRY PARISH TO REGION IV EMERGENCY ROOMS  ESTIMATED DISTANCES AND TIME FROM RAYNE 70578, ACADIA PARISH TO REGION IV EMERGENCY ROOMS  ESTIMATED DISTANCES AND TIME FROM ST. MARTINVILLE 70582, ST. MARTIN PARISH TO REGION IV EMERGENCY ROOMS  ESTIMATED DISTANCES AND TIME FROM VILLE PLATTE 70586, EVANGELINE PARISH TO REGION IV EMERGENCY ROOMS  SOURCES  42                                                                                                                                                                                                                                                                                                                                                                                                                                                                                                                                                                                                                                                                                                                                                                                                                                                                                                                                                                                                                                                                                                                                                                                                                                                                                                                                                                                                                                                                                                                                                                        |                                                                             | 20             |
| ESTIMATED DISTANCES AND TIME FROM NEW IBERIA 70563, NEW IBERIA PARISH TO REGION IV EMERGENCY ROOMS  ESTIMATED DISTANCES AND TIME FROM OPELOUSAS 70570, ST. LANDRY PARISH TO REGION IV EMERGENCY ROOMS  ESTIMATED DISTANCES AND TIME FROM RAYNE 70578, ACADIA PARISH TO REGION IV EMERGENCY ROOMS  ESTIMATED DISTANCES AND TIME FROM ST. MARTINVILLE 70582, ST. MARTIN PARISH TO REGION IV EMERGENCY ROOMS  ESTIMATED DISTANCES AND TIME FROM VILLE PLATTE 70586, EVANGELINE PARISH TO REGION IV EMERGENCY ROOMS  ESTIMATED DISTANCES AND TIME FROM VILLE PLATTE 70586, EVANGELINE PARISH TO REGION IV EMERGENCY ROOMS  SOURCES                                                                                                                                                                                                                                                                                                                                                                                                                                                                                                                                                                                                                                                                                                                                                                                                                                                                                                                                                                                                                                                                                                                                                                                                                                                                                                                                                                                                                                                                                                 | ·                                                                           | 30             |
| REGION IV EMERGENCY ROOMS  ESTIMATED DISTANCES AND TIME FROM OPELOUSAS 70570, ST. LANDRY PARISH TO REGION IV EMERGENCY ROOMS  ESTIMATED DISTANCES AND TIME FROM RAYNE 70578, ACADIA PARISH TO REGION IV EMERGENCY ROOMS  ESTIMATED DISTANCES AND TIME FROM ST. MARTINVILLE 70582, ST. MARTIN PARISH TO REGION IV EMERGENCY ROOMS  ESTIMATED DISTANCES AND TIME FROM VILLE PLATTE 70586, EVANGELINE PARISH TO REGION IV EMERGENCY ROOMS  SOURCES  42                                                                                                                                                                                                                                                                                                                                                                                                                                                                                                                                                                                                                                                                                                                                                                                                                                                                                                                                                                                                                                                                                                                                                                                                                                                                                                                                                                                                                                                                                                                                                                                                                                                                            |                                                                             | 22             |
| ESTIMATED DISTANCES AND TIME FROM OPELOUSAS 70570, ST. LANDRY PARISH TO REGION IV EMERGENCY ROOMS  ESTIMATED DISTANCES AND TIME FROM RAYNE 70578, ACADIA PARISH TO REGION IV  EMERGENCY ROOMS  ESTIMATED DISTANCES AND TIME FROM ST. MARTINVILLE 70582, ST. MARTIN PARISH TO REGION IV EMERGENCY ROOMS  ESTIMATED DISTANCES AND TIME FROM VILLE PLATTE 70586, EVANGELINE PARISH TO REGION IV EMERGENCY ROOMS  SOURCES  42                                                                                                                                                                                                                                                                                                                                                                                                                                                                                                                                                                                                                                                                                                                                                                                                                                                                                                                                                                                                                                                                                                                                                                                                                                                                                                                                                                                                                                                                                                                                                                                                                                                                                                      | ·                                                                           | 32             |
| REGION IV EMERGENCY ROOMS  ESTIMATED DISTANCES AND TIME FROM RAYNE 70578, ACADIA PARISH TO REGION IV  EMERGENCY ROOMS  ESTIMATED DISTANCES AND TIME FROM ST. MARTINVILLE 70582, ST. MARTIN PARISH TO  REGION IV EMERGENCY ROOMS  ESTIMATED DISTANCES AND TIME FROM VILLE PLATTE 70586, EVANGELINE PARISH TO  REGION IV EMERGENCY ROOMS  SOURCES  42                                                                                                                                                                                                                                                                                                                                                                                                                                                                                                                                                                                                                                                                                                                                                                                                                                                                                                                                                                                                                                                                                                                                                                                                                                                                                                                                                                                                                                                                                                                                                                                                                                                                                                                                                                            |                                                                             | 24             |
| ESTIMATED DISTANCES AND TIME FROM RAYNE 70578, ACADIA PARISH TO REGION IV EMERGENCY ROOMS ESTIMATED DISTANCES AND TIME FROM ST. MARTINVILLE 70582, ST. MARTIN PARISH TO REGION IV EMERGENCY ROOMS ESTIMATED DISTANCES AND TIME FROM VILLE PLATTE 70586, EVANGELINE PARISH TO REGION IV EMERGENCY ROOMS SOURCES 42                                                                                                                                                                                                                                                                                                                                                                                                                                                                                                                                                                                                                                                                                                                                                                                                                                                                                                                                                                                                                                                                                                                                                                                                                                                                                                                                                                                                                                                                                                                                                                                                                                                                                                                                                                                                              | ,                                                                           | ) <del>4</del> |
| EMERGENCY ROOMS  ESTIMATED DISTANCES AND TIME FROM ST. MARTINVILLE 70582, ST. MARTIN PARISH TO REGION IV EMERGENCY ROOMS  ESTIMATED DISTANCES AND TIME FROM VILLE PLATTE 70586, EVANGELINE PARISH TO REGION IV EMERGENCY ROOMS  SOURCES  42                                                                                                                                                                                                                                                                                                                                                                                                                                                                                                                                                                                                                                                                                                                                                                                                                                                                                                                                                                                                                                                                                                                                                                                                                                                                                                                                                                                                                                                                                                                                                                                                                                                                                                                                                                                                                                                                                    |                                                                             | 36             |
| ESTIMATED DISTANCES AND TIME FROM ST. MARTINVILLE 70582, ST. MARTIN PARISH TO REGION IV EMERGENCY ROOMS  ESTIMATED DISTANCES AND TIME FROM VILLE PLATTE 70586, EVANGELINE PARISH TO 40 REGION IV EMERGENCY ROOMS  SOURCES  42                                                                                                                                                                                                                                                                                                                                                                                                                                                                                                                                                                                                                                                                                                                                                                                                                                                                                                                                                                                                                                                                                                                                                                                                                                                                                                                                                                                                                                                                                                                                                                                                                                                                                                                                                                                                                                                                                                  | · ·                                                                         | 50             |
| REGION IV EMERGENCY ROOMS  ESTIMATED DISTANCES AND TIME FROM VILLE PLATTE 70586, EVANGELINE PARISH TO  REGION IV EMERGENCY ROOMS  SOURCES  42                                                                                                                                                                                                                                                                                                                                                                                                                                                                                                                                                                                                                                                                                                                                                                                                                                                                                                                                                                                                                                                                                                                                                                                                                                                                                                                                                                                                                                                                                                                                                                                                                                                                                                                                                                                                                                                                                                                                                                                  |                                                                             | 38             |
| ESTIMATED DISTANCES AND TIME FROM VILLE PLATTE 70586, EVANGELINE PARISH TO REGION IV EMERGENCY ROOMS SOURCES 42                                                                                                                                                                                                                                                                                                                                                                                                                                                                                                                                                                                                                                                                                                                                                                                                                                                                                                                                                                                                                                                                                                                                                                                                                                                                                                                                                                                                                                                                                                                                                                                                                                                                                                                                                                                                                                                                                                                                                                                                                | ,                                                                           | 50             |
| REGION IV EMERGENCY ROOMS SOURCES 42                                                                                                                                                                                                                                                                                                                                                                                                                                                                                                                                                                                                                                                                                                                                                                                                                                                                                                                                                                                                                                                                                                                                                                                                                                                                                                                                                                                                                                                                                                                                                                                                                                                                                                                                                                                                                                                                                                                                                                                                                                                                                           |                                                                             | 40             |
| SOURCES 42                                                                                                                                                                                                                                                                                                                                                                                                                                                                                                                                                                                                                                                                                                                                                                                                                                                                                                                                                                                                                                                                                                                                                                                                                                                                                                                                                                                                                                                                                                                                                                                                                                                                                                                                                                                                                                                                                                                                                                                                                                                                                                                     | ·                                                                           | , io           |
|                                                                                                                                                                                                                                                                                                                                                                                                                                                                                                                                                                                                                                                                                                                                                                                                                                                                                                                                                                                                                                                                                                                                                                                                                                                                                                                                                                                                                                                                                                                                                                                                                                                                                                                                                                                                                                                                                                                                                                                                                                                                                                                                |                                                                             | 42             |
| NOTES 1 4.3                                                                                                                                                                                                                                                                                                                                                                                                                                                                                                                                                                                                                                                                                                                                                                                                                                                                                                                                                                                                                                                                                                                                                                                                                                                                                                                                                                                                                                                                                                                                                                                                                                                                                                                                                                                                                                                                                                                                                                                                                                                                                                                    | NOTES                                                                       | 43             |