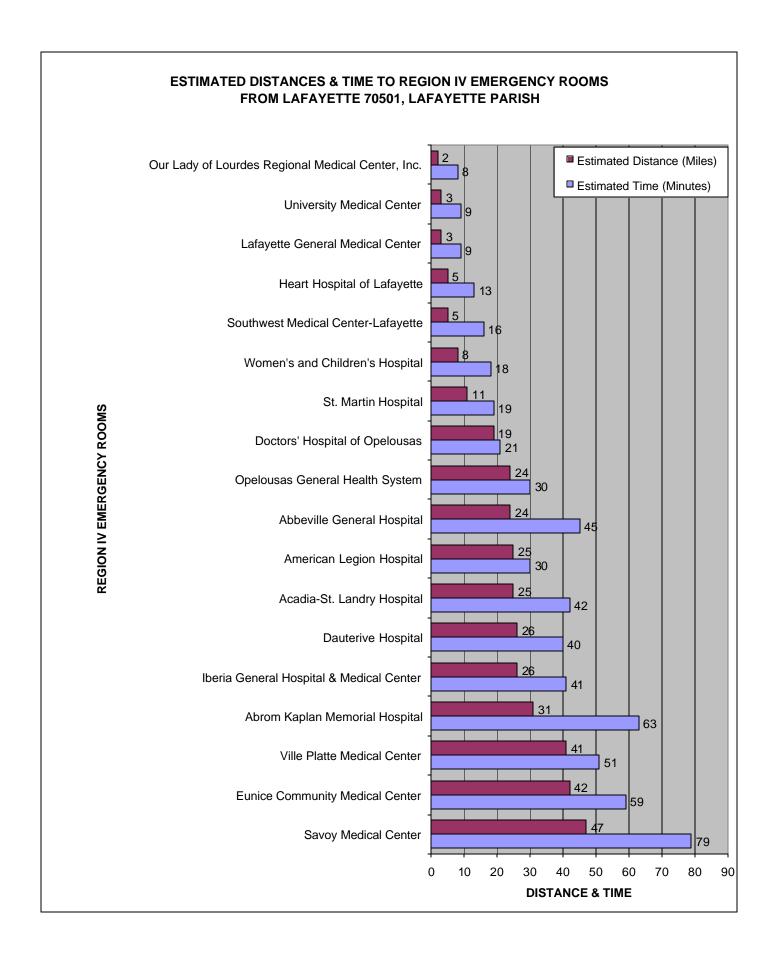

#### **TABLE OF CONTENTS**

| REGION IV EMERGENCY ROOMS  STIMATED DISTANCES AND TIME FROM ABBEVILLE 70510, VERMILION PARISH TO  REGION IV EMERGENCY ROOMS  SETIMATED DISTANCES AND TIME FROM BREAUX BRIDGE 70510, ST. MARTIN PARISH TO  REGION IV EMERGENCY ROOMS  ESTIMATED DISTANCES AND TIME FROM CARENCRO 70520, LAFAYETTE PARISH TO  REGION IV EMERGENCY ROOMS  ESTIMATED DISTANCES AND TIME FROM CROWLEY 70526, ACADIA PARISH TO REGION IV  EMERGENCY ROOMS  ESTIMATED DISTANCES AND TIME FROM CROWLEY 70526, ACADIA PARISH TO REGION IV  EMERGENCY ROOMS  ESTIMATED DISTANCES AND TIME FROM EUNICE 70535, ST. LANDRY PARISH TO REGION IV  EMERGENCY ROOMS  ESTIMATED DISTANCES AND TIME FROM JEANERETTE 70544, NEW IBERIA PARISH TO  14  REGION IV EMERGENCY ROOMS  ESTIMATED DISTANCES AND TIME FROM KAPLAN 70548, VERMILION PARISH TO REGION IV  EMERGENCY ROOMS  ESTIMATED DISTANCES AND TIME FROM LAFAYETTE 70501, LAFAYETTE PARISH TO  REGION IV EMERGENCY ROOMS  ESTIMATED DISTANCES AND TIME FROM LAFAYETTE 70506, LAFAYETTE PARISH TO  REGION IV EMERGENCY ROOMS  ESTIMATED DISTANCES AND TIME FROM LAFAYETTE 70507, LAFAYETTE PARISH TO  REGION IV EMERGENCY ROOMS  ESTIMATED DISTANCES AND TIME FROM LAFAYETTE 70508, LAFAYETTE PARISH TO  22  REGION IV EMERGENCY ROOMS  ESTIMATED DISTANCES AND TIME FROM LAFAYETTE 70508, LAFAYETTE PARISH TO  24  REGION IV EMERGENCY ROOMS  ESTIMATED DISTANCES AND TIME FROM MERMENTAU 70556, ACADIA PARISH TO REGION  16  17  18  18  19  19  10  19  10  11  11  12  12  13  14  15  15  16  16  17  17  17  18  18  18  19  19  10  10  11  11  11  12  12  13  14  15  15  16  16  17  17  17  18  18  18  19  10  10  11  11  11  11  12  12  13  14  15  16  16  17  16  17  17  17  18  18  18  19  10  10  11  11  11  11  11  11  11                                                                                                                                                                                                                                                                                                                                                         |                                                                             | Page           |
|--------------------------------------------------------------------------------------------------------------------------------------------------------------------------------------------------------------------------------------------------------------------------------------------------------------------------------------------------------------------------------------------------------------------------------------------------------------------------------------------------------------------------------------------------------------------------------------------------------------------------------------------------------------------------------------------------------------------------------------------------------------------------------------------------------------------------------------------------------------------------------------------------------------------------------------------------------------------------------------------------------------------------------------------------------------------------------------------------------------------------------------------------------------------------------------------------------------------------------------------------------------------------------------------------------------------------------------------------------------------------------------------------------------------------------------------------------------------------------------------------------------------------------------------------------------------------------------------------------------------------------------------------------------------------------------------------------------------------------------------------------------------------------------------------------------------------------------------------------------------------------------------------------------------------------------------------------------------------------------------------------------------------------------------------------------------------------------------------------------------------------|-----------------------------------------------------------------------------|----------------|
| REGION IV EMERGENCY ROOMS ESTIMATED DISTANCES AND TIME FROM BREAUX BRIDGE 70510, ST. MARTIN PARISH TO REGION IV EMERGENCY ROOMS ESTIMATED DISTANCES AND TIME FROM CARENCRO 70520, LAFAYETTE PARISH TO REGION IV EMERGENCY ROOMS ESTIMATED DISTANCES AND TIME FROM CROWLEY 70526, ACADIA PARISH TO REGION IV EMERGENCY ROOMS ESTIMATED DISTANCES AND TIME FROM EUNICE 70535, ST. LANDRY PARISH TO REGION IV EMERGENCY ROOMS ESTIMATED DISTANCES AND TIME FROM EUNICE 70535, ST. LANDRY PARISH TO REGION IV EMERGENCY ROOMS ESTIMATED DISTANCES AND TIME FROM JEANERETTE 70544, NEW IBERIA PARISH TO REGION IV EMERGENCY ROOMS ESTIMATED DISTANCES AND TIME FROM KAPLAN 70548, VERMILION PARISH TO REGION IV EMERGENCY ROOMS ESTIMATED DISTANCES AND TIME FROM LAFAYETTE 70501, LAFAYETTE PARISH TO REGION IV EMERGENCY ROOMS ESTIMATED DISTANCES AND TIME FROM LAFAYETTE 70506, LAFAYETTE PARISH TO REGION IV EMERGENCY ROOMS ESTIMATED DISTANCES AND TIME FROM LAFAYETTE 70506, LAFAYETTE PARISH TO REGION IV EMERGENCY ROOMS ESTIMATED DISTANCES AND TIME FROM LAFAYETTE 70507, LAFAYETTE PARISH TO REGION IV EMERGENCY ROOMS ESTIMATED DISTANCES AND TIME FROM LAFAYETTE 70508, LAFAYETTE PARISH TO REGION IV EMERGENCY ROOMS ESTIMATED DISTANCES AND TIME FROM MAMOU 70554, EVANGELINE PARISH TO REGION IV EMERGENCY ROOMS ESTIMATED DISTANCES AND TIME FROM MERMENTAU 70556, ACADIA PARISH TO REGION IV EMERGENCY ROOMS ESTIMATED DISTANCES AND TIME FROM MERMENTAU 70556, ACADIA PARISH TO REGION IV EMERGENCY ROOMS ESTIMATED DISTANCES AND TIME FROM NEW IBERIA 70560, NEW IBERIA PARISH TO REGION IV EMERGENCY ROOMS ESTIMATED DISTANCES AND TIME FROM NEW IBERIA 70563, NEW IBERIA PARISH TO REGION IV EMERGENCY ROOMS ESTIMATED DISTANCES AND TIME FROM NEW IBERIA 70563, NEW IBERIA PARISH TO REGION IV EMERGENCY ROOMS ESTIMATED DISTANCES AND TIME FROM PELOUSAS 70570, ST. LANDRY PARISH TO REGION IV EMERGENCY ROOMS ESTIMATED DISTANCES AND TIME FROM PELOUSAS 70570, ST. LANDRY PARISH TO REGION IV EMERGENCY ROOMS ESTIMATED DISTANCES AND TIME FROM PELOUSAS 70570, ST. LANDRY PARISH TO REGION IV EMERGENC | REGION IV EMERGENCY ROOMS                                                   |                |
| ESTIMATED DISTANCES AND TIME FROM BREAUX BRIDGE 70510, ST. MARTIN PARISH TO REGION IV EMERGENCY ROOMS ESTIMATED DISTANCES AND TIME FROM CARENCRO 70520, LAFAYETTE PARISH TO REGION IV EMERGENCY ROOMS ESTIMATED DISTANCES AND TIME FROM CROWLEY 70526, ACADIA PARISH TO REGION IV EMERGENCY ROOMS ESTIMATED DISTANCES AND TIME FROM EUNICE 70535, ST. LANDRY PARISH TO REGION IV EMERGENCY ROOMS ESTIMATED DISTANCES AND TIME FROM JEANERETTE 70544, NEW IBERIA PARISH TO REGION IV EMERGENCY ROOMS ESTIMATED DISTANCES AND TIME FROM JEANERETTE 70544, NEW IBERIA PARISH TO 14 REGION IV EMERGENCY ROOMS ESTIMATED DISTANCES AND TIME FROM KAPLAN 70548, VERMILION PARISH TO REGION IV EMERGENCY ROOMS ESTIMATED DISTANCES AND TIME FROM LAFAYETTE 70501, LAFAYETTE PARISH TO 18 REGION IV EMERGENCY ROOMS ESTIMATED DISTANCES AND TIME FROM LAFAYETTE 70506, LAFAYETTE PARISH TO 20 REGION IV EMERGENCY ROOMS ESTIMATED DISTANCES AND TIME FROM LAFAYETTE 70507, LAFAYETTE PARISH TO 22 REGION IV EMERGENCY ROOMS ESTIMATED DISTANCES AND TIME FROM LAFAYETTE 70508, LAFAYETTE PARISH TO 24 REGION IV EMERGENCY ROOMS ESTIMATED DISTANCES AND TIME FROM LAFAYETTE 70508, LAFAYETTE PARISH TO 24 REGION IV EMERGENCY ROOMS ESTIMATED DISTANCES AND TIME FROM MAMOU 70554, EVANGELINE PARISH TO REGION IV EMERGENCY ROOMS ESTIMATED DISTANCES AND TIME FROM MERMENTAU 70556, ACADIA PARISH TO REGION IV EMERGENCY ROOMS ESTIMATED DISTANCES AND TIME FROM NEW IBERIA 70560, NEW IBERIA PARISH TO 30 REGION IV EMERGENCY ROOMS ESTIMATED DISTANCES AND TIME FROM NEW IBERIA 70563, NEW IBERIA PARISH TO 34 REGION IV EMERGENCY ROOMS ESTIMATED DISTANCES AND TIME FROM PEDUSAS 70570, ST. LANDRY PARISH TO 34 REGION IV EMERGENCY ROOMS ESTIMATED DISTANCES AND TIME FROM PEDUSAS 70570, ST. LANDRY PARISH TO 34 REGION IV EMERGENCY ROOMS ESTIMATED DISTANCES AND TIME FROM PEDUSAS 70570, ST. LANDRY PARISH TO 35 REGION IV EMERGENCY ROOMS ESTIMATED DISTANCES AND TIME FROM PEDUSAS 70570, ST. LANDRY PARISH TO 36 REGION IV EMERGENCY ROOMS ESTIMATED DISTANCES AND TIME FROM PEDUSAS 70570, ST. LANDRY PARISH TO 35 REGIO | ESTIMATED DISTANCES AND TIME FROM ABBEVILLE 70510, VERMILION PARISH TO      | 4              |
| REGION IV EMERGENCY ROOMS  ESTIMATED DISTANCES AND TIME FROM CARENCRO 70520, LAFAYETTE PARISH TO REGION IV EMERGENCY ROOMS  ESTIMATED DISTANCES AND TIME FROM CROWLEY 70526, ACADIA PARISH TO REGION IV EMERGENCY ROOMS  ESTIMATED DISTANCES AND TIME FROM EUNICE 70535, ST. LANDRY PARISH TO REGION IV EMERGENCY ROOMS  ESTIMATED DISTANCES AND TIME FROM JEANERETTE 70544, NEW IBERIA PARISH TO REGION IV EMERGENCY ROOMS  ESTIMATED DISTANCES AND TIME FROM JEANERETTE 70544, NEW IBERIA PARISH TO REGION IV EMERGENCY ROOMS  ESTIMATED DISTANCES AND TIME FROM KAPLAN 70548, VERMILION PARISH TO REGION IV EMERGENCY ROOMS  ESTIMATED DISTANCES AND TIME FROM LAFAYETTE 70501, LAFAYETTE PARISH TO REGION IV EMERGENCY ROOMS  ESTIMATED DISTANCES AND TIME FROM LAFAYETTE 70506, LAFAYETTE PARISH TO 20 REGION IV EMERGENCY ROOMS  ESTIMATED DISTANCES AND TIME FROM LAFAYETTE 70507, LAFAYETTE PARISH TO 22 REGION IV EMERGENCY ROOMS  ESTIMATED DISTANCES AND TIME FROM LAFAYETTE 70507, LAFAYETTE PARISH TO 24 REGION IV EMERGENCY ROOMS  ESTIMATED DISTANCES AND TIME FROM LAFAYETTE 70508, LAFAYETTE PARISH TO 24 REGION IV EMERGENCY ROOMS  ESTIMATED DISTANCES AND TIME FROM MAMOU 70554, EVANGELINE PARISH TO REGION IV EMERGENCY ROOMS  ESTIMATED DISTANCES AND TIME FROM MERMENTAU 70556, ACADIA PARISH TO REGION IV EMERGENCY ROOMS  ESTIMATED DISTANCES AND TIME FROM NEW IBERIA 70560, NEW IBERIA PARISH TO 30 REGION IV EMERGENCY ROOMS  ESTIMATED DISTANCES AND TIME FROM NEW IBERIA 70563, NEW IBERIA PARISH TO 30 REGION IV EMERGENCY ROOMS  ESTIMATED DISTANCES AND TIME FROM NEW IBERIA 70563, NEW IBERIA PARISH TO 34 REGION IV EMERGENCY ROOMS  ESTIMATED DISTANCES AND TIME FROM PELOUSAS 70570, ST. LANDRY PARISH TO 36 REGION IV EMERGENCY ROOMS  ESTIMATED DISTANCES AND TIME FROM PELOUSAS 70578, ACADIA PARISH TO REGION IV EMERGENCY ROOMS  ESTIMATED DISTANCES AND TIME FROM PELOUSAS 70578, ACADIA PARISH TO REGION IV EMERGENCY ROOMS  ESTIMATED DISTANCES AND TIME FROM PELOUSAS 70578, ACADIA PARISH TO REGION IV EMERGENCY ROOMS  ESTIMATED DISTANCES AND TIME FROM PELOUSAS 70578, ACAD | REGION IV EMERGENCY ROOMS                                                   |                |
| ESTIMATED DISTANCES AND TIME FROM CARENCRO 70520, LAFAYETTE PARISH TO REGION IV EMERGENCY ROOMS  ESTIMATED DISTANCES AND TIME FROM CROWLEY 70526, ACADIA PARISH TO REGION IV EMERGENCY ROOMS  ESTIMATED DISTANCES AND TIME FROM EUNICE 70535, ST. LANDRY PARISH TO REGION IV EMERGENCY ROOMS  ESTIMATED DISTANCES AND TIME FROM JEANERETTE 70544, NEW IBERIA PARISH TO REGION IV EMERGENCY ROOMS  ESTIMATED DISTANCES AND TIME FROM JEANERETTE 70544, NEW IBERIA PARISH TO REGION IV EMERGENCY ROOMS  ESTIMATED DISTANCES AND TIME FROM KAPLAN 70548, VERMILION PARISH TO REGION IV EMERGENCY ROOMS  ESTIMATED DISTANCES AND TIME FROM LAFAYETTE 70501, LAFAYETTE PARISH TO 18 REGION IV EMERGENCY ROOMS  ESTIMATED DISTANCES AND TIME FROM LAFAYETTE 70506, LAFAYETTE PARISH TO 18 REGION IV EMERGENCY ROOMS  ESTIMATED DISTANCES AND TIME FROM LAFAYETTE 70507, LAFAYETTE PARISH TO 19 REGION IV EMERGENCY ROOMS  ESTIMATED DISTANCES AND TIME FROM LAFAYETTE 70507, LAFAYETTE PARISH TO 19 REGION IV EMERGENCY ROOMS  ESTIMATED DISTANCES AND TIME FROM LAFAYETTE 70508, LAFAYETTE PARISH TO 19 REGION IV EMERGENCY ROOMS  ESTIMATED DISTANCES AND TIME FROM MERMENTAU 70556, ACADIA PARISH TO REGION 10 REMERGENCY ROOMS  ESTIMATED DISTANCES AND TIME FROM MERMENTAU 70556, ACADIA PARISH TO REGION 10 REMERGENCY ROOMS  ESTIMATED DISTANCES AND TIME FROM NEW IBERIA 70560, NEW IBERIA PARISH TO 19 REGION IV EMERGENCY ROOMS  ESTIMATED DISTANCES AND TIME FROM NEW IBERIA 70560, NEW IBERIA PARISH TO 19 REGION IV EMERGENCY ROOMS  ESTIMATED DISTANCES AND TIME FROM NEW IBERIA 70560, NEW IBERIA PARISH TO 19 REGION IV EMERGENCY ROOMS  ESTIMATED DISTANCES AND TIME FROM NEW IBERIA 70563, NEW IBERIA PARISH TO 19 REGION IV EMERGENCY ROOMS  ESTIMATED DISTANCES AND TIME FROM PELOUSAS 70570, ST. LANDRY PARISH TO 19 REGION IV EMERGENCY ROOMS  ESTIMATED DISTANCES AND TIME FROM PELOUSAS 70578, ACADIA PARISH TO 19 REGION IV EMERGENCY ROOMS  ESTIMATED DISTANCES AND TIME FROM ST. MARTINVILLE 70582, ST. MARTIN PARISH TO 19 REGION IV EMERGENCY ROOMS  ESTIMATED DISTANCES AND TIME FROM ST. MARTINVILLE  | ESTIMATED DISTANCES AND TIME FROM BREAUX BRIDGE 70510, ST. MARTIN PARISH TO | 6              |
| REGION IV EMERGENCY ROOMS  ESTIMATED DISTANCES AND TIME FROM CROWLEY 70526, ACADIA PARISH TO REGION IV EMERGENCY ROOMS  ESTIMATED DISTANCES AND TIME FROM EUNICE 70535, ST. LANDRY PARISH TO REGION IV EMERGENCY ROOMS  ESTIMATED DISTANCES AND TIME FROM JEANERETTE 70544, NEW IBERIA PARISH TO REGION IV EMERGENCY ROOMS  ESTIMATED DISTANCES AND TIME FROM KAPLAN 70548, VERMILION PARISH TO REGION IV EMERGENCY ROOMS  ESTIMATED DISTANCES AND TIME FROM KAPLAN 70548, VERMILION PARISH TO REGION IV ESTIMATED DISTANCES AND TIME FROM LAFAYETTE 70501, LAFAYETTE PARISH TO REGION IV EMERGENCY ROOMS  ESTIMATED DISTANCES AND TIME FROM LAFAYETTE 70506, LAFAYETTE PARISH TO REGION IV EMERGENCY ROOMS  ESTIMATED DISTANCES AND TIME FROM LAFAYETTE 70507, LAFAYETTE PARISH TO REGION IV EMERGENCY ROOMS  ESTIMATED DISTANCES AND TIME FROM LAFAYETTE 70508, LAFAYETTE PARISH TO REGION IV EMERGENCY ROOMS  ESTIMATED DISTANCES AND TIME FROM LAFAYETTE 70508, LAFAYETTE PARISH TO REGION IV EMERGENCY ROOMS  ESTIMATED DISTANCES AND TIME FROM MAMOU 70554, EVANGELINE PARISH TO REGION RESTIMATED DISTANCES AND TIME FROM MERMENTAU 70556, ACADIA PARISH TO REGION REGION IV EMERGENCY ROOMS  ESTIMATED DISTANCES AND TIME FROM NEW IBERIA 70560, NEW IBERIA PARISH TO REGION IV EMERGENCY ROOMS  ESTIMATED DISTANCES AND TIME FROM NEW IBERIA 70563, NEW IBERIA PARISH TO REGION IV EMERGENCY ROOMS  ESTIMATED DISTANCES AND TIME FROM OPELOUSAS 70570, ST. LANDRY PARISH TO REGION IV EMERGENCY ROOMS  ESTIMATED DISTANCES AND TIME FROM RAYNE 70578, ACADIA PARISH TO REGION IV REGION IV EMERGENCY ROOMS  ESTIMATED DISTANCES AND TIME FROM ST. MARTINVILLE 70582, ST. MARTIN PARISH TO REGION IV EMERGENCY ROOMS  ESTIMATED DISTANCES AND TIME FROM ST. MARTINVILLE 70582, ST. MARTIN PARISH TO REGION IV EMERGENCY ROOMS  ESTIMATED DISTANCES AND TIME FROM ST. MARTINVILLE 70586, EVANGELINE PARISH TO AUDITION OF EMERGENCY ROOMS  ESTIMATED DISTANCES AND TIME FROM ST. MARTINVILLE 70586, EVANGELINE PARISH TO AUDITION OF EMERGENCY ROOMS  ESTIMATED DISTANCES AND TIME FROM VILLE PLATTE 70586, EVANGELINE  | REGION IV EMERGENCY ROOMS                                                   |                |
| ESTIMATED DISTANCES AND TIME FROM CROWLEY 70526, ACADIA PARISH TO REGION IV EMERGENCY ROOMS  ESTIMATED DISTANCES AND TIME FROM EUNICE 70535, ST. LANDRY PARISH TO REGION  IVEMERGENCY ROOMS  ESTIMATED DISTANCES AND TIME FROM JEANERETTE 70544, NEW IBERIA PARISH TO  REGION IVEMERGENCY ROOMS  ESTIMATED DISTANCES AND TIME FROM JEANERETTE 70544, NEW IBERIA PARISH TO  REGION IVEMERGENCY ROOMS  ESTIMATED DISTANCES AND TIME FROM KAPLAN 70548, VERMILION PARISH TO REGION IV  REGION IVEMERGENCY ROOMS  ESTIMATED DISTANCES AND TIME FROM LAFAYETTE 70501, LAFAYETTE PARISH TO  REGION IVEMERGENCY ROOMS  ESTIMATED DISTANCES AND TIME FROM LAFAYETTE 70506, LAFAYETTE PARISH TO  REGION IVEMERGENCY ROOMS  ESTIMATED DISTANCES AND TIME FROM LAFAYETTE 70507, LAFAYETTE PARISH TO  REGION IVEMERGENCY ROOMS  ESTIMATED DISTANCES AND TIME FROM LAFAYETTE 70508, LAFAYETTE PARISH TO  REGION IVEMERGENCY ROOMS  ESTIMATED DISTANCES AND TIME FROM MAMOU 70554, EVANGELINE PARISH TO REGION IVEMERGENCY ROOMS  ESTIMATED DISTANCES AND TIME FROM MERMENTAU 70556, ACADIA PARISH TO REGION IVEMERGENCY ROOMS  ESTIMATED DISTANCES AND TIME FROM NEW IBERIA 70560, NEW IBERIA PARISH TO  REGION IVEMERGENCY ROOMS  ESTIMATED DISTANCES AND TIME FROM NEW IBERIA 70560, NEW IBERIA PARISH TO  REGION IVEMERGENCY ROOMS  ESTIMATED DISTANCES AND TIME FROM NEW IBERIA 70560, NEW IBERIA PARISH TO  REGION IVEMERGENCY ROOMS  ESTIMATED DISTANCES AND TIME FROM NEW IBERIA 70560, NEW IBERIA PARISH TO  REGION IVEMERGENCY ROOMS  ESTIMATED DISTANCES AND TIME FROM NEW IBERIA 70560, NEW IBERIA PARISH TO  30  REGION IVEMERGENCY ROOMS  ESTIMATED DISTANCES AND TIME FROM RAYNE 70578, ACADIA PARISH TO REGION IVEMERGENCY ROOMS  ESTIMATED DISTANCES AND TIME FROM RAYNE 70578, ACADIA PARISH TO REGION IVEMERGENCY ROOMS  ESTIMATED DISTANCES AND TIME FROM RAYNE 70578, ACADIA PARISH TO REGION IVEMERGENCY ROOMS  ESTIMATED DISTANCES AND TIME FROM RAYNE 70578, ACADIA PARISH TO REGION IVEMERGENCY ROOMS  ESTIMATED DISTANCES AND TIME FROM ST. MARTINVILLE 70582, ST. MARTIN PARISH TO  40  REGION IVEMERGENCY ROOMS  | ESTIMATED DISTANCES AND TIME FROM CARENCRO 70520, LAFAYETTE PARISH TO       | 8              |
| EMERGENCY ROOMS ESTIMATED DISTANCES AND TIME FROM EUNICE 70535, ST. LANDRY PARISH TO REGION IV EMERGENCY ROOMS ESTIMATED DISTANCES AND TIME FROM JEANERETTE 70544, NEW IBERIA PARISH TO 14 REGION IV EMERGENCY ROOMS ESTIMATED DISTANCES AND TIME FROM KAPLAN 70548, VERMILION PARISH TO REGION IV EMERGENCY ROOMS ESTIMATED DISTANCES AND TIME FROM KAPLAN 70548, VERMILION PARISH TO REGION IV EMERGENCY ROOMS ESTIMATED DISTANCES AND TIME FROM LAFAYETTE 70501, LAFAYETTE PARISH TO 18 REGION IV EMERGENCY ROOMS ESTIMATED DISTANCES AND TIME FROM LAFAYETTE 70506, LAFAYETTE PARISH TO 20 REGION IV EMERGENCY ROOMS ESTIMATED DISTANCES AND TIME FROM LAFAYETTE 70507, LAFAYETTE PARISH TO 22 REGION IV EMERGENCY ROOMS ESTIMATED DISTANCES AND TIME FROM LAFAYETTE 70508, LAFAYETTE PARISH TO 24 REGION IV EMERGENCY ROOMS ESTIMATED DISTANCES AND TIME FROM MAMOU 70554, EVANGELINE PARISH TO REGION IV EMERGENCY ROOMS ESTIMATED DISTANCES AND TIME FROM MERMENTAU 70556, ACADIA PARISH TO REGION IV EMERGENCY ROOMS ESTIMATED DISTANCES AND TIME FROM MERMENTAU 70556, ACADIA PARISH TO REGION IV EMERGENCY ROOMS ESTIMATED DISTANCES AND TIME FROM NEW IBERIA 70560, NEW IBERIA PARISH TO 30 REGION IV EMERGENCY ROOMS ESTIMATED DISTANCES AND TIME FROM NEW IBERIA 70563, NEW IBERIA PARISH TO 32 REGION IV EMERGENCY ROOMS ESTIMATED DISTANCES AND TIME FROM NEW IBERIA 70563, NEW IBERIA PARISH TO 34 REGION IV EMERGENCY ROOMS ESTIMATED DISTANCES AND TIME FROM RAYNE 70578, ACADIA PARISH TO REGION IV EMERGENCY ROOMS ESTIMATED DISTANCES AND TIME FROM RAYNE 70578, ACADIA PARISH TO REGION IV EMERGENCY ROOMS ESTIMATED DISTANCES AND TIME FROM ST. MARTINVILLE 70582, ST. MARTIN PARISH TO 36 REGION IV EMERGENCY ROOMS ESTIMATED DISTANCES AND TIME FROM ST. MARTINVILLE 70586, EVANGELINE PARISH TO 40 REGION IV EMERGENCY ROOMS ESTIMATED DISTANCES AND TIME FROM VILLE PLATTE 70586, EVANGELINE PARISH TO 40 REGION IV EMERGENCY ROOMS ESTIMATED DISTANCES AND TIME FROM VILLE PLATTE 70586, EVANGELINE PARISH TO 40 REGION IV EMERGENCY ROOMS                                                         | REGION IV EMERGENCY ROOMS                                                   |                |
| ESTIMATED DISTANCES AND TIME FROM EUNICE 70535, ST. LANDRY PARISH TO REGION IV EMERGENCY ROOMS  ESTIMATED DISTANCES AND TIME FROM JEANERETTE 70544, NEW IBERIA PARISH TO REGION IV EMERGENCY ROOMS ESTIMATED DISTANCES AND TIME FROM KAPLAN 70548, VERMILION PARISH TO REGION IV EMERGENCY ROOMS ESTIMATED DISTANCES AND TIME FROM LAFAYETTE 70501, LAFAYETTE PARISH TO REGION IV EMERGENCY ROOMS ESTIMATED DISTANCES AND TIME FROM LAFAYETTE 70506, LAFAYETTE PARISH TO REGION IV EMERGENCY ROOMS ESTIMATED DISTANCES AND TIME FROM LAFAYETTE 70507, LAFAYETTE PARISH TO REGION IV EMERGENCY ROOMS ESTIMATED DISTANCES AND TIME FROM LAFAYETTE 70508, LAFAYETTE PARISH TO REGION IV EMERGENCY ROOMS ESTIMATED DISTANCES AND TIME FROM LAFAYETTE 70508, LAFAYETTE PARISH TO REGION IV EMERGENCY ROOMS ESTIMATED DISTANCES AND TIME FROM MAMOU 70554, EVANGELINE PARISH TO REGION IV EMERGENCY ROOMS ESTIMATED DISTANCES AND TIME FROM MERMENTAU 70556, ACADIA PARISH TO REGION IV EMERGENCY ROOMS ESTIMATED DISTANCES AND TIME FROM NEW IBERIA 70560, NEW IBERIA PARISH TO REGION IV EMERGENCY ROOMS ESTIMATED DISTANCES AND TIME FROM NEW IBERIA 70560, NEW IBERIA PARISH TO REGION IV EMERGENCY ROOMS ESTIMATED DISTANCES AND TIME FROM OPELOUSAS 70570, ST. LANDRY PARISH TO REGION IV EMERGENCY ROOMS ESTIMATED DISTANCES AND TIME FROM OPELOUSAS 70570, ST. LANDRY PARISH TO REGION IV EMERGENCY ROOMS ESTIMATED DISTANCES AND TIME FROM RAYNE 70578, ACADIA PARISH TO REGION IV EMERGENCY ROOMS ESTIMATED DISTANCES AND TIME FROM ST. MARTINVILLE 70582, ST. MARTIN PARISH TO REGION IV EMERGENCY ROOMS ESTIMATED DISTANCES AND TIME FROM ST. MARTINVILLE 70582, ST. MARTIN PARISH TO REGION IV EMERGENCY ROOMS ESTIMATED DISTANCES AND TIME FROM ST. MARTINVILLE 70586, EVANGELINE PARISH TO REGION IV EMERGENCY ROOMS ESTIMATED DISTANCES AND TIME FROM ST. MARTINVILLE 70586, EVANGELINE PARISH TO REGION IV EMERGENCY ROOMS                                                                                                                                                                                          | ·                                                                           | 10             |
| IV EMERGENCY ROOMS ESTIMATED DISTANCES AND TIME FROM JEANERETTE 70544, NEW IBERIA PARISH TO REGION IV EMERGENCY ROOMS ESTIMATED DISTANCES AND TIME FROM KAPLAN 70548, VERMILION PARISH TO REGION IV 6EMERGENCY ROOMS ESTIMATED DISTANCES AND TIME FROM KAPLAN 70548, VERMILION PARISH TO REGION IV 6EMERGENCY ROOMS ESTIMATED DISTANCES AND TIME FROM LAFAYETTE 70501, LAFAYETTE PARISH TO 8ESTIMATED DISTANCES AND TIME FROM LAFAYETTE 70506, LAFAYETTE PARISH TO 8ESTIMATED DISTANCES AND TIME FROM LAFAYETTE 70506, LAFAYETTE PARISH TO 8ESTIMATED DISTANCES AND TIME FROM LAFAYETTE 70507, LAFAYETTE PARISH TO 8ESTIMATED DISTANCES AND TIME FROM LAFAYETTE 70508, LAFAYETTE PARISH TO 8ESTIMATED DISTANCES AND TIME FROM LAFAYETTE 70508, LAFAYETTE PARISH TO 8ESTIMATED DISTANCES AND TIME FROM MAMOU 70554, EVANGELINE PARISH TO REGION IV EMERGENCY ROOMS 8ESTIMATED DISTANCES AND TIME FROM MERMENTAU 70556, ACADIA PARISH TO REGION IV EMERGENCY ROOMS 8ESTIMATED DISTANCES AND TIME FROM NEW IBERIA 70560, NEW IBERIA PARISH TO 8010 IV EMERGENCY ROOMS 8ESTIMATED DISTANCES AND TIME FROM NEW IBERIA 70563, NEW IBERIA PARISH TO 802 REGION IV EMERGENCY ROOMS 8ESTIMATED DISTANCES AND TIME FROM OPELOUSAS 70570, ST. LANDRY PARISH TO 803 REGION IV EMERGENCY ROOMS 8ESTIMATED DISTANCES AND TIME FROM RAYNE 70578, ACADIA PARISH TO REGION IV EMERGENCY ROOMS 8ESTIMATED DISTANCES AND TIME FROM ST. MARTINVILLE 70582, ST. MARTIN PARISH TO 803 REGION IV EMERGENCY ROOMS 8ESTIMATED DISTANCES AND TIME FROM ST. MARTINVILLE 70582, ST. MARTIN PARISH TO 804 REGION IV EMERGENCY ROOMS 8ESTIMATED DISTANCES AND TIME FROM ST. MARTINVILLE 70586, EVANGELINE PARISH TO 805 REGION IV EMERGENCY ROOMS 8ESTIMATED DISTANCES AND TIME FROM ST. MARTINVILLE 70586, EVANGELINE PARISH TO 805 REGION IV EMERGENCY ROOMS 8ESTIMATED DISTANCES AND TIME FROM VILLE PLATTE 70586, EVANGELINE PARISH TO 805 REGION IV EMERGENCY ROOMS 8ESTIMATED DISTANCES AND TIME FROM VILLE PLATTE 70586, EVANGELINE PARISH TO 805 REGION IV EMERGENCY ROOMS                                                                           |                                                                             |                |
| ESTIMATED DISTANCES AND TIME FROM JEANERETTE 70544, NEW IBERIA PARISH TO REGION IV EMERGENCY ROOMS  ESTIMATED DISTANCES AND TIME FROM KAPLAN 70548, VERMILION PARISH TO REGION IV EMERGENCY ROOMS  ESTIMATED DISTANCES AND TIME FROM LAFAYETTE 70501, LAFAYETTE PARISH TO 18 REGION IV EMERGENCY ROOMS  ESTIMATED DISTANCES AND TIME FROM LAFAYETTE 70506, LAFAYETTE PARISH TO 20 REGION IV EMERGENCY ROOMS  ESTIMATED DISTANCES AND TIME FROM LAFAYETTE 70506, LAFAYETTE PARISH TO 21 REGION IV EMERGENCY ROOMS  ESTIMATED DISTANCES AND TIME FROM LAFAYETTE 70507, LAFAYETTE PARISH TO 22 REGION IV EMERGENCY ROOMS  ESTIMATED DISTANCES AND TIME FROM LAFAYETTE 70508, LAFAYETTE PARISH TO 24 REGION IV EMERGENCY ROOMS  ESTIMATED DISTANCES AND TIME FROM MAMOU 70554, EVANGELINE PARISH TO REGION IV EMERGENCY ROOMS  ESTIMATED DISTANCES AND TIME FROM MERMENTAU 70556, ACADIA PARISH TO REGION IV EMERGENCY ROOMS  ESTIMATED DISTANCES AND TIME FROM NEW IBERIA 70560, NEW IBERIA PARISH TO 30 REGION IV EMERGENCY ROOMS  ESTIMATED DISTANCES AND TIME FROM NEW IBERIA 70563, NEW IBERIA PARISH TO 32 REGION IV EMERGENCY ROOMS  ESTIMATED DISTANCES AND TIME FROM OPELOUSAS 70570, ST. LANDRY PARISH TO 34 REGION IV EMERGENCY ROOMS  ESTIMATED DISTANCES AND TIME FROM OPELOUSAS 70570, ST. LANDRY PARISH TO 35 REGION IV EMERGENCY ROOMS  ESTIMATED DISTANCES AND TIME FROM RAYNE 70578, ACADIA PARISH TO REGION IV EMERGENCY ROOMS  ESTIMATED DISTANCES AND TIME FROM ST. MARTINVILLE 70582, ST. MARTIN PARISH TO 36 REGION IV EMERGENCY ROOMS  ESTIMATED DISTANCES AND TIME FROM ST. MARTINVILLE 70586, EVANGELINE PARISH TO 75 REGION IV EMERGENCY ROOMS  ESTIMATED DISTANCES AND TIME FROM ST. MARTINVILLE 70586, EVANGELINE PARISH TO 75 REGION IV EMERGENCY ROOMS  ESTIMATED DISTANCES AND TIME FROM ST. MARTINVILLE 70586, EVANGELINE PARISH TO 75 REGION IV EMERGENCY ROOMS                                                                                                                                                                                                                                  |                                                                             | 12             |
| REGION IV EMERGENCY ROOMS ESTIMATED DISTANCES AND TIME FROM KAPLAN 70548, VERMILION PARISH TO REGION IV EMERGENCY ROOMS ESTIMATED DISTANCES AND TIME FROM LAFAYETTE 70501, LAFAYETTE PARISH TO REGION IV EMERGENCY ROOMS ESTIMATED DISTANCES AND TIME FROM LAFAYETTE 70506, LAFAYETTE PARISH TO REGION IV EMERGENCY ROOMS ESTIMATED DISTANCES AND TIME FROM LAFAYETTE 70507, LAFAYETTE PARISH TO REGION IV EMERGENCY ROOMS ESTIMATED DISTANCES AND TIME FROM LAFAYETTE 70507, LAFAYETTE PARISH TO REGION IV EMERGENCY ROOMS ESTIMATED DISTANCES AND TIME FROM LAFAYETTE 70508, LAFAYETTE PARISH TO REGION IV EMERGENCY ROOMS ESTIMATED DISTANCES AND TIME FROM MAMOU 70554, EVANGELINE PARISH TO REGION IV EMERGENCY ROOMS ESTIMATED DISTANCES AND TIME FROM MERMENTAU 70556, ACADIA PARISH TO REGION IV EMERGENCY ROOMS ESTIMATED DISTANCES AND TIME FROM NEW IBERIA 70560, NEW IBERIA PARISH TO REGION IV EMERGENCY ROOMS ESTIMATED DISTANCES AND TIME FROM NEW IBERIA 70563, NEW IBERIA PARISH TO REGION IV EMERGENCY ROOMS ESTIMATED DISTANCES AND TIME FROM OPELOUSAS 70570, ST. LANDRY PARISH TO REGION IV EMERGENCY ROOMS ESTIMATED DISTANCES AND TIME FROM PELOUSAS 70570, ST. LANDRY PARISH TO REGION IV EMERGENCY ROOMS ESTIMATED DISTANCES AND TIME FROM RAYNE 70578, ACADIA PARISH TO REGION IV EMERGENCY ROOMS ESTIMATED DISTANCES AND TIME FROM RAYNE 70578, ACADIA PARISH TO REGION IV EMERGENCY ROOMS ESTIMATED DISTANCES AND TIME FROM ST. MARTINVILLE 70582, ST. MARTIN PARISH TO REGION IV EMERGENCY ROOMS ESTIMATED DISTANCES AND TIME FROM ST. MARTINVILLE 70586, EVANGELINE PARISH TO REGION IV EMERGENCY ROOMS ESTIMATED DISTANCES AND TIME FROM VILLE PLATTE 70586, EVANGELINE PARISH TO REGION IV EMERGENCY ROOMS ESTIMATED DISTANCES AND TIME FROM VILLE PLATTE 70586, EVANGELINE PARISH TO REGION IV EMERGENCY ROOMS                                                                                                                                                                                                                                                                                |                                                                             |                |
| ESTIMATED DISTANCES AND TIME FROM KAPLAN 70548, VERMILION PARISH TO REGION IV EMERGENCY ROOMS  ESTIMATED DISTANCES AND TIME FROM LAFAYETTE 70501, LAFAYETTE PARISH TO REGION IV EMERGENCY ROOMS  ESTIMATED DISTANCES AND TIME FROM LAFAYETTE 70506, LAFAYETTE PARISH TO REGION IV EMERGENCY ROOMS ESTIMATED DISTANCES AND TIME FROM LAFAYETTE 70507, LAFAYETTE PARISH TO REGION IV EMERGENCY ROOMS ESTIMATED DISTANCES AND TIME FROM LAFAYETTE 70508, LAFAYETTE PARISH TO REGION IV EMERGENCY ROOMS ESTIMATED DISTANCES AND TIME FROM LAFAYETTE 70508, LAFAYETTE PARISH TO REGION IV EMERGENCY ROOMS ESTIMATED DISTANCES AND TIME FROM MAMOU 70554, EVANGELINE PARISH TO REGION IV EMERGENCY ROOMS ESTIMATED DISTANCES AND TIME FROM MERMENTAU 70556, ACADIA PARISH TO REGION IV EMERGENCY ROOMS ESTIMATED DISTANCES AND TIME FROM NEW IBERIA 70560, NEW IBERIA PARISH TO REGION IV EMERGENCY ROOMS ESTIMATED DISTANCES AND TIME FROM NEW IBERIA 70563, NEW IBERIA PARISH TO REGION IV EMERGENCY ROOMS ESTIMATED DISTANCES AND TIME FROM OPELOUSAS 70570, ST. LANDRY PARISH TO REGION IV EMERGENCY ROOMS ESTIMATED DISTANCES AND TIME FROM RAYNE 70578, ACADIA PARISH TO REGION IV REGION IV EMERGENCY ROOMS ESTIMATED DISTANCES AND TIME FROM RAYNE 70578, ACADIA PARISH TO REGION IV SEMERGENCY ROOMS ESTIMATED DISTANCES AND TIME FROM ST. MARTINVILLE 70582, ST. MARTIN PARISH TO REGION IV EMERGENCY ROOMS ESTIMATED DISTANCES AND TIME FROM ST. MARTINVILLE 70586, EVANGELINE PARISH TO REGION IV EMERGENCY ROOMS ESTIMATED DISTANCES AND TIME FROM VILLE PLATTE 70586, EVANGELINE PARISH TO REGION IV EMERGENCY ROOMS ESTIMATED DISTANCES AND TIME FROM VILLE PLATTE 70586, EVANGELINE PARISH TO REGION IV EMERGENCY ROOMS ESTIMATED DISTANCES AND TIME FROM VILLE PLATTE 70586, EVANGELINE PARISH TO REGION IV EMERGENCY ROOMS                                                                                                                                                                                                                                                                                         |                                                                             | 14             |
| EMERGENCY ROOMS ESTIMATED DISTANCES AND TIME FROM LAFAYETTE 70501, LAFAYETTE PARISH TO REGION IV EMERGENCY ROOMS ESTIMATED DISTANCES AND TIME FROM LAFAYETTE 70506, LAFAYETTE PARISH TO REGION IV EMERGENCY ROOMS ESTIMATED DISTANCES AND TIME FROM LAFAYETTE 70506, LAFAYETTE PARISH TO REGION IV EMERGENCY ROOMS ESTIMATED DISTANCES AND TIME FROM LAFAYETTE 70507, LAFAYETTE PARISH TO REGION IV EMERGENCY ROOMS ESTIMATED DISTANCES AND TIME FROM LAFAYETTE 70508, LAFAYETTE PARISH TO REGION IV EMERGENCY ROOMS ESTIMATED DISTANCES AND TIME FROM MAMOU 70554, EVANGELINE PARISH TO REGION IV EMERGENCY ROOMS ESTIMATED DISTANCES AND TIME FROM MERMENTAU 70556, ACADIA PARISH TO REGION IV EMERGENCY ROOMS ESTIMATED DISTANCES AND TIME FROM NEW IBERIA 70560, NEW IBERIA PARISH TO REGION IV EMERGENCY ROOMS ESTIMATED DISTANCES AND TIME FROM NEW IBERIA 70563, NEW IBERIA PARISH TO REGION IV EMERGENCY ROOMS ESTIMATED DISTANCES AND TIME FROM OPELOUSAS 70570, ST. LANDRY PARISH TO REGION IV EMERGENCY ROOMS ESTIMATED DISTANCES AND TIME FROM OPELOUSAS 70570, ST. LANDRY PARISH TO REGION IV EMERGENCY ROOMS ESTIMATED DISTANCES AND TIME FROM RAYNE 70578, ACADIA PARISH TO REGION IV EMERGENCY ROOMS ESTIMATED DISTANCES AND TIME FROM ST. MARTINVILLE 70582, ST. MARTIN PARISH TO REGION IV EMERGENCY ROOMS ESTIMATED DISTANCES AND TIME FROM ST. MARTINVILLE 70586, EVANGELINE PARISH TO REGION IV EMERGENCY ROOMS ESTIMATED DISTANCES AND TIME FROM VILLE PLATTE 70586, EVANGELINE PARISH TO REGION IV EMERGENCY ROOMS ESTIMATED DISTANCES AND TIME FROM VILLE PLATTE 70586, EVANGELINE PARISH TO REGION IV EMERGENCY ROOMS ESTIMATED DISTANCES AND TIME FROM VILLE PLATTE 70586, EVANGELINE PARISH TO REGION IV EMERGENCY ROOMS ESTIMATED DISTANCES AND TIME FROM VILLE PLATTE 70586, EVANGELINE PARISH TO REGION IV EMERGENCY ROOMS                                                                                                                                                                                                                                                                       |                                                                             |                |
| ESTIMATED DISTANCES AND TIME FROM LAFAYETTE 70501, LAFAYETTE PARISH TO REGION IV EMERGENCY ROOMS  ESTIMATED DISTANCES AND TIME FROM LAFAYETTE 70506, LAFAYETTE PARISH TO REGION IV EMERGENCY ROOMS  ESTIMATED DISTANCES AND TIME FROM LAFAYETTE 70507, LAFAYETTE PARISH TO REGION IV EMERGENCY ROOMS  ESTIMATED DISTANCES AND TIME FROM LAFAYETTE 70507, LAFAYETTE PARISH TO REGION IV EMERGENCY ROOMS  ESTIMATED DISTANCES AND TIME FROM LAFAYETTE 70508, LAFAYETTE PARISH TO REGION IV EMERGENCY ROOMS ESTIMATED DISTANCES AND TIME FROM MAMOU 70554, EVANGELINE PARISH TO REGION IV EMERGENCY ROOMS ESTIMATED DISTANCES AND TIME FROM MERMENTAU 70556, ACADIA PARISH TO REGION IV EMERGENCY ROOMS ESTIMATED DISTANCES AND TIME FROM NEW IBERIA 70560, NEW IBERIA PARISH TO REGION IV EMERGENCY ROOMS ESTIMATED DISTANCES AND TIME FROM NEW IBERIA 70563, NEW IBERIA PARISH TO REGION IV EMERGENCY ROOMS ESTIMATED DISTANCES AND TIME FROM OPELOUSAS 70570, ST. LANDRY PARISH TO REGION IV EMERGENCY ROOMS ESTIMATED DISTANCES AND TIME FROM RAYNE 70578, ACADIA PARISH TO REGION IV EMERGENCY ROOMS ESTIMATED DISTANCES AND TIME FROM RAYNE 70578, ACADIA PARISH TO REGION IV EMERGENCY ROOMS ESTIMATED DISTANCES AND TIME FROM ST. MARTINVILLE 70582, ST. MARTIN PARISH TO REGION IV EMERGENCY ROOMS ESTIMATED DISTANCES AND TIME FROM ST. MARTINVILLE 70582, ST. MARTIN PARISH TO REGION IV EMERGENCY ROOMS ESTIMATED DISTANCES AND TIME FROM VILLE PLATTE 70586, EVANGELINE PARISH TO REGION IV EMERGENCY ROOMS ESTIMATED DISTANCES AND TIME FROM VILLE PLATTE 70586, EVANGELINE PARISH TO REGION IV EMERGENCY ROOMS ESTIMATED DISTANCES AND TIME FROM VILLE PLATTE 70586, EVANGELINE PARISH TO REGION IV EMERGENCY ROOMS ESTIMATED DISTANCES AND TIME FROM VILLE PLATTE 70586, EVANGELINE PARISH TO REGION IV EMERGENCY ROOMS                                                                                                                                                                                                                                                                                           |                                                                             | 16             |
| REGION IV EMERGENCY ROOMS ESTIMATED DISTANCES AND TIME FROM LAFAYETTE 70506, LAFAYETTE PARISH TO REGION IV EMERGENCY ROOMS ESTIMATED DISTANCES AND TIME FROM LAFAYETTE 70507, LAFAYETTE PARISH TO REGION IV EMERGENCY ROOMS ESTIMATED DISTANCES AND TIME FROM LAFAYETTE 70507, LAFAYETTE PARISH TO REGION IV EMERGENCY ROOMS ESTIMATED DISTANCES AND TIME FROM LAFAYETTE 70508, LAFAYETTE PARISH TO REGION IV EMERGENCY ROOMS ESTIMATED DISTANCES AND TIME FROM MAMOU 70554, EVANGELINE PARISH TO REGION IV EMERGENCY ROOMS ESTIMATED DISTANCES AND TIME FROM MERMENTAU 70556, ACADIA PARISH TO REGION IV EMERGENCY ROOMS ESTIMATED DISTANCES AND TIME FROM NEW IBERIA 70560, NEW IBERIA PARISH TO REGION IV EMERGENCY ROOMS ESTIMATED DISTANCES AND TIME FROM NEW IBERIA 70563, NEW IBERIA PARISH TO REGION IV EMERGENCY ROOMS ESTIMATED DISTANCES AND TIME FROM OPELOUSAS 70570, ST. LANDRY PARISH TO REGION IV EMERGENCY ROOMS ESTIMATED DISTANCES AND TIME FROM RAYNE 70578, ACADIA PARISH TO REGION IV EMERGENCY ROOMS ESTIMATED DISTANCES AND TIME FROM ST. MARTINVILLE 70582, ST. MARTIN PARISH TO REGION IV EMERGENCY ROOMS ESTIMATED DISTANCES AND TIME FROM ST. MARTINVILLE 70582, ST. MARTIN PARISH TO REGION IV EMERGENCY ROOMS ESTIMATED DISTANCES AND TIME FROM ST. MARTINVILLE 70582, ST. MARTIN PARISH TO REGION IV EMERGENCY ROOMS ESTIMATED DISTANCES AND TIME FROM VILLE PLATTE 70586, EVANGELINE PARISH TO REGION IV EMERGENCY ROOMS ESTIMATED DISTANCES AND TIME FROM VILLE PLATTE 70586, EVANGELINE PARISH TO REGION IV EMERGENCY ROOMS ESTIMATED DISTANCES AND TIME FROM VILLE PLATTE 70586, EVANGELINE PARISH TO REGION IV EMERGENCY ROOMS                                                                                                                                                                                                                                                                                                                                                                                                                                                             |                                                                             |                |
| ESTIMATED DISTANCES AND TIME FROM LAFAYETTE 70506, LAFAYETTE PARISH TO REGION IV EMERGENCY ROOMS ESTIMATED DISTANCES AND TIME FROM LAFAYETTE 70507, LAFAYETTE PARISH TO REGION IV EMERGENCY ROOMS ESTIMATED DISTANCES AND TIME FROM LAFAYETTE 70508, LAFAYETTE PARISH TO REGION IV EMERGENCY ROOMS ESTIMATED DISTANCES AND TIME FROM MAMOU 70554, EVANGELINE PARISH TO REGION IV EMERGENCY ROOMS ESTIMATED DISTANCES AND TIME FROM MERMENTAU 70556, ACADIA PARISH TO REGION IV EMERGENCY ROOMS ESTIMATED DISTANCES AND TIME FROM NEW IBERIA 70560, NEW IBERIA PARISH TO REGION IV EMERGENCY ROOMS ESTIMATED DISTANCES AND TIME FROM NEW IBERIA 70563, NEW IBERIA PARISH TO REGION IV EMERGENCY ROOMS ESTIMATED DISTANCES AND TIME FROM OPELOUSAS 70570, ST. LANDRY PARISH TO REGION IV EMERGENCY ROOMS ESTIMATED DISTANCES AND TIME FROM RAYNE 70578, ACADIA PARISH TO REGION IV EMERGENCY ROOMS ESTIMATED DISTANCES AND TIME FROM RAYNE 70578, ACADIA PARISH TO REGION IV EMERGENCY ROOMS ESTIMATED DISTANCES AND TIME FROM ST. MARTINVILLE 70582, ST. MARTIN PARISH TO REGION IV EMERGENCY ROOMS ESTIMATED DISTANCES AND TIME FROM ST. MARTINVILLE 70582, ST. MARTIN PARISH TO REGION IV EMERGENCY ROOMS ESTIMATED DISTANCES AND TIME FROM VILLE PLATTE 70586, EVANGELINE PARISH TO REGION IV EMERGENCY ROOMS ESTIMATED DISTANCES AND TIME FROM VILLE PLATTE 70586, EVANGELINE PARISH TO REGION IV EMERGENCY ROOMS ESTIMATED DISTANCES AND TIME FROM VILLE PLATTE 70586, EVANGELINE PARISH TO REGION IV EMERGENCY ROOMS                                                                                                                                                                                                                                                                                                                                                                                                                                                                                                                                                                                                      |                                                                             | 18             |
| REGION IV EMERGENCY ROOMS ESTIMATED DISTANCES AND TIME FROM LAFAYETTE 70507, LAFAYETTE PARISH TO REGION IV EMERGENCY ROOMS ESTIMATED DISTANCES AND TIME FROM LAFAYETTE 70508, LAFAYETTE PARISH TO REGION IV EMERGENCY ROOMS ESTIMATED DISTANCES AND TIME FROM MAMOU 70554, EVANGELINE PARISH TO REGION IV EMERGENCY ROOMS ESTIMATED DISTANCES AND TIME FROM MERMENTAU 70556, ACADIA PARISH TO REGION IV EMERGENCY ROOMS ESTIMATED DISTANCES AND TIME FROM NEW IBERIA 70560, NEW IBERIA PARISH TO REGION IV EMERGENCY ROOMS ESTIMATED DISTANCES AND TIME FROM NEW IBERIA 70563, NEW IBERIA PARISH TO REGION IV EMERGENCY ROOMS ESTIMATED DISTANCES AND TIME FROM OPELOUSAS 70570, ST. LANDRY PARISH TO REGION IV EMERGENCY ROOMS ESTIMATED DISTANCES AND TIME FROM OPELOUSAS 70570, ST. LANDRY PARISH TO REGION IV EMERGENCY ROOMS ESTIMATED DISTANCES AND TIME FROM RAYNE 70578, ACADIA PARISH TO REGION IV EMERGENCY ROOMS ESTIMATED DISTANCES AND TIME FROM ST. MARTINVILLE 70582, ST. MARTIN PARISH TO REGION IV EMERGENCY ROOMS ESTIMATED DISTANCES AND TIME FROM ST. MARTINVILLE 70582, ST. MARTIN PARISH TO REGION IV EMERGENCY ROOMS ESTIMATED DISTANCES AND TIME FROM VILLE PLATTE 70586, EVANGELINE PARISH TO REGION IV EMERGENCY ROOMS ESTIMATED DISTANCES AND TIME FROM VILLE PLATTE 70586, EVANGELINE PARISH TO REGION IV EMERGENCY ROOMS ESTIMATED DISTANCES AND TIME FROM VILLE PLATTE 70586, EVANGELINE PARISH TO REGION IV EMERGENCY ROOMS ESTIMATED DISTANCES AND TIME FROM VILLE PLATTE 70586, EVANGELINE PARISH TO REGION IV EMERGENCY ROOMS                                                                                                                                                                                                                                                                                                                                                                                                                                                                                                                                                                |                                                                             |                |
| ESTIMATED DISTANCES AND TIME FROM LAFAYETTE 70507, LAFAYETTE PARISH TO REGION IV EMERGENCY ROOMS ESTIMATED DISTANCES AND TIME FROM LAFAYETTE 70508, LAFAYETTE PARISH TO REGION IV EMERGENCY ROOMS ESTIMATED DISTANCES AND TIME FROM MAMOU 70554, EVANGELINE PARISH TO REGION IV EMERGENCY ROOMS ESTIMATED DISTANCES AND TIME FROM MERMENTAU 70556, ACADIA PARISH TO REGION IV EMERGENCY ROOMS ESTIMATED DISTANCES AND TIME FROM NEW IBERIA 70560, NEW IBERIA PARISH TO REGION IV EMERGENCY ROOMS ESTIMATED DISTANCES AND TIME FROM NEW IBERIA 70563, NEW IBERIA PARISH TO REGION IV EMERGENCY ROOMS ESTIMATED DISTANCES AND TIME FROM OPELOUSAS 70570, ST. LANDRY PARISH TO REGION IV EMERGENCY ROOMS ESTIMATED DISTANCES AND TIME FROM RAYNE 70578, ACADIA PARISH TO REGION IV EMERGENCY ROOMS ESTIMATED DISTANCES AND TIME FROM ST. MARTINVILLE 70582, ST. MARTIN PARISH TO REGION IV EMERGENCY ROOMS ESTIMATED DISTANCES AND TIME FROM ST. MARTINVILLE 70582, ST. MARTIN PARISH TO REGION IV EMERGENCY ROOMS ESTIMATED DISTANCES AND TIME FROM VILLE PLATTE 70586, EVANGELINE PARISH TO REGION IV EMERGENCY ROOMS ESTIMATED DISTANCES AND TIME FROM VILLE PLATTE 70586, EVANGELINE PARISH TO REGION IV EMERGENCY ROOMS ESTIMATED DISTANCES AND TIME FROM VILLE PLATTE 70586, EVANGELINE PARISH TO REGION IV EMERGENCY ROOMS ESTIMATED DISTANCES AND TIME FROM VILLE PLATTE 70586, EVANGELINE PARISH TO REGION IV EMERGENCY ROOMS                                                                                                                                                                                                                                                                                                                                                                                                                                                                                                                                                                                                                                                                                            |                                                                             | 20             |
| REGION IV EMERGENCY ROOMS  ESTIMATED DISTANCES AND TIME FROM LAFAYETTE 70508, LAFAYETTE PARISH TO  REGION IV EMERGENCY ROOMS  ESTIMATED DISTANCES AND TIME FROM MAMOU 70554, EVANGELINE PARISH TO REGION IV EMERGENCY ROOMS  ESTIMATED DISTANCES AND TIME FROM MERMENTAU 70556, ACADIA PARISH TO REGION IV EMERGENCY ROOMS  ESTIMATED DISTANCES AND TIME FROM NEW IBERIA 70560, NEW IBERIA PARISH TO  REGION IV EMERGENCY ROOMS  ESTIMATED DISTANCES AND TIME FROM NEW IBERIA 70563, NEW IBERIA PARISH TO  REGION IV EMERGENCY ROOMS  ESTIMATED DISTANCES AND TIME FROM OPELOUSAS 70570, ST. LANDRY PARISH TO  REGION IV EMERGENCY ROOMS  ESTIMATED DISTANCES AND TIME FROM RAYNE 70578, ACADIA PARISH TO REGION IV  EMERGENCY ROOMS  ESTIMATED DISTANCES AND TIME FROM ST. MARTINVILLE 70582, ST. MARTIN PARISH TO  REGION IV EMERGENCY ROOMS  ESTIMATED DISTANCES AND TIME FROM ST. MARTINVILLE 70586, EVANGELINE PARISH TO  REGION IV EMERGENCY ROOMS  ESTIMATED DISTANCES AND TIME FROM VILLE PLATTE 70586, EVANGELINE PARISH TO  REGION IV EMERGENCY ROOMS  ESTIMATED DISTANCES AND TIME FROM VILLE PLATTE 70586, EVANGELINE PARISH TO  REGION IV EMERGENCY ROOMS  ESTIMATED DISTANCES AND TIME FROM VILLE PLATTE 70586, EVANGELINE PARISH TO  REGION IV EMERGENCY ROOMS  ESTIMATED DISTANCES AND TIME FROM VILLE PLATTE 70586, EVANGELINE PARISH TO  REGION IV EMERGENCY ROOMS                                                                                                                                                                                                                                                                                                                                                                                                                                                                                                                                                                                                                                                                                                                                           |                                                                             |                |
| ESTIMATED DISTANCES AND TIME FROM LAFAYETTE 70508, LAFAYETTE PARISH TO REGION IV EMERGENCY ROOMS ESTIMATED DISTANCES AND TIME FROM MAMOU 70554, EVANGELINE PARISH TO REGION IV EMERGENCY ROOMS ESTIMATED DISTANCES AND TIME FROM MERMENTAU 70556, ACADIA PARISH TO REGION IV EMERGENCY ROOMS ESTIMATED DISTANCES AND TIME FROM NEW IBERIA 70560, NEW IBERIA PARISH TO REGION IV EMERGENCY ROOMS ESTIMATED DISTANCES AND TIME FROM NEW IBERIA 70563, NEW IBERIA PARISH TO REGION IV EMERGENCY ROOMS ESTIMATED DISTANCES AND TIME FROM OPELOUSAS 70570, ST. LANDRY PARISH TO REGION IV EMERGENCY ROOMS ESTIMATED DISTANCES AND TIME FROM RAYNE 70578, ACADIA PARISH TO REGION IV EMERGENCY ROOMS ESTIMATED DISTANCES AND TIME FROM ST. MARTINVILLE 70582, ST. MARTIN PARISH TO REGION IV EMERGENCY ROOMS ESTIMATED DISTANCES AND TIME FROM ST. MARTINVILLE 70586, EVANGELINE PARISH TO REGION IV EMERGENCY ROOMS ESTIMATED DISTANCES AND TIME FROM VILLE PLATTE 70586, EVANGELINE PARISH TO REGION IV EMERGENCY ROOMS ESTIMATED DISTANCES AND TIME FROM VILLE PLATTE 70586, EVANGELINE PARISH TO REGION IV EMERGENCY ROOMS  40 REGION IV EMERGENCY ROOMS                                                                                                                                                                                                                                                                                                                                                                                                                                                                                                                                                                                                                                                                                                                                                                                                                                                                                                                                                                         | ·                                                                           | 22             |
| REGION IV EMERGENCY ROOMS  ESTIMATED DISTANCES AND TIME FROM MAMOU 70554, EVANGELINE PARISH TO REGION IV EMERGENCY ROOMS  ESTIMATED DISTANCES AND TIME FROM MERMENTAU 70556, ACADIA PARISH TO REGION IV EMERGENCY ROOMS  ESTIMATED DISTANCES AND TIME FROM NEW IBERIA 70560, NEW IBERIA PARISH TO REGION IV EMERGENCY ROOMS  ESTIMATED DISTANCES AND TIME FROM NEW IBERIA 70563, NEW IBERIA PARISH TO REGION IV EMERGENCY ROOMS  ESTIMATED DISTANCES AND TIME FROM OPELOUSAS 70570, ST. LANDRY PARISH TO REGION IV EMERGENCY ROOMS  ESTIMATED DISTANCES AND TIME FROM RAYNE 70578, ACADIA PARISH TO REGION IV EMERGENCY ROOMS  ESTIMATED DISTANCES AND TIME FROM ST. MARTINVILLE 70582, ST. MARTIN PARISH TO REGION IV EMERGENCY ROOMS  ESTIMATED DISTANCES AND TIME FROM ST. MARTINVILLE 70586, EVANGELINE PARISH TO REGION IV EMERGENCY ROOMS  ESTIMATED DISTANCES AND TIME FROM VILLE PLATTE 70586, EVANGELINE PARISH TO REGION IV EMERGENCY ROOMS  ESTIMATED DISTANCES AND TIME FROM VILLE PLATTE 70586, EVANGELINE PARISH TO REGION IV EMERGENCY ROOMS  ESTIMATED DISTANCES AND TIME FROM VILLE PLATTE 70586, EVANGELINE PARISH TO REGION IV EMERGENCY ROOMS  ESTIMATED DISTANCES AND TIME FROM VILLE PLATTE 70586, EVANGELINE PARISH TO REGION IV EMERGENCY ROOMS                                                                                                                                                                                                                                                                                                                                                                                                                                                                                                                                                                                                                                                                                                                                                                                                                                                        |                                                                             |                |
| ESTIMATED DISTANCES AND TIME FROM MAMOU 70554, EVANGELINE PARISH TO REGION IV EMERGENCY ROOMS  ESTIMATED DISTANCES AND TIME FROM MERMENTAU 70556, ACADIA PARISH TO REGION IV EMERGENCY ROOMS  ESTIMATED DISTANCES AND TIME FROM NEW IBERIA 70560, NEW IBERIA PARISH TO REGION IV EMERGENCY ROOMS  ESTIMATED DISTANCES AND TIME FROM NEW IBERIA 70563, NEW IBERIA PARISH TO REGION IV EMERGENCY ROOMS  ESTIMATED DISTANCES AND TIME FROM OPELOUSAS 70570, ST. LANDRY PARISH TO REGION IV EMERGENCY ROOMS  ESTIMATED DISTANCES AND TIME FROM RAYNE 70578, ACADIA PARISH TO REGION IV EMERGENCY ROOMS  ESTIMATED DISTANCES AND TIME FROM ST. MARTINVILLE 70582, ST. MARTIN PARISH TO REGION IV EMERGENCY ROOMS  ESTIMATED DISTANCES AND TIME FROM ST. MARTINVILLE 70586, EVANGELINE PARISH TO REGION IV EMERGENCY ROOMS  ESTIMATED DISTANCES AND TIME FROM VILLE PLATTE 70586, EVANGELINE PARISH TO REGION IV EMERGENCY ROOMS  ESTIMATED DISTANCES AND TIME FROM VILLE PLATTE 70586, EVANGELINE PARISH TO REGION IV EMERGENCY ROOMS  ESTIMATED DISTANCES AND TIME FROM VILLE PLATTE 70586, EVANGELINE PARISH TO REGION IV EMERGENCY ROOMS  ESTIMATED DISTANCES AND TIME FROM VILLE PLATTE 70586, EVANGELINE PARISH TO REGION IV EMERGENCY ROOMS  ESTIMATED DISTANCES AND TIME FROM VILLE PLATTE 70586, EVANGELINE PARISH TO REGION IV EMERGENCY ROOMS                                                                                                                                                                                                                                                                                                                                                                                                                                                                                                                                                                                                                                                                                                                                                                             | ·                                                                           | 24             |
| IV EMERGENCY ROOMS  ESTIMATED DISTANCES AND TIME FROM MERMENTAU 70556, ACADIA PARISH TO REGION IV EMERGENCY ROOMS  ESTIMATED DISTANCES AND TIME FROM NEW IBERIA 70560, NEW IBERIA PARISH TO REGION IV EMERGENCY ROOMS  ESTIMATED DISTANCES AND TIME FROM NEW IBERIA 70563, NEW IBERIA PARISH TO REGION IV EMERGENCY ROOMS  ESTIMATED DISTANCES AND TIME FROM OPELOUSAS 70570, ST. LANDRY PARISH TO REGION IV EMERGENCY ROOMS  ESTIMATED DISTANCES AND TIME FROM RAYNE 70578, ACADIA PARISH TO REGION IV EMERGENCY ROOMS  ESTIMATED DISTANCES AND TIME FROM ST. MARTINVILLE 70582, ST. MARTIN PARISH TO REGION IV EMERGENCY ROOMS  ESTIMATED DISTANCES AND TIME FROM ST. MARTINVILLE 70582, ST. MARTIN PARISH TO REGION IV EMERGENCY ROOMS  ESTIMATED DISTANCES AND TIME FROM VILLE PLATTE 70586, EVANGELINE PARISH TO REGION IV EMERGENCY ROOMS  ESTIMATED DISTANCES AND TIME FROM VILLE PLATTE 70586, EVANGELINE PARISH TO REGION IV EMERGENCY ROOMS  SOURCES                                                                                                                                                                                                                                                                                                                                                                                                                                                                                                                                                                                                                                                                                                                                                                                                                                                                                                                                                                                                                                                                                                                                                                 |                                                                             |                |
| ESTIMATED DISTANCES AND TIME FROM MERMENTAU 70556, ACADIA PARISH TO REGION IV EMERGENCY ROOMS  ESTIMATED DISTANCES AND TIME FROM NEW IBERIA 70560, NEW IBERIA PARISH TO REGION IV EMERGENCY ROOMS  ESTIMATED DISTANCES AND TIME FROM NEW IBERIA 70563, NEW IBERIA PARISH TO REGION IV EMERGENCY ROOMS  ESTIMATED DISTANCES AND TIME FROM OPELOUSAS 70570, ST. LANDRY PARISH TO REGION IV EMERGENCY ROOMS  ESTIMATED DISTANCES AND TIME FROM RAYNE 70578, ACADIA PARISH TO REGION IV EMERGENCY ROOMS  ESTIMATED DISTANCES AND TIME FROM ST. MARTINVILLE 70582, ST. MARTIN PARISH TO REGION IV EMERGENCY ROOMS  ESTIMATED DISTANCES AND TIME FROM ST. MARTINVILLE 70582, ST. MARTIN PARISH TO REGION IV EMERGENCY ROOMS  ESTIMATED DISTANCES AND TIME FROM VILLE PLATTE 70586, EVANGELINE PARISH TO REGION IV EMERGENCY ROOMS  SOURCES                                                                                                                                                                                                                                                                                                                                                                                                                                                                                                                                                                                                                                                                                                                                                                                                                                                                                                                                                                                                                                                                                                                                                                                                                                                                                           |                                                                             | 26             |
| IV EMERGENCY ROOMS  ESTIMATED DISTANCES AND TIME FROM NEW IBERIA 70560, NEW IBERIA PARISH TO REGION IV EMERGENCY ROOMS  ESTIMATED DISTANCES AND TIME FROM NEW IBERIA 70563, NEW IBERIA PARISH TO REGION IV EMERGENCY ROOMS  ESTIMATED DISTANCES AND TIME FROM OPELOUSAS 70570, ST. LANDRY PARISH TO REGION IV EMERGENCY ROOMS  ESTIMATED DISTANCES AND TIME FROM RAYNE 70578, ACADIA PARISH TO REGION IV EMERGENCY ROOMS  ESTIMATED DISTANCES AND TIME FROM ST. MARTINVILLE 70582, ST. MARTIN PARISH TO REGION IV EMERGENCY ROOMS  ESTIMATED DISTANCES AND TIME FROM VILLE PLATTE 70586, EVANGELINE PARISH TO REGION IV EMERGENCY ROOMS  SOURCES  42                                                                                                                                                                                                                                                                                                                                                                                                                                                                                                                                                                                                                                                                                                                                                                                                                                                                                                                                                                                                                                                                                                                                                                                                                                                                                                                                                                                                                                                                           |                                                                             | - 00           |
| ESTIMATED DISTANCES AND TIME FROM NEW IBERIA 70560, NEW IBERIA PARISH TO REGION IV EMERGENCY ROOMS ESTIMATED DISTANCES AND TIME FROM NEW IBERIA 70563, NEW IBERIA PARISH TO REGION IV EMERGENCY ROOMS ESTIMATED DISTANCES AND TIME FROM OPELOUSAS 70570, ST. LANDRY PARISH TO REGION IV EMERGENCY ROOMS ESTIMATED DISTANCES AND TIME FROM RAYNE 70578, ACADIA PARISH TO REGION IV EMERGENCY ROOMS ESTIMATED DISTANCES AND TIME FROM ST. MARTINVILLE 70582, ST. MARTIN PARISH TO REGION IV EMERGENCY ROOMS ESTIMATED DISTANCES AND TIME FROM VILLE PLATTE 70586, EVANGELINE PARISH TO REGION IV EMERGENCY ROOMS SOURCES                                                                                                                                                                                                                                                                                                                                                                                                                                                                                                                                                                                                                                                                                                                                                                                                                                                                                                                                                                                                                                                                                                                                                                                                                                                                                                                                                                                                                                                                                                         |                                                                             | 28             |
| REGION IV EMERGENCY ROOMS  ESTIMATED DISTANCES AND TIME FROM NEW IBERIA 70563, NEW IBERIA PARISH TO REGION IV EMERGENCY ROOMS  ESTIMATED DISTANCES AND TIME FROM OPELOUSAS 70570, ST. LANDRY PARISH TO REGION IV EMERGENCY ROOMS  ESTIMATED DISTANCES AND TIME FROM RAYNE 70578, ACADIA PARISH TO REGION IV EMERGENCY ROOMS  ESTIMATED DISTANCES AND TIME FROM ST. MARTINVILLE 70582, ST. MARTIN PARISH TO REGION IV EMERGENCY ROOMS  ESTIMATED DISTANCES AND TIME FROM VILLE PLATTE 70586, EVANGELINE PARISH TO REGION IV EMERGENCY ROOMS  SOURCES  42                                                                                                                                                                                                                                                                                                                                                                                                                                                                                                                                                                                                                                                                                                                                                                                                                                                                                                                                                                                                                                                                                                                                                                                                                                                                                                                                                                                                                                                                                                                                                                        |                                                                             | 20             |
| ESTIMATED DISTANCES AND TIME FROM NEW IBERIA 70563, NEW IBERIA PARISH TO REGION IV EMERGENCY ROOMS  ESTIMATED DISTANCES AND TIME FROM OPELOUSAS 70570, ST. LANDRY PARISH TO REGION IV EMERGENCY ROOMS  ESTIMATED DISTANCES AND TIME FROM RAYNE 70578, ACADIA PARISH TO REGION IV EMERGENCY ROOMS  ESTIMATED DISTANCES AND TIME FROM ST. MARTINVILLE 70582, ST. MARTIN PARISH TO REGION IV EMERGENCY ROOMS  ESTIMATED DISTANCES AND TIME FROM VILLE PLATTE 70586, EVANGELINE PARISH TO REGION IV EMERGENCY ROOMS  ESTIMATED DISTANCES AND TIME FROM VILLE PLATTE 70586, EVANGELINE PARISH TO REGION IV EMERGENCY ROOMS  SOURCES                                                                                                                                                                                                                                                                                                                                                                                                                                                                                                                                                                                                                                                                                                                                                                                                                                                                                                                                                                                                                                                                                                                                                                                                                                                                                                                                                                                                                                                                                                 | ·                                                                           | 30             |
| REGION IV EMERGENCY ROOMS  ESTIMATED DISTANCES AND TIME FROM OPELOUSAS 70570, ST. LANDRY PARISH TO REGION IV EMERGENCY ROOMS  ESTIMATED DISTANCES AND TIME FROM RAYNE 70578, ACADIA PARISH TO REGION IV EMERGENCY ROOMS  ESTIMATED DISTANCES AND TIME FROM ST. MARTINVILLE 70582, ST. MARTIN PARISH TO REGION IV EMERGENCY ROOMS  ESTIMATED DISTANCES AND TIME FROM VILLE PLATTE 70586, EVANGELINE PARISH TO REGION IV EMERGENCY ROOMS  SOURCES  42                                                                                                                                                                                                                                                                                                                                                                                                                                                                                                                                                                                                                                                                                                                                                                                                                                                                                                                                                                                                                                                                                                                                                                                                                                                                                                                                                                                                                                                                                                                                                                                                                                                                            |                                                                             | 22             |
| ESTIMATED DISTANCES AND TIME FROM OPELOUSAS 70570, ST. LANDRY PARISH TO REGION IV EMERGENCY ROOMS  ESTIMATED DISTANCES AND TIME FROM RAYNE 70578, ACADIA PARISH TO REGION IV  EMERGENCY ROOMS  ESTIMATED DISTANCES AND TIME FROM ST. MARTINVILLE 70582, ST. MARTIN PARISH TO REGION IV EMERGENCY ROOMS  ESTIMATED DISTANCES AND TIME FROM VILLE PLATTE 70586, EVANGELINE PARISH TO REGION IV EMERGENCY ROOMS  SOURCES  42                                                                                                                                                                                                                                                                                                                                                                                                                                                                                                                                                                                                                                                                                                                                                                                                                                                                                                                                                                                                                                                                                                                                                                                                                                                                                                                                                                                                                                                                                                                                                                                                                                                                                                      | ·                                                                           | 32             |
| REGION IV EMERGENCY ROOMS  ESTIMATED DISTANCES AND TIME FROM RAYNE 70578, ACADIA PARISH TO REGION IV  EMERGENCY ROOMS  ESTIMATED DISTANCES AND TIME FROM ST. MARTINVILLE 70582, ST. MARTIN PARISH TO  REGION IV EMERGENCY ROOMS  ESTIMATED DISTANCES AND TIME FROM VILLE PLATTE 70586, EVANGELINE PARISH TO  REGION IV EMERGENCY ROOMS  SOURCES  42                                                                                                                                                                                                                                                                                                                                                                                                                                                                                                                                                                                                                                                                                                                                                                                                                                                                                                                                                                                                                                                                                                                                                                                                                                                                                                                                                                                                                                                                                                                                                                                                                                                                                                                                                                            |                                                                             | 24             |
| ESTIMATED DISTANCES AND TIME FROM RAYNE 70578, ACADIA PARISH TO REGION IV EMERGENCY ROOMS ESTIMATED DISTANCES AND TIME FROM ST. MARTINVILLE 70582, ST. MARTIN PARISH TO REGION IV EMERGENCY ROOMS ESTIMATED DISTANCES AND TIME FROM VILLE PLATTE 70586, EVANGELINE PARISH TO REGION IV EMERGENCY ROOMS SOURCES 42                                                                                                                                                                                                                                                                                                                                                                                                                                                                                                                                                                                                                                                                                                                                                                                                                                                                                                                                                                                                                                                                                                                                                                                                                                                                                                                                                                                                                                                                                                                                                                                                                                                                                                                                                                                                              | ,                                                                           | ) <del>4</del> |
| EMERGENCY ROOMS  ESTIMATED DISTANCES AND TIME FROM ST. MARTINVILLE 70582, ST. MARTIN PARISH TO REGION IV EMERGENCY ROOMS  ESTIMATED DISTANCES AND TIME FROM VILLE PLATTE 70586, EVANGELINE PARISH TO REGION IV EMERGENCY ROOMS  SOURCES  42                                                                                                                                                                                                                                                                                                                                                                                                                                                                                                                                                                                                                                                                                                                                                                                                                                                                                                                                                                                                                                                                                                                                                                                                                                                                                                                                                                                                                                                                                                                                                                                                                                                                                                                                                                                                                                                                                    |                                                                             | 36             |
| ESTIMATED DISTANCES AND TIME FROM ST. MARTINVILLE 70582, ST. MARTIN PARISH TO REGION IV EMERGENCY ROOMS  ESTIMATED DISTANCES AND TIME FROM VILLE PLATTE 70586, EVANGELINE PARISH TO 40 REGION IV EMERGENCY ROOMS  SOURCES  42                                                                                                                                                                                                                                                                                                                                                                                                                                                                                                                                                                                                                                                                                                                                                                                                                                                                                                                                                                                                                                                                                                                                                                                                                                                                                                                                                                                                                                                                                                                                                                                                                                                                                                                                                                                                                                                                                                  | · ·                                                                         | 50             |
| REGION IV EMERGENCY ROOMS  ESTIMATED DISTANCES AND TIME FROM VILLE PLATTE 70586, EVANGELINE PARISH TO  REGION IV EMERGENCY ROOMS  SOURCES  42                                                                                                                                                                                                                                                                                                                                                                                                                                                                                                                                                                                                                                                                                                                                                                                                                                                                                                                                                                                                                                                                                                                                                                                                                                                                                                                                                                                                                                                                                                                                                                                                                                                                                                                                                                                                                                                                                                                                                                                  |                                                                             | 38             |
| ESTIMATED DISTANCES AND TIME FROM VILLE PLATTE 70586, EVANGELINE PARISH TO REGION IV EMERGENCY ROOMS SOURCES 42                                                                                                                                                                                                                                                                                                                                                                                                                                                                                                                                                                                                                                                                                                                                                                                                                                                                                                                                                                                                                                                                                                                                                                                                                                                                                                                                                                                                                                                                                                                                                                                                                                                                                                                                                                                                                                                                                                                                                                                                                | ,                                                                           | 50             |
| REGION IV EMERGENCY ROOMS SOURCES 42                                                                                                                                                                                                                                                                                                                                                                                                                                                                                                                                                                                                                                                                                                                                                                                                                                                                                                                                                                                                                                                                                                                                                                                                                                                                                                                                                                                                                                                                                                                                                                                                                                                                                                                                                                                                                                                                                                                                                                                                                                                                                           |                                                                             | 40             |
| SOURCES 42                                                                                                                                                                                                                                                                                                                                                                                                                                                                                                                                                                                                                                                                                                                                                                                                                                                                                                                                                                                                                                                                                                                                                                                                                                                                                                                                                                                                                                                                                                                                                                                                                                                                                                                                                                                                                                                                                                                                                                                                                                                                                                                     | ·                                                                           | , io           |
|                                                                                                                                                                                                                                                                                                                                                                                                                                                                                                                                                                                                                                                                                                                                                                                                                                                                                                                                                                                                                                                                                                                                                                                                                                                                                                                                                                                                                                                                                                                                                                                                                                                                                                                                                                                                                                                                                                                                                                                                                                                                                                                                |                                                                             | 42             |
| NOTES 1 4.3                                                                                                                                                                                                                                                                                                                                                                                                                                                                                                                                                                                                                                                                                                                                                                                                                                                                                                                                                                                                                                                                                                                                                                                                                                                                                                                                                                                                                                                                                                                                                                                                                                                                                                                                                                                                                                                                                                                                                                                                                                                                                                                    | NOTES                                                                       | 43             |