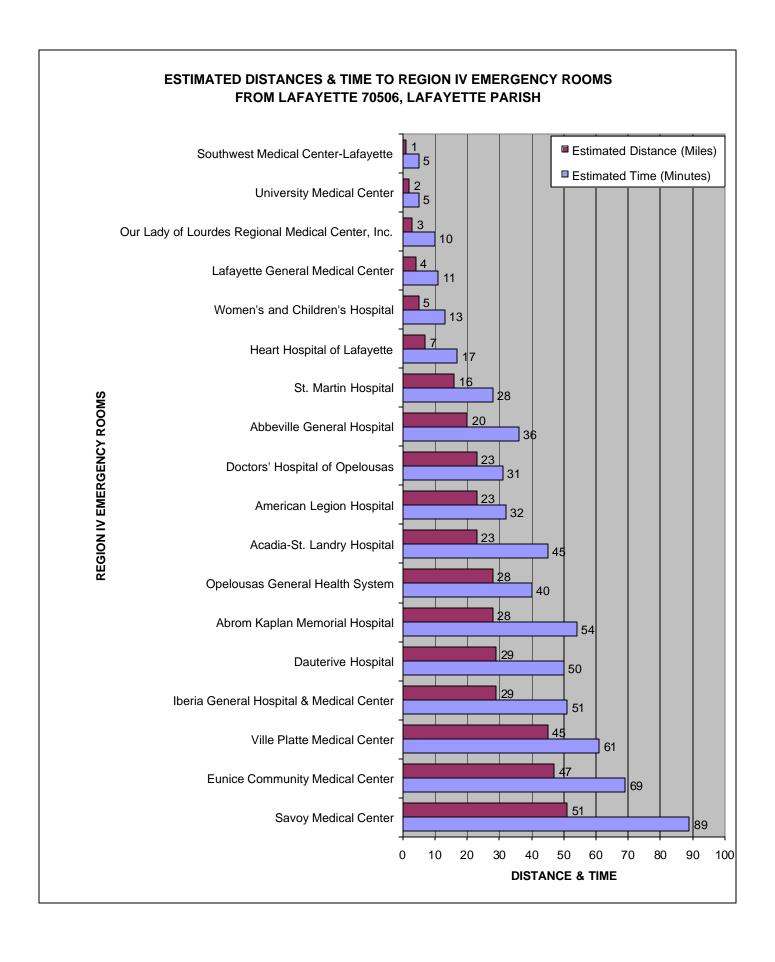

#### **TABLE OF CONTENTS**

| REGION IV EMERGENCY ROOMS  STIMATED DISTANCES AND TIME FROM ABBEVILLE 70510, VERMILION PARISH TO  REGION IV EMERGENCY ROOMS  SETIMATED DISTANCES AND TIME FROM BREAUX BRIDGE 70510, ST. MARTIN PARISH TO  REGION IV EMERGENCY ROOMS  ESTIMATED DISTANCES AND TIME FROM CARENCRO 70520, LAFAYETTE PARISH TO  REGION IV EMERGENCY ROOMS  ESTIMATED DISTANCES AND TIME FROM CROWLEY 70526, ACADIA PARISH TO REGION IV  EMERGENCY ROOMS  ESTIMATED DISTANCES AND TIME FROM CROWLEY 70526, ACADIA PARISH TO REGION IV  EMERGENCY ROOMS  ESTIMATED DISTANCES AND TIME FROM EUNICE 70535, ST. LANDRY PARISH TO REGION IV  EMERGENCY ROOMS  ESTIMATED DISTANCES AND TIME FROM JEANERETTE 70544, NEW IBERIA PARISH TO  14  REGION IV EMERGENCY ROOMS  ESTIMATED DISTANCES AND TIME FROM KAPLAN 70548, VERMILION PARISH TO REGION IV  EMERGENCY ROOMS  ESTIMATED DISTANCES AND TIME FROM LAFAYETTE 70501, LAFAYETTE PARISH TO  REGION IV EMERGENCY ROOMS  ESTIMATED DISTANCES AND TIME FROM LAFAYETTE 70506, LAFAYETTE PARISH TO  REGION IV EMERGENCY ROOMS  ESTIMATED DISTANCES AND TIME FROM LAFAYETTE 70507, LAFAYETTE PARISH TO  REGION IV EMERGENCY ROOMS  ESTIMATED DISTANCES AND TIME FROM LAFAYETTE 70508, LAFAYETTE PARISH TO  22  REGION IV EMERGENCY ROOMS  ESTIMATED DISTANCES AND TIME FROM LAFAYETTE 70508, LAFAYETTE PARISH TO  24  REGION IV EMERGENCY ROOMS  ESTIMATED DISTANCES AND TIME FROM MERMENTAU 70556, ACADIA PARISH TO REGION  16  17  18  18  19  19  10  19  10  11  11  12  12  13  14  15  15  16  16  17  17  17  18  18  18  19  19  10  10  11  11  11  12  12  13  14  15  15  16  16  17  17  17  18  18  18  19  10  10  11  11  11  11  12  12  13  14  15  16  16  17  16  17  17  17  18  18  18  19  10  10  11  11  11  11  11  11  11                                                                                                                                                                                                                                                                                                                                                         |                                                                             | Page           |
|--------------------------------------------------------------------------------------------------------------------------------------------------------------------------------------------------------------------------------------------------------------------------------------------------------------------------------------------------------------------------------------------------------------------------------------------------------------------------------------------------------------------------------------------------------------------------------------------------------------------------------------------------------------------------------------------------------------------------------------------------------------------------------------------------------------------------------------------------------------------------------------------------------------------------------------------------------------------------------------------------------------------------------------------------------------------------------------------------------------------------------------------------------------------------------------------------------------------------------------------------------------------------------------------------------------------------------------------------------------------------------------------------------------------------------------------------------------------------------------------------------------------------------------------------------------------------------------------------------------------------------------------------------------------------------------------------------------------------------------------------------------------------------------------------------------------------------------------------------------------------------------------------------------------------------------------------------------------------------------------------------------------------------------------------------------------------------------------------------------------------------|-----------------------------------------------------------------------------|----------------|
| REGION IV EMERGENCY ROOMS ESTIMATED DISTANCES AND TIME FROM BREAUX BRIDGE 70510, ST. MARTIN PARISH TO REGION IV EMERGENCY ROOMS ESTIMATED DISTANCES AND TIME FROM CARENCRO 70520, LAFAYETTE PARISH TO REGION IV EMERGENCY ROOMS ESTIMATED DISTANCES AND TIME FROM CROWLEY 70526, ACADIA PARISH TO REGION IV EMERGENCY ROOMS ESTIMATED DISTANCES AND TIME FROM EUNICE 70535, ST. LANDRY PARISH TO REGION IV EMERGENCY ROOMS ESTIMATED DISTANCES AND TIME FROM EUNICE 70535, ST. LANDRY PARISH TO REGION IV EMERGENCY ROOMS ESTIMATED DISTANCES AND TIME FROM JEANERETTE 70544, NEW IBERIA PARISH TO REGION IV EMERGENCY ROOMS ESTIMATED DISTANCES AND TIME FROM KAPLAN 70548, VERMILION PARISH TO REGION IV EMERGENCY ROOMS ESTIMATED DISTANCES AND TIME FROM LAFAYETTE 70501, LAFAYETTE PARISH TO REGION IV EMERGENCY ROOMS ESTIMATED DISTANCES AND TIME FROM LAFAYETTE 70506, LAFAYETTE PARISH TO REGION IV EMERGENCY ROOMS ESTIMATED DISTANCES AND TIME FROM LAFAYETTE 70506, LAFAYETTE PARISH TO REGION IV EMERGENCY ROOMS ESTIMATED DISTANCES AND TIME FROM LAFAYETTE 70507, LAFAYETTE PARISH TO REGION IV EMERGENCY ROOMS ESTIMATED DISTANCES AND TIME FROM LAFAYETTE 70508, LAFAYETTE PARISH TO REGION IV EMERGENCY ROOMS ESTIMATED DISTANCES AND TIME FROM MAMOU 70554, EVANGELINE PARISH TO REGION IV EMERGENCY ROOMS ESTIMATED DISTANCES AND TIME FROM MERMENTAU 70556, ACADIA PARISH TO REGION IV EMERGENCY ROOMS ESTIMATED DISTANCES AND TIME FROM MERMENTAU 70556, ACADIA PARISH TO REGION IV EMERGENCY ROOMS ESTIMATED DISTANCES AND TIME FROM NEW IBERIA 70560, NEW IBERIA PARISH TO REGION IV EMERGENCY ROOMS ESTIMATED DISTANCES AND TIME FROM NEW IBERIA 70563, NEW IBERIA PARISH TO REGION IV EMERGENCY ROOMS ESTIMATED DISTANCES AND TIME FROM NEW IBERIA 70563, NEW IBERIA PARISH TO REGION IV EMERGENCY ROOMS ESTIMATED DISTANCES AND TIME FROM PELOUSAS 70570, ST. LANDRY PARISH TO REGION IV EMERGENCY ROOMS ESTIMATED DISTANCES AND TIME FROM PELOUSAS 70570, ST. LANDRY PARISH TO REGION IV EMERGENCY ROOMS ESTIMATED DISTANCES AND TIME FROM PELOUSAS 70570, ST. LANDRY PARISH TO REGION IV EMERGENC | REGION IV EMERGENCY ROOMS                                                   |                |
| ESTIMATED DISTANCES AND TIME FROM BREAUX BRIDGE 70510, ST. MARTIN PARISH TO REGION IV EMERGENCY ROOMS ESTIMATED DISTANCES AND TIME FROM CARENCRO 70520, LAFAYETTE PARISH TO REGION IV EMERGENCY ROOMS ESTIMATED DISTANCES AND TIME FROM CROWLEY 70526, ACADIA PARISH TO REGION IV EMERGENCY ROOMS ESTIMATED DISTANCES AND TIME FROM EUNICE 70535, ST. LANDRY PARISH TO REGION IV EMERGENCY ROOMS ESTIMATED DISTANCES AND TIME FROM JEANERETTE 70544, NEW IBERIA PARISH TO REGION IV EMERGENCY ROOMS ESTIMATED DISTANCES AND TIME FROM JEANERETTE 70544, NEW IBERIA PARISH TO 14 REGION IV EMERGENCY ROOMS ESTIMATED DISTANCES AND TIME FROM KAPLAN 70548, VERMILION PARISH TO REGION IV EMERGENCY ROOMS ESTIMATED DISTANCES AND TIME FROM LAFAYETTE 70501, LAFAYETTE PARISH TO 18 REGION IV EMERGENCY ROOMS ESTIMATED DISTANCES AND TIME FROM LAFAYETTE 70506, LAFAYETTE PARISH TO 20 REGION IV EMERGENCY ROOMS ESTIMATED DISTANCES AND TIME FROM LAFAYETTE 70507, LAFAYETTE PARISH TO 22 REGION IV EMERGENCY ROOMS ESTIMATED DISTANCES AND TIME FROM LAFAYETTE 70508, LAFAYETTE PARISH TO 24 REGION IV EMERGENCY ROOMS ESTIMATED DISTANCES AND TIME FROM LAFAYETTE 70508, LAFAYETTE PARISH TO 24 REGION IV EMERGENCY ROOMS ESTIMATED DISTANCES AND TIME FROM MAMOU 70554, EVANGELINE PARISH TO REGION IV EMERGENCY ROOMS ESTIMATED DISTANCES AND TIME FROM MERMENTAU 70556, ACADIA PARISH TO REGION IV EMERGENCY ROOMS ESTIMATED DISTANCES AND TIME FROM NEW IBERIA 70560, NEW IBERIA PARISH TO 30 REGION IV EMERGENCY ROOMS ESTIMATED DISTANCES AND TIME FROM NEW IBERIA 70563, NEW IBERIA PARISH TO 34 REGION IV EMERGENCY ROOMS ESTIMATED DISTANCES AND TIME FROM PEDUSAS 70570, ST. LANDRY PARISH TO 34 REGION IV EMERGENCY ROOMS ESTIMATED DISTANCES AND TIME FROM PEDUSAS 70570, ST. LANDRY PARISH TO 34 REGION IV EMERGENCY ROOMS ESTIMATED DISTANCES AND TIME FROM PEDUSAS 70570, ST. LANDRY PARISH TO 35 REGION IV EMERGENCY ROOMS ESTIMATED DISTANCES AND TIME FROM PEDUSAS 70570, ST. LANDRY PARISH TO 36 REGION IV EMERGENCY ROOMS ESTIMATED DISTANCES AND TIME FROM PEDUSAS 70570, ST. LANDRY PARISH TO 35 REGIO | ESTIMATED DISTANCES AND TIME FROM ABBEVILLE 70510, VERMILION PARISH TO      | 4              |
| REGION IV EMERGENCY ROOMS  ESTIMATED DISTANCES AND TIME FROM CARENCRO 70520, LAFAYETTE PARISH TO REGION IV EMERGENCY ROOMS  ESTIMATED DISTANCES AND TIME FROM CROWLEY 70526, ACADIA PARISH TO REGION IV EMERGENCY ROOMS  ESTIMATED DISTANCES AND TIME FROM EUNICE 70535, ST. LANDRY PARISH TO REGION IV EMERGENCY ROOMS  ESTIMATED DISTANCES AND TIME FROM JEANERETTE 70544, NEW IBERIA PARISH TO REGION IV EMERGENCY ROOMS  ESTIMATED DISTANCES AND TIME FROM JEANERETTE 70544, NEW IBERIA PARISH TO REGION IV EMERGENCY ROOMS  ESTIMATED DISTANCES AND TIME FROM KAPLAN 70548, VERMILION PARISH TO REGION IV EMERGENCY ROOMS  ESTIMATED DISTANCES AND TIME FROM LAFAYETTE 70501, LAFAYETTE PARISH TO REGION IV EMERGENCY ROOMS  ESTIMATED DISTANCES AND TIME FROM LAFAYETTE 70506, LAFAYETTE PARISH TO 20 REGION IV EMERGENCY ROOMS  ESTIMATED DISTANCES AND TIME FROM LAFAYETTE 70507, LAFAYETTE PARISH TO 22 REGION IV EMERGENCY ROOMS  ESTIMATED DISTANCES AND TIME FROM LAFAYETTE 70507, LAFAYETTE PARISH TO 24 REGION IV EMERGENCY ROOMS  ESTIMATED DISTANCES AND TIME FROM LAFAYETTE 70508, LAFAYETTE PARISH TO 24 REGION IV EMERGENCY ROOMS  ESTIMATED DISTANCES AND TIME FROM MAMOU 70554, EVANGELINE PARISH TO REGION IV EMERGENCY ROOMS  ESTIMATED DISTANCES AND TIME FROM MERMENTAU 70556, ACADIA PARISH TO REGION IV EMERGENCY ROOMS  ESTIMATED DISTANCES AND TIME FROM NEW IBERIA 70560, NEW IBERIA PARISH TO 30 REGION IV EMERGENCY ROOMS  ESTIMATED DISTANCES AND TIME FROM NEW IBERIA 70563, NEW IBERIA PARISH TO 30 REGION IV EMERGENCY ROOMS  ESTIMATED DISTANCES AND TIME FROM NEW IBERIA 70563, NEW IBERIA PARISH TO 34 REGION IV EMERGENCY ROOMS  ESTIMATED DISTANCES AND TIME FROM PELOUSAS 70570, ST. LANDRY PARISH TO 36 REGION IV EMERGENCY ROOMS  ESTIMATED DISTANCES AND TIME FROM PELOUSAS 70578, ACADIA PARISH TO REGION IV EMERGENCY ROOMS  ESTIMATED DISTANCES AND TIME FROM PELOUSAS 70578, ACADIA PARISH TO REGION IV EMERGENCY ROOMS  ESTIMATED DISTANCES AND TIME FROM PELOUSAS 70578, ACADIA PARISH TO REGION IV EMERGENCY ROOMS  ESTIMATED DISTANCES AND TIME FROM PELOUSAS 70578, ACAD | REGION IV EMERGENCY ROOMS                                                   |                |
| ESTIMATED DISTANCES AND TIME FROM CARENCRO 70520, LAFAYETTE PARISH TO REGION IV EMERGENCY ROOMS  ESTIMATED DISTANCES AND TIME FROM CROWLEY 70526, ACADIA PARISH TO REGION IV EMERGENCY ROOMS  ESTIMATED DISTANCES AND TIME FROM EUNICE 70535, ST. LANDRY PARISH TO REGION IV EMERGENCY ROOMS  ESTIMATED DISTANCES AND TIME FROM JEANERETTE 70544, NEW IBERIA PARISH TO REGION IV EMERGENCY ROOMS  ESTIMATED DISTANCES AND TIME FROM JEANERETTE 70544, NEW IBERIA PARISH TO REGION IV EMERGENCY ROOMS  ESTIMATED DISTANCES AND TIME FROM KAPLAN 70548, VERMILION PARISH TO REGION IV EMERGENCY ROOMS  ESTIMATED DISTANCES AND TIME FROM LAFAYETTE 70501, LAFAYETTE PARISH TO 18 REGION IV EMERGENCY ROOMS  ESTIMATED DISTANCES AND TIME FROM LAFAYETTE 70506, LAFAYETTE PARISH TO 18 REGION IV EMERGENCY ROOMS  ESTIMATED DISTANCES AND TIME FROM LAFAYETTE 70507, LAFAYETTE PARISH TO 19 REGION IV EMERGENCY ROOMS  ESTIMATED DISTANCES AND TIME FROM LAFAYETTE 70507, LAFAYETTE PARISH TO 19 REGION IV EMERGENCY ROOMS  ESTIMATED DISTANCES AND TIME FROM LAFAYETTE 70508, LAFAYETTE PARISH TO 19 REGION IV EMERGENCY ROOMS  ESTIMATED DISTANCES AND TIME FROM MERMENTAU 70556, ACADIA PARISH TO REGION 10 REMERGENCY ROOMS  ESTIMATED DISTANCES AND TIME FROM MERMENTAU 70556, ACADIA PARISH TO REGION 10 REMERGENCY ROOMS  ESTIMATED DISTANCES AND TIME FROM NEW IBERIA 70560, NEW IBERIA PARISH TO 19 REGION IV EMERGENCY ROOMS  ESTIMATED DISTANCES AND TIME FROM NEW IBERIA 70560, NEW IBERIA PARISH TO 19 REGION IV EMERGENCY ROOMS  ESTIMATED DISTANCES AND TIME FROM NEW IBERIA 70560, NEW IBERIA PARISH TO 19 REGION IV EMERGENCY ROOMS  ESTIMATED DISTANCES AND TIME FROM NEW IBERIA 70563, NEW IBERIA PARISH TO 19 REGION IV EMERGENCY ROOMS  ESTIMATED DISTANCES AND TIME FROM PELOUSAS 70570, ST. LANDRY PARISH TO 19 REGION IV EMERGENCY ROOMS  ESTIMATED DISTANCES AND TIME FROM PELOUSAS 70578, ACADIA PARISH TO 19 REGION IV EMERGENCY ROOMS  ESTIMATED DISTANCES AND TIME FROM ST. MARTINVILLE 70582, ST. MARTIN PARISH TO 19 REGION IV EMERGENCY ROOMS  ESTIMATED DISTANCES AND TIME FROM ST. MARTINVILLE  | ESTIMATED DISTANCES AND TIME FROM BREAUX BRIDGE 70510, ST. MARTIN PARISH TO | 6              |
| REGION IV EMERGENCY ROOMS  ESTIMATED DISTANCES AND TIME FROM CROWLEY 70526, ACADIA PARISH TO REGION IV EMERGENCY ROOMS  ESTIMATED DISTANCES AND TIME FROM EUNICE 70535, ST. LANDRY PARISH TO REGION IV EMERGENCY ROOMS  ESTIMATED DISTANCES AND TIME FROM JEANERETTE 70544, NEW IBERIA PARISH TO REGION IV EMERGENCY ROOMS  ESTIMATED DISTANCES AND TIME FROM KAPLAN 70548, VERMILION PARISH TO REGION IV EMERGENCY ROOMS  ESTIMATED DISTANCES AND TIME FROM KAPLAN 70548, VERMILION PARISH TO REGION IV ESTIMATED DISTANCES AND TIME FROM LAFAYETTE 70501, LAFAYETTE PARISH TO REGION IV EMERGENCY ROOMS  ESTIMATED DISTANCES AND TIME FROM LAFAYETTE 70506, LAFAYETTE PARISH TO REGION IV EMERGENCY ROOMS  ESTIMATED DISTANCES AND TIME FROM LAFAYETTE 70507, LAFAYETTE PARISH TO REGION IV EMERGENCY ROOMS  ESTIMATED DISTANCES AND TIME FROM LAFAYETTE 70508, LAFAYETTE PARISH TO REGION IV EMERGENCY ROOMS  ESTIMATED DISTANCES AND TIME FROM LAFAYETTE 70508, LAFAYETTE PARISH TO REGION IV EMERGENCY ROOMS  ESTIMATED DISTANCES AND TIME FROM MAMOU 70554, EVANGELINE PARISH TO REGION RESTIMATED DISTANCES AND TIME FROM MERMENTAU 70556, ACADIA PARISH TO REGION REGION IV EMERGENCY ROOMS  ESTIMATED DISTANCES AND TIME FROM NEW IBERIA 70560, NEW IBERIA PARISH TO REGION IV EMERGENCY ROOMS  ESTIMATED DISTANCES AND TIME FROM NEW IBERIA 70563, NEW IBERIA PARISH TO REGION IV EMERGENCY ROOMS  ESTIMATED DISTANCES AND TIME FROM OPELOUSAS 70570, ST. LANDRY PARISH TO REGION IV EMERGENCY ROOMS  ESTIMATED DISTANCES AND TIME FROM RAYNE 70578, ACADIA PARISH TO REGION IV REGION IV EMERGENCY ROOMS  ESTIMATED DISTANCES AND TIME FROM ST. MARTINVILLE 70582, ST. MARTIN PARISH TO REGION IV EMERGENCY ROOMS  ESTIMATED DISTANCES AND TIME FROM ST. MARTINVILLE 70582, ST. MARTIN PARISH TO REGION IV EMERGENCY ROOMS  ESTIMATED DISTANCES AND TIME FROM ST. MARTINVILLE 70586, EVANGELINE PARISH TO AUDITION OF EMERGENCY ROOMS  ESTIMATED DISTANCES AND TIME FROM ST. MARTINVILLE 70586, EVANGELINE PARISH TO AUDITION OF EMERGENCY ROOMS  ESTIMATED DISTANCES AND TIME FROM VILLE PLATTE 70586, EVANGELINE  | REGION IV EMERGENCY ROOMS                                                   |                |
| ESTIMATED DISTANCES AND TIME FROM CROWLEY 70526, ACADIA PARISH TO REGION IV EMERGENCY ROOMS  ESTIMATED DISTANCES AND TIME FROM EUNICE 70535, ST. LANDRY PARISH TO REGION  IVEMERGENCY ROOMS  ESTIMATED DISTANCES AND TIME FROM JEANERETTE 70544, NEW IBERIA PARISH TO  REGION IVEMERGENCY ROOMS  ESTIMATED DISTANCES AND TIME FROM JEANERETTE 70544, NEW IBERIA PARISH TO  REGION IVEMERGENCY ROOMS  ESTIMATED DISTANCES AND TIME FROM KAPLAN 70548, VERMILION PARISH TO REGION IV  REGION IVEMERGENCY ROOMS  ESTIMATED DISTANCES AND TIME FROM LAFAYETTE 70501, LAFAYETTE PARISH TO  REGION IVEMERGENCY ROOMS  ESTIMATED DISTANCES AND TIME FROM LAFAYETTE 70506, LAFAYETTE PARISH TO  REGION IVEMERGENCY ROOMS  ESTIMATED DISTANCES AND TIME FROM LAFAYETTE 70507, LAFAYETTE PARISH TO  REGION IVEMERGENCY ROOMS  ESTIMATED DISTANCES AND TIME FROM LAFAYETTE 70508, LAFAYETTE PARISH TO  REGION IVEMERGENCY ROOMS  ESTIMATED DISTANCES AND TIME FROM MAMOU 70554, EVANGELINE PARISH TO REGION IVEMERGENCY ROOMS  ESTIMATED DISTANCES AND TIME FROM MERMENTAU 70556, ACADIA PARISH TO REGION IVEMERGENCY ROOMS  ESTIMATED DISTANCES AND TIME FROM NEW IBERIA 70560, NEW IBERIA PARISH TO  REGION IVEMERGENCY ROOMS  ESTIMATED DISTANCES AND TIME FROM NEW IBERIA 70560, NEW IBERIA PARISH TO  REGION IVEMERGENCY ROOMS  ESTIMATED DISTANCES AND TIME FROM NEW IBERIA 70560, NEW IBERIA PARISH TO  REGION IVEMERGENCY ROOMS  ESTIMATED DISTANCES AND TIME FROM NEW IBERIA 70560, NEW IBERIA PARISH TO  REGION IVEMERGENCY ROOMS  ESTIMATED DISTANCES AND TIME FROM NEW IBERIA 70560, NEW IBERIA PARISH TO  30  REGION IVEMERGENCY ROOMS  ESTIMATED DISTANCES AND TIME FROM RAYNE 70578, ACADIA PARISH TO REGION IVEMERGENCY ROOMS  ESTIMATED DISTANCES AND TIME FROM RAYNE 70578, ACADIA PARISH TO REGION IVEMERGENCY ROOMS  ESTIMATED DISTANCES AND TIME FROM RAYNE 70578, ACADIA PARISH TO REGION IVEMERGENCY ROOMS  ESTIMATED DISTANCES AND TIME FROM RAYNE 70578, ACADIA PARISH TO REGION IVEMERGENCY ROOMS  ESTIMATED DISTANCES AND TIME FROM ST. MARTINVILLE 70582, ST. MARTIN PARISH TO  40  REGION IVEMERGENCY ROOMS  | ESTIMATED DISTANCES AND TIME FROM CARENCRO 70520, LAFAYETTE PARISH TO       | 8              |
| EMERGENCY ROOMS ESTIMATED DISTANCES AND TIME FROM EUNICE 70535, ST. LANDRY PARISH TO REGION IV EMERGENCY ROOMS ESTIMATED DISTANCES AND TIME FROM JEANERETTE 70544, NEW IBERIA PARISH TO 14 REGION IV EMERGENCY ROOMS ESTIMATED DISTANCES AND TIME FROM KAPLAN 70548, VERMILION PARISH TO REGION IV EMERGENCY ROOMS ESTIMATED DISTANCES AND TIME FROM KAPLAN 70548, VERMILION PARISH TO REGION IV EMERGENCY ROOMS ESTIMATED DISTANCES AND TIME FROM LAFAYETTE 70501, LAFAYETTE PARISH TO 18 REGION IV EMERGENCY ROOMS ESTIMATED DISTANCES AND TIME FROM LAFAYETTE 70506, LAFAYETTE PARISH TO 20 REGION IV EMERGENCY ROOMS ESTIMATED DISTANCES AND TIME FROM LAFAYETTE 70507, LAFAYETTE PARISH TO 22 REGION IV EMERGENCY ROOMS ESTIMATED DISTANCES AND TIME FROM LAFAYETTE 70508, LAFAYETTE PARISH TO 24 REGION IV EMERGENCY ROOMS ESTIMATED DISTANCES AND TIME FROM MAMOU 70554, EVANGELINE PARISH TO REGION IV EMERGENCY ROOMS ESTIMATED DISTANCES AND TIME FROM MERMENTAU 70556, ACADIA PARISH TO REGION IV EMERGENCY ROOMS ESTIMATED DISTANCES AND TIME FROM MERMENTAU 70556, ACADIA PARISH TO REGION IV EMERGENCY ROOMS ESTIMATED DISTANCES AND TIME FROM NEW IBERIA 70560, NEW IBERIA PARISH TO 30 REGION IV EMERGENCY ROOMS ESTIMATED DISTANCES AND TIME FROM NEW IBERIA 70563, NEW IBERIA PARISH TO 32 REGION IV EMERGENCY ROOMS ESTIMATED DISTANCES AND TIME FROM NEW IBERIA 70563, NEW IBERIA PARISH TO 34 REGION IV EMERGENCY ROOMS ESTIMATED DISTANCES AND TIME FROM RAYNE 70578, ACADIA PARISH TO REGION IV EMERGENCY ROOMS ESTIMATED DISTANCES AND TIME FROM RAYNE 70578, ACADIA PARISH TO REGION IV EMERGENCY ROOMS ESTIMATED DISTANCES AND TIME FROM ST. MARTINVILLE 70582, ST. MARTIN PARISH TO 36 REGION IV EMERGENCY ROOMS ESTIMATED DISTANCES AND TIME FROM ST. MARTINVILLE 70586, EVANGELINE PARISH TO 40 REGION IV EMERGENCY ROOMS ESTIMATED DISTANCES AND TIME FROM VILLE PLATTE 70586, EVANGELINE PARISH TO 40 REGION IV EMERGENCY ROOMS ESTIMATED DISTANCES AND TIME FROM VILLE PLATTE 70586, EVANGELINE PARISH TO 40 REGION IV EMERGENCY ROOMS                                                         | REGION IV EMERGENCY ROOMS                                                   |                |
| ESTIMATED DISTANCES AND TIME FROM EUNICE 70535, ST. LANDRY PARISH TO REGION IV EMERGENCY ROOMS  ESTIMATED DISTANCES AND TIME FROM JEANERETTE 70544, NEW IBERIA PARISH TO REGION IV EMERGENCY ROOMS ESTIMATED DISTANCES AND TIME FROM KAPLAN 70548, VERMILION PARISH TO REGION IV EMERGENCY ROOMS ESTIMATED DISTANCES AND TIME FROM LAFAYETTE 70501, LAFAYETTE PARISH TO REGION IV EMERGENCY ROOMS ESTIMATED DISTANCES AND TIME FROM LAFAYETTE 70506, LAFAYETTE PARISH TO REGION IV EMERGENCY ROOMS ESTIMATED DISTANCES AND TIME FROM LAFAYETTE 70507, LAFAYETTE PARISH TO REGION IV EMERGENCY ROOMS ESTIMATED DISTANCES AND TIME FROM LAFAYETTE 70508, LAFAYETTE PARISH TO REGION IV EMERGENCY ROOMS ESTIMATED DISTANCES AND TIME FROM LAFAYETTE 70508, LAFAYETTE PARISH TO REGION IV EMERGENCY ROOMS ESTIMATED DISTANCES AND TIME FROM MAMOU 70554, EVANGELINE PARISH TO REGION IV EMERGENCY ROOMS ESTIMATED DISTANCES AND TIME FROM MERMENTAU 70556, ACADIA PARISH TO REGION IV EMERGENCY ROOMS ESTIMATED DISTANCES AND TIME FROM NEW IBERIA 70560, NEW IBERIA PARISH TO REGION IV EMERGENCY ROOMS ESTIMATED DISTANCES AND TIME FROM NEW IBERIA 70560, NEW IBERIA PARISH TO REGION IV EMERGENCY ROOMS ESTIMATED DISTANCES AND TIME FROM OPELOUSAS 70570, ST. LANDRY PARISH TO REGION IV EMERGENCY ROOMS ESTIMATED DISTANCES AND TIME FROM OPELOUSAS 70570, ST. LANDRY PARISH TO REGION IV EMERGENCY ROOMS ESTIMATED DISTANCES AND TIME FROM RAYNE 70578, ACADIA PARISH TO REGION IV EMERGENCY ROOMS ESTIMATED DISTANCES AND TIME FROM ST. MARTINVILLE 70582, ST. MARTIN PARISH TO REGION IV EMERGENCY ROOMS ESTIMATED DISTANCES AND TIME FROM ST. MARTINVILLE 70582, ST. MARTIN PARISH TO REGION IV EMERGENCY ROOMS ESTIMATED DISTANCES AND TIME FROM ST. MARTINVILLE 70586, EVANGELINE PARISH TO REGION IV EMERGENCY ROOMS ESTIMATED DISTANCES AND TIME FROM ST. MARTINVILLE 70586, EVANGELINE PARISH TO REGION IV EMERGENCY ROOMS                                                                                                                                                                                          | ·                                                                           | 10             |
| IV EMERGENCY ROOMS ESTIMATED DISTANCES AND TIME FROM JEANERETTE 70544, NEW IBERIA PARISH TO REGION IV EMERGENCY ROOMS ESTIMATED DISTANCES AND TIME FROM KAPLAN 70548, VERMILION PARISH TO REGION IV 6EMERGENCY ROOMS ESTIMATED DISTANCES AND TIME FROM KAPLAN 70548, VERMILION PARISH TO REGION IV 6EMERGENCY ROOMS ESTIMATED DISTANCES AND TIME FROM LAFAYETTE 70501, LAFAYETTE PARISH TO 8ESTIMATED DISTANCES AND TIME FROM LAFAYETTE 70506, LAFAYETTE PARISH TO 8ESTIMATED DISTANCES AND TIME FROM LAFAYETTE 70506, LAFAYETTE PARISH TO 8ESTIMATED DISTANCES AND TIME FROM LAFAYETTE 70507, LAFAYETTE PARISH TO 8ESTIMATED DISTANCES AND TIME FROM LAFAYETTE 70508, LAFAYETTE PARISH TO 8ESTIMATED DISTANCES AND TIME FROM LAFAYETTE 70508, LAFAYETTE PARISH TO 8ESTIMATED DISTANCES AND TIME FROM MAMOU 70554, EVANGELINE PARISH TO REGION IV EMERGENCY ROOMS 8ESTIMATED DISTANCES AND TIME FROM MERMENTAU 70556, ACADIA PARISH TO REGION IV EMERGENCY ROOMS 8ESTIMATED DISTANCES AND TIME FROM NEW IBERIA 70560, NEW IBERIA PARISH TO 8010 IV EMERGENCY ROOMS 8ESTIMATED DISTANCES AND TIME FROM NEW IBERIA 70563, NEW IBERIA PARISH TO 802 REGION IV EMERGENCY ROOMS 8ESTIMATED DISTANCES AND TIME FROM OPELOUSAS 70570, ST. LANDRY PARISH TO 803 REGION IV EMERGENCY ROOMS 8ESTIMATED DISTANCES AND TIME FROM RAYNE 70578, ACADIA PARISH TO REGION IV EMERGENCY ROOMS 8ESTIMATED DISTANCES AND TIME FROM ST. MARTINVILLE 70582, ST. MARTIN PARISH TO 803 REGION IV EMERGENCY ROOMS 8ESTIMATED DISTANCES AND TIME FROM ST. MARTINVILLE 70582, ST. MARTIN PARISH TO 804 REGION IV EMERGENCY ROOMS 8ESTIMATED DISTANCES AND TIME FROM ST. MARTINVILLE 70586, EVANGELINE PARISH TO 805 REGION IV EMERGENCY ROOMS 8ESTIMATED DISTANCES AND TIME FROM ST. MARTINVILLE 70586, EVANGELINE PARISH TO 805 REGION IV EMERGENCY ROOMS 8ESTIMATED DISTANCES AND TIME FROM VILLE PLATTE 70586, EVANGELINE PARISH TO 805 REGION IV EMERGENCY ROOMS 8ESTIMATED DISTANCES AND TIME FROM VILLE PLATTE 70586, EVANGELINE PARISH TO 805 REGION IV EMERGENCY ROOMS                                                                           |                                                                             |                |
| ESTIMATED DISTANCES AND TIME FROM JEANERETTE 70544, NEW IBERIA PARISH TO REGION IV EMERGENCY ROOMS  ESTIMATED DISTANCES AND TIME FROM KAPLAN 70548, VERMILION PARISH TO REGION IV EMERGENCY ROOMS  ESTIMATED DISTANCES AND TIME FROM LAFAYETTE 70501, LAFAYETTE PARISH TO 18 REGION IV EMERGENCY ROOMS  ESTIMATED DISTANCES AND TIME FROM LAFAYETTE 70506, LAFAYETTE PARISH TO 20 REGION IV EMERGENCY ROOMS  ESTIMATED DISTANCES AND TIME FROM LAFAYETTE 70506, LAFAYETTE PARISH TO 21 REGION IV EMERGENCY ROOMS  ESTIMATED DISTANCES AND TIME FROM LAFAYETTE 70507, LAFAYETTE PARISH TO 22 REGION IV EMERGENCY ROOMS  ESTIMATED DISTANCES AND TIME FROM LAFAYETTE 70508, LAFAYETTE PARISH TO 24 REGION IV EMERGENCY ROOMS  ESTIMATED DISTANCES AND TIME FROM MAMOU 70554, EVANGELINE PARISH TO REGION IV EMERGENCY ROOMS  ESTIMATED DISTANCES AND TIME FROM MERMENTAU 70556, ACADIA PARISH TO REGION IV EMERGENCY ROOMS  ESTIMATED DISTANCES AND TIME FROM NEW IBERIA 70560, NEW IBERIA PARISH TO 30 REGION IV EMERGENCY ROOMS  ESTIMATED DISTANCES AND TIME FROM NEW IBERIA 70563, NEW IBERIA PARISH TO 32 REGION IV EMERGENCY ROOMS  ESTIMATED DISTANCES AND TIME FROM OPELOUSAS 70570, ST. LANDRY PARISH TO 34 REGION IV EMERGENCY ROOMS  ESTIMATED DISTANCES AND TIME FROM OPELOUSAS 70570, ST. LANDRY PARISH TO 35 REGION IV EMERGENCY ROOMS  ESTIMATED DISTANCES AND TIME FROM RAYNE 70578, ACADIA PARISH TO REGION IV EMERGENCY ROOMS  ESTIMATED DISTANCES AND TIME FROM ST. MARTINVILLE 70582, ST. MARTIN PARISH TO 36 REGION IV EMERGENCY ROOMS  ESTIMATED DISTANCES AND TIME FROM ST. MARTINVILLE 70586, EVANGELINE PARISH TO 75 REGION IV EMERGENCY ROOMS  ESTIMATED DISTANCES AND TIME FROM ST. MARTINVILLE 70586, EVANGELINE PARISH TO 75 REGION IV EMERGENCY ROOMS  ESTIMATED DISTANCES AND TIME FROM ST. MARTINVILLE 70586, EVANGELINE PARISH TO 75 REGION IV EMERGENCY ROOMS                                                                                                                                                                                                                                  |                                                                             | 12             |
| REGION IV EMERGENCY ROOMS ESTIMATED DISTANCES AND TIME FROM KAPLAN 70548, VERMILION PARISH TO REGION IV EMERGENCY ROOMS ESTIMATED DISTANCES AND TIME FROM LAFAYETTE 70501, LAFAYETTE PARISH TO REGION IV EMERGENCY ROOMS ESTIMATED DISTANCES AND TIME FROM LAFAYETTE 70506, LAFAYETTE PARISH TO REGION IV EMERGENCY ROOMS ESTIMATED DISTANCES AND TIME FROM LAFAYETTE 70507, LAFAYETTE PARISH TO REGION IV EMERGENCY ROOMS ESTIMATED DISTANCES AND TIME FROM LAFAYETTE 70507, LAFAYETTE PARISH TO REGION IV EMERGENCY ROOMS ESTIMATED DISTANCES AND TIME FROM LAFAYETTE 70508, LAFAYETTE PARISH TO REGION IV EMERGENCY ROOMS ESTIMATED DISTANCES AND TIME FROM MAMOU 70554, EVANGELINE PARISH TO REGION IV EMERGENCY ROOMS ESTIMATED DISTANCES AND TIME FROM MERMENTAU 70556, ACADIA PARISH TO REGION IV EMERGENCY ROOMS ESTIMATED DISTANCES AND TIME FROM NEW IBERIA 70560, NEW IBERIA PARISH TO REGION IV EMERGENCY ROOMS ESTIMATED DISTANCES AND TIME FROM NEW IBERIA 70563, NEW IBERIA PARISH TO REGION IV EMERGENCY ROOMS ESTIMATED DISTANCES AND TIME FROM OPELOUSAS 70570, ST. LANDRY PARISH TO REGION IV EMERGENCY ROOMS ESTIMATED DISTANCES AND TIME FROM PELOUSAS 70570, ST. LANDRY PARISH TO REGION IV EMERGENCY ROOMS ESTIMATED DISTANCES AND TIME FROM RAYNE 70578, ACADIA PARISH TO REGION IV EMERGENCY ROOMS ESTIMATED DISTANCES AND TIME FROM RAYNE 70578, ACADIA PARISH TO REGION IV EMERGENCY ROOMS ESTIMATED DISTANCES AND TIME FROM ST. MARTINVILLE 70582, ST. MARTIN PARISH TO REGION IV EMERGENCY ROOMS ESTIMATED DISTANCES AND TIME FROM ST. MARTINVILLE 70586, EVANGELINE PARISH TO REGION IV EMERGENCY ROOMS ESTIMATED DISTANCES AND TIME FROM VILLE PLATTE 70586, EVANGELINE PARISH TO REGION IV EMERGENCY ROOMS ESTIMATED DISTANCES AND TIME FROM VILLE PLATTE 70586, EVANGELINE PARISH TO REGION IV EMERGENCY ROOMS                                                                                                                                                                                                                                                                                |                                                                             |                |
| ESTIMATED DISTANCES AND TIME FROM KAPLAN 70548, VERMILION PARISH TO REGION IV EMERGENCY ROOMS  ESTIMATED DISTANCES AND TIME FROM LAFAYETTE 70501, LAFAYETTE PARISH TO REGION IV EMERGENCY ROOMS  ESTIMATED DISTANCES AND TIME FROM LAFAYETTE 70506, LAFAYETTE PARISH TO REGION IV EMERGENCY ROOMS ESTIMATED DISTANCES AND TIME FROM LAFAYETTE 70507, LAFAYETTE PARISH TO REGION IV EMERGENCY ROOMS ESTIMATED DISTANCES AND TIME FROM LAFAYETTE 70508, LAFAYETTE PARISH TO REGION IV EMERGENCY ROOMS ESTIMATED DISTANCES AND TIME FROM LAFAYETTE 70508, LAFAYETTE PARISH TO REGION IV EMERGENCY ROOMS ESTIMATED DISTANCES AND TIME FROM MAMOU 70554, EVANGELINE PARISH TO REGION IV EMERGENCY ROOMS ESTIMATED DISTANCES AND TIME FROM MERMENTAU 70556, ACADIA PARISH TO REGION IV EMERGENCY ROOMS ESTIMATED DISTANCES AND TIME FROM NEW IBERIA 70560, NEW IBERIA PARISH TO REGION IV EMERGENCY ROOMS ESTIMATED DISTANCES AND TIME FROM NEW IBERIA 70563, NEW IBERIA PARISH TO REGION IV EMERGENCY ROOMS ESTIMATED DISTANCES AND TIME FROM OPELOUSAS 70570, ST. LANDRY PARISH TO REGION IV EMERGENCY ROOMS ESTIMATED DISTANCES AND TIME FROM RAYNE 70578, ACADIA PARISH TO REGION IV REGION IV EMERGENCY ROOMS ESTIMATED DISTANCES AND TIME FROM RAYNE 70578, ACADIA PARISH TO REGION IV SEMERGENCY ROOMS ESTIMATED DISTANCES AND TIME FROM ST. MARTINVILLE 70582, ST. MARTIN PARISH TO REGION IV EMERGENCY ROOMS ESTIMATED DISTANCES AND TIME FROM ST. MARTINVILLE 70586, EVANGELINE PARISH TO REGION IV EMERGENCY ROOMS ESTIMATED DISTANCES AND TIME FROM VILLE PLATTE 70586, EVANGELINE PARISH TO REGION IV EMERGENCY ROOMS ESTIMATED DISTANCES AND TIME FROM VILLE PLATTE 70586, EVANGELINE PARISH TO REGION IV EMERGENCY ROOMS ESTIMATED DISTANCES AND TIME FROM VILLE PLATTE 70586, EVANGELINE PARISH TO REGION IV EMERGENCY ROOMS                                                                                                                                                                                                                                                                                         |                                                                             | 14             |
| EMERGENCY ROOMS ESTIMATED DISTANCES AND TIME FROM LAFAYETTE 70501, LAFAYETTE PARISH TO REGION IV EMERGENCY ROOMS ESTIMATED DISTANCES AND TIME FROM LAFAYETTE 70506, LAFAYETTE PARISH TO REGION IV EMERGENCY ROOMS ESTIMATED DISTANCES AND TIME FROM LAFAYETTE 70506, LAFAYETTE PARISH TO REGION IV EMERGENCY ROOMS ESTIMATED DISTANCES AND TIME FROM LAFAYETTE 70507, LAFAYETTE PARISH TO REGION IV EMERGENCY ROOMS ESTIMATED DISTANCES AND TIME FROM LAFAYETTE 70508, LAFAYETTE PARISH TO REGION IV EMERGENCY ROOMS ESTIMATED DISTANCES AND TIME FROM MAMOU 70554, EVANGELINE PARISH TO REGION IV EMERGENCY ROOMS ESTIMATED DISTANCES AND TIME FROM MERMENTAU 70556, ACADIA PARISH TO REGION IV EMERGENCY ROOMS ESTIMATED DISTANCES AND TIME FROM NEW IBERIA 70560, NEW IBERIA PARISH TO REGION IV EMERGENCY ROOMS ESTIMATED DISTANCES AND TIME FROM NEW IBERIA 70563, NEW IBERIA PARISH TO REGION IV EMERGENCY ROOMS ESTIMATED DISTANCES AND TIME FROM OPELOUSAS 70570, ST. LANDRY PARISH TO REGION IV EMERGENCY ROOMS ESTIMATED DISTANCES AND TIME FROM OPELOUSAS 70570, ST. LANDRY PARISH TO REGION IV EMERGENCY ROOMS ESTIMATED DISTANCES AND TIME FROM RAYNE 70578, ACADIA PARISH TO REGION IV EMERGENCY ROOMS ESTIMATED DISTANCES AND TIME FROM ST. MARTINVILLE 70582, ST. MARTIN PARISH TO REGION IV EMERGENCY ROOMS ESTIMATED DISTANCES AND TIME FROM ST. MARTINVILLE 70586, EVANGELINE PARISH TO REGION IV EMERGENCY ROOMS ESTIMATED DISTANCES AND TIME FROM VILLE PLATTE 70586, EVANGELINE PARISH TO REGION IV EMERGENCY ROOMS ESTIMATED DISTANCES AND TIME FROM VILLE PLATTE 70586, EVANGELINE PARISH TO REGION IV EMERGENCY ROOMS ESTIMATED DISTANCES AND TIME FROM VILLE PLATTE 70586, EVANGELINE PARISH TO REGION IV EMERGENCY ROOMS ESTIMATED DISTANCES AND TIME FROM VILLE PLATTE 70586, EVANGELINE PARISH TO REGION IV EMERGENCY ROOMS                                                                                                                                                                                                                                                                       |                                                                             |                |
| ESTIMATED DISTANCES AND TIME FROM LAFAYETTE 70501, LAFAYETTE PARISH TO REGION IV EMERGENCY ROOMS  ESTIMATED DISTANCES AND TIME FROM LAFAYETTE 70506, LAFAYETTE PARISH TO REGION IV EMERGENCY ROOMS  ESTIMATED DISTANCES AND TIME FROM LAFAYETTE 70507, LAFAYETTE PARISH TO REGION IV EMERGENCY ROOMS  ESTIMATED DISTANCES AND TIME FROM LAFAYETTE 70507, LAFAYETTE PARISH TO REGION IV EMERGENCY ROOMS  ESTIMATED DISTANCES AND TIME FROM LAFAYETTE 70508, LAFAYETTE PARISH TO REGION IV EMERGENCY ROOMS ESTIMATED DISTANCES AND TIME FROM MAMOU 70554, EVANGELINE PARISH TO REGION IV EMERGENCY ROOMS ESTIMATED DISTANCES AND TIME FROM MERMENTAU 70556, ACADIA PARISH TO REGION IV EMERGENCY ROOMS ESTIMATED DISTANCES AND TIME FROM NEW IBERIA 70560, NEW IBERIA PARISH TO REGION IV EMERGENCY ROOMS ESTIMATED DISTANCES AND TIME FROM NEW IBERIA 70563, NEW IBERIA PARISH TO REGION IV EMERGENCY ROOMS ESTIMATED DISTANCES AND TIME FROM OPELOUSAS 70570, ST. LANDRY PARISH TO REGION IV EMERGENCY ROOMS ESTIMATED DISTANCES AND TIME FROM RAYNE 70578, ACADIA PARISH TO REGION IV EMERGENCY ROOMS ESTIMATED DISTANCES AND TIME FROM RAYNE 70578, ACADIA PARISH TO REGION IV EMERGENCY ROOMS ESTIMATED DISTANCES AND TIME FROM ST. MARTINVILLE 70582, ST. MARTIN PARISH TO REGION IV EMERGENCY ROOMS ESTIMATED DISTANCES AND TIME FROM ST. MARTINVILLE 70582, ST. MARTIN PARISH TO REGION IV EMERGENCY ROOMS ESTIMATED DISTANCES AND TIME FROM VILLE PLATTE 70586, EVANGELINE PARISH TO REGION IV EMERGENCY ROOMS ESTIMATED DISTANCES AND TIME FROM VILLE PLATTE 70586, EVANGELINE PARISH TO REGION IV EMERGENCY ROOMS ESTIMATED DISTANCES AND TIME FROM VILLE PLATTE 70586, EVANGELINE PARISH TO REGION IV EMERGENCY ROOMS ESTIMATED DISTANCES AND TIME FROM VILLE PLATTE 70586, EVANGELINE PARISH TO REGION IV EMERGENCY ROOMS                                                                                                                                                                                                                                                                                           |                                                                             | 16             |
| REGION IV EMERGENCY ROOMS ESTIMATED DISTANCES AND TIME FROM LAFAYETTE 70506, LAFAYETTE PARISH TO REGION IV EMERGENCY ROOMS ESTIMATED DISTANCES AND TIME FROM LAFAYETTE 70507, LAFAYETTE PARISH TO REGION IV EMERGENCY ROOMS ESTIMATED DISTANCES AND TIME FROM LAFAYETTE 70507, LAFAYETTE PARISH TO REGION IV EMERGENCY ROOMS ESTIMATED DISTANCES AND TIME FROM LAFAYETTE 70508, LAFAYETTE PARISH TO REGION IV EMERGENCY ROOMS ESTIMATED DISTANCES AND TIME FROM MAMOU 70554, EVANGELINE PARISH TO REGION IV EMERGENCY ROOMS ESTIMATED DISTANCES AND TIME FROM MERMENTAU 70556, ACADIA PARISH TO REGION IV EMERGENCY ROOMS ESTIMATED DISTANCES AND TIME FROM NEW IBERIA 70560, NEW IBERIA PARISH TO REGION IV EMERGENCY ROOMS ESTIMATED DISTANCES AND TIME FROM NEW IBERIA 70563, NEW IBERIA PARISH TO REGION IV EMERGENCY ROOMS ESTIMATED DISTANCES AND TIME FROM OPELOUSAS 70570, ST. LANDRY PARISH TO REGION IV EMERGENCY ROOMS ESTIMATED DISTANCES AND TIME FROM RAYNE 70578, ACADIA PARISH TO REGION IV EMERGENCY ROOMS ESTIMATED DISTANCES AND TIME FROM ST. MARTINVILLE 70582, ST. MARTIN PARISH TO REGION IV EMERGENCY ROOMS ESTIMATED DISTANCES AND TIME FROM ST. MARTINVILLE 70582, ST. MARTIN PARISH TO REGION IV EMERGENCY ROOMS ESTIMATED DISTANCES AND TIME FROM ST. MARTINVILLE 70582, ST. MARTIN PARISH TO REGION IV EMERGENCY ROOMS ESTIMATED DISTANCES AND TIME FROM VILLE PLATTE 70586, EVANGELINE PARISH TO REGION IV EMERGENCY ROOMS ESTIMATED DISTANCES AND TIME FROM VILLE PLATTE 70586, EVANGELINE PARISH TO REGION IV EMERGENCY ROOMS ESTIMATED DISTANCES AND TIME FROM VILLE PLATTE 70586, EVANGELINE PARISH TO REGION IV EMERGENCY ROOMS                                                                                                                                                                                                                                                                                                                                                                                                                                                             |                                                                             |                |
| ESTIMATED DISTANCES AND TIME FROM LAFAYETTE 70506, LAFAYETTE PARISH TO REGION IV EMERGENCY ROOMS ESTIMATED DISTANCES AND TIME FROM LAFAYETTE 70507, LAFAYETTE PARISH TO REGION IV EMERGENCY ROOMS ESTIMATED DISTANCES AND TIME FROM LAFAYETTE 70508, LAFAYETTE PARISH TO REGION IV EMERGENCY ROOMS ESTIMATED DISTANCES AND TIME FROM MAMOU 70554, EVANGELINE PARISH TO REGION IV EMERGENCY ROOMS ESTIMATED DISTANCES AND TIME FROM MERMENTAU 70556, ACADIA PARISH TO REGION IV EMERGENCY ROOMS ESTIMATED DISTANCES AND TIME FROM NEW IBERIA 70560, NEW IBERIA PARISH TO REGION IV EMERGENCY ROOMS ESTIMATED DISTANCES AND TIME FROM NEW IBERIA 70563, NEW IBERIA PARISH TO REGION IV EMERGENCY ROOMS ESTIMATED DISTANCES AND TIME FROM OPELOUSAS 70570, ST. LANDRY PARISH TO REGION IV EMERGENCY ROOMS ESTIMATED DISTANCES AND TIME FROM RAYNE 70578, ACADIA PARISH TO REGION IV EMERGENCY ROOMS ESTIMATED DISTANCES AND TIME FROM RAYNE 70578, ACADIA PARISH TO REGION IV EMERGENCY ROOMS ESTIMATED DISTANCES AND TIME FROM ST. MARTINVILLE 70582, ST. MARTIN PARISH TO REGION IV EMERGENCY ROOMS ESTIMATED DISTANCES AND TIME FROM ST. MARTINVILLE 70582, ST. MARTIN PARISH TO REGION IV EMERGENCY ROOMS ESTIMATED DISTANCES AND TIME FROM VILLE PLATTE 70586, EVANGELINE PARISH TO REGION IV EMERGENCY ROOMS ESTIMATED DISTANCES AND TIME FROM VILLE PLATTE 70586, EVANGELINE PARISH TO REGION IV EMERGENCY ROOMS ESTIMATED DISTANCES AND TIME FROM VILLE PLATTE 70586, EVANGELINE PARISH TO REGION IV EMERGENCY ROOMS                                                                                                                                                                                                                                                                                                                                                                                                                                                                                                                                                                                                      |                                                                             | 18             |
| REGION IV EMERGENCY ROOMS ESTIMATED DISTANCES AND TIME FROM LAFAYETTE 70507, LAFAYETTE PARISH TO REGION IV EMERGENCY ROOMS ESTIMATED DISTANCES AND TIME FROM LAFAYETTE 70508, LAFAYETTE PARISH TO REGION IV EMERGENCY ROOMS ESTIMATED DISTANCES AND TIME FROM MAMOU 70554, EVANGELINE PARISH TO REGION IV EMERGENCY ROOMS ESTIMATED DISTANCES AND TIME FROM MERMENTAU 70556, ACADIA PARISH TO REGION IV EMERGENCY ROOMS ESTIMATED DISTANCES AND TIME FROM NEW IBERIA 70560, NEW IBERIA PARISH TO REGION IV EMERGENCY ROOMS ESTIMATED DISTANCES AND TIME FROM NEW IBERIA 70563, NEW IBERIA PARISH TO REGION IV EMERGENCY ROOMS ESTIMATED DISTANCES AND TIME FROM OPELOUSAS 70570, ST. LANDRY PARISH TO REGION IV EMERGENCY ROOMS ESTIMATED DISTANCES AND TIME FROM OPELOUSAS 70570, ST. LANDRY PARISH TO REGION IV EMERGENCY ROOMS ESTIMATED DISTANCES AND TIME FROM RAYNE 70578, ACADIA PARISH TO REGION IV EMERGENCY ROOMS ESTIMATED DISTANCES AND TIME FROM ST. MARTINVILLE 70582, ST. MARTIN PARISH TO REGION IV EMERGENCY ROOMS ESTIMATED DISTANCES AND TIME FROM ST. MARTINVILLE 70582, ST. MARTIN PARISH TO REGION IV EMERGENCY ROOMS ESTIMATED DISTANCES AND TIME FROM VILLE PLATTE 70586, EVANGELINE PARISH TO REGION IV EMERGENCY ROOMS ESTIMATED DISTANCES AND TIME FROM VILLE PLATTE 70586, EVANGELINE PARISH TO REGION IV EMERGENCY ROOMS ESTIMATED DISTANCES AND TIME FROM VILLE PLATTE 70586, EVANGELINE PARISH TO REGION IV EMERGENCY ROOMS ESTIMATED DISTANCES AND TIME FROM VILLE PLATTE 70586, EVANGELINE PARISH TO REGION IV EMERGENCY ROOMS                                                                                                                                                                                                                                                                                                                                                                                                                                                                                                                                                                |                                                                             |                |
| ESTIMATED DISTANCES AND TIME FROM LAFAYETTE 70507, LAFAYETTE PARISH TO REGION IV EMERGENCY ROOMS ESTIMATED DISTANCES AND TIME FROM LAFAYETTE 70508, LAFAYETTE PARISH TO REGION IV EMERGENCY ROOMS ESTIMATED DISTANCES AND TIME FROM MAMOU 70554, EVANGELINE PARISH TO REGION IV EMERGENCY ROOMS ESTIMATED DISTANCES AND TIME FROM MERMENTAU 70556, ACADIA PARISH TO REGION IV EMERGENCY ROOMS ESTIMATED DISTANCES AND TIME FROM NEW IBERIA 70560, NEW IBERIA PARISH TO REGION IV EMERGENCY ROOMS ESTIMATED DISTANCES AND TIME FROM NEW IBERIA 70563, NEW IBERIA PARISH TO REGION IV EMERGENCY ROOMS ESTIMATED DISTANCES AND TIME FROM OPELOUSAS 70570, ST. LANDRY PARISH TO REGION IV EMERGENCY ROOMS ESTIMATED DISTANCES AND TIME FROM RAYNE 70578, ACADIA PARISH TO REGION IV EMERGENCY ROOMS ESTIMATED DISTANCES AND TIME FROM ST. MARTINVILLE 70582, ST. MARTIN PARISH TO REGION IV EMERGENCY ROOMS ESTIMATED DISTANCES AND TIME FROM ST. MARTINVILLE 70582, ST. MARTIN PARISH TO REGION IV EMERGENCY ROOMS ESTIMATED DISTANCES AND TIME FROM VILLE PLATTE 70586, EVANGELINE PARISH TO REGION IV EMERGENCY ROOMS ESTIMATED DISTANCES AND TIME FROM VILLE PLATTE 70586, EVANGELINE PARISH TO REGION IV EMERGENCY ROOMS ESTIMATED DISTANCES AND TIME FROM VILLE PLATTE 70586, EVANGELINE PARISH TO REGION IV EMERGENCY ROOMS ESTIMATED DISTANCES AND TIME FROM VILLE PLATTE 70586, EVANGELINE PARISH TO REGION IV EMERGENCY ROOMS                                                                                                                                                                                                                                                                                                                                                                                                                                                                                                                                                                                                                                                                                            |                                                                             | 20             |
| REGION IV EMERGENCY ROOMS  ESTIMATED DISTANCES AND TIME FROM LAFAYETTE 70508, LAFAYETTE PARISH TO  REGION IV EMERGENCY ROOMS  ESTIMATED DISTANCES AND TIME FROM MAMOU 70554, EVANGELINE PARISH TO REGION IV EMERGENCY ROOMS  ESTIMATED DISTANCES AND TIME FROM MERMENTAU 70556, ACADIA PARISH TO REGION IV EMERGENCY ROOMS  ESTIMATED DISTANCES AND TIME FROM NEW IBERIA 70560, NEW IBERIA PARISH TO  REGION IV EMERGENCY ROOMS  ESTIMATED DISTANCES AND TIME FROM NEW IBERIA 70563, NEW IBERIA PARISH TO  REGION IV EMERGENCY ROOMS  ESTIMATED DISTANCES AND TIME FROM OPELOUSAS 70570, ST. LANDRY PARISH TO  REGION IV EMERGENCY ROOMS  ESTIMATED DISTANCES AND TIME FROM RAYNE 70578, ACADIA PARISH TO REGION IV  EMERGENCY ROOMS  ESTIMATED DISTANCES AND TIME FROM ST. MARTINVILLE 70582, ST. MARTIN PARISH TO  REGION IV EMERGENCY ROOMS  ESTIMATED DISTANCES AND TIME FROM ST. MARTINVILLE 70586, EVANGELINE PARISH TO  REGION IV EMERGENCY ROOMS  ESTIMATED DISTANCES AND TIME FROM VILLE PLATTE 70586, EVANGELINE PARISH TO  REGION IV EMERGENCY ROOMS  ESTIMATED DISTANCES AND TIME FROM VILLE PLATTE 70586, EVANGELINE PARISH TO  REGION IV EMERGENCY ROOMS  ESTIMATED DISTANCES AND TIME FROM VILLE PLATTE 70586, EVANGELINE PARISH TO  REGION IV EMERGENCY ROOMS  ESTIMATED DISTANCES AND TIME FROM VILLE PLATTE 70586, EVANGELINE PARISH TO  REGION IV EMERGENCY ROOMS                                                                                                                                                                                                                                                                                                                                                                                                                                                                                                                                                                                                                                                                                                                                           |                                                                             |                |
| ESTIMATED DISTANCES AND TIME FROM LAFAYETTE 70508, LAFAYETTE PARISH TO REGION IV EMERGENCY ROOMS ESTIMATED DISTANCES AND TIME FROM MAMOU 70554, EVANGELINE PARISH TO REGION IV EMERGENCY ROOMS ESTIMATED DISTANCES AND TIME FROM MERMENTAU 70556, ACADIA PARISH TO REGION IV EMERGENCY ROOMS ESTIMATED DISTANCES AND TIME FROM NEW IBERIA 70560, NEW IBERIA PARISH TO REGION IV EMERGENCY ROOMS ESTIMATED DISTANCES AND TIME FROM NEW IBERIA 70563, NEW IBERIA PARISH TO REGION IV EMERGENCY ROOMS ESTIMATED DISTANCES AND TIME FROM OPELOUSAS 70570, ST. LANDRY PARISH TO REGION IV EMERGENCY ROOMS ESTIMATED DISTANCES AND TIME FROM RAYNE 70578, ACADIA PARISH TO REGION IV EMERGENCY ROOMS ESTIMATED DISTANCES AND TIME FROM ST. MARTINVILLE 70582, ST. MARTIN PARISH TO REGION IV EMERGENCY ROOMS ESTIMATED DISTANCES AND TIME FROM ST. MARTINVILLE 70586, EVANGELINE PARISH TO REGION IV EMERGENCY ROOMS ESTIMATED DISTANCES AND TIME FROM VILLE PLATTE 70586, EVANGELINE PARISH TO REGION IV EMERGENCY ROOMS ESTIMATED DISTANCES AND TIME FROM VILLE PLATTE 70586, EVANGELINE PARISH TO REGION IV EMERGENCY ROOMS  40 REGION IV EMERGENCY ROOMS                                                                                                                                                                                                                                                                                                                                                                                                                                                                                                                                                                                                                                                                                                                                                                                                                                                                                                                                                                         | ·                                                                           | 22             |
| REGION IV EMERGENCY ROOMS  ESTIMATED DISTANCES AND TIME FROM MAMOU 70554, EVANGELINE PARISH TO REGION IV EMERGENCY ROOMS  ESTIMATED DISTANCES AND TIME FROM MERMENTAU 70556, ACADIA PARISH TO REGION IV EMERGENCY ROOMS  ESTIMATED DISTANCES AND TIME FROM NEW IBERIA 70560, NEW IBERIA PARISH TO REGION IV EMERGENCY ROOMS  ESTIMATED DISTANCES AND TIME FROM NEW IBERIA 70563, NEW IBERIA PARISH TO REGION IV EMERGENCY ROOMS  ESTIMATED DISTANCES AND TIME FROM OPELOUSAS 70570, ST. LANDRY PARISH TO REGION IV EMERGENCY ROOMS  ESTIMATED DISTANCES AND TIME FROM RAYNE 70578, ACADIA PARISH TO REGION IV EMERGENCY ROOMS  ESTIMATED DISTANCES AND TIME FROM ST. MARTINVILLE 70582, ST. MARTIN PARISH TO REGION IV EMERGENCY ROOMS  ESTIMATED DISTANCES AND TIME FROM ST. MARTINVILLE 70586, EVANGELINE PARISH TO REGION IV EMERGENCY ROOMS  ESTIMATED DISTANCES AND TIME FROM VILLE PLATTE 70586, EVANGELINE PARISH TO REGION IV EMERGENCY ROOMS  ESTIMATED DISTANCES AND TIME FROM VILLE PLATTE 70586, EVANGELINE PARISH TO REGION IV EMERGENCY ROOMS  ESTIMATED DISTANCES AND TIME FROM VILLE PLATTE 70586, EVANGELINE PARISH TO REGION IV EMERGENCY ROOMS  ESTIMATED DISTANCES AND TIME FROM VILLE PLATTE 70586, EVANGELINE PARISH TO REGION IV EMERGENCY ROOMS                                                                                                                                                                                                                                                                                                                                                                                                                                                                                                                                                                                                                                                                                                                                                                                                                                                        |                                                                             |                |
| ESTIMATED DISTANCES AND TIME FROM MAMOU 70554, EVANGELINE PARISH TO REGION IV EMERGENCY ROOMS  ESTIMATED DISTANCES AND TIME FROM MERMENTAU 70556, ACADIA PARISH TO REGION IV EMERGENCY ROOMS  ESTIMATED DISTANCES AND TIME FROM NEW IBERIA 70560, NEW IBERIA PARISH TO REGION IV EMERGENCY ROOMS  ESTIMATED DISTANCES AND TIME FROM NEW IBERIA 70563, NEW IBERIA PARISH TO REGION IV EMERGENCY ROOMS  ESTIMATED DISTANCES AND TIME FROM OPELOUSAS 70570, ST. LANDRY PARISH TO REGION IV EMERGENCY ROOMS  ESTIMATED DISTANCES AND TIME FROM RAYNE 70578, ACADIA PARISH TO REGION IV EMERGENCY ROOMS  ESTIMATED DISTANCES AND TIME FROM ST. MARTINVILLE 70582, ST. MARTIN PARISH TO REGION IV EMERGENCY ROOMS  ESTIMATED DISTANCES AND TIME FROM ST. MARTINVILLE 70586, EVANGELINE PARISH TO REGION IV EMERGENCY ROOMS  ESTIMATED DISTANCES AND TIME FROM VILLE PLATTE 70586, EVANGELINE PARISH TO REGION IV EMERGENCY ROOMS  ESTIMATED DISTANCES AND TIME FROM VILLE PLATTE 70586, EVANGELINE PARISH TO REGION IV EMERGENCY ROOMS  ESTIMATED DISTANCES AND TIME FROM VILLE PLATTE 70586, EVANGELINE PARISH TO REGION IV EMERGENCY ROOMS  ESTIMATED DISTANCES AND TIME FROM VILLE PLATTE 70586, EVANGELINE PARISH TO REGION IV EMERGENCY ROOMS  ESTIMATED DISTANCES AND TIME FROM VILLE PLATTE 70586, EVANGELINE PARISH TO REGION IV EMERGENCY ROOMS                                                                                                                                                                                                                                                                                                                                                                                                                                                                                                                                                                                                                                                                                                                                                                             | ·                                                                           | 24             |
| IV EMERGENCY ROOMS  ESTIMATED DISTANCES AND TIME FROM MERMENTAU 70556, ACADIA PARISH TO REGION IV EMERGENCY ROOMS  ESTIMATED DISTANCES AND TIME FROM NEW IBERIA 70560, NEW IBERIA PARISH TO REGION IV EMERGENCY ROOMS  ESTIMATED DISTANCES AND TIME FROM NEW IBERIA 70563, NEW IBERIA PARISH TO REGION IV EMERGENCY ROOMS  ESTIMATED DISTANCES AND TIME FROM OPELOUSAS 70570, ST. LANDRY PARISH TO REGION IV EMERGENCY ROOMS  ESTIMATED DISTANCES AND TIME FROM RAYNE 70578, ACADIA PARISH TO REGION IV EMERGENCY ROOMS  ESTIMATED DISTANCES AND TIME FROM ST. MARTINVILLE 70582, ST. MARTIN PARISH TO REGION IV EMERGENCY ROOMS  ESTIMATED DISTANCES AND TIME FROM ST. MARTINVILLE 70582, ST. MARTIN PARISH TO REGION IV EMERGENCY ROOMS  ESTIMATED DISTANCES AND TIME FROM VILLE PLATTE 70586, EVANGELINE PARISH TO REGION IV EMERGENCY ROOMS  ESTIMATED DISTANCES AND TIME FROM VILLE PLATTE 70586, EVANGELINE PARISH TO REGION IV EMERGENCY ROOMS  SOURCES                                                                                                                                                                                                                                                                                                                                                                                                                                                                                                                                                                                                                                                                                                                                                                                                                                                                                                                                                                                                                                                                                                                                                                 |                                                                             |                |
| ESTIMATED DISTANCES AND TIME FROM MERMENTAU 70556, ACADIA PARISH TO REGION IV EMERGENCY ROOMS  ESTIMATED DISTANCES AND TIME FROM NEW IBERIA 70560, NEW IBERIA PARISH TO REGION IV EMERGENCY ROOMS  ESTIMATED DISTANCES AND TIME FROM NEW IBERIA 70563, NEW IBERIA PARISH TO REGION IV EMERGENCY ROOMS  ESTIMATED DISTANCES AND TIME FROM OPELOUSAS 70570, ST. LANDRY PARISH TO REGION IV EMERGENCY ROOMS  ESTIMATED DISTANCES AND TIME FROM RAYNE 70578, ACADIA PARISH TO REGION IV EMERGENCY ROOMS  ESTIMATED DISTANCES AND TIME FROM ST. MARTINVILLE 70582, ST. MARTIN PARISH TO REGION IV EMERGENCY ROOMS  ESTIMATED DISTANCES AND TIME FROM ST. MARTINVILLE 70582, ST. MARTIN PARISH TO REGION IV EMERGENCY ROOMS  ESTIMATED DISTANCES AND TIME FROM VILLE PLATTE 70586, EVANGELINE PARISH TO REGION IV EMERGENCY ROOMS  SOURCES                                                                                                                                                                                                                                                                                                                                                                                                                                                                                                                                                                                                                                                                                                                                                                                                                                                                                                                                                                                                                                                                                                                                                                                                                                                                                           |                                                                             | 26             |
| IV EMERGENCY ROOMS  ESTIMATED DISTANCES AND TIME FROM NEW IBERIA 70560, NEW IBERIA PARISH TO REGION IV EMERGENCY ROOMS  ESTIMATED DISTANCES AND TIME FROM NEW IBERIA 70563, NEW IBERIA PARISH TO REGION IV EMERGENCY ROOMS  ESTIMATED DISTANCES AND TIME FROM OPELOUSAS 70570, ST. LANDRY PARISH TO REGION IV EMERGENCY ROOMS  ESTIMATED DISTANCES AND TIME FROM RAYNE 70578, ACADIA PARISH TO REGION IV EMERGENCY ROOMS  ESTIMATED DISTANCES AND TIME FROM ST. MARTINVILLE 70582, ST. MARTIN PARISH TO REGION IV EMERGENCY ROOMS  ESTIMATED DISTANCES AND TIME FROM VILLE PLATTE 70586, EVANGELINE PARISH TO REGION IV EMERGENCY ROOMS  SOURCES  42                                                                                                                                                                                                                                                                                                                                                                                                                                                                                                                                                                                                                                                                                                                                                                                                                                                                                                                                                                                                                                                                                                                                                                                                                                                                                                                                                                                                                                                                           |                                                                             | - 00           |
| ESTIMATED DISTANCES AND TIME FROM NEW IBERIA 70560, NEW IBERIA PARISH TO REGION IV EMERGENCY ROOMS ESTIMATED DISTANCES AND TIME FROM NEW IBERIA 70563, NEW IBERIA PARISH TO REGION IV EMERGENCY ROOMS ESTIMATED DISTANCES AND TIME FROM OPELOUSAS 70570, ST. LANDRY PARISH TO REGION IV EMERGENCY ROOMS ESTIMATED DISTANCES AND TIME FROM RAYNE 70578, ACADIA PARISH TO REGION IV EMERGENCY ROOMS ESTIMATED DISTANCES AND TIME FROM ST. MARTINVILLE 70582, ST. MARTIN PARISH TO REGION IV EMERGENCY ROOMS ESTIMATED DISTANCES AND TIME FROM VILLE PLATTE 70586, EVANGELINE PARISH TO REGION IV EMERGENCY ROOMS SOURCES                                                                                                                                                                                                                                                                                                                                                                                                                                                                                                                                                                                                                                                                                                                                                                                                                                                                                                                                                                                                                                                                                                                                                                                                                                                                                                                                                                                                                                                                                                         |                                                                             | 28             |
| REGION IV EMERGENCY ROOMS  ESTIMATED DISTANCES AND TIME FROM NEW IBERIA 70563, NEW IBERIA PARISH TO REGION IV EMERGENCY ROOMS  ESTIMATED DISTANCES AND TIME FROM OPELOUSAS 70570, ST. LANDRY PARISH TO REGION IV EMERGENCY ROOMS  ESTIMATED DISTANCES AND TIME FROM RAYNE 70578, ACADIA PARISH TO REGION IV EMERGENCY ROOMS  ESTIMATED DISTANCES AND TIME FROM ST. MARTINVILLE 70582, ST. MARTIN PARISH TO REGION IV EMERGENCY ROOMS  ESTIMATED DISTANCES AND TIME FROM VILLE PLATTE 70586, EVANGELINE PARISH TO REGION IV EMERGENCY ROOMS  SOURCES  42                                                                                                                                                                                                                                                                                                                                                                                                                                                                                                                                                                                                                                                                                                                                                                                                                                                                                                                                                                                                                                                                                                                                                                                                                                                                                                                                                                                                                                                                                                                                                                        |                                                                             | 20             |
| ESTIMATED DISTANCES AND TIME FROM NEW IBERIA 70563, NEW IBERIA PARISH TO REGION IV EMERGENCY ROOMS  ESTIMATED DISTANCES AND TIME FROM OPELOUSAS 70570, ST. LANDRY PARISH TO REGION IV EMERGENCY ROOMS  ESTIMATED DISTANCES AND TIME FROM RAYNE 70578, ACADIA PARISH TO REGION IV EMERGENCY ROOMS  ESTIMATED DISTANCES AND TIME FROM ST. MARTINVILLE 70582, ST. MARTIN PARISH TO REGION IV EMERGENCY ROOMS  ESTIMATED DISTANCES AND TIME FROM VILLE PLATTE 70586, EVANGELINE PARISH TO REGION IV EMERGENCY ROOMS  ESTIMATED DISTANCES AND TIME FROM VILLE PLATTE 70586, EVANGELINE PARISH TO REGION IV EMERGENCY ROOMS  SOURCES                                                                                                                                                                                                                                                                                                                                                                                                                                                                                                                                                                                                                                                                                                                                                                                                                                                                                                                                                                                                                                                                                                                                                                                                                                                                                                                                                                                                                                                                                                 | ·                                                                           | 30             |
| REGION IV EMERGENCY ROOMS  ESTIMATED DISTANCES AND TIME FROM OPELOUSAS 70570, ST. LANDRY PARISH TO REGION IV EMERGENCY ROOMS  ESTIMATED DISTANCES AND TIME FROM RAYNE 70578, ACADIA PARISH TO REGION IV EMERGENCY ROOMS  ESTIMATED DISTANCES AND TIME FROM ST. MARTINVILLE 70582, ST. MARTIN PARISH TO REGION IV EMERGENCY ROOMS  ESTIMATED DISTANCES AND TIME FROM VILLE PLATTE 70586, EVANGELINE PARISH TO REGION IV EMERGENCY ROOMS  SOURCES  42                                                                                                                                                                                                                                                                                                                                                                                                                                                                                                                                                                                                                                                                                                                                                                                                                                                                                                                                                                                                                                                                                                                                                                                                                                                                                                                                                                                                                                                                                                                                                                                                                                                                            |                                                                             | 22             |
| ESTIMATED DISTANCES AND TIME FROM OPELOUSAS 70570, ST. LANDRY PARISH TO REGION IV EMERGENCY ROOMS  ESTIMATED DISTANCES AND TIME FROM RAYNE 70578, ACADIA PARISH TO REGION IV  EMERGENCY ROOMS  ESTIMATED DISTANCES AND TIME FROM ST. MARTINVILLE 70582, ST. MARTIN PARISH TO REGION IV EMERGENCY ROOMS  ESTIMATED DISTANCES AND TIME FROM VILLE PLATTE 70586, EVANGELINE PARISH TO REGION IV EMERGENCY ROOMS  SOURCES  42                                                                                                                                                                                                                                                                                                                                                                                                                                                                                                                                                                                                                                                                                                                                                                                                                                                                                                                                                                                                                                                                                                                                                                                                                                                                                                                                                                                                                                                                                                                                                                                                                                                                                                      | ·                                                                           | 32             |
| REGION IV EMERGENCY ROOMS  ESTIMATED DISTANCES AND TIME FROM RAYNE 70578, ACADIA PARISH TO REGION IV  EMERGENCY ROOMS  ESTIMATED DISTANCES AND TIME FROM ST. MARTINVILLE 70582, ST. MARTIN PARISH TO  REGION IV EMERGENCY ROOMS  ESTIMATED DISTANCES AND TIME FROM VILLE PLATTE 70586, EVANGELINE PARISH TO  REGION IV EMERGENCY ROOMS  SOURCES  42                                                                                                                                                                                                                                                                                                                                                                                                                                                                                                                                                                                                                                                                                                                                                                                                                                                                                                                                                                                                                                                                                                                                                                                                                                                                                                                                                                                                                                                                                                                                                                                                                                                                                                                                                                            |                                                                             | 24             |
| ESTIMATED DISTANCES AND TIME FROM RAYNE 70578, ACADIA PARISH TO REGION IV EMERGENCY ROOMS ESTIMATED DISTANCES AND TIME FROM ST. MARTINVILLE 70582, ST. MARTIN PARISH TO REGION IV EMERGENCY ROOMS ESTIMATED DISTANCES AND TIME FROM VILLE PLATTE 70586, EVANGELINE PARISH TO REGION IV EMERGENCY ROOMS SOURCES 42                                                                                                                                                                                                                                                                                                                                                                                                                                                                                                                                                                                                                                                                                                                                                                                                                                                                                                                                                                                                                                                                                                                                                                                                                                                                                                                                                                                                                                                                                                                                                                                                                                                                                                                                                                                                              | ,                                                                           | ) <del>4</del> |
| EMERGENCY ROOMS  ESTIMATED DISTANCES AND TIME FROM ST. MARTINVILLE 70582, ST. MARTIN PARISH TO REGION IV EMERGENCY ROOMS  ESTIMATED DISTANCES AND TIME FROM VILLE PLATTE 70586, EVANGELINE PARISH TO REGION IV EMERGENCY ROOMS  SOURCES  42                                                                                                                                                                                                                                                                                                                                                                                                                                                                                                                                                                                                                                                                                                                                                                                                                                                                                                                                                                                                                                                                                                                                                                                                                                                                                                                                                                                                                                                                                                                                                                                                                                                                                                                                                                                                                                                                                    |                                                                             | 36             |
| ESTIMATED DISTANCES AND TIME FROM ST. MARTINVILLE 70582, ST. MARTIN PARISH TO REGION IV EMERGENCY ROOMS  ESTIMATED DISTANCES AND TIME FROM VILLE PLATTE 70586, EVANGELINE PARISH TO 40 REGION IV EMERGENCY ROOMS  SOURCES  42                                                                                                                                                                                                                                                                                                                                                                                                                                                                                                                                                                                                                                                                                                                                                                                                                                                                                                                                                                                                                                                                                                                                                                                                                                                                                                                                                                                                                                                                                                                                                                                                                                                                                                                                                                                                                                                                                                  | · ·                                                                         | 50             |
| REGION IV EMERGENCY ROOMS  ESTIMATED DISTANCES AND TIME FROM VILLE PLATTE 70586, EVANGELINE PARISH TO  REGION IV EMERGENCY ROOMS  SOURCES  42                                                                                                                                                                                                                                                                                                                                                                                                                                                                                                                                                                                                                                                                                                                                                                                                                                                                                                                                                                                                                                                                                                                                                                                                                                                                                                                                                                                                                                                                                                                                                                                                                                                                                                                                                                                                                                                                                                                                                                                  |                                                                             | 38             |
| ESTIMATED DISTANCES AND TIME FROM VILLE PLATTE 70586, EVANGELINE PARISH TO REGION IV EMERGENCY ROOMS SOURCES 42                                                                                                                                                                                                                                                                                                                                                                                                                                                                                                                                                                                                                                                                                                                                                                                                                                                                                                                                                                                                                                                                                                                                                                                                                                                                                                                                                                                                                                                                                                                                                                                                                                                                                                                                                                                                                                                                                                                                                                                                                | ,                                                                           | 50             |
| REGION IV EMERGENCY ROOMS SOURCES 42                                                                                                                                                                                                                                                                                                                                                                                                                                                                                                                                                                                                                                                                                                                                                                                                                                                                                                                                                                                                                                                                                                                                                                                                                                                                                                                                                                                                                                                                                                                                                                                                                                                                                                                                                                                                                                                                                                                                                                                                                                                                                           |                                                                             | 40             |
| SOURCES 42                                                                                                                                                                                                                                                                                                                                                                                                                                                                                                                                                                                                                                                                                                                                                                                                                                                                                                                                                                                                                                                                                                                                                                                                                                                                                                                                                                                                                                                                                                                                                                                                                                                                                                                                                                                                                                                                                                                                                                                                                                                                                                                     | ·                                                                           | , io           |
|                                                                                                                                                                                                                                                                                                                                                                                                                                                                                                                                                                                                                                                                                                                                                                                                                                                                                                                                                                                                                                                                                                                                                                                                                                                                                                                                                                                                                                                                                                                                                                                                                                                                                                                                                                                                                                                                                                                                                                                                                                                                                                                                |                                                                             | 42             |
| NOTES 1 4.3                                                                                                                                                                                                                                                                                                                                                                                                                                                                                                                                                                                                                                                                                                                                                                                                                                                                                                                                                                                                                                                                                                                                                                                                                                                                                                                                                                                                                                                                                                                                                                                                                                                                                                                                                                                                                                                                                                                                                                                                                                                                                                                    | NOTES                                                                       | 43             |