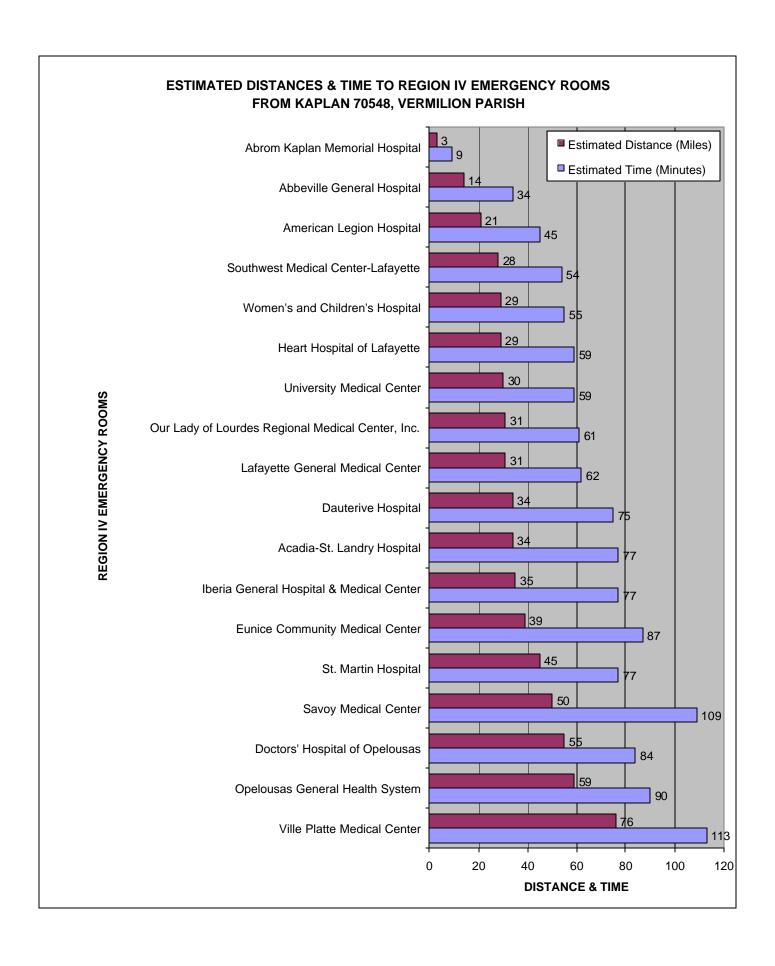

#### **TABLE OF CONTENTS**

| REGION IV EMERGENCY ROOMS  STIMATED DISTANCES AND TIME FROM ABBEVILLE 70510, VERMILION PARISH TO  REGION IV EMERGENCY ROOMS  SETIMATED DISTANCES AND TIME FROM BREAUX BRIDGE 70510, ST. MARTIN PARISH TO  REGION IV EMERGENCY ROOMS  ESTIMATED DISTANCES AND TIME FROM CARENCRO 70520, LAFAYETTE PARISH TO  REGION IV EMERGENCY ROOMS  ESTIMATED DISTANCES AND TIME FROM CROWLEY 70526, ACADIA PARISH TO REGION IV  EMERGENCY ROOMS  ESTIMATED DISTANCES AND TIME FROM CROWLEY 70526, ACADIA PARISH TO REGION IV  EMERGENCY ROOMS  ESTIMATED DISTANCES AND TIME FROM EUNICE 70535, ST. LANDRY PARISH TO REGION IV  EMERGENCY ROOMS  ESTIMATED DISTANCES AND TIME FROM JEANERETTE 70544, NEW IBERIA PARISH TO  14  REGION IV EMERGENCY ROOMS  ESTIMATED DISTANCES AND TIME FROM KAPLAN 70548, VERMILION PARISH TO REGION IV  EMERGENCY ROOMS  ESTIMATED DISTANCES AND TIME FROM LAFAYETTE 70501, LAFAYETTE PARISH TO  REGION IV EMERGENCY ROOMS  ESTIMATED DISTANCES AND TIME FROM LAFAYETTE 70506, LAFAYETTE PARISH TO  REGION IV EMERGENCY ROOMS  ESTIMATED DISTANCES AND TIME FROM LAFAYETTE 70507, LAFAYETTE PARISH TO  REGION IV EMERGENCY ROOMS  ESTIMATED DISTANCES AND TIME FROM LAFAYETTE 70508, LAFAYETTE PARISH TO  22  REGION IV EMERGENCY ROOMS  ESTIMATED DISTANCES AND TIME FROM LAFAYETTE 70508, LAFAYETTE PARISH TO  24  REGION IV EMERGENCY ROOMS  ESTIMATED DISTANCES AND TIME FROM MERMENTAU 70556, ACADIA PARISH TO REGION  16  17  18  18  19  19  10  19  10  11  11  12  12  13  14  15  15  16  16  17  17  17  18  18  18  19  19  10  10  11  11  11  12  12  13  14  15  15  16  16  17  17  17  18  18  18  19  10  10  11  11  11  11  12  12  13  14  15  16  16  17  16  17  17  17  18  18  18  19  10  10  11  11  11  11  11  11  11                                                                                                                                                                                                                                                                                                                                                         |                                                                             | Page           |
|--------------------------------------------------------------------------------------------------------------------------------------------------------------------------------------------------------------------------------------------------------------------------------------------------------------------------------------------------------------------------------------------------------------------------------------------------------------------------------------------------------------------------------------------------------------------------------------------------------------------------------------------------------------------------------------------------------------------------------------------------------------------------------------------------------------------------------------------------------------------------------------------------------------------------------------------------------------------------------------------------------------------------------------------------------------------------------------------------------------------------------------------------------------------------------------------------------------------------------------------------------------------------------------------------------------------------------------------------------------------------------------------------------------------------------------------------------------------------------------------------------------------------------------------------------------------------------------------------------------------------------------------------------------------------------------------------------------------------------------------------------------------------------------------------------------------------------------------------------------------------------------------------------------------------------------------------------------------------------------------------------------------------------------------------------------------------------------------------------------------------------|-----------------------------------------------------------------------------|----------------|
| REGION IV EMERGENCY ROOMS ESTIMATED DISTANCES AND TIME FROM BREAUX BRIDGE 70510, ST. MARTIN PARISH TO REGION IV EMERGENCY ROOMS ESTIMATED DISTANCES AND TIME FROM CARENCRO 70520, LAFAYETTE PARISH TO REGION IV EMERGENCY ROOMS ESTIMATED DISTANCES AND TIME FROM CROWLEY 70526, ACADIA PARISH TO REGION IV EMERGENCY ROOMS ESTIMATED DISTANCES AND TIME FROM EUNICE 70535, ST. LANDRY PARISH TO REGION IV EMERGENCY ROOMS ESTIMATED DISTANCES AND TIME FROM EUNICE 70535, ST. LANDRY PARISH TO REGION IV EMERGENCY ROOMS ESTIMATED DISTANCES AND TIME FROM JEANERETTE 70544, NEW IBERIA PARISH TO REGION IV EMERGENCY ROOMS ESTIMATED DISTANCES AND TIME FROM KAPLAN 70548, VERMILION PARISH TO REGION IV EMERGENCY ROOMS ESTIMATED DISTANCES AND TIME FROM LAFAYETTE 70501, LAFAYETTE PARISH TO REGION IV EMERGENCY ROOMS ESTIMATED DISTANCES AND TIME FROM LAFAYETTE 70506, LAFAYETTE PARISH TO REGION IV EMERGENCY ROOMS ESTIMATED DISTANCES AND TIME FROM LAFAYETTE 70506, LAFAYETTE PARISH TO REGION IV EMERGENCY ROOMS ESTIMATED DISTANCES AND TIME FROM LAFAYETTE 70507, LAFAYETTE PARISH TO REGION IV EMERGENCY ROOMS ESTIMATED DISTANCES AND TIME FROM LAFAYETTE 70508, LAFAYETTE PARISH TO REGION IV EMERGENCY ROOMS ESTIMATED DISTANCES AND TIME FROM MAMOU 70554, EVANGELINE PARISH TO REGION IV EMERGENCY ROOMS ESTIMATED DISTANCES AND TIME FROM MERMENTAU 70556, ACADIA PARISH TO REGION IV EMERGENCY ROOMS ESTIMATED DISTANCES AND TIME FROM MERMENTAU 70556, ACADIA PARISH TO REGION IV EMERGENCY ROOMS ESTIMATED DISTANCES AND TIME FROM NEW IBERIA 70560, NEW IBERIA PARISH TO REGION IV EMERGENCY ROOMS ESTIMATED DISTANCES AND TIME FROM NEW IBERIA 70563, NEW IBERIA PARISH TO REGION IV EMERGENCY ROOMS ESTIMATED DISTANCES AND TIME FROM NEW IBERIA 70563, NEW IBERIA PARISH TO REGION IV EMERGENCY ROOMS ESTIMATED DISTANCES AND TIME FROM PELOUSAS 70570, ST. LANDRY PARISH TO REGION IV EMERGENCY ROOMS ESTIMATED DISTANCES AND TIME FROM PELOUSAS 70570, ST. LANDRY PARISH TO REGION IV EMERGENCY ROOMS ESTIMATED DISTANCES AND TIME FROM PELOUSAS 70570, ST. LANDRY PARISH TO REGION IV EMERGENC | REGION IV EMERGENCY ROOMS                                                   |                |
| ESTIMATED DISTANCES AND TIME FROM BREAUX BRIDGE 70510, ST. MARTIN PARISH TO REGION IV EMERGENCY ROOMS ESTIMATED DISTANCES AND TIME FROM CARENCRO 70520, LAFAYETTE PARISH TO REGION IV EMERGENCY ROOMS ESTIMATED DISTANCES AND TIME FROM CROWLEY 70526, ACADIA PARISH TO REGION IV EMERGENCY ROOMS ESTIMATED DISTANCES AND TIME FROM EUNICE 70535, ST. LANDRY PARISH TO REGION IV EMERGENCY ROOMS ESTIMATED DISTANCES AND TIME FROM JEANERETTE 70544, NEW IBERIA PARISH TO REGION IV EMERGENCY ROOMS ESTIMATED DISTANCES AND TIME FROM JEANERETTE 70544, NEW IBERIA PARISH TO 14 REGION IV EMERGENCY ROOMS ESTIMATED DISTANCES AND TIME FROM KAPLAN 70548, VERMILION PARISH TO REGION IV EMERGENCY ROOMS ESTIMATED DISTANCES AND TIME FROM LAFAYETTE 70501, LAFAYETTE PARISH TO 18 REGION IV EMERGENCY ROOMS ESTIMATED DISTANCES AND TIME FROM LAFAYETTE 70506, LAFAYETTE PARISH TO 20 REGION IV EMERGENCY ROOMS ESTIMATED DISTANCES AND TIME FROM LAFAYETTE 70507, LAFAYETTE PARISH TO 22 REGION IV EMERGENCY ROOMS ESTIMATED DISTANCES AND TIME FROM LAFAYETTE 70508, LAFAYETTE PARISH TO 24 REGION IV EMERGENCY ROOMS ESTIMATED DISTANCES AND TIME FROM LAFAYETTE 70508, LAFAYETTE PARISH TO 24 REGION IV EMERGENCY ROOMS ESTIMATED DISTANCES AND TIME FROM MAMOU 70554, EVANGELINE PARISH TO REGION IV EMERGENCY ROOMS ESTIMATED DISTANCES AND TIME FROM MERMENTAU 70556, ACADIA PARISH TO REGION IV EMERGENCY ROOMS ESTIMATED DISTANCES AND TIME FROM NEW IBERIA 70560, NEW IBERIA PARISH TO 30 REGION IV EMERGENCY ROOMS ESTIMATED DISTANCES AND TIME FROM NEW IBERIA 70563, NEW IBERIA PARISH TO 34 REGION IV EMERGENCY ROOMS ESTIMATED DISTANCES AND TIME FROM PEDUSAS 70570, ST. LANDRY PARISH TO 34 REGION IV EMERGENCY ROOMS ESTIMATED DISTANCES AND TIME FROM PEDUSAS 70570, ST. LANDRY PARISH TO 34 REGION IV EMERGENCY ROOMS ESTIMATED DISTANCES AND TIME FROM PEDUSAS 70570, ST. LANDRY PARISH TO 35 REGION IV EMERGENCY ROOMS ESTIMATED DISTANCES AND TIME FROM PEDUSAS 70570, ST. LANDRY PARISH TO 36 REGION IV EMERGENCY ROOMS ESTIMATED DISTANCES AND TIME FROM PEDUSAS 70570, ST. LANDRY PARISH TO 35 REGIO | ESTIMATED DISTANCES AND TIME FROM ABBEVILLE 70510, VERMILION PARISH TO      | 4              |
| REGION IV EMERGENCY ROOMS  ESTIMATED DISTANCES AND TIME FROM CARENCRO 70520, LAFAYETTE PARISH TO REGION IV EMERGENCY ROOMS  ESTIMATED DISTANCES AND TIME FROM CROWLEY 70526, ACADIA PARISH TO REGION IV EMERGENCY ROOMS  ESTIMATED DISTANCES AND TIME FROM EUNICE 70535, ST. LANDRY PARISH TO REGION IV EMERGENCY ROOMS  ESTIMATED DISTANCES AND TIME FROM JEANERETTE 70544, NEW IBERIA PARISH TO REGION IV EMERGENCY ROOMS  ESTIMATED DISTANCES AND TIME FROM JEANERETTE 70544, NEW IBERIA PARISH TO REGION IV EMERGENCY ROOMS  ESTIMATED DISTANCES AND TIME FROM KAPLAN 70548, VERMILION PARISH TO REGION IV EMERGENCY ROOMS  ESTIMATED DISTANCES AND TIME FROM LAFAYETTE 70501, LAFAYETTE PARISH TO REGION IV EMERGENCY ROOMS  ESTIMATED DISTANCES AND TIME FROM LAFAYETTE 70506, LAFAYETTE PARISH TO 20 REGION IV EMERGENCY ROOMS  ESTIMATED DISTANCES AND TIME FROM LAFAYETTE 70507, LAFAYETTE PARISH TO 22 REGION IV EMERGENCY ROOMS  ESTIMATED DISTANCES AND TIME FROM LAFAYETTE 70507, LAFAYETTE PARISH TO 24 REGION IV EMERGENCY ROOMS  ESTIMATED DISTANCES AND TIME FROM LAFAYETTE 70508, LAFAYETTE PARISH TO 24 REGION IV EMERGENCY ROOMS  ESTIMATED DISTANCES AND TIME FROM MAMOU 70554, EVANGELINE PARISH TO REGION IV EMERGENCY ROOMS  ESTIMATED DISTANCES AND TIME FROM MERMENTAU 70556, ACADIA PARISH TO REGION IV EMERGENCY ROOMS  ESTIMATED DISTANCES AND TIME FROM NEW IBERIA 70560, NEW IBERIA PARISH TO 30 REGION IV EMERGENCY ROOMS  ESTIMATED DISTANCES AND TIME FROM NEW IBERIA 70563, NEW IBERIA PARISH TO 30 REGION IV EMERGENCY ROOMS  ESTIMATED DISTANCES AND TIME FROM NEW IBERIA 70563, NEW IBERIA PARISH TO 34 REGION IV EMERGENCY ROOMS  ESTIMATED DISTANCES AND TIME FROM PELOUSAS 70570, ST. LANDRY PARISH TO 36 REGION IV EMERGENCY ROOMS  ESTIMATED DISTANCES AND TIME FROM PELOUSAS 70578, ACADIA PARISH TO REGION IV EMERGENCY ROOMS  ESTIMATED DISTANCES AND TIME FROM PELOUSAS 70578, ACADIA PARISH TO REGION IV EMERGENCY ROOMS  ESTIMATED DISTANCES AND TIME FROM PELOUSAS 70578, ACADIA PARISH TO REGION IV EMERGENCY ROOMS  ESTIMATED DISTANCES AND TIME FROM PELOUSAS 70578, ACAD | REGION IV EMERGENCY ROOMS                                                   |                |
| ESTIMATED DISTANCES AND TIME FROM CARENCRO 70520, LAFAYETTE PARISH TO REGION IV EMERGENCY ROOMS  ESTIMATED DISTANCES AND TIME FROM CROWLEY 70526, ACADIA PARISH TO REGION IV EMERGENCY ROOMS  ESTIMATED DISTANCES AND TIME FROM EUNICE 70535, ST. LANDRY PARISH TO REGION IV EMERGENCY ROOMS  ESTIMATED DISTANCES AND TIME FROM JEANERETTE 70544, NEW IBERIA PARISH TO REGION IV EMERGENCY ROOMS  ESTIMATED DISTANCES AND TIME FROM JEANERETTE 70544, NEW IBERIA PARISH TO REGION IV EMERGENCY ROOMS  ESTIMATED DISTANCES AND TIME FROM KAPLAN 70548, VERMILION PARISH TO REGION IV EMERGENCY ROOMS  ESTIMATED DISTANCES AND TIME FROM LAFAYETTE 70501, LAFAYETTE PARISH TO 18 REGION IV EMERGENCY ROOMS  ESTIMATED DISTANCES AND TIME FROM LAFAYETTE 70506, LAFAYETTE PARISH TO 18 REGION IV EMERGENCY ROOMS  ESTIMATED DISTANCES AND TIME FROM LAFAYETTE 70507, LAFAYETTE PARISH TO 19 REGION IV EMERGENCY ROOMS  ESTIMATED DISTANCES AND TIME FROM LAFAYETTE 70507, LAFAYETTE PARISH TO 19 REGION IV EMERGENCY ROOMS  ESTIMATED DISTANCES AND TIME FROM LAFAYETTE 70508, LAFAYETTE PARISH TO 19 REGION IV EMERGENCY ROOMS  ESTIMATED DISTANCES AND TIME FROM MERMENTAU 70556, ACADIA PARISH TO REGION 10 REMERGENCY ROOMS  ESTIMATED DISTANCES AND TIME FROM MERMENTAU 70556, ACADIA PARISH TO REGION 10 REMERGENCY ROOMS  ESTIMATED DISTANCES AND TIME FROM NEW IBERIA 70560, NEW IBERIA PARISH TO 19 REGION IV EMERGENCY ROOMS  ESTIMATED DISTANCES AND TIME FROM NEW IBERIA 70560, NEW IBERIA PARISH TO 19 REGION IV EMERGENCY ROOMS  ESTIMATED DISTANCES AND TIME FROM NEW IBERIA 70560, NEW IBERIA PARISH TO 19 REGION IV EMERGENCY ROOMS  ESTIMATED DISTANCES AND TIME FROM NEW IBERIA 70563, NEW IBERIA PARISH TO 19 REGION IV EMERGENCY ROOMS  ESTIMATED DISTANCES AND TIME FROM PELOUSAS 70570, ST. LANDRY PARISH TO 19 REGION IV EMERGENCY ROOMS  ESTIMATED DISTANCES AND TIME FROM PELOUSAS 70578, ACADIA PARISH TO 19 REGION IV EMERGENCY ROOMS  ESTIMATED DISTANCES AND TIME FROM ST. MARTINVILLE 70582, ST. MARTIN PARISH TO 19 REGION IV EMERGENCY ROOMS  ESTIMATED DISTANCES AND TIME FROM ST. MARTINVILLE  | ESTIMATED DISTANCES AND TIME FROM BREAUX BRIDGE 70510, ST. MARTIN PARISH TO | 6              |
| REGION IV EMERGENCY ROOMS  ESTIMATED DISTANCES AND TIME FROM CROWLEY 70526, ACADIA PARISH TO REGION IV EMERGENCY ROOMS  ESTIMATED DISTANCES AND TIME FROM EUNICE 70535, ST. LANDRY PARISH TO REGION IV EMERGENCY ROOMS  ESTIMATED DISTANCES AND TIME FROM JEANERETTE 70544, NEW IBERIA PARISH TO REGION IV EMERGENCY ROOMS  ESTIMATED DISTANCES AND TIME FROM KAPLAN 70548, VERMILION PARISH TO REGION IV EMERGENCY ROOMS  ESTIMATED DISTANCES AND TIME FROM KAPLAN 70548, VERMILION PARISH TO REGION IV ESTIMATED DISTANCES AND TIME FROM LAFAYETTE 70501, LAFAYETTE PARISH TO REGION IV EMERGENCY ROOMS  ESTIMATED DISTANCES AND TIME FROM LAFAYETTE 70506, LAFAYETTE PARISH TO REGION IV EMERGENCY ROOMS  ESTIMATED DISTANCES AND TIME FROM LAFAYETTE 70507, LAFAYETTE PARISH TO REGION IV EMERGENCY ROOMS  ESTIMATED DISTANCES AND TIME FROM LAFAYETTE 70508, LAFAYETTE PARISH TO REGION IV EMERGENCY ROOMS  ESTIMATED DISTANCES AND TIME FROM LAFAYETTE 70508, LAFAYETTE PARISH TO REGION IV EMERGENCY ROOMS  ESTIMATED DISTANCES AND TIME FROM MAMOU 70554, EVANGELINE PARISH TO REGION RESTIMATED DISTANCES AND TIME FROM MERMENTAU 70556, ACADIA PARISH TO REGION REGION IV EMERGENCY ROOMS  ESTIMATED DISTANCES AND TIME FROM NEW IBERIA 70560, NEW IBERIA PARISH TO REGION IV EMERGENCY ROOMS  ESTIMATED DISTANCES AND TIME FROM NEW IBERIA 70563, NEW IBERIA PARISH TO REGION IV EMERGENCY ROOMS  ESTIMATED DISTANCES AND TIME FROM OPELOUSAS 70570, ST. LANDRY PARISH TO REGION IV EMERGENCY ROOMS  ESTIMATED DISTANCES AND TIME FROM RAYNE 70578, ACADIA PARISH TO REGION IV REGION IV EMERGENCY ROOMS  ESTIMATED DISTANCES AND TIME FROM ST. MARTINVILLE 70582, ST. MARTIN PARISH TO REGION IV EMERGENCY ROOMS  ESTIMATED DISTANCES AND TIME FROM ST. MARTINVILLE 70582, ST. MARTIN PARISH TO REGION IV EMERGENCY ROOMS  ESTIMATED DISTANCES AND TIME FROM ST. MARTINVILLE 70586, EVANGELINE PARISH TO AUDITION OF EMERGENCY ROOMS  ESTIMATED DISTANCES AND TIME FROM ST. MARTINVILLE 70586, EVANGELINE PARISH TO AUDITION OF EMERGENCY ROOMS  ESTIMATED DISTANCES AND TIME FROM VILLE PLATTE 70586, EVANGELINE  | REGION IV EMERGENCY ROOMS                                                   |                |
| ESTIMATED DISTANCES AND TIME FROM CROWLEY 70526, ACADIA PARISH TO REGION IV EMERGENCY ROOMS  ESTIMATED DISTANCES AND TIME FROM EUNICE 70535, ST. LANDRY PARISH TO REGION  IVEMERGENCY ROOMS  ESTIMATED DISTANCES AND TIME FROM JEANERETTE 70544, NEW IBERIA PARISH TO  REGION IVEMERGENCY ROOMS  ESTIMATED DISTANCES AND TIME FROM JEANERETTE 70544, NEW IBERIA PARISH TO  REGION IVEMERGENCY ROOMS  ESTIMATED DISTANCES AND TIME FROM KAPLAN 70548, VERMILION PARISH TO REGION IV  REGION IVEMERGENCY ROOMS  ESTIMATED DISTANCES AND TIME FROM LAFAYETTE 70501, LAFAYETTE PARISH TO  REGION IVEMERGENCY ROOMS  ESTIMATED DISTANCES AND TIME FROM LAFAYETTE 70506, LAFAYETTE PARISH TO  REGION IVEMERGENCY ROOMS  ESTIMATED DISTANCES AND TIME FROM LAFAYETTE 70507, LAFAYETTE PARISH TO  REGION IVEMERGENCY ROOMS  ESTIMATED DISTANCES AND TIME FROM LAFAYETTE 70508, LAFAYETTE PARISH TO  REGION IVEMERGENCY ROOMS  ESTIMATED DISTANCES AND TIME FROM MAMOU 70554, EVANGELINE PARISH TO REGION IVEMERGENCY ROOMS  ESTIMATED DISTANCES AND TIME FROM MERMENTAU 70556, ACADIA PARISH TO REGION IVEMERGENCY ROOMS  ESTIMATED DISTANCES AND TIME FROM NEW IBERIA 70560, NEW IBERIA PARISH TO  REGION IVEMERGENCY ROOMS  ESTIMATED DISTANCES AND TIME FROM NEW IBERIA 70560, NEW IBERIA PARISH TO  REGION IVEMERGENCY ROOMS  ESTIMATED DISTANCES AND TIME FROM NEW IBERIA 70560, NEW IBERIA PARISH TO  REGION IVEMERGENCY ROOMS  ESTIMATED DISTANCES AND TIME FROM NEW IBERIA 70560, NEW IBERIA PARISH TO  REGION IVEMERGENCY ROOMS  ESTIMATED DISTANCES AND TIME FROM NEW IBERIA 70560, NEW IBERIA PARISH TO  30  REGION IVEMERGENCY ROOMS  ESTIMATED DISTANCES AND TIME FROM RAYNE 70578, ACADIA PARISH TO REGION IVEMERGENCY ROOMS  ESTIMATED DISTANCES AND TIME FROM RAYNE 70578, ACADIA PARISH TO REGION IVEMERGENCY ROOMS  ESTIMATED DISTANCES AND TIME FROM RAYNE 70578, ACADIA PARISH TO REGION IVEMERGENCY ROOMS  ESTIMATED DISTANCES AND TIME FROM RAYNE 70578, ACADIA PARISH TO REGION IVEMERGENCY ROOMS  ESTIMATED DISTANCES AND TIME FROM ST. MARTINVILLE 70582, ST. MARTIN PARISH TO  40  REGION IVEMERGENCY ROOMS  | ESTIMATED DISTANCES AND TIME FROM CARENCRO 70520, LAFAYETTE PARISH TO       | 8              |
| EMERGENCY ROOMS ESTIMATED DISTANCES AND TIME FROM EUNICE 70535, ST. LANDRY PARISH TO REGION IV EMERGENCY ROOMS ESTIMATED DISTANCES AND TIME FROM JEANERETTE 70544, NEW IBERIA PARISH TO 14 REGION IV EMERGENCY ROOMS ESTIMATED DISTANCES AND TIME FROM KAPLAN 70548, VERMILION PARISH TO REGION IV EMERGENCY ROOMS ESTIMATED DISTANCES AND TIME FROM KAPLAN 70548, VERMILION PARISH TO REGION IV EMERGENCY ROOMS ESTIMATED DISTANCES AND TIME FROM LAFAYETTE 70501, LAFAYETTE PARISH TO 18 REGION IV EMERGENCY ROOMS ESTIMATED DISTANCES AND TIME FROM LAFAYETTE 70506, LAFAYETTE PARISH TO 20 REGION IV EMERGENCY ROOMS ESTIMATED DISTANCES AND TIME FROM LAFAYETTE 70507, LAFAYETTE PARISH TO 22 REGION IV EMERGENCY ROOMS ESTIMATED DISTANCES AND TIME FROM LAFAYETTE 70508, LAFAYETTE PARISH TO 24 REGION IV EMERGENCY ROOMS ESTIMATED DISTANCES AND TIME FROM MAMOU 70554, EVANGELINE PARISH TO REGION IV EMERGENCY ROOMS ESTIMATED DISTANCES AND TIME FROM MERMENTAU 70556, ACADIA PARISH TO REGION IV EMERGENCY ROOMS ESTIMATED DISTANCES AND TIME FROM MERMENTAU 70556, ACADIA PARISH TO REGION IV EMERGENCY ROOMS ESTIMATED DISTANCES AND TIME FROM NEW IBERIA 70560, NEW IBERIA PARISH TO 30 REGION IV EMERGENCY ROOMS ESTIMATED DISTANCES AND TIME FROM NEW IBERIA 70563, NEW IBERIA PARISH TO 32 REGION IV EMERGENCY ROOMS ESTIMATED DISTANCES AND TIME FROM NEW IBERIA 70563, NEW IBERIA PARISH TO 34 REGION IV EMERGENCY ROOMS ESTIMATED DISTANCES AND TIME FROM RAYNE 70578, ACADIA PARISH TO REGION IV EMERGENCY ROOMS ESTIMATED DISTANCES AND TIME FROM RAYNE 70578, ACADIA PARISH TO REGION IV EMERGENCY ROOMS ESTIMATED DISTANCES AND TIME FROM ST. MARTINVILLE 70582, ST. MARTIN PARISH TO 36 REGION IV EMERGENCY ROOMS ESTIMATED DISTANCES AND TIME FROM ST. MARTINVILLE 70586, EVANGELINE PARISH TO 40 REGION IV EMERGENCY ROOMS ESTIMATED DISTANCES AND TIME FROM VILLE PLATTE 70586, EVANGELINE PARISH TO 40 REGION IV EMERGENCY ROOMS ESTIMATED DISTANCES AND TIME FROM VILLE PLATTE 70586, EVANGELINE PARISH TO 40 REGION IV EMERGENCY ROOMS                                                         | REGION IV EMERGENCY ROOMS                                                   |                |
| ESTIMATED DISTANCES AND TIME FROM EUNICE 70535, ST. LANDRY PARISH TO REGION IV EMERGENCY ROOMS  ESTIMATED DISTANCES AND TIME FROM JEANERETTE 70544, NEW IBERIA PARISH TO REGION IV EMERGENCY ROOMS ESTIMATED DISTANCES AND TIME FROM KAPLAN 70548, VERMILION PARISH TO REGION IV EMERGENCY ROOMS ESTIMATED DISTANCES AND TIME FROM LAFAYETTE 70501, LAFAYETTE PARISH TO REGION IV EMERGENCY ROOMS ESTIMATED DISTANCES AND TIME FROM LAFAYETTE 70506, LAFAYETTE PARISH TO REGION IV EMERGENCY ROOMS ESTIMATED DISTANCES AND TIME FROM LAFAYETTE 70507, LAFAYETTE PARISH TO REGION IV EMERGENCY ROOMS ESTIMATED DISTANCES AND TIME FROM LAFAYETTE 70508, LAFAYETTE PARISH TO REGION IV EMERGENCY ROOMS ESTIMATED DISTANCES AND TIME FROM LAFAYETTE 70508, LAFAYETTE PARISH TO REGION IV EMERGENCY ROOMS ESTIMATED DISTANCES AND TIME FROM MAMOU 70554, EVANGELINE PARISH TO REGION IV EMERGENCY ROOMS ESTIMATED DISTANCES AND TIME FROM MERMENTAU 70556, ACADIA PARISH TO REGION IV EMERGENCY ROOMS ESTIMATED DISTANCES AND TIME FROM NEW IBERIA 70560, NEW IBERIA PARISH TO REGION IV EMERGENCY ROOMS ESTIMATED DISTANCES AND TIME FROM NEW IBERIA 70560, NEW IBERIA PARISH TO REGION IV EMERGENCY ROOMS ESTIMATED DISTANCES AND TIME FROM OPELOUSAS 70570, ST. LANDRY PARISH TO REGION IV EMERGENCY ROOMS ESTIMATED DISTANCES AND TIME FROM OPELOUSAS 70570, ST. LANDRY PARISH TO REGION IV EMERGENCY ROOMS ESTIMATED DISTANCES AND TIME FROM RAYNE 70578, ACADIA PARISH TO REGION IV EMERGENCY ROOMS ESTIMATED DISTANCES AND TIME FROM ST. MARTINVILLE 70582, ST. MARTIN PARISH TO REGION IV EMERGENCY ROOMS ESTIMATED DISTANCES AND TIME FROM ST. MARTINVILLE 70582, ST. MARTIN PARISH TO REGION IV EMERGENCY ROOMS ESTIMATED DISTANCES AND TIME FROM ST. MARTINVILLE 70586, EVANGELINE PARISH TO REGION IV EMERGENCY ROOMS ESTIMATED DISTANCES AND TIME FROM ST. MARTINVILLE 70586, EVANGELINE PARISH TO REGION IV EMERGENCY ROOMS                                                                                                                                                                                          | ·                                                                           | 10             |
| IV EMERGENCY ROOMS ESTIMATED DISTANCES AND TIME FROM JEANERETTE 70544, NEW IBERIA PARISH TO REGION IV EMERGENCY ROOMS ESTIMATED DISTANCES AND TIME FROM KAPLAN 70548, VERMILION PARISH TO REGION IV 6EMERGENCY ROOMS ESTIMATED DISTANCES AND TIME FROM KAPLAN 70548, VERMILION PARISH TO REGION IV 6EMERGENCY ROOMS ESTIMATED DISTANCES AND TIME FROM LAFAYETTE 70501, LAFAYETTE PARISH TO 8ESTIMATED DISTANCES AND TIME FROM LAFAYETTE 70506, LAFAYETTE PARISH TO 8ESTIMATED DISTANCES AND TIME FROM LAFAYETTE 70506, LAFAYETTE PARISH TO 8ESTIMATED DISTANCES AND TIME FROM LAFAYETTE 70507, LAFAYETTE PARISH TO 8ESTIMATED DISTANCES AND TIME FROM LAFAYETTE 70508, LAFAYETTE PARISH TO 8ESTIMATED DISTANCES AND TIME FROM LAFAYETTE 70508, LAFAYETTE PARISH TO 8ESTIMATED DISTANCES AND TIME FROM MAMOU 70554, EVANGELINE PARISH TO REGION IV EMERGENCY ROOMS 8ESTIMATED DISTANCES AND TIME FROM MERMENTAU 70556, ACADIA PARISH TO REGION IV EMERGENCY ROOMS 8ESTIMATED DISTANCES AND TIME FROM NEW IBERIA 70560, NEW IBERIA PARISH TO 8010 IV EMERGENCY ROOMS 8ESTIMATED DISTANCES AND TIME FROM NEW IBERIA 70563, NEW IBERIA PARISH TO 802 REGION IV EMERGENCY ROOMS 8ESTIMATED DISTANCES AND TIME FROM OPELOUSAS 70570, ST. LANDRY PARISH TO 803 REGION IV EMERGENCY ROOMS 8ESTIMATED DISTANCES AND TIME FROM RAYNE 70578, ACADIA PARISH TO REGION IV EMERGENCY ROOMS 8ESTIMATED DISTANCES AND TIME FROM ST. MARTINVILLE 70582, ST. MARTIN PARISH TO 803 REGION IV EMERGENCY ROOMS 8ESTIMATED DISTANCES AND TIME FROM ST. MARTINVILLE 70582, ST. MARTIN PARISH TO 804 REGION IV EMERGENCY ROOMS 8ESTIMATED DISTANCES AND TIME FROM ST. MARTINVILLE 70586, EVANGELINE PARISH TO 805 REGION IV EMERGENCY ROOMS 8ESTIMATED DISTANCES AND TIME FROM ST. MARTINVILLE 70586, EVANGELINE PARISH TO 805 REGION IV EMERGENCY ROOMS 8ESTIMATED DISTANCES AND TIME FROM VILLE PLATTE 70586, EVANGELINE PARISH TO 805 REGION IV EMERGENCY ROOMS 8ESTIMATED DISTANCES AND TIME FROM VILLE PLATTE 70586, EVANGELINE PARISH TO 805 REGION IV EMERGENCY ROOMS                                                                           |                                                                             |                |
| ESTIMATED DISTANCES AND TIME FROM JEANERETTE 70544, NEW IBERIA PARISH TO REGION IV EMERGENCY ROOMS  ESTIMATED DISTANCES AND TIME FROM KAPLAN 70548, VERMILION PARISH TO REGION IV EMERGENCY ROOMS  ESTIMATED DISTANCES AND TIME FROM LAFAYETTE 70501, LAFAYETTE PARISH TO 18 REGION IV EMERGENCY ROOMS  ESTIMATED DISTANCES AND TIME FROM LAFAYETTE 70506, LAFAYETTE PARISH TO 20 REGION IV EMERGENCY ROOMS  ESTIMATED DISTANCES AND TIME FROM LAFAYETTE 70506, LAFAYETTE PARISH TO 21 REGION IV EMERGENCY ROOMS  ESTIMATED DISTANCES AND TIME FROM LAFAYETTE 70507, LAFAYETTE PARISH TO 22 REGION IV EMERGENCY ROOMS  ESTIMATED DISTANCES AND TIME FROM LAFAYETTE 70508, LAFAYETTE PARISH TO 24 REGION IV EMERGENCY ROOMS  ESTIMATED DISTANCES AND TIME FROM MAMOU 70554, EVANGELINE PARISH TO REGION IV EMERGENCY ROOMS  ESTIMATED DISTANCES AND TIME FROM MERMENTAU 70556, ACADIA PARISH TO REGION IV EMERGENCY ROOMS  ESTIMATED DISTANCES AND TIME FROM NEW IBERIA 70560, NEW IBERIA PARISH TO 30 REGION IV EMERGENCY ROOMS  ESTIMATED DISTANCES AND TIME FROM NEW IBERIA 70563, NEW IBERIA PARISH TO 32 REGION IV EMERGENCY ROOMS  ESTIMATED DISTANCES AND TIME FROM OPELOUSAS 70570, ST. LANDRY PARISH TO 34 REGION IV EMERGENCY ROOMS  ESTIMATED DISTANCES AND TIME FROM OPELOUSAS 70570, ST. LANDRY PARISH TO 35 REGION IV EMERGENCY ROOMS  ESTIMATED DISTANCES AND TIME FROM RAYNE 70578, ACADIA PARISH TO REGION IV EMERGENCY ROOMS  ESTIMATED DISTANCES AND TIME FROM ST. MARTINVILLE 70582, ST. MARTIN PARISH TO 36 REGION IV EMERGENCY ROOMS  ESTIMATED DISTANCES AND TIME FROM ST. MARTINVILLE 70586, EVANGELINE PARISH TO 75 REGION IV EMERGENCY ROOMS  ESTIMATED DISTANCES AND TIME FROM ST. MARTINVILLE 70586, EVANGELINE PARISH TO 75 REGION IV EMERGENCY ROOMS  ESTIMATED DISTANCES AND TIME FROM ST. MARTINVILLE 70586, EVANGELINE PARISH TO 75 REGION IV EMERGENCY ROOMS                                                                                                                                                                                                                                  |                                                                             | 12             |
| REGION IV EMERGENCY ROOMS ESTIMATED DISTANCES AND TIME FROM KAPLAN 70548, VERMILION PARISH TO REGION IV EMERGENCY ROOMS ESTIMATED DISTANCES AND TIME FROM LAFAYETTE 70501, LAFAYETTE PARISH TO REGION IV EMERGENCY ROOMS ESTIMATED DISTANCES AND TIME FROM LAFAYETTE 70506, LAFAYETTE PARISH TO REGION IV EMERGENCY ROOMS ESTIMATED DISTANCES AND TIME FROM LAFAYETTE 70507, LAFAYETTE PARISH TO REGION IV EMERGENCY ROOMS ESTIMATED DISTANCES AND TIME FROM LAFAYETTE 70507, LAFAYETTE PARISH TO REGION IV EMERGENCY ROOMS ESTIMATED DISTANCES AND TIME FROM LAFAYETTE 70508, LAFAYETTE PARISH TO REGION IV EMERGENCY ROOMS ESTIMATED DISTANCES AND TIME FROM MAMOU 70554, EVANGELINE PARISH TO REGION IV EMERGENCY ROOMS ESTIMATED DISTANCES AND TIME FROM MERMENTAU 70556, ACADIA PARISH TO REGION IV EMERGENCY ROOMS ESTIMATED DISTANCES AND TIME FROM NEW IBERIA 70560, NEW IBERIA PARISH TO REGION IV EMERGENCY ROOMS ESTIMATED DISTANCES AND TIME FROM NEW IBERIA 70563, NEW IBERIA PARISH TO REGION IV EMERGENCY ROOMS ESTIMATED DISTANCES AND TIME FROM OPELOUSAS 70570, ST. LANDRY PARISH TO REGION IV EMERGENCY ROOMS ESTIMATED DISTANCES AND TIME FROM PELOUSAS 70570, ST. LANDRY PARISH TO REGION IV EMERGENCY ROOMS ESTIMATED DISTANCES AND TIME FROM RAYNE 70578, ACADIA PARISH TO REGION IV EMERGENCY ROOMS ESTIMATED DISTANCES AND TIME FROM RAYNE 70578, ACADIA PARISH TO REGION IV EMERGENCY ROOMS ESTIMATED DISTANCES AND TIME FROM ST. MARTINVILLE 70582, ST. MARTIN PARISH TO REGION IV EMERGENCY ROOMS ESTIMATED DISTANCES AND TIME FROM ST. MARTINVILLE 70586, EVANGELINE PARISH TO REGION IV EMERGENCY ROOMS ESTIMATED DISTANCES AND TIME FROM VILLE PLATTE 70586, EVANGELINE PARISH TO REGION IV EMERGENCY ROOMS ESTIMATED DISTANCES AND TIME FROM VILLE PLATTE 70586, EVANGELINE PARISH TO REGION IV EMERGENCY ROOMS                                                                                                                                                                                                                                                                                |                                                                             |                |
| ESTIMATED DISTANCES AND TIME FROM KAPLAN 70548, VERMILION PARISH TO REGION IV EMERGENCY ROOMS  ESTIMATED DISTANCES AND TIME FROM LAFAYETTE 70501, LAFAYETTE PARISH TO REGION IV EMERGENCY ROOMS  ESTIMATED DISTANCES AND TIME FROM LAFAYETTE 70506, LAFAYETTE PARISH TO REGION IV EMERGENCY ROOMS ESTIMATED DISTANCES AND TIME FROM LAFAYETTE 70507, LAFAYETTE PARISH TO REGION IV EMERGENCY ROOMS ESTIMATED DISTANCES AND TIME FROM LAFAYETTE 70508, LAFAYETTE PARISH TO REGION IV EMERGENCY ROOMS ESTIMATED DISTANCES AND TIME FROM LAFAYETTE 70508, LAFAYETTE PARISH TO REGION IV EMERGENCY ROOMS ESTIMATED DISTANCES AND TIME FROM MAMOU 70554, EVANGELINE PARISH TO REGION IV EMERGENCY ROOMS ESTIMATED DISTANCES AND TIME FROM MERMENTAU 70556, ACADIA PARISH TO REGION IV EMERGENCY ROOMS ESTIMATED DISTANCES AND TIME FROM NEW IBERIA 70560, NEW IBERIA PARISH TO REGION IV EMERGENCY ROOMS ESTIMATED DISTANCES AND TIME FROM NEW IBERIA 70563, NEW IBERIA PARISH TO REGION IV EMERGENCY ROOMS ESTIMATED DISTANCES AND TIME FROM OPELOUSAS 70570, ST. LANDRY PARISH TO REGION IV EMERGENCY ROOMS ESTIMATED DISTANCES AND TIME FROM RAYNE 70578, ACADIA PARISH TO REGION IV REGION IV EMERGENCY ROOMS ESTIMATED DISTANCES AND TIME FROM RAYNE 70578, ACADIA PARISH TO REGION IV SEMERGENCY ROOMS ESTIMATED DISTANCES AND TIME FROM ST. MARTINVILLE 70582, ST. MARTIN PARISH TO REGION IV EMERGENCY ROOMS ESTIMATED DISTANCES AND TIME FROM ST. MARTINVILLE 70586, EVANGELINE PARISH TO REGION IV EMERGENCY ROOMS ESTIMATED DISTANCES AND TIME FROM VILLE PLATTE 70586, EVANGELINE PARISH TO REGION IV EMERGENCY ROOMS ESTIMATED DISTANCES AND TIME FROM VILLE PLATTE 70586, EVANGELINE PARISH TO REGION IV EMERGENCY ROOMS ESTIMATED DISTANCES AND TIME FROM VILLE PLATTE 70586, EVANGELINE PARISH TO REGION IV EMERGENCY ROOMS                                                                                                                                                                                                                                                                                         |                                                                             | 14             |
| EMERGENCY ROOMS ESTIMATED DISTANCES AND TIME FROM LAFAYETTE 70501, LAFAYETTE PARISH TO REGION IV EMERGENCY ROOMS ESTIMATED DISTANCES AND TIME FROM LAFAYETTE 70506, LAFAYETTE PARISH TO REGION IV EMERGENCY ROOMS ESTIMATED DISTANCES AND TIME FROM LAFAYETTE 70506, LAFAYETTE PARISH TO REGION IV EMERGENCY ROOMS ESTIMATED DISTANCES AND TIME FROM LAFAYETTE 70507, LAFAYETTE PARISH TO REGION IV EMERGENCY ROOMS ESTIMATED DISTANCES AND TIME FROM LAFAYETTE 70508, LAFAYETTE PARISH TO REGION IV EMERGENCY ROOMS ESTIMATED DISTANCES AND TIME FROM MAMOU 70554, EVANGELINE PARISH TO REGION IV EMERGENCY ROOMS ESTIMATED DISTANCES AND TIME FROM MERMENTAU 70556, ACADIA PARISH TO REGION IV EMERGENCY ROOMS ESTIMATED DISTANCES AND TIME FROM NEW IBERIA 70560, NEW IBERIA PARISH TO REGION IV EMERGENCY ROOMS ESTIMATED DISTANCES AND TIME FROM NEW IBERIA 70563, NEW IBERIA PARISH TO REGION IV EMERGENCY ROOMS ESTIMATED DISTANCES AND TIME FROM OPELOUSAS 70570, ST. LANDRY PARISH TO REGION IV EMERGENCY ROOMS ESTIMATED DISTANCES AND TIME FROM OPELOUSAS 70570, ST. LANDRY PARISH TO REGION IV EMERGENCY ROOMS ESTIMATED DISTANCES AND TIME FROM RAYNE 70578, ACADIA PARISH TO REGION IV EMERGENCY ROOMS ESTIMATED DISTANCES AND TIME FROM ST. MARTINVILLE 70582, ST. MARTIN PARISH TO REGION IV EMERGENCY ROOMS ESTIMATED DISTANCES AND TIME FROM ST. MARTINVILLE 70586, EVANGELINE PARISH TO REGION IV EMERGENCY ROOMS ESTIMATED DISTANCES AND TIME FROM VILLE PLATTE 70586, EVANGELINE PARISH TO REGION IV EMERGENCY ROOMS ESTIMATED DISTANCES AND TIME FROM VILLE PLATTE 70586, EVANGELINE PARISH TO REGION IV EMERGENCY ROOMS ESTIMATED DISTANCES AND TIME FROM VILLE PLATTE 70586, EVANGELINE PARISH TO REGION IV EMERGENCY ROOMS ESTIMATED DISTANCES AND TIME FROM VILLE PLATTE 70586, EVANGELINE PARISH TO REGION IV EMERGENCY ROOMS                                                                                                                                                                                                                                                                       |                                                                             |                |
| ESTIMATED DISTANCES AND TIME FROM LAFAYETTE 70501, LAFAYETTE PARISH TO REGION IV EMERGENCY ROOMS  ESTIMATED DISTANCES AND TIME FROM LAFAYETTE 70506, LAFAYETTE PARISH TO REGION IV EMERGENCY ROOMS  ESTIMATED DISTANCES AND TIME FROM LAFAYETTE 70507, LAFAYETTE PARISH TO REGION IV EMERGENCY ROOMS  ESTIMATED DISTANCES AND TIME FROM LAFAYETTE 70507, LAFAYETTE PARISH TO REGION IV EMERGENCY ROOMS  ESTIMATED DISTANCES AND TIME FROM LAFAYETTE 70508, LAFAYETTE PARISH TO REGION IV EMERGENCY ROOMS ESTIMATED DISTANCES AND TIME FROM MAMOU 70554, EVANGELINE PARISH TO REGION IV EMERGENCY ROOMS ESTIMATED DISTANCES AND TIME FROM MERMENTAU 70556, ACADIA PARISH TO REGION IV EMERGENCY ROOMS ESTIMATED DISTANCES AND TIME FROM NEW IBERIA 70560, NEW IBERIA PARISH TO REGION IV EMERGENCY ROOMS ESTIMATED DISTANCES AND TIME FROM NEW IBERIA 70563, NEW IBERIA PARISH TO REGION IV EMERGENCY ROOMS ESTIMATED DISTANCES AND TIME FROM OPELOUSAS 70570, ST. LANDRY PARISH TO REGION IV EMERGENCY ROOMS ESTIMATED DISTANCES AND TIME FROM RAYNE 70578, ACADIA PARISH TO REGION IV EMERGENCY ROOMS ESTIMATED DISTANCES AND TIME FROM RAYNE 70578, ACADIA PARISH TO REGION IV EMERGENCY ROOMS ESTIMATED DISTANCES AND TIME FROM ST. MARTINVILLE 70582, ST. MARTIN PARISH TO REGION IV EMERGENCY ROOMS ESTIMATED DISTANCES AND TIME FROM ST. MARTINVILLE 70582, ST. MARTIN PARISH TO REGION IV EMERGENCY ROOMS ESTIMATED DISTANCES AND TIME FROM VILLE PLATTE 70586, EVANGELINE PARISH TO REGION IV EMERGENCY ROOMS ESTIMATED DISTANCES AND TIME FROM VILLE PLATTE 70586, EVANGELINE PARISH TO REGION IV EMERGENCY ROOMS ESTIMATED DISTANCES AND TIME FROM VILLE PLATTE 70586, EVANGELINE PARISH TO REGION IV EMERGENCY ROOMS ESTIMATED DISTANCES AND TIME FROM VILLE PLATTE 70586, EVANGELINE PARISH TO REGION IV EMERGENCY ROOMS                                                                                                                                                                                                                                                                                           |                                                                             | 16             |
| REGION IV EMERGENCY ROOMS ESTIMATED DISTANCES AND TIME FROM LAFAYETTE 70506, LAFAYETTE PARISH TO REGION IV EMERGENCY ROOMS ESTIMATED DISTANCES AND TIME FROM LAFAYETTE 70507, LAFAYETTE PARISH TO REGION IV EMERGENCY ROOMS ESTIMATED DISTANCES AND TIME FROM LAFAYETTE 70507, LAFAYETTE PARISH TO REGION IV EMERGENCY ROOMS ESTIMATED DISTANCES AND TIME FROM LAFAYETTE 70508, LAFAYETTE PARISH TO REGION IV EMERGENCY ROOMS ESTIMATED DISTANCES AND TIME FROM MAMOU 70554, EVANGELINE PARISH TO REGION IV EMERGENCY ROOMS ESTIMATED DISTANCES AND TIME FROM MERMENTAU 70556, ACADIA PARISH TO REGION IV EMERGENCY ROOMS ESTIMATED DISTANCES AND TIME FROM NEW IBERIA 70560, NEW IBERIA PARISH TO REGION IV EMERGENCY ROOMS ESTIMATED DISTANCES AND TIME FROM NEW IBERIA 70563, NEW IBERIA PARISH TO REGION IV EMERGENCY ROOMS ESTIMATED DISTANCES AND TIME FROM OPELOUSAS 70570, ST. LANDRY PARISH TO REGION IV EMERGENCY ROOMS ESTIMATED DISTANCES AND TIME FROM RAYNE 70578, ACADIA PARISH TO REGION IV EMERGENCY ROOMS ESTIMATED DISTANCES AND TIME FROM ST. MARTINVILLE 70582, ST. MARTIN PARISH TO REGION IV EMERGENCY ROOMS ESTIMATED DISTANCES AND TIME FROM ST. MARTINVILLE 70582, ST. MARTIN PARISH TO REGION IV EMERGENCY ROOMS ESTIMATED DISTANCES AND TIME FROM ST. MARTINVILLE 70582, ST. MARTIN PARISH TO REGION IV EMERGENCY ROOMS ESTIMATED DISTANCES AND TIME FROM VILLE PLATTE 70586, EVANGELINE PARISH TO REGION IV EMERGENCY ROOMS ESTIMATED DISTANCES AND TIME FROM VILLE PLATTE 70586, EVANGELINE PARISH TO REGION IV EMERGENCY ROOMS ESTIMATED DISTANCES AND TIME FROM VILLE PLATTE 70586, EVANGELINE PARISH TO REGION IV EMERGENCY ROOMS                                                                                                                                                                                                                                                                                                                                                                                                                                                             |                                                                             |                |
| ESTIMATED DISTANCES AND TIME FROM LAFAYETTE 70506, LAFAYETTE PARISH TO REGION IV EMERGENCY ROOMS ESTIMATED DISTANCES AND TIME FROM LAFAYETTE 70507, LAFAYETTE PARISH TO REGION IV EMERGENCY ROOMS ESTIMATED DISTANCES AND TIME FROM LAFAYETTE 70508, LAFAYETTE PARISH TO REGION IV EMERGENCY ROOMS ESTIMATED DISTANCES AND TIME FROM MAMOU 70554, EVANGELINE PARISH TO REGION IV EMERGENCY ROOMS ESTIMATED DISTANCES AND TIME FROM MERMENTAU 70556, ACADIA PARISH TO REGION IV EMERGENCY ROOMS ESTIMATED DISTANCES AND TIME FROM NEW IBERIA 70560, NEW IBERIA PARISH TO REGION IV EMERGENCY ROOMS ESTIMATED DISTANCES AND TIME FROM NEW IBERIA 70563, NEW IBERIA PARISH TO REGION IV EMERGENCY ROOMS ESTIMATED DISTANCES AND TIME FROM OPELOUSAS 70570, ST. LANDRY PARISH TO REGION IV EMERGENCY ROOMS ESTIMATED DISTANCES AND TIME FROM RAYNE 70578, ACADIA PARISH TO REGION IV EMERGENCY ROOMS ESTIMATED DISTANCES AND TIME FROM RAYNE 70578, ACADIA PARISH TO REGION IV EMERGENCY ROOMS ESTIMATED DISTANCES AND TIME FROM ST. MARTINVILLE 70582, ST. MARTIN PARISH TO REGION IV EMERGENCY ROOMS ESTIMATED DISTANCES AND TIME FROM ST. MARTINVILLE 70582, ST. MARTIN PARISH TO REGION IV EMERGENCY ROOMS ESTIMATED DISTANCES AND TIME FROM VILLE PLATTE 70586, EVANGELINE PARISH TO REGION IV EMERGENCY ROOMS ESTIMATED DISTANCES AND TIME FROM VILLE PLATTE 70586, EVANGELINE PARISH TO REGION IV EMERGENCY ROOMS ESTIMATED DISTANCES AND TIME FROM VILLE PLATTE 70586, EVANGELINE PARISH TO REGION IV EMERGENCY ROOMS                                                                                                                                                                                                                                                                                                                                                                                                                                                                                                                                                                                                      |                                                                             | 18             |
| REGION IV EMERGENCY ROOMS ESTIMATED DISTANCES AND TIME FROM LAFAYETTE 70507, LAFAYETTE PARISH TO REGION IV EMERGENCY ROOMS ESTIMATED DISTANCES AND TIME FROM LAFAYETTE 70508, LAFAYETTE PARISH TO REGION IV EMERGENCY ROOMS ESTIMATED DISTANCES AND TIME FROM MAMOU 70554, EVANGELINE PARISH TO REGION IV EMERGENCY ROOMS ESTIMATED DISTANCES AND TIME FROM MERMENTAU 70556, ACADIA PARISH TO REGION IV EMERGENCY ROOMS ESTIMATED DISTANCES AND TIME FROM NEW IBERIA 70560, NEW IBERIA PARISH TO REGION IV EMERGENCY ROOMS ESTIMATED DISTANCES AND TIME FROM NEW IBERIA 70563, NEW IBERIA PARISH TO REGION IV EMERGENCY ROOMS ESTIMATED DISTANCES AND TIME FROM OPELOUSAS 70570, ST. LANDRY PARISH TO REGION IV EMERGENCY ROOMS ESTIMATED DISTANCES AND TIME FROM OPELOUSAS 70570, ST. LANDRY PARISH TO REGION IV EMERGENCY ROOMS ESTIMATED DISTANCES AND TIME FROM RAYNE 70578, ACADIA PARISH TO REGION IV EMERGENCY ROOMS ESTIMATED DISTANCES AND TIME FROM ST. MARTINVILLE 70582, ST. MARTIN PARISH TO REGION IV EMERGENCY ROOMS ESTIMATED DISTANCES AND TIME FROM ST. MARTINVILLE 70582, ST. MARTIN PARISH TO REGION IV EMERGENCY ROOMS ESTIMATED DISTANCES AND TIME FROM VILLE PLATTE 70586, EVANGELINE PARISH TO REGION IV EMERGENCY ROOMS ESTIMATED DISTANCES AND TIME FROM VILLE PLATTE 70586, EVANGELINE PARISH TO REGION IV EMERGENCY ROOMS ESTIMATED DISTANCES AND TIME FROM VILLE PLATTE 70586, EVANGELINE PARISH TO REGION IV EMERGENCY ROOMS ESTIMATED DISTANCES AND TIME FROM VILLE PLATTE 70586, EVANGELINE PARISH TO REGION IV EMERGENCY ROOMS                                                                                                                                                                                                                                                                                                                                                                                                                                                                                                                                                                |                                                                             |                |
| ESTIMATED DISTANCES AND TIME FROM LAFAYETTE 70507, LAFAYETTE PARISH TO REGION IV EMERGENCY ROOMS ESTIMATED DISTANCES AND TIME FROM LAFAYETTE 70508, LAFAYETTE PARISH TO REGION IV EMERGENCY ROOMS ESTIMATED DISTANCES AND TIME FROM MAMOU 70554, EVANGELINE PARISH TO REGION IV EMERGENCY ROOMS ESTIMATED DISTANCES AND TIME FROM MERMENTAU 70556, ACADIA PARISH TO REGION IV EMERGENCY ROOMS ESTIMATED DISTANCES AND TIME FROM NEW IBERIA 70560, NEW IBERIA PARISH TO REGION IV EMERGENCY ROOMS ESTIMATED DISTANCES AND TIME FROM NEW IBERIA 70563, NEW IBERIA PARISH TO REGION IV EMERGENCY ROOMS ESTIMATED DISTANCES AND TIME FROM OPELOUSAS 70570, ST. LANDRY PARISH TO REGION IV EMERGENCY ROOMS ESTIMATED DISTANCES AND TIME FROM RAYNE 70578, ACADIA PARISH TO REGION IV EMERGENCY ROOMS ESTIMATED DISTANCES AND TIME FROM ST. MARTINVILLE 70582, ST. MARTIN PARISH TO REGION IV EMERGENCY ROOMS ESTIMATED DISTANCES AND TIME FROM ST. MARTINVILLE 70582, ST. MARTIN PARISH TO REGION IV EMERGENCY ROOMS ESTIMATED DISTANCES AND TIME FROM VILLE PLATTE 70586, EVANGELINE PARISH TO REGION IV EMERGENCY ROOMS ESTIMATED DISTANCES AND TIME FROM VILLE PLATTE 70586, EVANGELINE PARISH TO REGION IV EMERGENCY ROOMS ESTIMATED DISTANCES AND TIME FROM VILLE PLATTE 70586, EVANGELINE PARISH TO REGION IV EMERGENCY ROOMS ESTIMATED DISTANCES AND TIME FROM VILLE PLATTE 70586, EVANGELINE PARISH TO REGION IV EMERGENCY ROOMS                                                                                                                                                                                                                                                                                                                                                                                                                                                                                                                                                                                                                                                                                            |                                                                             | 20             |
| REGION IV EMERGENCY ROOMS  ESTIMATED DISTANCES AND TIME FROM LAFAYETTE 70508, LAFAYETTE PARISH TO  REGION IV EMERGENCY ROOMS  ESTIMATED DISTANCES AND TIME FROM MAMOU 70554, EVANGELINE PARISH TO REGION IV EMERGENCY ROOMS  ESTIMATED DISTANCES AND TIME FROM MERMENTAU 70556, ACADIA PARISH TO REGION IV EMERGENCY ROOMS  ESTIMATED DISTANCES AND TIME FROM NEW IBERIA 70560, NEW IBERIA PARISH TO  REGION IV EMERGENCY ROOMS  ESTIMATED DISTANCES AND TIME FROM NEW IBERIA 70563, NEW IBERIA PARISH TO  REGION IV EMERGENCY ROOMS  ESTIMATED DISTANCES AND TIME FROM OPELOUSAS 70570, ST. LANDRY PARISH TO  REGION IV EMERGENCY ROOMS  ESTIMATED DISTANCES AND TIME FROM RAYNE 70578, ACADIA PARISH TO REGION IV  EMERGENCY ROOMS  ESTIMATED DISTANCES AND TIME FROM ST. MARTINVILLE 70582, ST. MARTIN PARISH TO  REGION IV EMERGENCY ROOMS  ESTIMATED DISTANCES AND TIME FROM ST. MARTINVILLE 70586, EVANGELINE PARISH TO  REGION IV EMERGENCY ROOMS  ESTIMATED DISTANCES AND TIME FROM VILLE PLATTE 70586, EVANGELINE PARISH TO  REGION IV EMERGENCY ROOMS  ESTIMATED DISTANCES AND TIME FROM VILLE PLATTE 70586, EVANGELINE PARISH TO  REGION IV EMERGENCY ROOMS  ESTIMATED DISTANCES AND TIME FROM VILLE PLATTE 70586, EVANGELINE PARISH TO  REGION IV EMERGENCY ROOMS  ESTIMATED DISTANCES AND TIME FROM VILLE PLATTE 70586, EVANGELINE PARISH TO  REGION IV EMERGENCY ROOMS                                                                                                                                                                                                                                                                                                                                                                                                                                                                                                                                                                                                                                                                                                                                           |                                                                             |                |
| ESTIMATED DISTANCES AND TIME FROM LAFAYETTE 70508, LAFAYETTE PARISH TO REGION IV EMERGENCY ROOMS ESTIMATED DISTANCES AND TIME FROM MAMOU 70554, EVANGELINE PARISH TO REGION IV EMERGENCY ROOMS ESTIMATED DISTANCES AND TIME FROM MERMENTAU 70556, ACADIA PARISH TO REGION IV EMERGENCY ROOMS ESTIMATED DISTANCES AND TIME FROM NEW IBERIA 70560, NEW IBERIA PARISH TO REGION IV EMERGENCY ROOMS ESTIMATED DISTANCES AND TIME FROM NEW IBERIA 70563, NEW IBERIA PARISH TO REGION IV EMERGENCY ROOMS ESTIMATED DISTANCES AND TIME FROM OPELOUSAS 70570, ST. LANDRY PARISH TO REGION IV EMERGENCY ROOMS ESTIMATED DISTANCES AND TIME FROM RAYNE 70578, ACADIA PARISH TO REGION IV EMERGENCY ROOMS ESTIMATED DISTANCES AND TIME FROM ST. MARTINVILLE 70582, ST. MARTIN PARISH TO REGION IV EMERGENCY ROOMS ESTIMATED DISTANCES AND TIME FROM ST. MARTINVILLE 70586, EVANGELINE PARISH TO REGION IV EMERGENCY ROOMS ESTIMATED DISTANCES AND TIME FROM VILLE PLATTE 70586, EVANGELINE PARISH TO REGION IV EMERGENCY ROOMS ESTIMATED DISTANCES AND TIME FROM VILLE PLATTE 70586, EVANGELINE PARISH TO REGION IV EMERGENCY ROOMS  40 REGION IV EMERGENCY ROOMS                                                                                                                                                                                                                                                                                                                                                                                                                                                                                                                                                                                                                                                                                                                                                                                                                                                                                                                                                                         | ·                                                                           | 22             |
| REGION IV EMERGENCY ROOMS  ESTIMATED DISTANCES AND TIME FROM MAMOU 70554, EVANGELINE PARISH TO REGION IV EMERGENCY ROOMS  ESTIMATED DISTANCES AND TIME FROM MERMENTAU 70556, ACADIA PARISH TO REGION IV EMERGENCY ROOMS  ESTIMATED DISTANCES AND TIME FROM NEW IBERIA 70560, NEW IBERIA PARISH TO REGION IV EMERGENCY ROOMS  ESTIMATED DISTANCES AND TIME FROM NEW IBERIA 70563, NEW IBERIA PARISH TO REGION IV EMERGENCY ROOMS  ESTIMATED DISTANCES AND TIME FROM OPELOUSAS 70570, ST. LANDRY PARISH TO REGION IV EMERGENCY ROOMS  ESTIMATED DISTANCES AND TIME FROM RAYNE 70578, ACADIA PARISH TO REGION IV EMERGENCY ROOMS  ESTIMATED DISTANCES AND TIME FROM ST. MARTINVILLE 70582, ST. MARTIN PARISH TO REGION IV EMERGENCY ROOMS  ESTIMATED DISTANCES AND TIME FROM ST. MARTINVILLE 70586, EVANGELINE PARISH TO REGION IV EMERGENCY ROOMS  ESTIMATED DISTANCES AND TIME FROM VILLE PLATTE 70586, EVANGELINE PARISH TO REGION IV EMERGENCY ROOMS  ESTIMATED DISTANCES AND TIME FROM VILLE PLATTE 70586, EVANGELINE PARISH TO REGION IV EMERGENCY ROOMS  ESTIMATED DISTANCES AND TIME FROM VILLE PLATTE 70586, EVANGELINE PARISH TO REGION IV EMERGENCY ROOMS  ESTIMATED DISTANCES AND TIME FROM VILLE PLATTE 70586, EVANGELINE PARISH TO REGION IV EMERGENCY ROOMS                                                                                                                                                                                                                                                                                                                                                                                                                                                                                                                                                                                                                                                                                                                                                                                                                                                        |                                                                             |                |
| ESTIMATED DISTANCES AND TIME FROM MAMOU 70554, EVANGELINE PARISH TO REGION IV EMERGENCY ROOMS  ESTIMATED DISTANCES AND TIME FROM MERMENTAU 70556, ACADIA PARISH TO REGION IV EMERGENCY ROOMS  ESTIMATED DISTANCES AND TIME FROM NEW IBERIA 70560, NEW IBERIA PARISH TO REGION IV EMERGENCY ROOMS  ESTIMATED DISTANCES AND TIME FROM NEW IBERIA 70563, NEW IBERIA PARISH TO REGION IV EMERGENCY ROOMS  ESTIMATED DISTANCES AND TIME FROM OPELOUSAS 70570, ST. LANDRY PARISH TO REGION IV EMERGENCY ROOMS  ESTIMATED DISTANCES AND TIME FROM RAYNE 70578, ACADIA PARISH TO REGION IV EMERGENCY ROOMS  ESTIMATED DISTANCES AND TIME FROM ST. MARTINVILLE 70582, ST. MARTIN PARISH TO REGION IV EMERGENCY ROOMS  ESTIMATED DISTANCES AND TIME FROM ST. MARTINVILLE 70586, EVANGELINE PARISH TO REGION IV EMERGENCY ROOMS  ESTIMATED DISTANCES AND TIME FROM VILLE PLATTE 70586, EVANGELINE PARISH TO REGION IV EMERGENCY ROOMS  ESTIMATED DISTANCES AND TIME FROM VILLE PLATTE 70586, EVANGELINE PARISH TO REGION IV EMERGENCY ROOMS  ESTIMATED DISTANCES AND TIME FROM VILLE PLATTE 70586, EVANGELINE PARISH TO REGION IV EMERGENCY ROOMS  ESTIMATED DISTANCES AND TIME FROM VILLE PLATTE 70586, EVANGELINE PARISH TO REGION IV EMERGENCY ROOMS  ESTIMATED DISTANCES AND TIME FROM VILLE PLATTE 70586, EVANGELINE PARISH TO REGION IV EMERGENCY ROOMS                                                                                                                                                                                                                                                                                                                                                                                                                                                                                                                                                                                                                                                                                                                                                                             | ·                                                                           | 24             |
| IV EMERGENCY ROOMS  ESTIMATED DISTANCES AND TIME FROM MERMENTAU 70556, ACADIA PARISH TO REGION IV EMERGENCY ROOMS  ESTIMATED DISTANCES AND TIME FROM NEW IBERIA 70560, NEW IBERIA PARISH TO REGION IV EMERGENCY ROOMS  ESTIMATED DISTANCES AND TIME FROM NEW IBERIA 70563, NEW IBERIA PARISH TO REGION IV EMERGENCY ROOMS  ESTIMATED DISTANCES AND TIME FROM OPELOUSAS 70570, ST. LANDRY PARISH TO REGION IV EMERGENCY ROOMS  ESTIMATED DISTANCES AND TIME FROM RAYNE 70578, ACADIA PARISH TO REGION IV EMERGENCY ROOMS  ESTIMATED DISTANCES AND TIME FROM ST. MARTINVILLE 70582, ST. MARTIN PARISH TO REGION IV EMERGENCY ROOMS  ESTIMATED DISTANCES AND TIME FROM ST. MARTINVILLE 70582, ST. MARTIN PARISH TO REGION IV EMERGENCY ROOMS  ESTIMATED DISTANCES AND TIME FROM VILLE PLATTE 70586, EVANGELINE PARISH TO REGION IV EMERGENCY ROOMS  ESTIMATED DISTANCES AND TIME FROM VILLE PLATTE 70586, EVANGELINE PARISH TO REGION IV EMERGENCY ROOMS  SOURCES                                                                                                                                                                                                                                                                                                                                                                                                                                                                                                                                                                                                                                                                                                                                                                                                                                                                                                                                                                                                                                                                                                                                                                 |                                                                             |                |
| ESTIMATED DISTANCES AND TIME FROM MERMENTAU 70556, ACADIA PARISH TO REGION IV EMERGENCY ROOMS  ESTIMATED DISTANCES AND TIME FROM NEW IBERIA 70560, NEW IBERIA PARISH TO REGION IV EMERGENCY ROOMS  ESTIMATED DISTANCES AND TIME FROM NEW IBERIA 70563, NEW IBERIA PARISH TO REGION IV EMERGENCY ROOMS  ESTIMATED DISTANCES AND TIME FROM OPELOUSAS 70570, ST. LANDRY PARISH TO REGION IV EMERGENCY ROOMS  ESTIMATED DISTANCES AND TIME FROM RAYNE 70578, ACADIA PARISH TO REGION IV EMERGENCY ROOMS  ESTIMATED DISTANCES AND TIME FROM ST. MARTINVILLE 70582, ST. MARTIN PARISH TO REGION IV EMERGENCY ROOMS  ESTIMATED DISTANCES AND TIME FROM ST. MARTINVILLE 70582, ST. MARTIN PARISH TO REGION IV EMERGENCY ROOMS  ESTIMATED DISTANCES AND TIME FROM VILLE PLATTE 70586, EVANGELINE PARISH TO REGION IV EMERGENCY ROOMS  SOURCES                                                                                                                                                                                                                                                                                                                                                                                                                                                                                                                                                                                                                                                                                                                                                                                                                                                                                                                                                                                                                                                                                                                                                                                                                                                                                           |                                                                             | 26             |
| IV EMERGENCY ROOMS  ESTIMATED DISTANCES AND TIME FROM NEW IBERIA 70560, NEW IBERIA PARISH TO REGION IV EMERGENCY ROOMS  ESTIMATED DISTANCES AND TIME FROM NEW IBERIA 70563, NEW IBERIA PARISH TO REGION IV EMERGENCY ROOMS  ESTIMATED DISTANCES AND TIME FROM OPELOUSAS 70570, ST. LANDRY PARISH TO REGION IV EMERGENCY ROOMS  ESTIMATED DISTANCES AND TIME FROM RAYNE 70578, ACADIA PARISH TO REGION IV EMERGENCY ROOMS  ESTIMATED DISTANCES AND TIME FROM ST. MARTINVILLE 70582, ST. MARTIN PARISH TO REGION IV EMERGENCY ROOMS  ESTIMATED DISTANCES AND TIME FROM VILLE PLATTE 70586, EVANGELINE PARISH TO REGION IV EMERGENCY ROOMS  SOURCES  42                                                                                                                                                                                                                                                                                                                                                                                                                                                                                                                                                                                                                                                                                                                                                                                                                                                                                                                                                                                                                                                                                                                                                                                                                                                                                                                                                                                                                                                                           |                                                                             | - 00           |
| ESTIMATED DISTANCES AND TIME FROM NEW IBERIA 70560, NEW IBERIA PARISH TO REGION IV EMERGENCY ROOMS ESTIMATED DISTANCES AND TIME FROM NEW IBERIA 70563, NEW IBERIA PARISH TO REGION IV EMERGENCY ROOMS ESTIMATED DISTANCES AND TIME FROM OPELOUSAS 70570, ST. LANDRY PARISH TO REGION IV EMERGENCY ROOMS ESTIMATED DISTANCES AND TIME FROM RAYNE 70578, ACADIA PARISH TO REGION IV EMERGENCY ROOMS ESTIMATED DISTANCES AND TIME FROM ST. MARTINVILLE 70582, ST. MARTIN PARISH TO REGION IV EMERGENCY ROOMS ESTIMATED DISTANCES AND TIME FROM VILLE PLATTE 70586, EVANGELINE PARISH TO REGION IV EMERGENCY ROOMS SOURCES                                                                                                                                                                                                                                                                                                                                                                                                                                                                                                                                                                                                                                                                                                                                                                                                                                                                                                                                                                                                                                                                                                                                                                                                                                                                                                                                                                                                                                                                                                         |                                                                             | 28             |
| REGION IV EMERGENCY ROOMS  ESTIMATED DISTANCES AND TIME FROM NEW IBERIA 70563, NEW IBERIA PARISH TO REGION IV EMERGENCY ROOMS  ESTIMATED DISTANCES AND TIME FROM OPELOUSAS 70570, ST. LANDRY PARISH TO REGION IV EMERGENCY ROOMS  ESTIMATED DISTANCES AND TIME FROM RAYNE 70578, ACADIA PARISH TO REGION IV EMERGENCY ROOMS  ESTIMATED DISTANCES AND TIME FROM ST. MARTINVILLE 70582, ST. MARTIN PARISH TO REGION IV EMERGENCY ROOMS  ESTIMATED DISTANCES AND TIME FROM VILLE PLATTE 70586, EVANGELINE PARISH TO REGION IV EMERGENCY ROOMS  SOURCES  42                                                                                                                                                                                                                                                                                                                                                                                                                                                                                                                                                                                                                                                                                                                                                                                                                                                                                                                                                                                                                                                                                                                                                                                                                                                                                                                                                                                                                                                                                                                                                                        |                                                                             | 20             |
| ESTIMATED DISTANCES AND TIME FROM NEW IBERIA 70563, NEW IBERIA PARISH TO REGION IV EMERGENCY ROOMS  ESTIMATED DISTANCES AND TIME FROM OPELOUSAS 70570, ST. LANDRY PARISH TO REGION IV EMERGENCY ROOMS  ESTIMATED DISTANCES AND TIME FROM RAYNE 70578, ACADIA PARISH TO REGION IV EMERGENCY ROOMS  ESTIMATED DISTANCES AND TIME FROM ST. MARTINVILLE 70582, ST. MARTIN PARISH TO REGION IV EMERGENCY ROOMS  ESTIMATED DISTANCES AND TIME FROM VILLE PLATTE 70586, EVANGELINE PARISH TO REGION IV EMERGENCY ROOMS  ESTIMATED DISTANCES AND TIME FROM VILLE PLATTE 70586, EVANGELINE PARISH TO REGION IV EMERGENCY ROOMS  SOURCES                                                                                                                                                                                                                                                                                                                                                                                                                                                                                                                                                                                                                                                                                                                                                                                                                                                                                                                                                                                                                                                                                                                                                                                                                                                                                                                                                                                                                                                                                                 | ·                                                                           | 30             |
| REGION IV EMERGENCY ROOMS  ESTIMATED DISTANCES AND TIME FROM OPELOUSAS 70570, ST. LANDRY PARISH TO REGION IV EMERGENCY ROOMS  ESTIMATED DISTANCES AND TIME FROM RAYNE 70578, ACADIA PARISH TO REGION IV EMERGENCY ROOMS  ESTIMATED DISTANCES AND TIME FROM ST. MARTINVILLE 70582, ST. MARTIN PARISH TO REGION IV EMERGENCY ROOMS  ESTIMATED DISTANCES AND TIME FROM VILLE PLATTE 70586, EVANGELINE PARISH TO REGION IV EMERGENCY ROOMS  SOURCES  42                                                                                                                                                                                                                                                                                                                                                                                                                                                                                                                                                                                                                                                                                                                                                                                                                                                                                                                                                                                                                                                                                                                                                                                                                                                                                                                                                                                                                                                                                                                                                                                                                                                                            |                                                                             | 22             |
| ESTIMATED DISTANCES AND TIME FROM OPELOUSAS 70570, ST. LANDRY PARISH TO REGION IV EMERGENCY ROOMS  ESTIMATED DISTANCES AND TIME FROM RAYNE 70578, ACADIA PARISH TO REGION IV  EMERGENCY ROOMS  ESTIMATED DISTANCES AND TIME FROM ST. MARTINVILLE 70582, ST. MARTIN PARISH TO REGION IV EMERGENCY ROOMS  ESTIMATED DISTANCES AND TIME FROM VILLE PLATTE 70586, EVANGELINE PARISH TO REGION IV EMERGENCY ROOMS  SOURCES  42                                                                                                                                                                                                                                                                                                                                                                                                                                                                                                                                                                                                                                                                                                                                                                                                                                                                                                                                                                                                                                                                                                                                                                                                                                                                                                                                                                                                                                                                                                                                                                                                                                                                                                      | ·                                                                           | 32             |
| REGION IV EMERGENCY ROOMS  ESTIMATED DISTANCES AND TIME FROM RAYNE 70578, ACADIA PARISH TO REGION IV  EMERGENCY ROOMS  ESTIMATED DISTANCES AND TIME FROM ST. MARTINVILLE 70582, ST. MARTIN PARISH TO  REGION IV EMERGENCY ROOMS  ESTIMATED DISTANCES AND TIME FROM VILLE PLATTE 70586, EVANGELINE PARISH TO  REGION IV EMERGENCY ROOMS  SOURCES  42                                                                                                                                                                                                                                                                                                                                                                                                                                                                                                                                                                                                                                                                                                                                                                                                                                                                                                                                                                                                                                                                                                                                                                                                                                                                                                                                                                                                                                                                                                                                                                                                                                                                                                                                                                            |                                                                             | 24             |
| ESTIMATED DISTANCES AND TIME FROM RAYNE 70578, ACADIA PARISH TO REGION IV EMERGENCY ROOMS ESTIMATED DISTANCES AND TIME FROM ST. MARTINVILLE 70582, ST. MARTIN PARISH TO REGION IV EMERGENCY ROOMS ESTIMATED DISTANCES AND TIME FROM VILLE PLATTE 70586, EVANGELINE PARISH TO REGION IV EMERGENCY ROOMS SOURCES 42                                                                                                                                                                                                                                                                                                                                                                                                                                                                                                                                                                                                                                                                                                                                                                                                                                                                                                                                                                                                                                                                                                                                                                                                                                                                                                                                                                                                                                                                                                                                                                                                                                                                                                                                                                                                              | ,                                                                           | ) <del>4</del> |
| EMERGENCY ROOMS  ESTIMATED DISTANCES AND TIME FROM ST. MARTINVILLE 70582, ST. MARTIN PARISH TO REGION IV EMERGENCY ROOMS  ESTIMATED DISTANCES AND TIME FROM VILLE PLATTE 70586, EVANGELINE PARISH TO REGION IV EMERGENCY ROOMS  SOURCES  42                                                                                                                                                                                                                                                                                                                                                                                                                                                                                                                                                                                                                                                                                                                                                                                                                                                                                                                                                                                                                                                                                                                                                                                                                                                                                                                                                                                                                                                                                                                                                                                                                                                                                                                                                                                                                                                                                    |                                                                             | 36             |
| ESTIMATED DISTANCES AND TIME FROM ST. MARTINVILLE 70582, ST. MARTIN PARISH TO REGION IV EMERGENCY ROOMS  ESTIMATED DISTANCES AND TIME FROM VILLE PLATTE 70586, EVANGELINE PARISH TO 40 REGION IV EMERGENCY ROOMS  SOURCES  42                                                                                                                                                                                                                                                                                                                                                                                                                                                                                                                                                                                                                                                                                                                                                                                                                                                                                                                                                                                                                                                                                                                                                                                                                                                                                                                                                                                                                                                                                                                                                                                                                                                                                                                                                                                                                                                                                                  | · ·                                                                         | 50             |
| REGION IV EMERGENCY ROOMS  ESTIMATED DISTANCES AND TIME FROM VILLE PLATTE 70586, EVANGELINE PARISH TO  REGION IV EMERGENCY ROOMS  SOURCES  42                                                                                                                                                                                                                                                                                                                                                                                                                                                                                                                                                                                                                                                                                                                                                                                                                                                                                                                                                                                                                                                                                                                                                                                                                                                                                                                                                                                                                                                                                                                                                                                                                                                                                                                                                                                                                                                                                                                                                                                  |                                                                             | 38             |
| ESTIMATED DISTANCES AND TIME FROM VILLE PLATTE 70586, EVANGELINE PARISH TO REGION IV EMERGENCY ROOMS SOURCES 42                                                                                                                                                                                                                                                                                                                                                                                                                                                                                                                                                                                                                                                                                                                                                                                                                                                                                                                                                                                                                                                                                                                                                                                                                                                                                                                                                                                                                                                                                                                                                                                                                                                                                                                                                                                                                                                                                                                                                                                                                | ,                                                                           | 50             |
| REGION IV EMERGENCY ROOMS SOURCES 42                                                                                                                                                                                                                                                                                                                                                                                                                                                                                                                                                                                                                                                                                                                                                                                                                                                                                                                                                                                                                                                                                                                                                                                                                                                                                                                                                                                                                                                                                                                                                                                                                                                                                                                                                                                                                                                                                                                                                                                                                                                                                           |                                                                             | 40             |
| SOURCES 42                                                                                                                                                                                                                                                                                                                                                                                                                                                                                                                                                                                                                                                                                                                                                                                                                                                                                                                                                                                                                                                                                                                                                                                                                                                                                                                                                                                                                                                                                                                                                                                                                                                                                                                                                                                                                                                                                                                                                                                                                                                                                                                     | ·                                                                           | , io           |
|                                                                                                                                                                                                                                                                                                                                                                                                                                                                                                                                                                                                                                                                                                                                                                                                                                                                                                                                                                                                                                                                                                                                                                                                                                                                                                                                                                                                                                                                                                                                                                                                                                                                                                                                                                                                                                                                                                                                                                                                                                                                                                                                |                                                                             | 42             |
| NOTES 1 4.3                                                                                                                                                                                                                                                                                                                                                                                                                                                                                                                                                                                                                                                                                                                                                                                                                                                                                                                                                                                                                                                                                                                                                                                                                                                                                                                                                                                                                                                                                                                                                                                                                                                                                                                                                                                                                                                                                                                                                                                                                                                                                                                    | NOTES                                                                       | 43             |