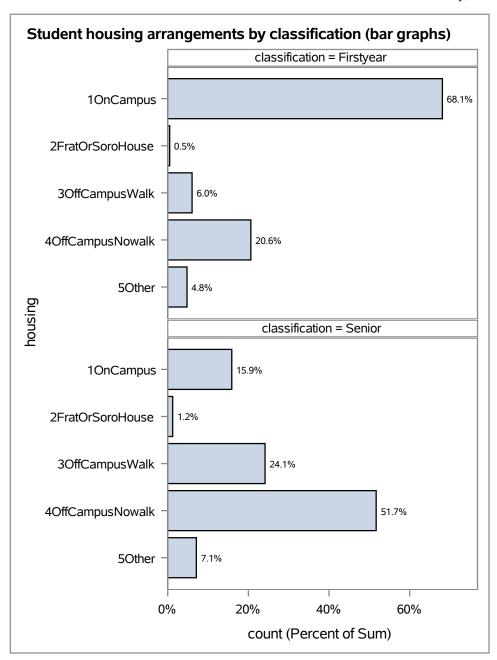

### classification=Firstyear

| housing          | Frequency | Percent | Cumulative<br>Frequency | Cumulative<br>Percent |
|------------------|-----------|---------|-------------------------|-----------------------|
| 10nCampus        | 86318     | 68.10   | 86318                   | 68.10                 |
| 2FratOrSoroHouse | 610       | 0.48    | 86928                   | 68.58                 |
| 3OffCampusWalk   | 7647      | 6.03    | 94575                   | 74.62                 |
| 4OffCampusNowalk | 26115     | 20.60   | 120690                  | 95.22                 |
| 5Other           | 6055      | 4.78    | 126745                  | 100.00                |

### classification=Senior

| housing          | Frequency | Percent | Cumulative<br>Frequency | Cumulative<br>Percent |
|------------------|-----------|---------|-------------------------|-----------------------|
| 10nCampus        | 26888     | 15.88   | 26888                   | 15.88                 |
| 2FratOrSoroHouse | 2067      | 1.22    | 28955                   | 17.10                 |
| 3OffCampusWalk   | 40866     | 24.13   | 69821                   | 41.22                 |
| 4OffCampusNowalk | 87535     | 51.68   | 157356                  | 92.91                 |
| 5Other           | 12012     | 7.09    | 169368                  | 100.00                |