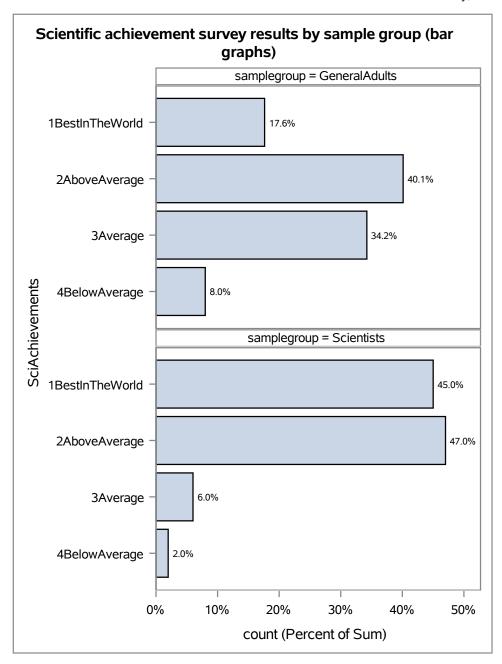

### samplegroup=GeneralAdults

| SciAchievements | Frequency | Percent | Cumulative<br>Frequency | Cumulative<br>Percent |
|-----------------|-----------|---------|-------------------------|-----------------------|
| 1BestInTheWorld | 344       | 17.63   | 344                     | 17.63                 |
| 2AboveAverage   | 783       | 40.13   | 1127                    | 57.77                 |
| 3Average        | 668       | 34.24   | 1795                    | 92.00                 |
| 4BelowAverage   | 156       | 8.00    | 1951                    | 100.00                |

### samplegroup=Scientists

| SciAchievements | Frequency | Percent | Cumulative<br>Frequency | Cumulative<br>Percent |
|-----------------|-----------|---------|-------------------------|-----------------------|
| 1BestInTheWorld | 1687      | 45.01   | 1687                    | 45.01                 |
| 2AboveAverage   | 1762      | 47.01   | 3449                    | 92.02                 |
| 3Average        | 225       | 6.00    | 3674                    | 98.03                 |
| 4BelowAverage   | 74        | 1.97    | 3748                    | 100.00                |