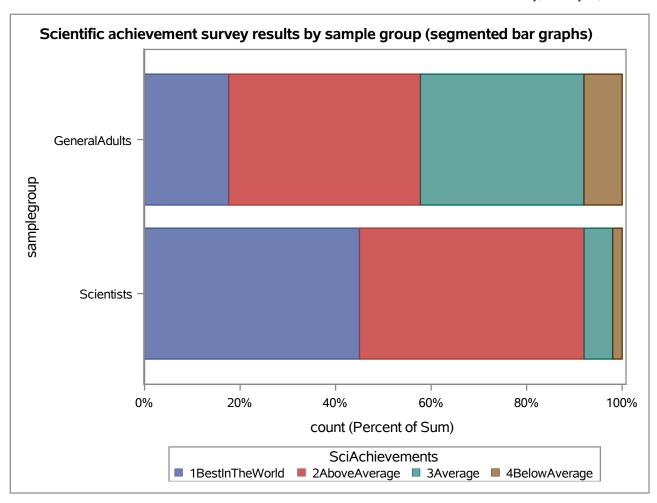

### samplegroup=GeneralAdults

| SciAchievements | Frequency | Percent | Cumulative<br>Frequency | Cumulative<br>Percent |
|-----------------|-----------|---------|-------------------------|-----------------------|
| 1BestInTheWorld | 344       | 17.63   | 344                     | 17.63                 |
| 2AboveAverage   | 783       | 40.13   | 1127                    | 57.77                 |
| 3Average        | 668       | 34.24   | 1795                    | 92.00                 |
| 4BelowAverage   | 156       | 8.00    | 1951                    | 100.00                |

### samplegroup=Scientists

| SciAchievements | Frequency | Percent | Cumulative<br>Frequency | Cumulative<br>Percent |
|-----------------|-----------|---------|-------------------------|-----------------------|
| 1BestInTheWorld | 1687      | 45.01   | 1687                    | 45.01                 |
| 2AboveAverage   | 1762      | 47.01   | 3449                    | 92.02                 |
| 3Average        | 225       | 6.00    | 3674                    | 98.03                 |
| 4BelowAverage   | 74        | 1.97    | 3748                    | 100.00                |