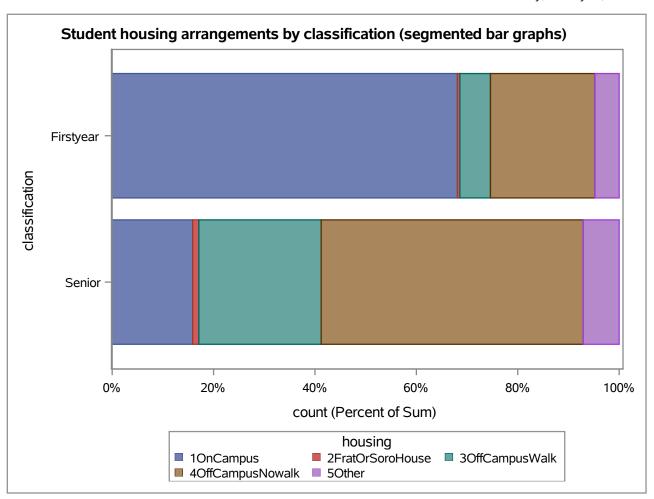

### classification=Firstyear

| housing          | Frequency | Percent | Cumulative<br>Frequency | Cumulative<br>Percent |
|------------------|-----------|---------|-------------------------|-----------------------|
| 10nCampus        | 86318     | 68.10   | 86318                   | 68.10                 |
| 2FratOrSoroHouse | 610       | 0.48    | 86928                   | 68.58                 |
| 3OffCampusWalk   | 7647      | 6.03    | 94575                   | 74.62                 |
| 4OffCampusNowalk | 26115     | 20.60   | 120690                  | 95.22                 |
| 5Other           | 6055      | 4.78    | 126745                  | 100.00                |

### classification=Senior

| housing          | Frequency | Percent | Cumulative<br>Frequency | Cumulative<br>Percent |
|------------------|-----------|---------|-------------------------|-----------------------|
| 10nCampus        | 26888     | 15.88   | 26888                   | 15.88                 |
| 2FratOrSoroHouse | 2067      | 1.22    | 28955                   | 17.10                 |
| 3OffCampusWalk   | 40866     | 24.13   | 69821                   | 41.22                 |
| 4OffCampusNowalk | 87535     | 51.68   | 157356                  | 92.91                 |
| 5Other           | 12012     | 7.09    | 169368                  | 100.00                |